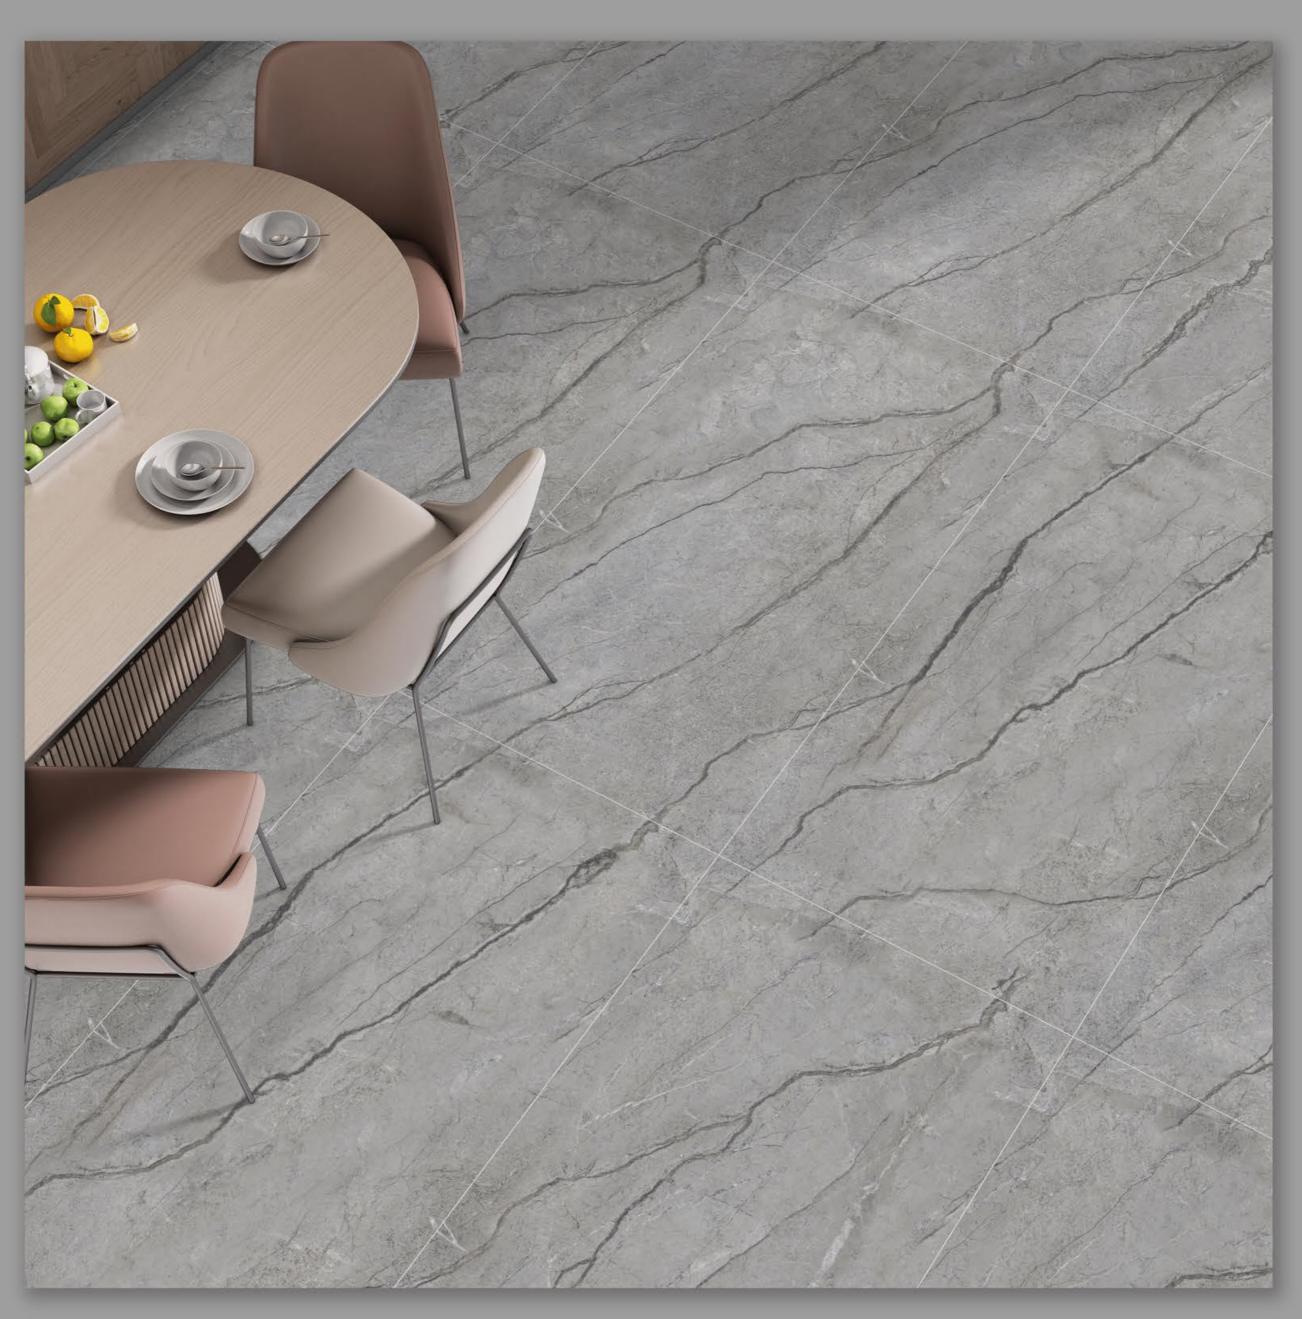

ASH END













#### RAIN FOREST BIANCO END

RANDOM - 04













RAIN FOREST GRIS END

FINISH | MATT (CARVING)

RANDOM - 04











**REGINA BROWN** 

FINISH | MATT (CARVING)

RANDOM - 06









# **REGINA CREMA**

















# **REGINA WHITE**

## FINISH | MATT (CARVING)











SENSO STATUARIO END

FINISH | CARVING (ENDLESS)









SKYONE STATUARIO END

FINISH | CARVING (ENDLESS)







**SOLVENIYA GRAY** 

FINISH | MATT (CARVING)

RANDOM - 04













# **SOLVENIYA WHITE**

FINISH | MATT (CARVING)

RANDOM - 04









STARK STATUARIO

FINISH | MATT (CARVING)





#### **SWIZER BIANCO**













## **SWIZER NERO**

FINISH | CARVING RANDOM - 04









#### **SWIZER ROSATA**











## **TURKISH GREY END**

FINISH | CARVING (ENDLESS)

RANDOM - 04













**TURKISH GRIGIO END** 

FINISH | CARVING (ENDLESS)

RANDOM - 04









**TURKISH NATURAL END** 

FINISH | CARVING (ENDLESS)





WARREN STATUARIO END

FINISH | CARVING (ENDLESS)





YUKON BEIGE

FINISH | MATT (CARVING)







| DIMENSION & SURFACE QUALITY   |                                         |                     |                                                       |             |  |  |  |  |
|-------------------------------|-----------------------------------------|---------------------|-------------------------------------------------------|-------------|--|--|--|--|
| 1                             | Deviation in<br>length & Width          | ISO 10545-2         | +/-0.5%                                               | +/-0.2%     |  |  |  |  |
| 2