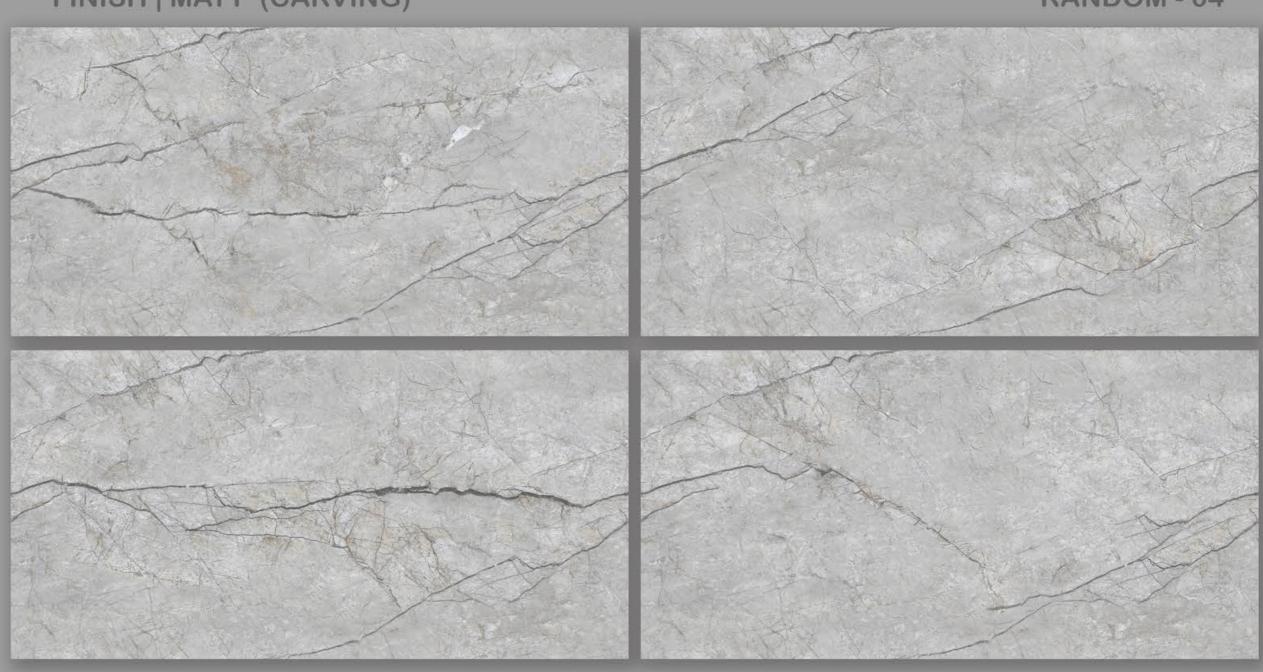

### **BAROAN BROWN**

RANDOM - 04

**BAROAN GREY** 

FINISH | MATT (CARVING)

RANDOM - 04