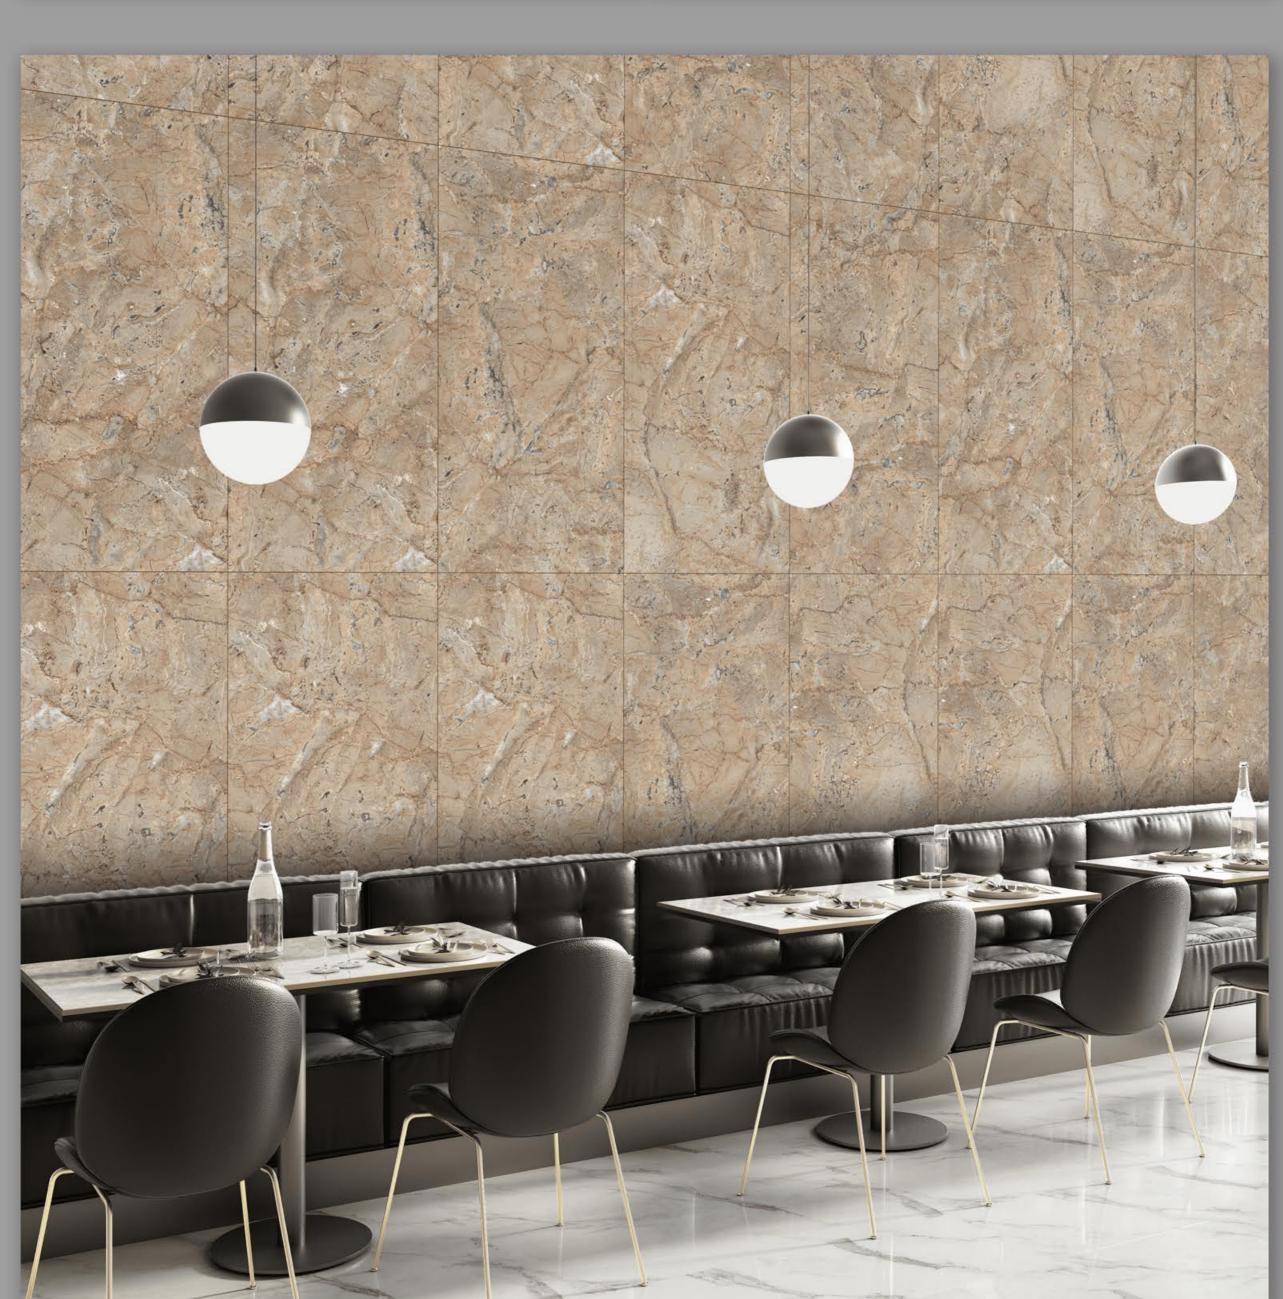

## MARS ROVER BROWN

FINISH | CARVING RANDOM - 03

## MARS ROVER GREEN

## MARS ROVER GREY

## MARS ROVER NATURAL

FINISH | CARVING RANDOM - 03