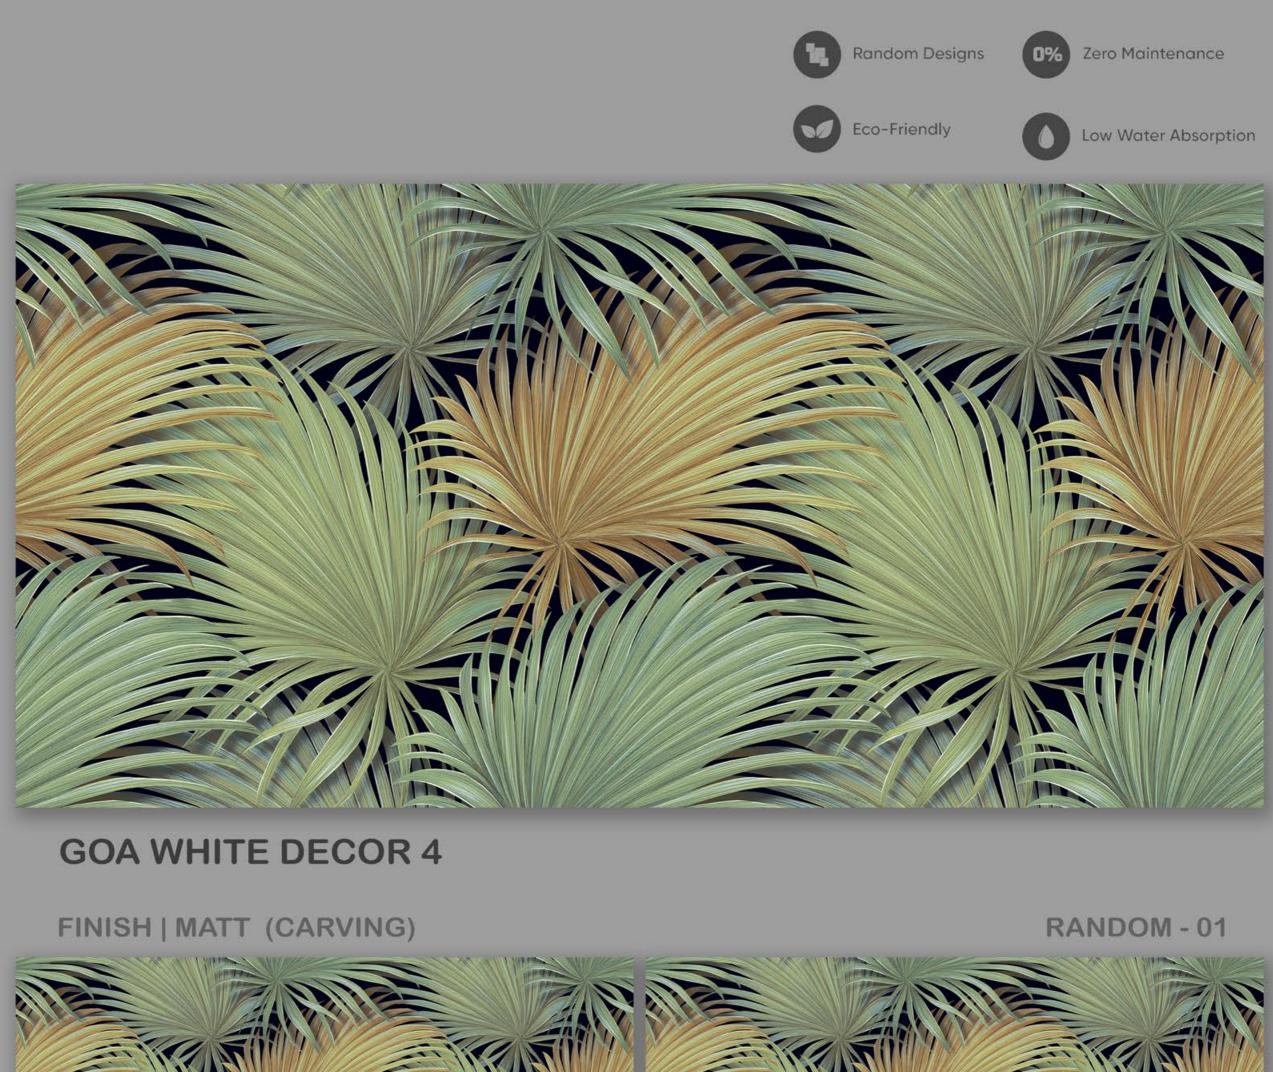

## **GOA SPRING**

**GOA WHITE DECOR 2** 

#### **GOA WHITE**

| FINISH   MATT (CARVING) | RANDOM - 02 |
|-------------------------|-------------|
|                         |             |
|                         |             |
|                         |             |
|                         |             |
|                         |             |
|                         |             |
|                         |             |
|                         |             |
|                         |             |
|                         |             |
|                         |             |
|                         |             |