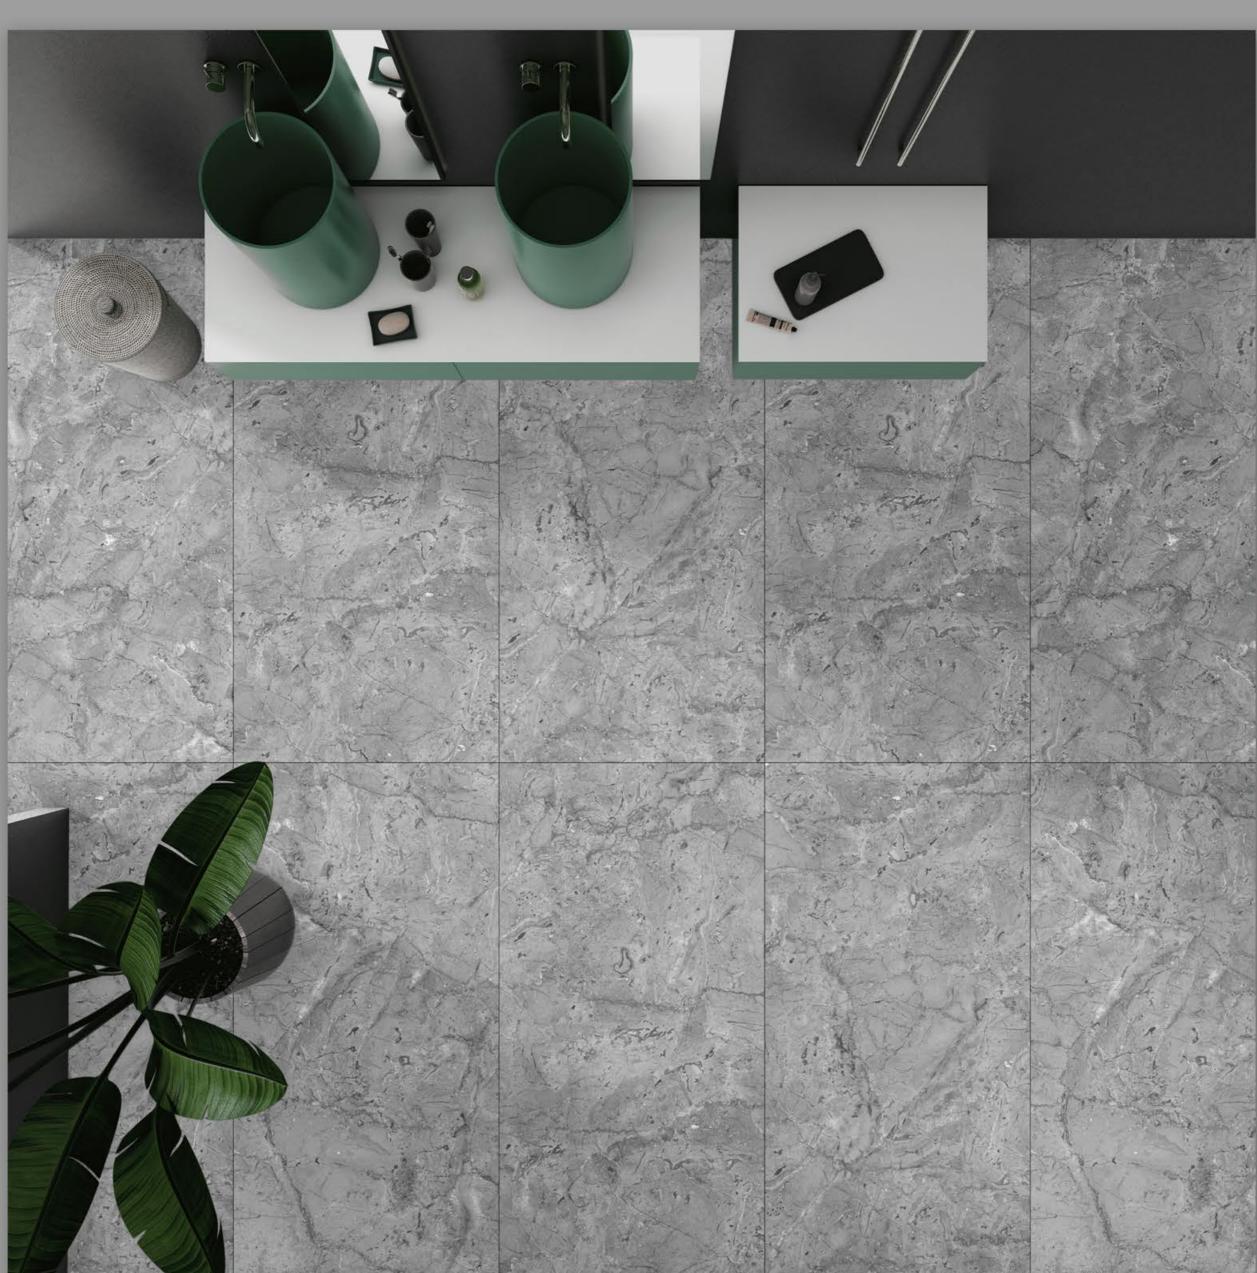

#### RAIN FOREST BIANCO END

RANDOM - 04

RAIN FOREST GRIS END

FINISH | MATT (CARVING)

RANDOM - 04

**REGINA BROWN** 

FINISH | MATT (CARVING)

RANDOM - 06