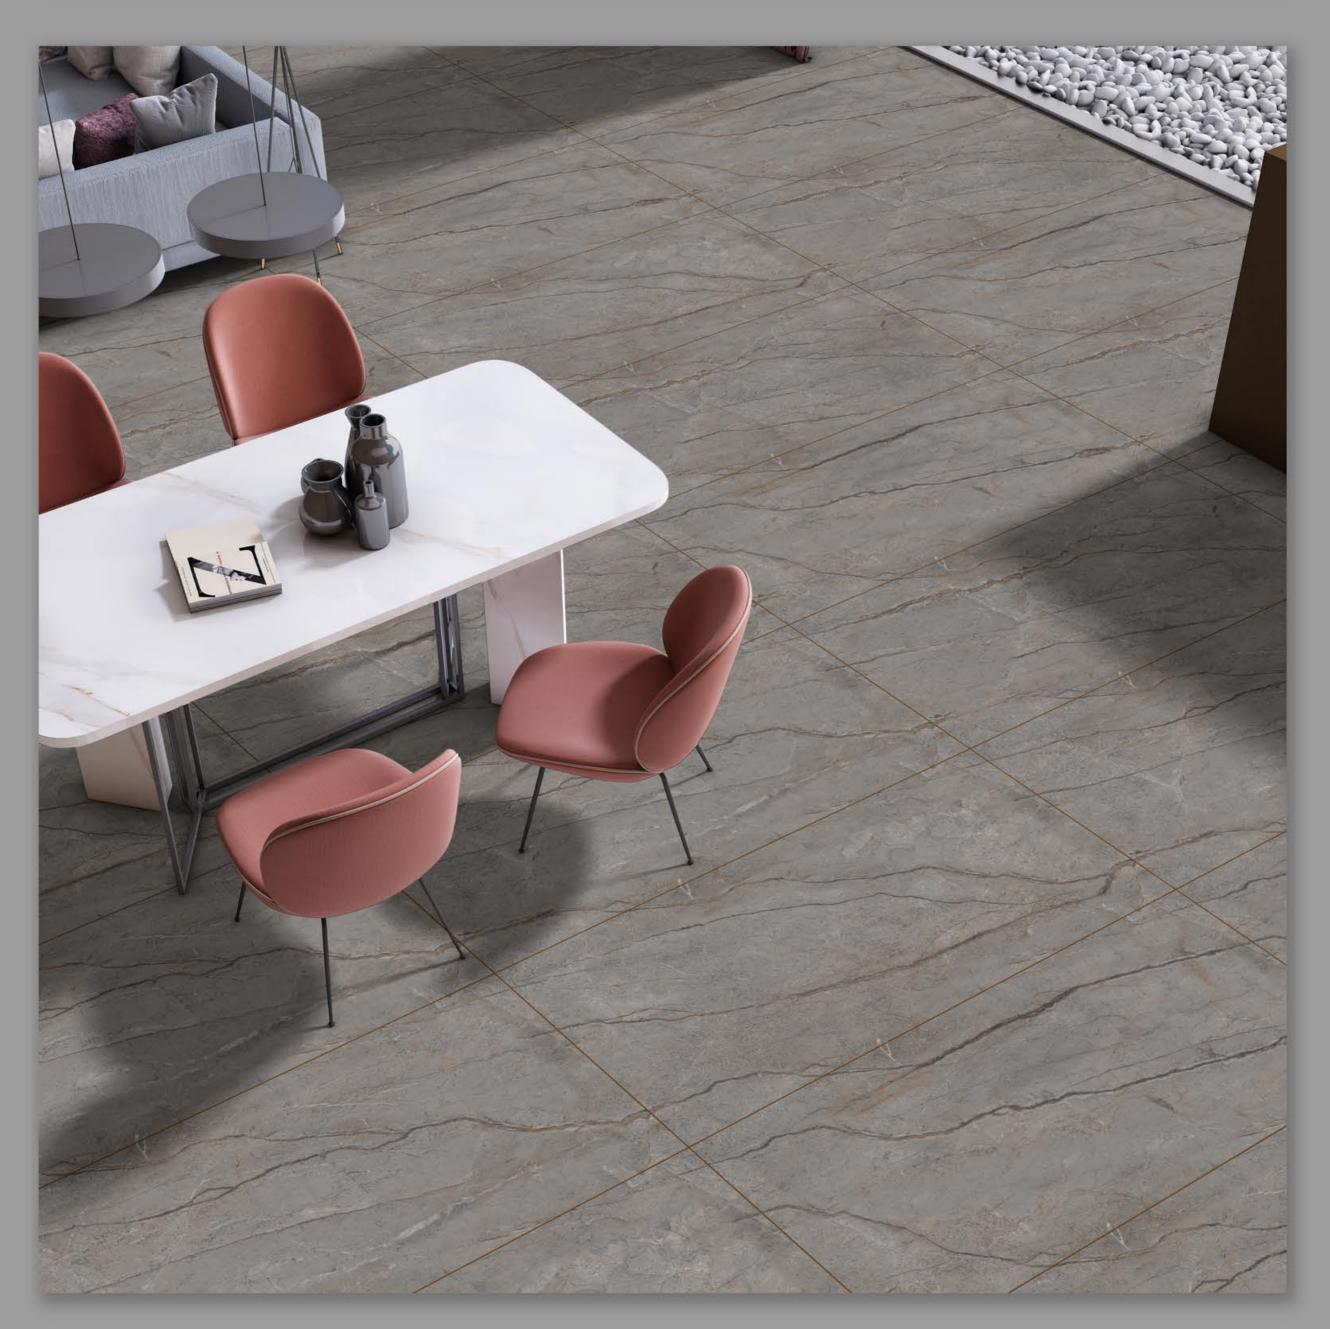

IN FOREST GRIS END

FINISH | MATT (CARVING)

RANDOM - 04











**REGINA BROWN** 

FINISH | MATT (CARVING)

RANDOM - 06









# **REGINA CREMA**

















# **REGINA WHITE**

## FINISH | MATT (CARVING)











SENSO STATUARIO END

FINISH | CARVING (ENDLESS)









SKYONE STATUARIO END

FINISH | CARVING (ENDLESS)







**SOLVENIYA GRAY** 

FINISH | MATT (CARVING)

RANDOM - 04













# **SOLVENIYA WHITE**

FINISH | MATT (CARVING)

RANDOM - 04









STARK STATUARIO

FINISH | MATT (CARVING)





#### **SWIZER BIANCO**













## **SWIZER NERO**

FINISH | CARVING RANDOM - 04









#### **SWIZER ROSATA**











## **TURKISH GREY END**

FINISH | CARVING (ENDLESS)

RANDOM - 04













**TURKISH GRIGIO END** 

FINISH | CARVING (ENDLESS)

RANDOM - 04









**TURKISH NATURAL END** 

FINISH | CARVING (ENDLESS)





WARREN STATUARIO END

FINISH | CARVING (ENDLESS)





YUKON BEIGE

FINISH | MATT (CARVING)







| DIMENSION & SURFACE QUALITY   |                                         |                     |                                                       |             |  |  |  |  |
|-------------------------------|-----------------------------------------|---------------------|-------------------------------------------------------|-------------|--|--|--|--|
| 1                             | Deviation in<br>length & Width          | ISO 10545-2         | +/-0.5%                                               | +/-0.2%     |  |  |  |  |
| 2                             | Deviation in<br>Thickness               | ISO 10545-2         |