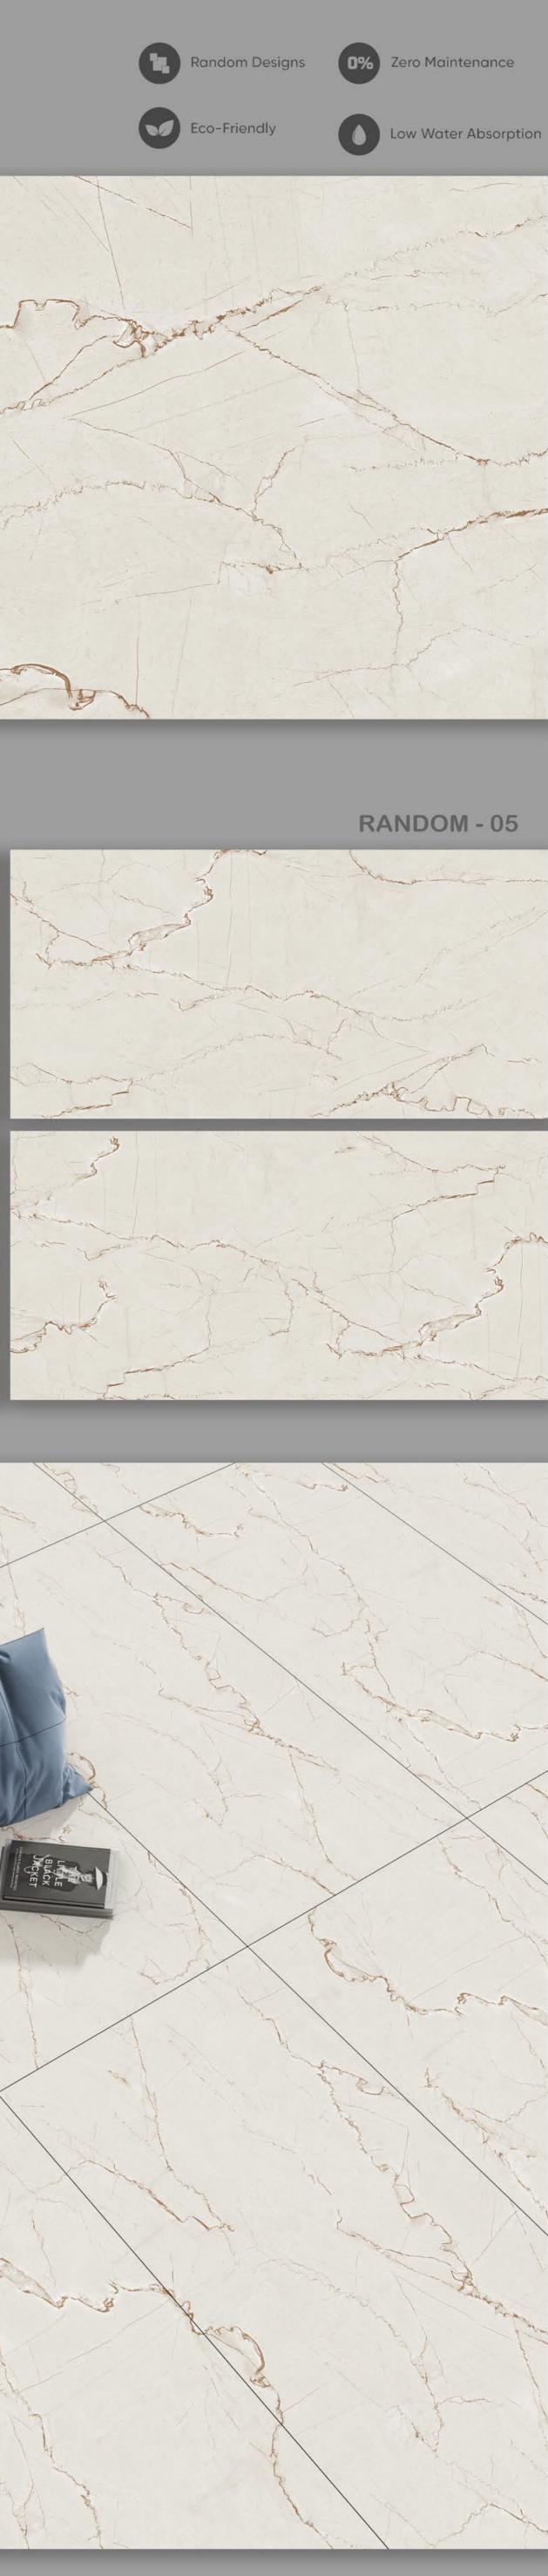

### **COSTONE BEIGE**

FINISH | MATT (CARVING)

RANDOM - 05

**COSTONE BIANCO** 

RANDOM - 05