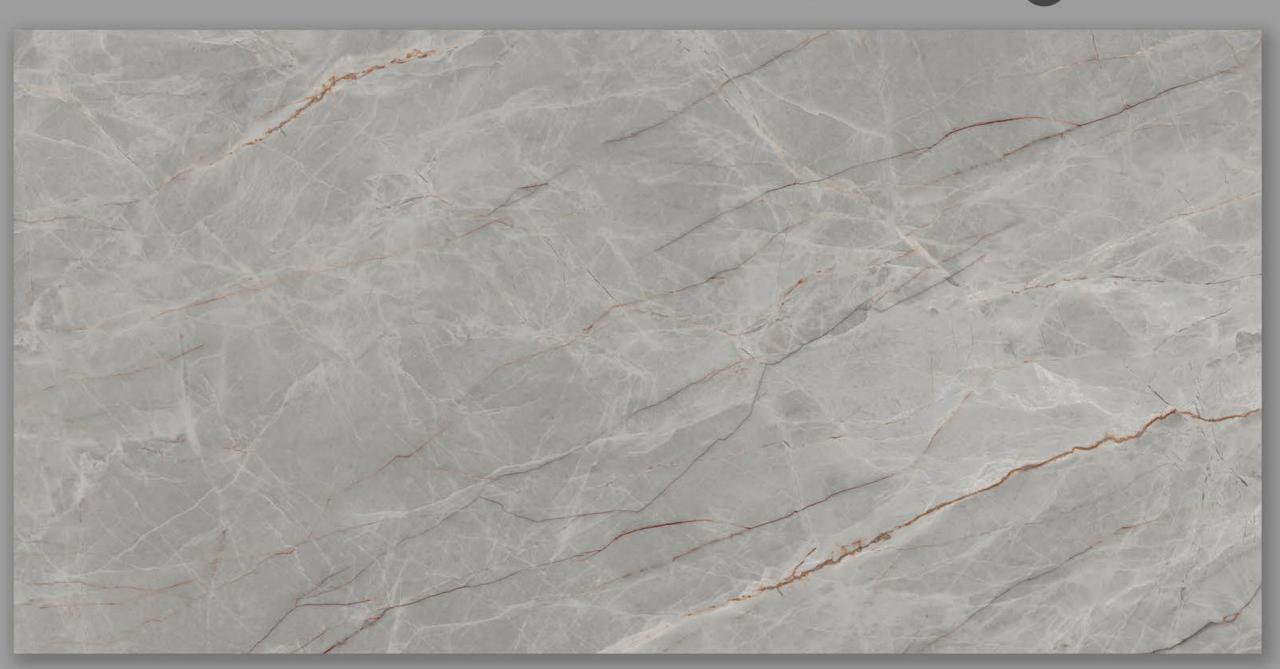

## Step Forward With Trust

## 9MM Thickness

our tiles stand out with a superior 9MM thickness compared to the standard 8.5MM offered by other brands.

This extra durability ensures our tiles are more resistant to wear and tear, providing long-lasting beauty and reliability. Choose Acasta for quality you can trust, brining enhanced strength and peace of mind to your spaces.



Innovative Design Solutions





**ABACHI BEIGE** 

















RANDOM - 04



### **ALTEZZA STATUARIO END**











**ANGORA STATUARIO** 













### **BALTICO BROWN END**

FINISH | CARVING (ENDLESS)

RANDOM - 04













### **BALTICO CREMA END**

FINISH | CARVING (ENDLESS)

RANDOM - 04























### **BALTICO LIGHT END**













### **BAROAN BROWN**



RANDOM - 04













**BAROAN GREY** 

FINISH | MATT (CARVING)

RANDOM - 04









### **BAROAN LIGHT**











**BIRCH GREY END** 

FINISH | CARVING (ENDLESS)

RANDOM - 03













**BIRCH LIGHT END** 

FINISH | CARVING (ENDLESS)

RANDOM - 03









**BITCON CREMA** 









### **BUKHARA PISTA**

RANDOM - 02







**CAMPUS BIANCO** 







**CAMPUS BLUE** 











**CAMPUS BROWN** 





**CAMPUS CREMA** 



Random Designs

### **COBWEB ROSATA DECOR**

FINISH | MATT (CARVING)

RANDOM - 01

Zero Maintenance













### **COSTONE BEIGE**

FINISH | MATT (CARVING)

RANDOM - 05









**COSTONE BIANCO** 





### **COSTONE CREMA**











**COSTONE GREY** 









### **CRYTOS BEIGE END**

### FINISH | CARVING RANDOM - 04











### **CRYTOS COFFEE END**

FINISH | CARVING RANDOM -