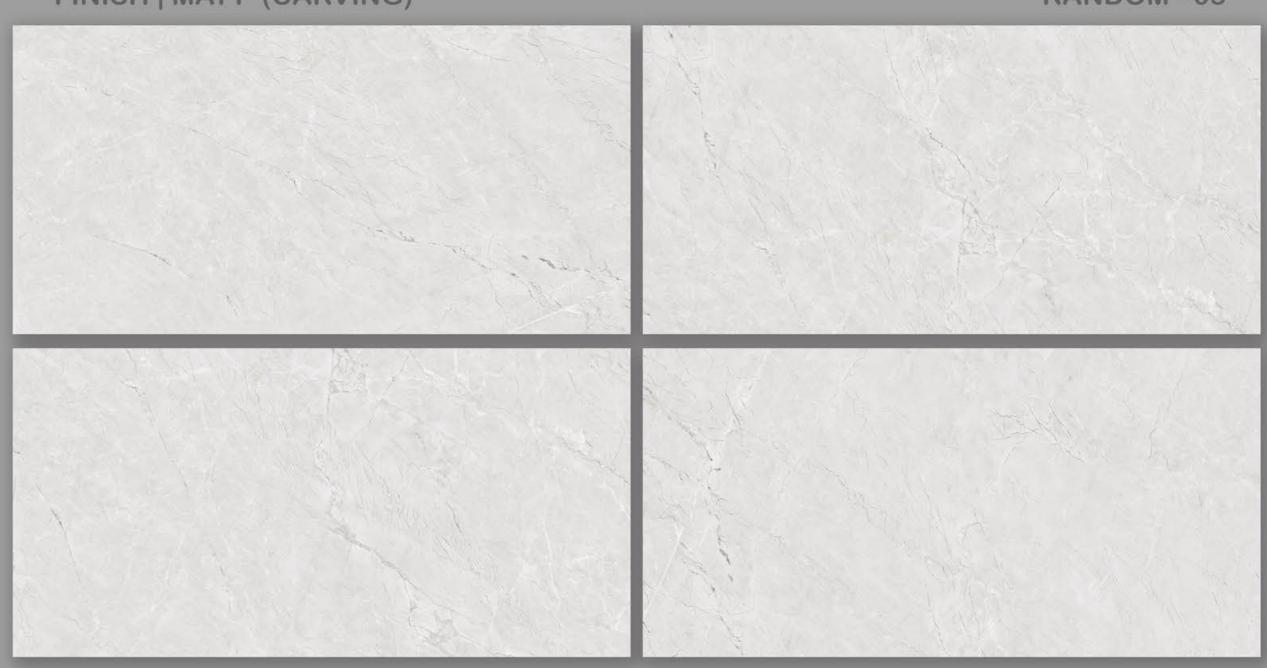

### **BAROAN BROWN**

RANDOM - 04

**BAROAN GREY** 

FINISH | MATT (CARVING)

RANDOM - 04