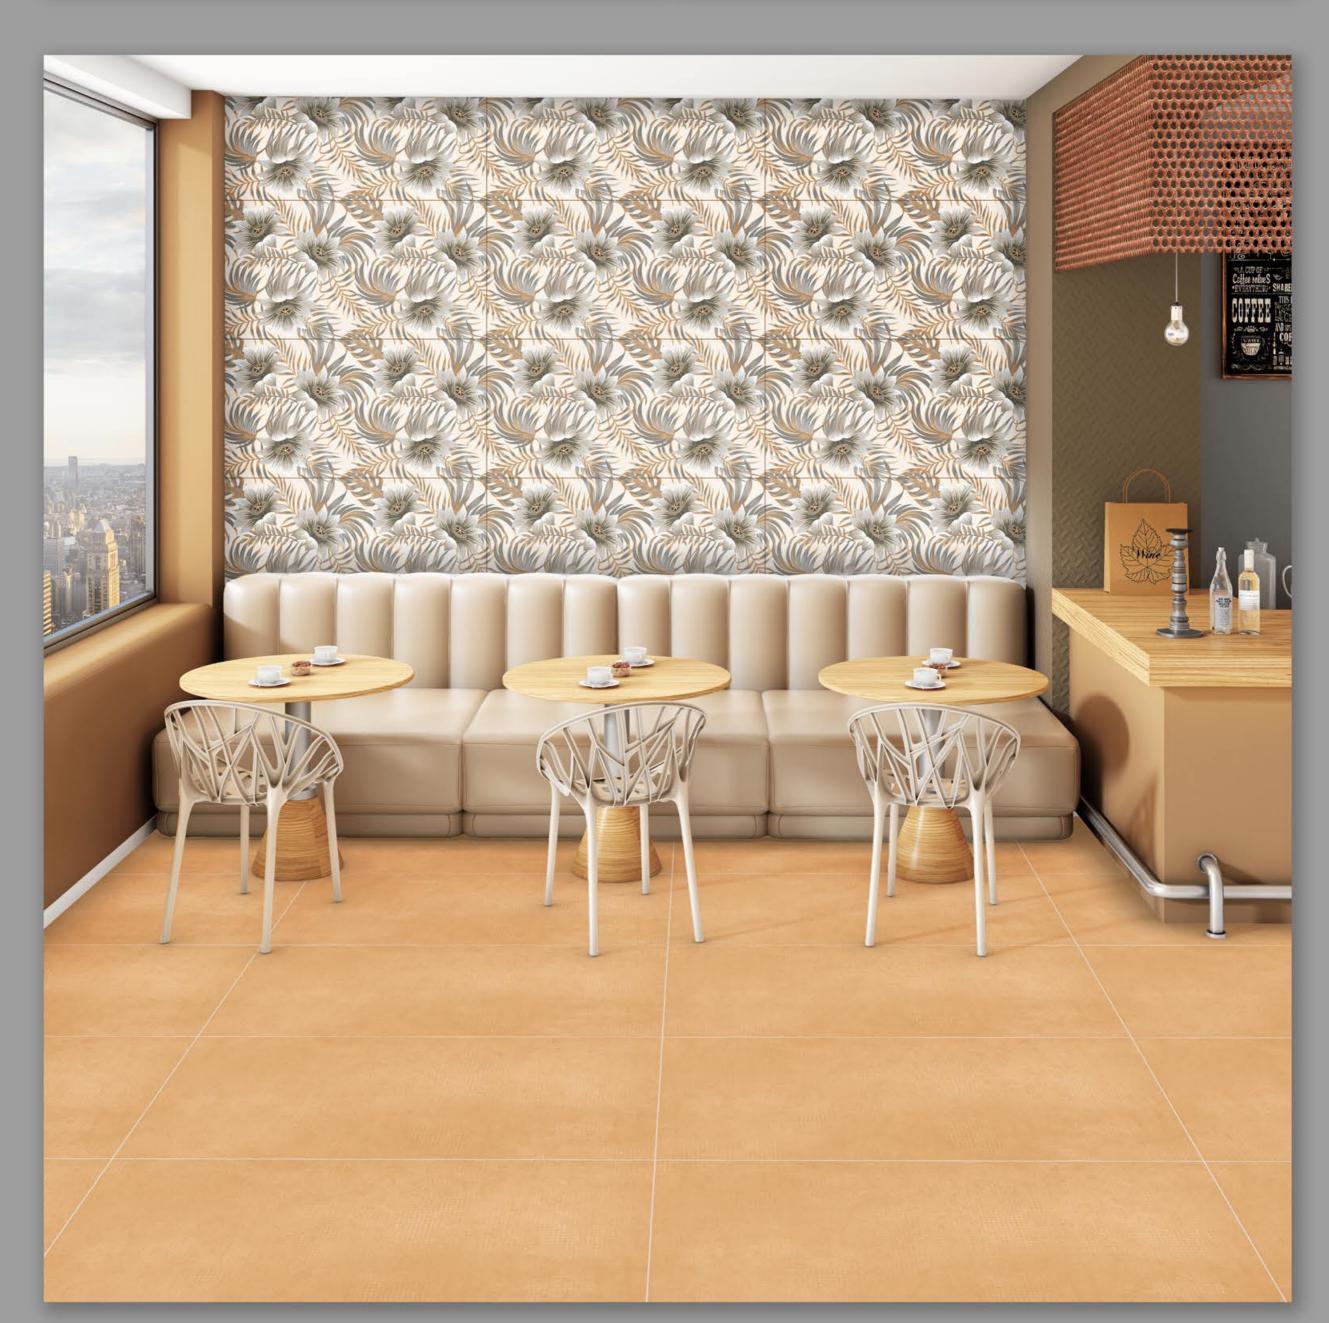

# EARTEN FEEL METAL END

FINISH | CARVING (ENDLESS)

RANDOM - 04













**EARTEN FEEL NERO END** 

FINISH | CARVING (ENDLESS)

RANDOM - 04













**EMILIA GREY** 

FINISH | MATT (CARVING)

RANDOM - 05













# **EMILIA WHITE**

RANDOM - 05









**ESTONIA GREY** 

FINISH | CARVING











## **ETHOPIAN BEIGE**

# FINISH | CARVING RANDOM - 04











## **ETHOPIAN BIANCO**













## **ETHOPIAN GREY**













## **FENDI CAMEL**













## **FENDI COFFEE**















#### **FENDI CREMA**













## **FENDI GREY**

FINISH | CARVING RANDOM - 04









## **FENDI NERO**









GOA AMBER.









GOA AQUA.

FINISH | MATT (CARVING)

RANDOM - 02











#### **GOA BROWN DECOR-2**

RANDOM - 01











## **GOA BROWN DECOR-3**













# **GOA BROWN**











**GOA CAMEL** 









## **GOA CHARLOTE DECOR-1**















#### **GOA CHARLOTE**



RANDOM - 02













#### **GOA SPRING DECOR-2**

FINISH | MATT (CARVING)

RANDOM - 01







RANDOM - 02



## **GOA SPRING**













**GOA WHITE DECOR 2** 



















#### **GOA WHITE**

| FINISH   MATT (CARVING) | RANDOM - 02 |
|-------------------------|-------------|
|                         |             |
|                         |             |
|                         |             |
|                         |             |
|                         |             |
|                         |             |
|                         |             |
|                         |             |
|                         |             |
|