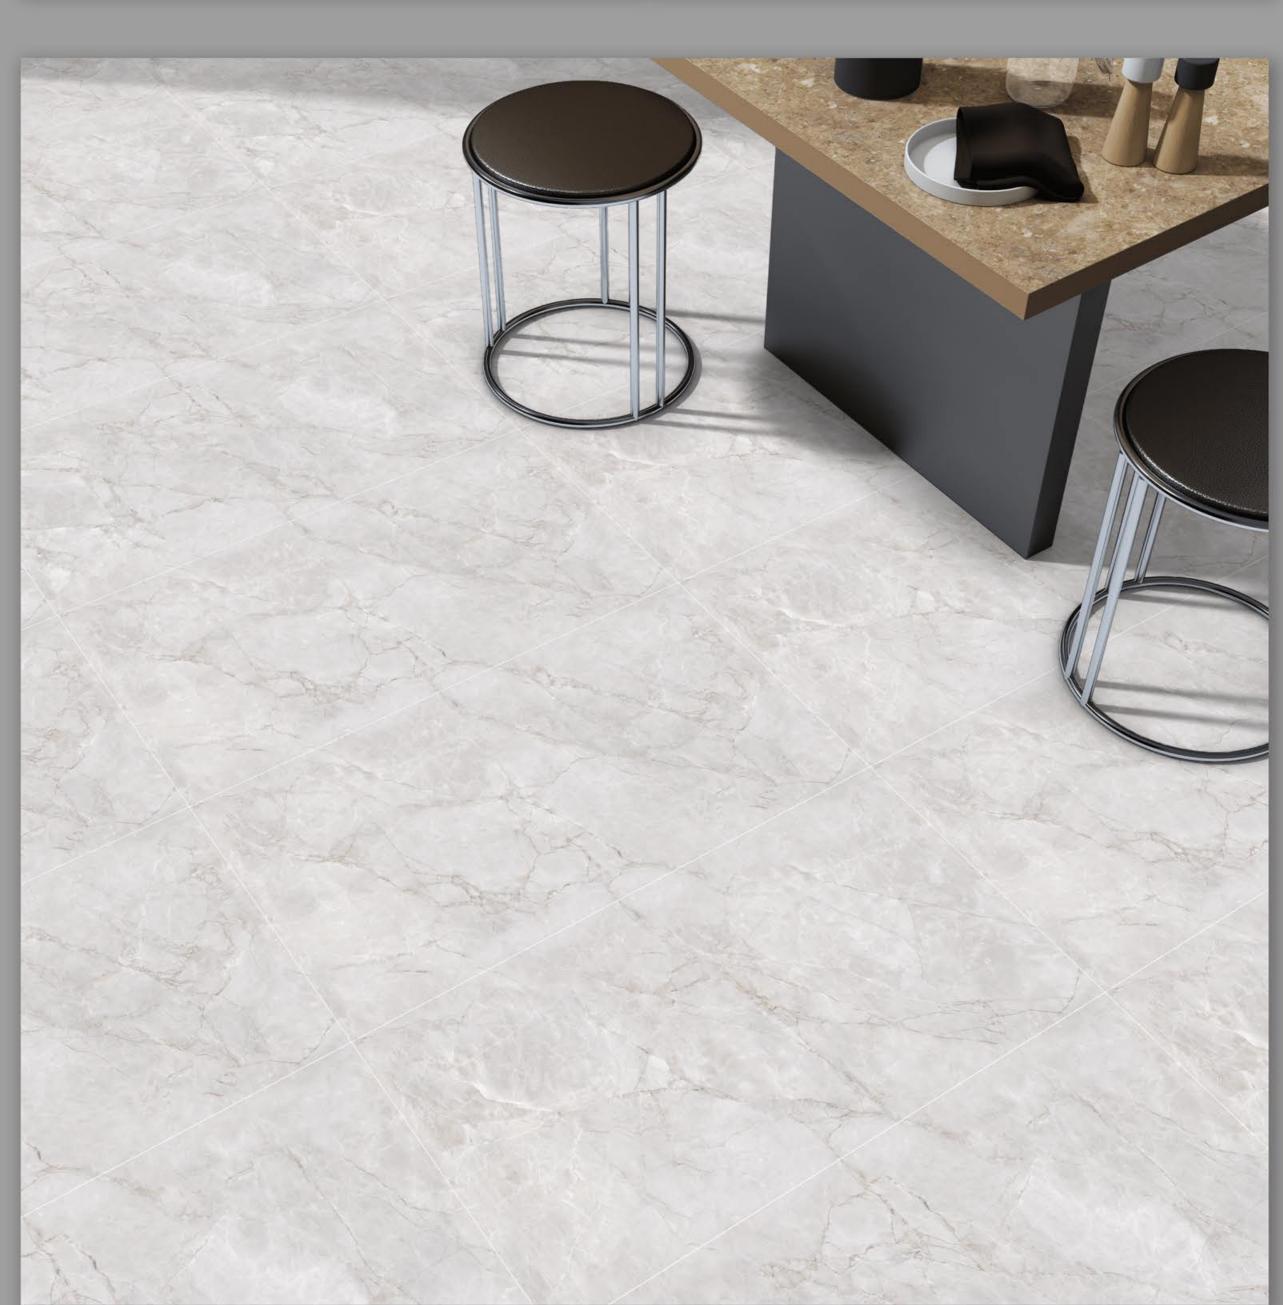

### **BAROAN LIGHT**

**BIRCH GREY END** 

FINISH | CARVING (ENDLESS)

RANDOM - 03

**BIRCH LIGHT END** 

FINISH | CARVING (ENDLESS)

RANDOM - 03

**BITCON CREMA** 