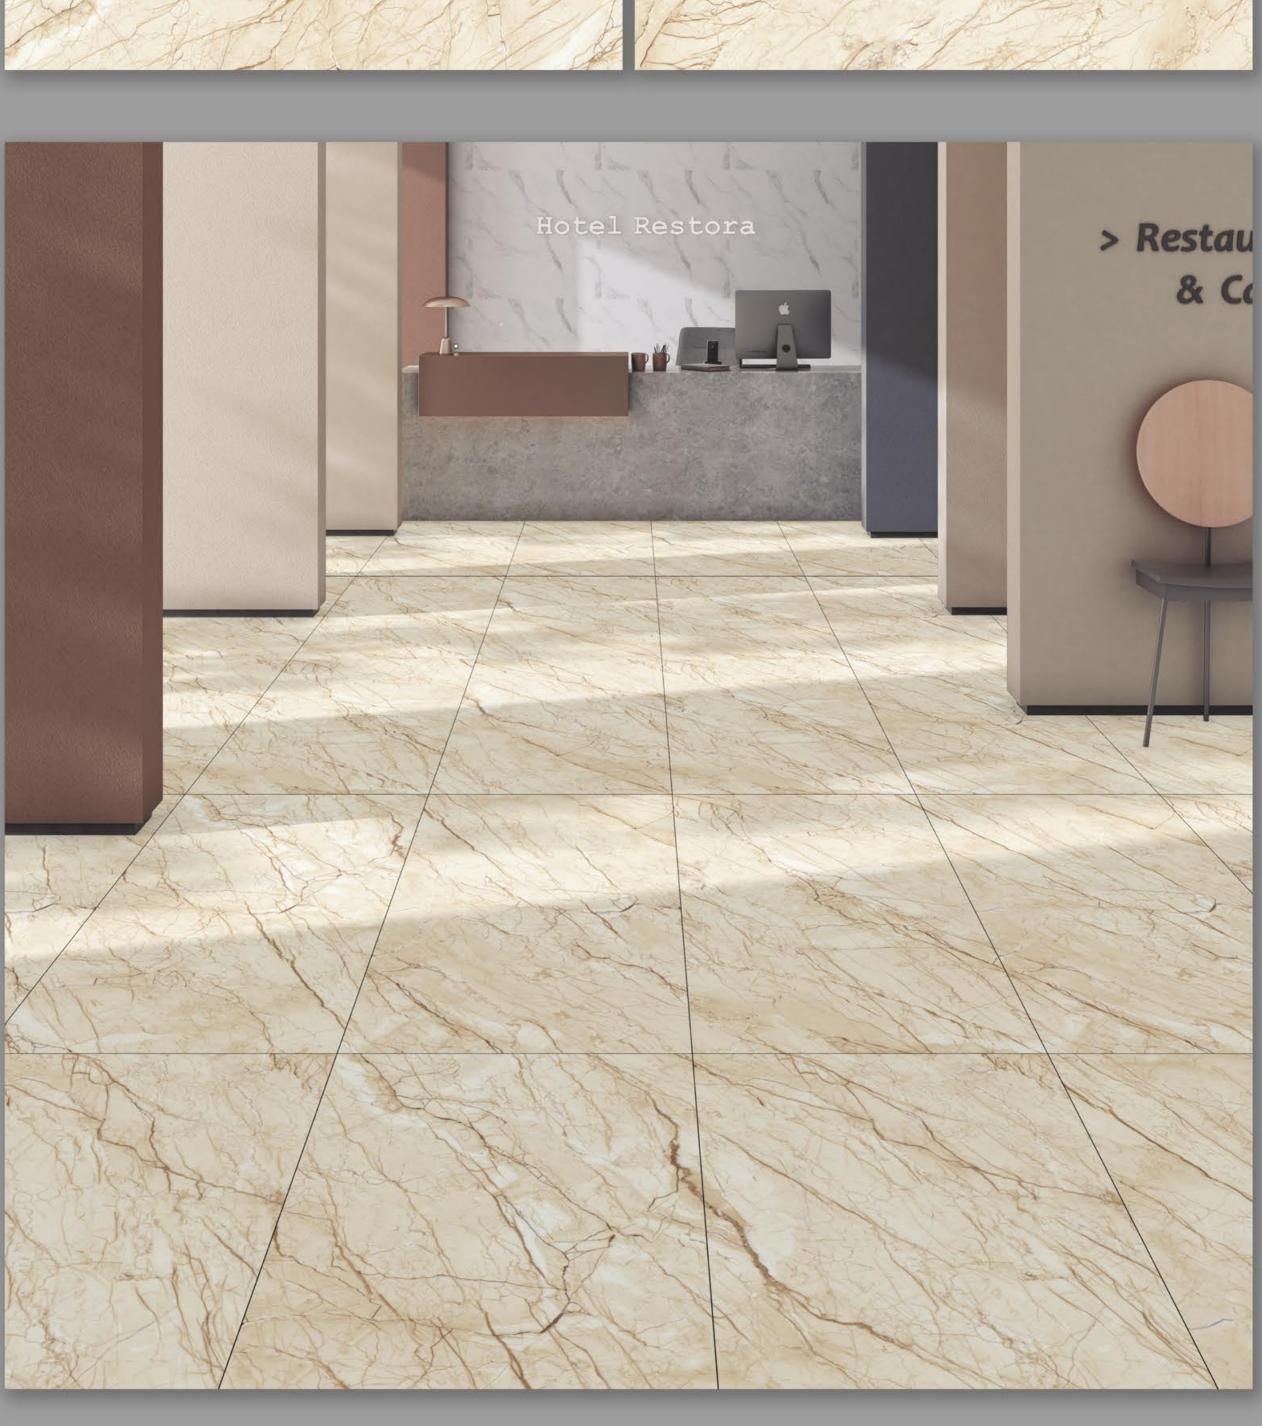

OM - 06









# **REGINA CREMA**

















# **REGINA WHITE**

## FINISH | MATT (CARVING)











SENSO STATUARIO END

FINISH | CARVING (ENDLESS)









SKYONE STATUARIO END

FINISH | CARVING (ENDLESS)







**SOLVENIYA GRAY** 

FINISH | MATT (CARVING)

RANDOM - 04













# **SOLVENIYA WHITE**

FINISH | MATT (CARVING)

RANDOM - 04









STARK STATUARIO

FINISH | MATT (CARVING)





#### **SWIZER BIANCO**













## **SWIZER NERO**

FINISH | CARVING RANDOM - 04









#### **SWIZER ROSATA**











## **TURKISH GREY END**

FINISH | CARVING (ENDLESS)

RANDOM - 04













**TURKISH GRIGIO END** 

FINISH | CARVING (ENDLESS)

RANDOM - 04









**TURKISH NATURAL END** 

FINISH | CARVING (ENDLESS)





WARREN STATUARIO END

FINISH | CARVING (ENDLESS)





YUKON BEIGE

FINISH | MATT (CARVING)







| DIMENSION & SURFACE QUALITY   |                                         |                     |                                                       |             |  |  |  |  |
|-------------------------------|-----------------------------------------|---------------------|-------------------------------------------------------|-------------|--|--|--|--|
| 1                             | Deviation in<br>length & Width          | ISO 10545-2         | +/-0.5%                                               | +/-0.2%     |  |  |  |  |
| 2                             | Deviation in<br>Thickness               | ISO 10545-2         | +/-5%                                                 | +/-3%       |  |  |  |  |
| 3                             |