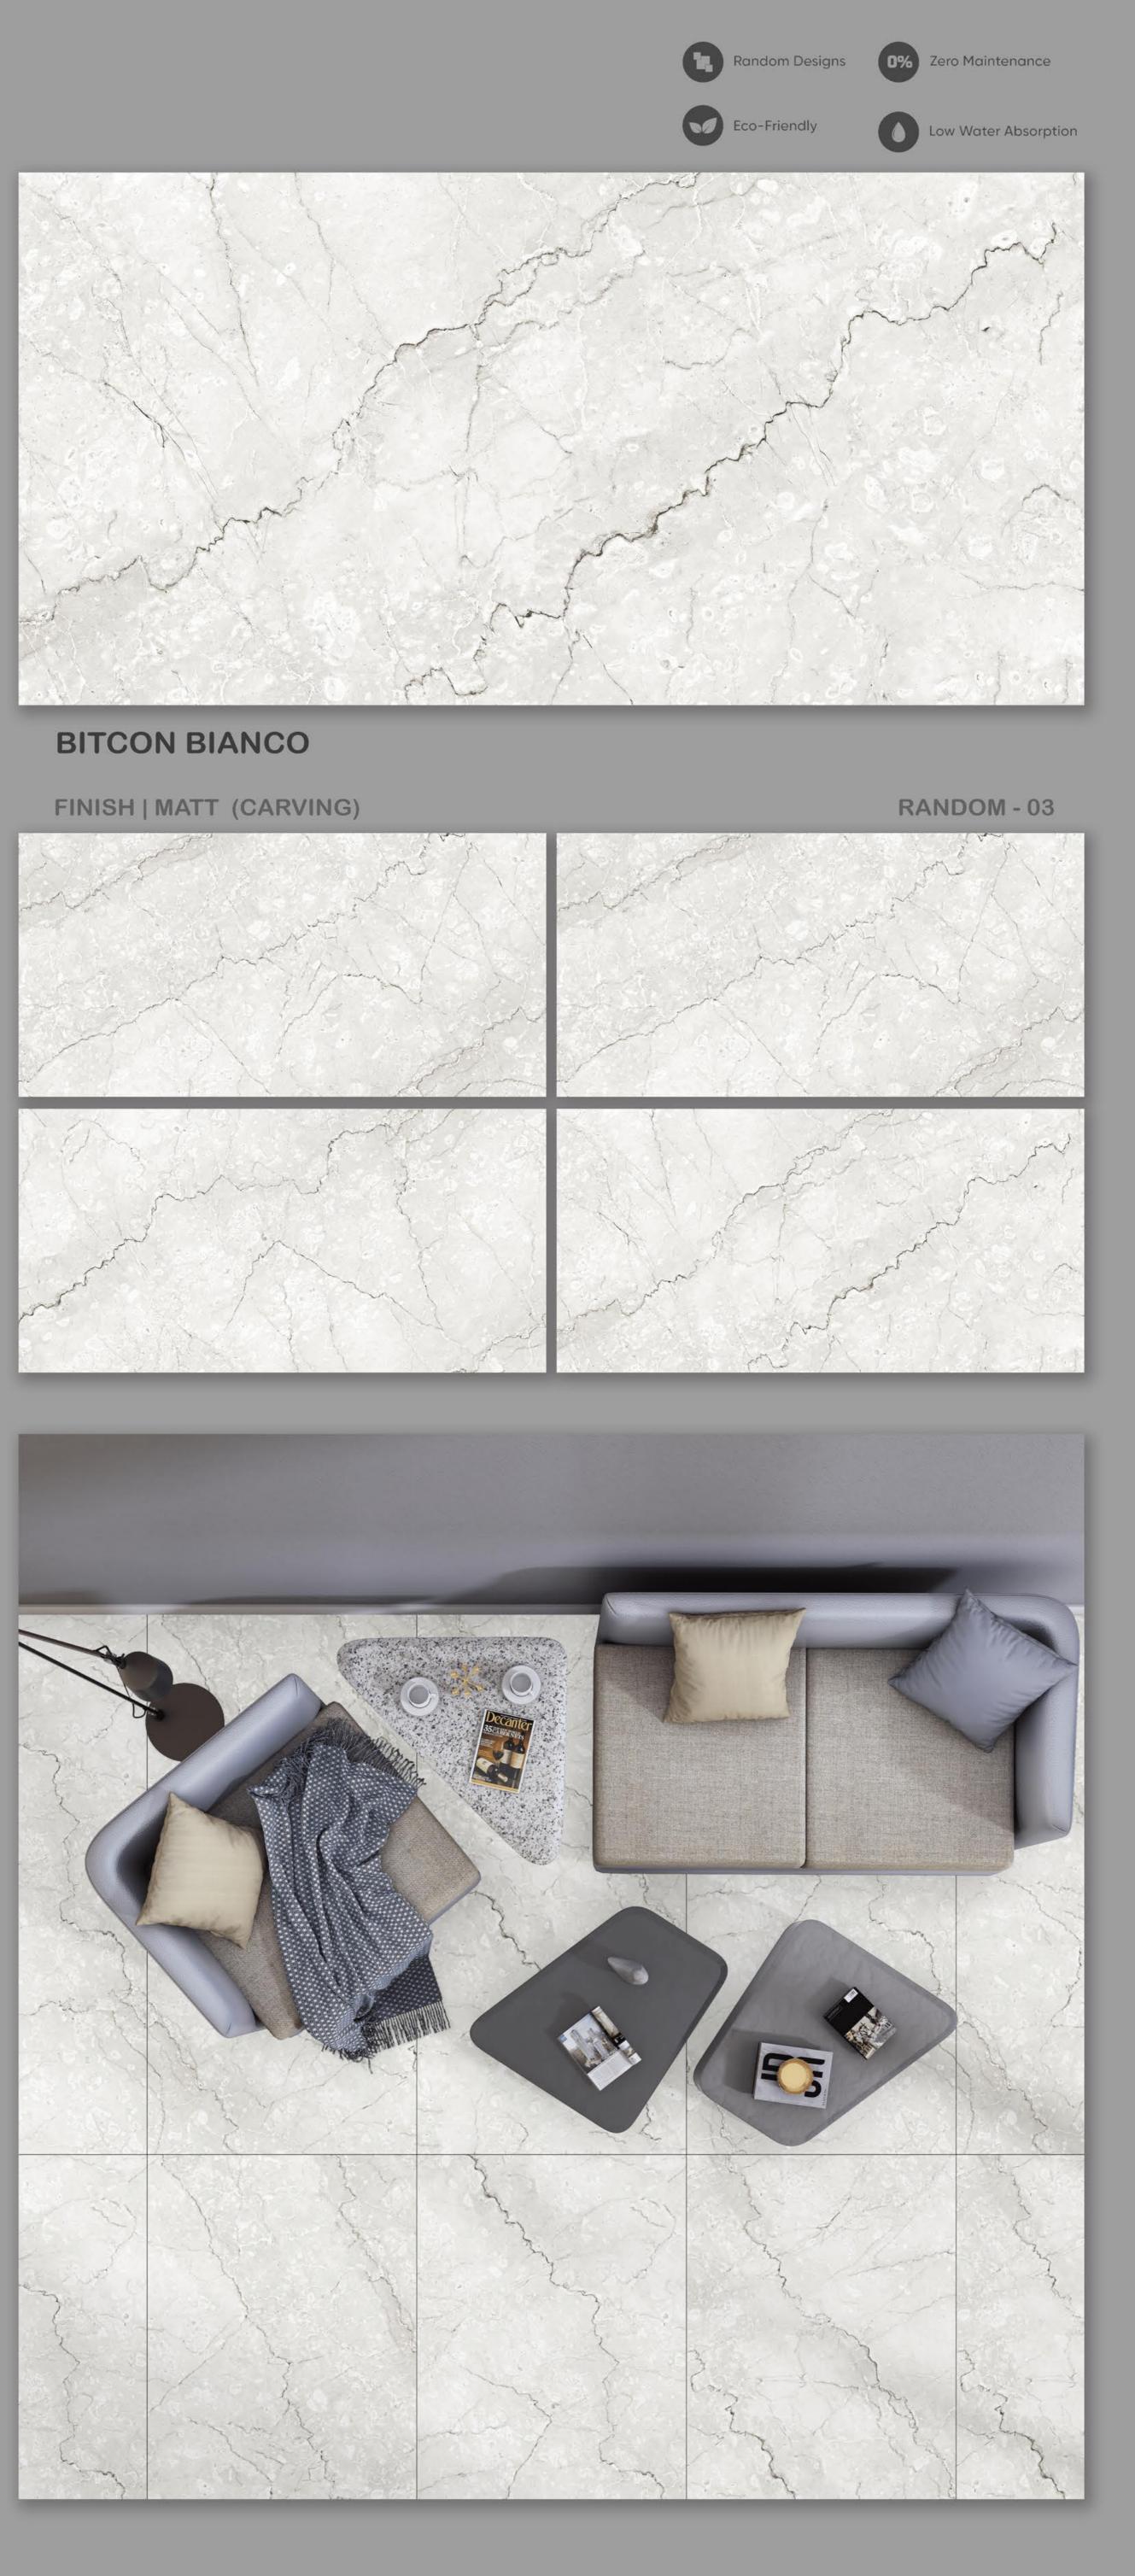

### **BAROAN LIGHT**

**BIRCH GREY END** 

FINISH | CARVING (ENDLESS)

RANDOM - 03

**BIRCH LIGHT END** 

FINISH | CARVING (ENDLESS)

RANDOM - 03

**BITCON CREMA** 