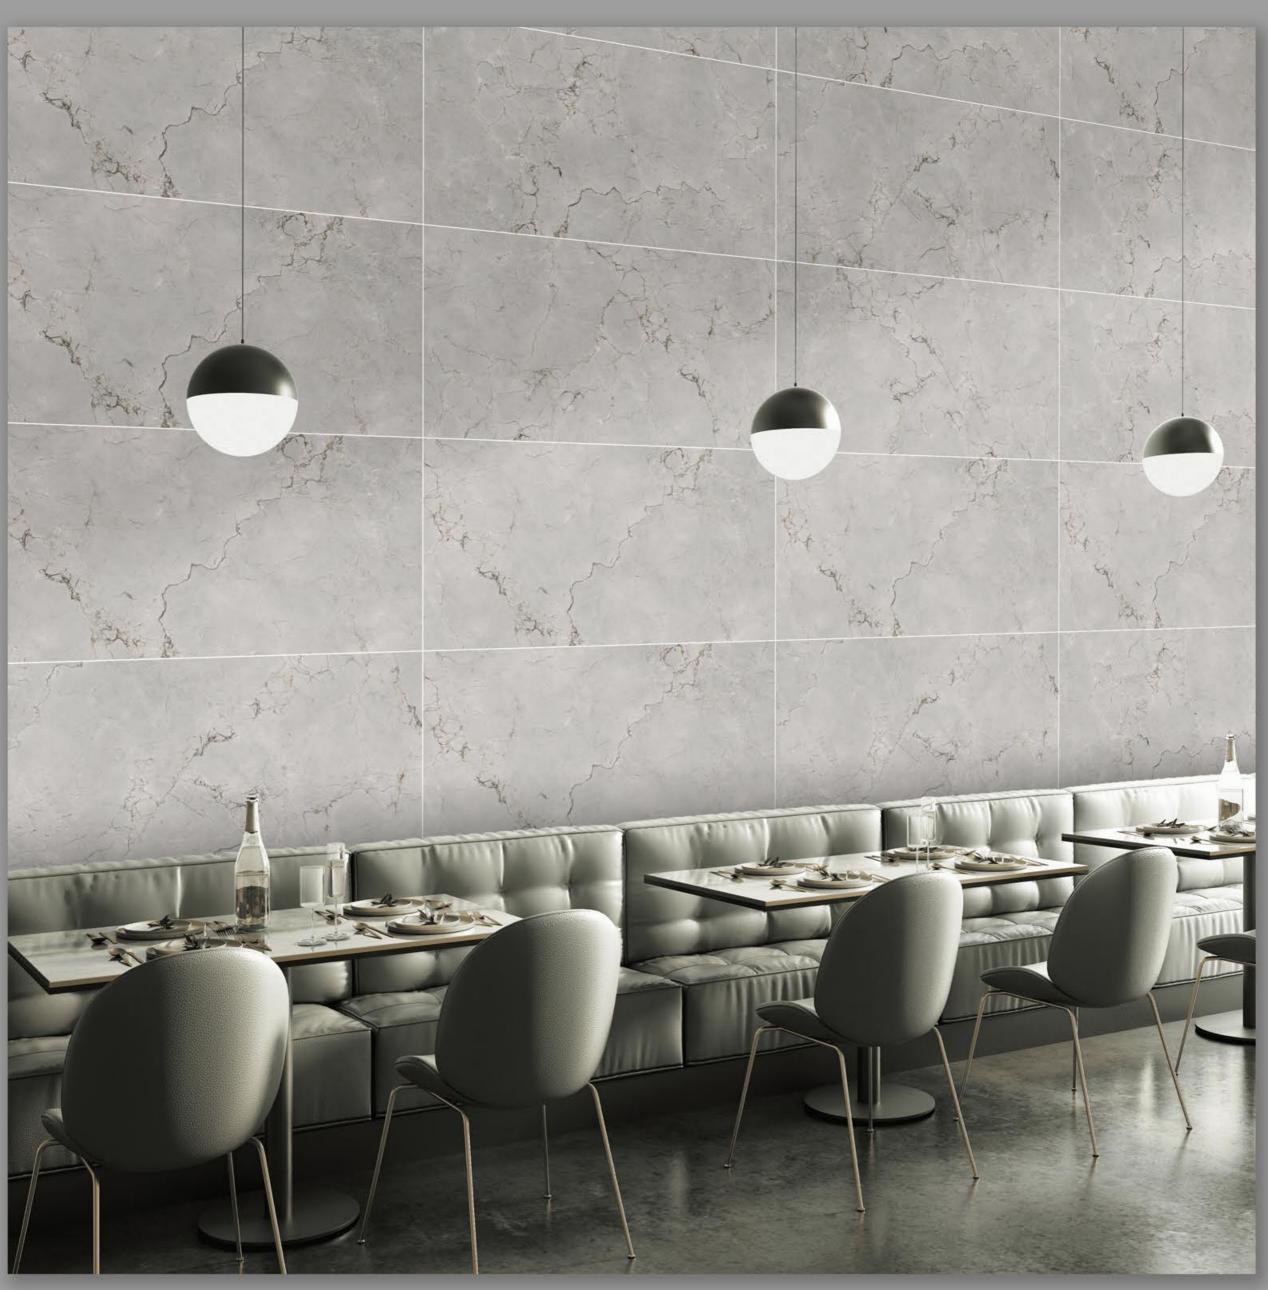

### **COSTONE BEIGE**

FINISH | MATT (CARVING)

RANDOM - 05

**COSTONE BIANCO** 