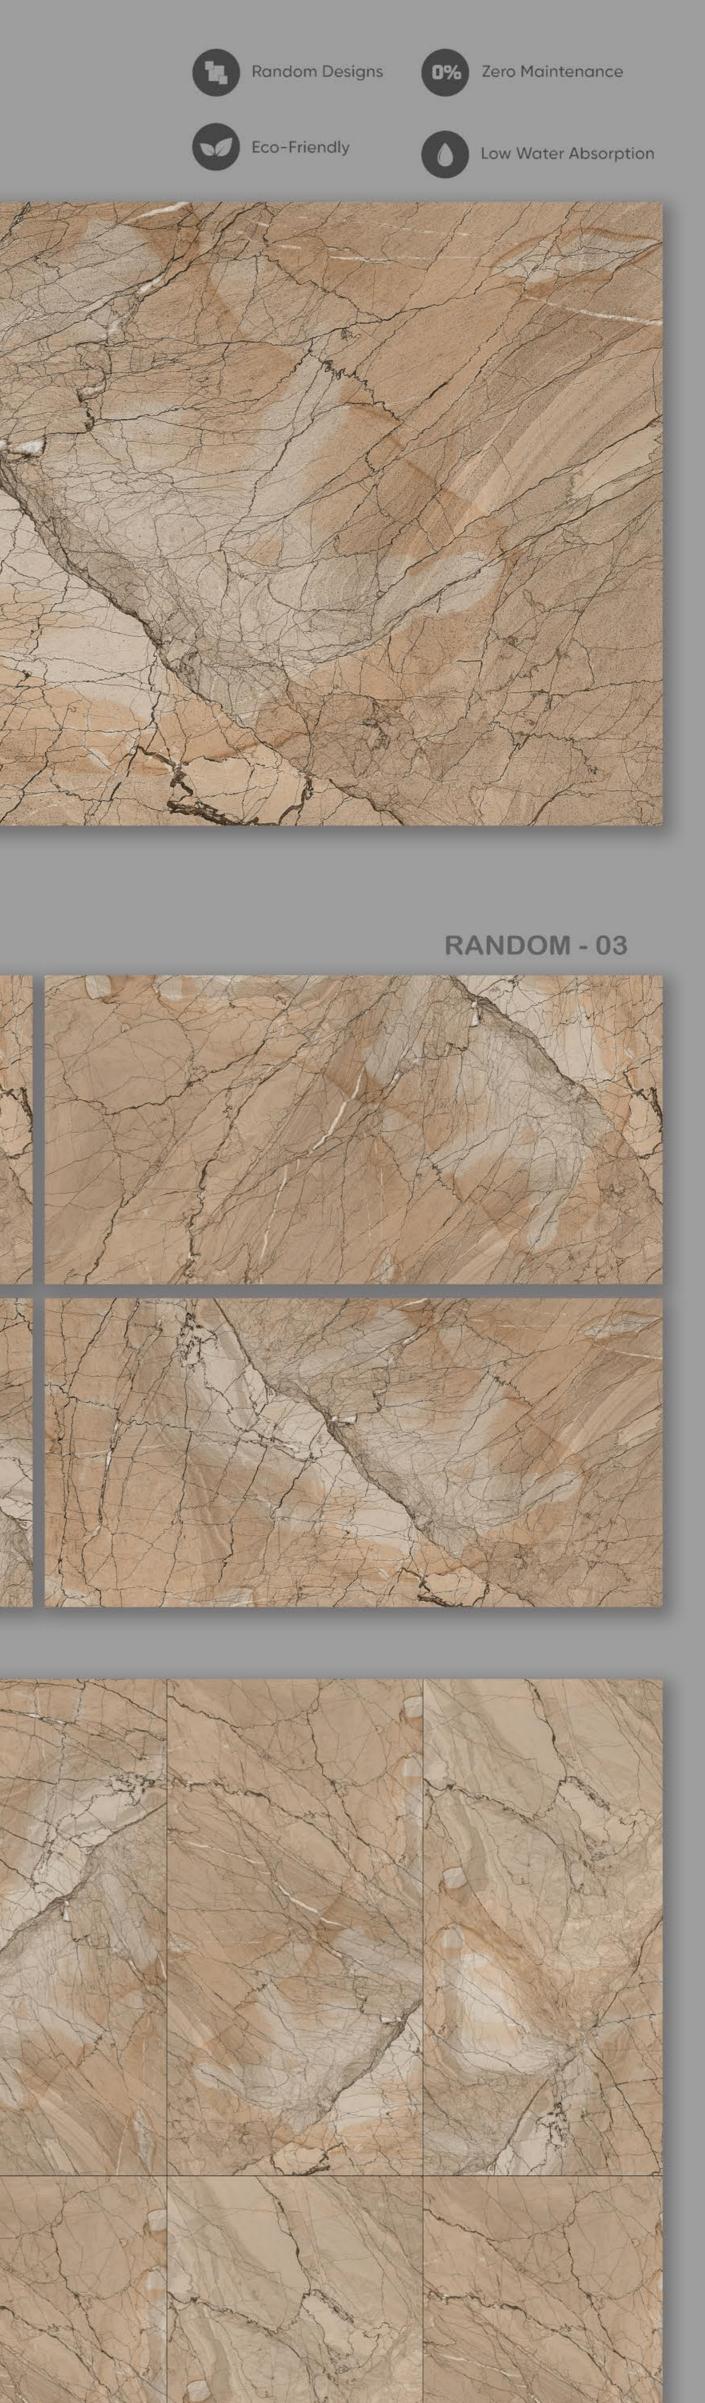

### **BUKHARA PISTA**

RANDOM - 02

**CAMPUS BIANCO** 

**CAMPUS BLUE** 

**CAMPUS BROWN** 

**CAMPUS CREMA** 

Random Designs