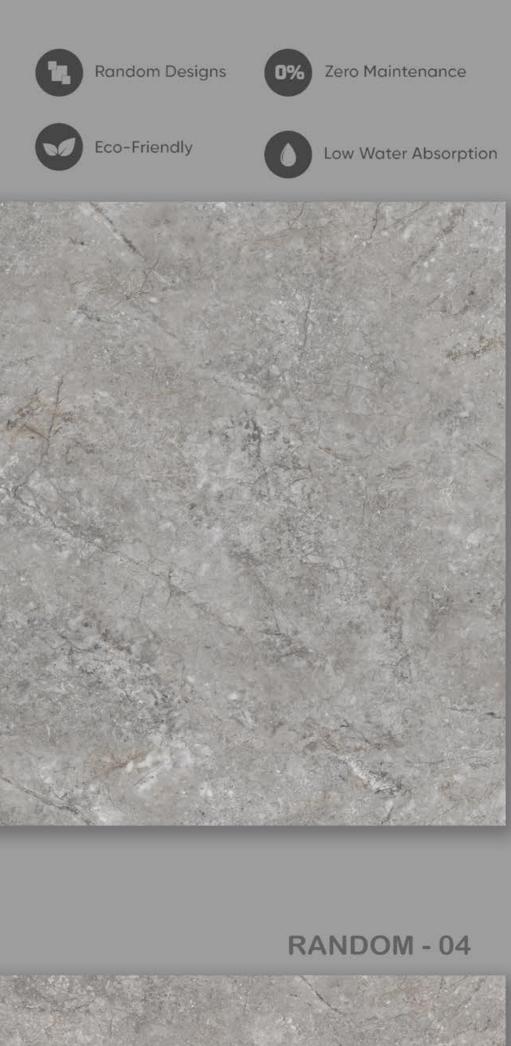

rea

**Country Served** 

**44,500** square meter

550+

Production Capacity / Day Worldwide Customers





## Step Forward With Trust

## 9MM Thickness

our tiles stand out with a superior 9MM thickness compared to the standard 8.5MM offered by other brands.

This extra durability ensures our tiles are more resistant to wear and tear, providing long-lasting beauty and reliability. Choose Acasta for quality you can trust, brining enhanced strength and peace of mind to your spaces.



Innovative Design Solutions





**ABACHI BEIGE** 

















RANDOM - 04



### **ALTEZZA STATUARIO END**











**ANGORA STATUARIO** 













### **BALTICO BROWN END**

FINISH | CARVING (ENDLESS)

RANDOM - 04













### **BALTICO CREMA END**

FINISH | CARVING (ENDLESS)

RANDOM - 04























### **BALTICO LIGHT END**













### **BAROAN BROWN**



RANDOM - 04













**BAROAN GREY** 

FINISH | MATT (CARVING)

RANDOM - 04









### **BAROAN LIGHT**











**BIRCH GREY END** 

FINISH | CARVING (ENDLESS)

RANDOM - 03













**BIRCH LIGHT END** 

FINISH | CARVING (ENDLESS)

RANDOM - 03









**BITCON CREMA** 









### **BUKHARA PISTA**

RANDOM - 02







**CAMPUS BIANCO** 







**CAMPUS BLUE** 











**CAMPUS BROWN** 





**CAMPUS CREMA** 



Random Designs

### **COBWEB ROSATA DECOR**

FINISH | MATT (CARVING)

RANDOM - 01

Zero Maintenance













### **COSTONE BEIGE**

FINISH | MATT (CARVING)

RANDOM - 05









**COSTONE BIANCO** 





### **COSTONE CREMA**











**COSTONE GREY** 









### **CRYTOS BEIGE