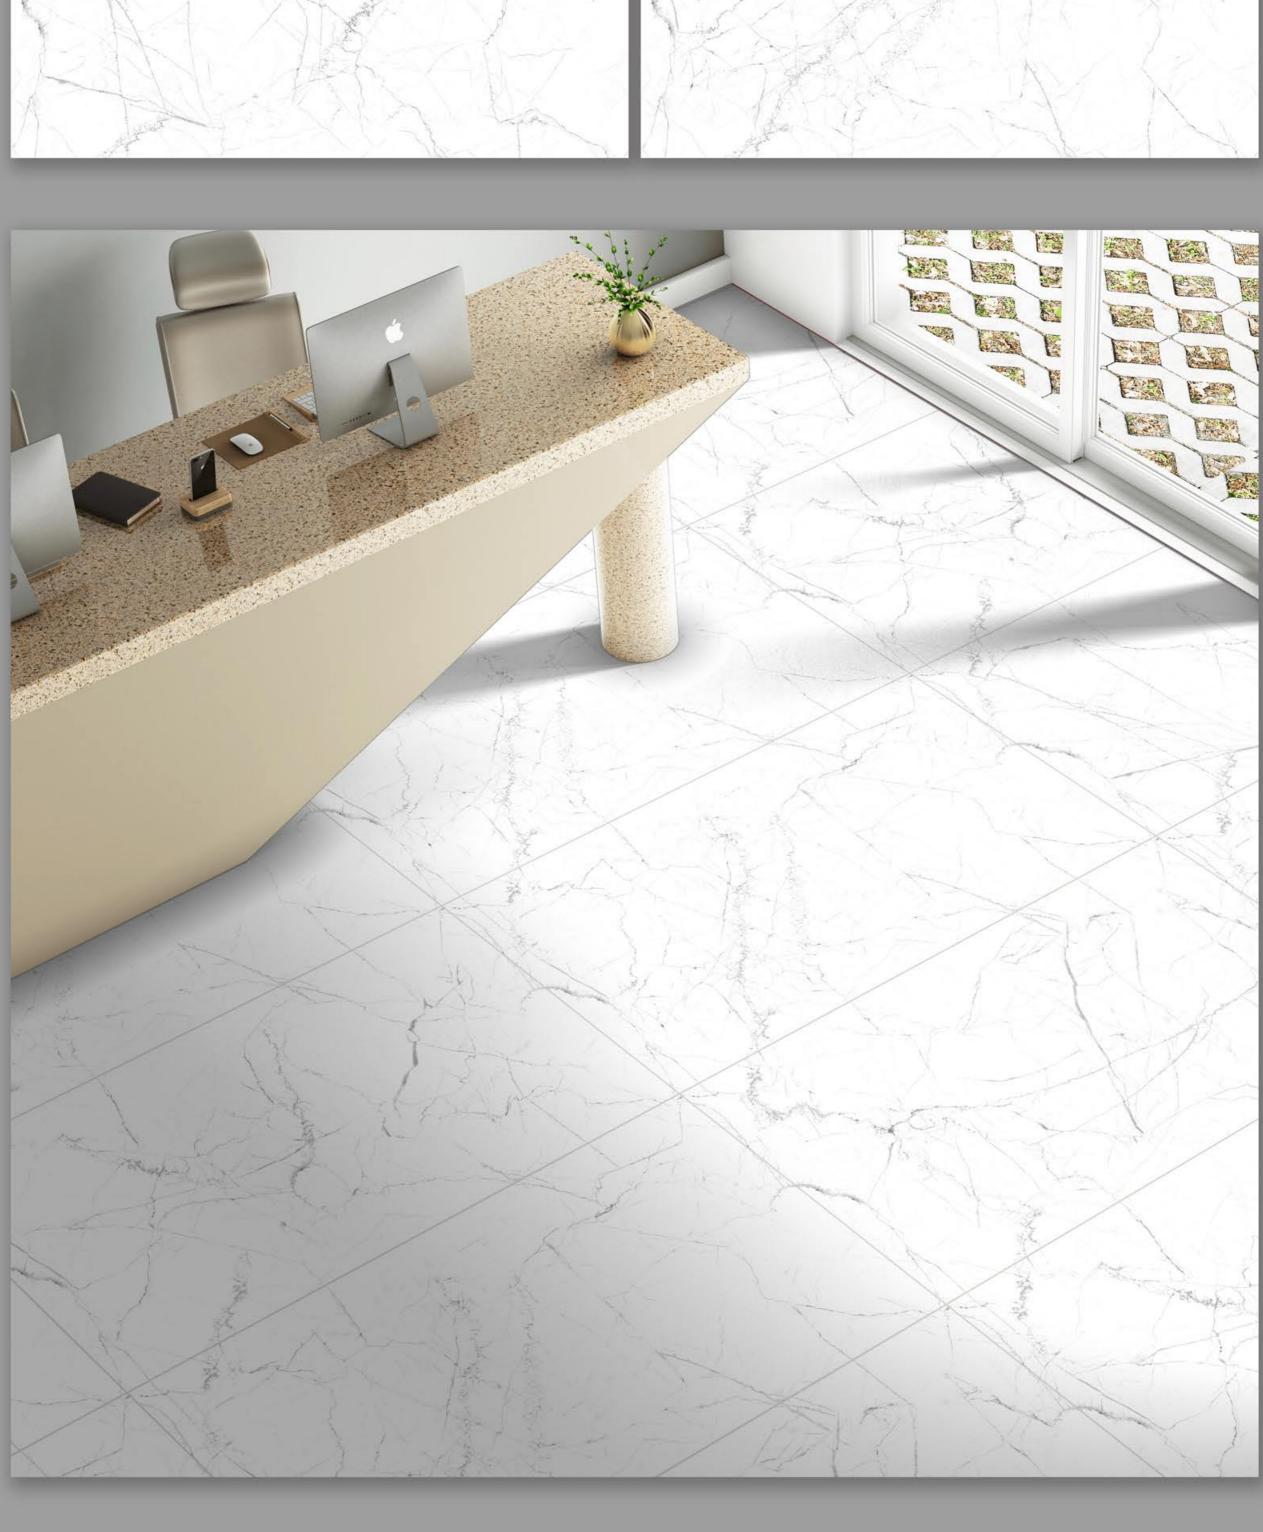

**REGINA BROWN** 

FINISH | MATT (CARVING)

RANDOM - 06









# **REGINA CREMA**

















# **REGINA WHITE**

## FINISH | MATT (CARVING)











SENSO STATUARIO END

FINISH | CARVING (ENDLESS)









SKYONE STATUARIO END

FINISH | CARVING (ENDLESS)







**SOLVENIYA GRAY** 

FINISH | MATT (CARVING)

RANDOM - 04













# **SOLVENIYA WHITE**

FINISH | MATT (CARVING)

RANDOM - 04









STARK STATUARIO

FINISH | MATT (CARVING)





#### **SWIZER BIANCO**













## **SWIZER NERO**

FINISH | CARVING RANDOM - 04









#### **SWIZER ROSATA**











## **TURKISH GREY END**

FINISH | CARVING (ENDLESS)

RANDOM - 04













**TURKISH GRIGIO END** 

FINISH | CARVING (ENDLESS)

RANDOM - 04









**TURKISH NATURAL END** 

FINISH | CARVING (ENDLESS)





WARREN STATUARIO END

FINISH | CARVING (ENDLESS)





YUKON BEIGE

FINISH | MATT (CARVING)







| DIMENSION & SURFACE QUALITY   |                                         |                     |                                                       |             |  |  |  |  |
|-------------------------------|-----------------------------------------|---------------------|-------------------------------------------------------|-------------|--|--|--|--|
| 1                             | Deviation in<br>length & Width          | ISO 10545-2         | +/-0.5%                                               | +/-0.2%     |  |  |  |  |
| 2                             | Deviation in<br>Thickness               | ISO 10545-2         | +/-5%                                                 | +/-3%