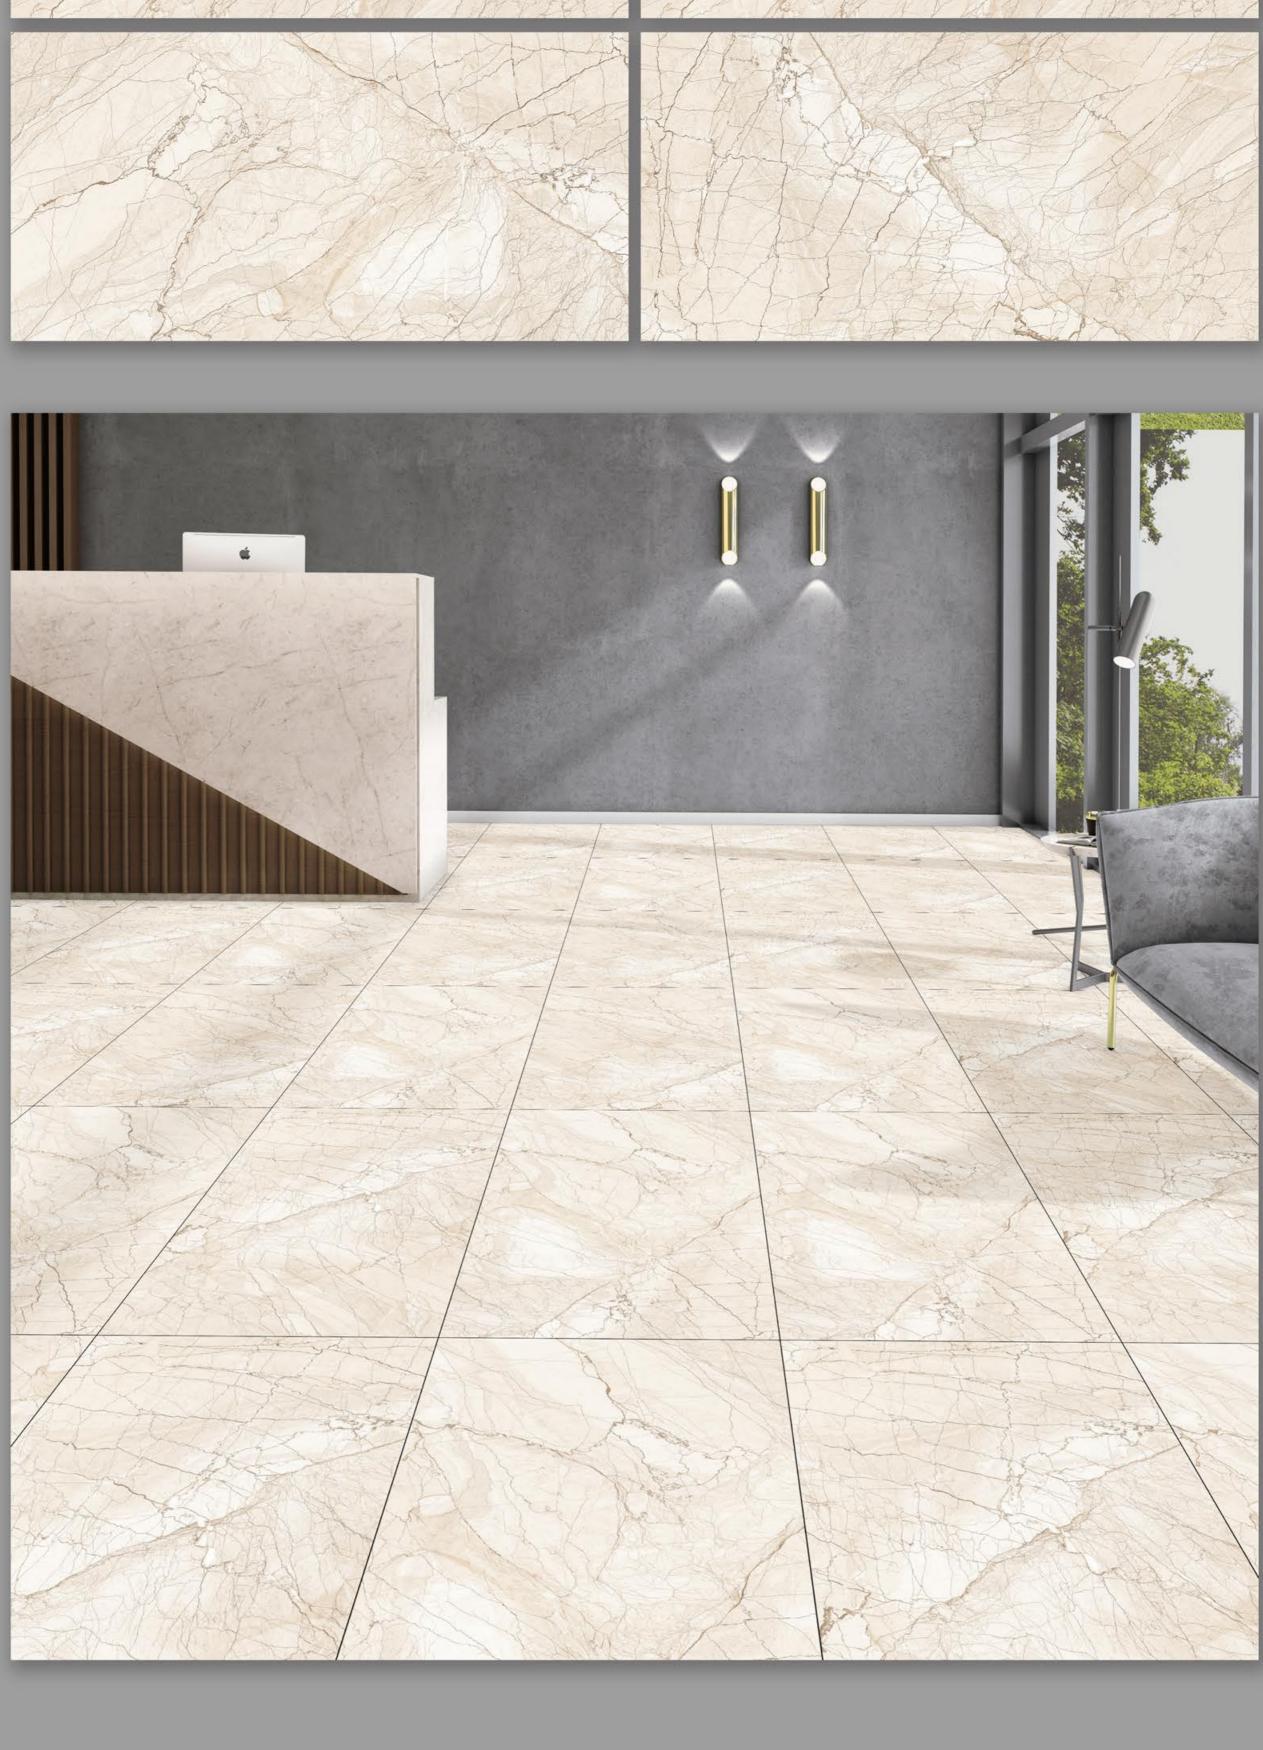

### **BAROAN BROWN**

RANDOM - 04

**BAROAN GREY** 

FINISH | MATT (CARVING)

RANDOM - 04

### **BAROAN LIGHT**

**BIRCH GREY END** 

FINISH | CARVING (ENDLESS)

RANDOM - 03

**BIRCH LIGHT END** 

FINISH | CARVING (ENDLESS)

RANDOM - 03

**BITCON CREMA** 