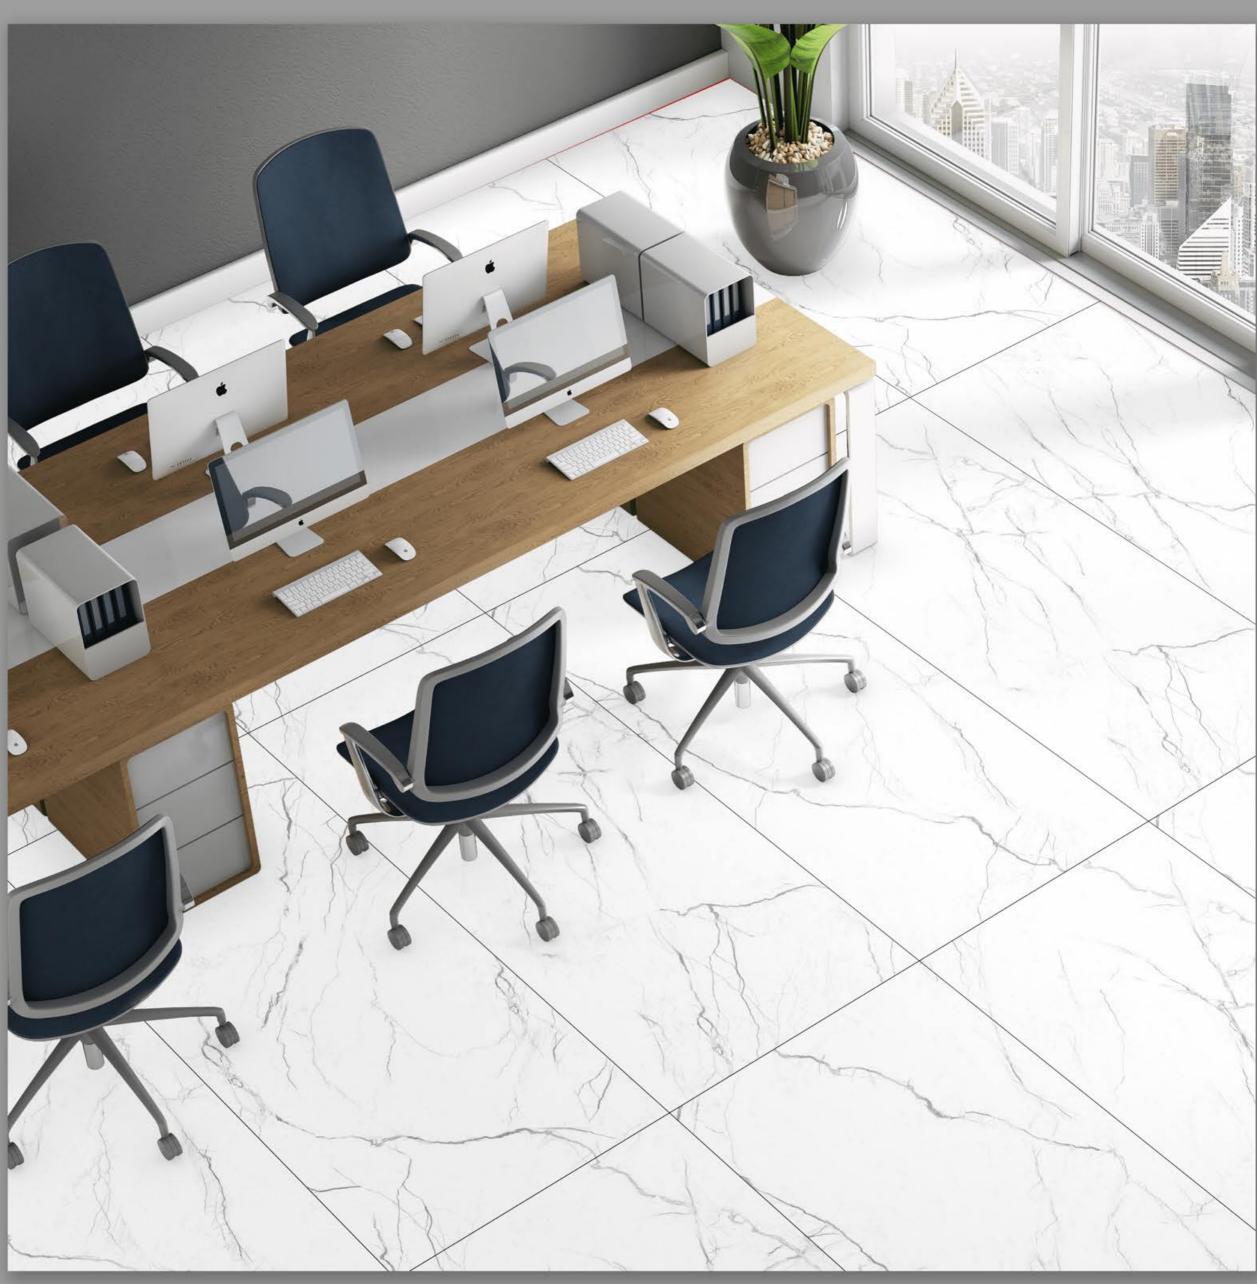

## Step Forward With Trust

## 9MM Thickness

our tiles stand out with a superior 9MM thickness compared to the standard 8.5MM offered by other brands.

This extra durability ensures our tiles are more resistant to wear and tear, providing long-lasting beauty and reliability. Choose Acasta for quality you can trust, brining enhanced strength and peace of mind to your spaces.