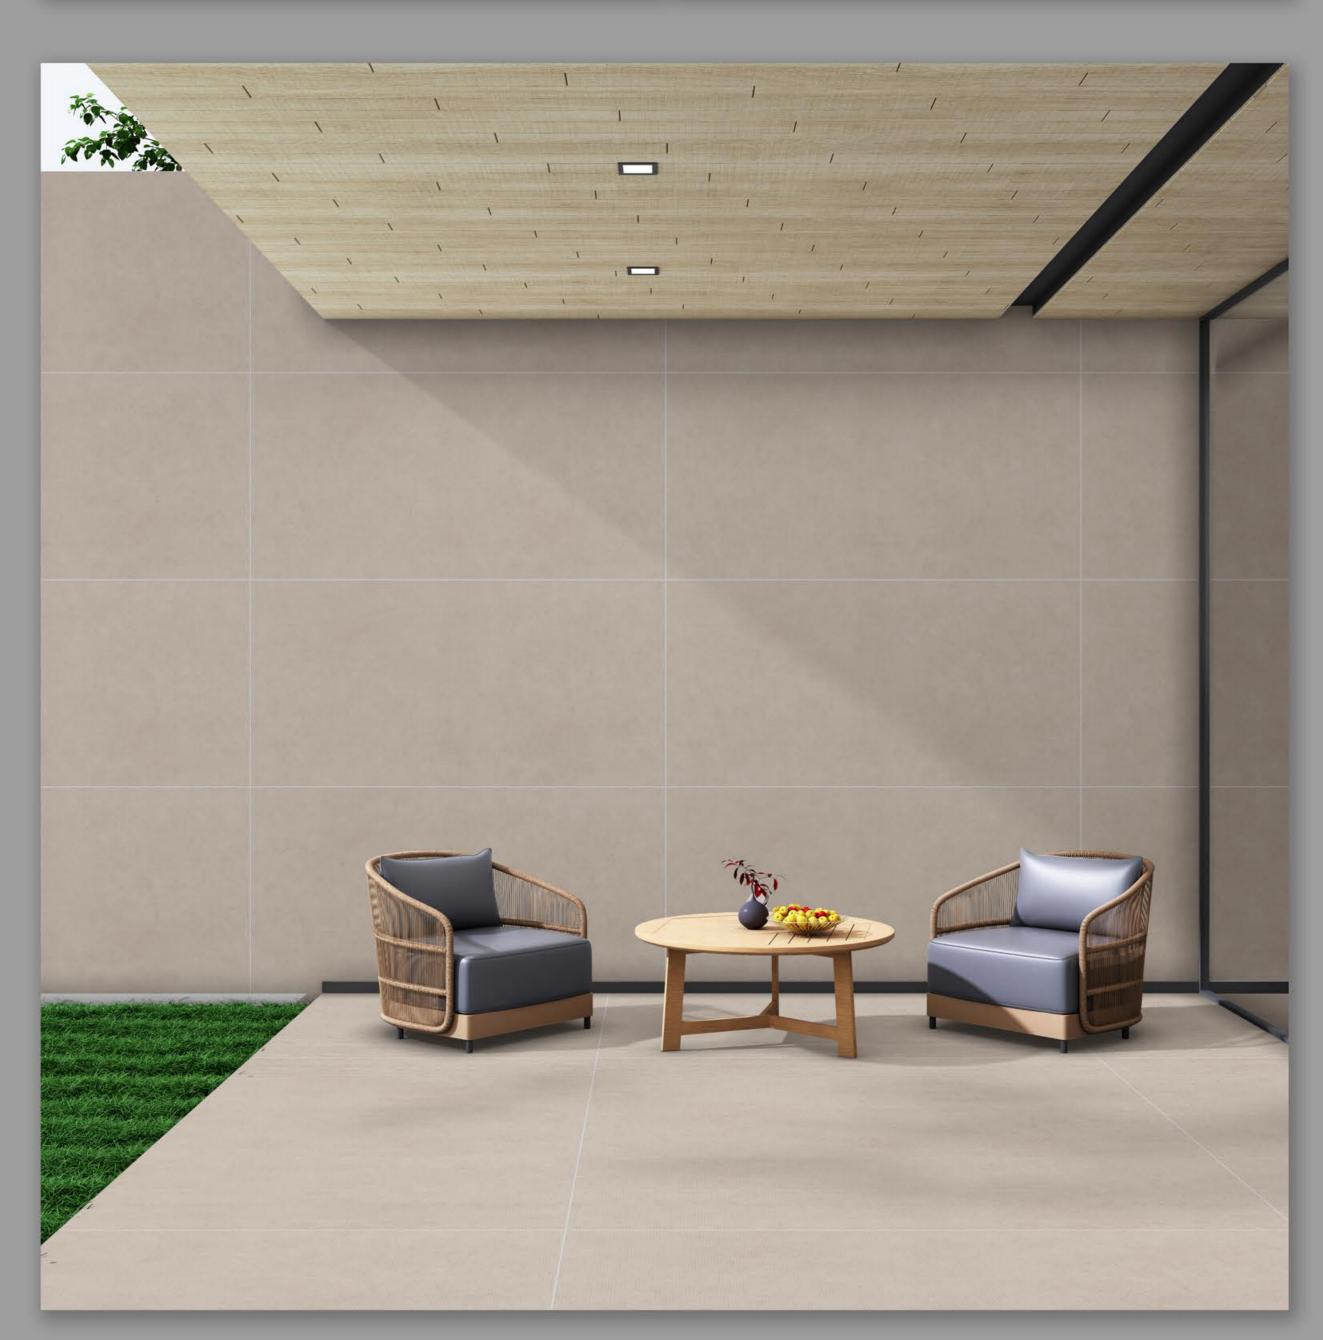

## Step Forward With Trust

## 9MM Thickness

our tiles stand out with a superior 9MM thickness compared to the standard 8.5MM offered by other brands.

This extra durability ensures our tiles are more resistant to wear and tear, providing long-lasting beauty and reliability. Choose Acasta for quality you can trust, brining enhanced strength and peace of mind to your spaces.