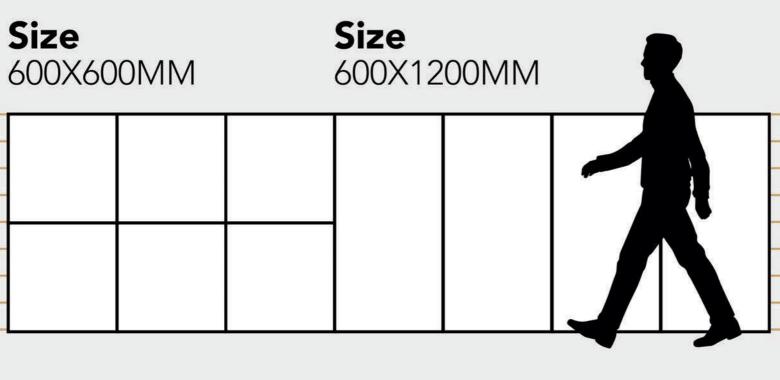

# PACKAGING DETAIL

ISO 10545-16

ISO 10545-14

No Damage

Resistant

| SIZE       | PCS./BOX | SQM./BOX | APPROX WEIGHT/BOX | THICKNESS |
|------------|----------|----------|-------------------|-----------|
| 600X1200MM | 2        | 1.44     | 29 KG.            | 9мм       |
| 600X600MM  | 4        | 1.44     | 27.5 KG.          | 8.5MM     |