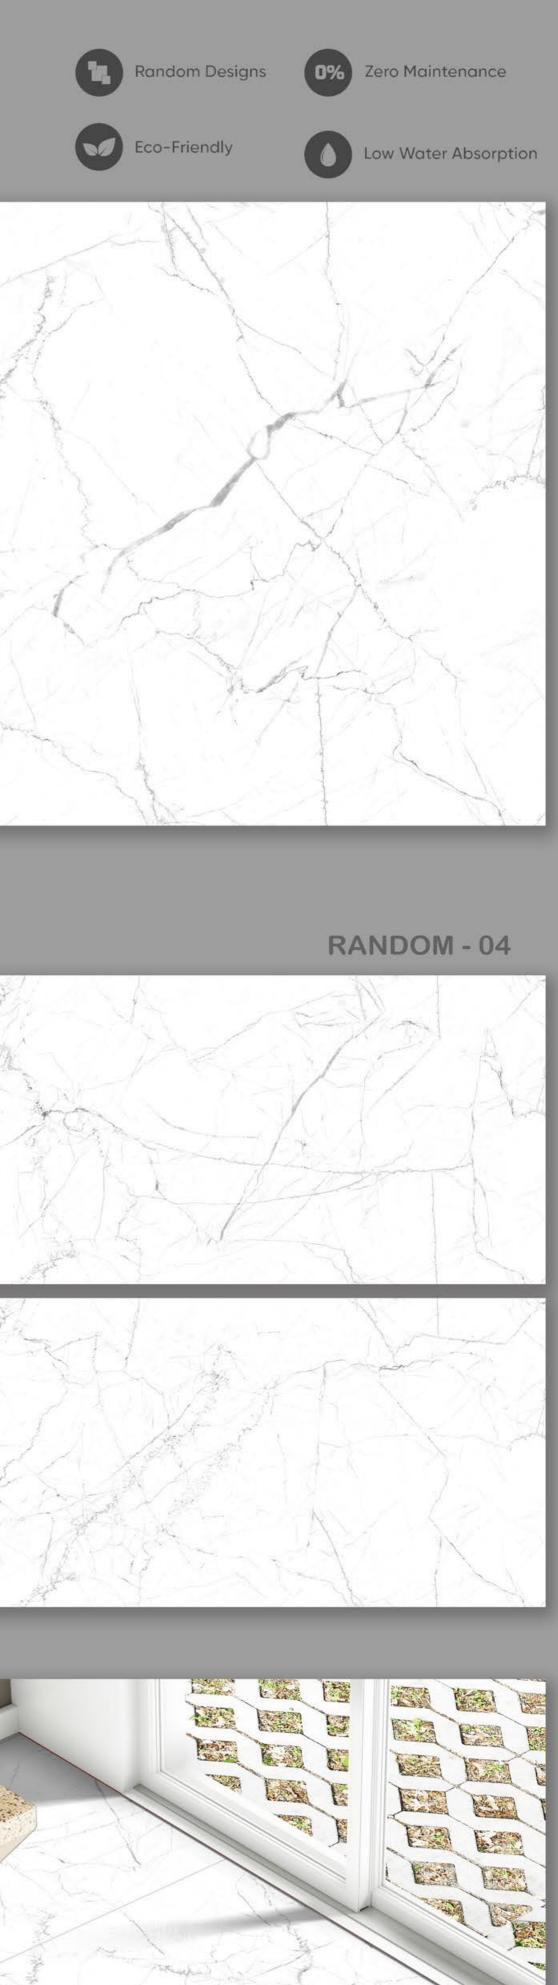

**REGINA BROWN** 

FINISH | MATT (CARVING)

RANDOM - 06









# **REGINA CREMA**

















# **REGINA WHITE**

## FINISH | MATT (CARVING)











SENSO STATUARIO END

FINISH | CARVING (ENDLESS)









SKYONE STATUARIO END

FINISH | CARVING (ENDLESS)







**SOLVENIYA GRAY** 

FINISH | MATT (CARVING)

RANDOM - 04













# **SOLVENIYA WHITE**

FINISH | MATT (CARVING)

RANDOM - 04









STARK STATUARIO

FINISH | MATT (CARVING)





#### **SWIZER BIANCO**













## **SWIZER NERO**

FINISH | CARVING RANDOM - 04









#### **SWIZER ROSATA**











## **TURKISH GREY END**

FINISH | CARVING (ENDLESS)

RANDOM - 04













**TURKISH GRIGIO END** 

FINISH | CARVING (ENDLESS)

RANDOM - 04









**TURKISH NATURAL END** 

FINISH | CARVING (ENDLESS)





WARREN STATUARIO END

FINISH | CARVING (ENDLESS)





YUKON BEIGE

FINISH | MATT (CARVING)







| DIMENSION & SURFACE QUALITY   |                                         |                     |                                                       |             |  |  |  |  |
|-------------------------------|-----------------------------------------|---------------------|-------------------------------------------------------|-------------|--|--|--|--|
| 1                             | Deviation in<br>length & Width          | ISO 10545-2         | +/-0.5%                                               | +/-0.2%     |  |  |  |  |
| 2                             | Deviation in<br>Thickness               | ISO 10545-2         | +/-5%                                                 | +/-3