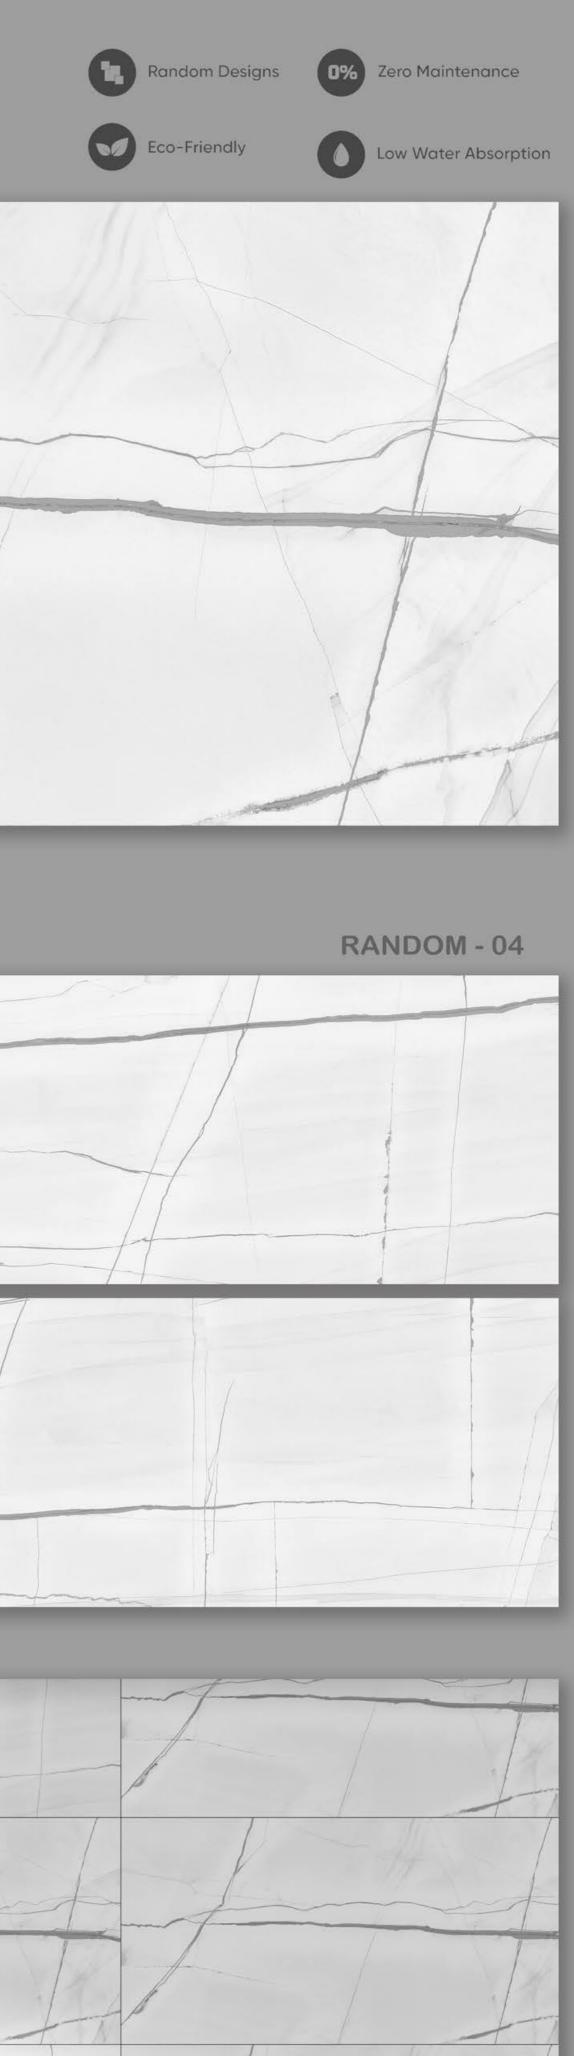

### LATTE GREY END

RANDOM - 04

LATTE LIGHT END

**LOUISE CREMA** 

FINISH | CARVING