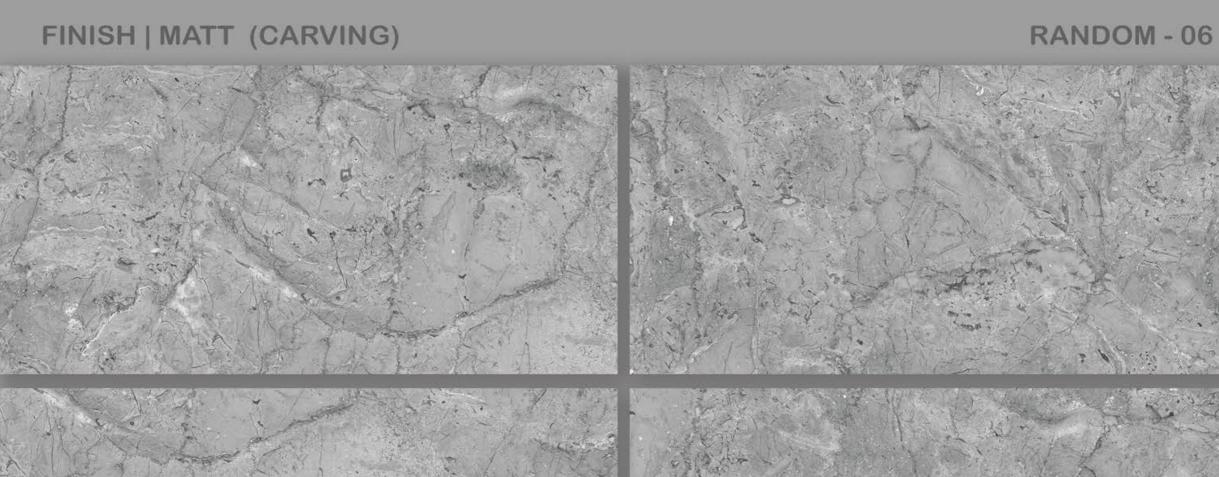

#### RAIN FOREST BIANCO END

RANDOM - 04

RAIN FOREST GRIS END

FINISH | MATT (CARVING)

RANDOM - 04

**REGINA BROWN** 

FINISH | MATT (CARVING)

RANDOM - 06