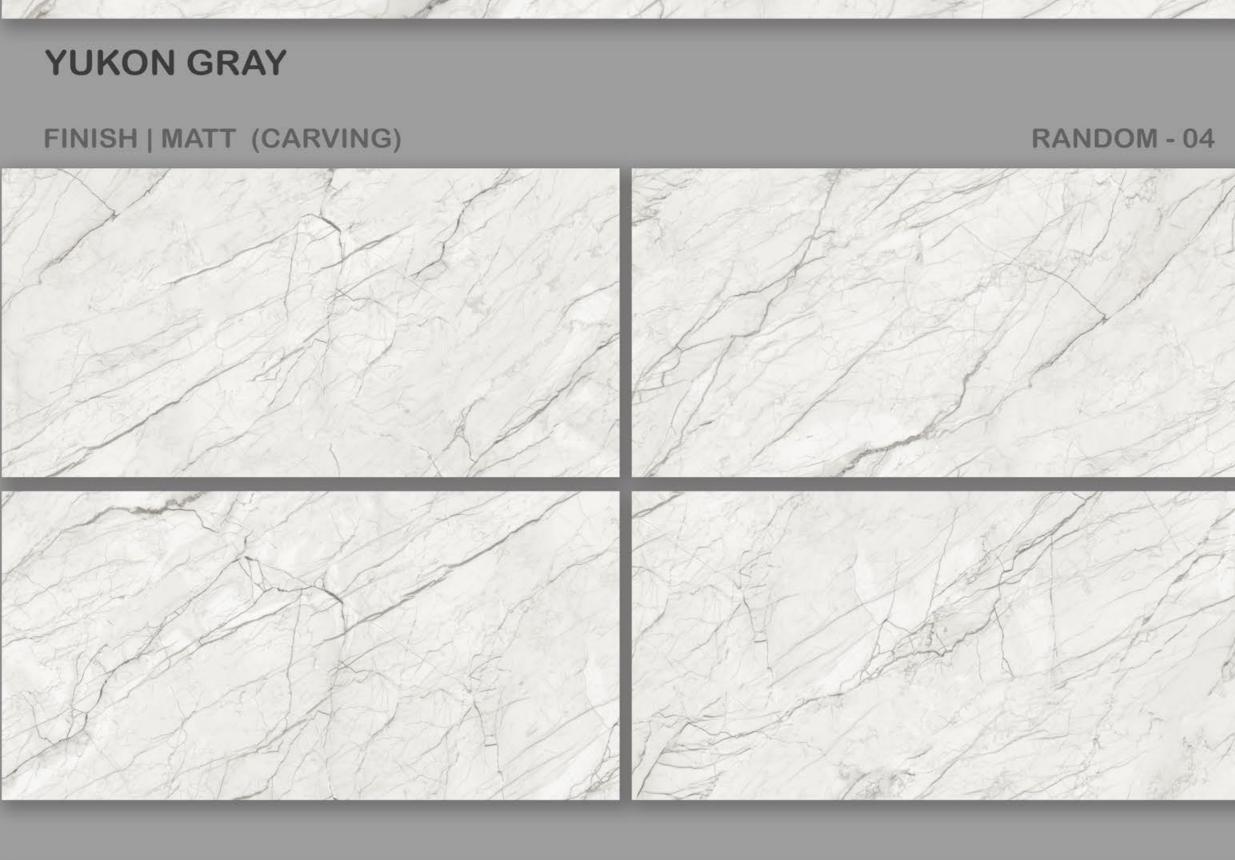

## FINISH | MATT (CARVING)

SENSO STATUARIO END

FINISH | CARVING (ENDLESS)

SKYONE STATUARIO END

FINISH | CARVING (ENDLESS)

**SOLVENIYA GRAY** 

FINISH | MATT (CARVING)

RANDOM - 04