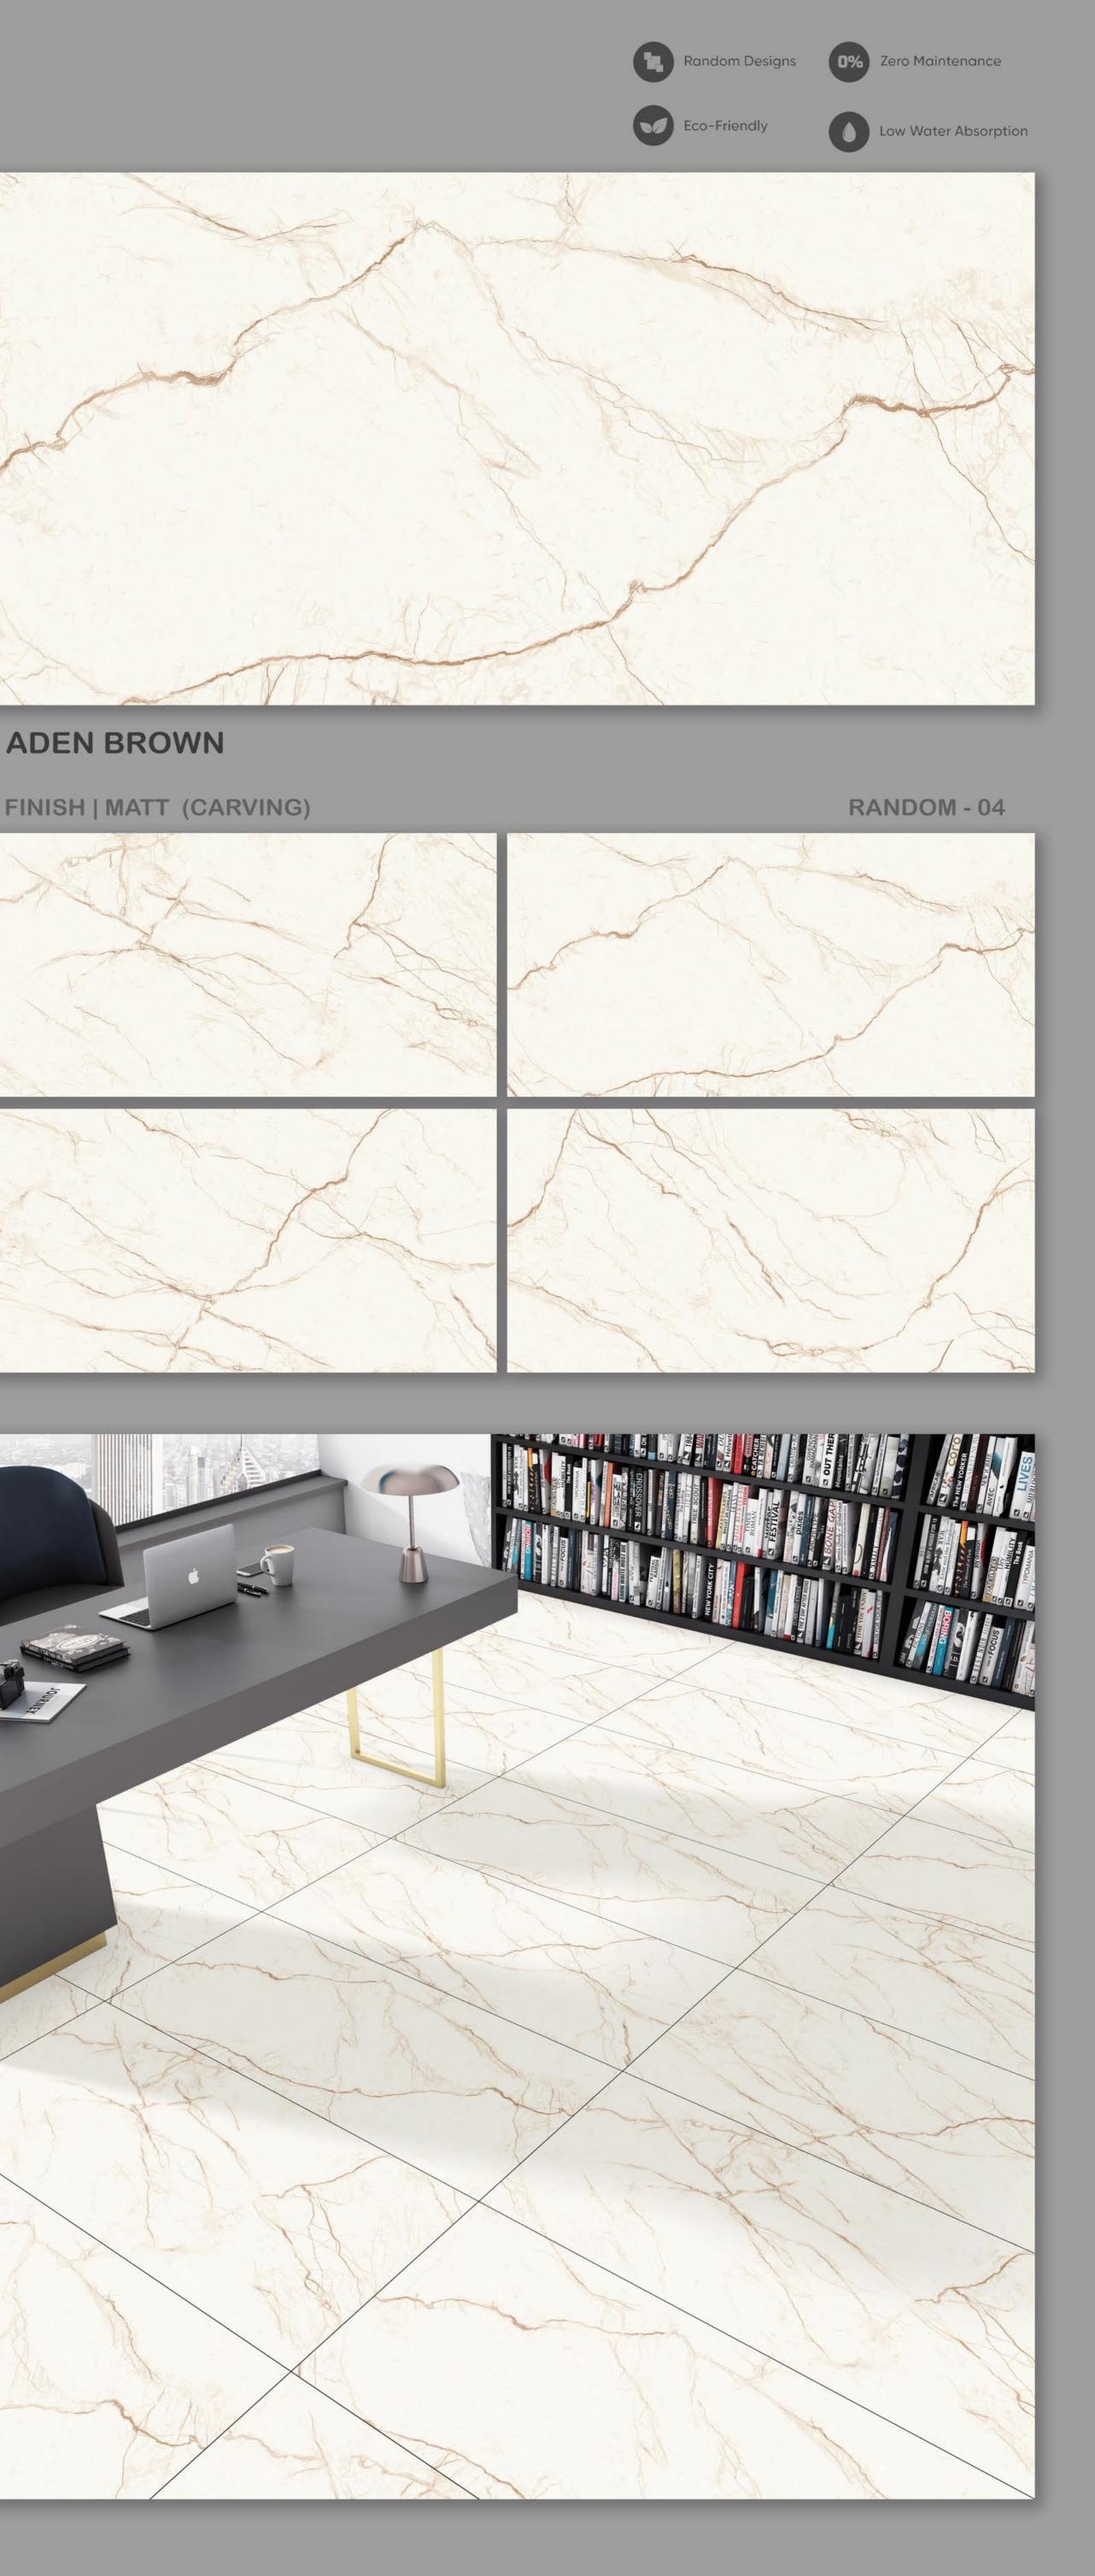

### **BAROAN BROWN**

RANDOM - 04

**BAROAN GREY** 

FINISH | MATT (CARVING)

RANDOM - 04