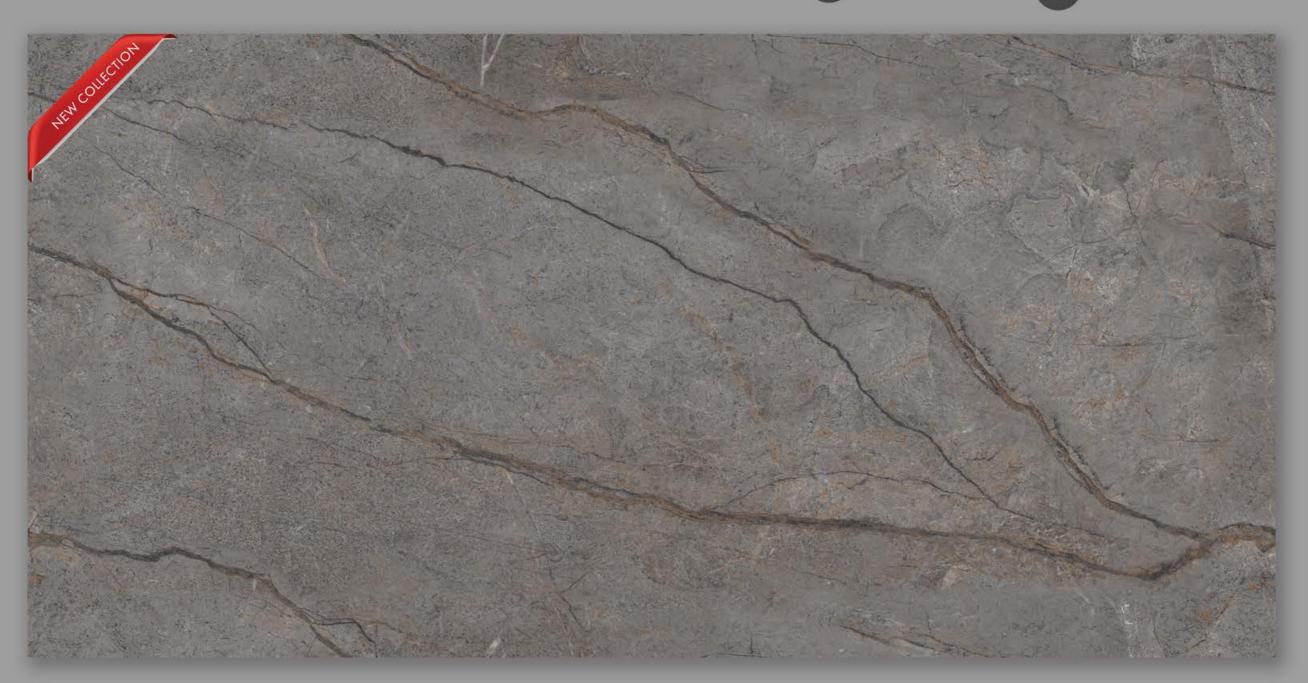

#### RAIN FOREST BIANCO END

RANDOM - 04













RAIN FOREST GRIS END

FINISH | MATT (CARVING)

RANDOM - 04











**REGINA BROWN** 

FINISH | MATT (CARVING)

RANDOM - 06









# **REGINA CREMA**

















# **REGINA WHITE**

## FINISH | MATT (CARVING)











SENSO STATUARIO END

FINISH | CARVING (ENDLESS)









SKYONE STATUARIO END

FINISH | CARVING (ENDLESS)







**SOLVENIYA GRAY** 

FINISH | MATT (CARVING)

RANDOM - 04













# **SOLVENIYA WHITE**

FINISH | MATT (CARVING)

RANDOM - 04









STARK STATUARIO

FINISH | MATT (CARVING)





#### **SWIZER BIANCO**













## **SWIZER NERO**

FINISH | CARVING RANDOM - 04









#### **SWIZER ROSATA**











## **TURKISH GREY END**

FINISH | CARVING (ENDLESS)

RANDOM - 04













**TURKISH GRIGIO END** 

FINISH | CARVING (ENDLESS)

RANDOM - 04









**TURKISH NATURAL END** 

FINISH | CARVING (ENDLESS)





WARREN STATUARIO END

FINISH | CARVING (ENDLESS)





YUKON BEIGE

FINISH | MATT (CARVING)







| DIMENSION & SURFACE QUALITY   |                                         |                     |                                                       |             |  |  |  |  |
|-------------------------------|-----------------------------------------|---------------------|-------------------------------------------------------|-------------|--|--|--|--|
| 1                             | Deviation in<br>length & Width          | ISO 10545-2         | +/-0.5%                                               | +/-0.2%     |  |  |  |  |
| 2