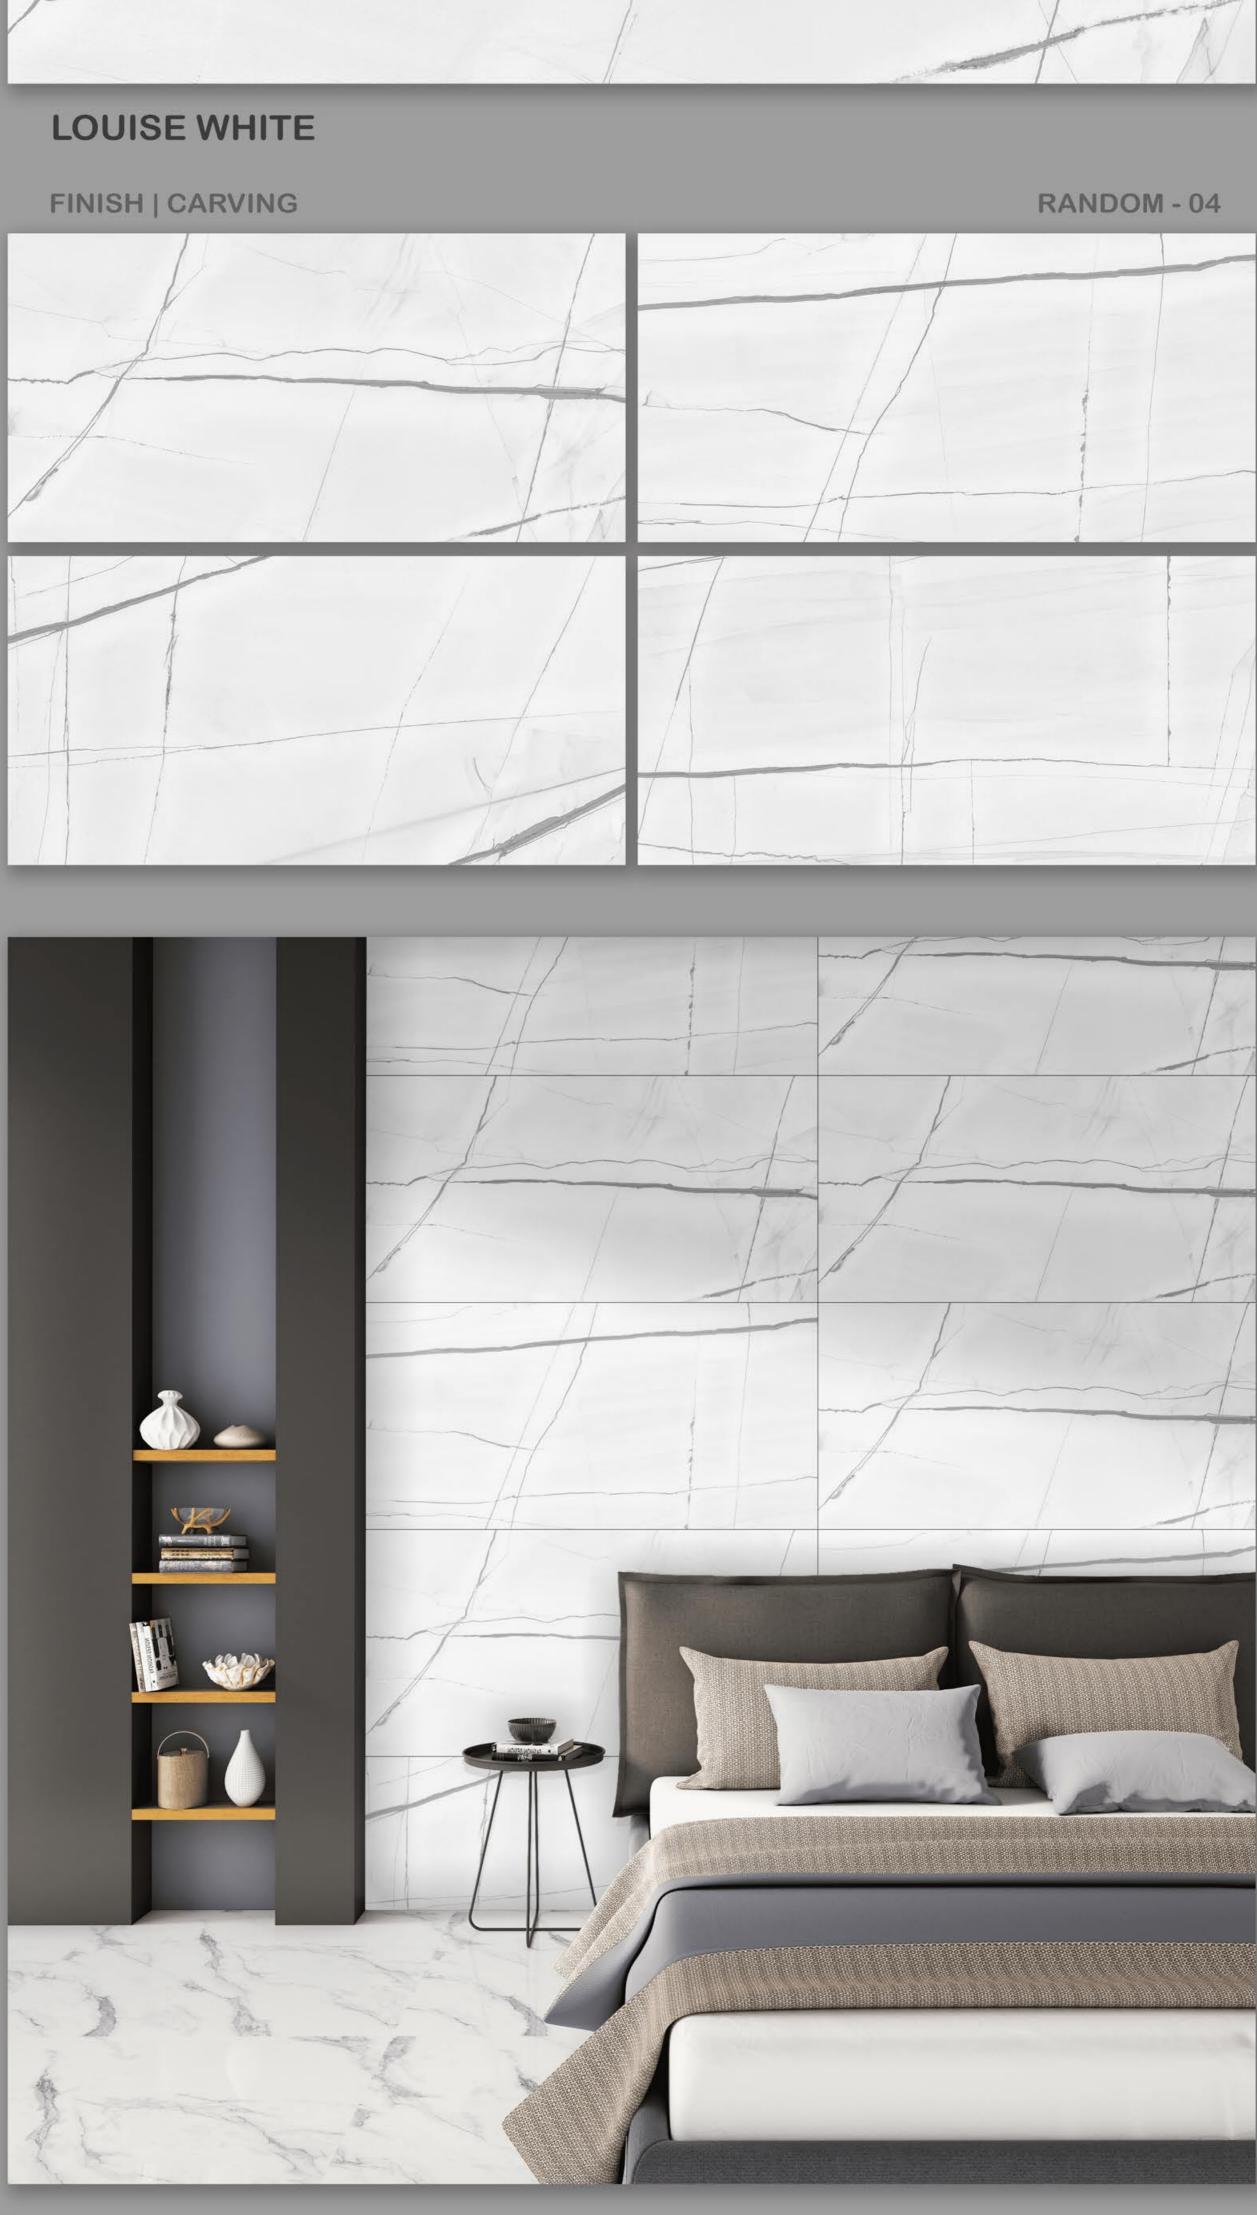

### LATTE GREY END

RANDOM - 04

LATTE LIGHT END

**LOUISE CREMA** 

FINISH | CARVING