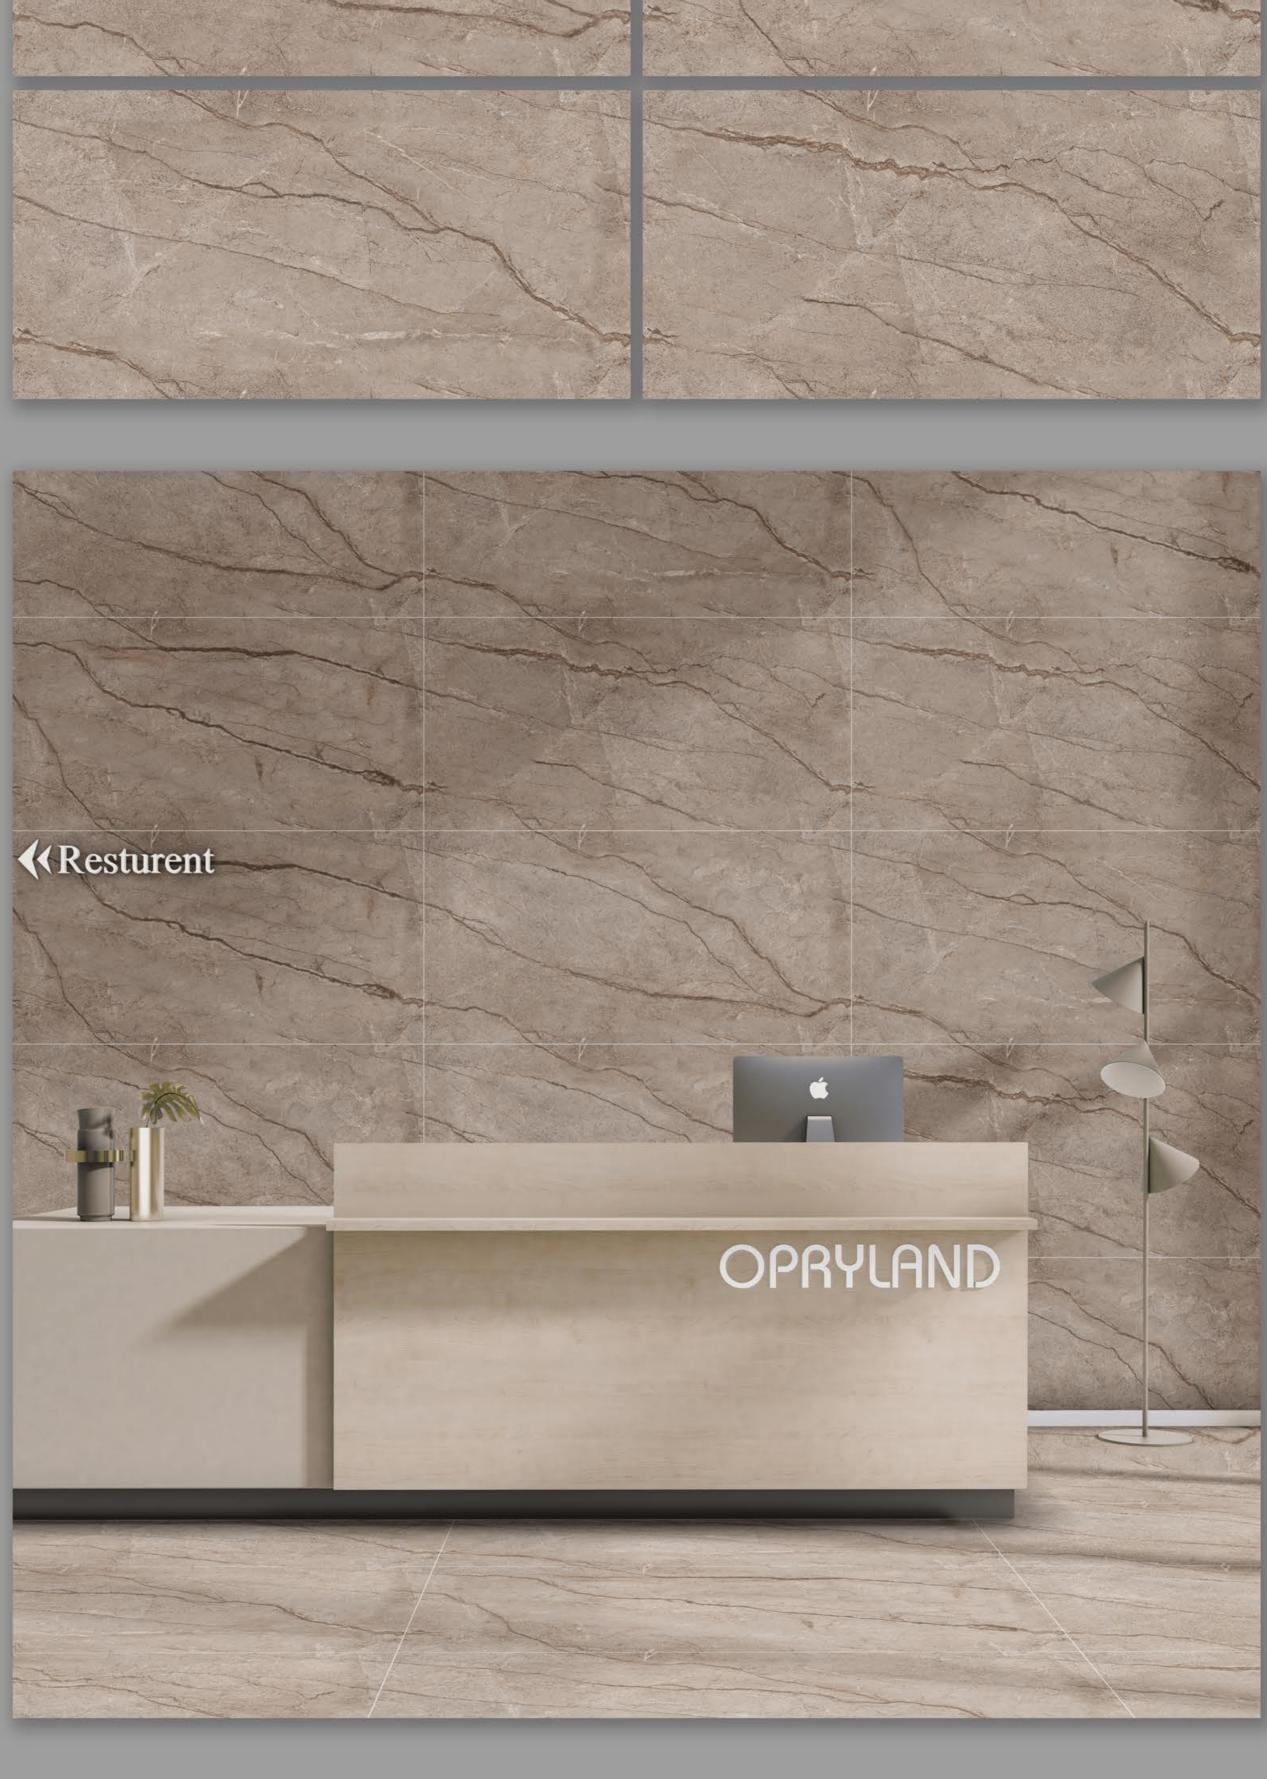

OREST GRIS END

FINISH | MATT (CARVING)

RANDOM - 04











**REGINA BROWN** 

FINISH | MATT (CARVING)

RANDOM - 06









# **REGINA CREMA**

















# **REGINA WHITE**

## FINISH | MATT (CARVING)











SENSO STATUARIO END

FINISH | CARVING (ENDLESS)









SKYONE STATUARIO END

FINISH | CARVING (ENDLESS)







**SOLVENIYA GRAY** 

FINISH | MATT (CARVING)

RANDOM - 04













# **SOLVENIYA WHITE**

FINISH | MATT (CARVING)

RANDOM - 04









STARK STATUARIO

FINISH | MATT (CARVING)





#### **SWIZER BIANCO**













## **SWIZER NERO**

FINISH | CARVING RANDOM - 04









#### **SWIZER ROSATA**











## **TURKISH GREY END**

FINISH | CARVING (ENDLESS)

RANDOM - 04













**TURKISH GRIGIO END** 

FINISH | CARVING (ENDLESS)

RANDOM - 04









**TURKISH NATURAL END** 

FINISH | CARVING (ENDLESS)





WARREN STATUARIO END

FINISH | CARVING (ENDLESS)





YUKON BEIGE

FINISH | MATT (CARVING)







| DIMENSION & SURFACE QUALITY   |                                         |                     |                                                       |             |  |  |  |  |
|-------------------------------|-----------------------------------------|---------------------|-------------------------------------------------------|-------------|--|--|--|--|
| 1                             | Deviation in<br>length & Width          | ISO 10545-2         | +/-0.5%                                               | +/-0.2%     |  |  |  |  |
| 2                             | Deviation in<br>Thickness               | ISO 10545-2         | +/-5