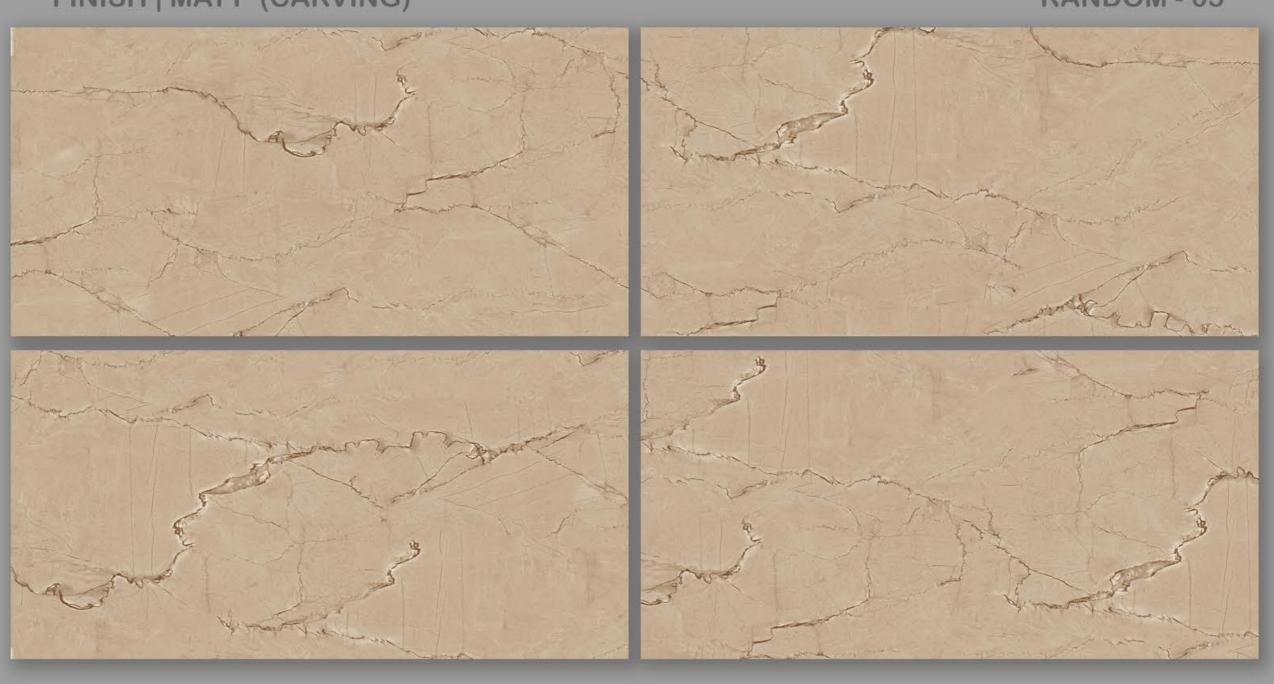

### **BAROAN BROWN**

RANDOM - 04

**BAROAN GREY** 

FINISH | MATT (CARVING)

RANDOM - 04