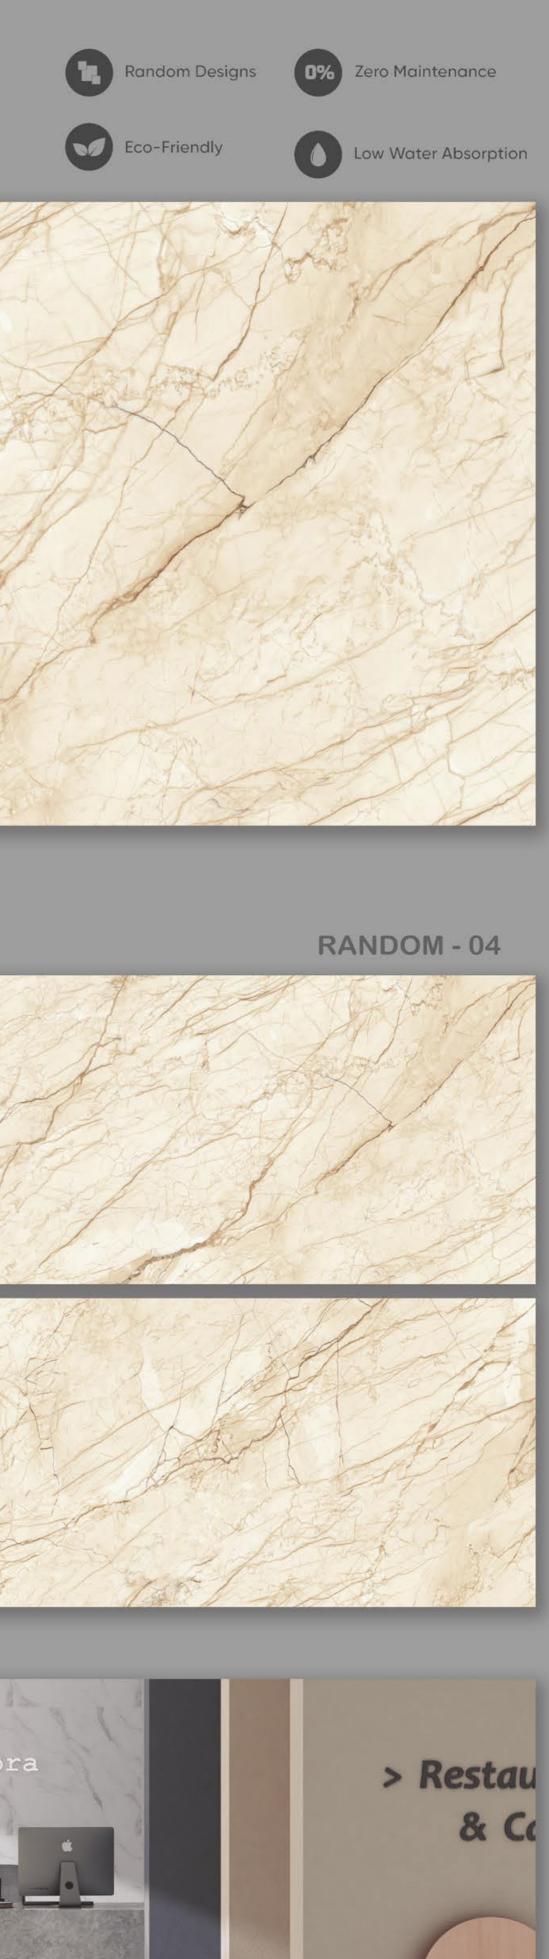

NDOM - 06









# **REGINA CREMA**

















# **REGINA WHITE**

## FINISH | MATT (CARVING)











SENSO STATUARIO END

FINISH | CARVING (ENDLESS)









SKYONE STATUARIO END

FINISH | CARVING (ENDLESS)







**SOLVENIYA GRAY** 

FINISH | MATT (CARVING)

RANDOM - 04













# **SOLVENIYA WHITE**

FINISH | MATT (CARVING)

RANDOM - 04









STARK STATUARIO

FINISH | MATT (CARVING)





#### **SWIZER BIANCO**













## **SWIZER NERO**

FINISH | CARVING RANDOM - 04









#### **SWIZER ROSATA**











## **TURKISH GREY END**

FINISH | CARVING (ENDLESS)

RANDOM - 04













**TURKISH GRIGIO END** 

FINISH | CARVING (ENDLESS)

RANDOM - 04









**TURKISH NATURAL END** 

FINISH | CARVING (ENDLESS)





WARREN STATUARIO END

FINISH | CARVING (ENDLESS)





YUKON BEIGE

FINISH | MATT (CARVING)







| DIMENSION & SURFACE QUALITY   |                                         |                     |                                                       |             |  |  |  |  |
|-------------------------------|-----------------------------------------|---------------------|-------------------------------------------------------|-------------|--|--|--|--|
| 1                             | Deviation in<br>length & Width          | ISO 10545-2         | +/-0.5%                                               | +/-0.2%     |  |  |  |  |
| 2                             | Deviation in<br>Thickness               | ISO 10545-2         | +/-5%                                                 | +/-3%       |  |  |  |  |
| 3