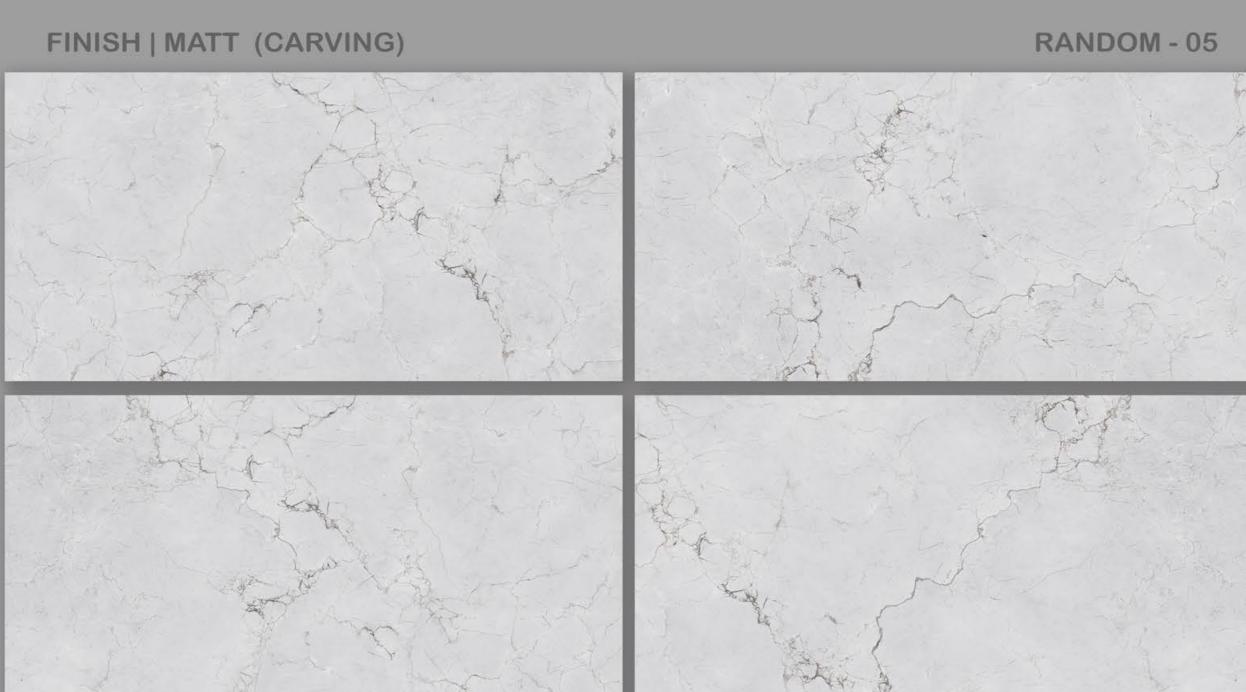

### **COSTONE BEIGE**

FINISH | MATT (CARVING)

RANDOM - 05

**COSTONE BIANCO** 