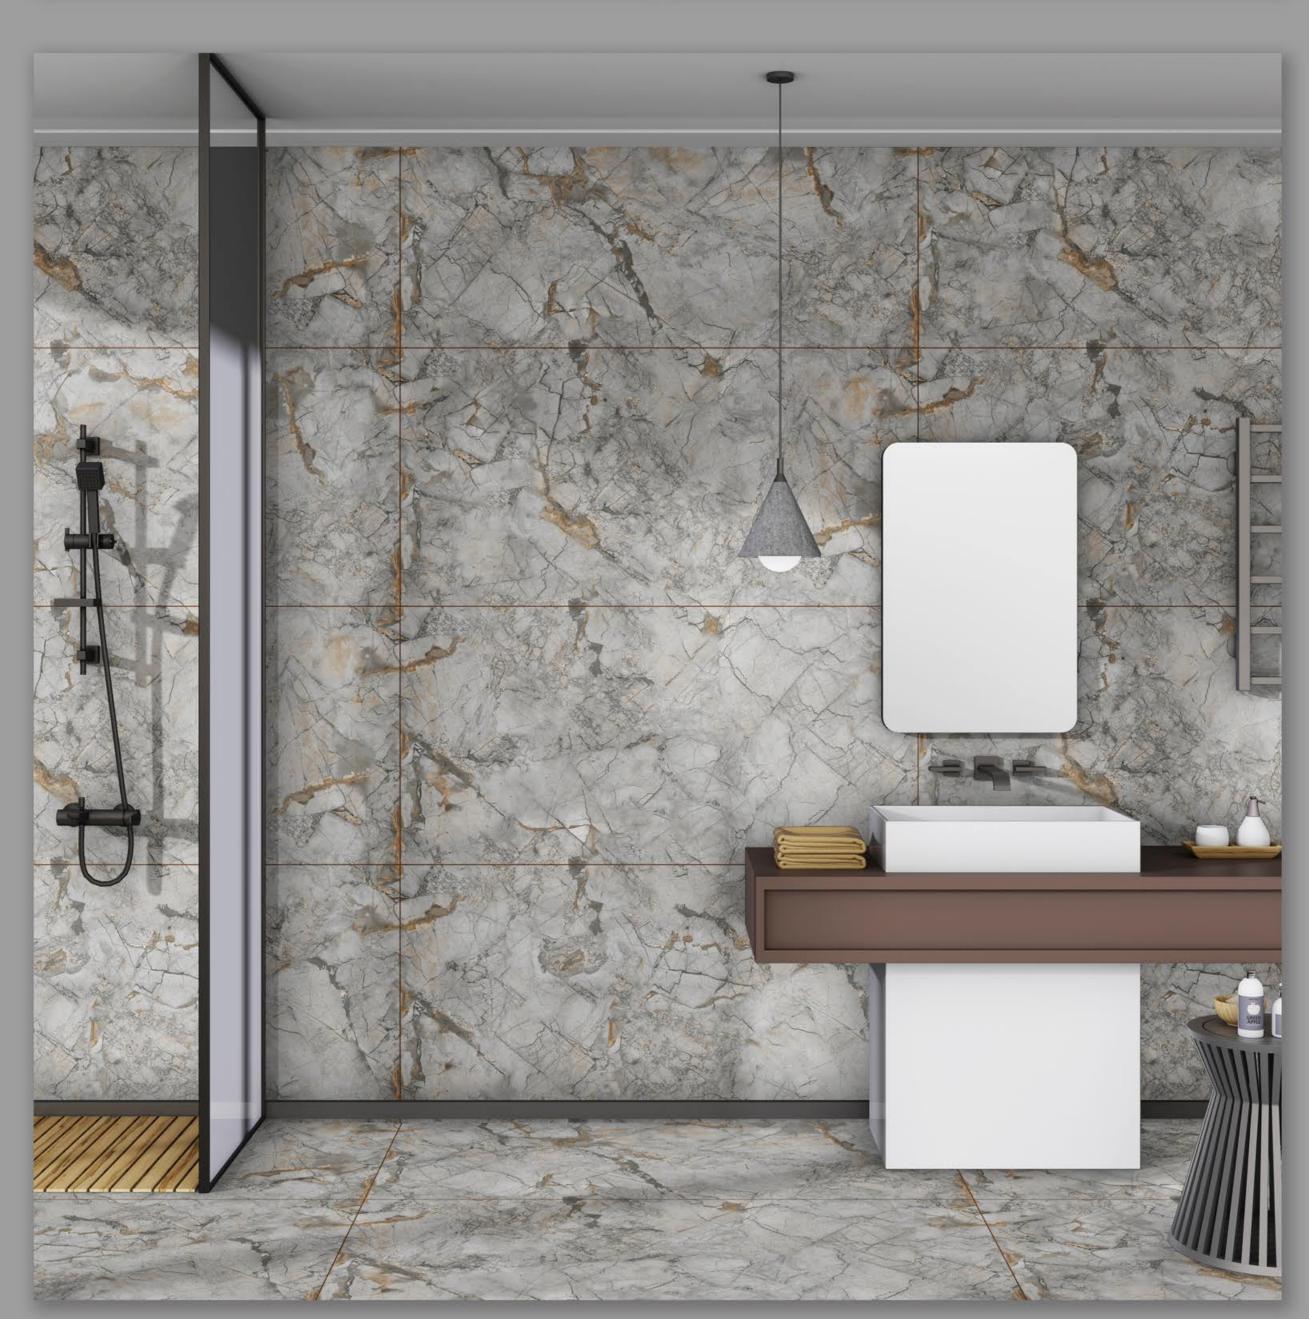

## 9MM Thickness

our tiles stand out with a superior 9MM thickness compared to the standard 8.5MM offered by other brands.

This extra durability ensures our tiles are more resistant to wear and tear, providing long-lasting beauty and reliability. Choose Acasta for quality you can trust, brining enhanced strength and peace of mind to your spaces.