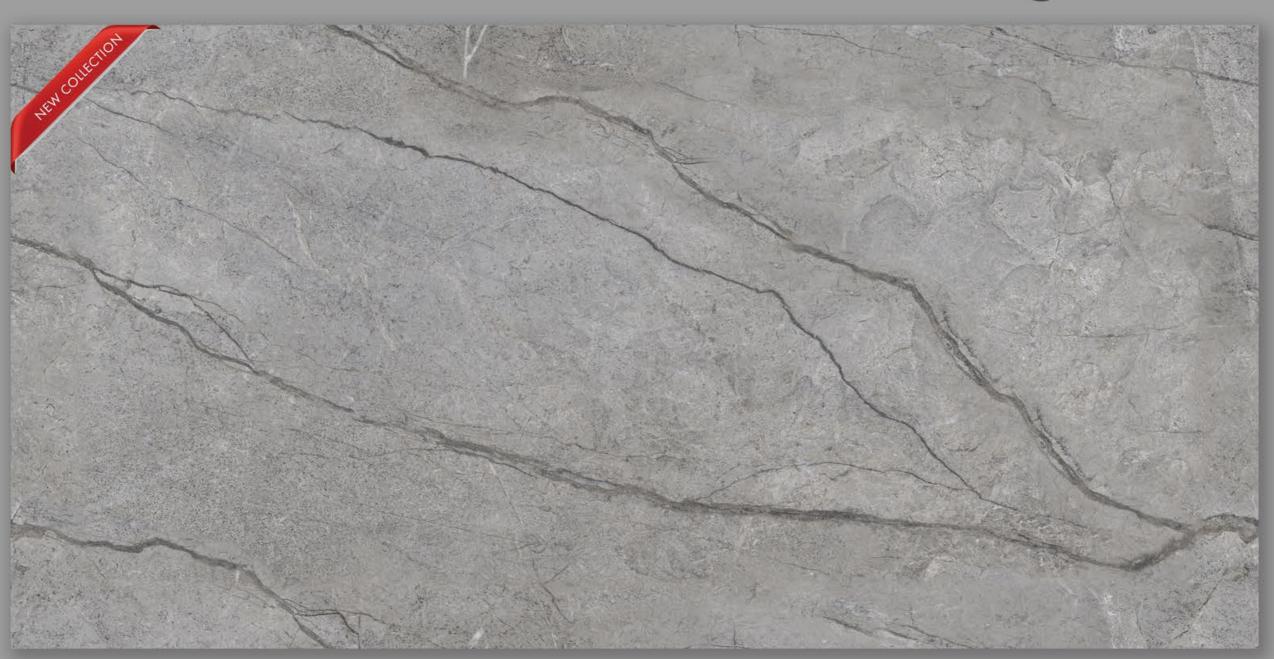

XEL ROSATA**















### **PIXEL VERDE**











RAIN FOREST ASH END













#### RAIN FOREST BIANCO END

RANDOM - 04













RAIN FOREST GRIS END

FINISH | MATT (CARVING)

RANDOM - 04











**REGINA BROWN** 

FINISH | MATT (CARVING)

RANDOM - 06









# **REGINA CREMA**

















# **REGINA WHITE**

## FINISH | MATT (CARVING)











SENSO STATUARIO END

FINISH | CARVING (ENDLESS)









SKYONE STATUARIO END

FINISH | CARVING (ENDLESS)







**SOLVENIYA GRAY** 

FINISH | MATT (CARVING)

RANDOM - 04













# **SOLVENIYA WHITE**

FINISH | MATT (CARVING)

RANDOM - 04









STARK STATUARIO

FINISH | MATT (CARVING)





#### **SWIZER BIANCO**













## **SWIZER NERO**

FINISH | CARVING RANDOM - 04









#### **SWIZER ROSATA**











## **TURKISH GREY END**

FINISH | CARVING (ENDLESS)

RANDOM - 04













**TURKISH GRIGIO END** 

FINISH | CARVING (ENDLESS)

RANDOM - 04









**TURKISH NATURAL END** 

FINISH | CARVING (ENDLESS)





WARREN STATUARIO END

FINISH | CARVING (ENDLESS)





YUKON BEIGE

FINISH | MATT (CARVING)







| DIMENSION & SURFACE QUALITY   |                                         |                     |                                                       |             |  |  |  |  |
|-------------------------------|-----------------------------------------|---------------------|-------------------------------------------------------|-------------|--|--|--|--|
| 1                             | Deviation in<br>length & Width          | ISO 10545-2         | +/-0.5%