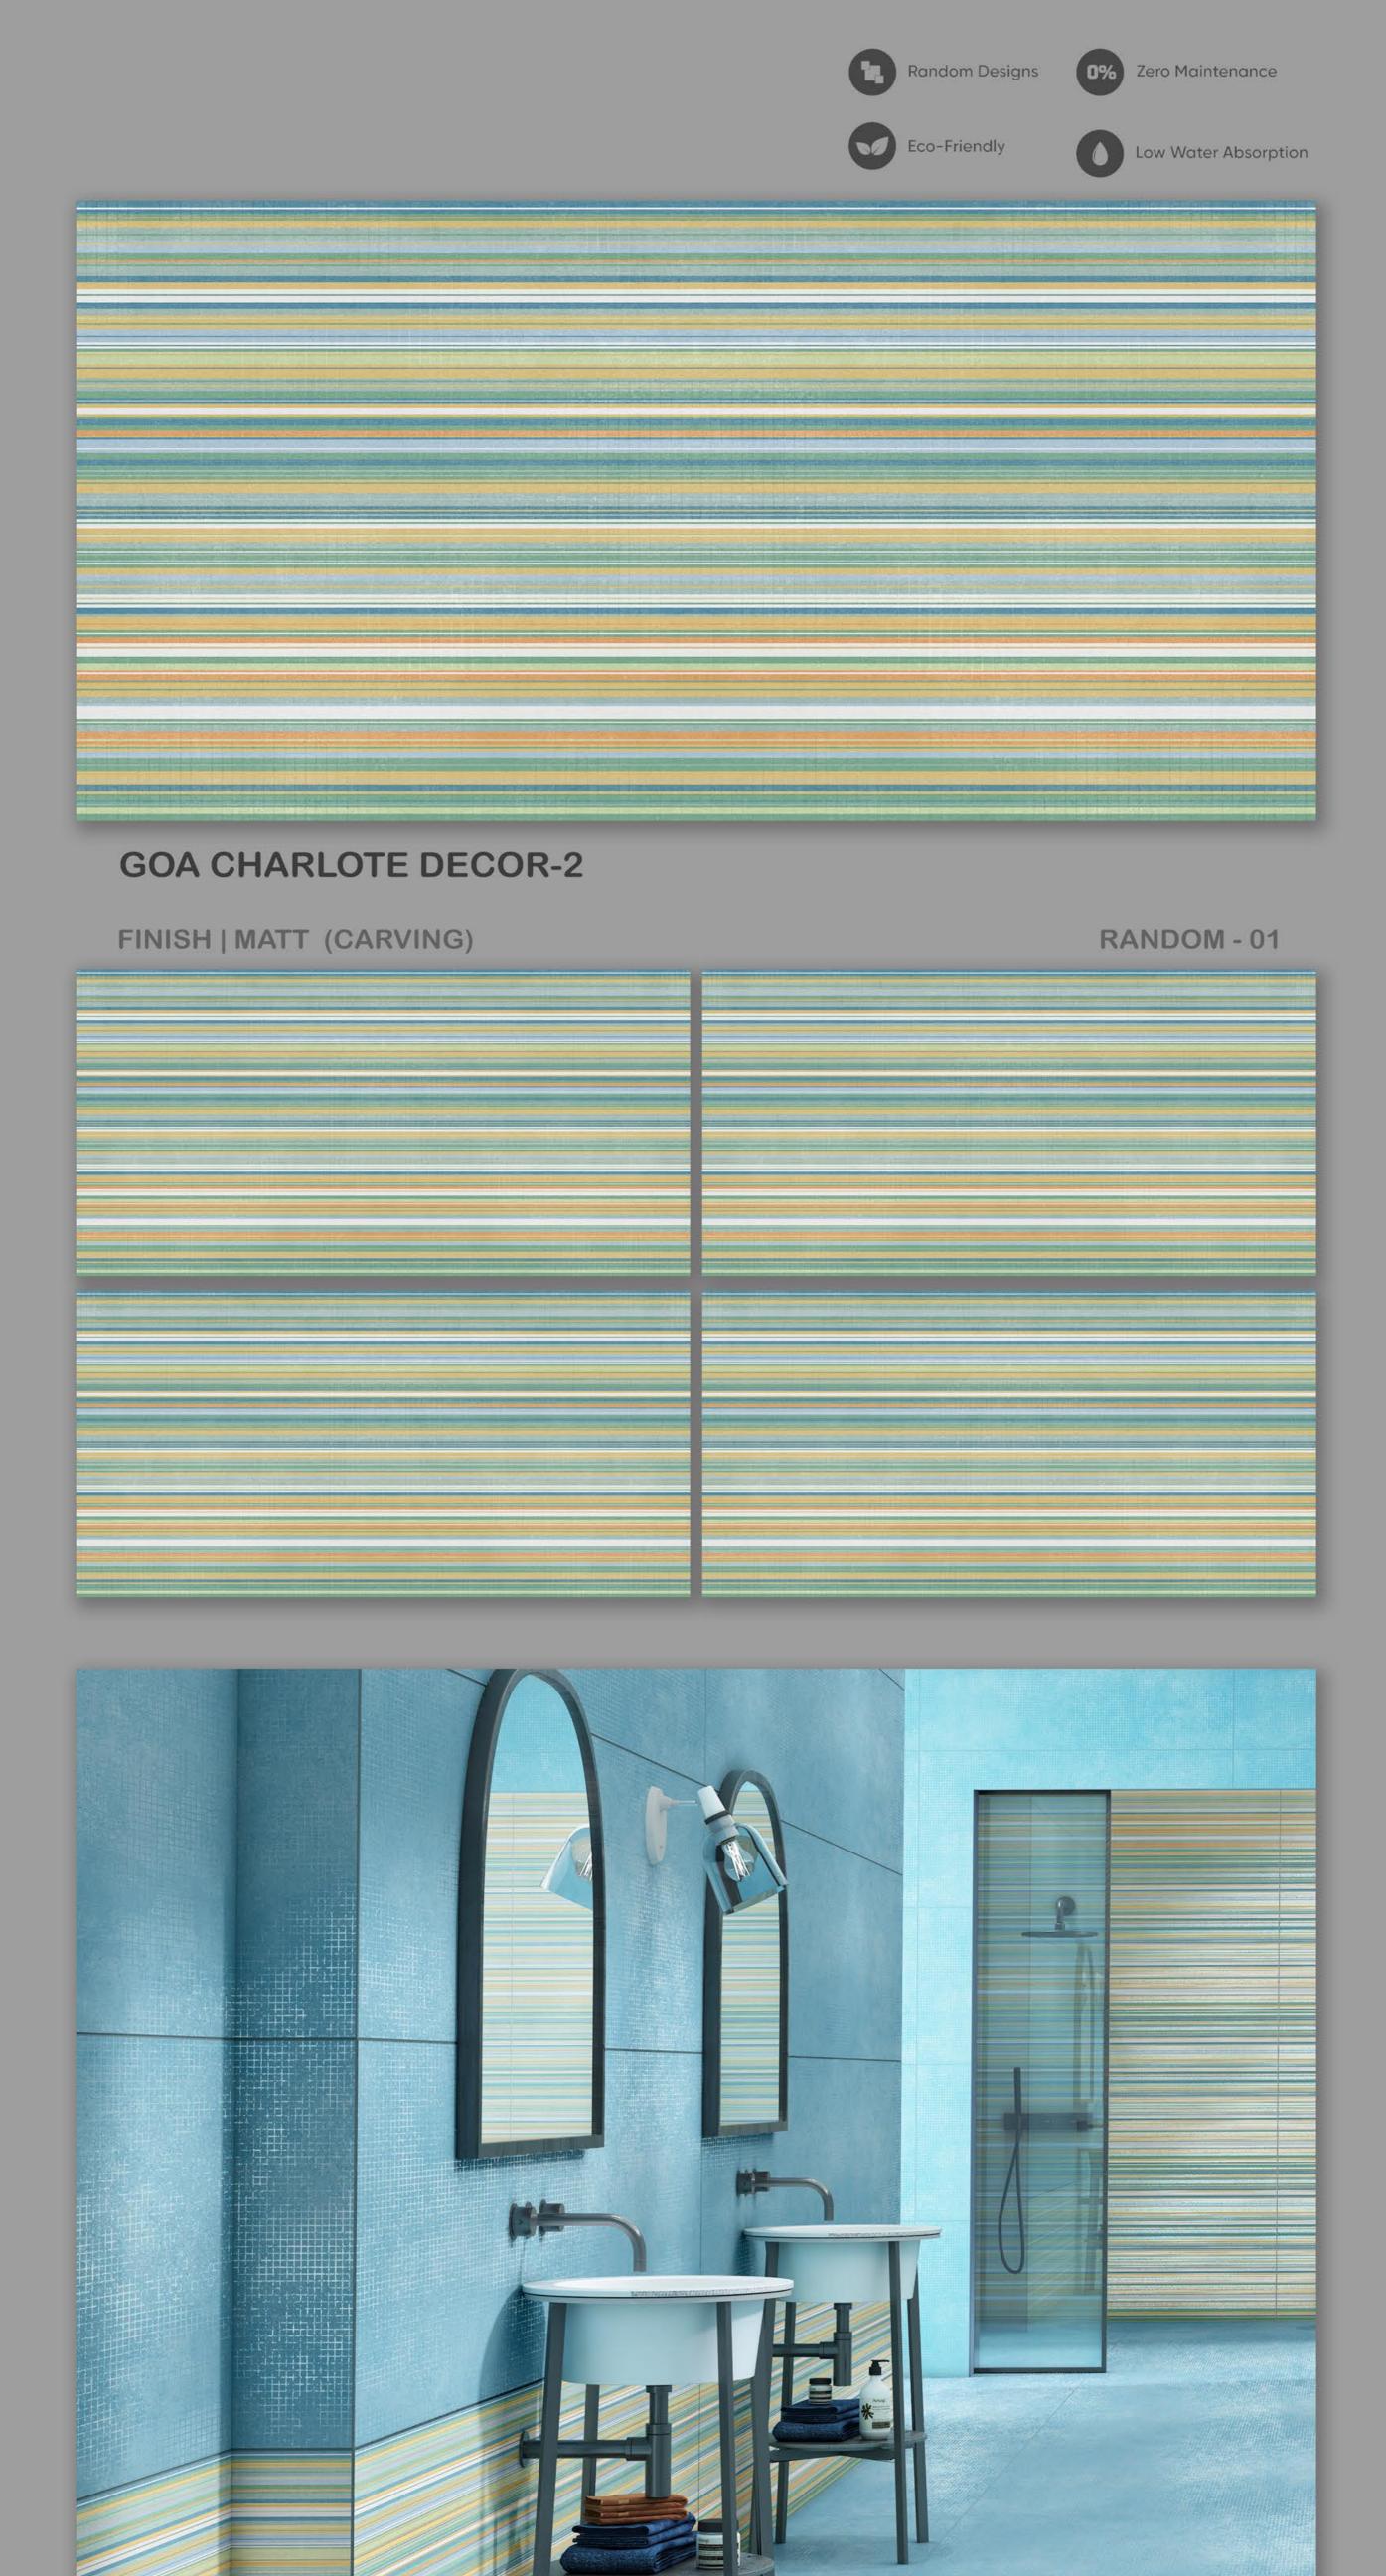

### **COBWEB ROSATA DECOR**

FINISH | MATT (CARVING)

RANDOM - 01

Zero Maintenance