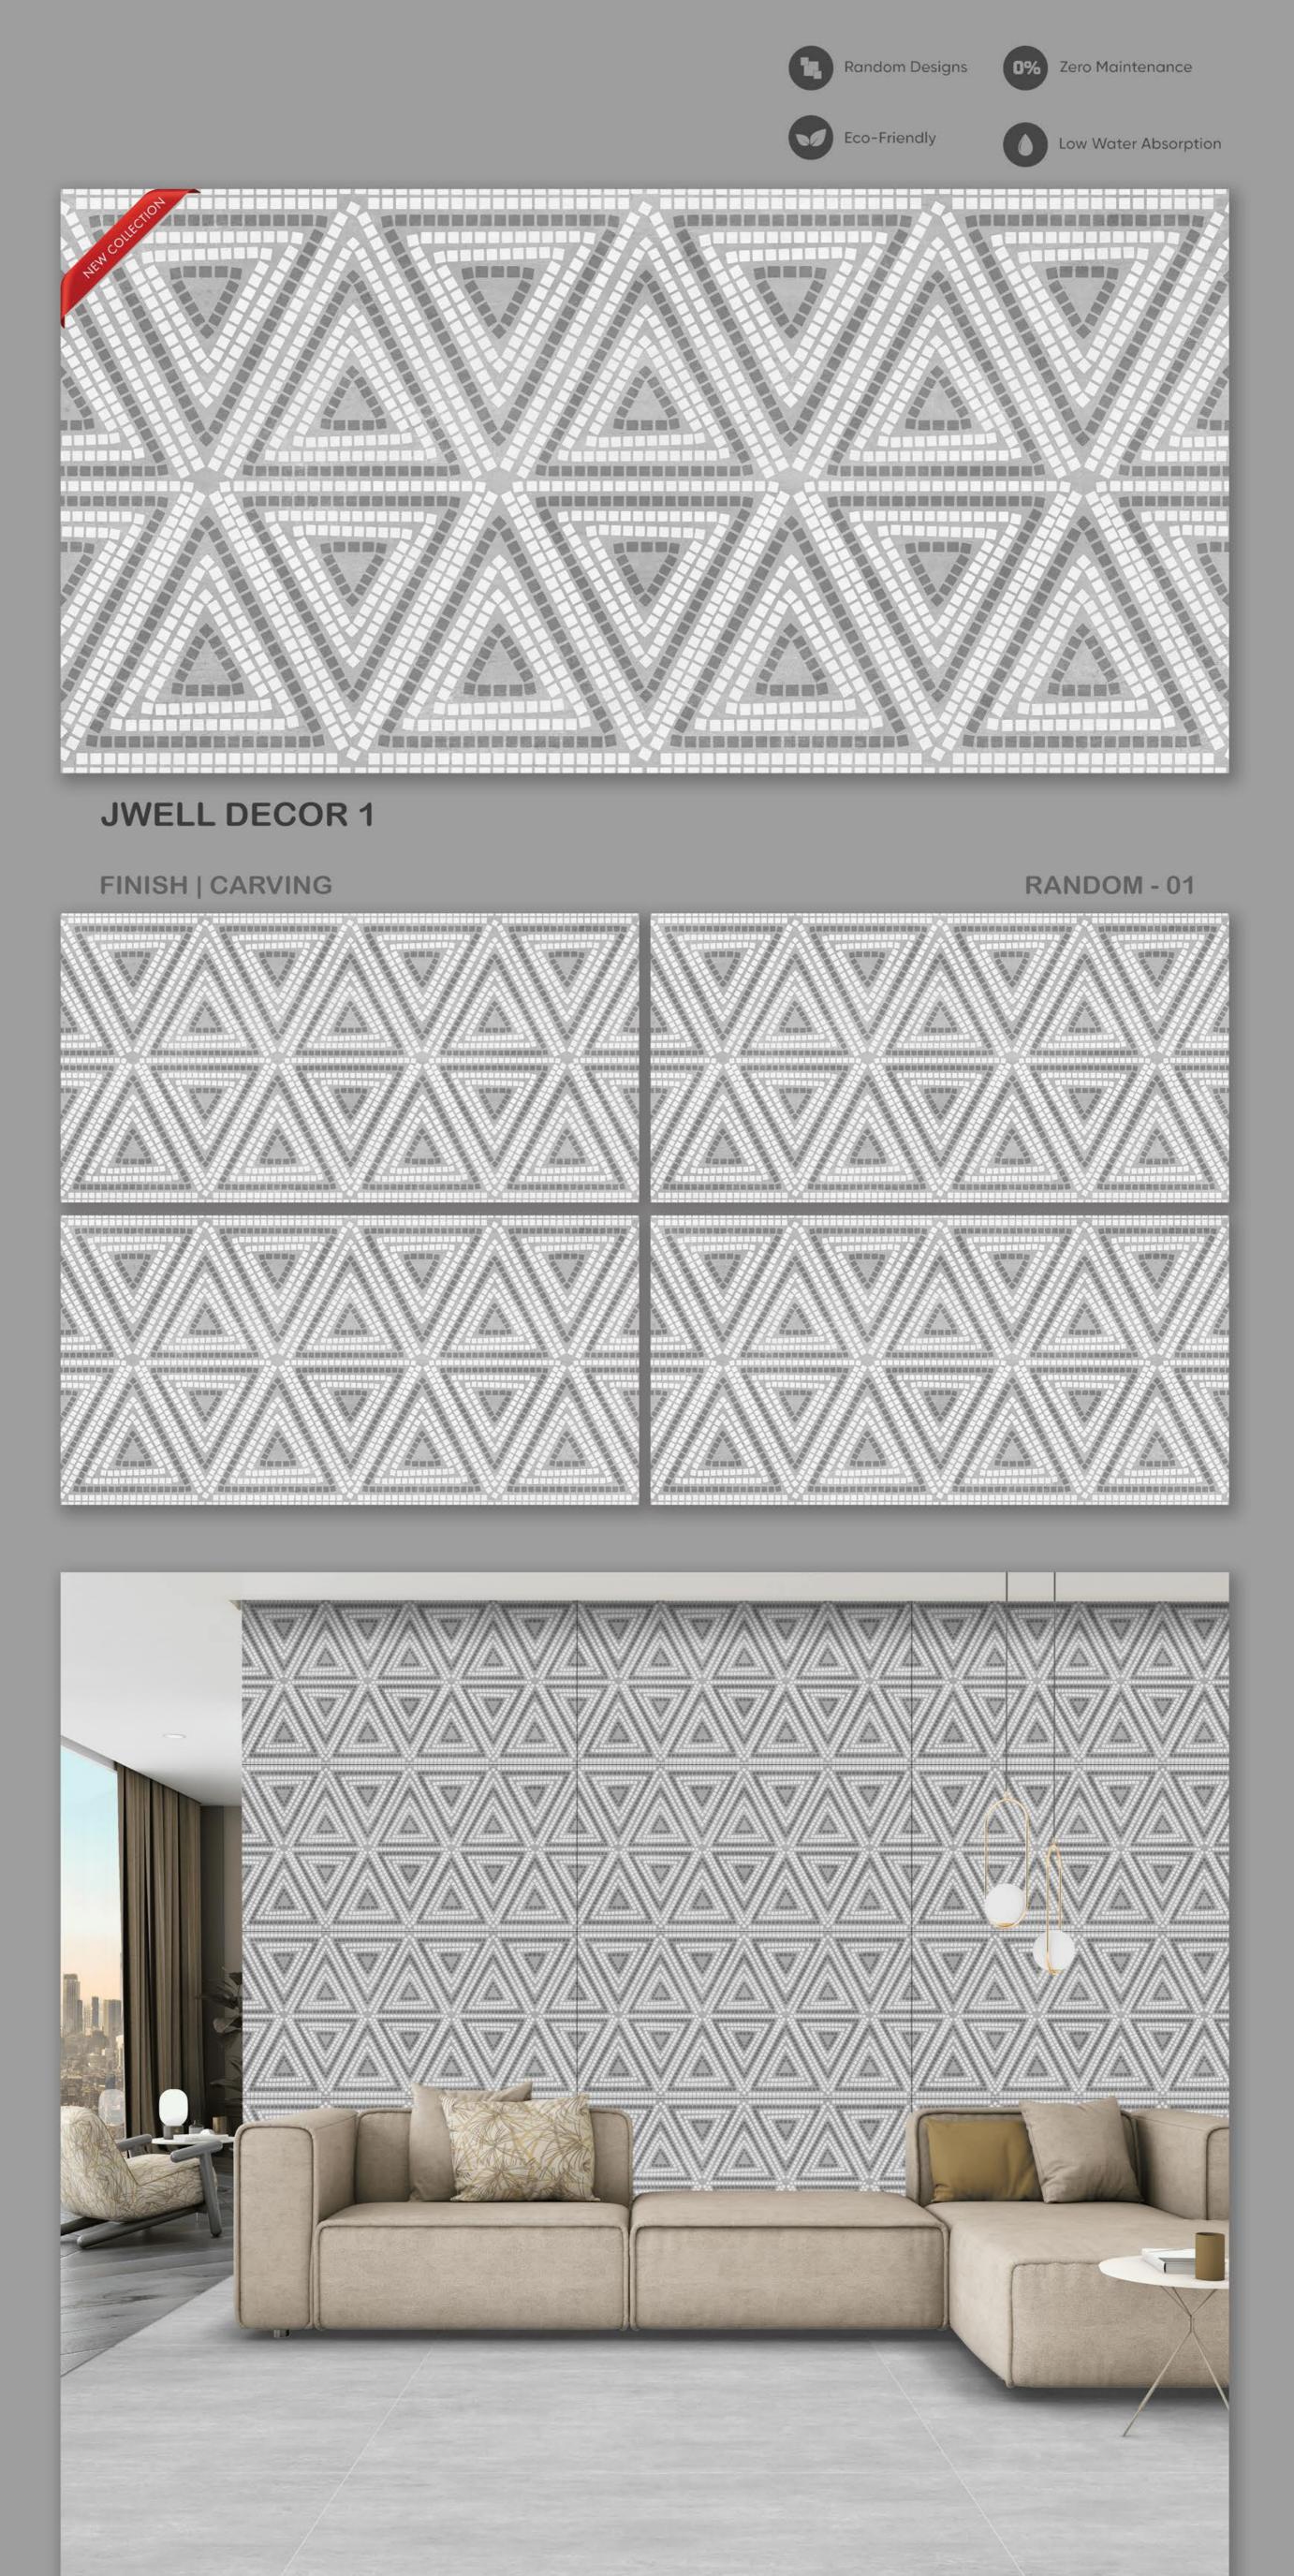

SH   MATT (CARVING) | RANDOM - 02 |
|-------------------------|-------------|
|                         |             |
|                         |             |
|                         |             |
|                         |             |
|                         |             |
|                         |             |
|                         |             |
|                         |             |
|                         |             |
|                         |             |
|                         |             |
|                         |             |







**GREAT SATATUARIO** 









**GROOVE GREY** 





# **GROOVE LIGHT**







HAMILTON STATUARIO







## HARVEST COFFEE

FINISH | CARVING RANDOM - 04













JWELL BEIGE













## JWELL CREMA

















### LATTE BEIGE END

RANDOM - 04









### LATTE CREMA END

RANDOM - 04











### LATTE GREY END

RANDOM - 04









LATTE LIGHT END





**LOUISE CREMA** 

FINISH | CARVING













## **MALINI BROWN**

FINISH | MATT (CARVING)

RANDOM - 04













## **MALINI CREMA**



RANDOM - 04











#### **MALINI DECORE**









MARCO BIANCO

FINISH | CARVING





**MARCO CREMA** 

FINISH | CARVING









## MARS ROVER BROWN

FINISH | CARVING RANDOM - 03









## MARS ROVER GREEN











## MARS ROVER GREY















## MARS ROVER NATURAL

FINISH | CARVING RANDOM - 03













### **NIVIA ASH**











#### **NIVIA ASH DECOR**

#### FINISH | CARVING RANDOM - 02







PIXEL COFFEE

FINISH | CARVING







### **PIXEL GREY**















####