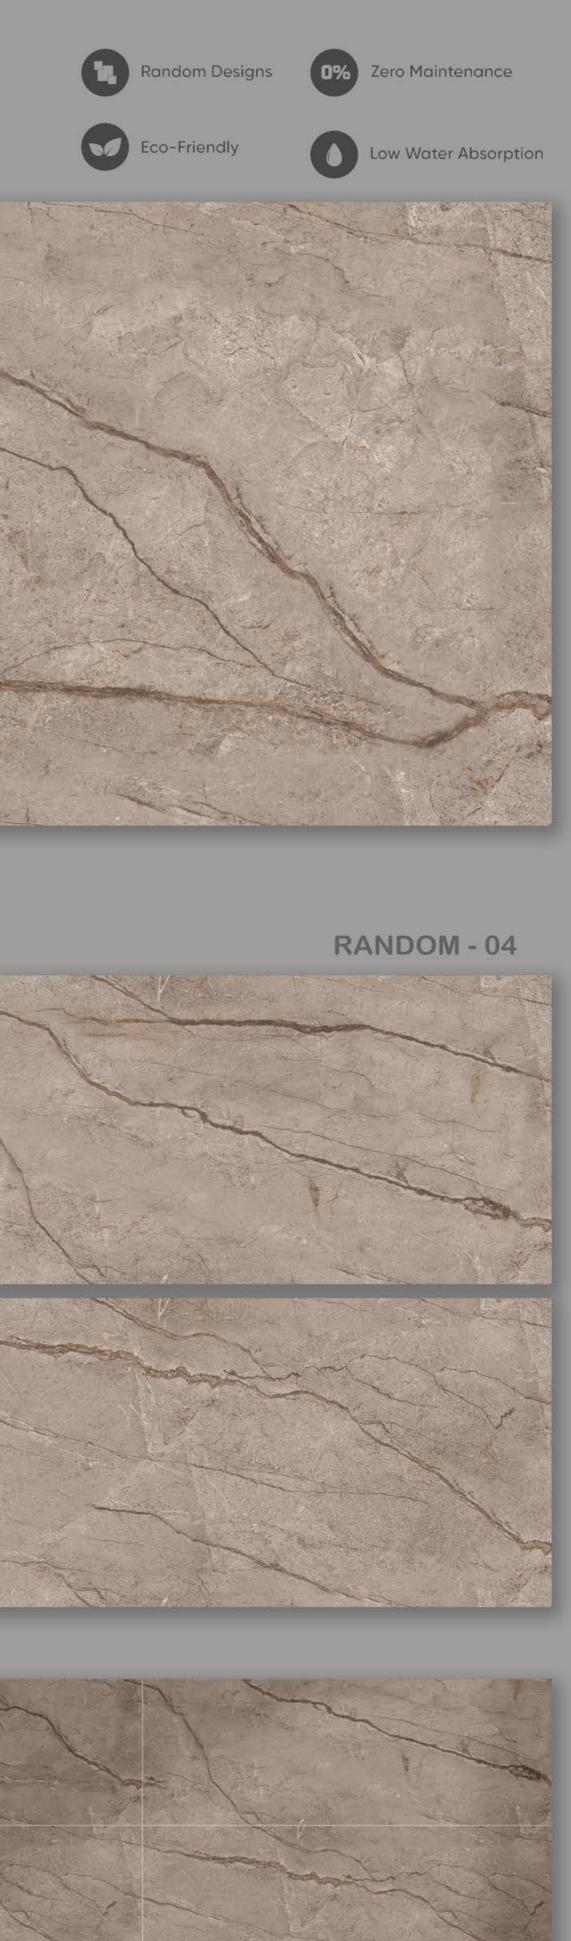

FOREST GRIS END

FINISH | MATT (CARVING)

RANDOM - 04











**REGINA BROWN** 

FINISH | MATT (CARVING)

RANDOM - 06









# **REGINA CREMA**

















# **REGINA WHITE**

## FINISH | MATT (CARVING)











SENSO STATUARIO END

FINISH | CARVING (ENDLESS)









SKYONE STATUARIO END

FINISH | CARVING (ENDLESS)







**SOLVENIYA GRAY** 

FINISH | MATT (CARVING)

RANDOM - 04













# **SOLVENIYA WHITE**

FINISH | MATT (CARVING)

RANDOM - 04









STARK STATUARIO

FINISH | MATT (CARVING)





#### **SWIZER BIANCO**













## **SWIZER NERO**

FINISH | CARVING RANDOM - 04









#### **SWIZER ROSATA**











## **TURKISH GREY END**

FINISH | CARVING (ENDLESS)

RANDOM - 04













**TURKISH GRIGIO END** 

FINISH | CARVING (ENDLESS)

RANDOM - 04









**TURKISH NATURAL END** 

FINISH | CARVING (ENDLESS)





WARREN STATUARIO END

FINISH | CARVING (ENDLESS)





YUKON BEIGE

FINISH | MATT (CARVING)







| DIMENSION & SURFACE QUALITY   |                                         |                     |                                                       |             |  |  |  |  |
|-------------------------------|-----------------------------------------|---------------------|-------------------------------------------------------|-------------|--|--|--|--|
| 1                             | Deviation in<br>length & Width          | ISO 10545-2         | +/-0.5%                                               | +/-0.2%     |  |  |  |  |
| 2                             | Deviation in<br>Thickness               | ISO 10545-2         | +/