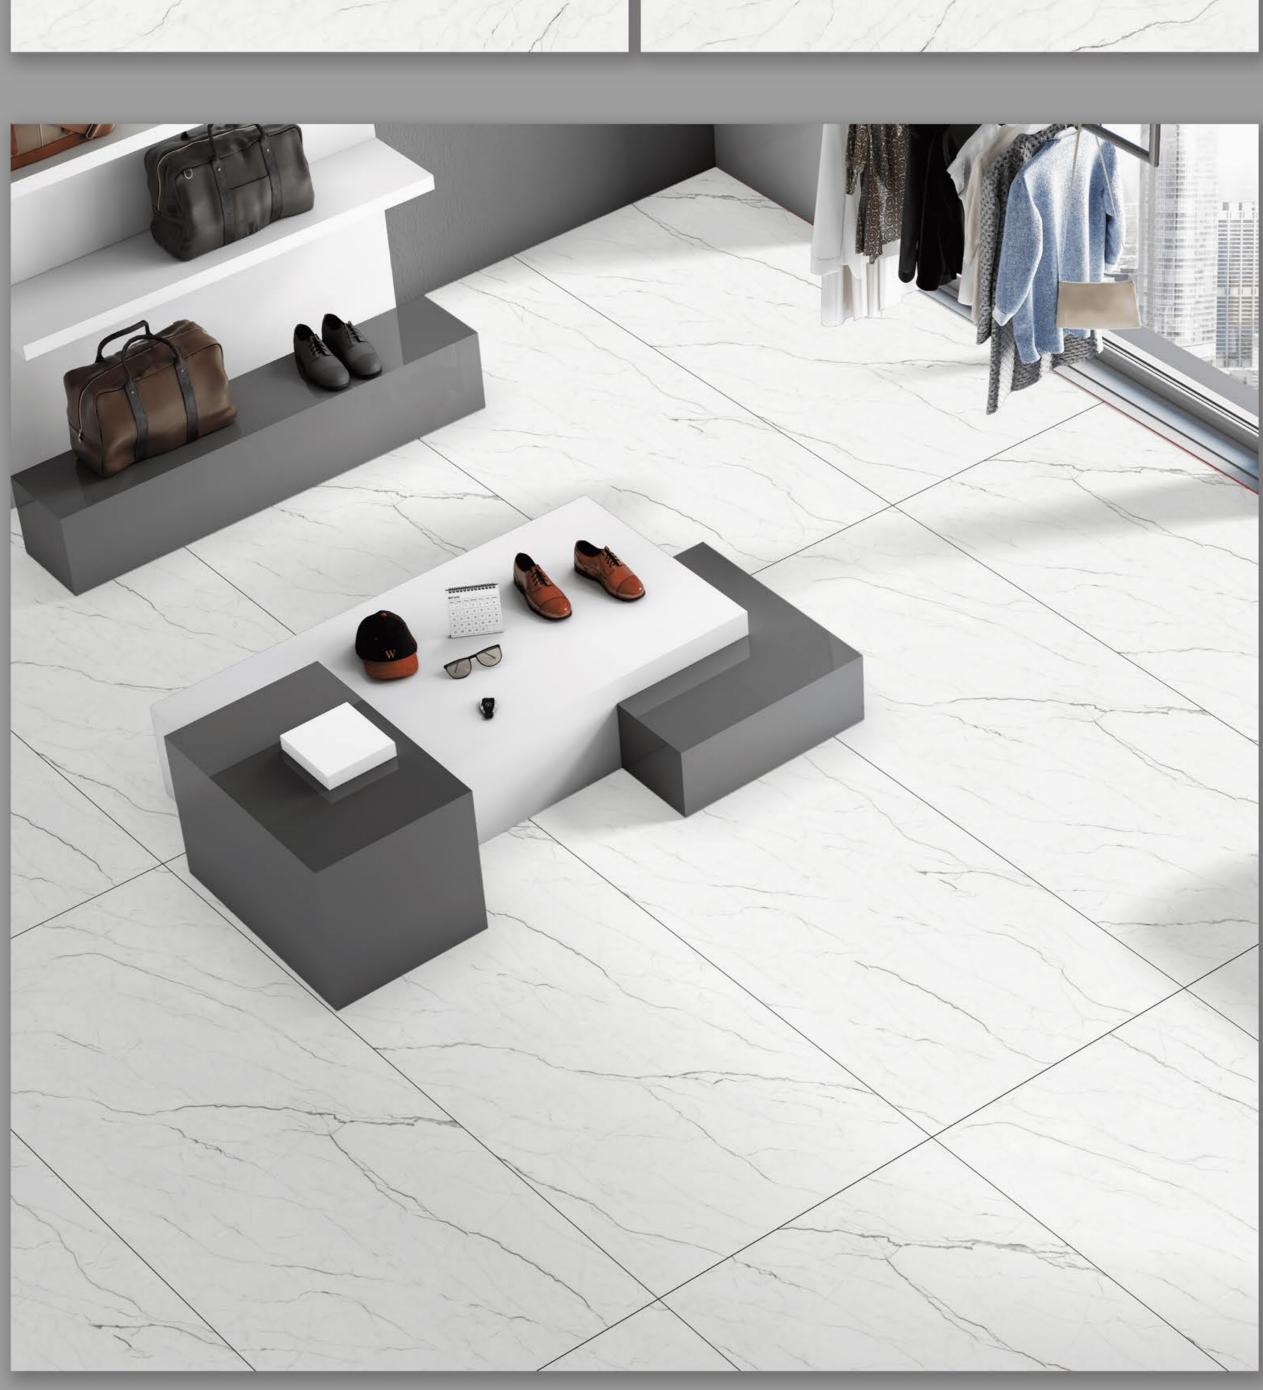

#### **GOA WHITE**

| FINISH   MATT (CARVING) | RANDOM - 02 |
|-------------------------|-------------|
|                         |             |
|                         |             |
|                         |             |
|                         |             |
|                         |             |
|                         |             |
|                         |             |
|                         |             |
|                         |             |
|                         |             |
|                         |             |
|                         |             |