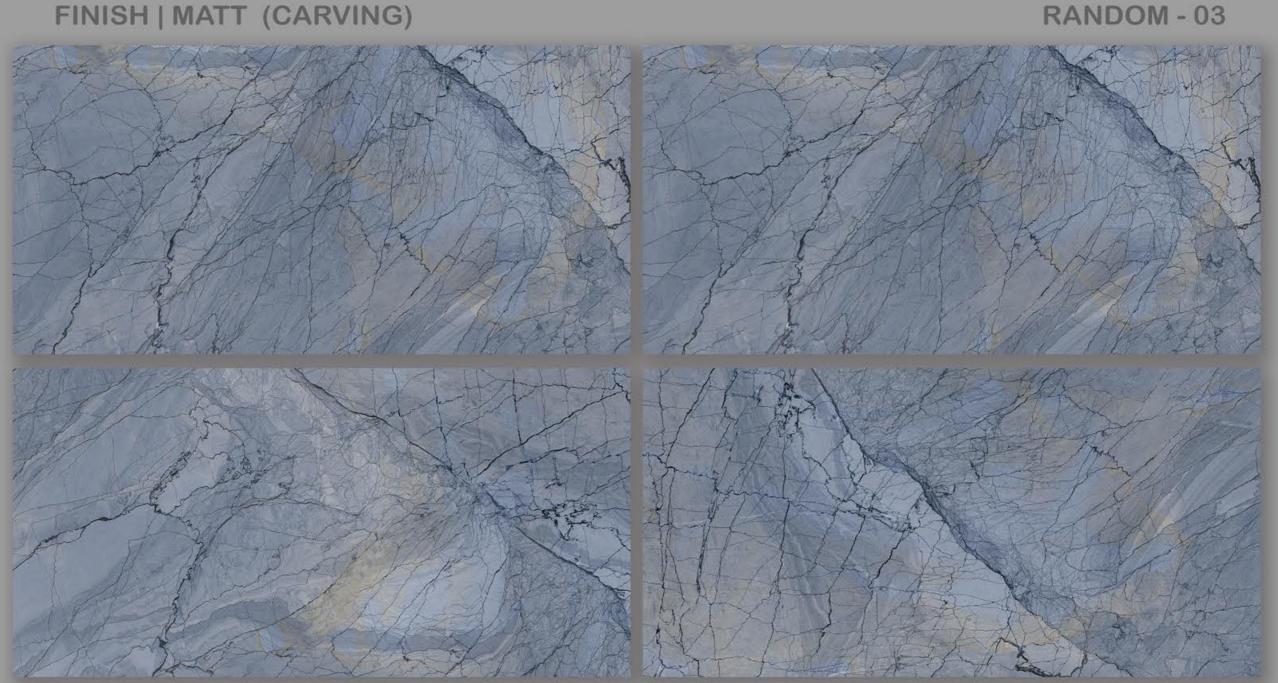

### **BAROAN BROWN**

RANDOM - 04

**BAROAN GREY** 

FINISH | MATT (CARVING)

RANDOM - 04