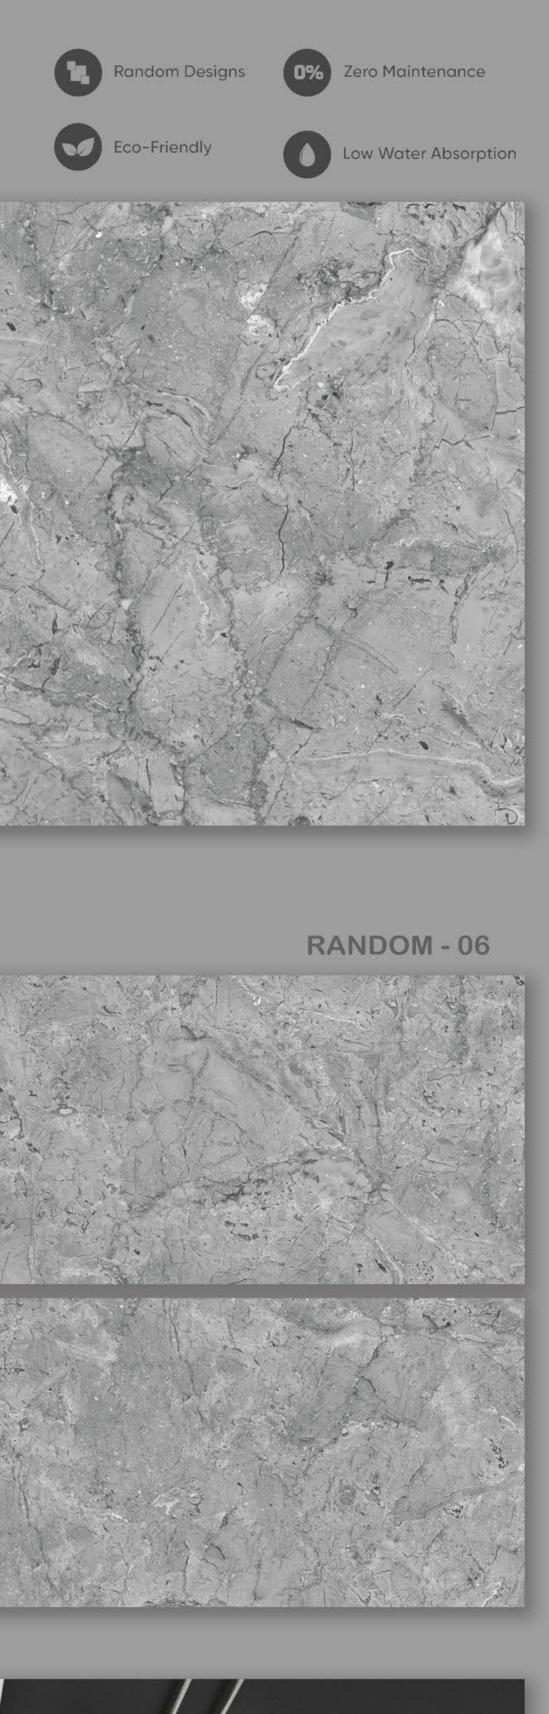

#### RAIN FOREST BIANCO END

RANDOM - 04

RAIN FOREST GRIS END

FINISH | MATT (CARVING)

RANDOM - 04

**REGINA BROWN** 

FINISH | MATT (CARVING)

RANDOM - 06