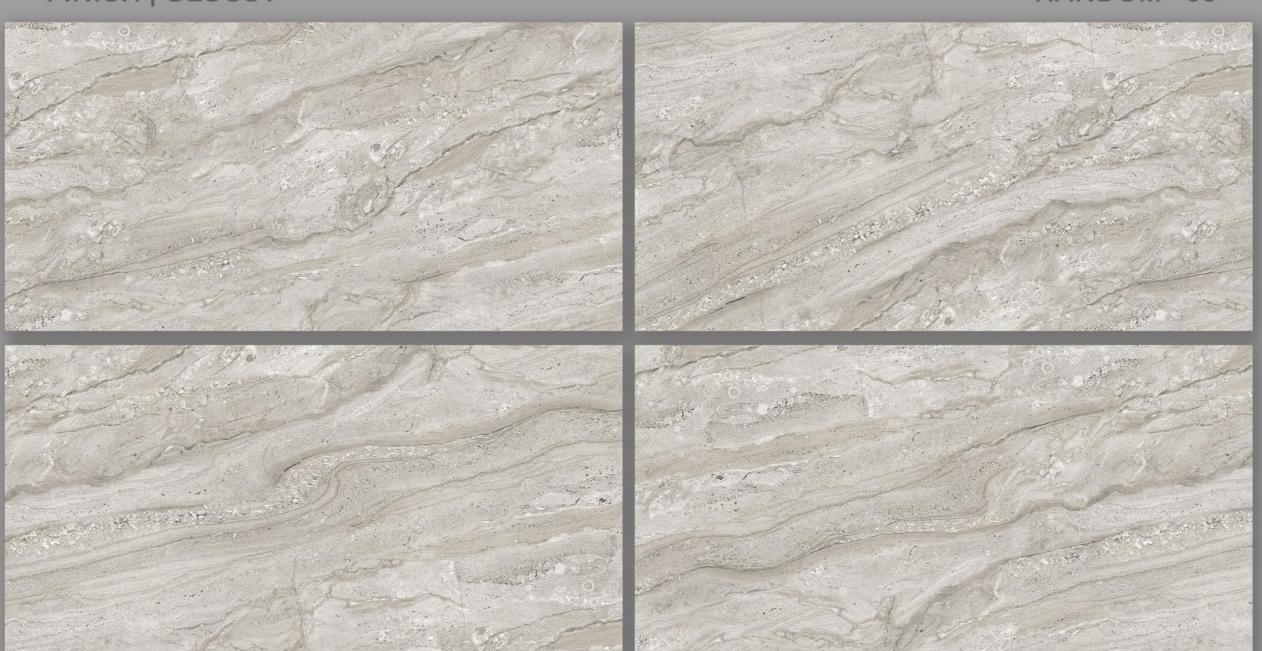

GLOSSY RANDOM - 04













**EX-151 CLOUD WHITE** 













**EX-161 DELICATO DYNA BR** 









# **EX-185 HONEY ONYX CREMA**











## **EX-193 LEVENDER BROWN**











# **EX-194 LEVENDER CREMA**













**EX-195 LEVENDER GREY** 

FINISH | GLOSSY RANDOM - 09









**EX-197 LEVENDER WHITE** 







**EX-210 MONTANA GREY** 











**EX-211 MONTANA WHITE** 









**EX-214 MORECO GREY** 

# FINISH | GLOSSY RANDOM - 04













**EX-215 MORECO WHITE** 













# **EX-221 ONYX WHITE**











## **EX-223 ORIENT GREY**















## **EX-232 RADIANT VERDE**

RANDOM - 06













**EX-242 RETIS GREEN** 











**EX-269 WARM DYNA COAL** 

FINISH | GLOSSY RANDOM - 09











## **EX-269 WARM DYNA GREY**

#### FINISH | GLOSSY RANDOM - 09











**FLAKER BLUE** 













**FLAKER BROWN** 















## **FORMOSA BEIGE**

### FINISH | GLOSSY RANDOM - 02















#### **FORMOSA GREY**

FINISH | GLOSSY RANDOM - 02









## **FREETOWN GREY**











**GARNET ASH** 

RANDOM - 05









# **GARNET CHOCO**













## **GARNET GRIS**

FINISH | GLOSSY RANDOM - 05











## **GENOVA BIANCO**















**GENOVA GRIS** 

FINISH | GLOSSY RANDOM - 05













**GENOVA PISTA** 

FINISH | GLOSSY RANDOM - 05













**GLANZA GREEN** 

600 X 1200

GLOSSY







**GLANZA WHITE** 

600 X 1200

GLOSSY

| 1                             | Deviation in<br>length & Width | ISO 10545-2  | +/-0.5%                                               | +/-0.2%     |  |  |  |  |
|-------------------------------|-