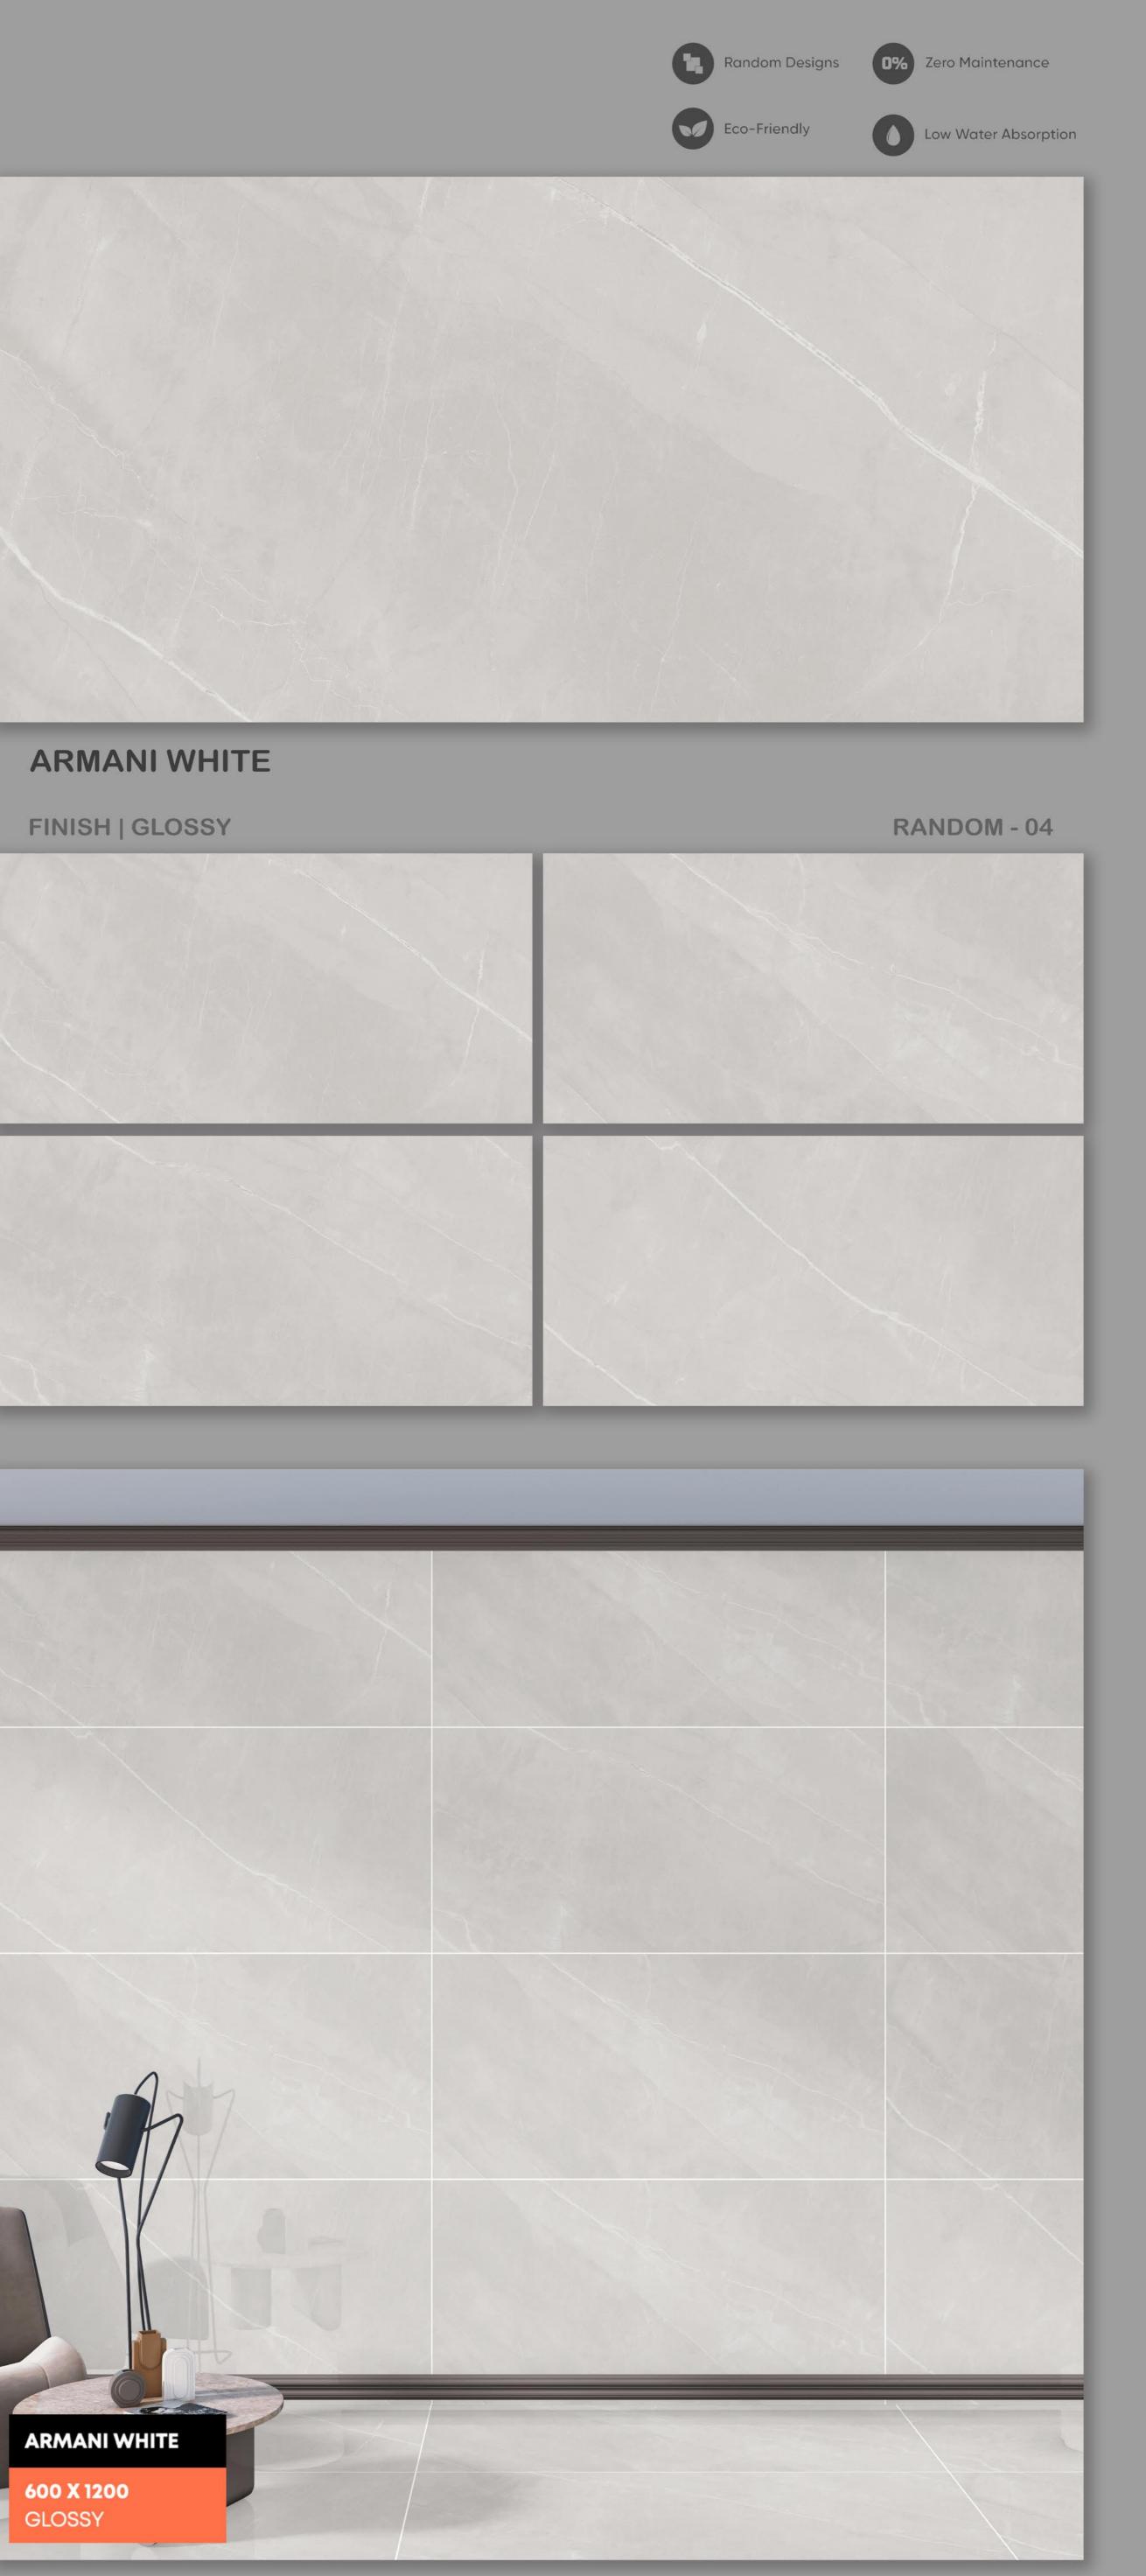

## **EX-117 ARMANI WHITE**

**EX-130 BOTOCHINO ULTRA** 

FINISH | GLOSSY

600 X 1200

**GLOSSY** 