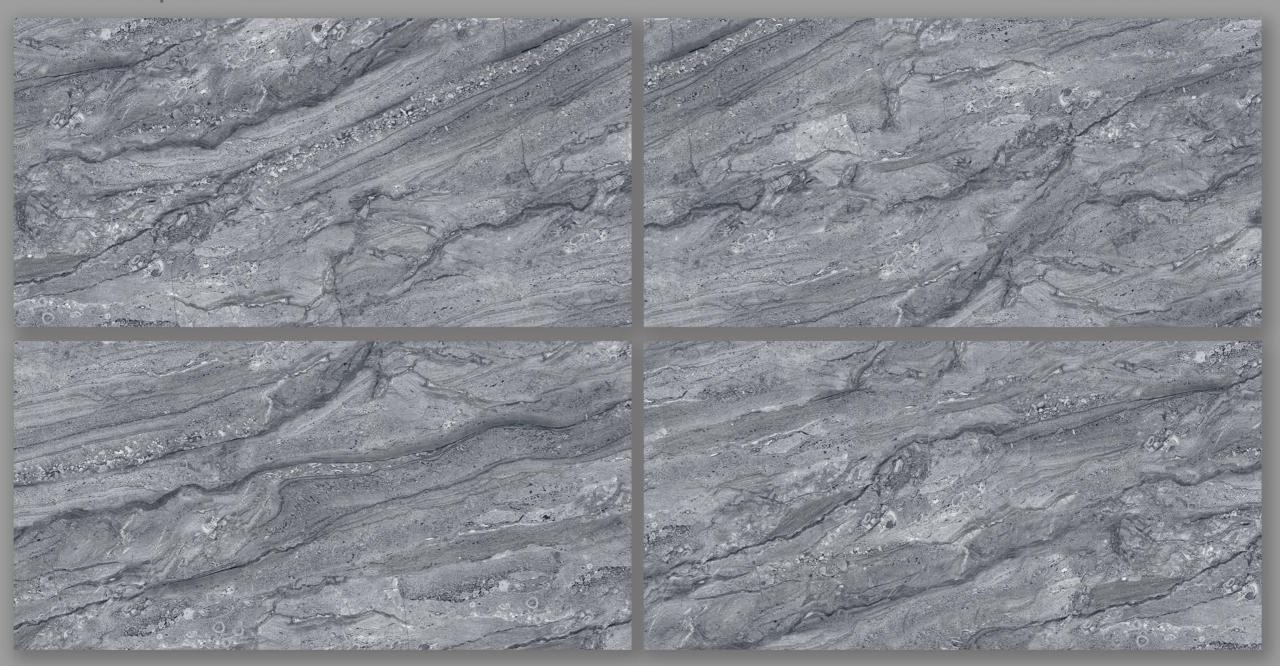

**EX-149 CIELO GREY** 















**EX-150 CIELO WHITE** 

FINISH | GLOSSY RANDOM - 04













**EX-151 CLOUD WHITE** 













**EX-161 DELICATO DYNA BR** 









# **EX-185 HONEY ONYX CREMA**











## **EX-193 LEVENDER BROWN**











# **EX-194 LEVENDER CREMA**













**EX-195 LEVENDER GREY** 

FINISH | GLOSSY RANDOM - 09









**EX-197 LEVENDER WHITE** 







**EX-210 MONTANA GREY** 











**EX-211 MONTANA WHITE** 









**EX-214 MORECO GREY** 

# FINISH | GLOSSY RANDOM - 04













**EX-215 MORECO WHITE** 













# **EX-221 ONYX WHITE**











## **EX-223 ORIENT GREY**















## **EX-232 RADIANT VERDE**

RANDOM - 06













**EX-242 RETIS GREEN** 











**EX-269 WARM DYNA COAL** 

FINISH | GLOSSY RANDOM - 09











## **EX-269 WARM DYNA GREY**

#### FINISH | GLOSSY RANDOM - 09











**FLAKER BLUE** 













**FLAKER BROWN** 















## **FORMOSA BEIGE**

### FINISH | GLOSSY RANDOM - 02















#### **FORMOSA GREY**

FINISH | GLOSSY RANDOM - 02









## **FREETOWN GREY**











**GARNET ASH** 

RANDOM - 05









# **GARNET CHOCO**













## **GARNET GRIS**

FINISH | GLOSSY RANDOM - 05











## **GENOVA BIANCO**















**GENOVA GRIS** 

FINISH | GLOSSY RANDOM - 05













**GENOVA PISTA** 

FINISH | GLOSSY RANDOM - 05













**GLANZA GREEN** 

600 X 1200

GLOSSY







**GLANZA WHITE** 

600 X 1200

GLOSSY

| 1                             | Deviation in<br>length & Width | ISO 10545-2  | +/-0.5%