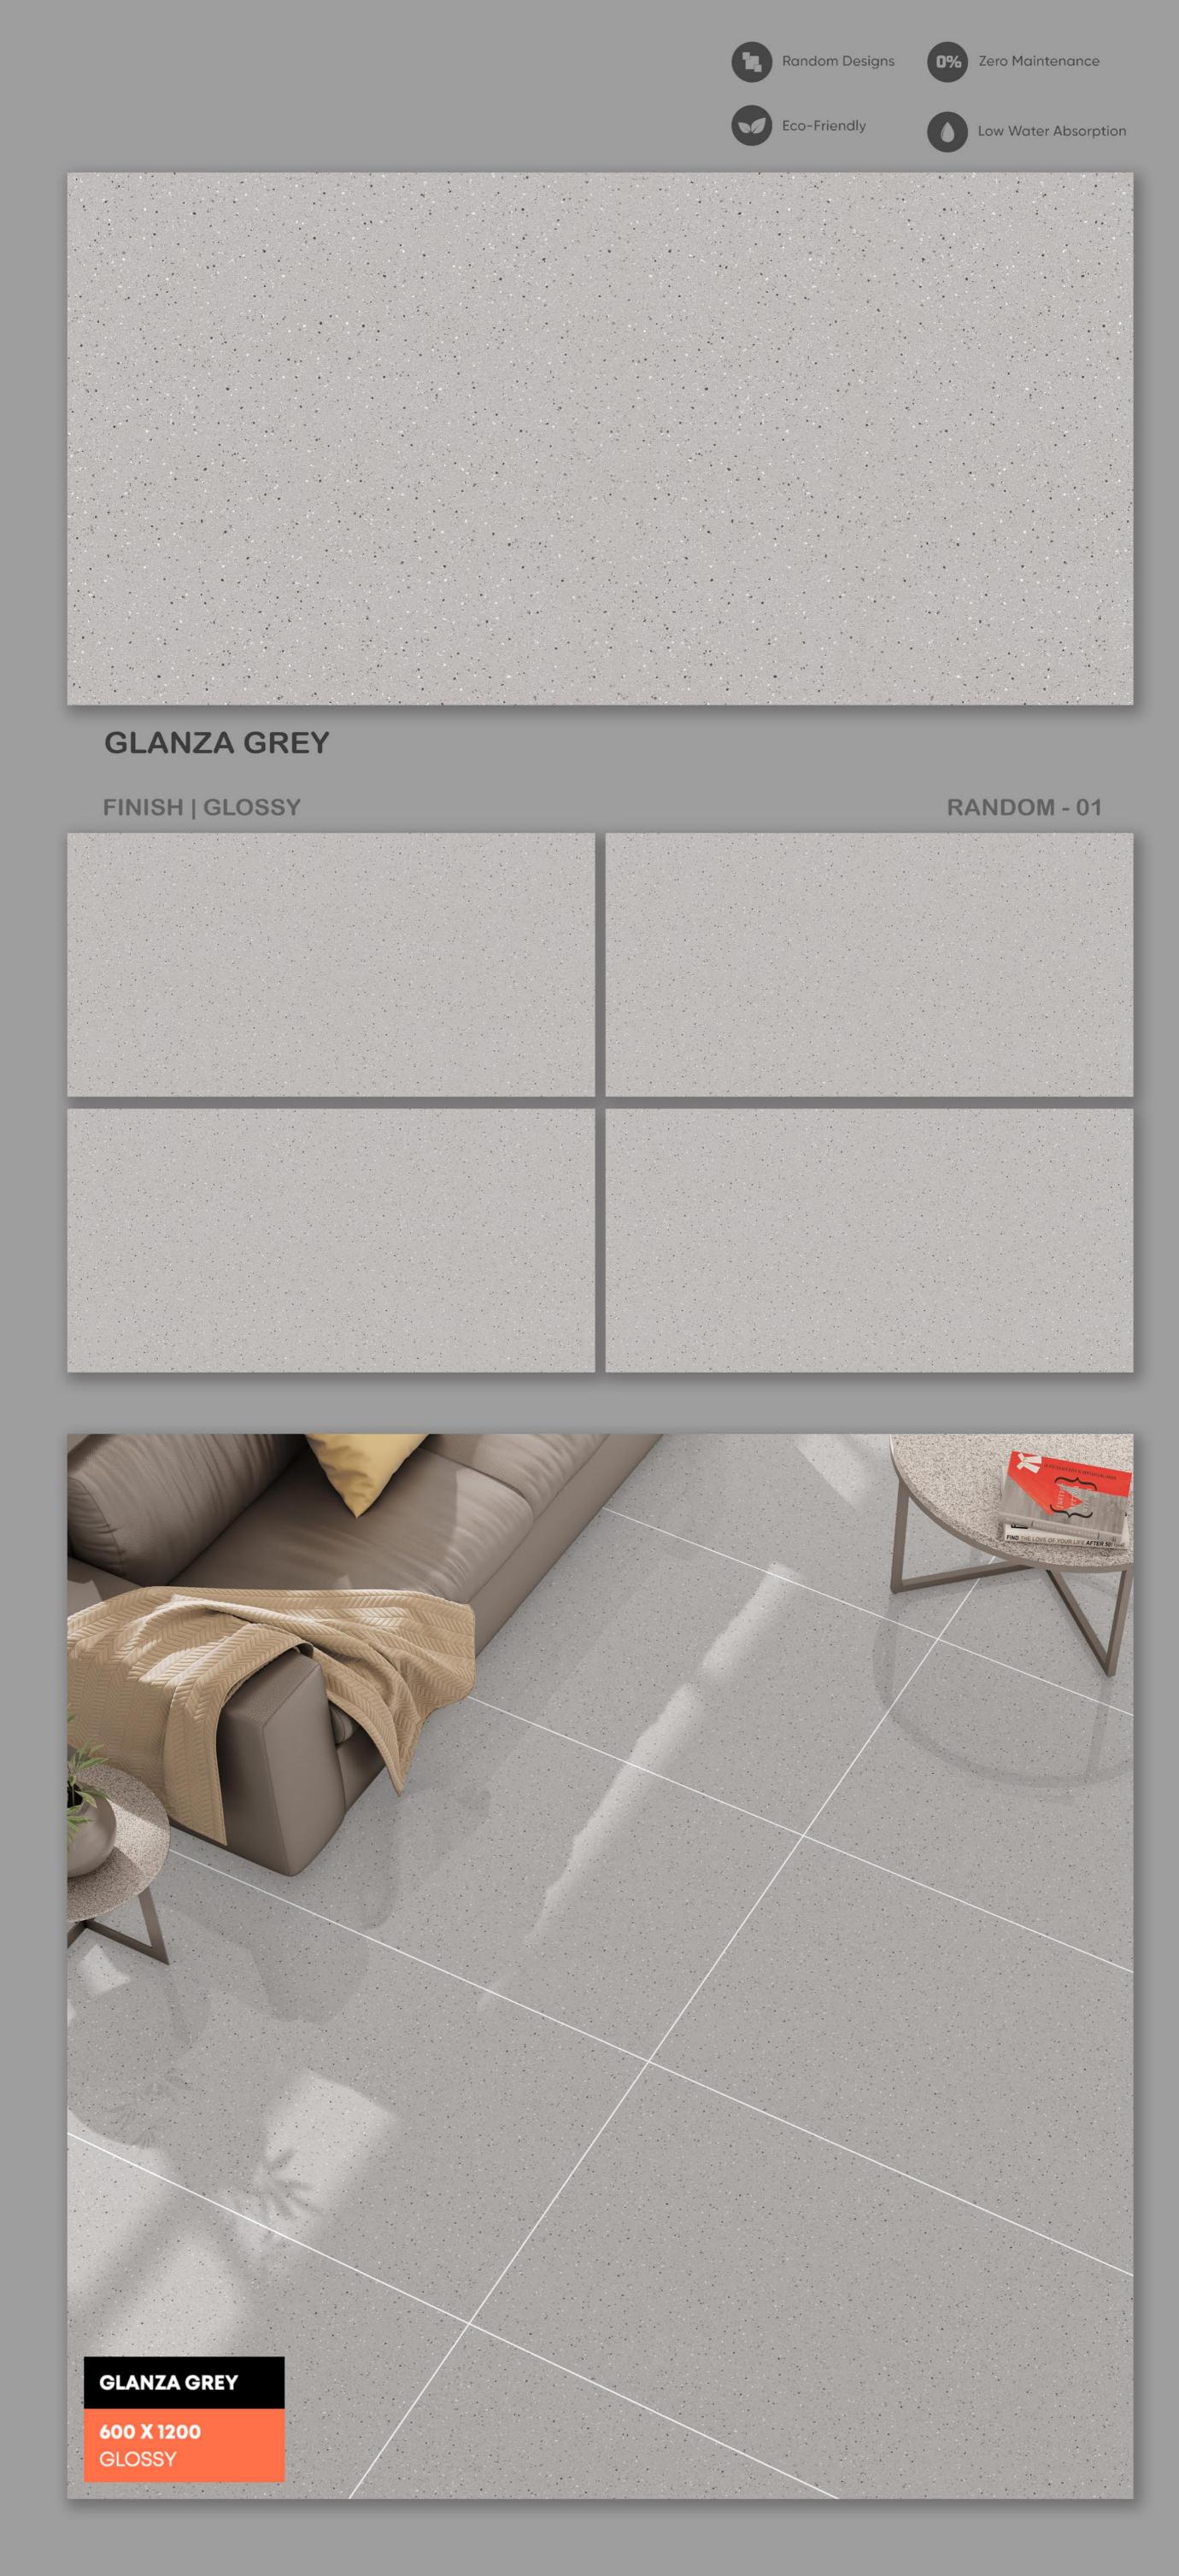

**GLANZA WHITE** 

600 X 1200

GLOSSY

| 1                             | Deviation in<br>length & Width | ISO 10545-2  | +/-0.5%                                               | +/-0.2%     |  |  |  |  |
|-------------------------------|--------------------------------|--------------|-------------------------------------------------------|-------------|--|--|--|--|
| 2                             | Deviation in<br>Thickness      | ISO 10545-2  | +/-5%                                                 | +/-3%       |  |  |  |  |
| 3                             | Straightness<br>Of sides       | ISO 10545-2  | +/-0.5%                                               | +/-0.2%     |  |  |  |  |
| 4                             | Rectangularity                 | ISO 10545-2  | +/-0.5%                                               | +/-0.2%     |  |  |  |  |
| 5                             | Surface Flatness               | ISO 10545-2  | +/-0.5%                                               | +/-0.2%     |  |  |  |  |
| PHYSICAL & THERMAL PROPERTIES |                                |              |                                                       |             |  |  |  |  |
| 1                             | Water Absorption               | ISO 10545-3  | <0.50%                                                | < 0.04%     |  |  |  |  |
| 2                             | Mohs Hardness                  | EN-101       | Min.5                                                 | Min.5       |  |  |  |  |
| 3                             | Flexural Strength              | ISO 10545-4  | >35N/mm2                                              | >40N/mm2    |  |  |  |  |
| 4                             | Skid Resistance                | ISO 10545-17 | >0.4                                                  | >0.4        |  |  |  |  |
| 5                             | Breaking Strength              | ISO 10545-11 | >1113N                                                | >1800N      |  |  |  |  |
| 6                             | Frost Resistance               | ISO 10545-12 | Frost Proof                                           | Frost Proof |  |  |  |  |
| 7                             | Thermal Shock<br>Resistance    | ISO 10545-9  | No Damage                                             | No Damage   |  |  |  |  |
| 8                             | Moisture Expansion             | ISO 10545-10 | Nil                                                   | Nil         |  |  |  |  |
| 9                             | Resistance to surface Abrasion | ISO 10545-7  | Abrasion class shall be specified by the manufacturer | PEI IV      |  |  |  |  |
| CHEMICAL PROPERTIES           |                                |              |                                                       |             |  |  |  |  |
| 1                             | Chemicals Resistance           | ISO 10545-13 | No Damage                                             | No Damage   |  |  |  |  |