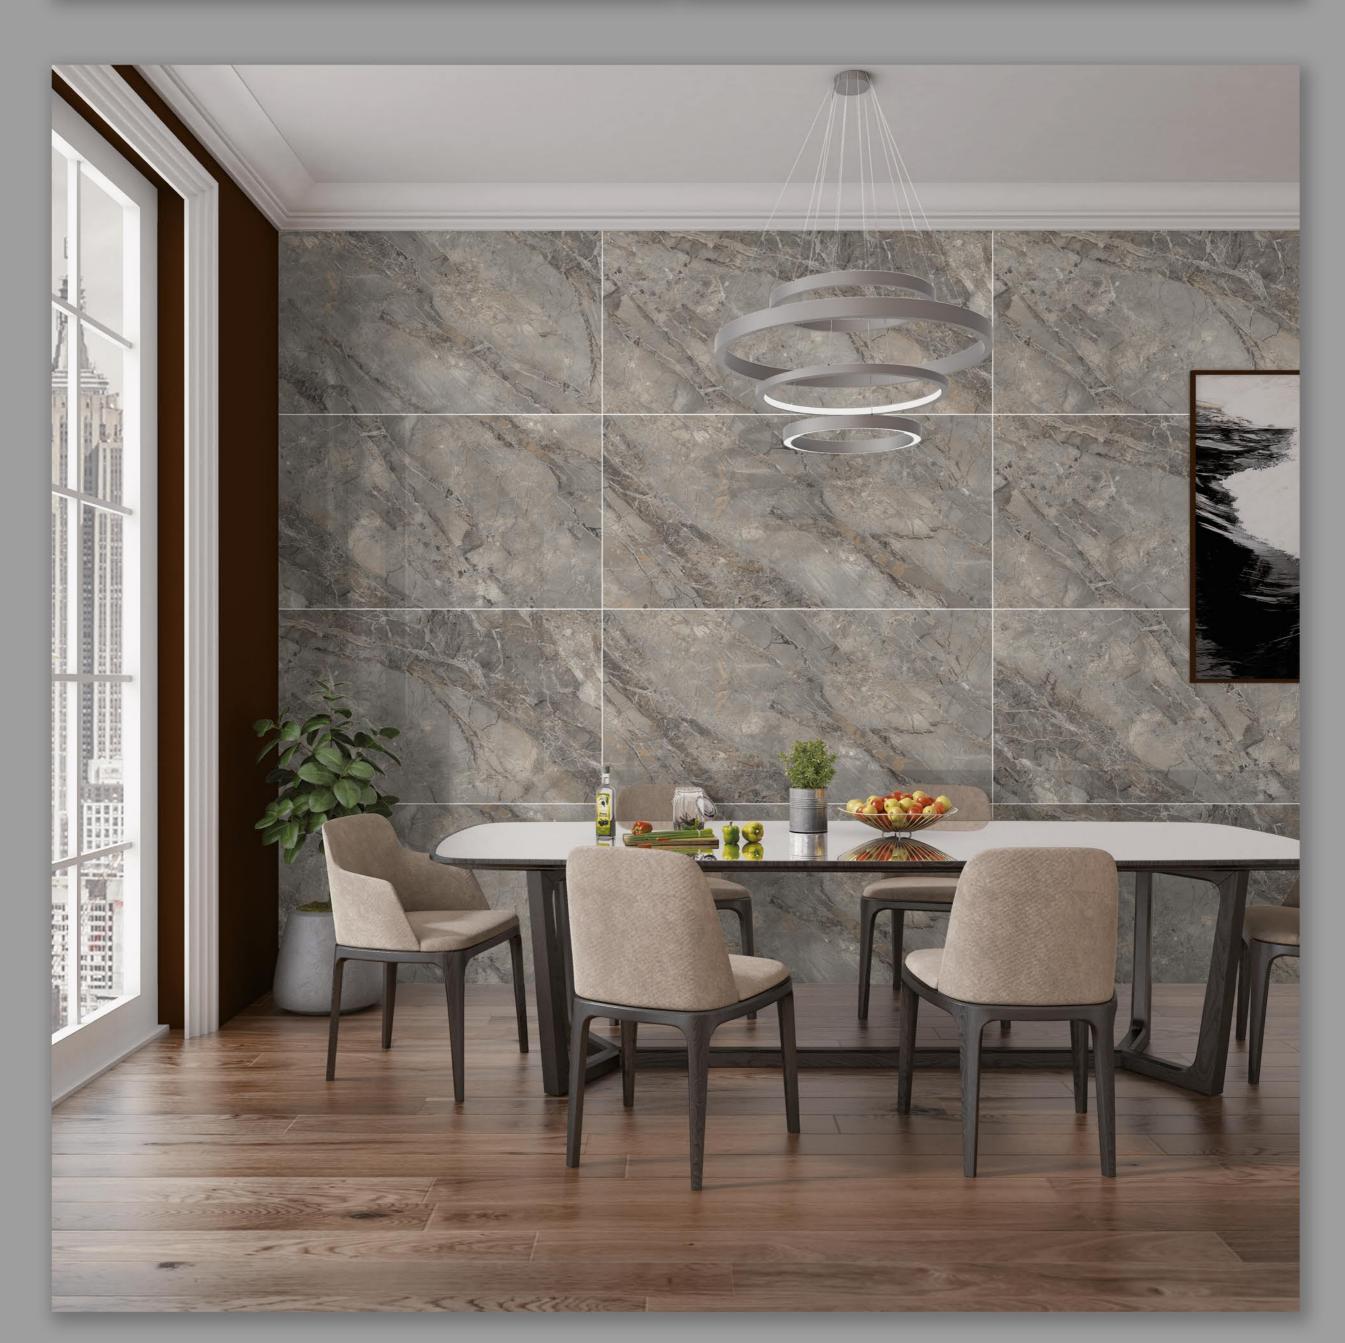

**EX-211 MONTANA WHITE** 









**EX-214 MORECO GREY** 

# FINISH | GLOSSY RANDOM - 04













**EX-215 MORECO WHITE** 













# **EX-221 ONYX WHITE**











## **EX-223 ORIENT GREY**















## **EX-232 RADIANT VERDE**

RANDOM - 06













**EX-242 RETIS GREEN** 











**EX-269 WARM DYNA COAL** 

FINISH | GLOSSY RANDOM - 09











## **EX-269 WARM DYNA GREY**

#### FINISH | GLOSSY RANDOM - 09











**FLAKER BLUE** 













**FLAKER BROWN** 















## **FORMOSA BEIGE**

### FINISH | GLOSSY RANDOM - 02















#### **FORMOSA GREY**

FINISH | GLOSSY RANDOM - 02









## **FREETOWN GREY**











**GARNET ASH** 

RANDOM - 05









# **GARNET CHOCO**













## **GARNET GRIS**

FINISH | GLOSSY RANDOM - 05











## **GENOVA BIANCO**















**GENOVA GRIS** 

FINISH | GLOSSY RANDOM - 05













**GENOVA PISTA** 

FINISH | GLOSSY RANDOM - 05













**GLANZA GREEN** 

600 X 1200

GLOSSY







**GLANZA WHITE** 

600 X 1200

GLOSSY

| 1                             | Deviation in<br>length & Width | ISO 10545-2  | +/-0.5%                                               | +/-0.2%     |  |  |  |  |
|-------------------------------|--------------------------------|--------------|-------------------------------------------------------|-------------|--|--|--|--|
| 2                             | Deviation in<br>Thickness      | ISO 10545-2  | +/-5%                                                 | +/-3%       |  |  |  |  |
| 3                             | Straightness<br>Of sides