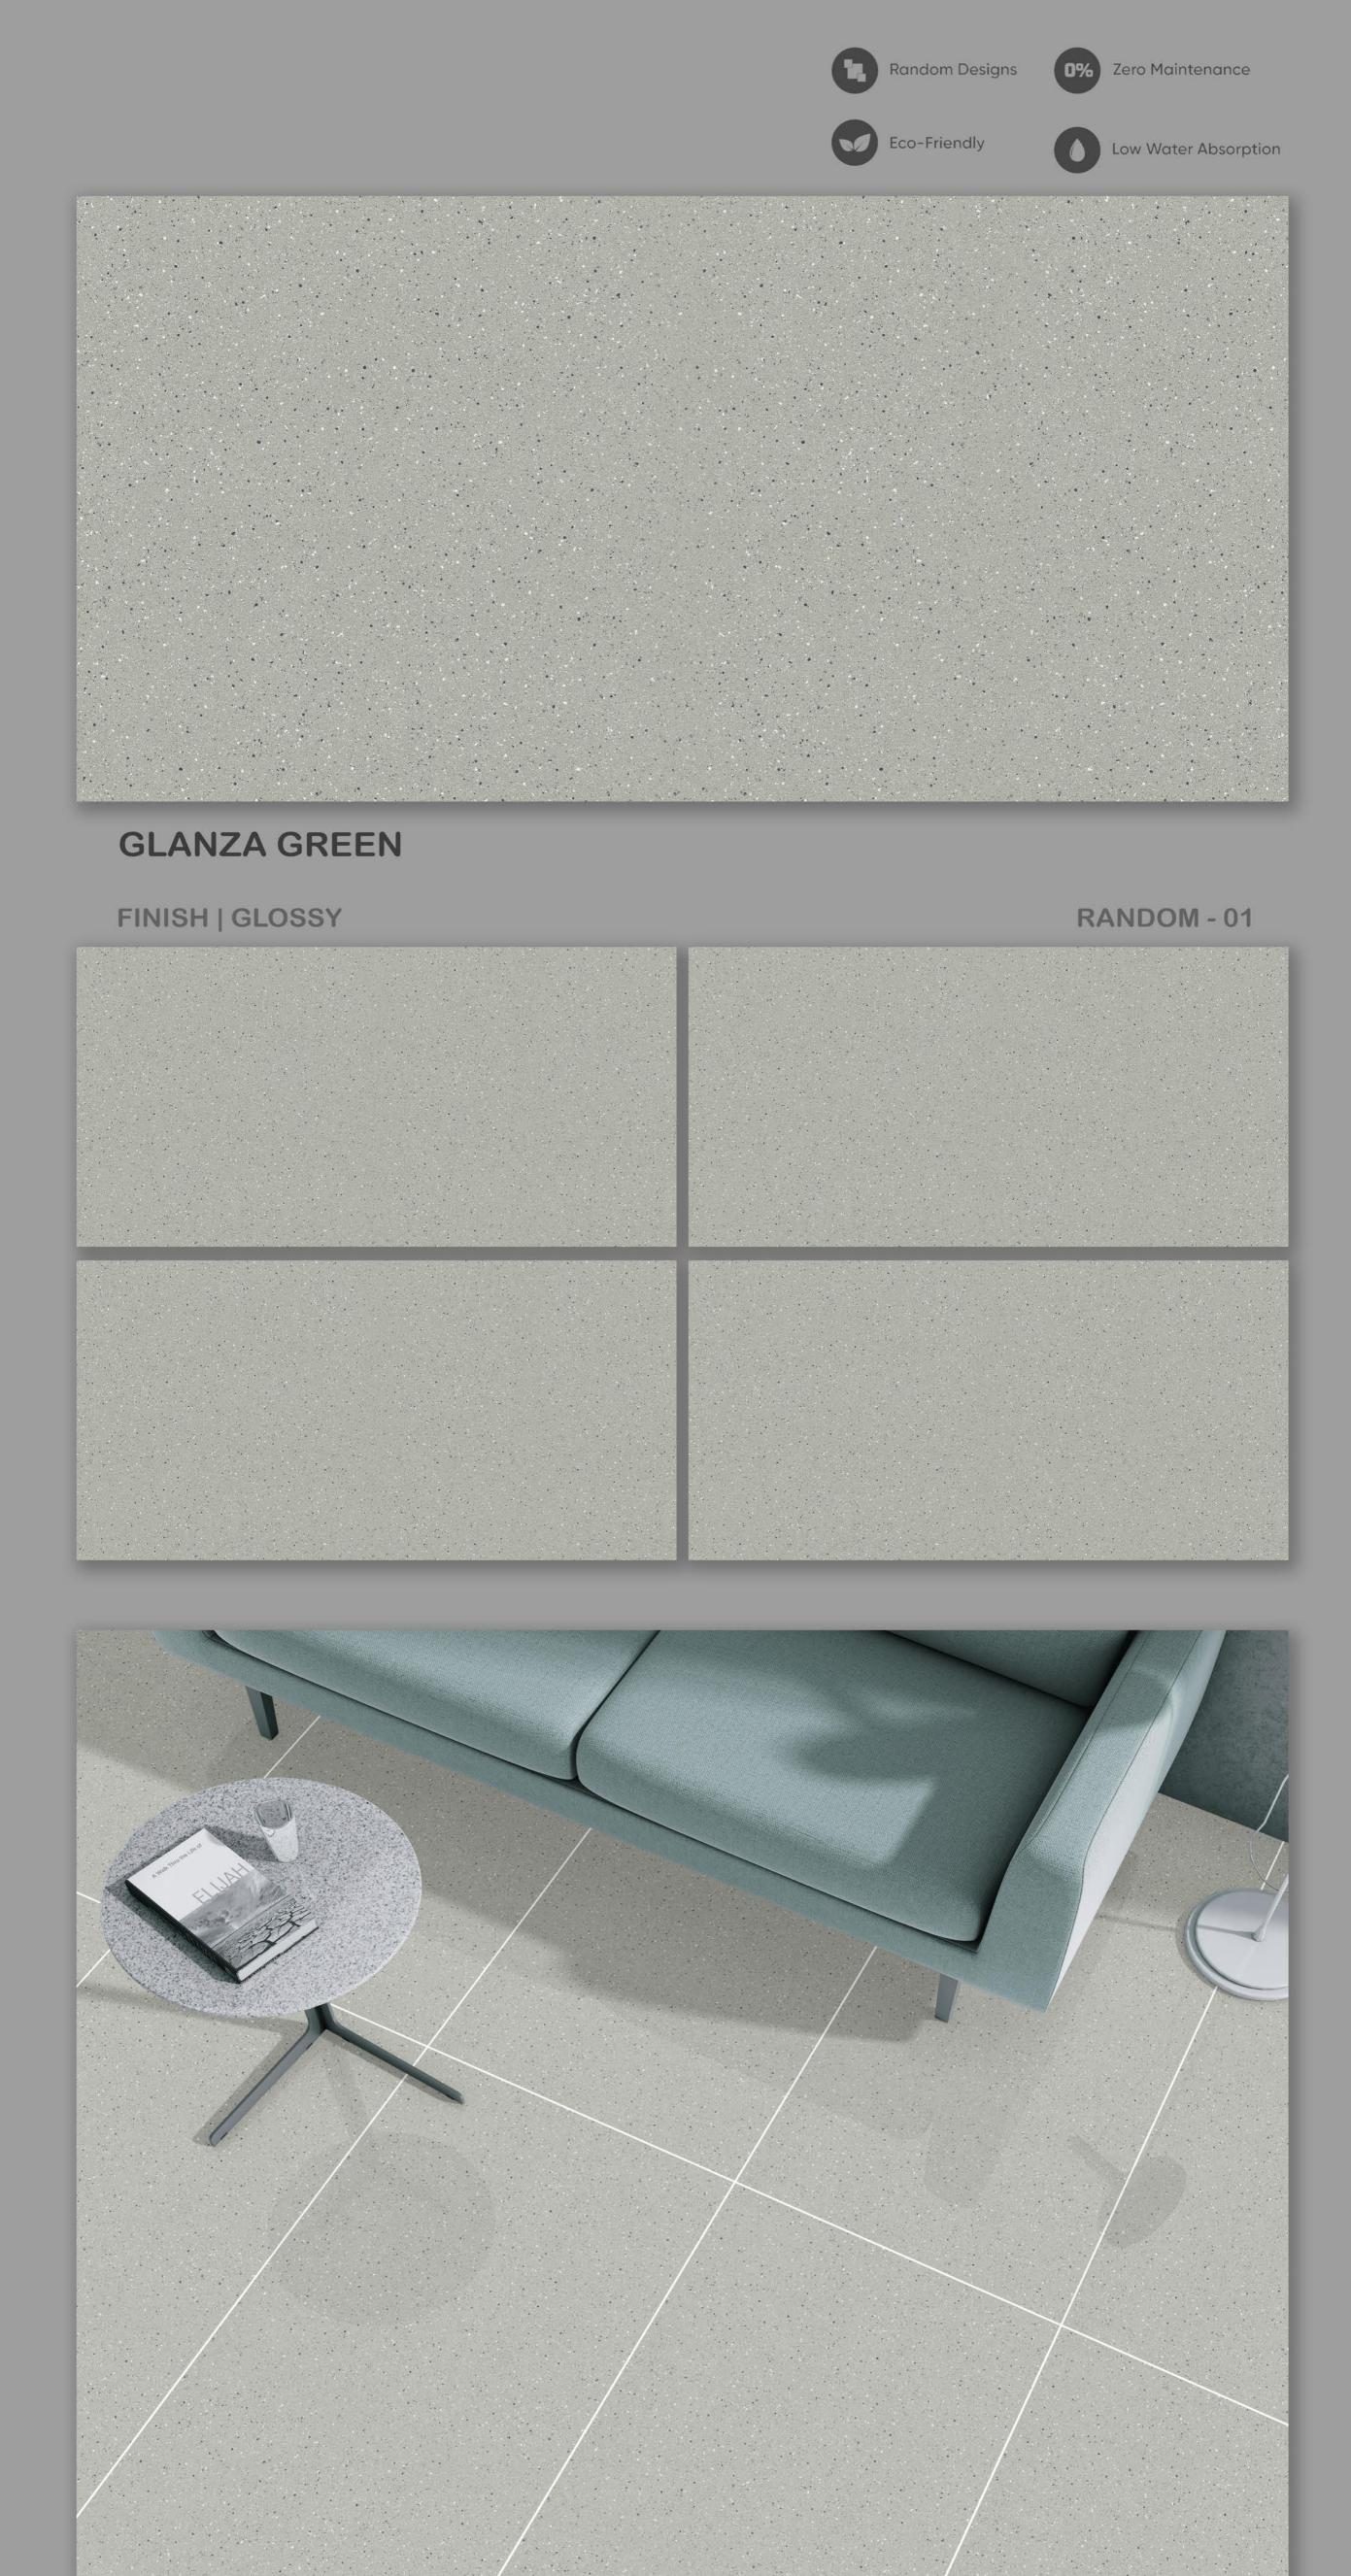

## **GENOVA BIANCO**

**GENOVA GRIS** 

FINISH | GLOSSY RANDOM - 05

**GENOVA PISTA** 

FINISH | GLOSSY RANDOM - 05

**GLANZA GREEN** 

600 X 1200

GLOSSY