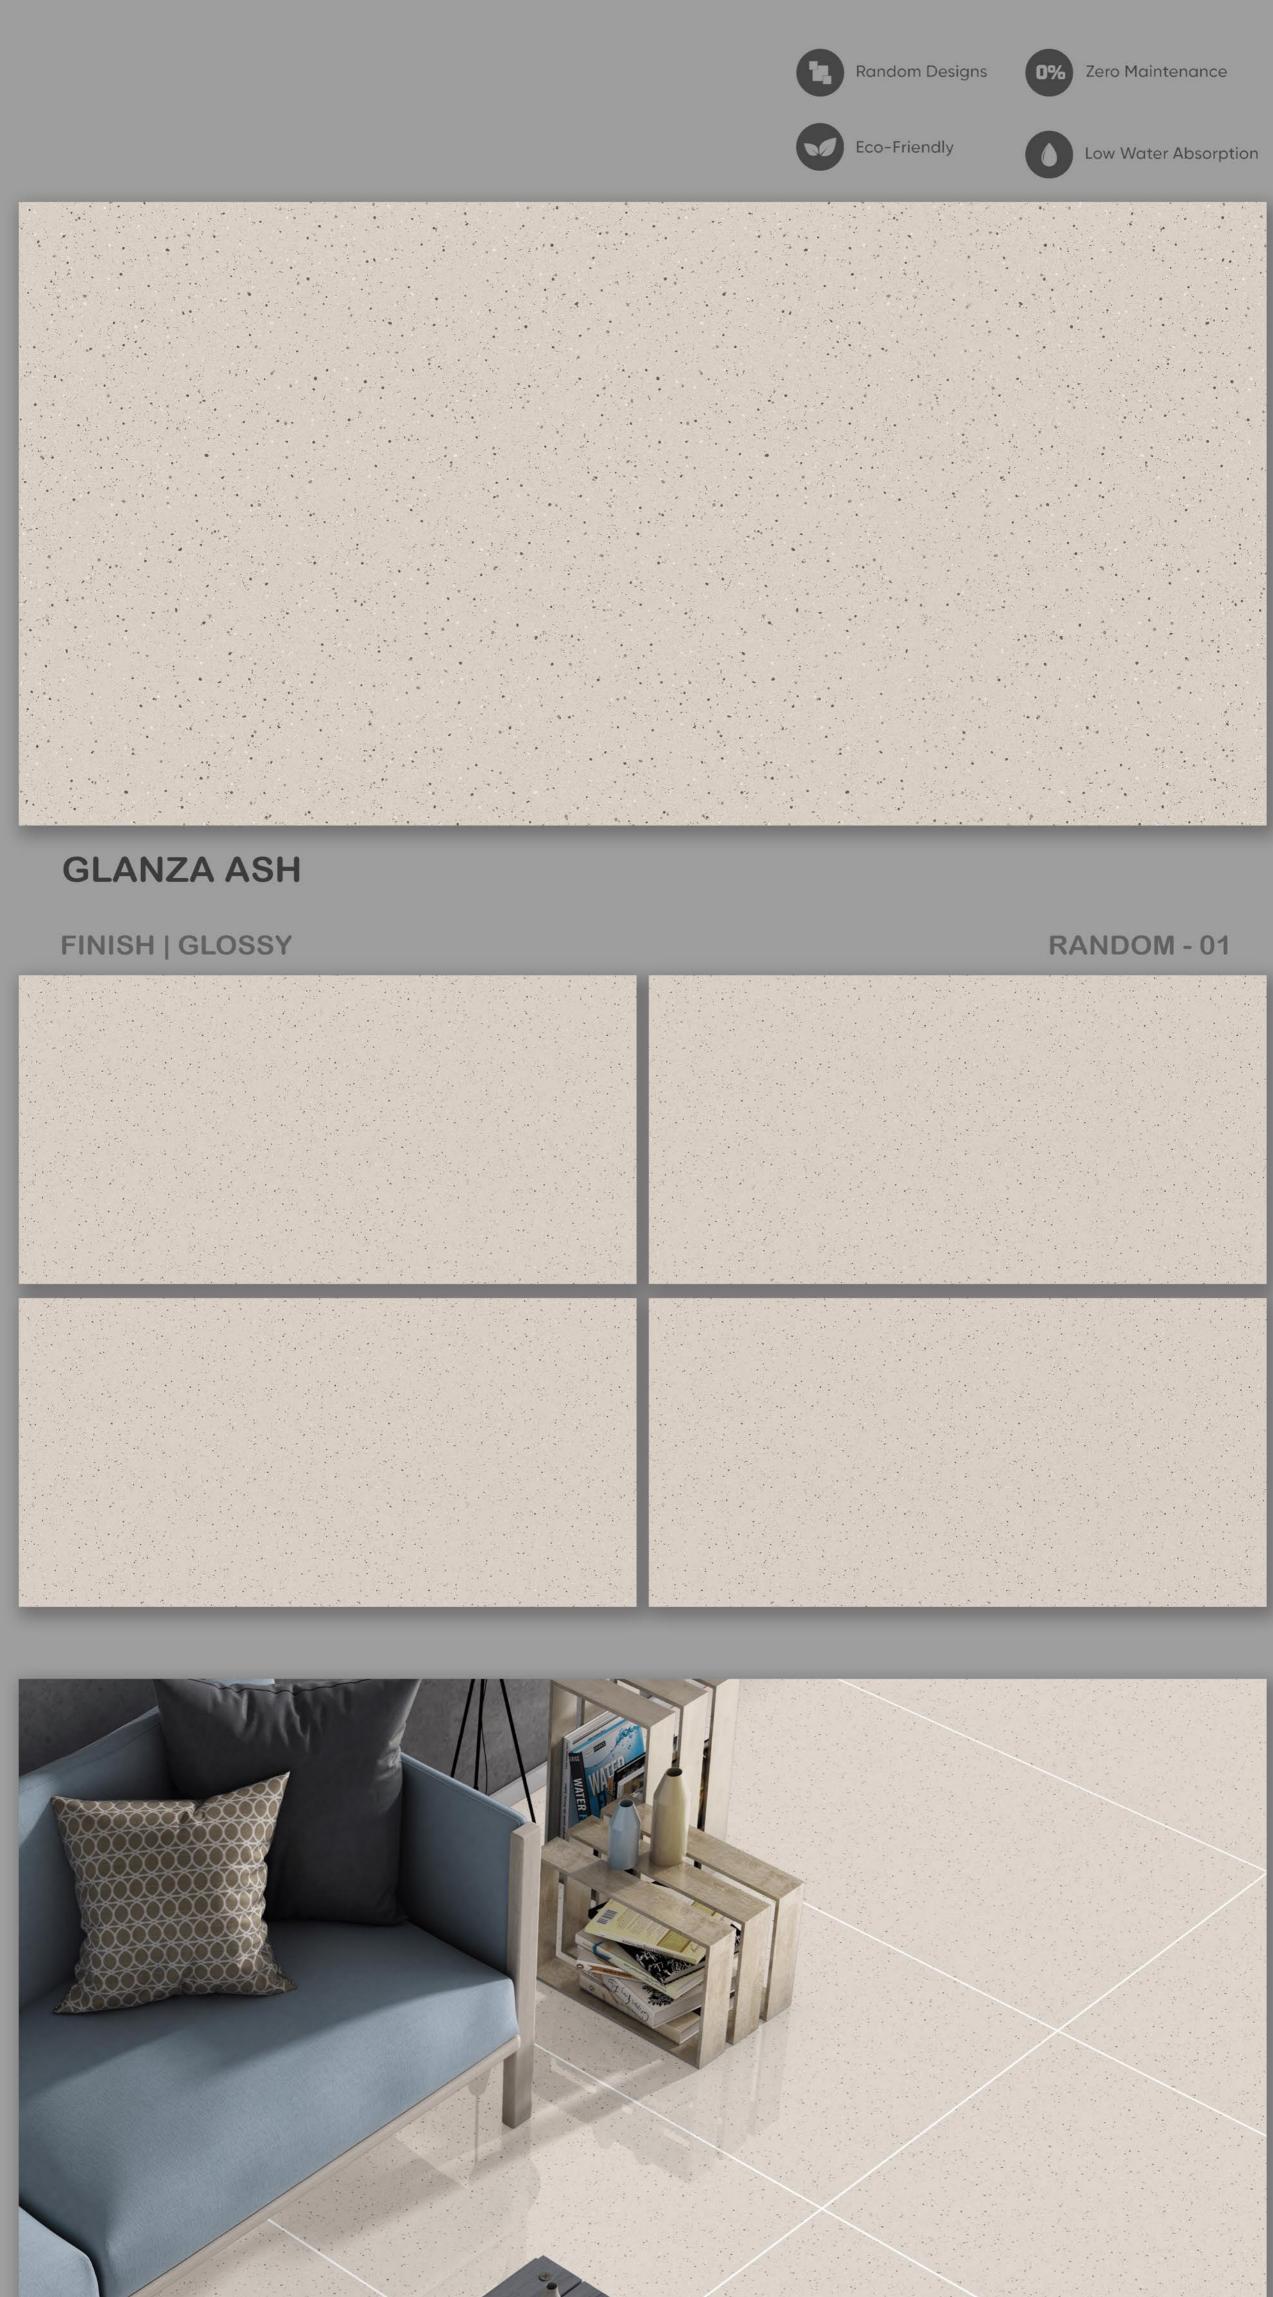

-221 ONYX WHITE**











## **EX-223 ORIENT GREY**















## **EX-232 RADIANT VERDE**

RANDOM - 06













**EX-242 RETIS GREEN** 











**EX-269 WARM DYNA COAL** 

FINISH | GLOSSY RANDOM - 09











## **EX-269 WARM DYNA GREY**

#### FINISH | GLOSSY RANDOM - 09











**FLAKER BLUE** 













**FLAKER BROWN** 















## **FORMOSA BEIGE**

### FINISH | GLOSSY RANDOM - 02















#### **FORMOSA GREY**

FINISH | GLOSSY RANDOM - 02









## **FREETOWN GREY**











**GARNET ASH** 

RANDOM - 05









# **GARNET CHOCO**













## **GARNET GRIS**

FINISH | GLOSSY RANDOM - 05











## **GENOVA BIANCO**















**GENOVA GRIS** 

FINISH | GLOSSY RANDOM - 05













**GENOVA PISTA** 

FINISH | GLOSSY RANDOM - 05













**GLANZA GREEN** 

600 X 1200

GLOSSY







**GLANZA WHITE** 

600 X 1200

GLOSSY

| 1                             | Deviation in<br>length & Width | ISO 10545-2  | +/-0.5%                                               | +/-0.2%     |  |  |  |  |
|-------------------------------|--------------------------------|--------------|-------------------------------------------------------|-------------|--|--|--|--|
| 2                             | Deviation in<br>Thickness      | ISO 10545-2  | +/-5%                                                 | +/-3%       |  |  |  |  |
| 3                             | Straightness<br>Of sides       | ISO 10545-2  | +/-0.5%                                               | +/-0.2%     |  |  |  |  |
| 4                             | Rectangularity