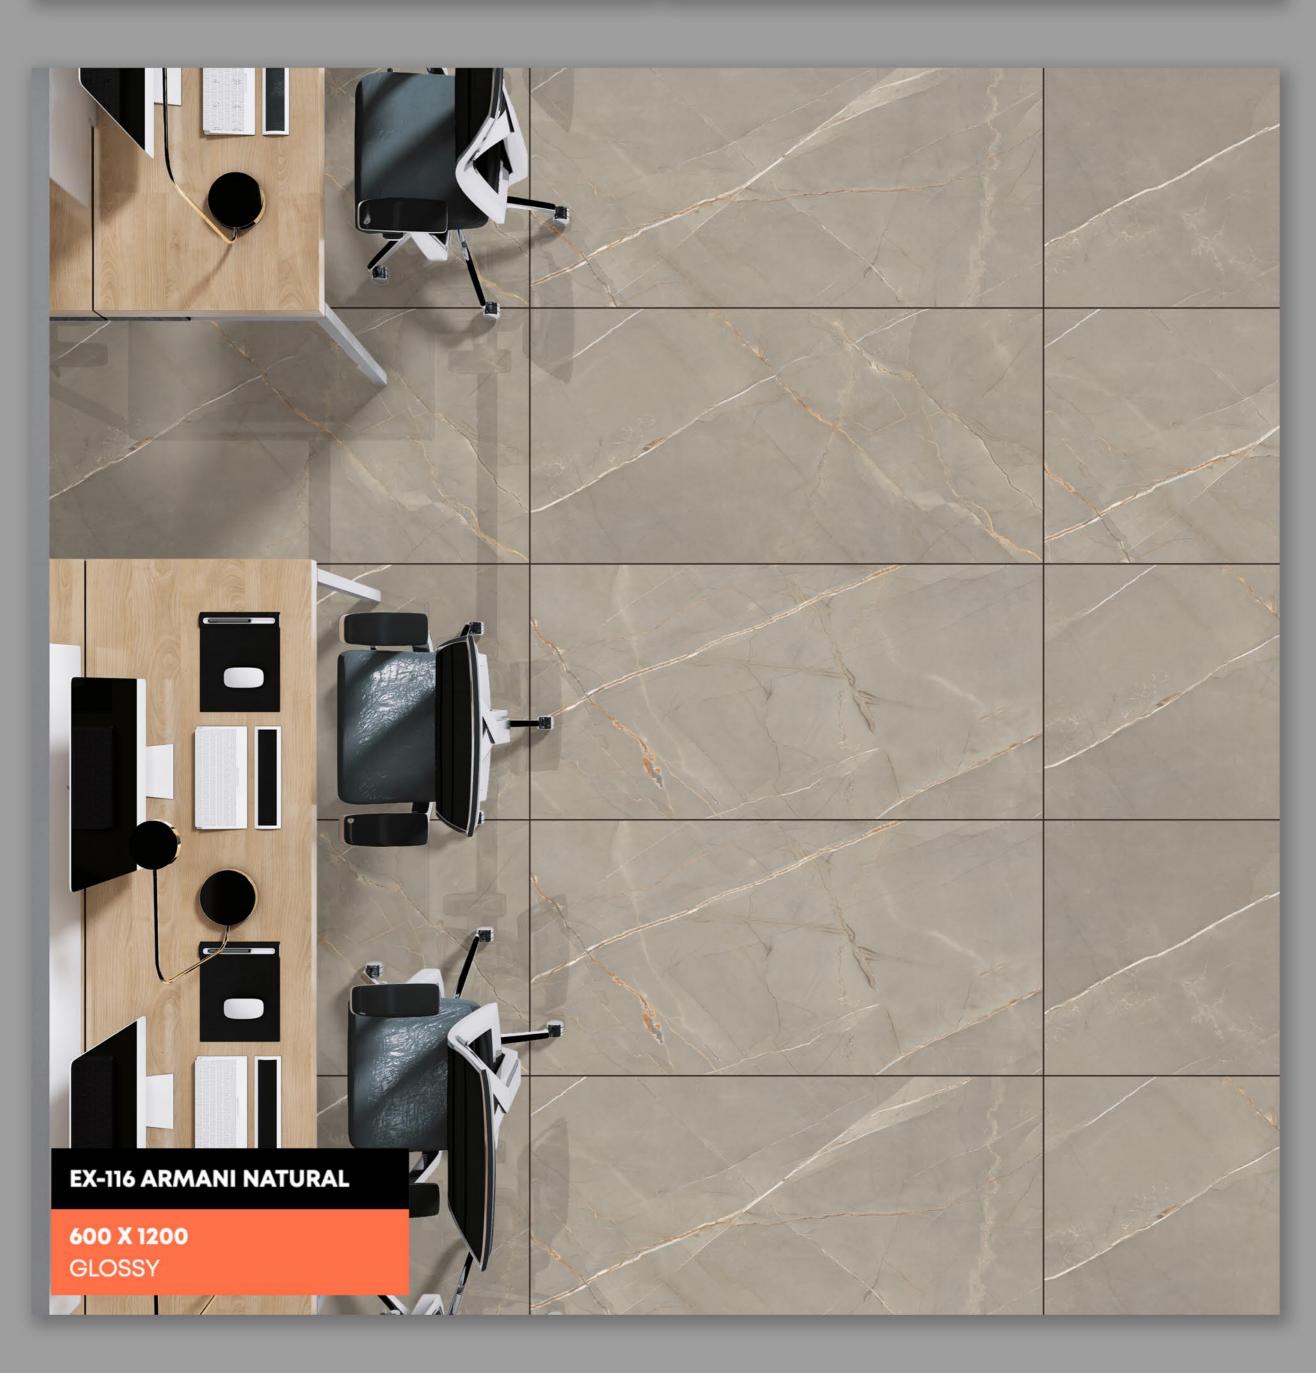

# **EX-114 ARMANI BROWN**

600 X 1200

WHOM!

GLOSSY

**EX-116 ARMANI NATURAL** 