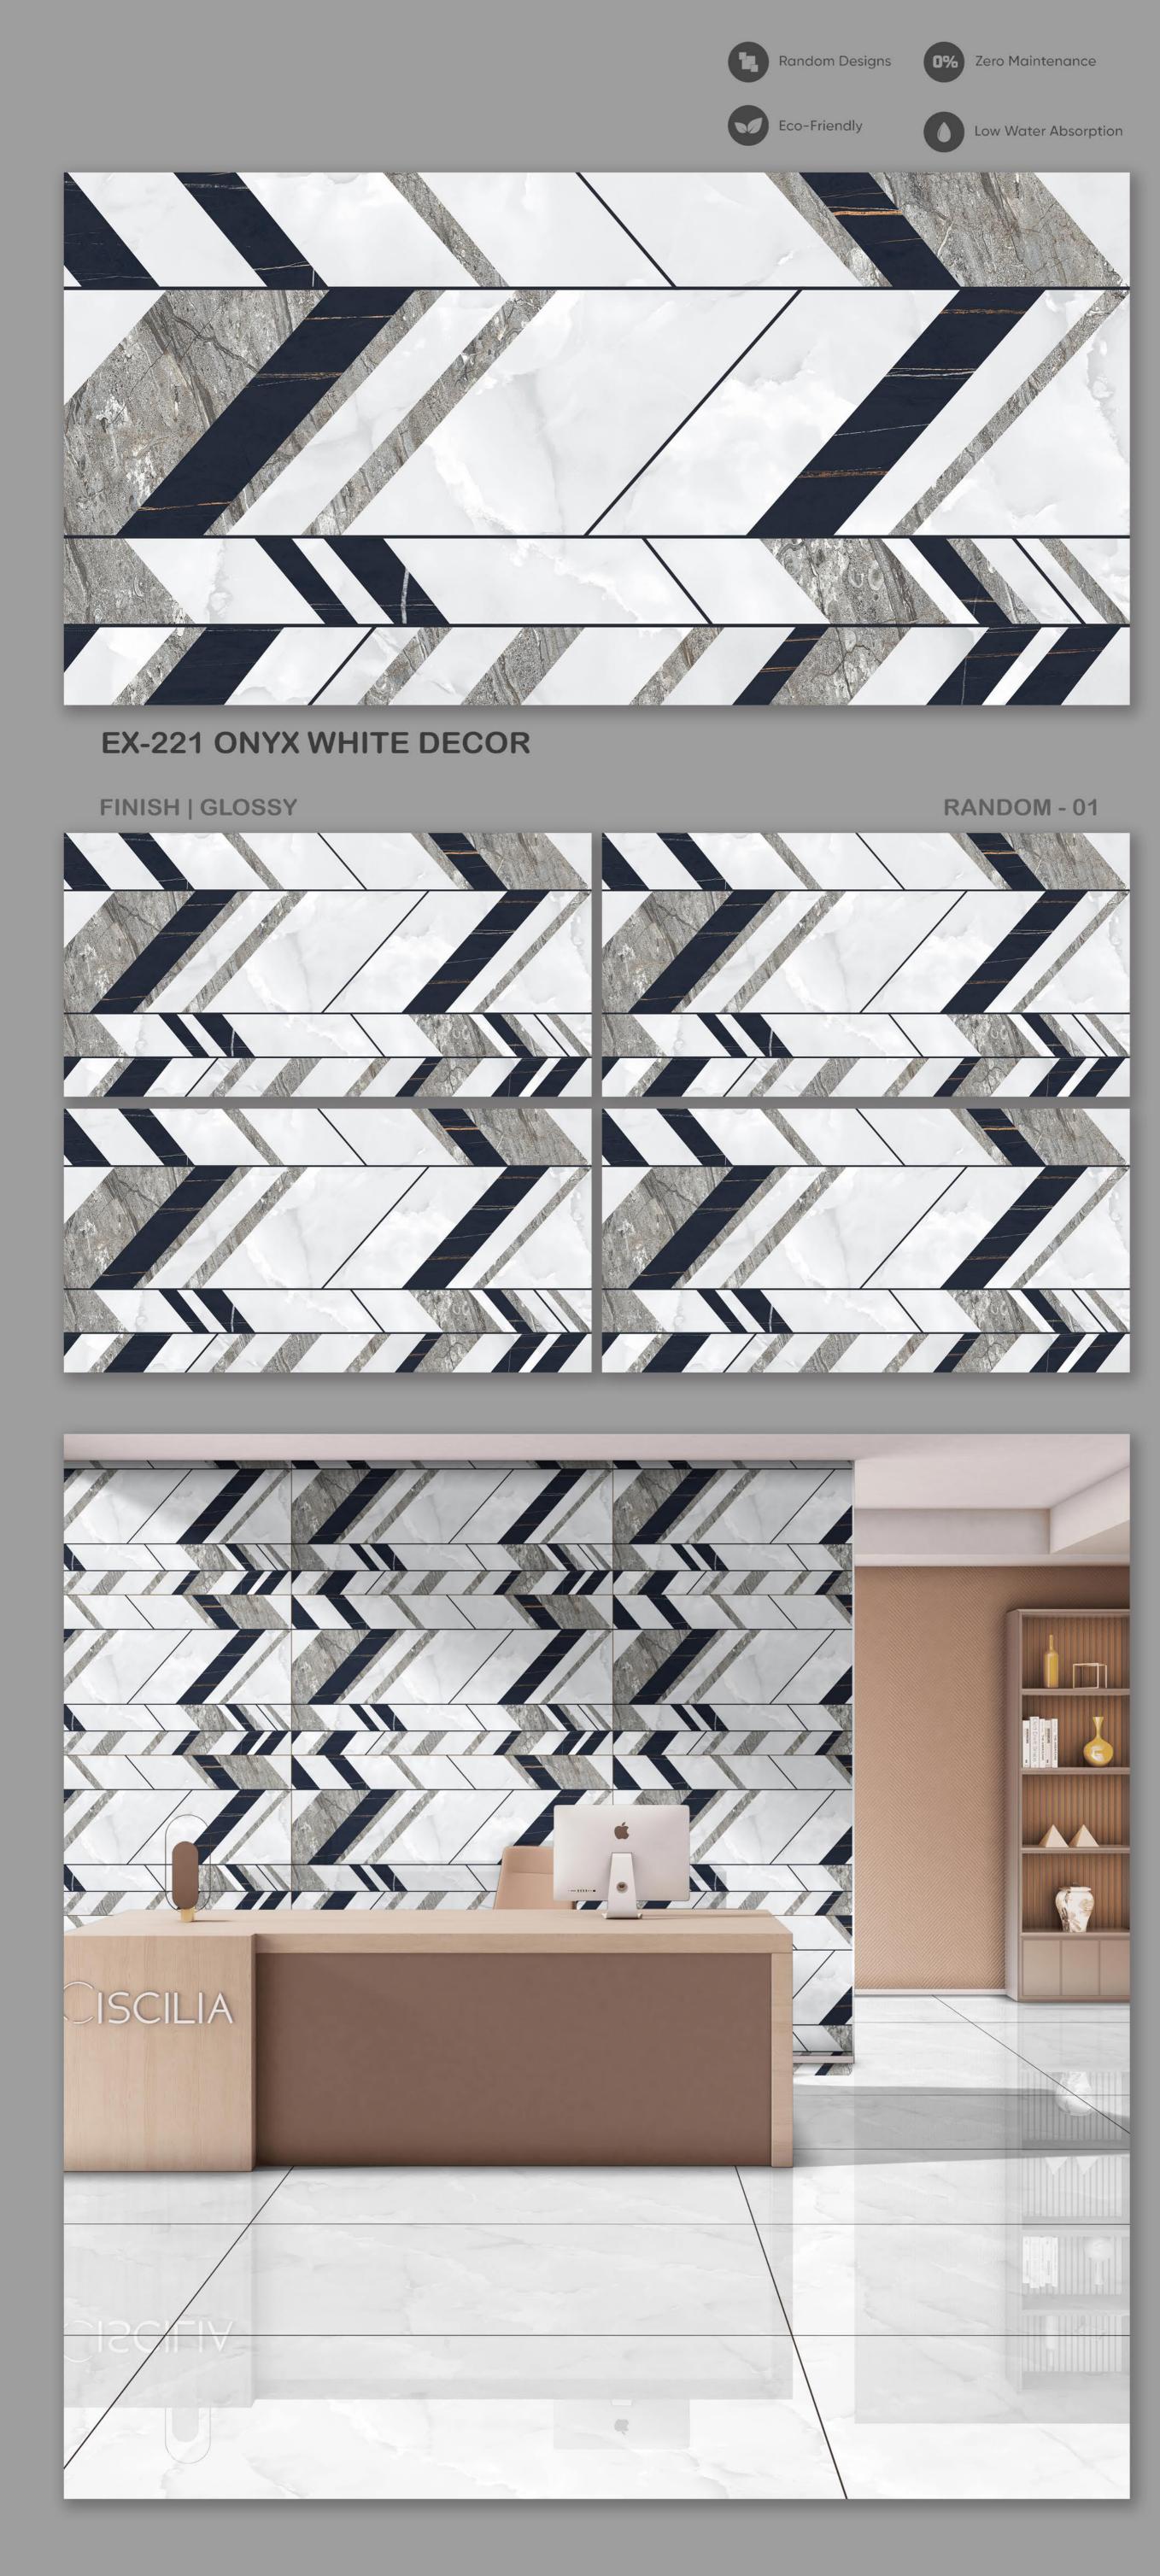

CHINO ULTRA** 

FINISH | GLOSSY

600 X 1200

**GLOSSY** 





# **EX-132 BOTTOCHINO**













# **EX-136 BRECCIA AURORA**













**EX-140 BRONZE DYNA GREY** 















**EX-141 BRONZE DYNA** 

RANDOM - 04









**EX-149 CIELO GREY** 















**EX-150 CIELO WHITE** 

FINISH | GLOSSY RANDOM - 04













**EX-151 CLOUD WHITE** 













**EX-161 DELICATO DYNA BR** 









# **EX-185 HONEY ONYX CREMA**











## **EX-193 LEVENDER BROWN**











# **EX-194 LEVENDER CREMA**













**EX-195 LEVENDER GREY** 

FINISH | GLOSSY RANDOM - 09









**EX-197 LEVENDER WHITE** 







**EX-210 MONTANA GREY** 











**EX-211 MONTANA WHITE** 









**EX-214 MORECO GREY** 

# FINISH | GLOSSY RANDOM - 04













**EX-215 MORECO WHITE** 













# **EX-221 ONYX WHITE**











## **EX-223 ORIENT GREY**















## **EX-232 RADIANT VERDE**

RANDOM - 06













**EX-242 RETIS GREEN** 











**EX-269 WARM DYNA COAL** 

FINISH | GLOSSY RANDOM - 09











## **EX-269 WARM DYNA GREY**

#### FINISH | GLOSSY RANDOM - 09











**FLAKER BLUE** 













**FLAKER BROWN** 















## **FORMOSA BEIGE**

### FINISH | GLOSSY RANDOM - 02















#### **FORMOSA GREY**

FINISH | GLOSSY RANDOM - 02









## **FREETOWN GREY**











**GARNET ASH** 

RANDOM - 05









# **GARNET CHOCO**













## **GARNET GRIS**

FINISH | GLOSSY RANDOM - 05











## **GENOVA BIANCO**















**GENOVA GRIS** 

FINISH | GLOSSY RANDOM - 05













**GENOVA PISTA** 

FINISH | GLOSSY RANDO