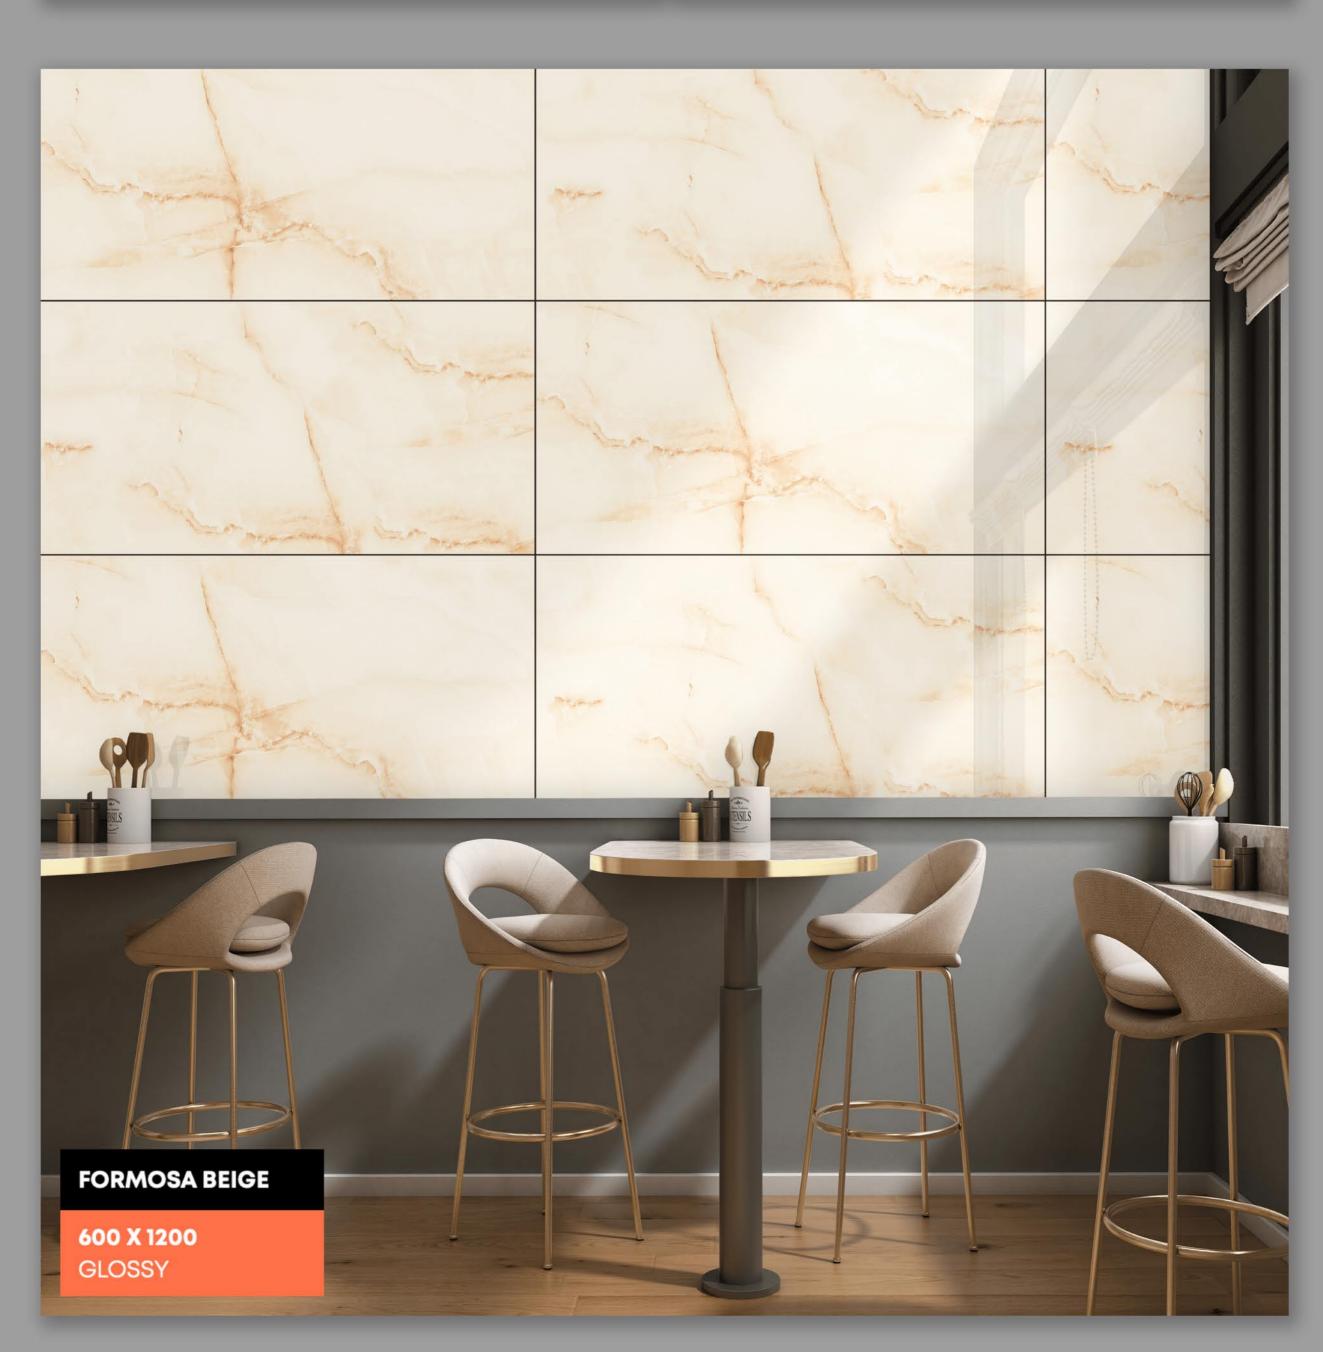

REMA**











## **EX-193 LEVENDER BROWN**











# **EX-194 LEVENDER CREMA**













**EX-195 LEVENDER GREY** 

FINISH | GLOSSY RANDOM - 09









**EX-197 LEVENDER WHITE** 







**EX-210 MONTANA GREY** 











**EX-211 MONTANA WHITE** 









**EX-214 MORECO GREY** 

# FINISH | GLOSSY RANDOM - 04













**EX-215 MORECO WHITE** 













# **EX-221 ONYX WHITE**











## **EX-223 ORIENT GREY**















## **EX-232 RADIANT VERDE**

RANDOM - 06













**EX-242 RETIS GREEN** 











**EX-269 WARM DYNA COAL** 

FINISH | GLOSSY RANDOM - 09











## **EX-269 WARM DYNA GREY**

#### FINISH | GLOSSY RANDOM - 09











**FLAKER BLUE** 













**FLAKER BROWN** 















## **FORMOSA BEIGE**

### FINISH | GLOSSY RANDOM - 02















#### **FORMOSA GREY**

FINISH | GLOSSY RANDOM - 02









## **FREETOWN GREY**











**GARNET ASH** 

RANDOM - 05









# **GARNET CHOCO**













## **GARNET GRIS**

FINISH | GLOSSY RANDOM - 05











## **GENOVA BIANCO**















**GENOVA GRIS** 

FINISH | GLOSSY RANDOM - 05













**GENOVA PISTA** 

FINISH | GLOSSY RANDOM - 05













**GLANZA GREEN** 

600 X 1200

GLOSSY







**GLANZA WHITE** 

600 X 1200

GLOSSY

| 1                             | Deviation in<br>length & Width | ISO 10545-2  | +/-0.5%                                               | +/-0.2%     |  |  |  |  |
|-------------------------------|--------------------------------|--------------|-------------------------------------------------------|-------------|--|--|--|--|