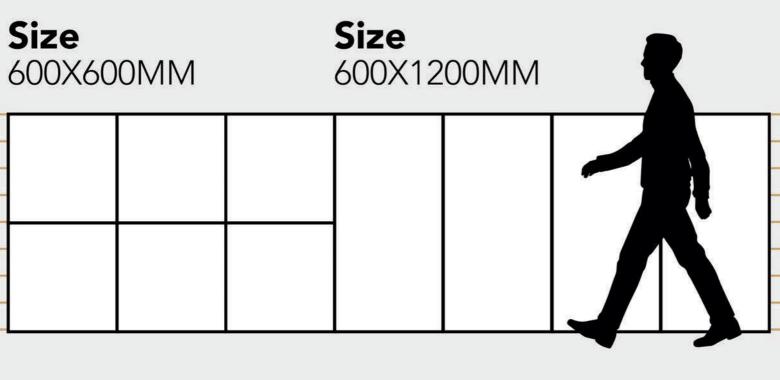

# **PACKAGING DETAIL**

ISO 10545-16

ISO 10545-14

No Damage

Resistant

| SIZE       | PCS./BOX | SQM./BOX | APPROX WEIGHT/BOX | THICKNESS |
|------------|----------|----------|-------------------|-----------|
| 600X1200MM | 2        | 1.44     | 29 KG.            | 9мм       |
| 600X600MM  | 4        | 1.44     | 27.5 KG.          | 8.5MM     |