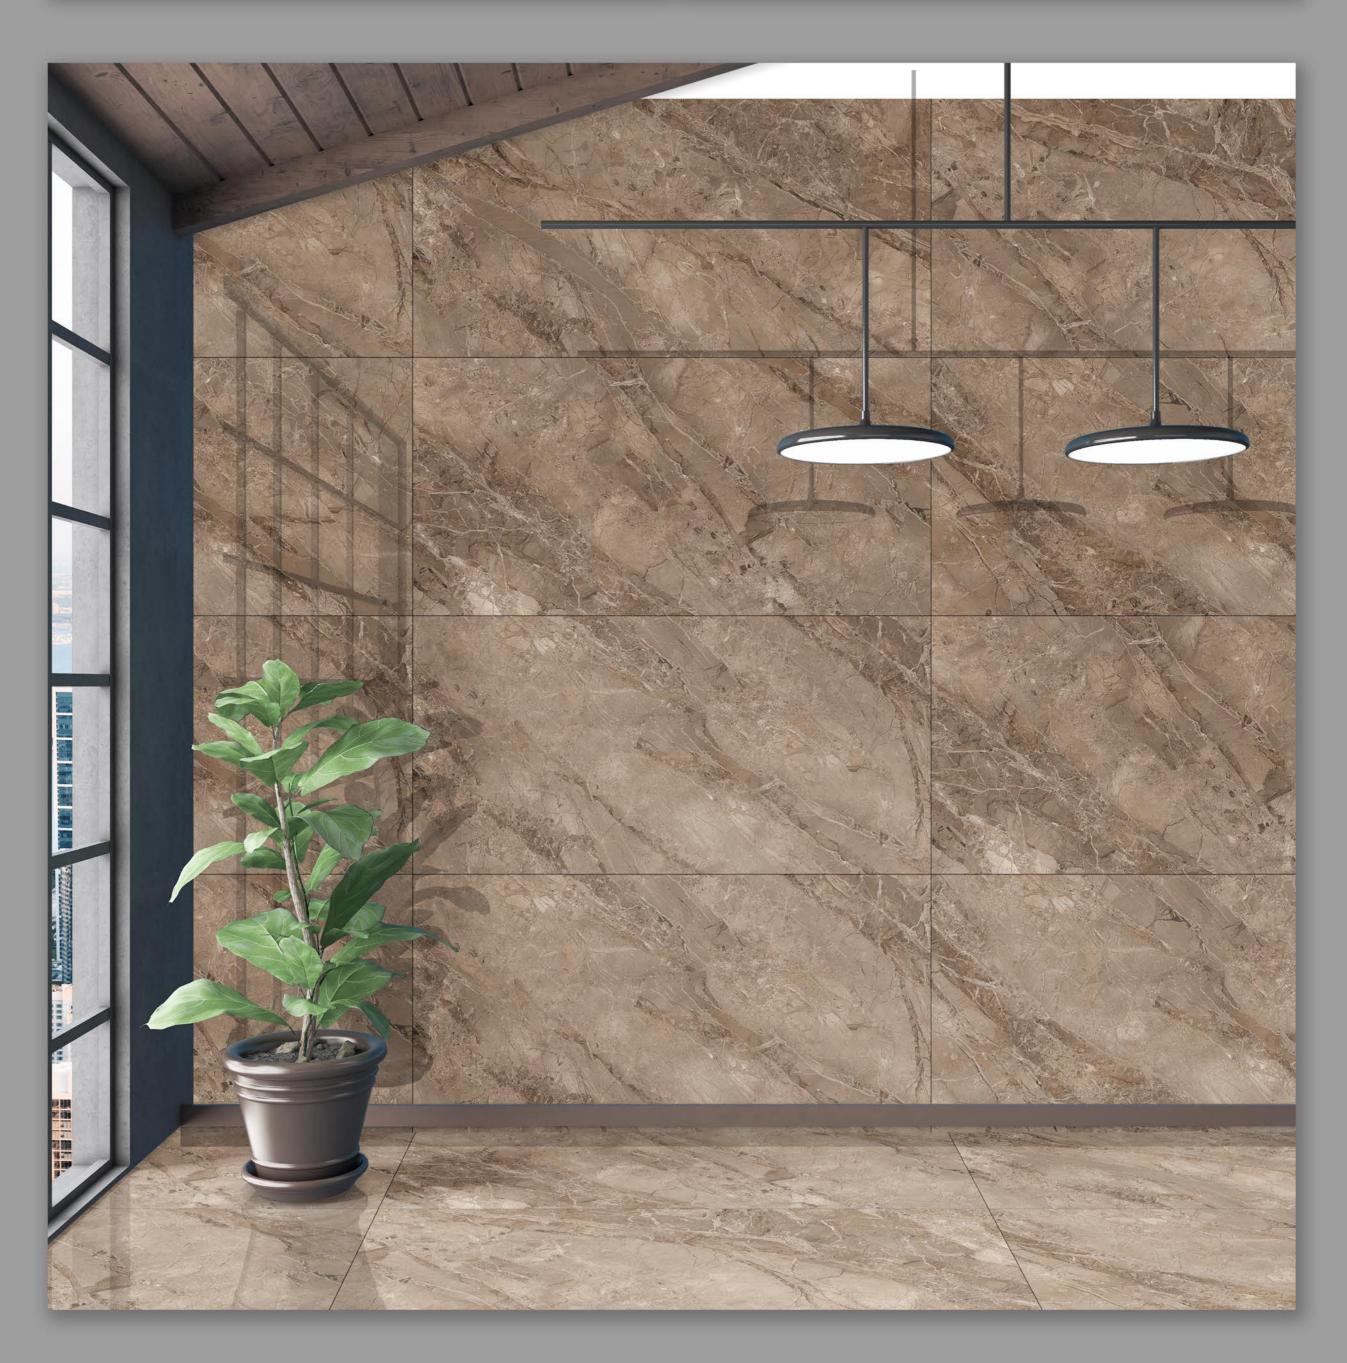

X-197 LEVENDER WHITE** 







**EX-210 MONTANA GREY** 











**EX-211 MONTANA WHITE** 









**EX-214 MORECO GREY** 

# FINISH | GLOSSY RANDOM - 04













**EX-215 MORECO WHITE** 













# **EX-221 ONYX WHITE**











## **EX-223 ORIENT GREY**















## **EX-232 RADIANT VERDE**

RANDOM - 06













**EX-242 RETIS GREEN** 











**EX-269 WARM DYNA COAL** 

FINISH | GLOSSY RANDOM - 09











## **EX-269 WARM DYNA GREY**

#### FINISH | GLOSSY RANDOM - 09











**FLAKER BLUE** 













**FLAKER BROWN** 















## **FORMOSA BEIGE**

### FINISH | GLOSSY RANDOM - 02















#### **FORMOSA GREY**

FINISH | GLOSSY RANDOM - 02









## **FREETOWN GREY**











**GARNET ASH** 

RANDOM - 05









# **GARNET CHOCO**













## **GARNET GRIS**

FINISH | GLOSSY RANDOM - 05











## **GENOVA BIANCO**















**GENOVA GRIS** 

FINISH | GLOSSY RANDOM - 05













**GENOVA PISTA** 

FINISH | GLOSSY RANDOM - 05













**GLANZA GREEN** 

600 X 1200

GLOSSY







**GLANZA WHITE** 

600 X 1200

GLOSSY

| 1                             | Deviation in<br>length & Width | ISO 10545-2  | +/-0.5%                                               | +/-0.2%     |  |  |  |  |
|-------------------------------|--------------------------------|--------------|-------------------------------------------------------|-------------|--|--|--|--|
| 2                             | Deviation in<br>Thickness      | ISO 10545-2  | +/-5%                                                 | +/-3%       |  |  |  |  |
|