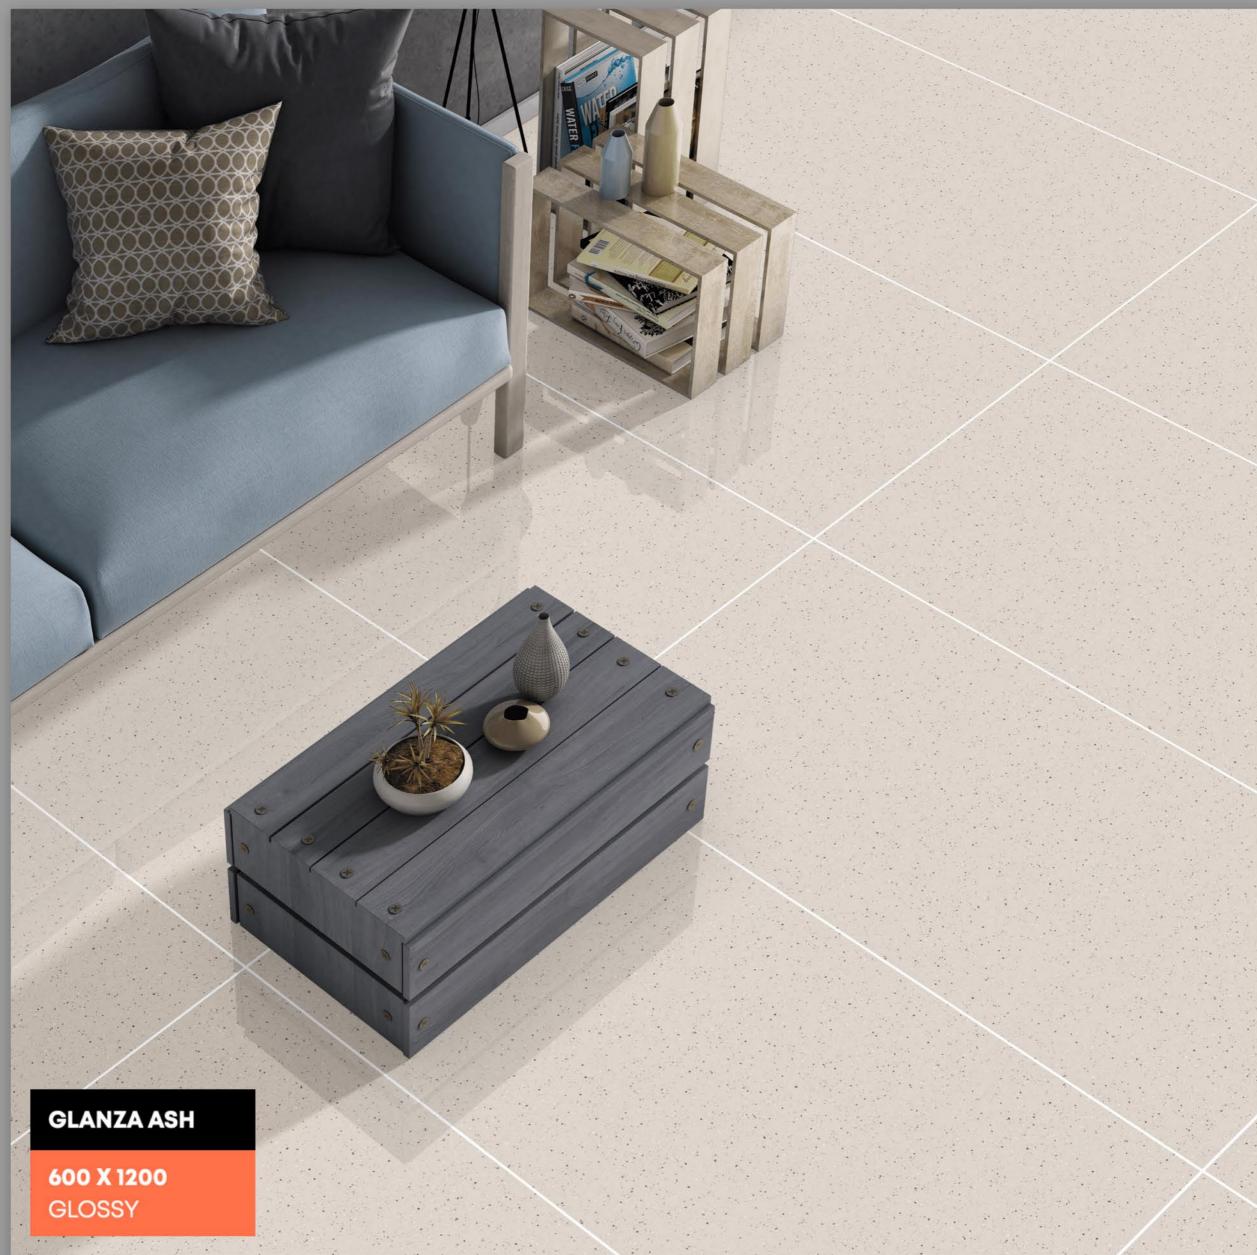

**GLANZA WHITE** 

600 X 1200

GLOSSY

| 1                             | Deviation in<br>length & Width | ISO 10545-2  | +/-0.5%                                               | +/-0.2%     |  |  |  |  |
|-------------------------------|--------------------------------|--------------|-------------------------------------------------------|-------------|--|--|--|--|
| 2                             | Deviation in<br>Thickness      | ISO 10545-2  | +/-5%                                                 | +/-3%       |  |  |  |  |
| 3                             | Straightness<br>Of sides       | ISO 10545-2  | +/-0.5%                                               | +/-0.2%     |  |  |  |  |
| 4                             | Rectangularity                 | ISO 10545-2  | +/-0.5%                                               | +/-0.2%     |  |  |  |  |
| 5                             | Surface Flatness               | ISO 10545-2  | +/-0.5%                                               | +/-0.2%     |  |  |  |  |
| PHYSICAL & THERMAL PROPERTIES |                                |              |                                                       |             |  |  |  |  |
| 1                             | Water Absorption               | ISO 10545-3  | <0.50%                                                | < 0.04%     |  |  |  |  |
| 2                             | Mohs Hardness                  | EN-101       | Min.5                                                 | Min.5       |  |  |  |  |
| 3                             | Flexural Strength              | ISO 10545-4  | >35N/mm2                                              | >40N/mm2    |  |  |  |  |
| 4                             | Skid Resistance                | ISO 10545-17 | >0.4                                                  | >0.4        |  |  |  |  |
| 5                             | Breaking Strength              | ISO 10545-11 | >1113N                                                | >1800N      |  |  |  |  |
| 6                             | Frost Resistance               | ISO 10545-12 | Frost Proof                                           | Frost Proof |  |  |  |  |
| 7                             | Thermal Shock<br>Resistance    | ISO 10545-9  | No Damage                                             | No Damage   |  |  |  |  |
| 8                             | Moisture Expansion             | ISO 10545-10 | Nil                                                   | Nil         |  |  |  |  |
| 9                             | Resistance to surface Abrasion | ISO 10545-7  | Abrasion class shall be specified by the manufacturer | PEI IV      |  |  |  |  |
| CHEMICAL PROPERTIES           |                                |              |                                                       |             |  |  |  |  |
| 1                             | Chemicals Resistance           | ISO 10545-13 | No Damage                                             | No Damage   |  |  |  |  |