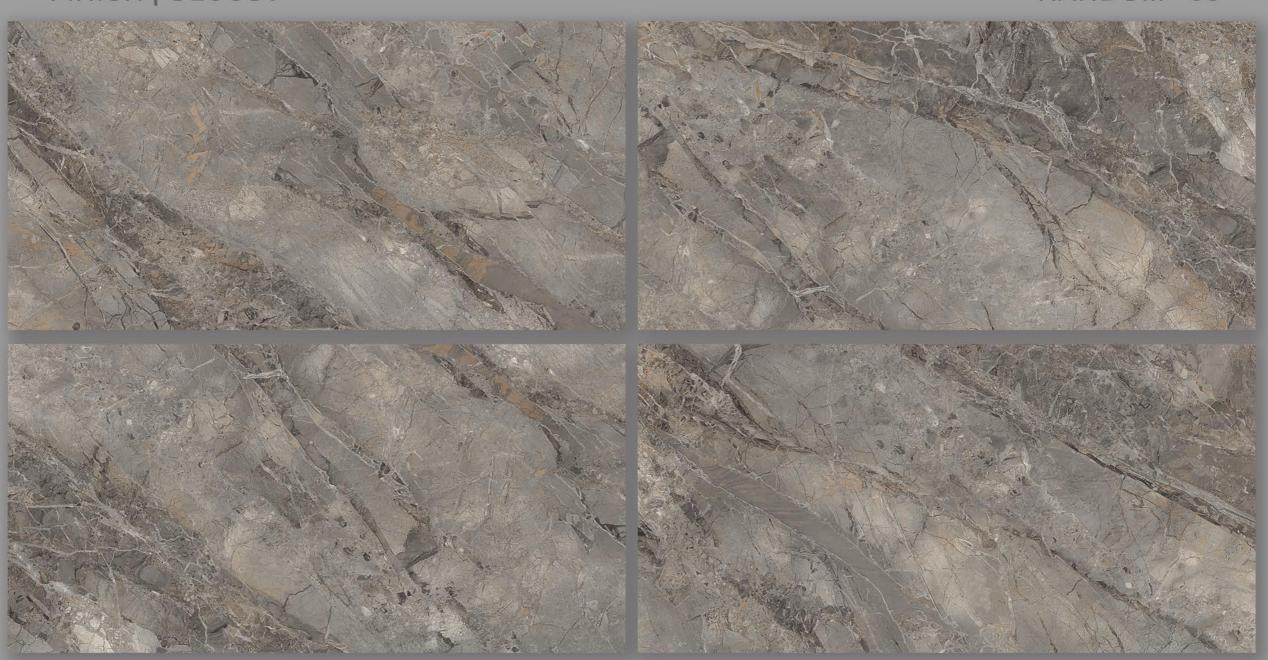

**EX-211 MONTANA WHITE** 









**EX-214 MORECO GREY** 

# FINISH | GLOSSY RANDOM - 04













**EX-215 MORECO WHITE** 













# **EX-221 ONYX WHITE**











## **EX-223 ORIENT GREY**















## **EX-232 RADIANT VERDE**

RANDOM - 06













**EX-242 RETIS GREEN** 











**EX-269 WARM DYNA COAL** 

FINISH | GLOSSY RANDOM - 09











## **EX-269 WARM DYNA GREY**

#### FINISH | GLOSSY RANDOM - 09











**FLAKER BLUE** 













**FLAKER BROWN** 















## **FORMOSA BEIGE**

### FINISH | GLOSSY RANDOM - 02















#### **FORMOSA GREY**

FINISH | GLOSSY RANDOM - 02









## **FREETOWN GREY**











**GARNET ASH** 

RANDOM - 05









# **GARNET CHOCO**













## **GARNET GRIS**

FINISH | GLOSSY RANDOM - 05











## **GENOVA BIANCO**















**GENOVA GRIS** 

FINISH | GLOSSY RANDOM - 05













**GENOVA PISTA** 

FINISH | GLOSSY RANDOM - 05













**GLANZA GREEN** 

600 X 1200

GLOSSY







**GLANZA WHITE** 

600 X 1200

GLOSSY

| 1                             | Deviation in<br>length & Width | ISO 10545-2  | +/-0.5%                                               | +/-0.2%     |  |  |  |  |
|-------------------------------|--------------------------------|--------------|-------------------------------------------------------|-------------|--|--|--|--|
| 2                             | Deviation in<br>Thickness      | ISO 10545-2  | +/-5%                                                 | +/-3%       |  |  |  |  |
| 3                             | Straightness<br>Of sides