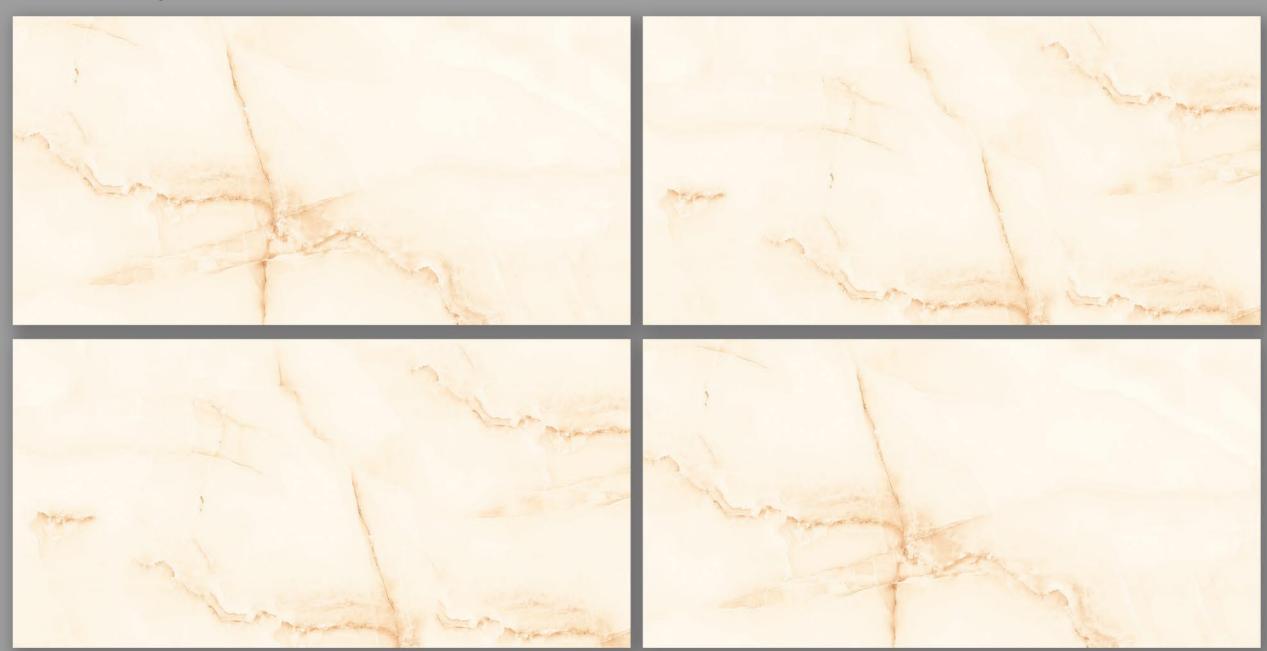

CREMA**











## **EX-193 LEVENDER BROWN**











# **EX-194 LEVENDER CREMA**













**EX-195 LEVENDER GREY** 

FINISH | GLOSSY RANDOM - 09









**EX-197 LEVENDER WHITE** 







**EX-210 MONTANA GREY** 











**EX-211 MONTANA WHITE** 









**EX-214 MORECO GREY** 

# FINISH | GLOSSY RANDOM - 04













**EX-215 MORECO WHITE** 













# **EX-221 ONYX WHITE**











## **EX-223 ORIENT GREY**















## **EX-232 RADIANT VERDE**

RANDOM - 06













**EX-242 RETIS GREEN** 











**EX-269 WARM DYNA COAL** 

FINISH | GLOSSY RANDOM - 09











## **EX-269 WARM DYNA GREY**

#### FINISH | GLOSSY RANDOM - 09











**FLAKER BLUE** 













**FLAKER BROWN** 















## **FORMOSA BEIGE**

### FINISH | GLOSSY RANDOM - 02















#### **FORMOSA GREY**

FINISH | GLOSSY RANDOM - 02









## **FREETOWN GREY**











**GARNET ASH** 

RANDOM - 05









# **GARNET CHOCO**













## **GARNET GRIS**

FINISH | GLOSSY RANDOM - 05











## **GENOVA BIANCO**















**GENOVA GRIS** 

FINISH | GLOSSY RANDOM - 05













**GENOVA PISTA** 

FINISH | GLOSSY RANDOM - 05













**GLANZA GREEN** 

600 X 1200

GLOSSY







**GLANZA WHITE** 

600 X 1200

GLOSSY

| 1                             | Deviation in<br>length & Width | ISO 10545-2  | +/-0.5%                                               | +/-0.2%     |  |  |  |  |
|-------------------------------|--------------------------------|--------------|-------------------------------------------------------|-------------|--|--|--|--