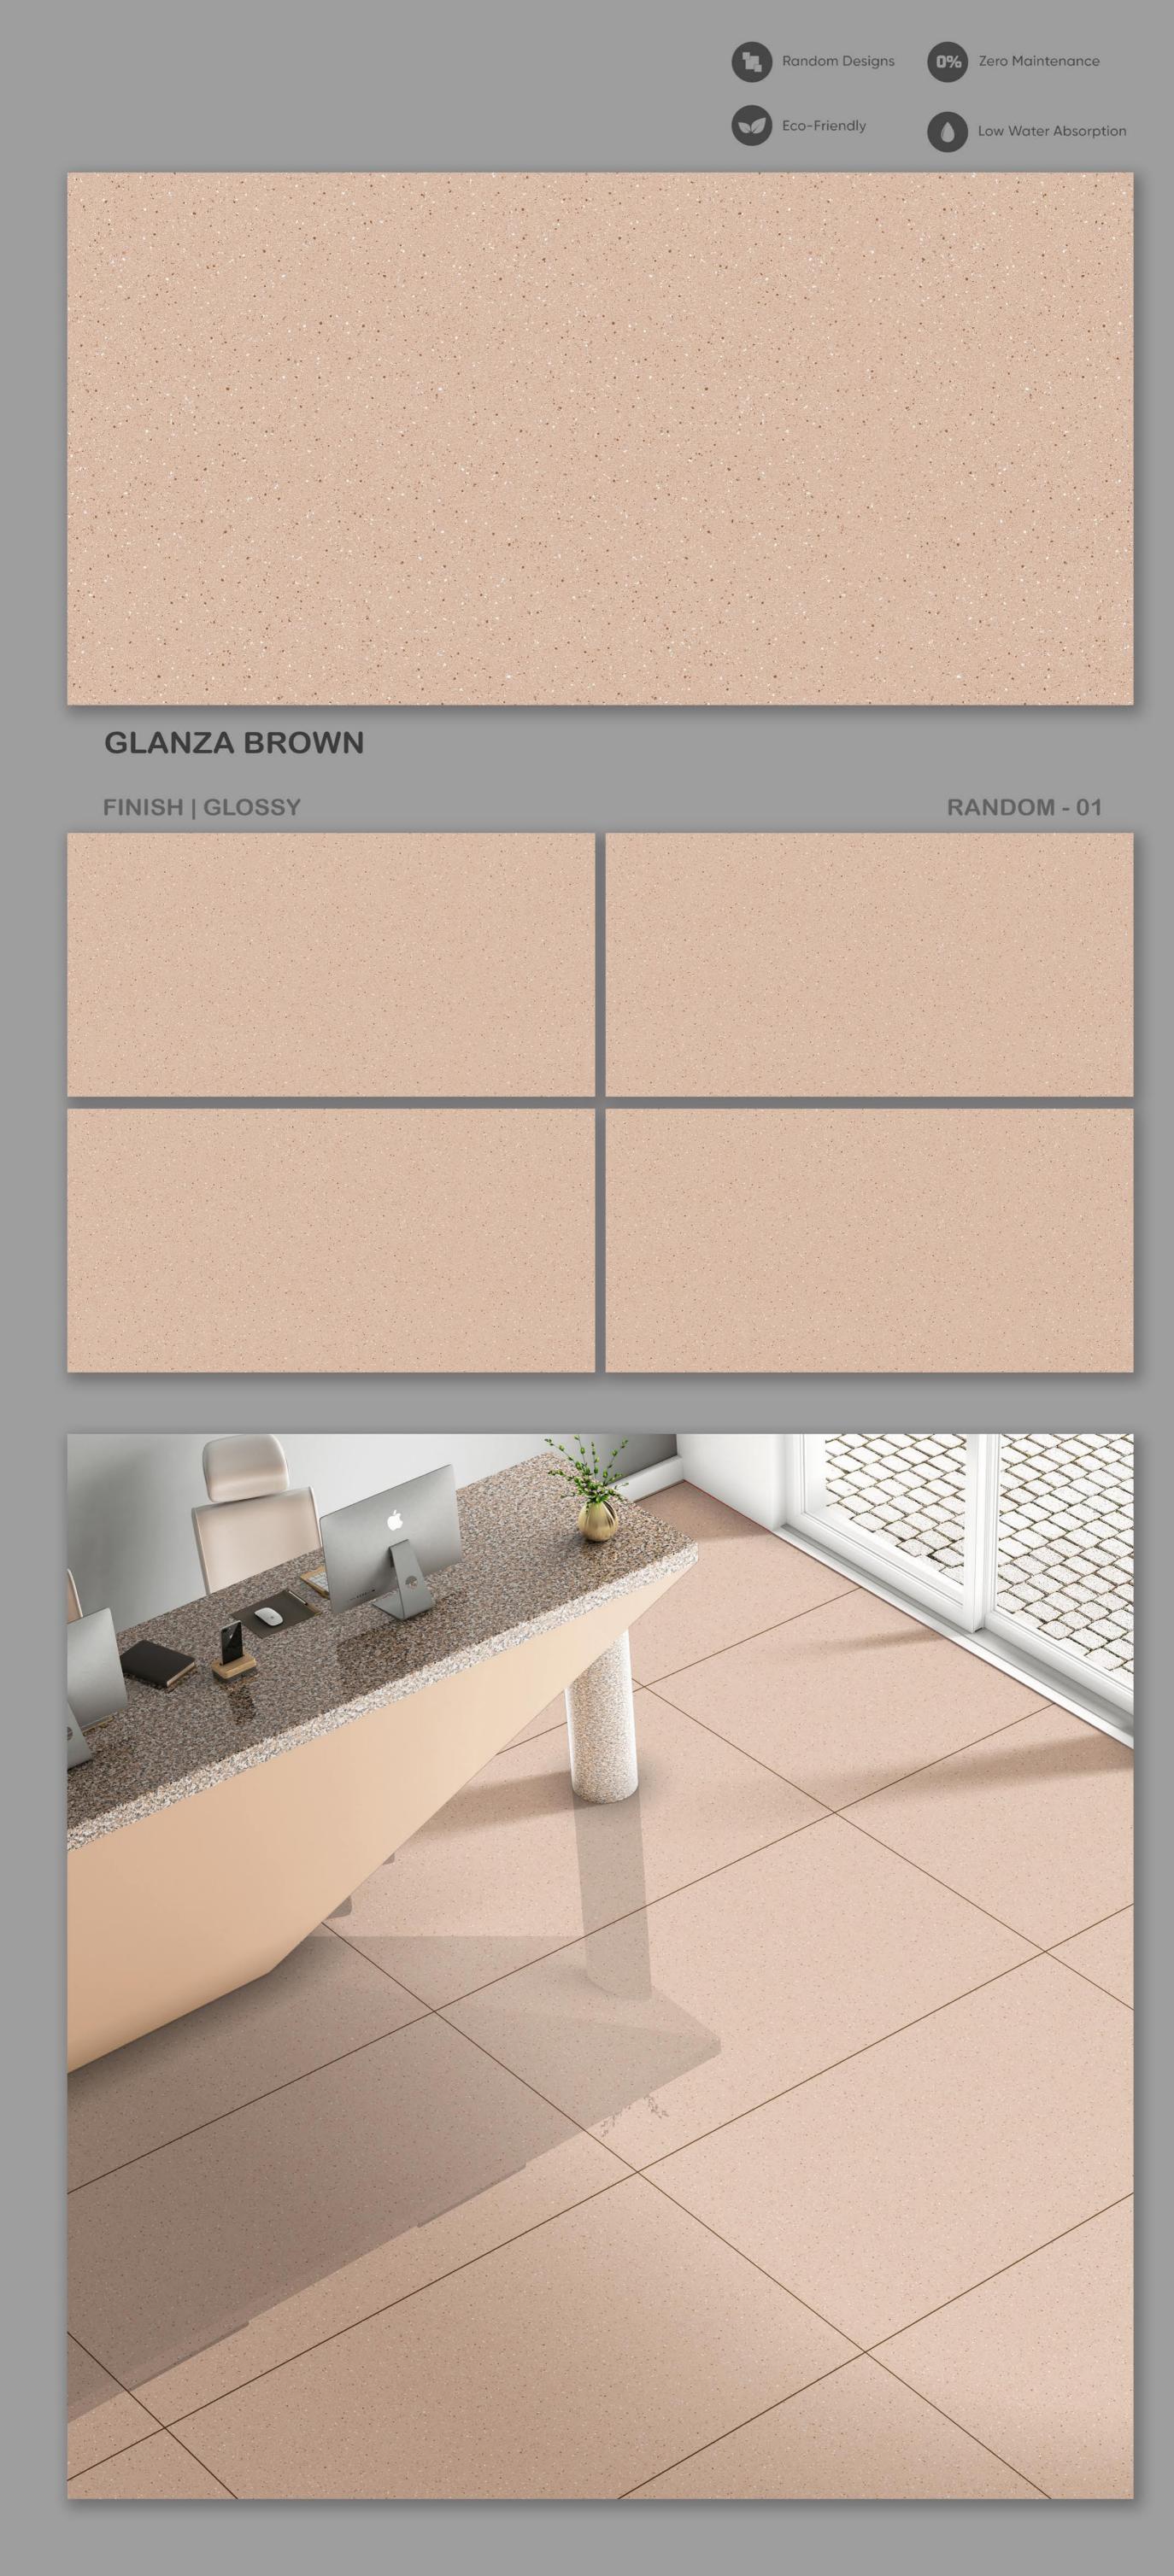

ONYX WHITE**











## **EX-223 ORIENT GREY**















## **EX-232 RADIANT VERDE**

RANDOM - 06













**EX-242 RETIS GREEN** 











**EX-269 WARM DYNA COAL** 

FINISH | GLOSSY RANDOM - 09











## **EX-269 WARM DYNA GREY**

#### FINISH | GLOSSY RANDOM - 09











**FLAKER BLUE** 













**FLAKER BROWN** 















## **FORMOSA BEIGE**

### FINISH | GLOSSY RANDOM - 02















#### **FORMOSA GREY**

FINISH | GLOSSY RANDOM - 02









## **FREETOWN GREY**











**GARNET ASH** 

RANDOM - 05









# **GARNET CHOCO**













## **GARNET GRIS**

FINISH | GLOSSY RANDOM - 05











## **GENOVA BIANCO**















**GENOVA GRIS** 

FINISH | GLOSSY RANDOM - 05













**GENOVA PISTA** 

FINISH | GLOSSY RANDOM - 05













**GLANZA GREEN** 

600 X 1200

GLOSSY







**GLANZA WHITE** 

600 X 1200

GLOSSY

| 1                             | Deviation in<br>length & Width | ISO 10545-2  | +/-0.5%                                               | +/-0.2%     |  |  |  |  |
|-------------------------------|--------------------------------|--------------|-------------------------------------------------------|-------------|--|--|--|--|
| 2                             | Deviation in<br>Thickness      | ISO 10545-2  | +/-5%                                                 | +/-3%       |  |  |  |  |
| 3                             | Straightness<br>Of sides       | ISO 10545-2  | +/-0.5%                                               | +/-0.2%     |  |  |  |  |
| 4                             | Rectangularity