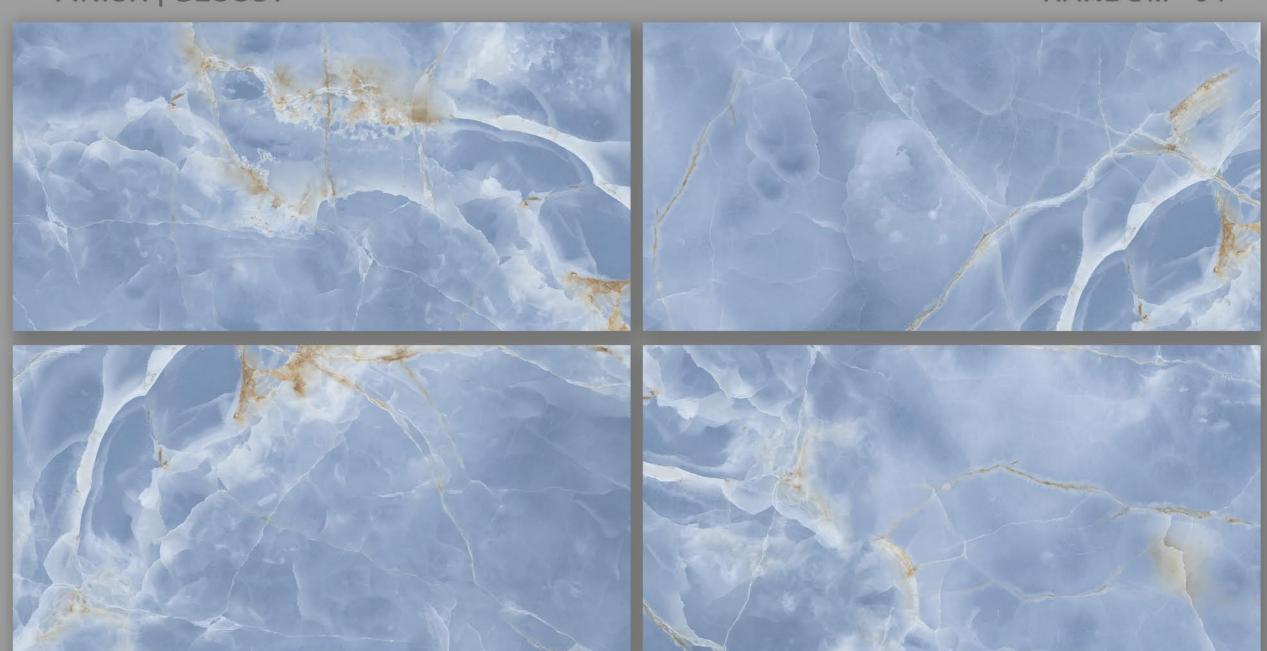

### **BURA ONYX**

**CREMA MARFIL GOLD** 

**CROSS ONYX BLUE** 

FINISH | GLOSSY RANDOM - 04