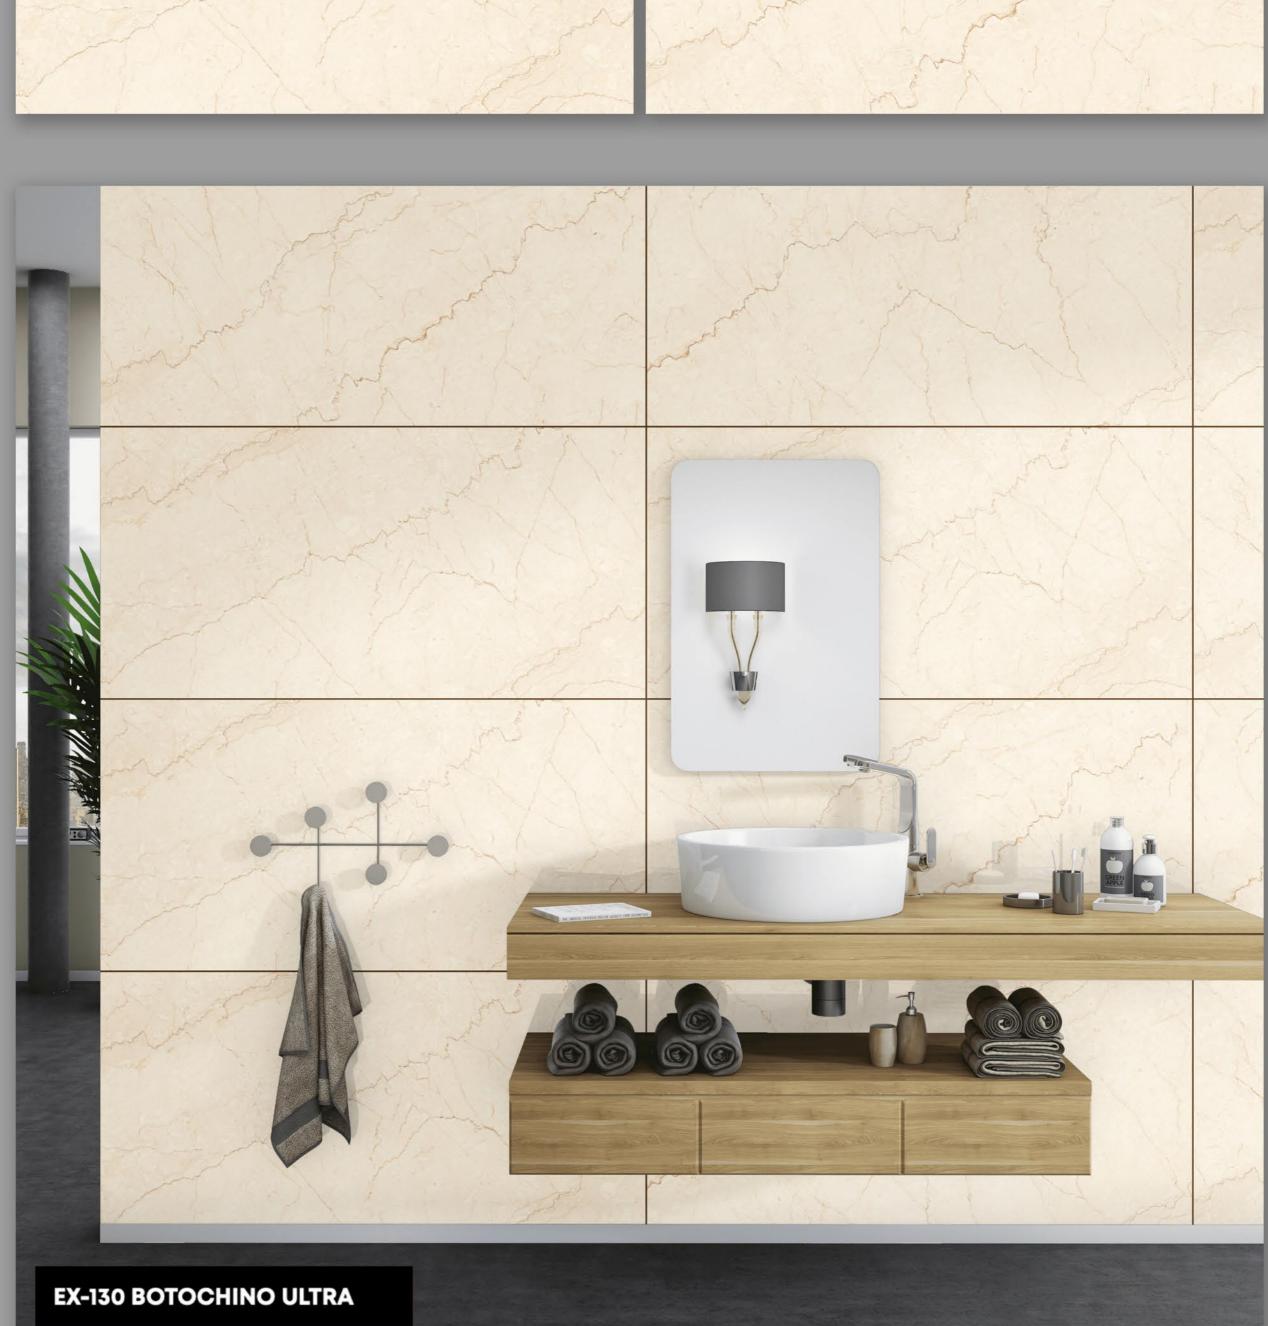

## **EX-117 ARMANI WHITE**

**EX-130 BOTOCHINO ULTRA** 

FINISH | GLOSSY

600 X 1200

**GLOSSY** 