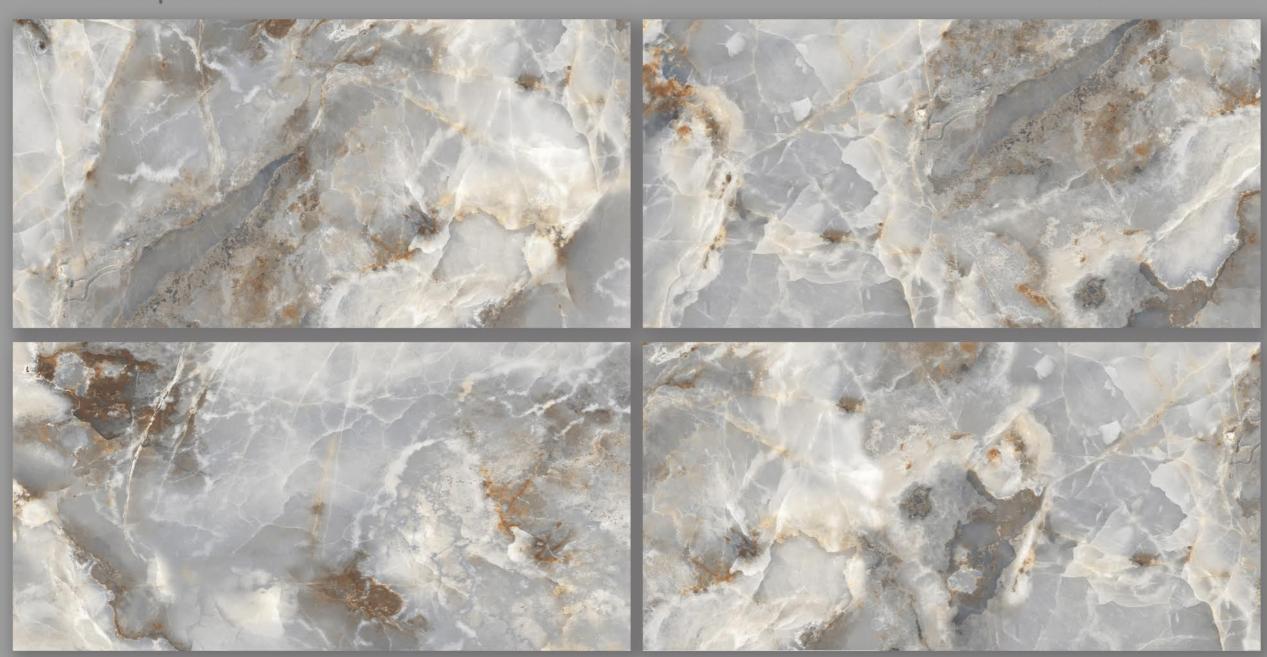

# **DOVE ONYX**

**EARTH WHITE** 

**ELITE ONYX** 

FINISH | GLOSSY RANDOM - 05

**EVOLIC GREY** 

**EVOLIC NATURAL** 

**EX-104 ANTICO BOTTOCHINO GR** 