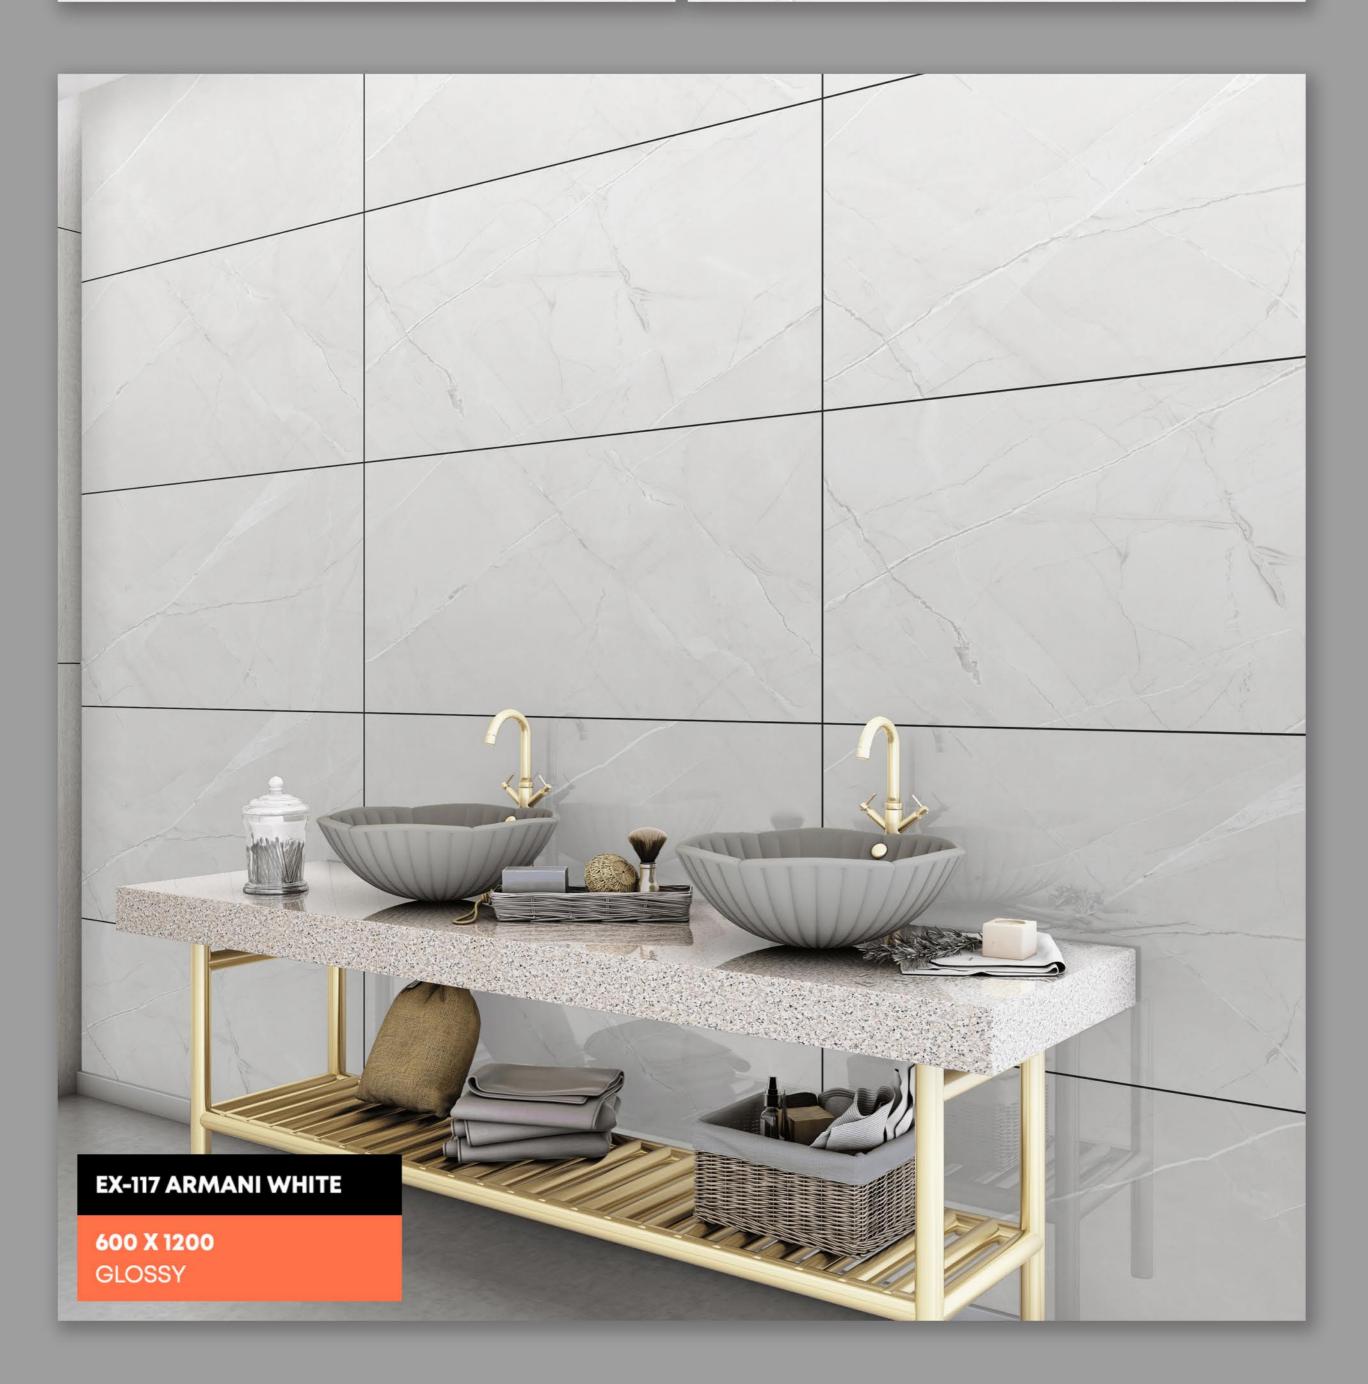

## **EX-117 ARMANI WHITE**

**EX-130 BOTOCHINO ULTRA** 

FINISH | GLOSSY

600 X 1200

**GLOSSY** 