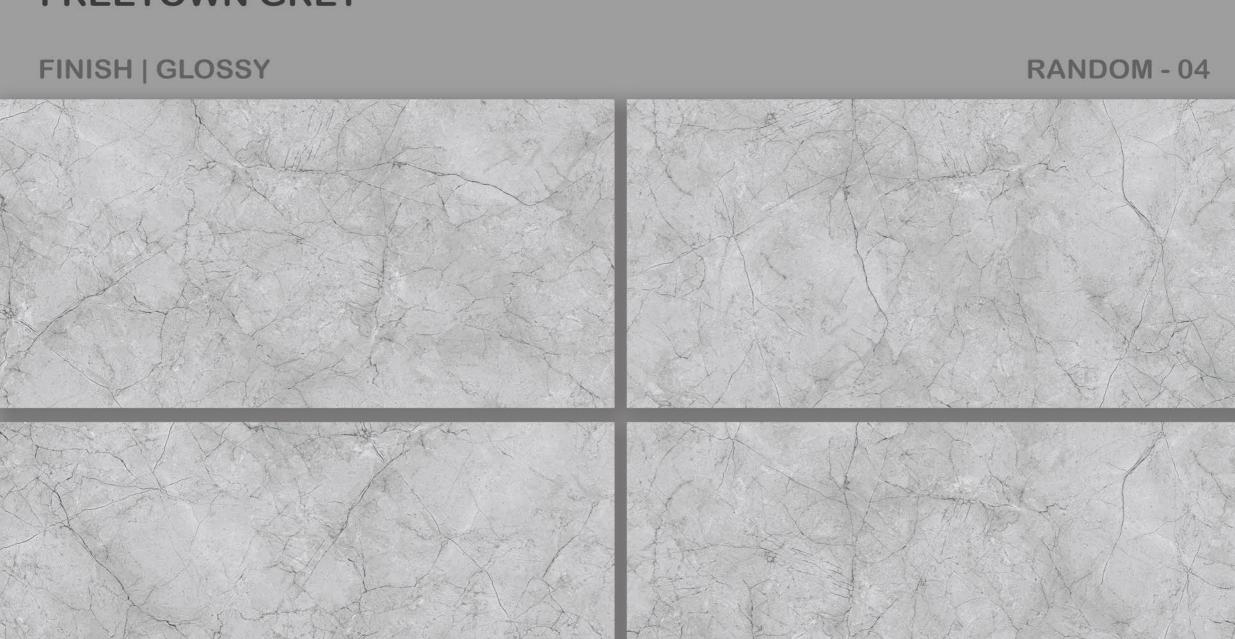

**EX-195 LEVENDER GREY** 

FINISH | GLOSSY RANDOM - 09









**EX-197 LEVENDER WHITE** 







**EX-210 MONTANA GREY** 











**EX-211 MONTANA WHITE** 









**EX-214 MORECO GREY** 

# FINISH | GLOSSY RANDOM - 04













**EX-215 MORECO WHITE** 













# **EX-221 ONYX WHITE**











## **EX-223 ORIENT GREY**















## **EX-232 RADIANT VERDE**

RANDOM - 06













**EX-242 RETIS GREEN** 











**EX-269 WARM DYNA COAL** 

FINISH | GLOSSY RANDOM - 09











## **EX-269 WARM DYNA GREY**

#### FINISH | GLOSSY RANDOM - 09











**FLAKER BLUE** 













**FLAKER BROWN** 















## **FORMOSA BEIGE**

### FINISH | GLOSSY RANDOM - 02















#### **FORMOSA GREY**

FINISH | GLOSSY RANDOM - 02









## **FREETOWN GREY**











**GARNET ASH** 

RANDOM - 05









# **GARNET CHOCO**













## **GARNET GRIS**

FINISH | GLOSSY RANDOM - 05











## **GENOVA BIANCO**















**GENOVA GRIS** 

FINISH | GLOSSY RANDOM - 05













**GENOVA PISTA** 

FINISH | GLOSSY RANDOM - 05













**GLANZA GREEN** 

600 X 1200

GLOSSY







**GLANZA WHITE** 

600 X 1200

GLOSSY

| 1                             | Deviation in<br>length & Width | ISO 10545-2  | +/-0.5%                                               | +/-0.2%     |  |  |  |  |
|-------------------------------|--------------------------------|--------------|-------------------------------------------------------|-------------|--|--|--|--|
| 2                             | Deviation in<br>Thickness      | ISO 10545-2  | +/-5%