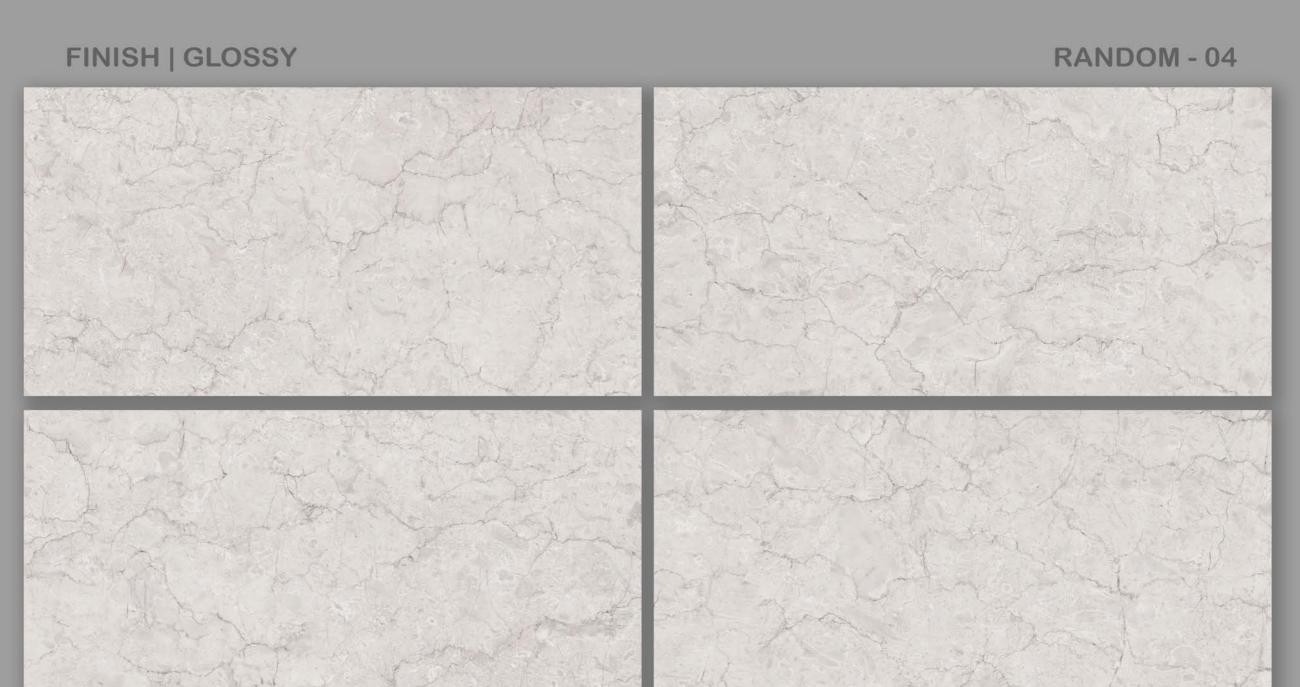

### **ASTILIO WHITE**

**ATLANTIC GREY** 

**BALIONYX** 

**BELFAST GREY** 

FINISH | GLOSSY RANDOM - 04