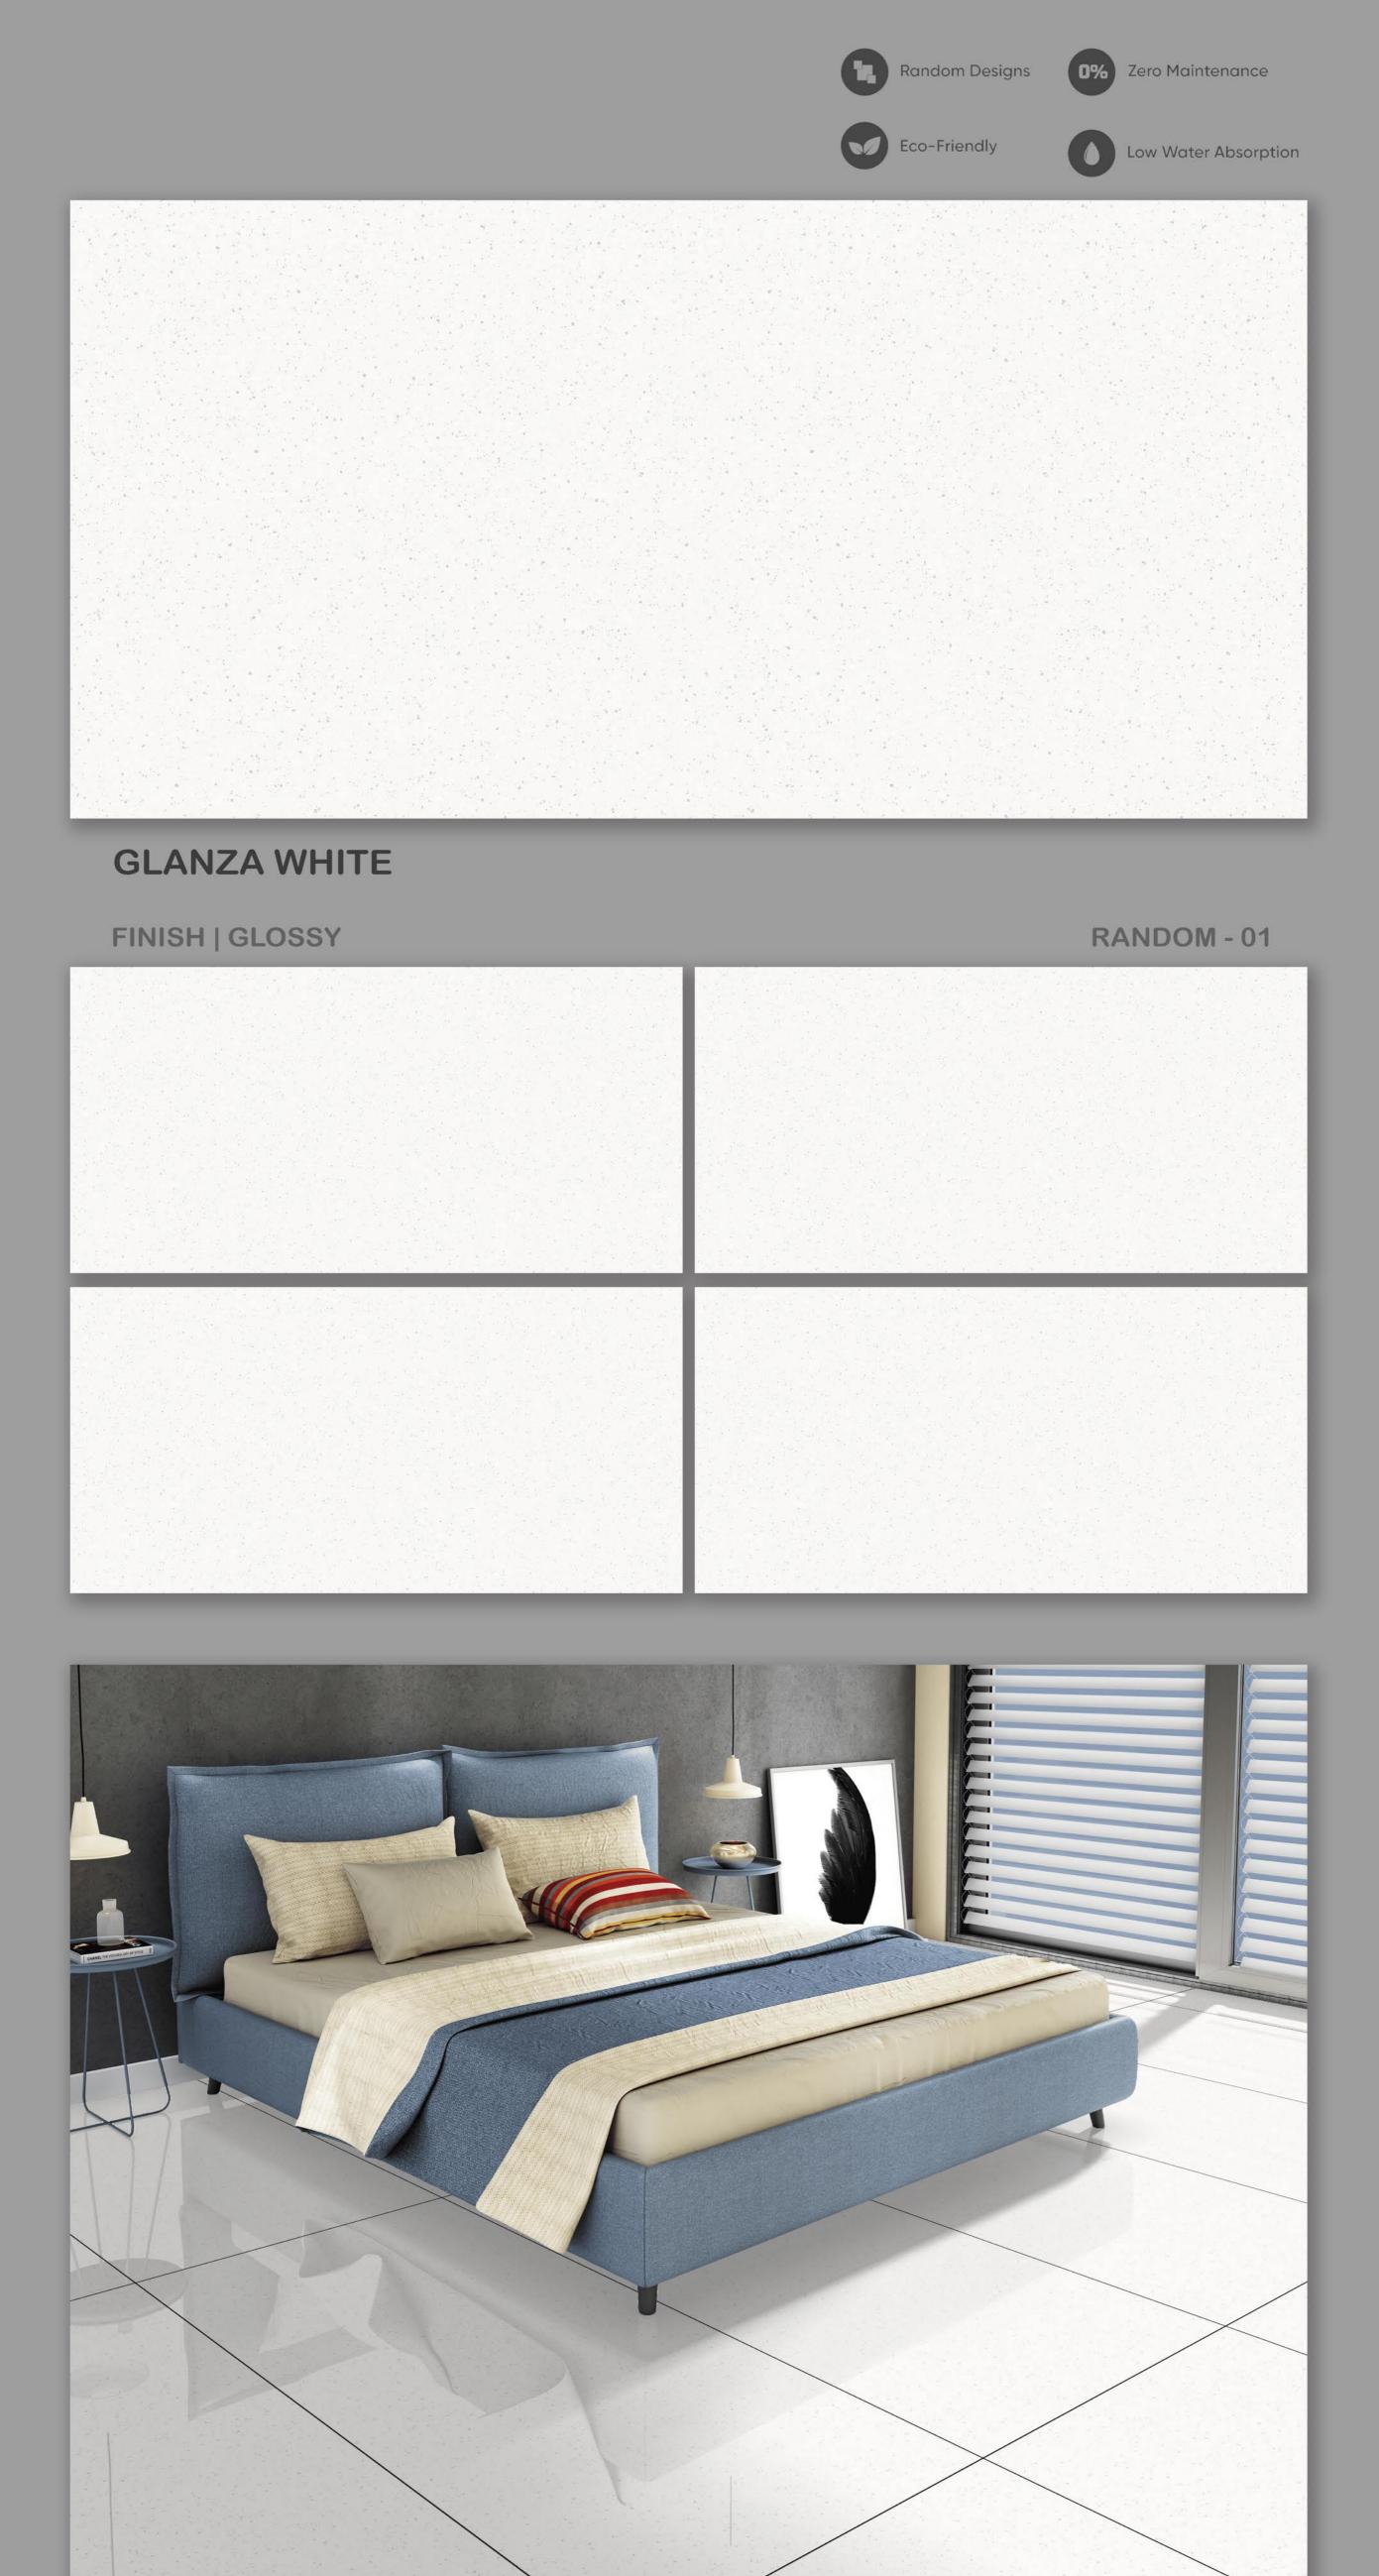

**GLANZA WHITE** 

600 X 1200

GLOSSY

| 1                             | Deviation in<br>length & Width | ISO 10545-2  | +/-0.5%                                               | +/-0.2%     |  |  |  |  |
|-------------------------------|--------------------------------|--------------|-------------------------------------------------------|-------------|--|--|--|--|
| 2                             | Deviation in<br>Thickness      | ISO 10545-2  | +/-5%                                                 | +/-3%       |  |  |  |  |
| 3                             | Straightness<br>Of sides       | ISO 10545-2  | +/-0.5%                                               | +/-0.2%     |  |  |  |  |
| 4                             | Rectangularity                 | ISO 10545-2  | +/-0.5%                                               | +/-0.2%     |  |  |  |  |
| 5                             | Surface Flatness               | ISO 10545-2  | +/-0.5%                                               | +/-0.2%     |  |  |  |  |
| PHYSICAL & THERMAL PROPERTIES |                                |              |                                                       |             |  |  |  |  |
| 1                             | Water Absorption               | ISO 10545-3  | <0.50%                                                | < 0.04%     |  |  |  |  |
| 2                             | Mohs Hardness                  | EN-101       | Min.5                                                 | Min.5       |  |  |  |  |
| 3                             | Flexural Strength              | ISO 10545-4  | >35N/mm2                                              | >40N/mm2    |  |  |  |  |
| 4                             | Skid Resistance                | ISO 10545-17 | >0.4                                                  | >0.4        |  |  |  |  |
| 5                             | Breaking Strength              | ISO 10545-11 | >1113N                                                | >1800N      |  |  |  |  |
| 6                             | Frost Resistance               | ISO 10545-12 | Frost Proof                                           | Frost Proof |  |  |  |  |
| 7                             | Thermal Shock<br>Resistance    | ISO 10545-9  | No Damage                                             | No Damage   |  |  |  |  |
| 8                             | Moisture Expansion             | ISO 10545-10 | Nil                                                   | Nil         |  |  |  |  |
| 9                             | Resistance to surface Abrasion | ISO 10545-7  | Abrasion class shall be specified by the manufacturer | PEI IV      |  |  |  |  |
| CHEMICAL PROPERTIES           |                                |              |                                                       |             |  |  |  |  |
| 1                             | Chemicals Resistance           | ISO 10545-13 | No Damage                                             | No Damage   |  |  |  |  |