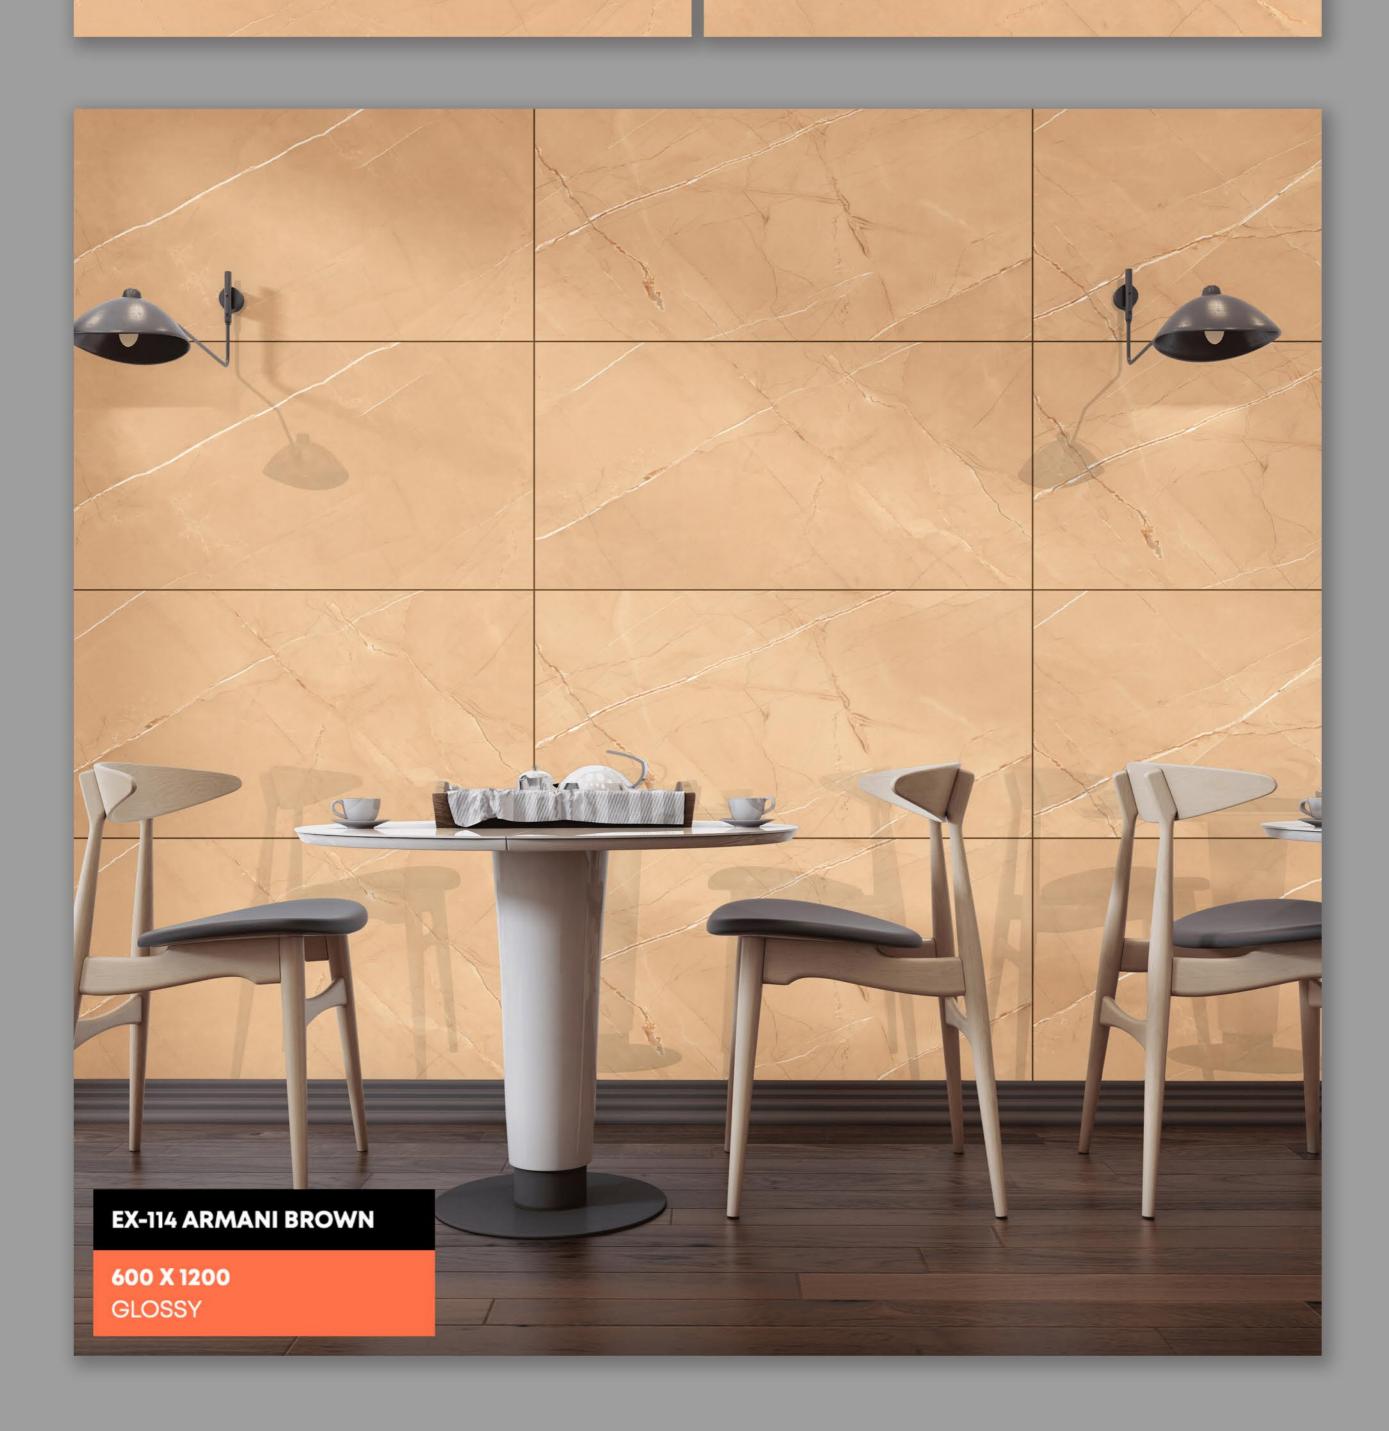

# **EX-114 ARMANI BROWN**

600 X 1200

WHOM!

GLOSSY

**EX-116 ARMANI NATURAL** 