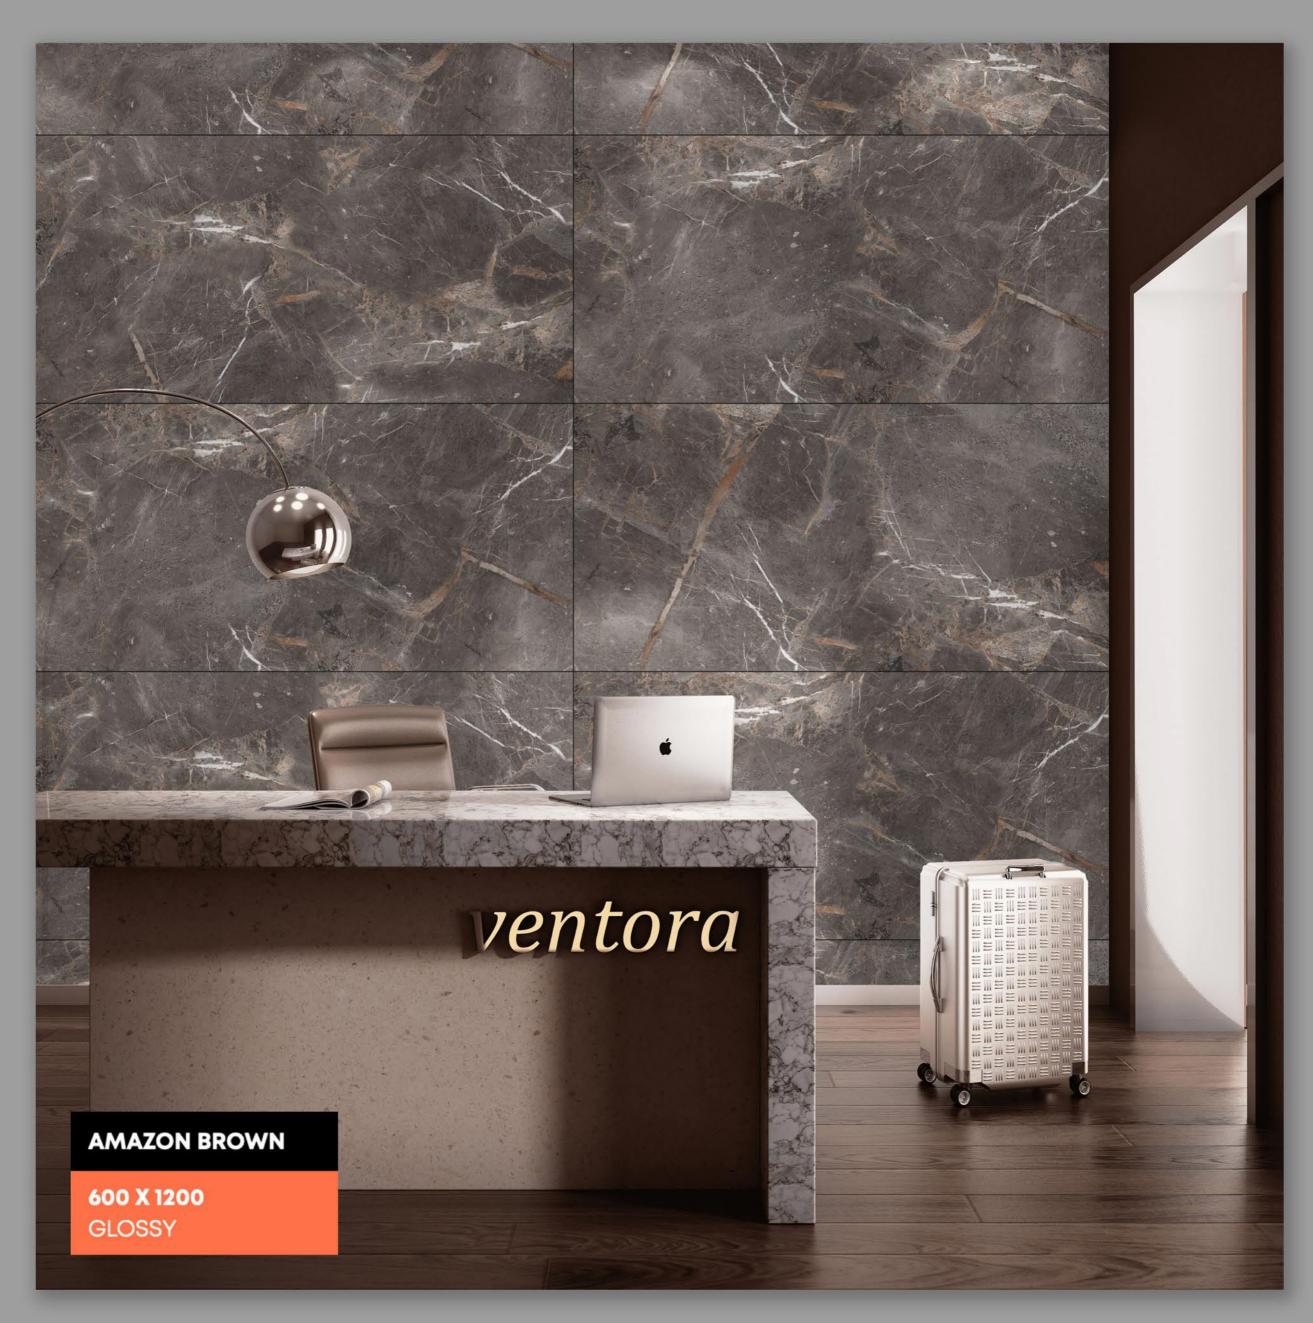

Employee

Design

1,11,000 square meter

32+

Plant Area

**Country Served** 

**44,500** square meter

550+

Production Capacity / Day Worldwide Customers





# Step Forward With Trust

# 9MM Thickness

our tiles stand out with a superior 9MM thickness compared to the standard 8.5MM offered by other brands.

This extra durability ensures our tiles are more resistant to wear and tear, providing long-lasting beauty and reliability. Choose Acasta for quality you can trust, brining enhanced strength and peace of mind to your spaces.



Innovative Design Solutions









### **ADINE ONYX BROWN**

FINISH | GLOSSY RANDOM - 05













### **ADINE ONYX GREY**

FINISH | GLOSSY RANDOM - 05













### **ALPINO SAND**















### **AMAZON BROWN**

FINISH | GLOSSY

RANDOM - 03











### **AMORA BLUE**

FINISH | GLOSSY RANDOM - 04









**AMORA ICE** 





**ANGEL BROWN** 









**ANGEL CREMA** 











**ANGEL GREY** 





### **ANGEL WHITE**













**ARLON ASH** 

FINISH | GLOSSY RANDOM - 03













### **ARLON BEIGE**

FINISH | GLOSSY RANDOM - 03













### **ARLON BIANCO**











### **ARLON BROWN**











**ARLON GREY** 









### **ARMANI BROWN**













### **ARMANI CREMA**











### **ARMANI GRAY**















### **ASTARDA BIANCO**

















## **ASTILIO BROWN**

FINISH | GLOSSY RANDOM - 04













### **ASTILIO CREMA**















**ASTILIO GREY** 

FINISH | GLOSSY RANDOM - 04











### **ASTILIO WHITE**











**ATLANTIC GREY** 







**BALIONYX** 











**BELFAST GREY**