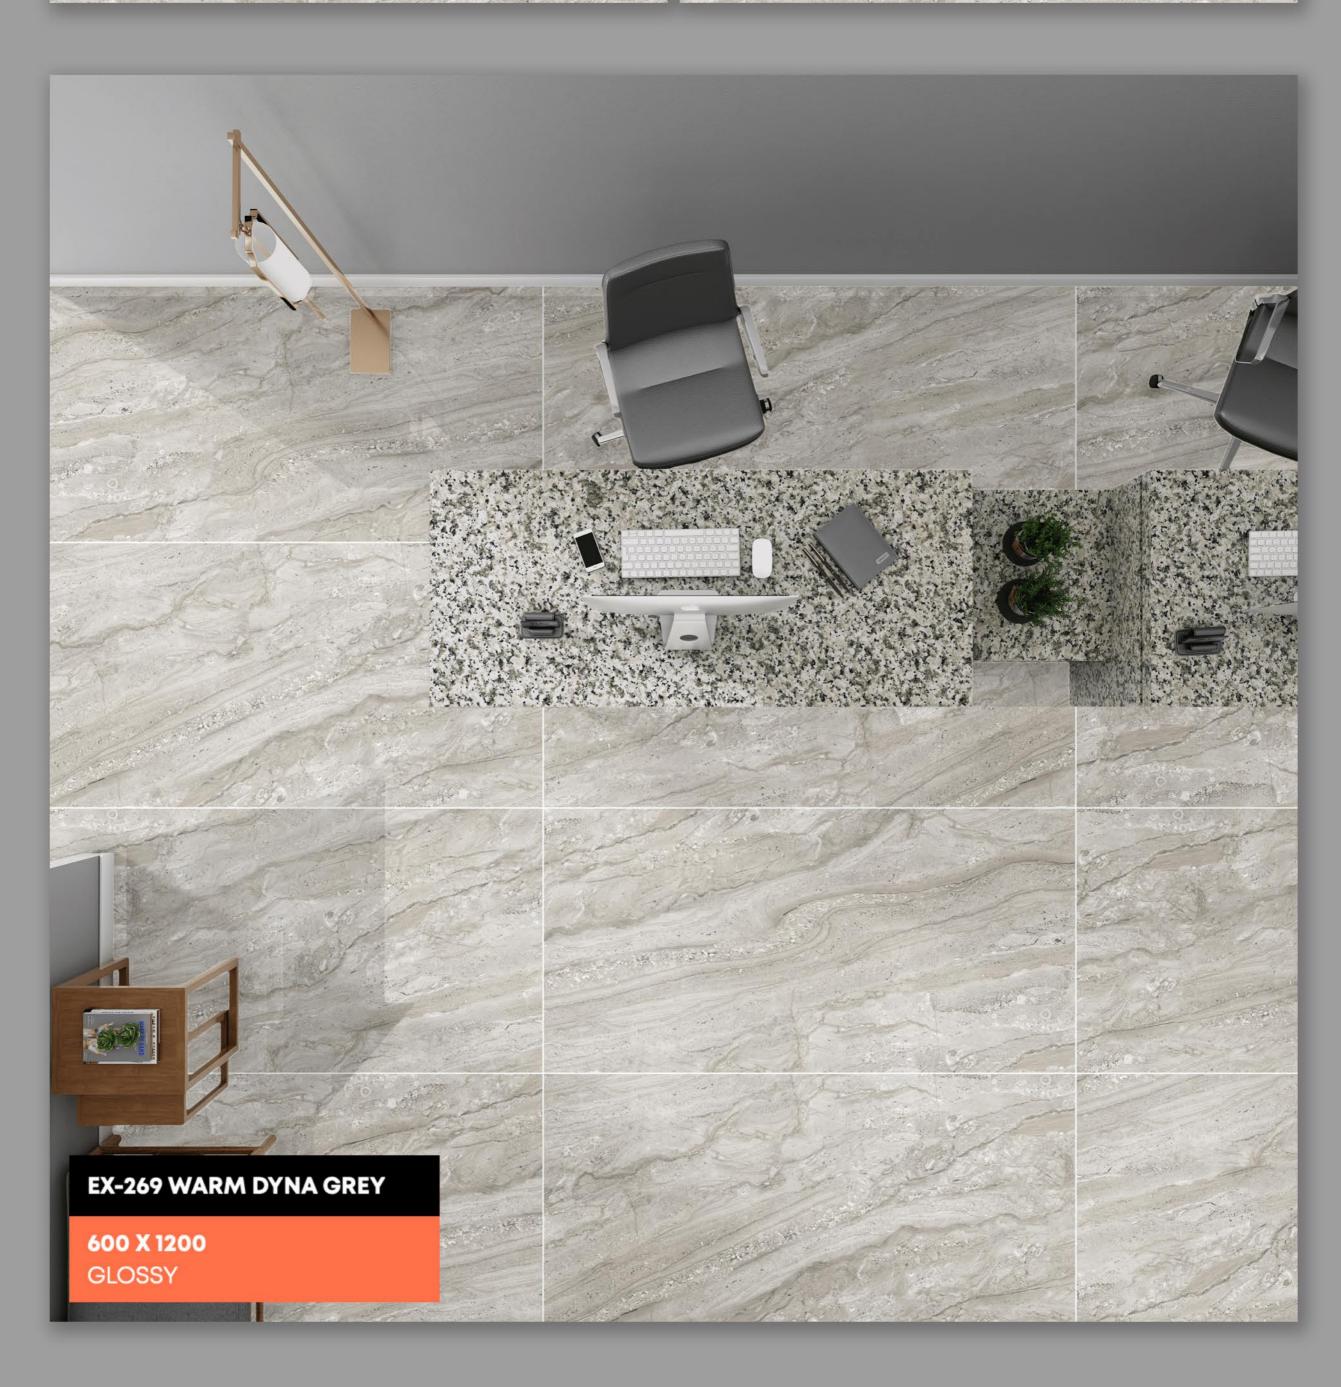

OSSY RANDOM - 04













**EX-151 CLOUD WHITE** 













**EX-161 DELICATO DYNA BR** 









# **EX-185 HONEY ONYX CREMA**











## **EX-193 LEVENDER BROWN**











# **EX-194 LEVENDER CREMA**













**EX-195 LEVENDER GREY** 

FINISH | GLOSSY RANDOM - 09









**EX-197 LEVENDER WHITE** 







**EX-210 MONTANA GREY** 











**EX-211 MONTANA WHITE** 









**EX-214 MORECO GREY** 

# FINISH | GLOSSY RANDOM - 04













**EX-215 MORECO WHITE** 













# **EX-221 ONYX WHITE**











## **EX-223 ORIENT GREY**















## **EX-232 RADIANT VERDE**

RANDOM - 06













**EX-242 RETIS GREEN** 











**EX-269 WARM DYNA COAL** 

FINISH | GLOSSY RANDOM - 09











## **EX-269 WARM DYNA GREY**

#### FINISH | GLOSSY RANDOM - 09











**FLAKER BLUE** 













**FLAKER BROWN** 















## **FORMOSA BEIGE**

### FINISH | GLOSSY RANDOM - 02















#### **FORMOSA GREY**

FINISH | GLOSSY RANDOM - 02









## **FREETOWN GREY**











**GARNET ASH** 

RANDOM - 05









# **GARNET CHOCO**













## **GARNET GRIS**

FINISH | GLOSSY RANDOM - 05











## **GENOVA BIANCO**















**GENOVA GRIS** 

FINISH | GLOSSY RANDOM - 05













**GENOVA PISTA** 

FINISH | GLOSSY RANDOM - 05













**GLANZA GREEN** 

600 X 1200

GLOSSY







**GLANZA WHITE** 

600 X 1200

GLOSSY

| 1                             | Deviation in<br>length & Width | ISO 10545-2  | +/-0.5%                                               | +/-0.2%     |  |  |  |  |
|-------------------------------|---