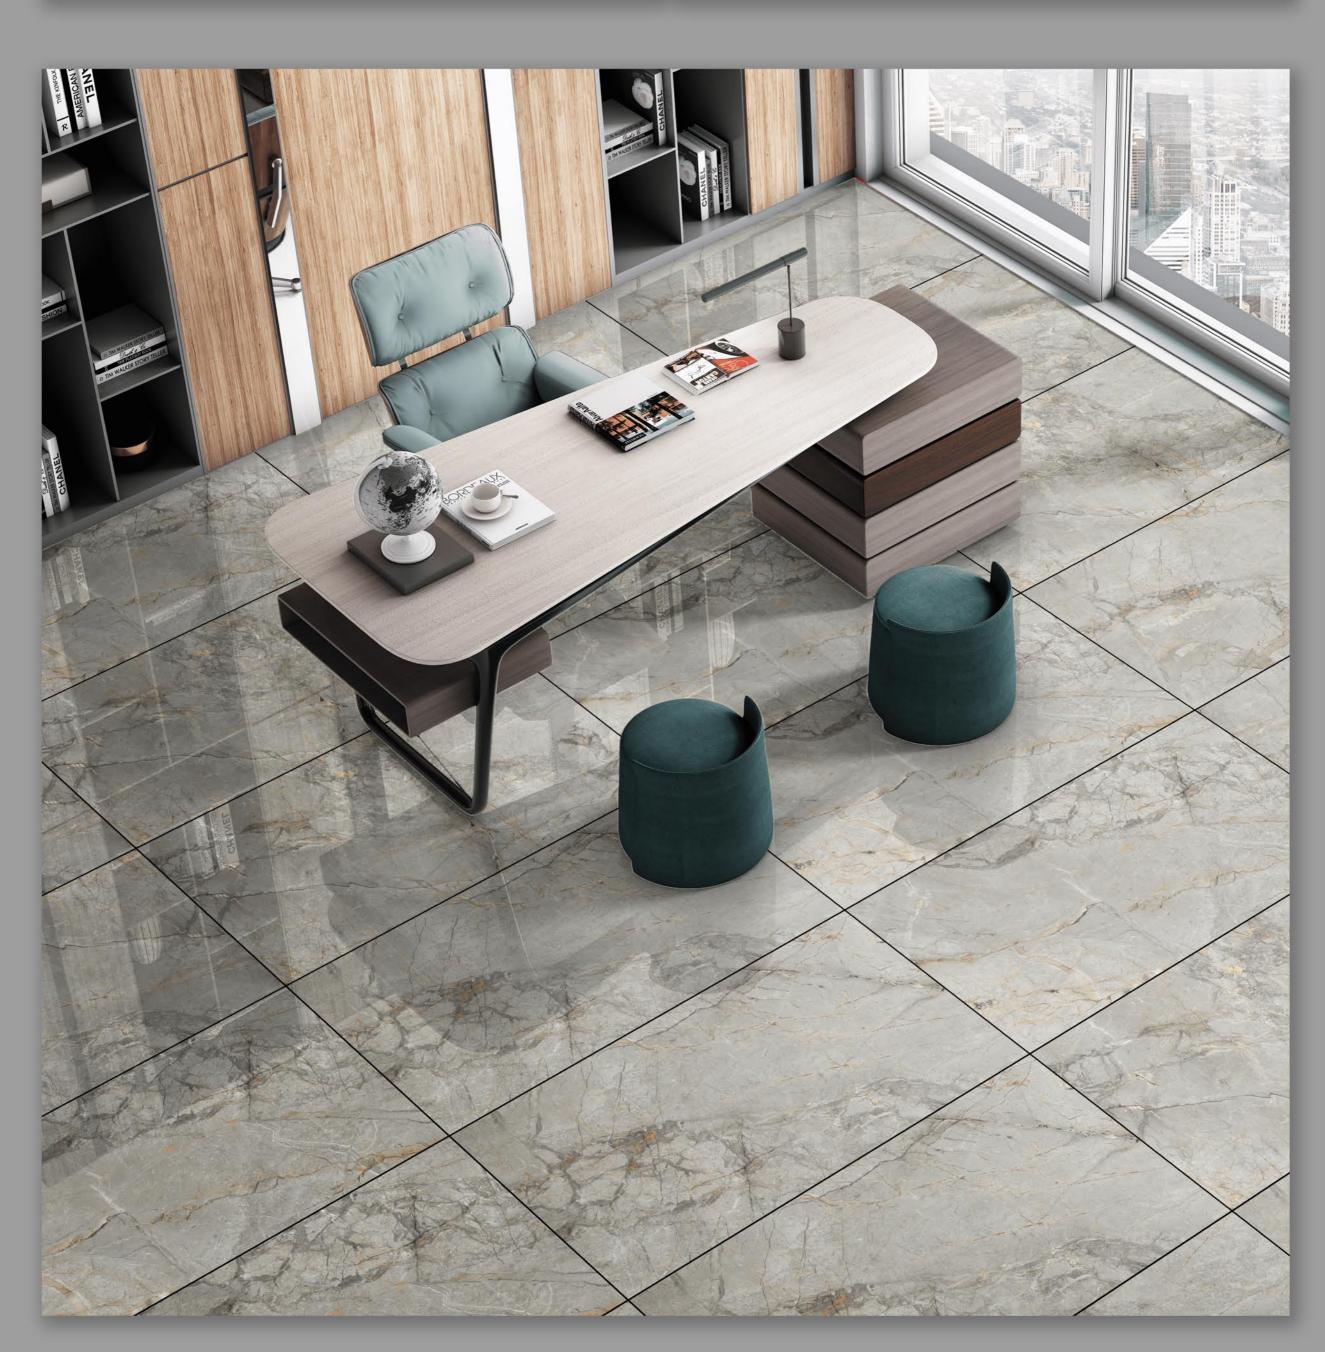

EX-221 ONYX WHITE**











## **EX-223 ORIENT GREY**















## **EX-232 RADIANT VERDE**

RANDOM - 06













**EX-242 RETIS GREEN** 











**EX-269 WARM DYNA COAL** 

FINISH | GLOSSY RANDOM - 09











## **EX-269 WARM DYNA GREY**

#### FINISH | GLOSSY RANDOM - 09











**FLAKER BLUE** 













**FLAKER BROWN** 















## **FORMOSA BEIGE**

### FINISH | GLOSSY RANDOM - 02















#### **FORMOSA GREY**

FINISH | GLOSSY RANDOM - 02









## **FREETOWN GREY**











**GARNET ASH** 

RANDOM - 05









# **GARNET CHOCO**













## **GARNET GRIS**

FINISH | GLOSSY RANDOM - 05











## **GENOVA BIANCO**















**GENOVA GRIS** 

FINISH | GLOSSY RANDOM - 05













**GENOVA PISTA** 

FINISH | GLOSSY RANDOM - 05













**GLANZA GREEN** 

600 X 1200

GLOSSY







**GLANZA WHITE** 

600 X 1200

GLOSSY

| 1                             | Deviation in<br>length & Width | ISO 10545-2  | +/-0.5%                                               | +/-0.2%     |  |  |  |  |
|-------------------------------|--------------------------------|--------------|-------------------------------------------------------|-------------|--|--|--|--|
| 2                             | Deviation in<br>Thickness      | ISO 10545-2  | +/-5%                                                 | +/-3%       |  |  |  |  |
| 3                             | Straightness<br>Of sides       | ISO 10545-2  | +/-0.5%                                               | +/-0.2%     |  |  |  |  |
| 4                             | Rectangularity