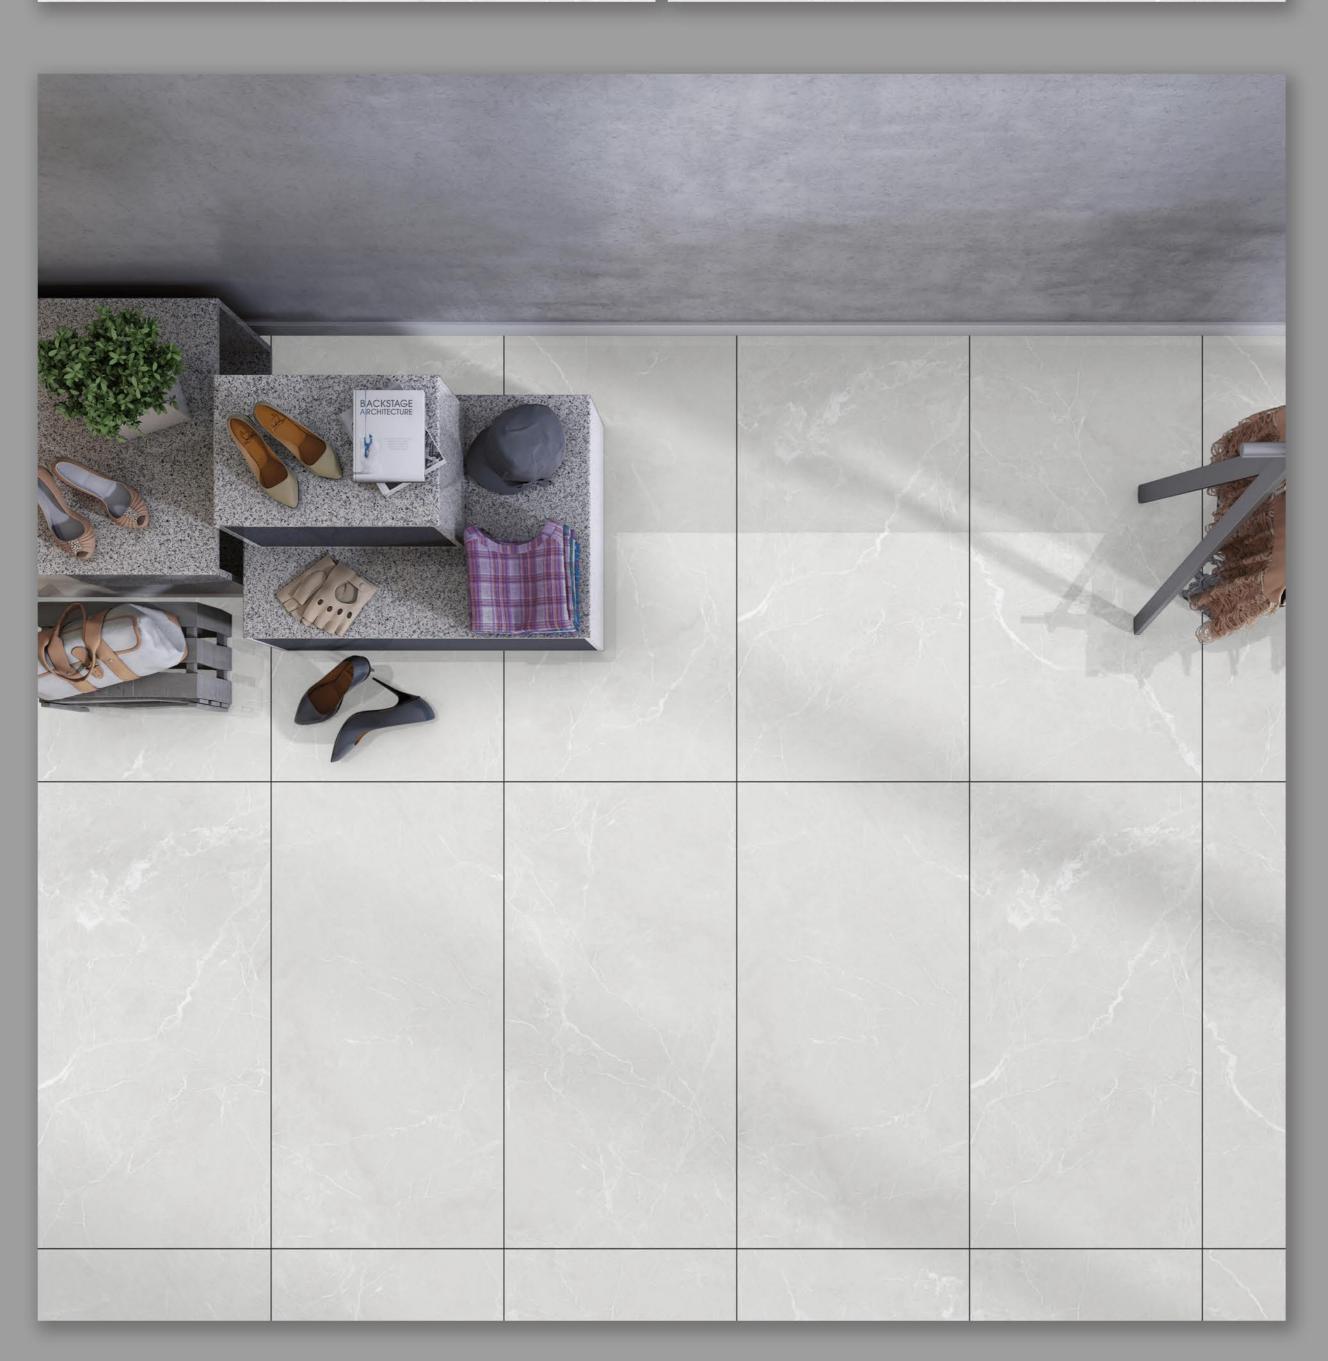

rust

# 9MM Thickness

our tiles stand out with a superior 9MM thickness compared to the standard 8.5MM offered by other brands.

This extra durability ensures our tiles are more resistant to wear and tear, providing long-lasting beauty and reliability. Choose Acasta for quality you can trust, brining enhanced strength and peace of mind to your spaces.



Innovative Design Solutions









### **ADINE ONYX BROWN**

FINISH | GLOSSY RANDOM - 05













### **ADINE ONYX GREY**

FINISH | GLOSSY RANDOM - 05













### **ALPINO SAND**















### **AMAZON BROWN**

FINISH | GLOSSY

RANDOM - 03











### **AMORA BLUE**

FINISH | GLOSSY RANDOM - 04









**AMORA ICE** 





**ANGEL BROWN** 









**ANGEL CREMA** 











**ANGEL GREY** 





### **ANGEL WHITE**













**ARLON ASH** 

FINISH | GLOSSY RANDOM - 03













### **ARLON BEIGE**

FINISH | GLOSSY RANDOM - 03













### **ARLON BIANCO**











### **ARLON BROWN**











**ARLON GREY** 









### **ARMANI BROWN**













### **ARMANI CREMA**











### **ARMANI GRAY**















### **ASTARDA BIANCO**

















## **ASTILIO BROWN**

FINISH | GLOSSY RANDOM - 04













### **ASTILIO CREMA**















**ASTILIO GREY** 

FINISH | GLOSSY RANDOM - 04











### **ASTILIO WHITE**











**ATLANTIC GREY** 







**BALIONYX** 











**BELFAST GREY** 

FINISH | GLOSSY RANDOM - 04



















### **BOTOCHINO TAVERA GRAY**









### **BURA ONYX**











**CREMA MARFIL GOLD** 









**CROSS ONYX BLUE** 

FINISH | GLO