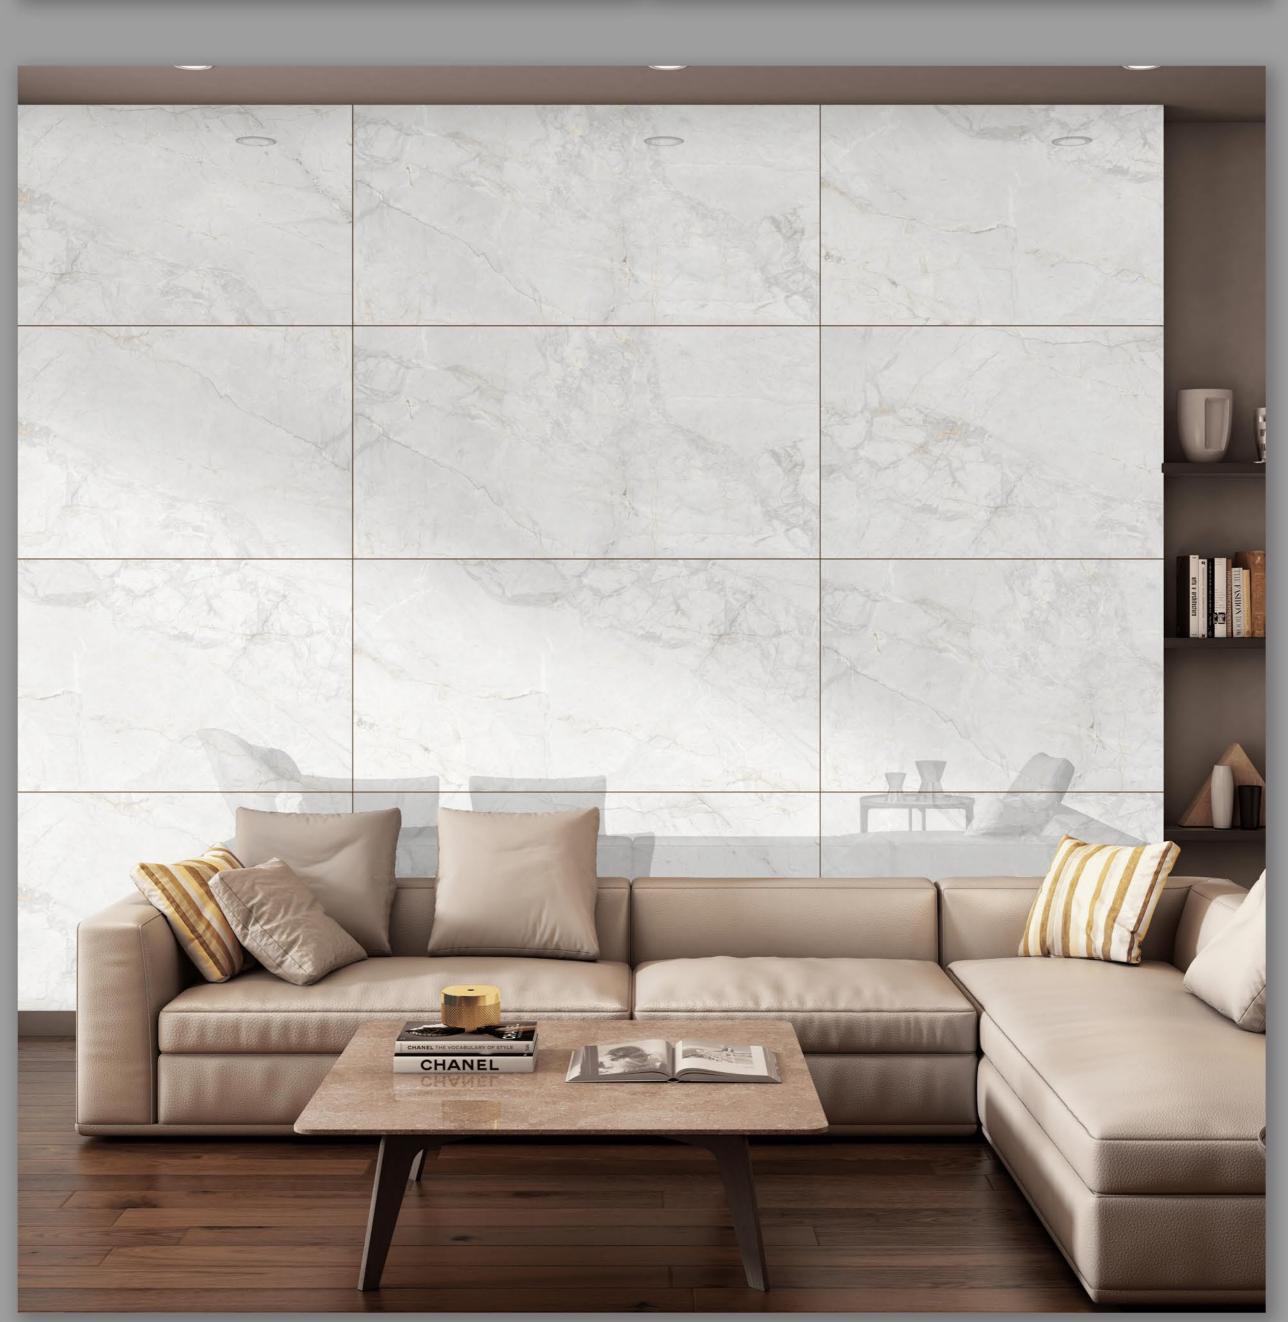

**EX-214 MORECO GREY** 

# FINISH | GLOSSY RANDOM - 04













**EX-215 MORECO WHITE** 













# **EX-221 ONYX WHITE**











## **EX-223 ORIENT GREY**















## **EX-232 RADIANT VERDE**

RANDOM - 06













**EX-242 RETIS GREEN** 











**EX-269 WARM DYNA COAL** 

FINISH | GLOSSY RANDOM - 09











## **EX-269 WARM DYNA GREY**

#### FINISH | GLOSSY RANDOM - 09











**FLAKER BLUE** 













**FLAKER BROWN** 















## **FORMOSA BEIGE**

### FINISH | GLOSSY RANDOM - 02















#### **FORMOSA GREY**

FINISH | GLOSSY RANDOM - 02









## **FREETOWN GREY**











**GARNET ASH** 

RANDOM - 05









# **GARNET CHOCO**













## **GARNET GRIS**

FINISH | GLOSSY RANDOM - 05











## **GENOVA BIANCO**















**GENOVA GRIS** 

FINISH | GLOSSY RANDOM - 05













**GENOVA PISTA** 

FINISH | GLOSSY RANDOM - 05













**GLANZA GREEN** 

600 X 1200

GLOSSY







**GLANZA WHITE** 

600 X 1200

GLOSSY

| 1                             | Deviation in<br>length & Width | ISO 10545-2  | +/-0.5%                                               | +/-0.2%     |  |  |  |  |
|-------------------------------|--------------------------------|--------------|-------------------------------------------------------|-------------|--|--|--|--|
| 2                             | Deviation in<br>Thickness      | ISO 10545-2  | +/-5%                                                 | +/-3%       |  |  |  |  |
| 3                             | Straightness<br>Of sides       | ISO 10545-2  | +/-0.5%