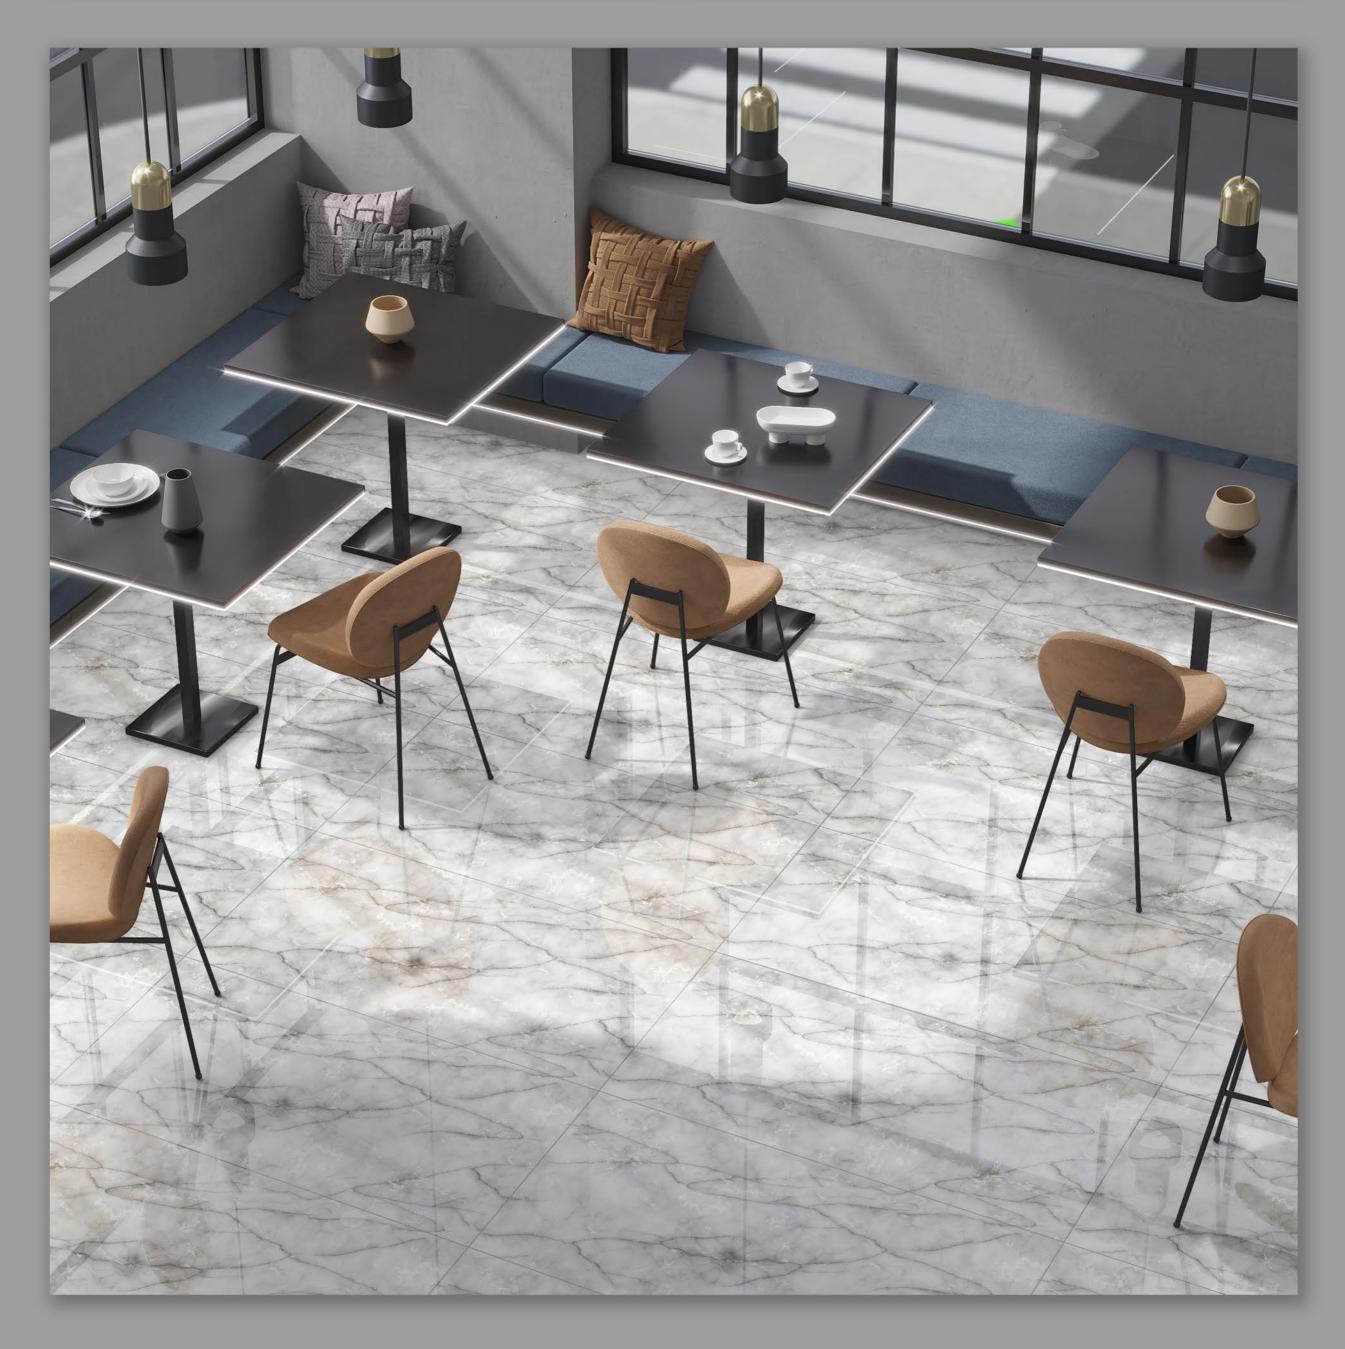

## **PESTA GRIS END**

#### FINISH | GLOSSY (ENDLESS)







## **PESTA VARDE END**

FINISH | GLOSSY (ENDLESS)









#### **PESTA WHITE END**

#### FINISH | GLOSSY (ENDLESS)















#### **RAIN PEARL END**

FINISH | GLOSSY (ENDLESS)











#### **RAMSEY ONYX WHITE END**

FINISH | GLOSSY (ENDLESS)

























#### **RUST PENTAGONIA CREMA**

FINISH | GLOSSY (ENDLESS)







**SUSHANTO BROWN** 

FINISH | GLOSSY (ENDLESS)

RANDOM - 04



Random Designs



0% Zero Maintenance





## SUSHANTO GREY

FINISH | GLOSSY (ENDLESS)







## **SWING BIANCO END**

FINISH | GLOSSY (ENDLESS)









# SWING GREY END

FINISH | GLOSSY (ENDLESS)









#### **THUNDER BOLT BIEGE END**

FINISH | GLOSSY (ENDLESS)









#### **THUNDER BOLT END**

FINISH | GLOSSY (ENDLESS)





| SRNO. | CHARACTERISTICS | ISO TEST METHODS | TILES REQUIREMENT AS PER<br>ISO 13006 : 2012 GROUP B LLB | VALUE |
|-------|-----------------|------------------|----------------------------------------------------------|-------|
|-------|-----------------|------------------|----------------------------------------------------------|-------|

#### **DIMENSION & SURFACE QUALITY**

| 1 | Deviation in<br>Iength & Width | ISO 10545-2 | +/-0.5% | +/-0.2% |
|---|--------------------------------|-------------|---------|---------|
| 2 | Deviation in<br>Thickness      | ISO 10545-2 | +/-5%   | +/-3%   |
| 3 | Straightness<br>Of sides       | ISO 10545-2 | +/-0.5% | +/-0.2% |
| 4 | Rectangularity ISO 10545-2     |             | +/-0.5% | +/-0.2% |
| 5 | Surface Flatness ISO 10545-2   |             |