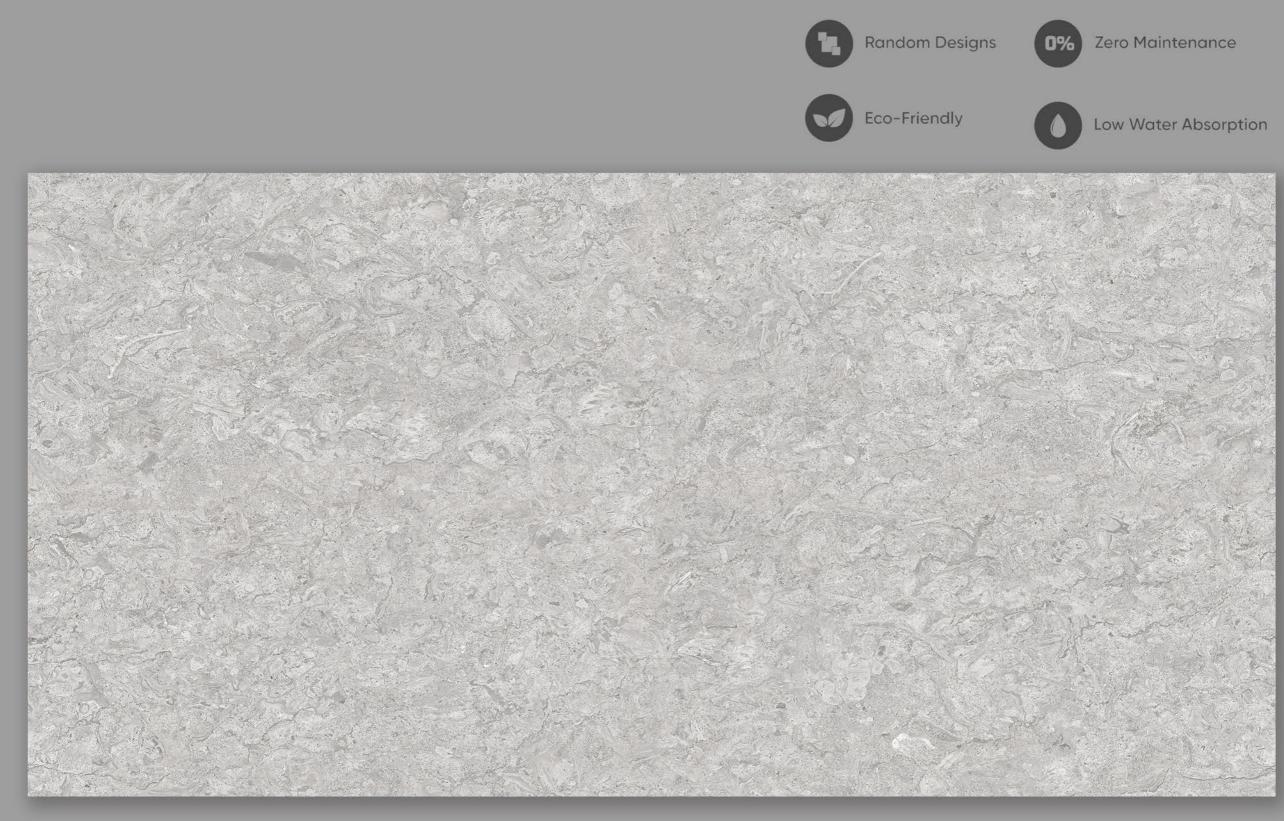

#### **ARGON BIANCO END**

FINISH | GLOSSY (ENDLESS)

**RANDOM - 04** 

#### **ARGON BROWN END**

Low Water Absorption

0% Zero Maintenance

Eco-Friendly

Random Designs