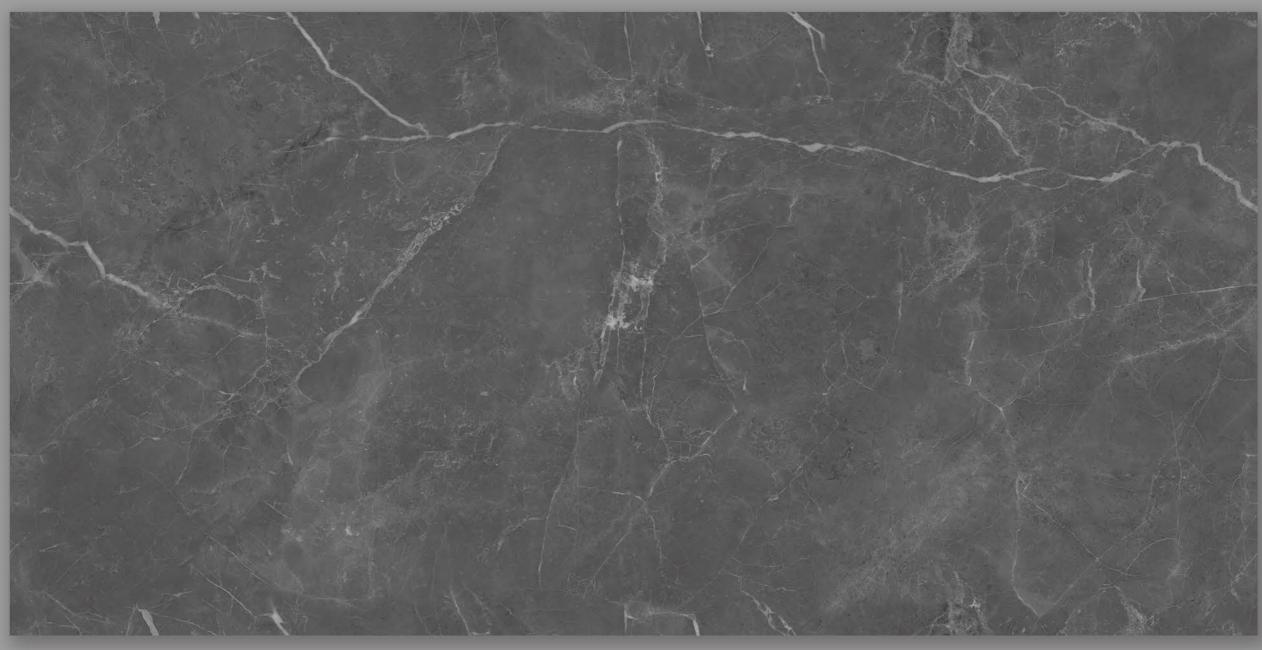

# LIVER POOL BLACK END

Low Water Absorption

Random Designs 0% Zero Maintenance

**RANDOM - 06** 

0% Zero Maintenance