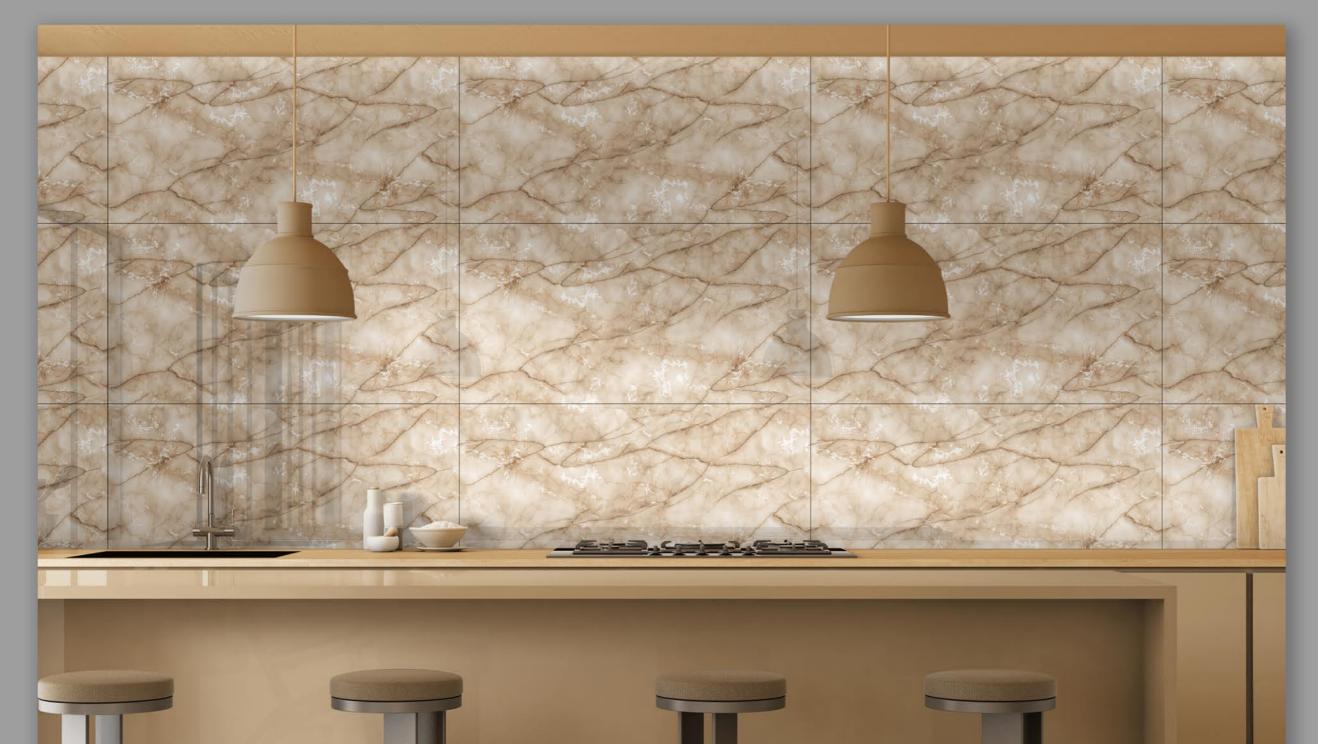

#### **PESTA CREMA END**

FINISH | GLOSSY (ENDLESS)









## **PESTA GRIS END**

#### FINISH | GLOSSY (ENDLESS)







## **PESTA VARDE END**

FINISH | GLOSSY (ENDLESS)









#### **PESTA WHITE END**

#### FINISH | GLOSSY (ENDLESS)















#### **RAIN PEARL END**

FINISH | GLOSSY (ENDLESS)











#### **RAMSEY ONYX WHITE END**

FINISH | GLOSSY (ENDLESS)

























#### **RUST PENTAGONIA CREMA**

FINISH | GLOSSY (ENDLESS)







**SUSHANTO BROWN** 

FINISH | GLOSSY (ENDLESS)

RANDOM - 04



Random Designs



0% Zero Maintenance





## SUSHANTO GREY

FINISH | GLOSSY (ENDLESS)







## **SWING BIANCO END**

FINISH | GLOSSY (ENDLESS)









# SWING GREY END

FINISH | GLOSSY (ENDLESS)









#### **THUNDER BOLT BIEGE END**

FINISH | GLOSSY (ENDLESS)









#### **THUNDER BOLT END**

FINISH | GLOSSY (ENDLESS)





| SRNO. | CHARACTERISTICS | ISO TEST METHODS | TILES REQUIREMENT AS PER<br>ISO 13006 : 2012 GROUP B LLB | VALUE |
|-------|-----------------|------------------|----------------------------------------------------------|-------|
|-------|-----------------|------------------|----------------------------------------------------------|-------|

#### **DIMENSION & SURFACE QUALITY**

| 1 | Deviation in<br>Iength & Width | ISO 10545-2 | +/-0.5% | +/-0.2% |
|---|--------------------------------|-------------|---------|---------|
| 2 | Deviation in<br>Thickness      | ISO 10545-2 | +/-5%   | +/-3%   |
| 3 | Straightness<br>Of sides       | ISO 10545-2 | +/-0.5% | +/-0.2% |
| 4 | Rectangularity ISO 10545-2     |             | +/-0.5% |