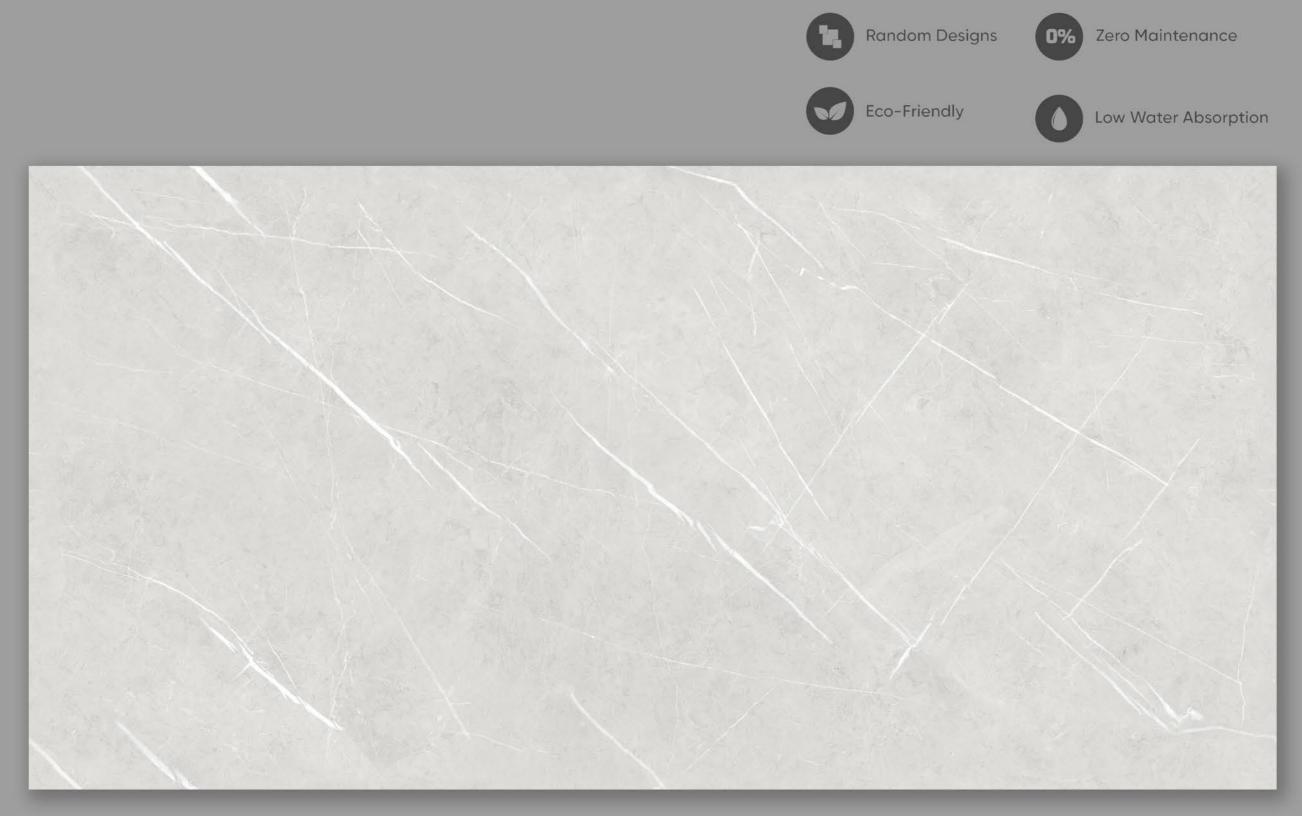

nd out with a superior 9MM thickness compared to the standard 8.5MM offered by other brands.

This extra durability ensures our tiles are more resistant to wear and tear, providing long-lasting beauty and reliability. Choose Acasta for quality you can trust, brining enhanced strength and peace of mind to your spaces.







#### AMRON CREMA END

FINISH | GLOSSY (ENDLESS)







#### **AMRON GREY END**

FINISH | GLOSSY (ENDLESS)







#### **AMRON WHITE END**

FINISH | GLOSSY (ENDLESS)







#### **ARGON BIANCO END**

FINISH | GLOSSY (ENDLESS)









**RANDOM - 04** 

#### **ARGON BROWN END**



Low Water Absorption

0% Zero Maintenance

Eco-Friendly

Random Designs







#### **ARGON CREMA END**

FINISH | GLOSSY (ENDLESS)





#### **ARGON GREY END**

FINISH | GLOSSY (ENDLESS)









#### **ARINA BIANCO END**

FINISH | GLOSSY (ENDLESS)









RANDOM - 05

0% Zero Maintenance

#### **ARINA COFFEE END**



Random Designs





#### **ARINA CREMA END**

FINISH | GLOSSY (ENDLESS)









**FINISH | GLOSSY** 

**RANDOM - 01** 

D Df D 00 D D 

D 





#### **ARINA GREY END**

FINISH | GLOSSY (ENDLESS)







RANDOM - 04

0% Zero Maintenance

#### **ARK PULPIS BROWN**



Random Designs









#### **ARK PULPIS DECORE**







Random Designs

0% Zero Maintenance





RANDOM - 04

0% Zero Maintenance

#### **ARK PULPIS GREY**



Random Designs





#### **ARK PULPIS LIGHT**

FINISH | GLOSSY (ENDLESS)









#### **AVALON CREMA END**

FINISH | GLOSSY (ENDLESS)







RANDOM - 04

0% Zero Maintenance

#### **BLEND ONYX BRONZ**



Random Designs

Eco-Friendly

00







#