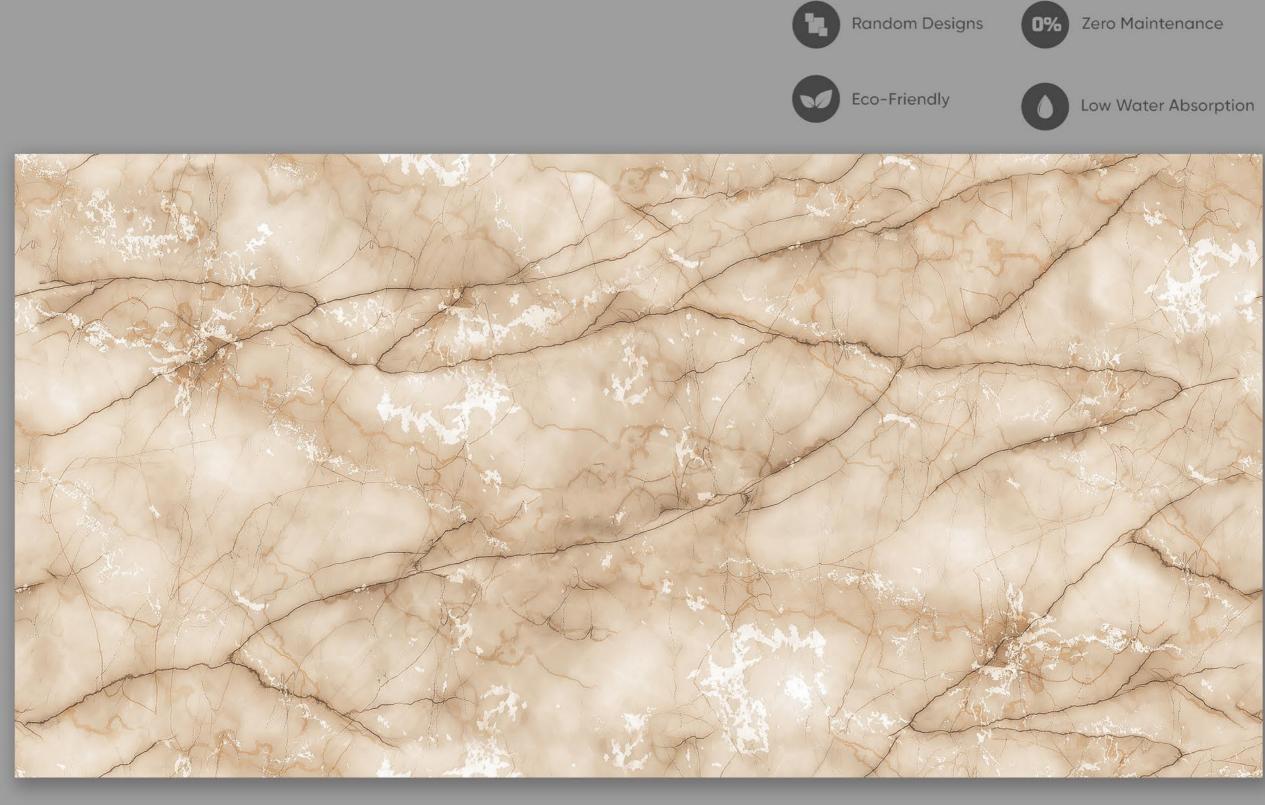

#### **ARGON BROWN END**

Low Water Absorption

0% Zero Maintenance

Eco-Friendly

Random Designs