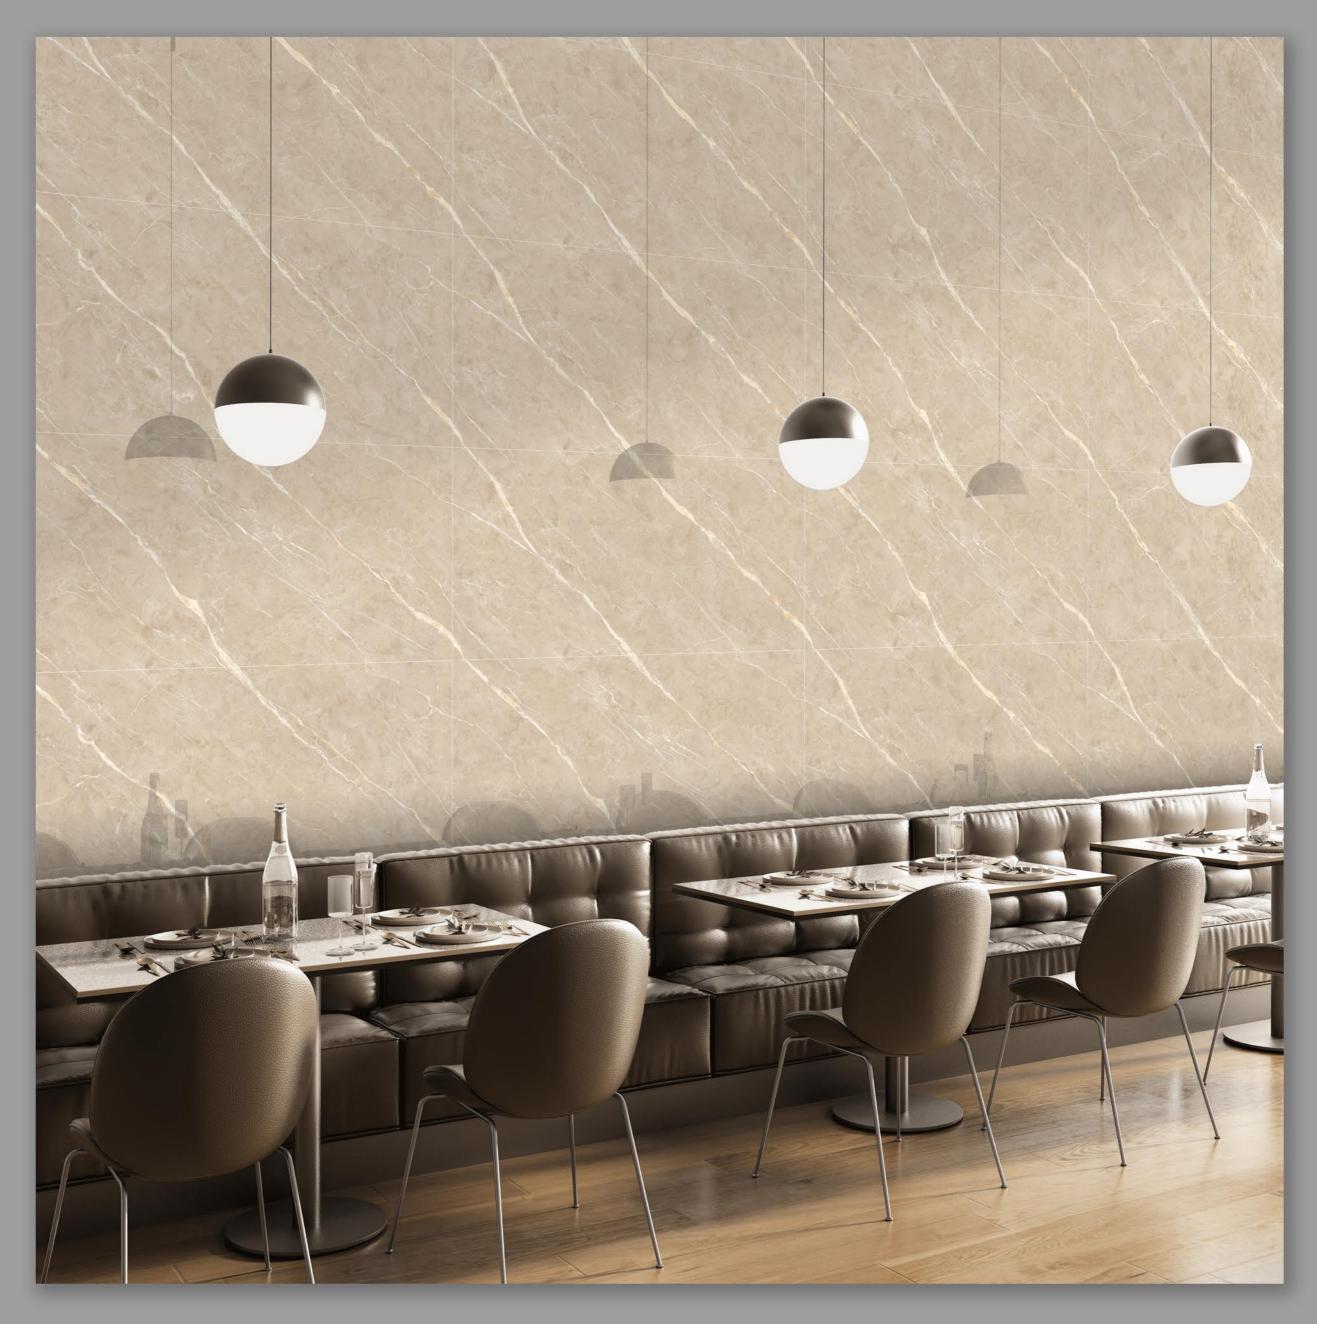

#### CALACATTA STATUARIO BROWN END

FINISH | GLOSSY (ENDLESS)

#### CALACATTA STATUARIO GREY END

FINISH | GLOSSY (ENDLESS)