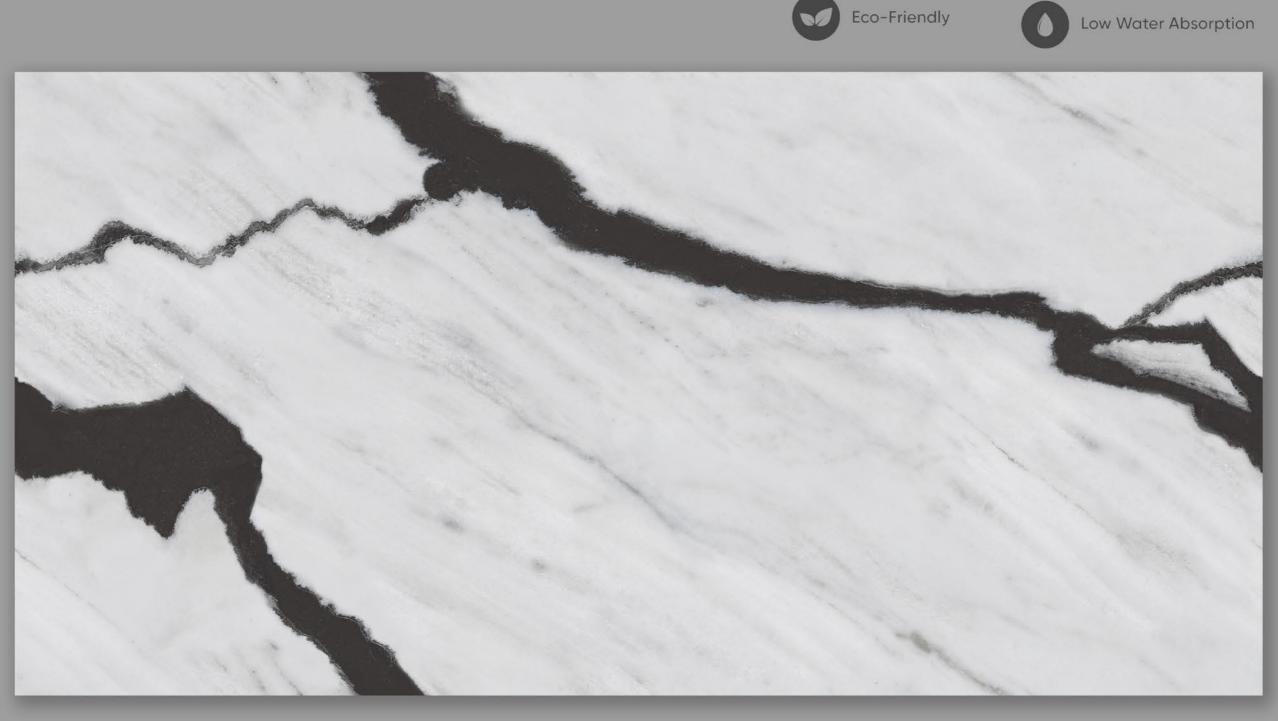

#### **ARGON BROWN END**

Low Water Absorption

0% Zero Maintenance

Eco-Friendly

Random Designs