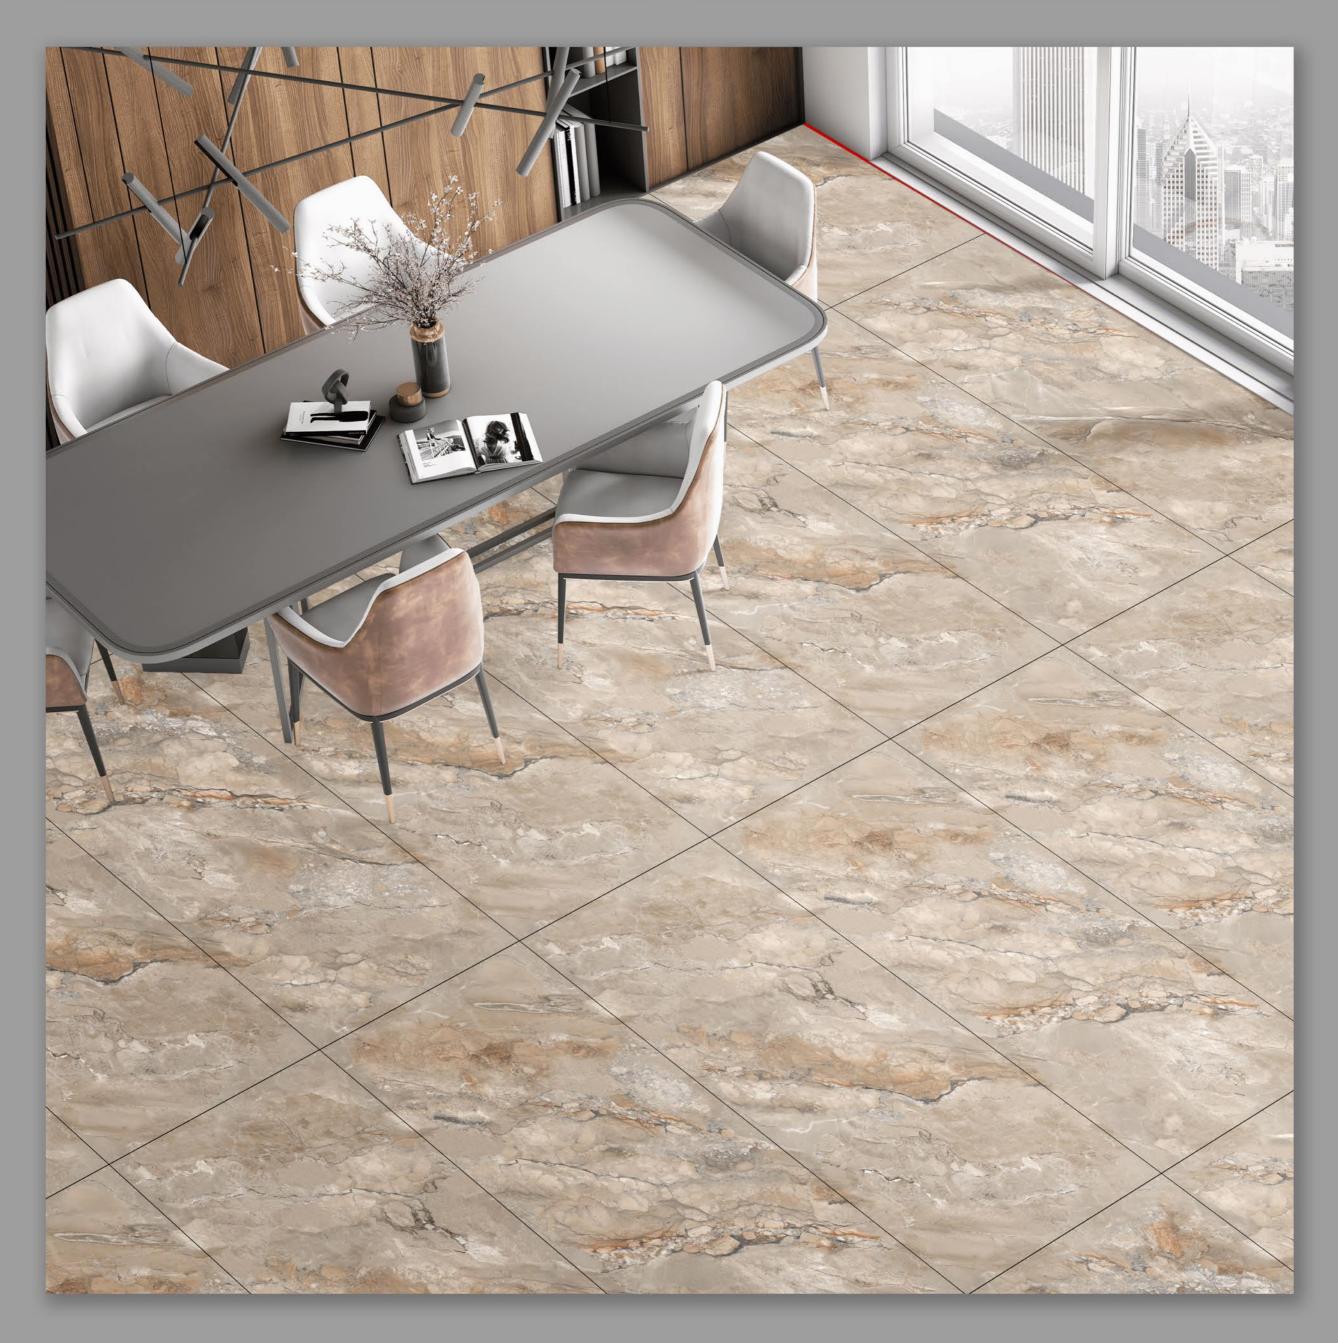

# PACKAGING DETAIL

| SIZE       | PCS./BOX | SQM./BOX | APPROX WEIGHT/BOX | THICKNESS |
|------------|----------|----------|-------------------|-----------|
| 600X1200MM | 2        | 1.44     | 29 KG.            | 9мм       |
| 600X600MM  | 4        | 1.44     | 27.5 KG.          | 8.5MM     |