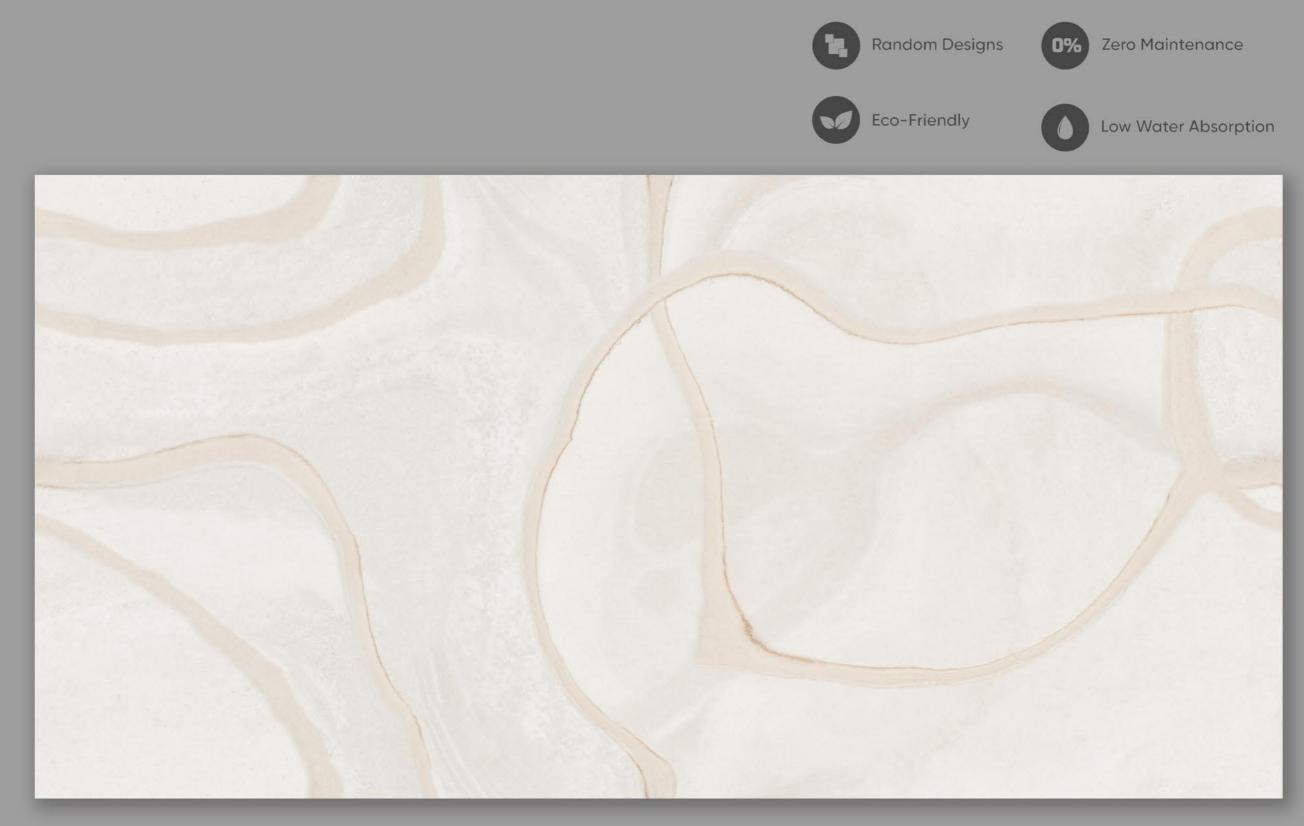

#### **ARGON BIANCO END**

FINISH | GLOSSY (ENDLESS)

**RANDOM - 04** 

#### **ARGON BROWN END**

Low Water Absorption

0% Zero Maintenance

Eco-Friendly

Random Designs