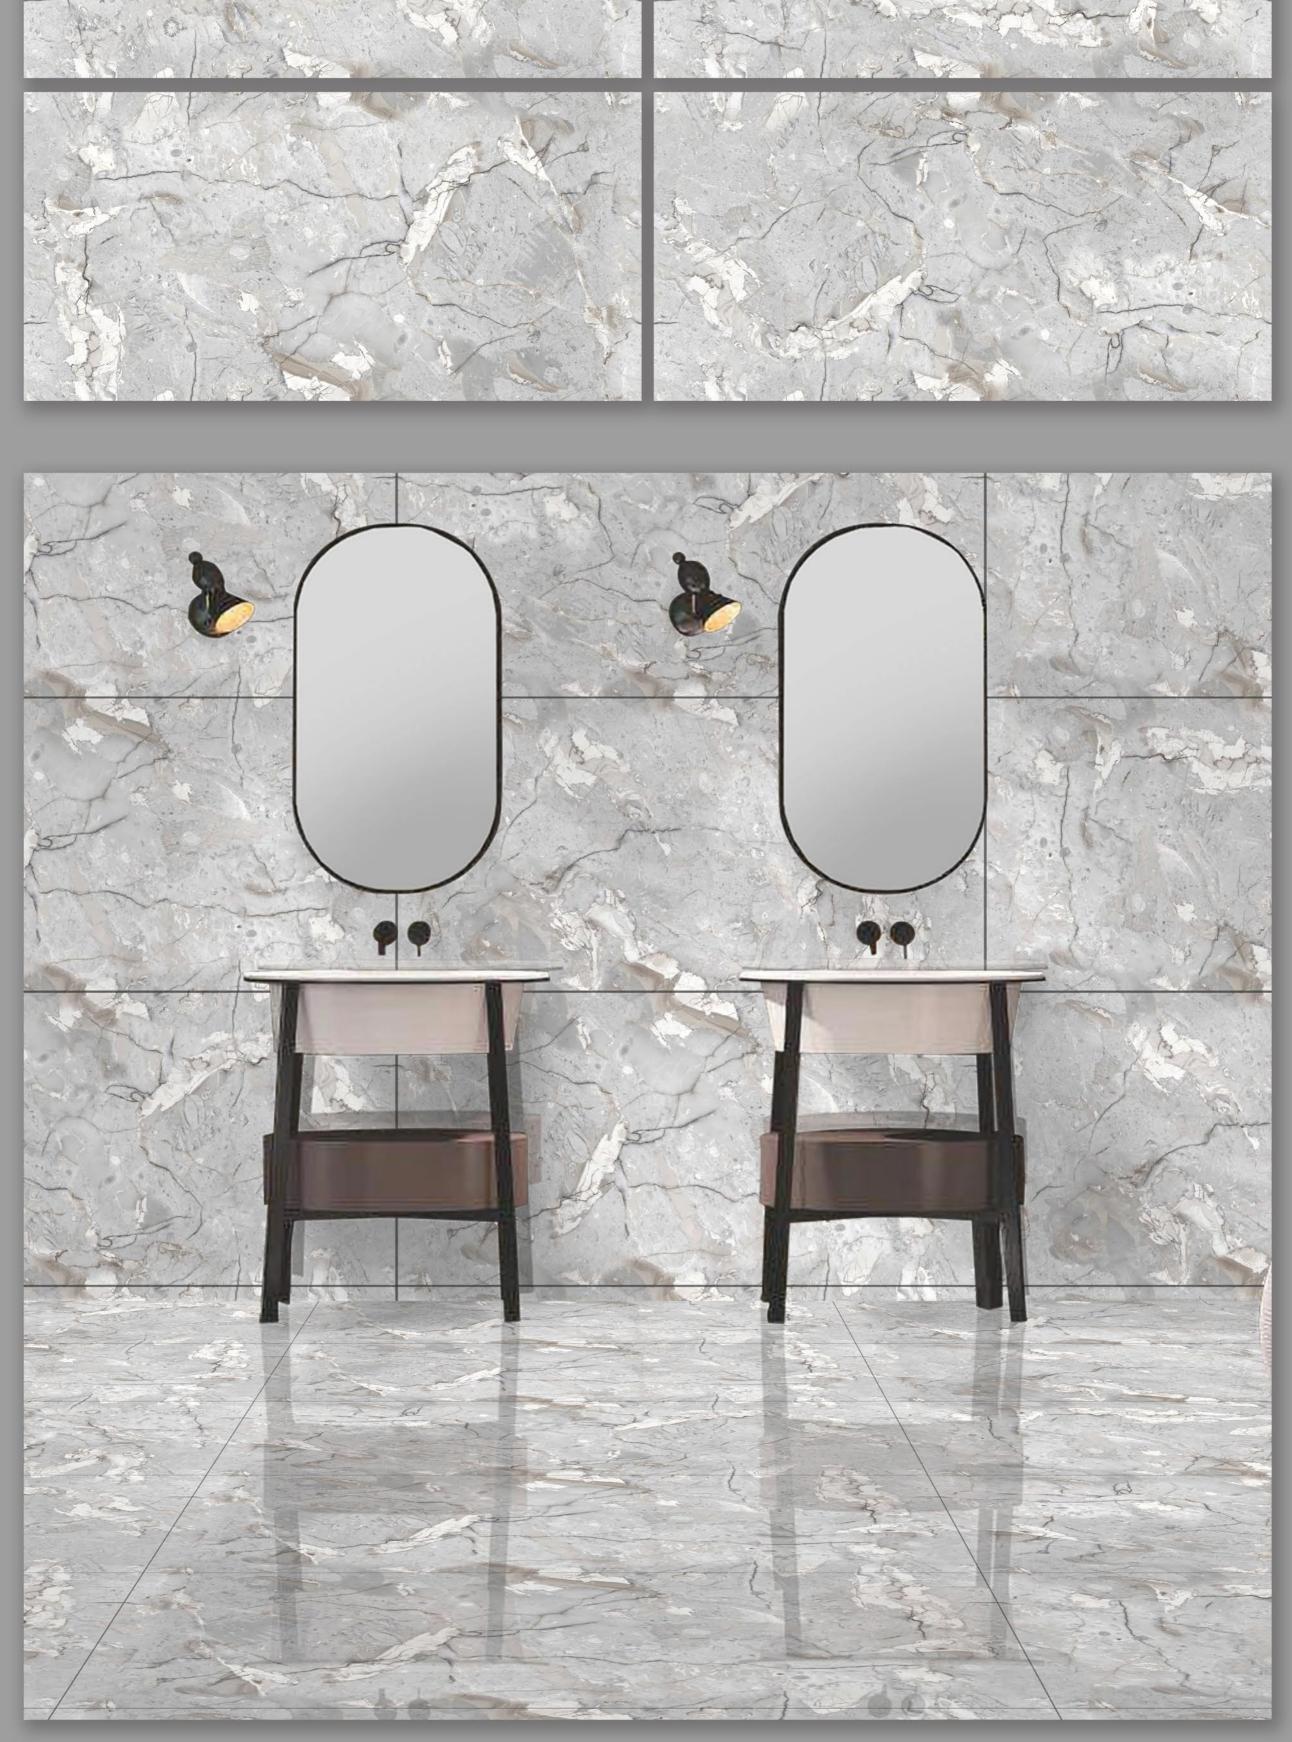

#### **ARINA GREY END**

FINISH | GLOSSY (ENDLESS)

RANDOM - 04

0% Zero Maintenance