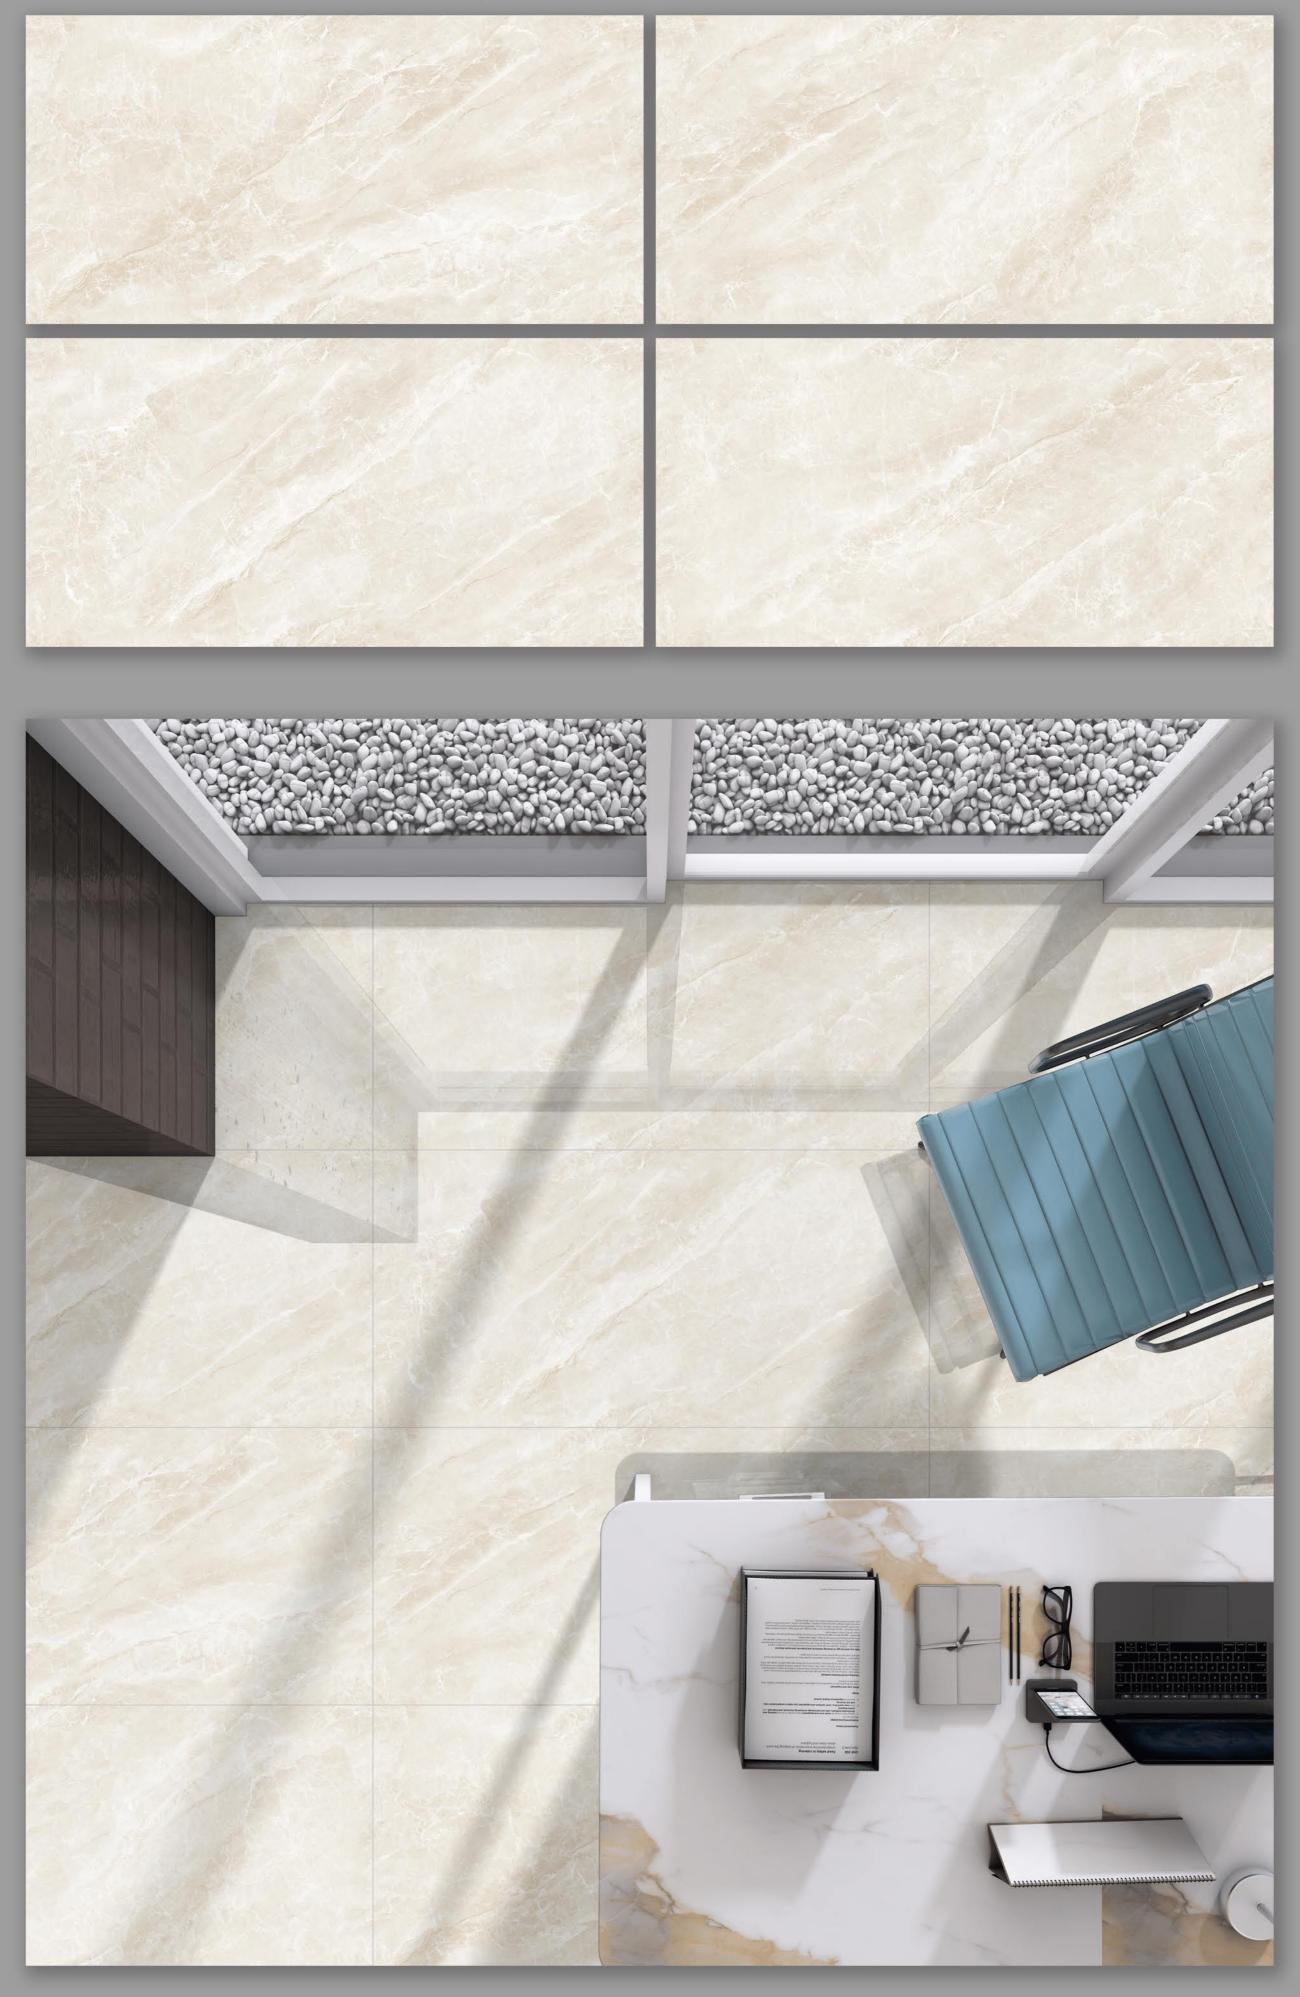

acastaceramics.com







**9MM** Thickness

### our tiles stand out with a superior 9MM thickness compared to the standard 8.5MM offered by other brands.

This extra durability ensures our tiles are more resistant to wear and tear, providing long-lasting beauty and reliability. Choose Acasta for quality you can trust, brining enhanced strength and peace of mind to your spaces.







#### AMRON CREMA END

FINISH | GLOSSY (ENDLESS)







#### **AMRON GREY END**

FINISH | GLOSSY (ENDLESS)







#### **AMRON WHITE END**

FINISH | GLOSSY (ENDLESS)







#### **ARGON BIANCO END**

FINISH | GLOSSY (ENDLESS)









**RANDOM - 04** 

#### **ARGON BROWN END**



Low Water Absorption

0% Zero Maintenance

Eco-Friendly

Random Designs







#### **ARGON CREMA END**

FINISH | GLOSSY (ENDLESS)





#### **ARGON GREY END**

FINISH | GLOSSY (ENDLESS)









#### **ARINA BIANCO END**

FINISH | GLOSSY (ENDLESS)









RANDOM - 05

0% Zero Maintenance

#### **ARINA COFFEE END**



Random Designs





#### **ARINA CREMA END**

FINISH | GLOSSY (ENDLESS)









**FINISH | GLOSSY** 

**RANDOM - 01** 

D Df D 00 D D 

D 





#### **ARINA GREY END**

FINISH | GLOSSY (ENDLESS)







RANDOM - 04

0% Zero Maintenance

#### **ARK PULPIS BROWN**



Random Designs









#### **ARK PULPIS DECORE**







Random Designs

0% Zero Maintenance





RANDOM - 04

0% Zero Maintenance

#### **ARK PULPIS GREY**



Random Designs





#### **ARK PULPIS LIGHT**

FINISH | GLOSSY (ENDLESS)









#### **AVALON CREMA END**

FINISH | GLOSSY (ENDLESS)







RANDOM - 04

0% Zero Maintenance

#### **B