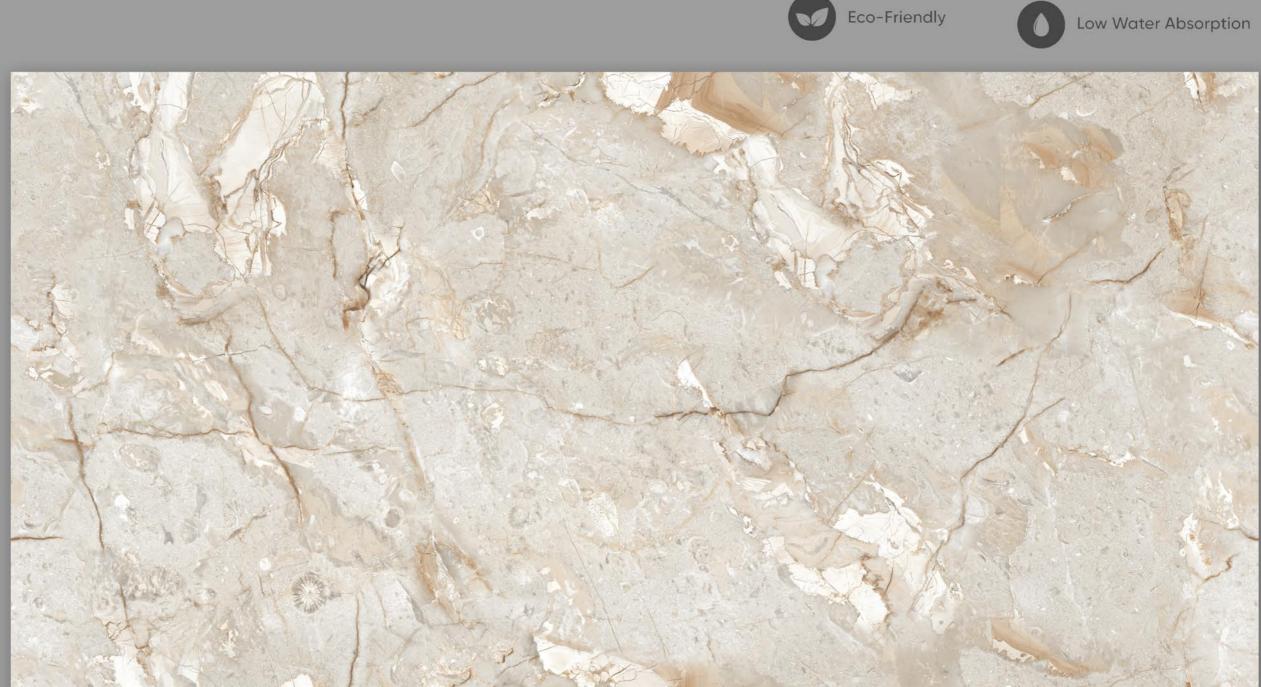

#### PENTAGONIA NATURAL END

FINISH | GLOSSY (ENDLESS)







Random Designs

#### PESTA BLUE END

FINISH | GLOSSY (ENDLESS)

**RANDOM - 01** 

0% Zero Maintenance









**RANDOM - 01** 

0% Zero Maintenance

# **PESTA BROWN END**



Random Designs

Eco-Friendly









#### **PESTA CREMA END**

FINISH | GLOSSY (ENDLESS)









## **PESTA GRIS END**

#### FINISH | GLOSSY (ENDLESS)







## **PESTA VARDE END**

FINISH | GLOSSY (ENDLESS)









#### **PESTA WHITE END**

#### FINISH | GLOSSY (ENDLESS)















#### **RAIN PEARL END**

FINISH | GLOSSY (ENDLESS)











#### **RAMSEY ONYX WHITE END**

FINISH | GLOSSY (ENDLESS)

























#### **RUST PENTAGONIA CREMA**

FINISH | GLOSSY (ENDLESS)







**SUSHANTO BROWN** 

FINISH | GLOSSY (ENDLESS)

RANDOM - 04



Random Designs



0% Zero Maintenance





## SUSHANTO GREY

FINISH | GLOSSY (ENDLESS)







## **SWING BIANCO END**

FINISH | GLOSSY (ENDLESS)









# SWING GREY END

FINISH | GLOSSY (ENDLESS)









#### **THUNDER BOLT BIEGE END**

FINISH | GLOSSY (ENDLESS)









#### **THUNDER BOLT END**

FINISH | GLOSSY (ENDLESS)





| SRNO. | CHARACTERISTICS | ISO TEST METHODS | TILES REQUIREMENT AS PER<br>ISO 13006 : 2012 GROUP B LLB | VALUE |
|-------|-----------------|------------------|----------------------------------------------------------|-------|
|-------|-----------------|------------------|----------------------------------------------------------|-------|

#### **DIMENSION & SURFACE QUALITY**

| 1 | Deviation in<br>Iength & Width | ISO 10545-2 | +/-0.5% | +/-0.2% |
|---|------