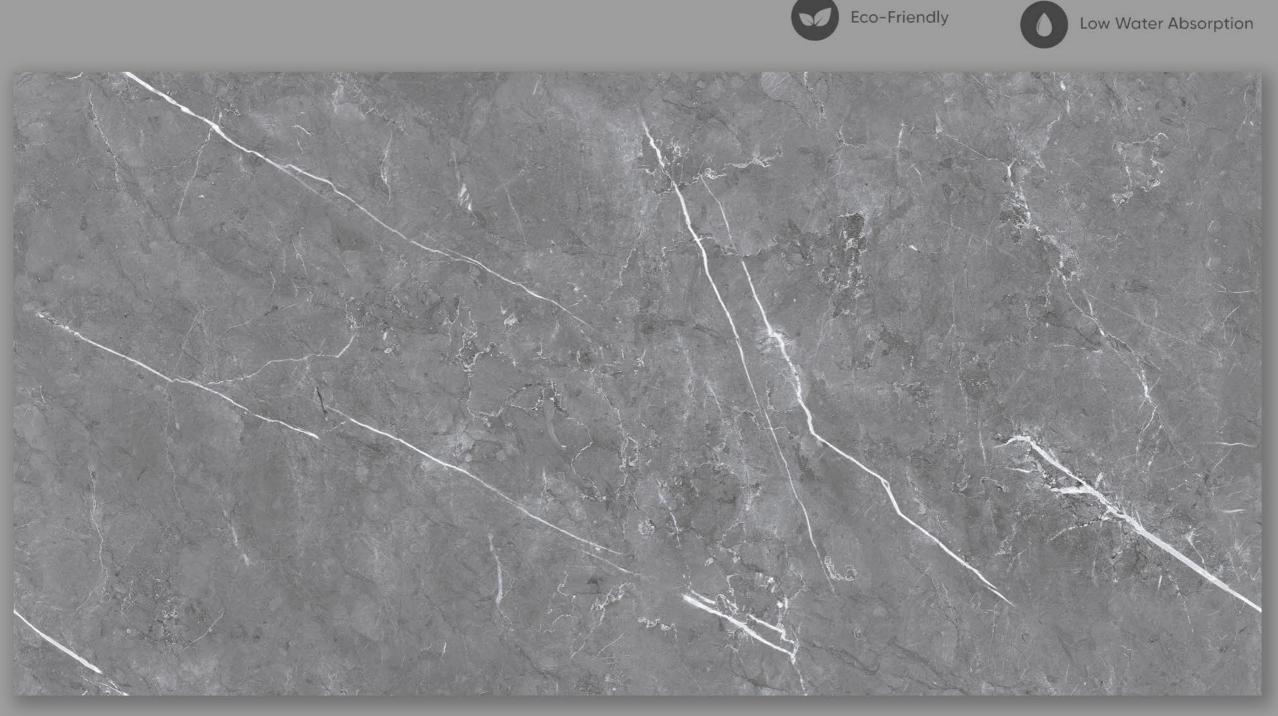

#### CALACATTA STATUARIO BROWN END

FINISH | GLOSSY (ENDLESS)

#### CALACATTA STATUARIO GREY END

FINISH | GLOSSY (ENDLESS)