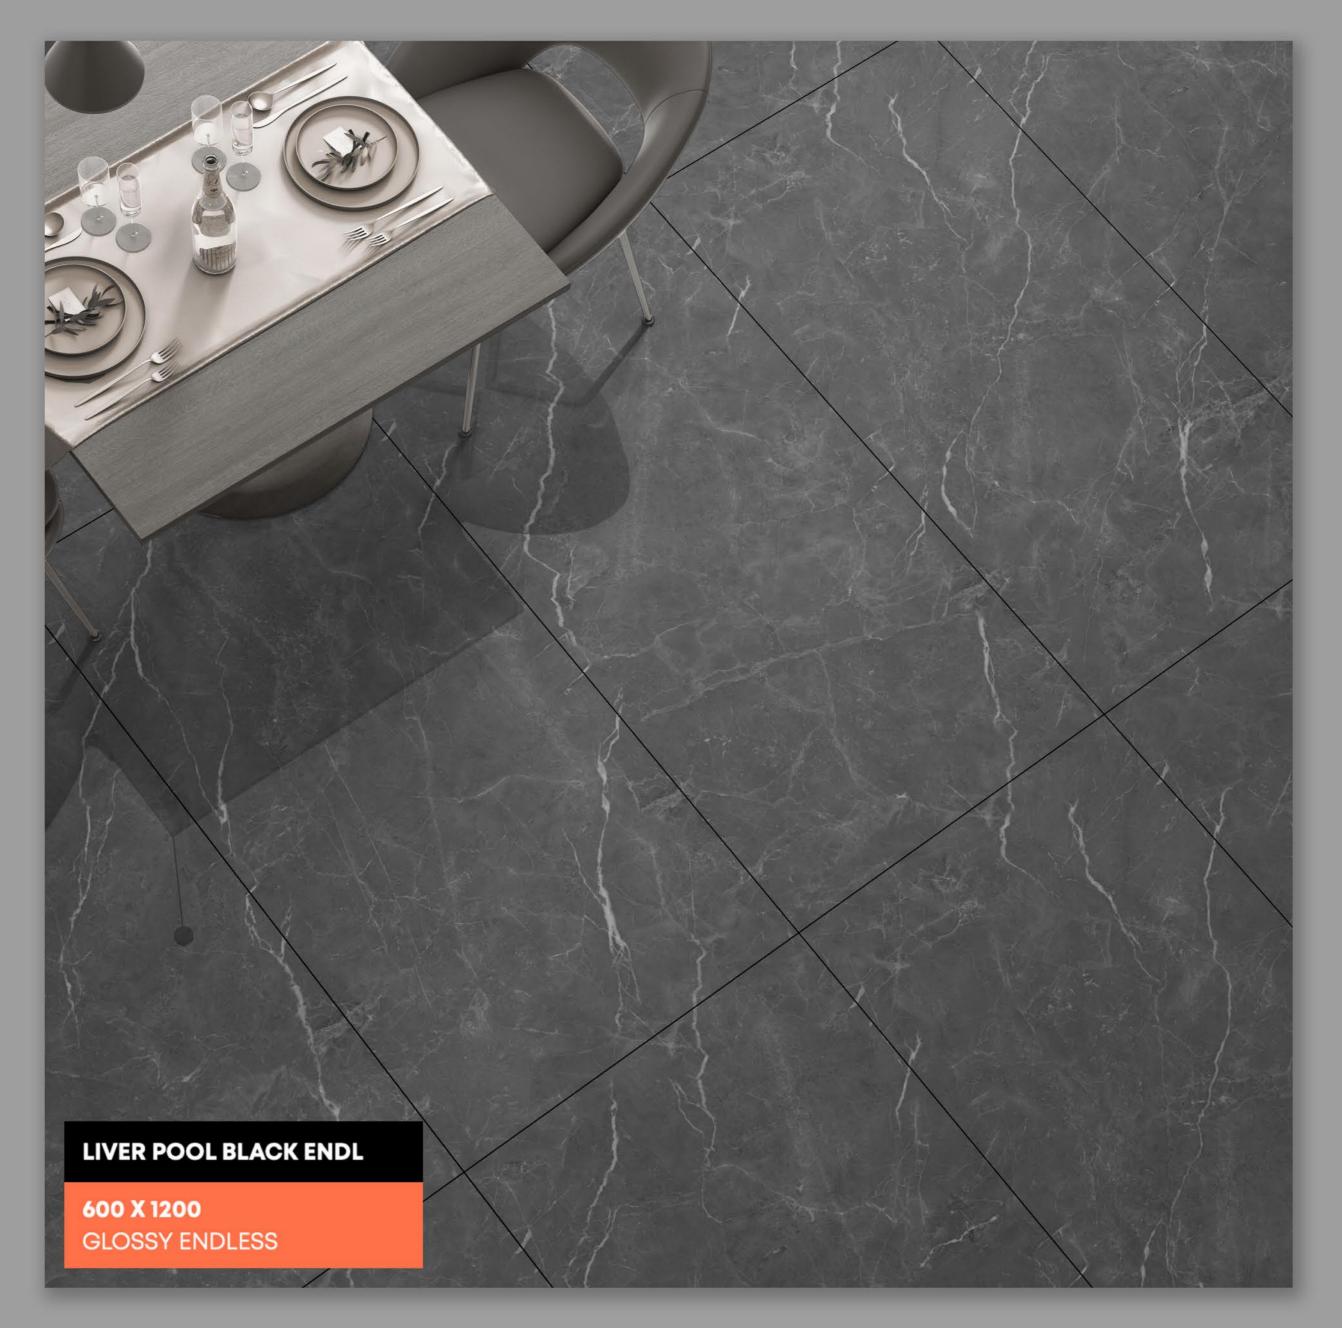

# LIVER POOL BLACK END

Low Water Absorption

Random Designs 0% Zero Maintenance

**RANDOM - 06** 

0% Zero Maintenance