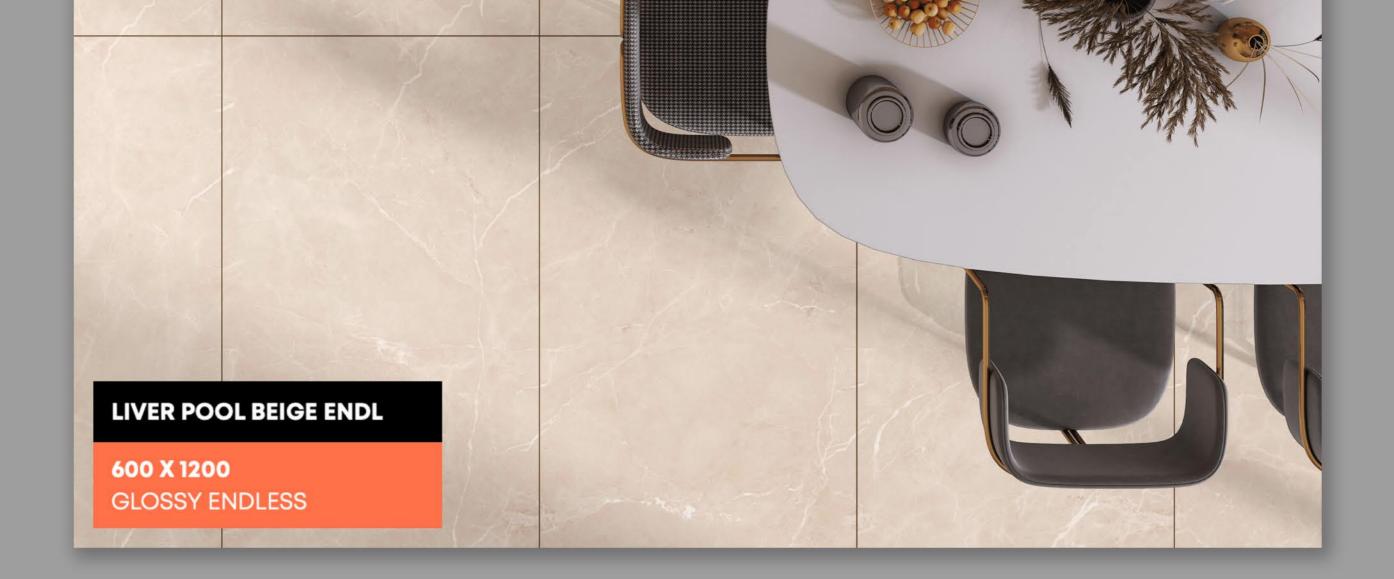

#### LIVER POOL BEIGE END

FINISH | GLOSSY (ENDLESS)

**RANDOM - 06** 

0% Zero Maintenance

anne anne a

RANDOM - 06