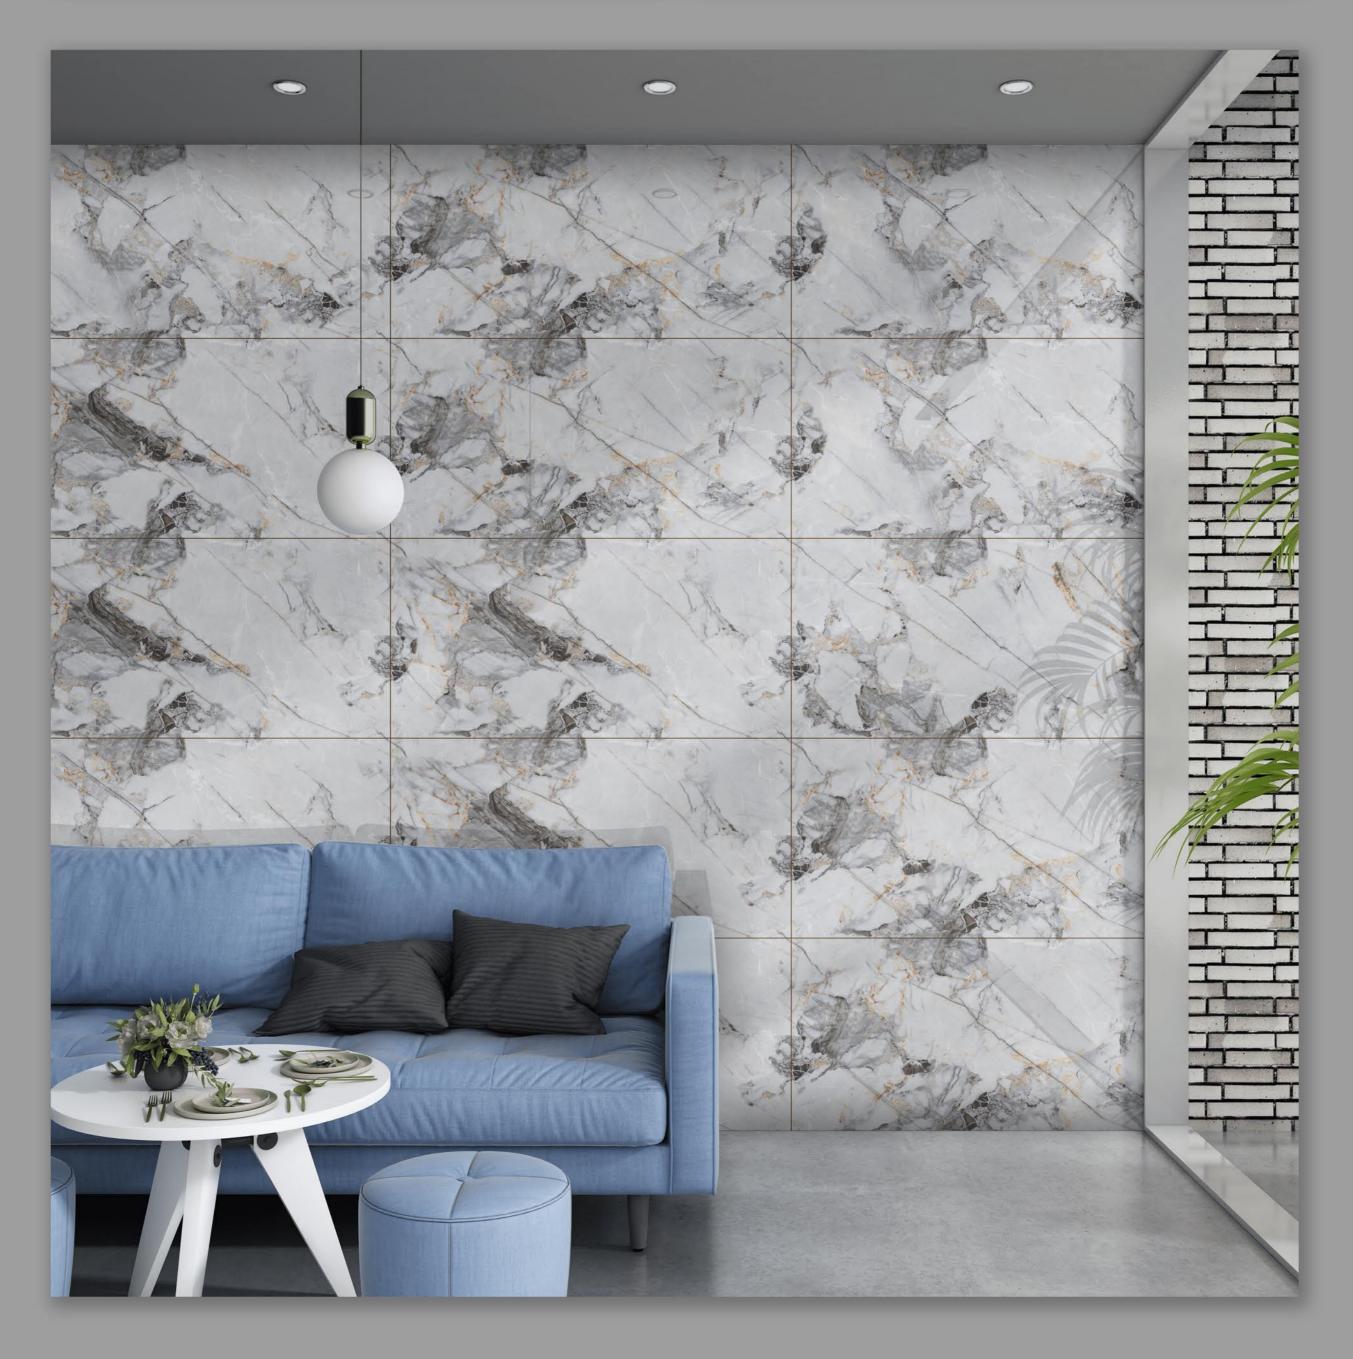

#### **ARGON BIANCO END**

FINISH | GLOSSY (ENDLESS)

**RANDOM - 04** 

#### **ARGON BROWN END**

Low Water Absorption

0% Zero Maintenance

Eco-Friendly

Random Designs