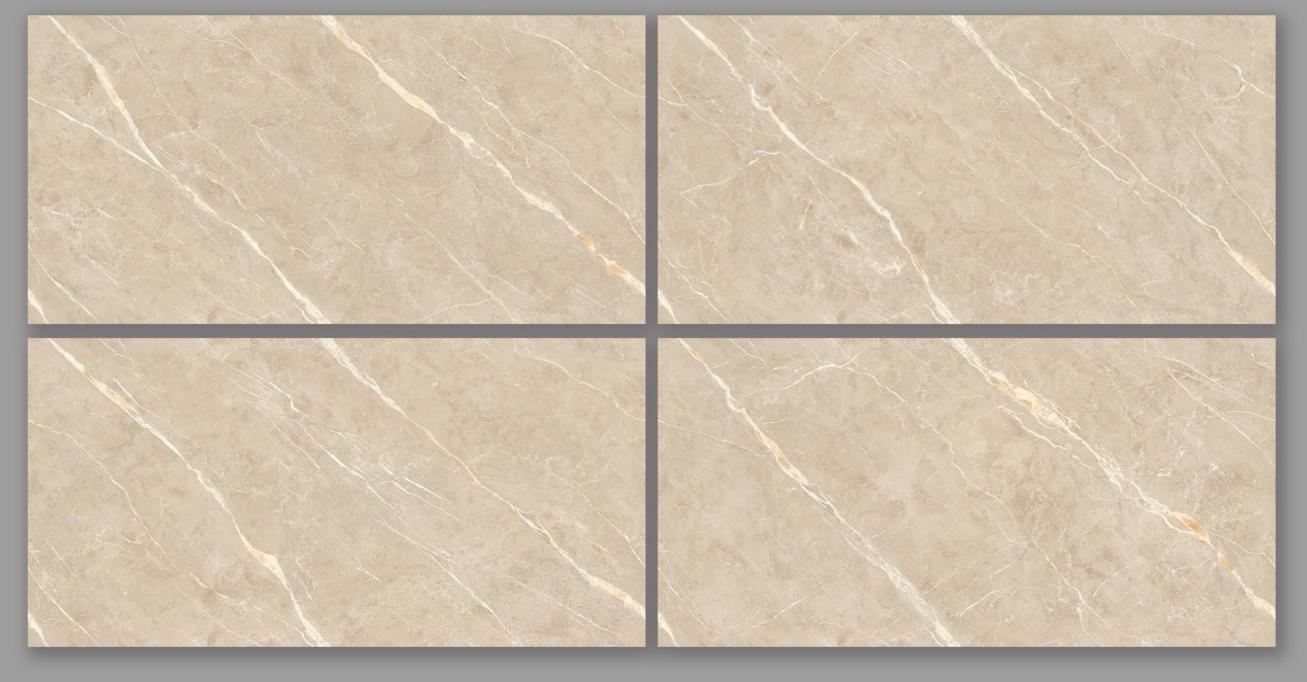

#### CALACATTA STATUARIO BROWN END

FINISH | GLOSSY (ENDLESS)

#### CALACATTA STATUARIO GREY END

FINISH | GLOSSY (ENDLESS)