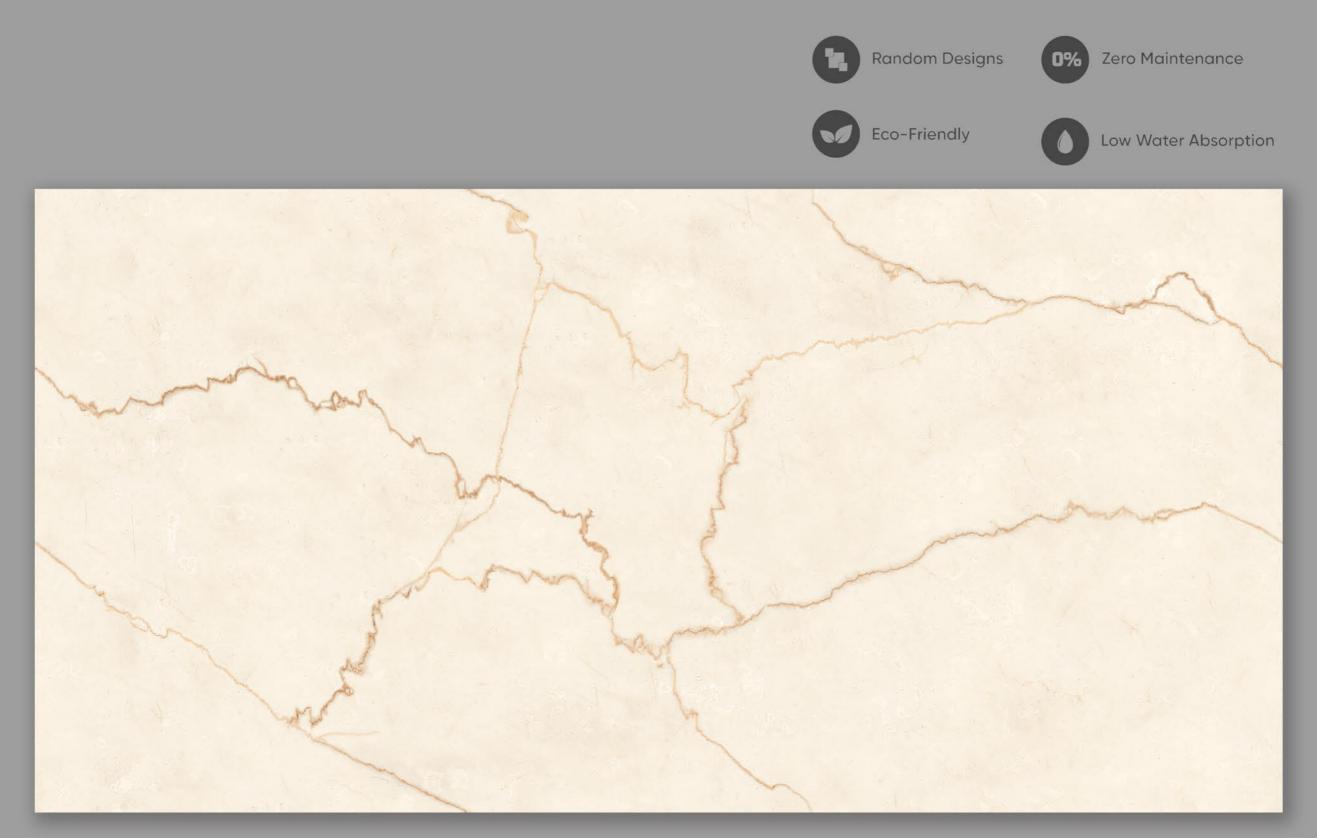

#### **ARGON BIANCO END**

FINISH | GLOSSY (ENDLESS)

**RANDOM - 04** 

#### **ARGON BROWN END**

Low Water Absorption

0% Zero Maintenance

Eco-Friendly

Random Designs