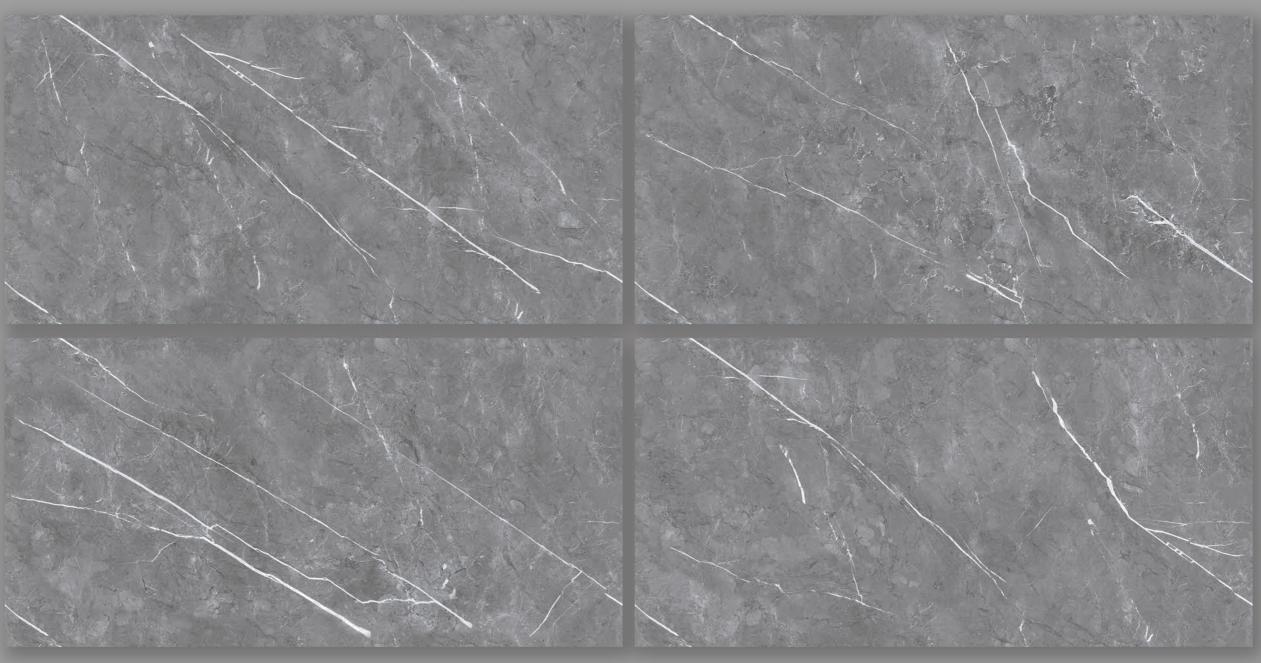

#### CALACATTA STATUARIO BROWN END

FINISH | GLOSSY (ENDLESS)

#### CALACATTA STATUARIO GREY END

FINISH | GLOSSY (ENDLESS)