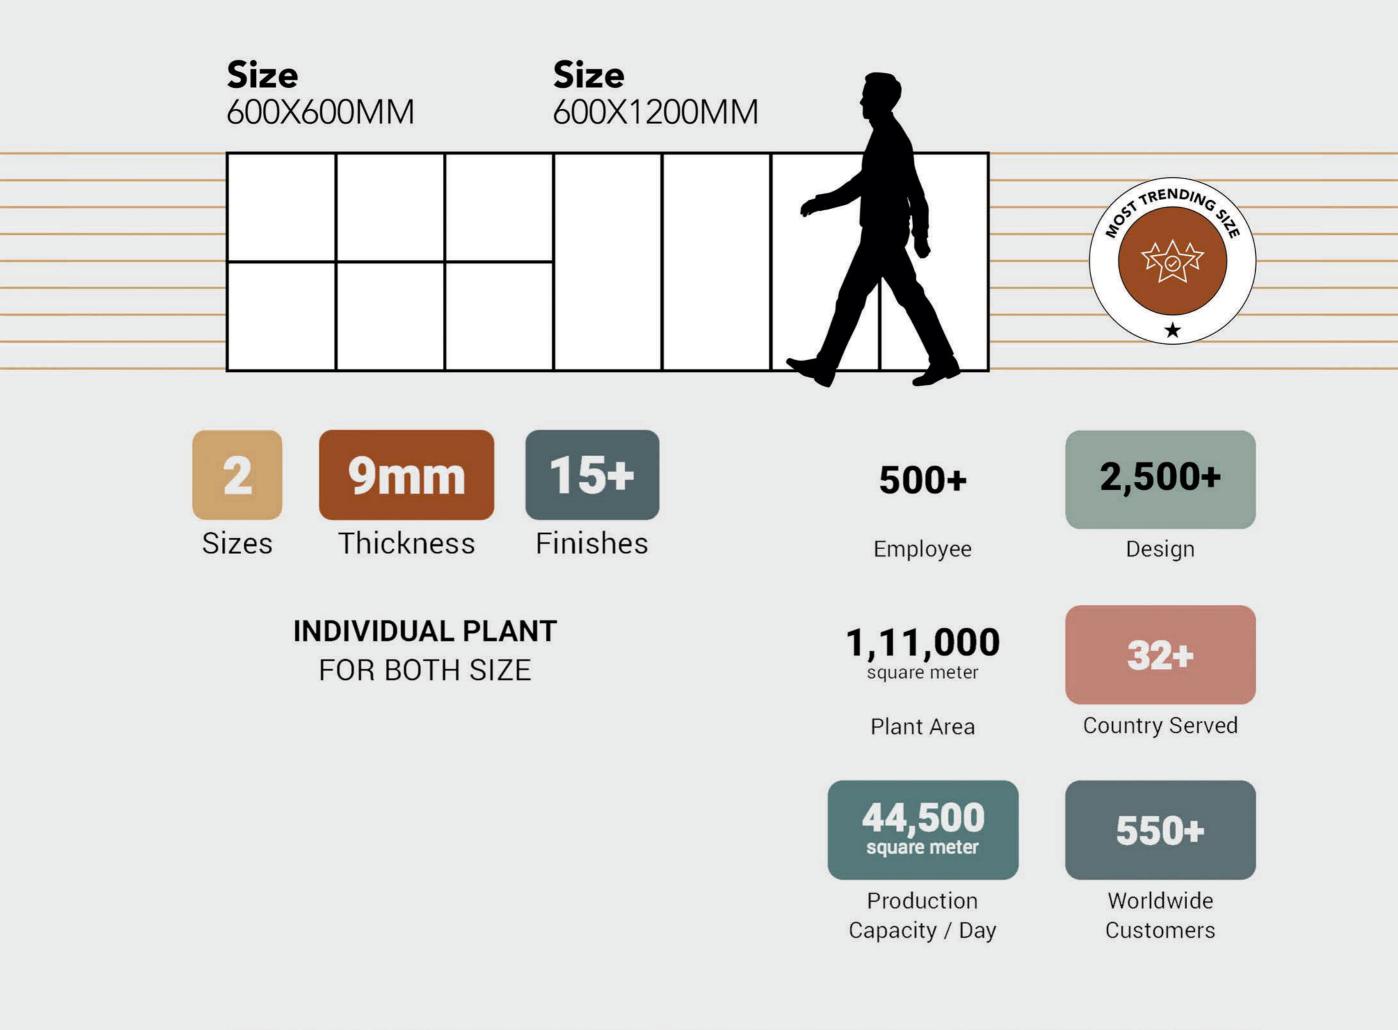

#### www.acastaceramics.com

**9MM** Thickness

### our tiles stand out with a superior 9MM thickness compared to the standard 8.5MM offered by other brands.

This extra durability ensures our tiles are more resistant to wear and tear, providing long-lasting beauty and reliability. Choose Acasta for quality you can trust, brining enhanced strength and peace of mind to your spaces.

# PACKAGING DETAIL

| SIZE       | PCS./BOX | SQM./BOX | APPROX WEIGHT/BOX | THICKNESS |
|------------|----------|----------|-------------------|-----------|
| 600X1200MM | 2        | 1.44     | 29 KG.            | 9мм       |
| 600X600MM  | 4        | 1.44     | 27.5 KG.          | 8.5MM     |