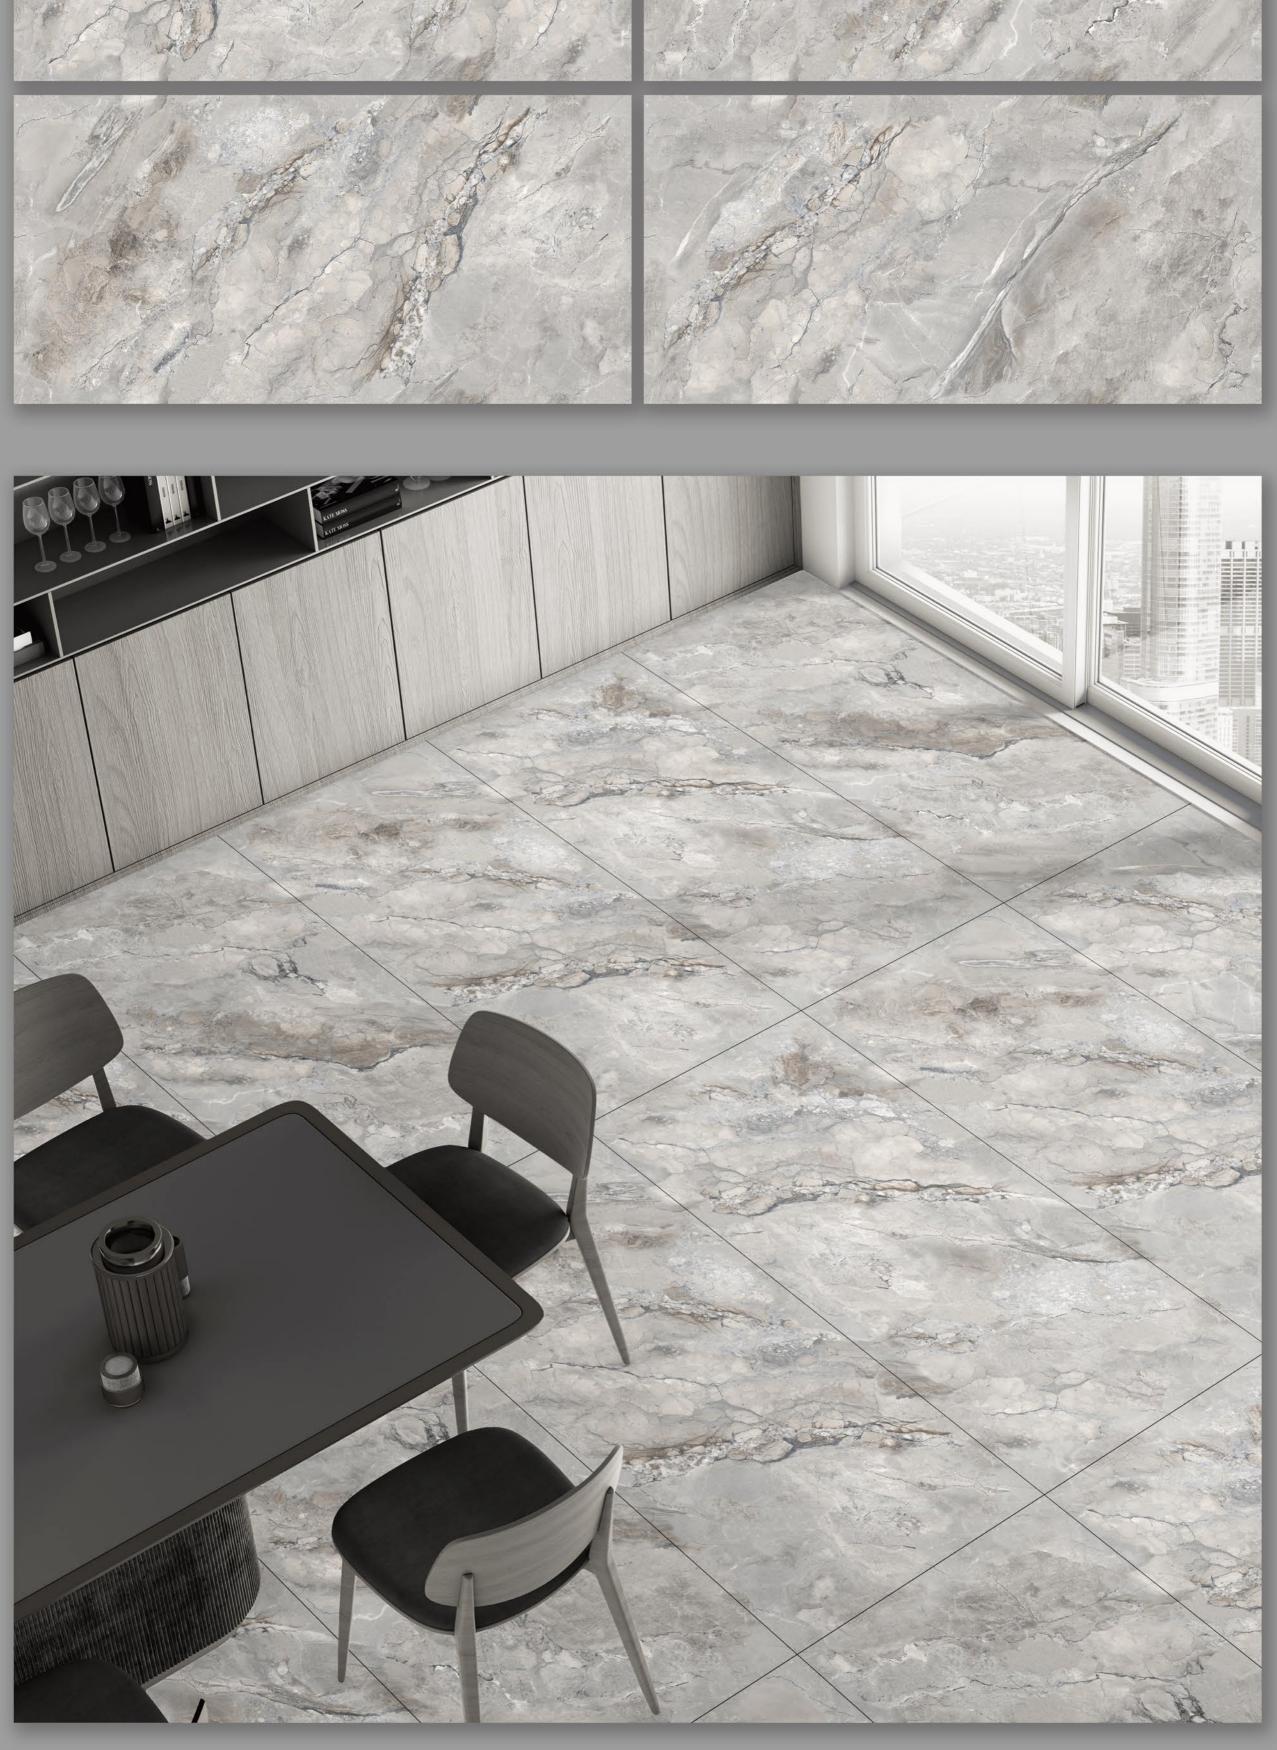

#### **ARGON BIANCO END**

FINISH | GLOSSY (ENDLESS)

**RANDOM - 04** 

#### **ARGON BROWN END**

Low Water Absorption

0% Zero Maintenance

Eco-Friendly

Random Designs