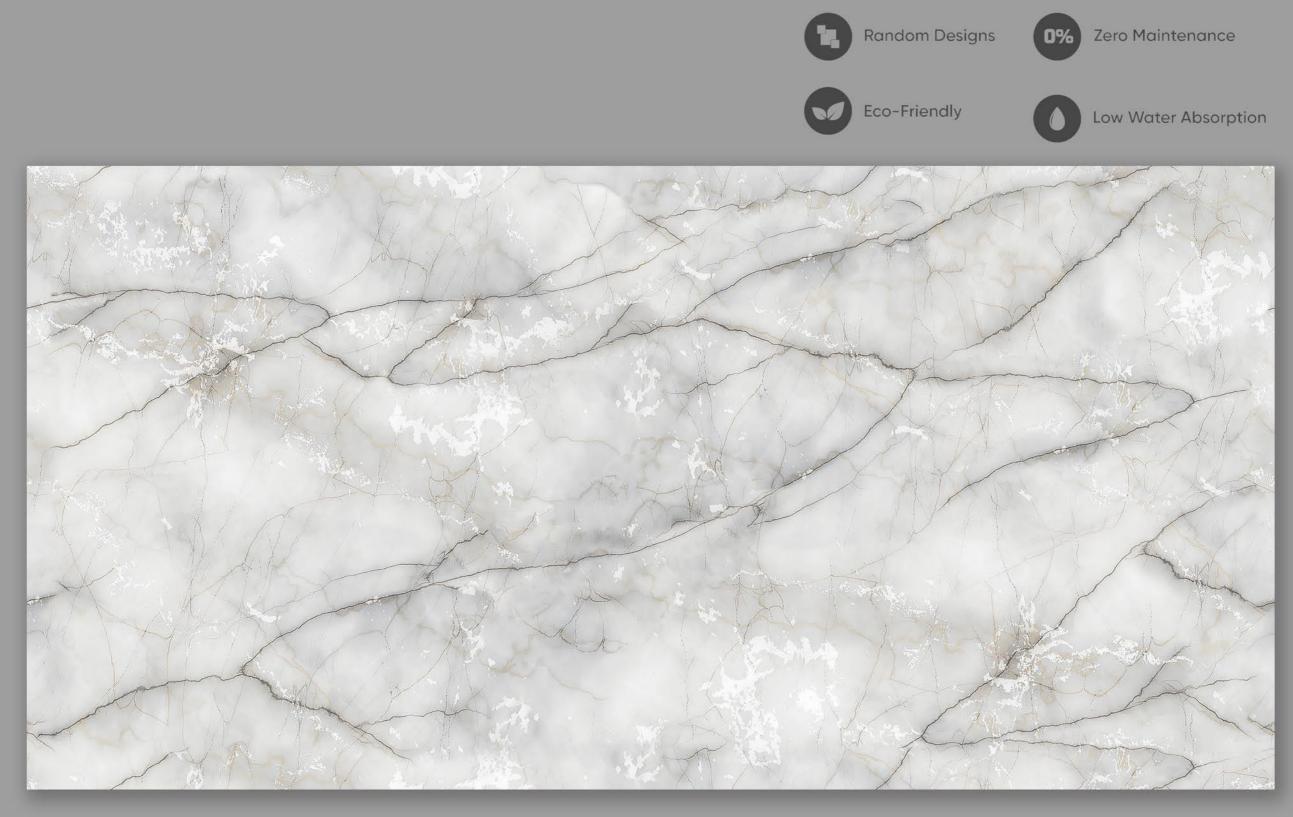

#### **ARGON BIANCO END**

FINISH | GLOSSY (ENDLESS)

**RANDOM - 04** 

#### **ARGON BROWN END**

Low Water Absorption

0% Zero Maintenance

Eco-Friendly

Random Designs