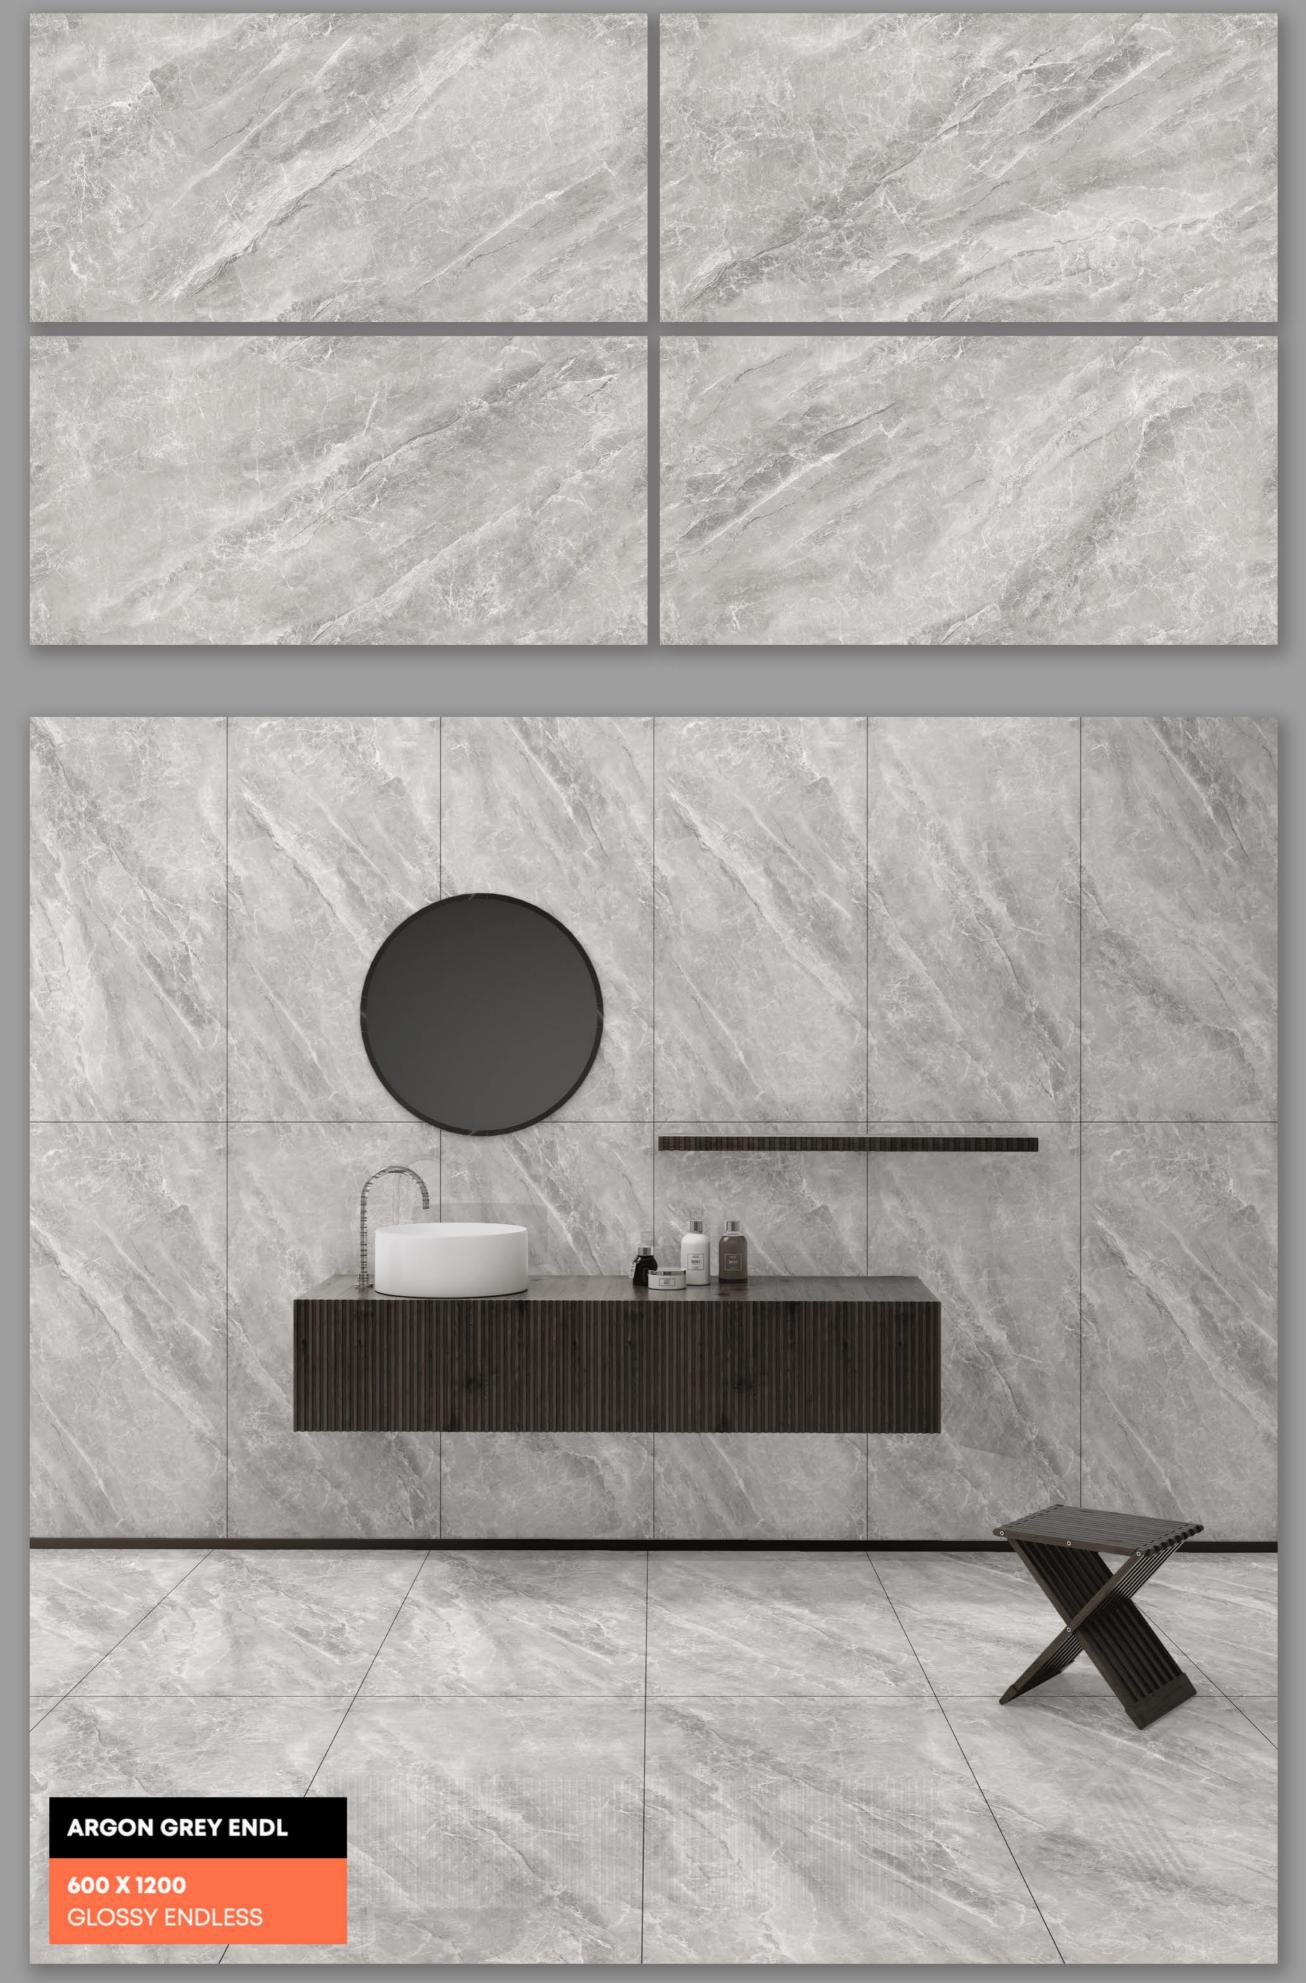

es stand out with a superior 9MM thickness compared to the standard 8.5MM offered by other brands.

This extra durability ensures our tiles are more resistant to wear and tear, providing long-lasting beauty and reliability. Choose Acasta for quality you can trust, brining enhanced strength and peace of mind to your spaces.







#### AMRON CREMA END

FINISH | GLOSSY (ENDLESS)







#### **AMRON GREY END**

FINISH | GLOSSY (ENDLESS)







#### **AMRON WHITE END**

FINISH | GLOSSY (ENDLESS)







#### **ARGON BIANCO END**

FINISH | GLOSSY (ENDLESS)









**RANDOM - 04** 

#### **ARGON BROWN END**



Low Water Absorption

0% Zero Maintenance

Eco-Friendly

Random Designs







#### **ARGON CREMA END**

FINISH | GLOSSY (ENDLESS)





#### **ARGON GREY END**

FINISH | GLOSSY (ENDLESS)









#### **ARINA BIANCO END**

FINISH | GLOSSY (ENDLESS)









RANDOM - 05

0% Zero Maintenance

#### **ARINA COFFEE END**



Random Designs





#### **ARINA CREMA END**

FINISH | GLOSSY (ENDLESS)









**FINISH | GLOSSY** 

**RANDOM - 01** 

D Df D 00 D D 

D 





#### **ARINA GREY END**

FINISH | GLOSSY (ENDLESS)







RANDOM - 04

0% Zero Maintenance

#### **ARK PULPIS BROWN**



Random Designs









#### **ARK PULPIS DECORE**







Random Designs

0% Zero Maintenance





RANDOM - 04

0% Zero Maintenance

#### **ARK PULPIS GREY**



Random Designs





#### **ARK PULPIS LIGHT**

FINISH | GLOSSY (ENDLESS)









#### **AVALON CREMA END**

FINISH | GLOSSY (ENDLESS)







RANDOM - 04

0% Zero Maintenance

#### **BLEND ONYX BRONZ**



Random Designs

Eco-Friendly

00