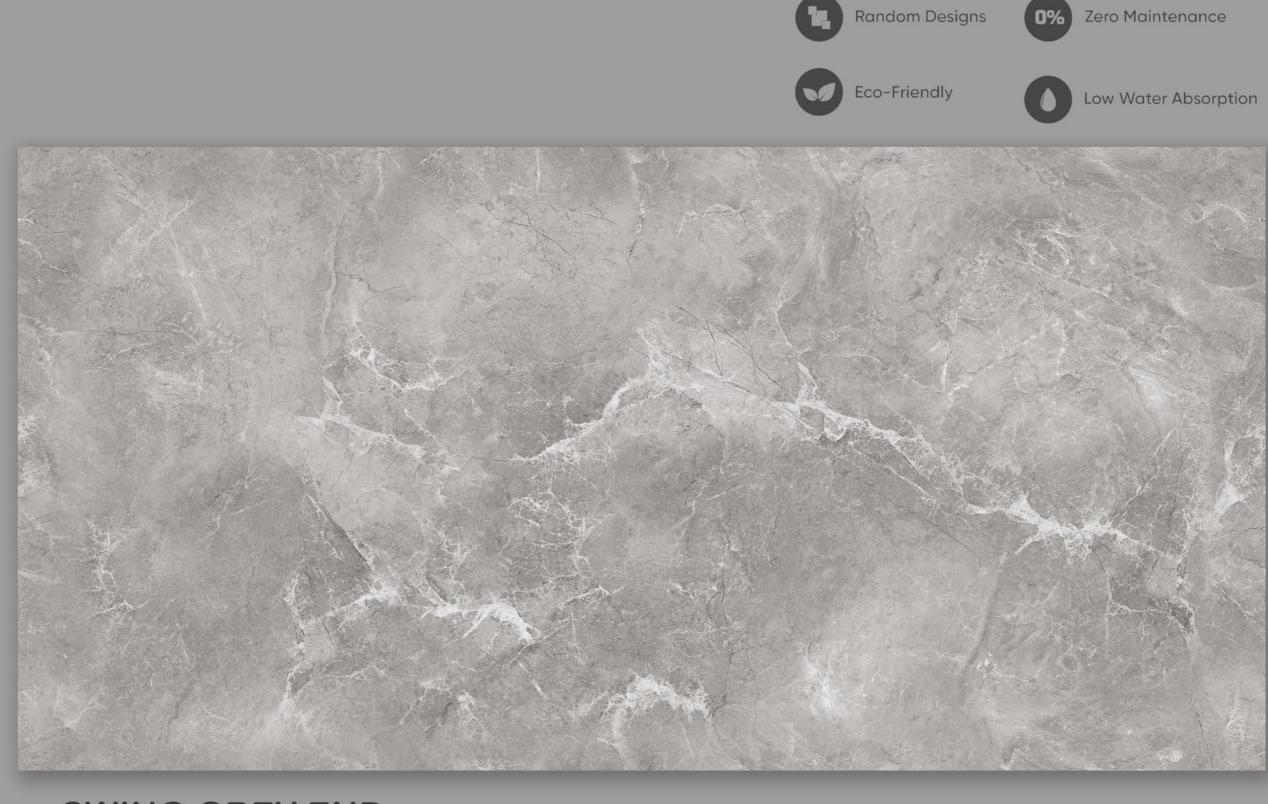

aintenance









**RANDOM - 01** 

0% Zero Maintenance

# **PESTA BROWN END**



Random Designs

Eco-Friendly









#### **PESTA CREMA END**

FINISH | GLOSSY (ENDLESS)









## **PESTA GRIS END**

#### FINISH | GLOSSY (ENDLESS)







## **PESTA VARDE END**

FINISH | GLOSSY (ENDLESS)









#### **PESTA WHITE END**

#### FINISH | GLOSSY (ENDLESS)















#### **RAIN PEARL END**

FINISH | GLOSSY (ENDLESS)











#### **RAMSEY ONYX WHITE END**

FINISH | GLOSSY (ENDLESS)

























#### **RUST PENTAGONIA CREMA**

FINISH | GLOSSY (ENDLESS)







**SUSHANTO BROWN** 

FINISH | GLOSSY (ENDLESS)

RANDOM - 04



Random Designs



0% Zero Maintenance





## SUSHANTO GREY

FINISH | GLOSSY (ENDLESS)







## **SWING BIANCO END**

FINISH | GLOSSY (ENDLESS)









# SWING GREY END

FINISH | GLOSSY (ENDLESS)









#### **THUNDER BOLT BIEGE END**

FINISH | GLOSSY (ENDLESS)









#### **THUNDER BOLT END**

FINISH | GLOSSY (ENDLESS)





| SRNO. | CHARACTERISTICS | ISO TEST METHODS | TILES REQUIREMENT AS PER<br>ISO 13006 : 2012 GROUP B LLB | VALUE |
|-------|-----------------|------------------|----------------------------------------------------------|-------|
|-------|-----------------|------------------|----------------------------------------------------------|-------|

#### **DIMENSION & SURFACE QUALITY**

| 1 | Deviation in<br>Iength & Width | ISO 10545-2 | +/-0.5% | +/-0.2% |
|---|--------------------------------|-------------|---------|---------|
| 2 | Deviation in<br>Thickness      | ISO 10545-2 | +/-5%   | +/-3%   |
| 3 | Straightness<