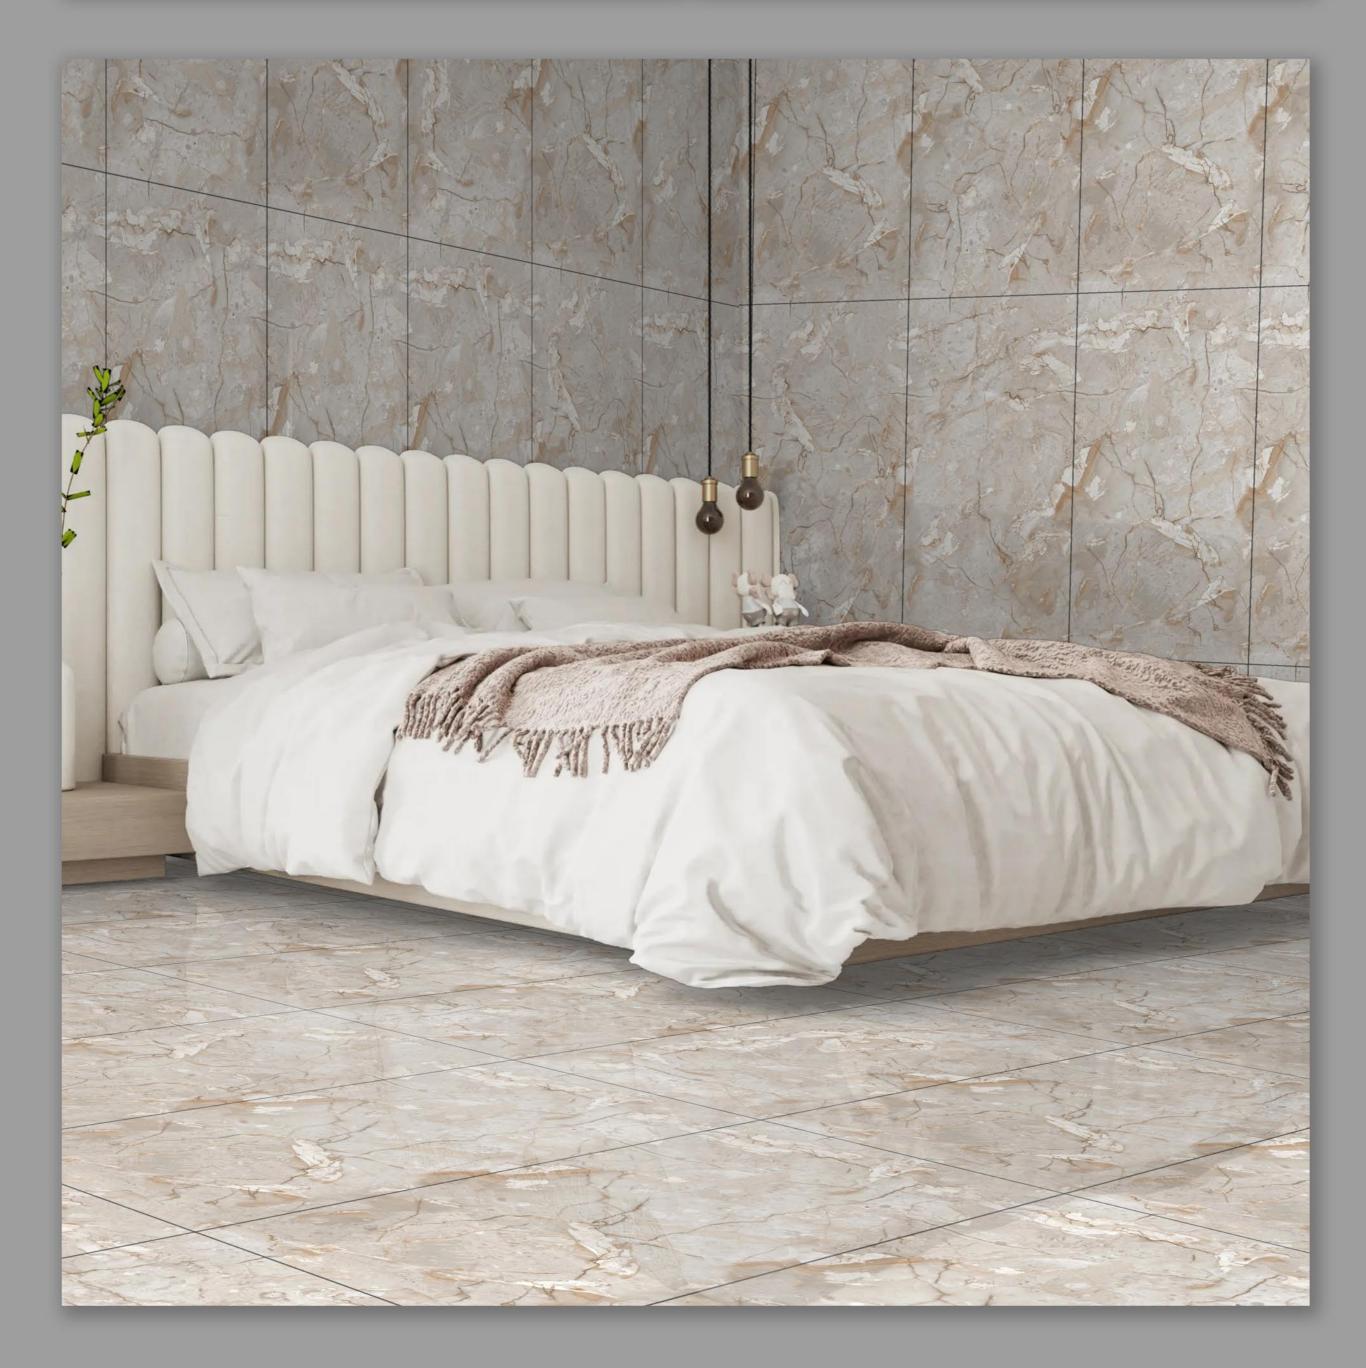

#### LIVER POOL BEIGE END

FINISH | GLOSSY (ENDLESS)

**RANDOM - 06** 

0% Zero Maintenance

anne anne a

RANDOM - 06