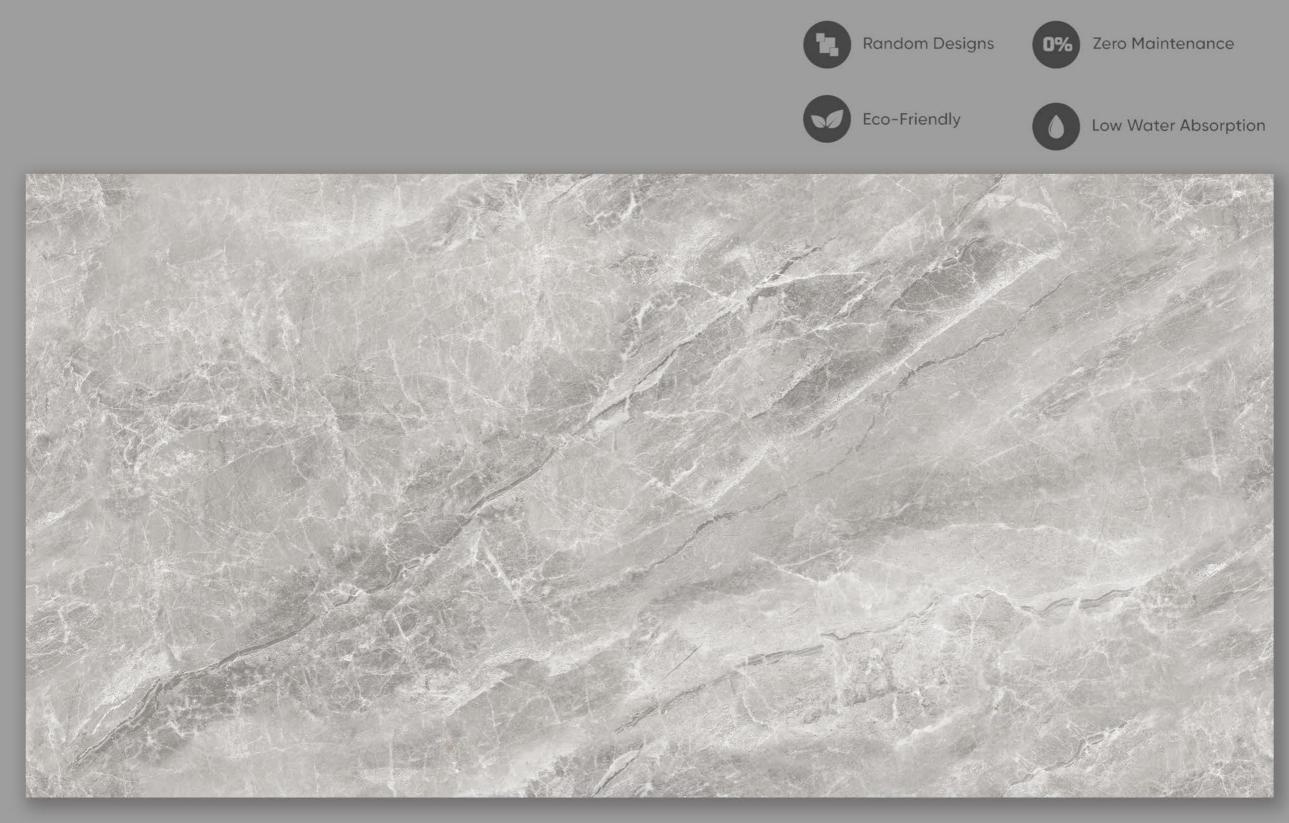

astaceramics.com







**9MM** Thickness

### our tiles stand out with a superior 9MM thickness compared to the standard 8.5MM offered by other brands.

This extra durability ensures our tiles are more resistant to wear and tear, providing long-lasting beauty and reliability. Choose Acasta for quality you can trust, brining enhanced strength and peace of mind to your spaces.







#### AMRON CREMA END

FINISH | GLOSSY (ENDLESS)







#### **AMRON GREY END**

FINISH | GLOSSY (ENDLESS)







#### **AMRON WHITE END**

FINISH | GLOSSY (ENDLESS)







#### **ARGON BIANCO END**

FINISH | GLOSSY (ENDLESS)









**RANDOM - 04** 

#### **ARGON BROWN END**



Low Water Absorption

0% Zero Maintenance

Eco-Friendly

Random Designs







#### **ARGON CREMA END**

FINISH | GLOSSY (ENDLESS)





#### **ARGON GREY END**

FINISH | GLOSSY (ENDLESS)









#### **ARINA BIANCO END**

FINISH | GLOSSY (ENDLESS)









RANDOM - 05

0% Zero Maintenance

#### **ARINA COFFEE END**



Random Designs





#### **ARINA CREMA END**

FINISH | GLOSSY (ENDLESS)









**FINISH | GLOSSY** 

**RANDOM - 01** 

D Df D 00 D D 

D 





#### **ARINA GREY END**

FINISH | GLOSSY (ENDLESS)







RANDOM - 04

0% Zero Maintenance

#### **ARK PULPIS BROWN**



Random Designs









#### **ARK PULPIS DECORE**







Random Designs

0% Zero Maintenance





RANDOM - 04

0% Zero Maintenance

#### **ARK PULPIS GREY**



Random Designs





#### **ARK PULPIS LIGHT**

FINISH | GLOSSY (ENDLESS)









#### **AVALON CREMA END**

FINISH | GLOSSY (ENDLESS)







RANDOM - 04

0% Zero Maintenance

#### **BLE