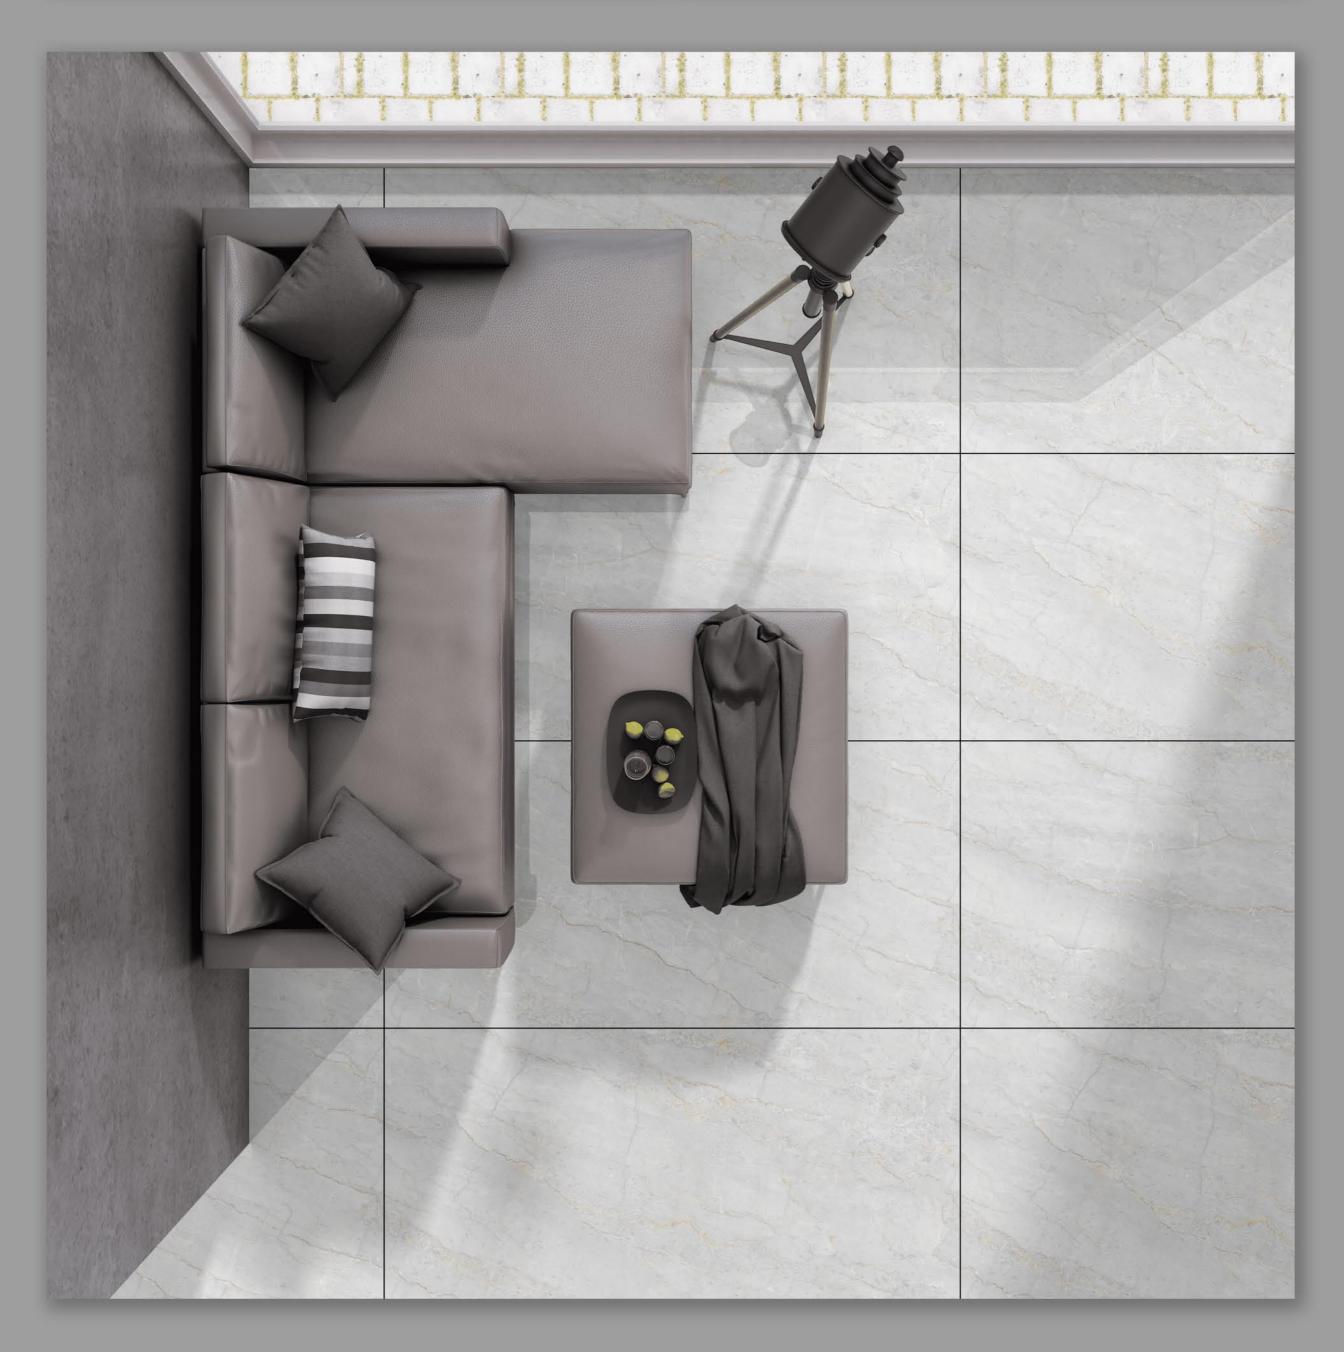

GLOSSY ENDLESS



Random Designs

#### LIVER POOL BEIGE END

FINISH | GLOSSY (ENDLESS)

**RANDOM - 06** 

0% Zero Maintenance





anne anne a



RANDOM - 06

# LIVER POOL BLACK END





Low Water Absorption

Random Designs 0% Zero Maintenance







**RANDOM - 06** 

0% Zero Maintenance

## LIVER POOL BROWN END



Random Designs



#### LIVER POOL CREMA END

FINISH | GLOSSY (ENDLESS)









RANDOM - 06

0% Zero Maintenance

## LIVER POOL GREY END



Random Designs

Eco-Friendly







#### LIVER POOL LT GREY END

FINISH | GLOSSY (ENDLESS)









RANDOM - 04

0% Zero Maintenance

# **LOFT BROWN**



Random Designs







## LOFT CREMA

FINISH | GLOSSY (ENDLESS)









RANDOM - 04

0% Zero Maintenance

# LOFT GREY



Random Designs





# LOFT LIGHT

#### FINISH | GLOSSY (ENDLESS)













## LYRIS BROWN END

FINISH | GLOSSY (ENDLESS)







#### LYRIS WHITE END

FINISH | GLOSSY (ENDLESS)







#### **MAKAI ONYX GREY END**

FINISH | GLOSSY (ENDLESS)







RANDOM - 04

#### **MARGOT ONYX BROWN END**





Low Water Absorption

Random Designs

0% Zero Maintenance







RANDOM - 04

#### MARGOT ONYX GOLD END





00

Low \

Low Water Absorption

Random Designs 0% Zero Maintenance





RANDOM - 04

#### **MARGOT ONYX GREY END**





Random Designs

Low Water Absorption

0% Zero Maintenance





# MARGOT ONYX LT GOLD END







#### **METAL BROWN END**

FINISH | GLOSSY (ENDLESS)









#### **METAL GREY END**

FINISH | GLOSSY (ENDLESS)







#### **METAL PISTA END**

FINISH | GLOSSY (ENDLESS)









#### **MICHEL BIANCO END**

FINISH | GLOSSY (ENDLESS)









#