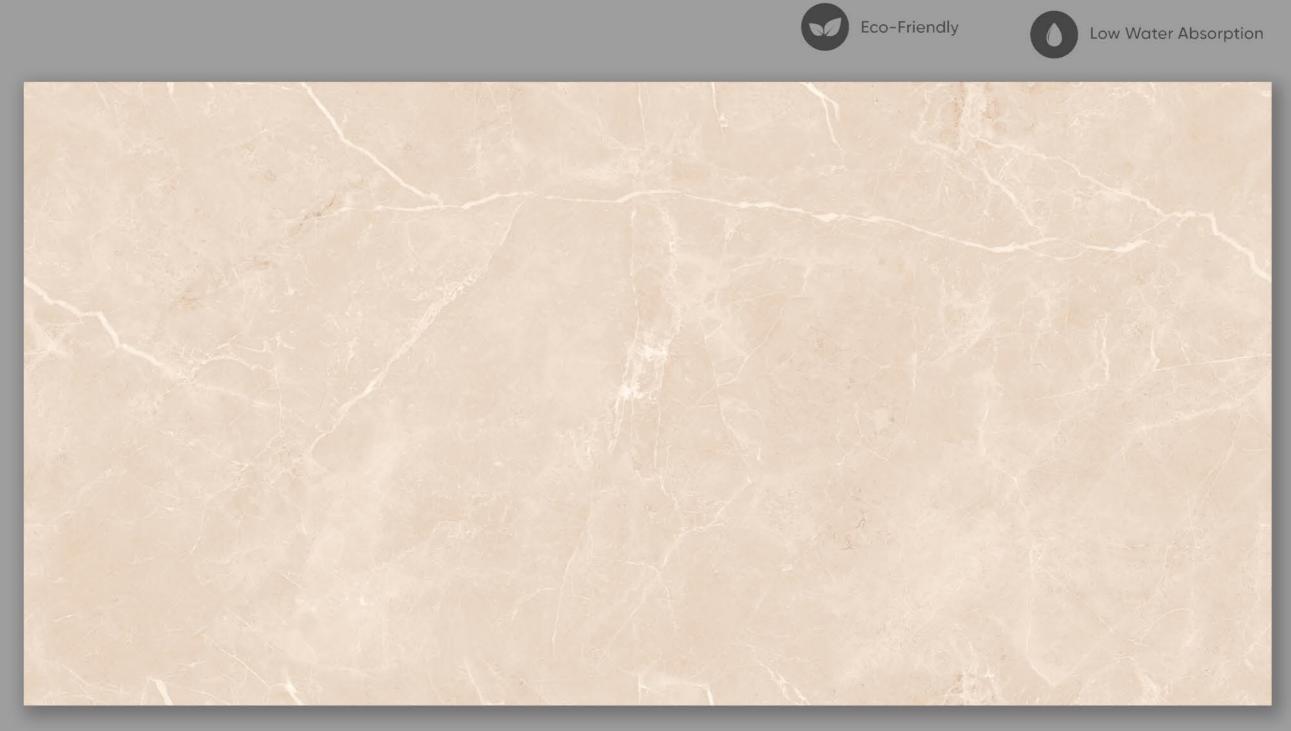

#### LIVER POOL BEIGE END

FINISH | GLOSSY (ENDLESS)

**RANDOM - 06** 

0% Zero Maintenance

anne anne a

RANDOM - 06