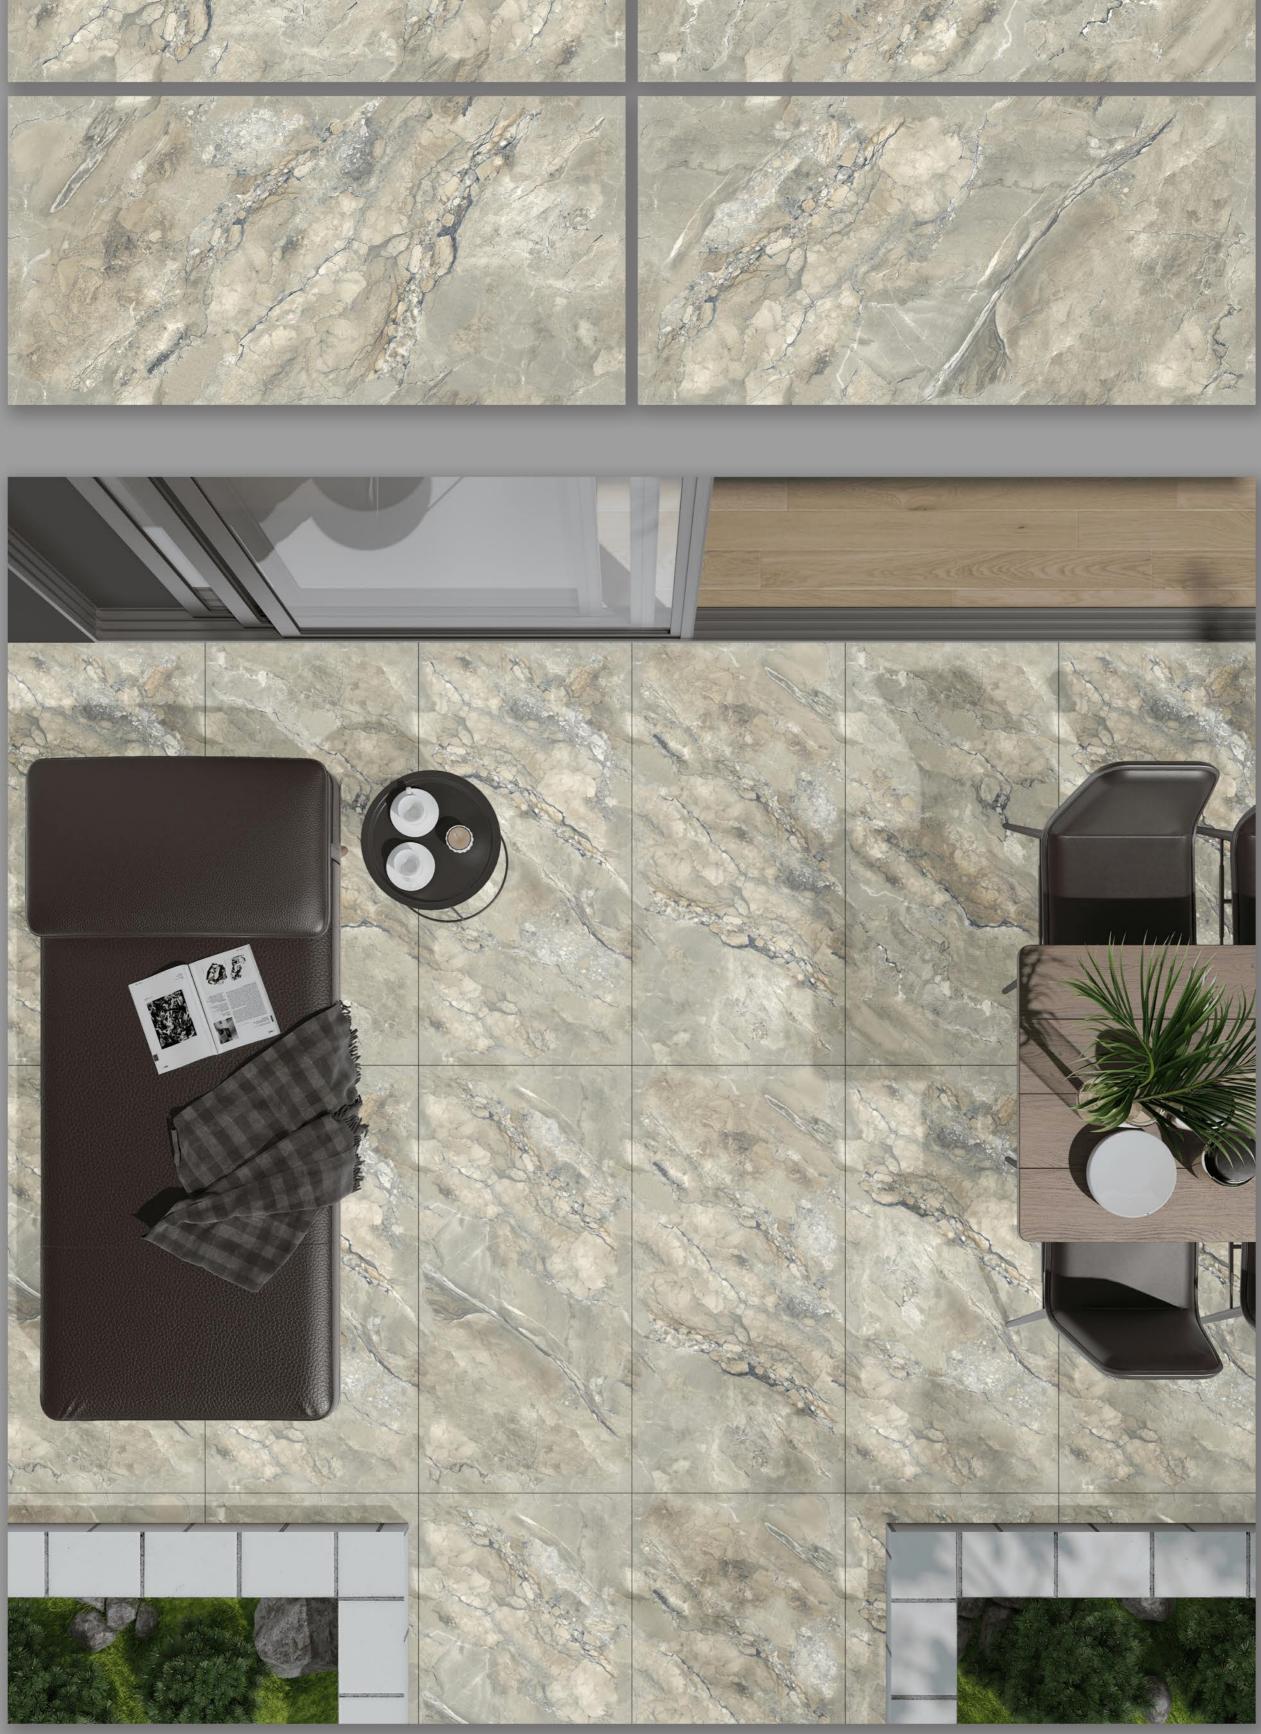

### our tiles stand out with a superior 9MM thickness compared to the standard 8.5MM offered by other brands.

This extra durability ensures our tiles are more resistant to wear and tear, providing long-lasting beauty and reliability. Choose Acasta for quality you can trust, brining enhanced strength and peace of mind to your spaces.