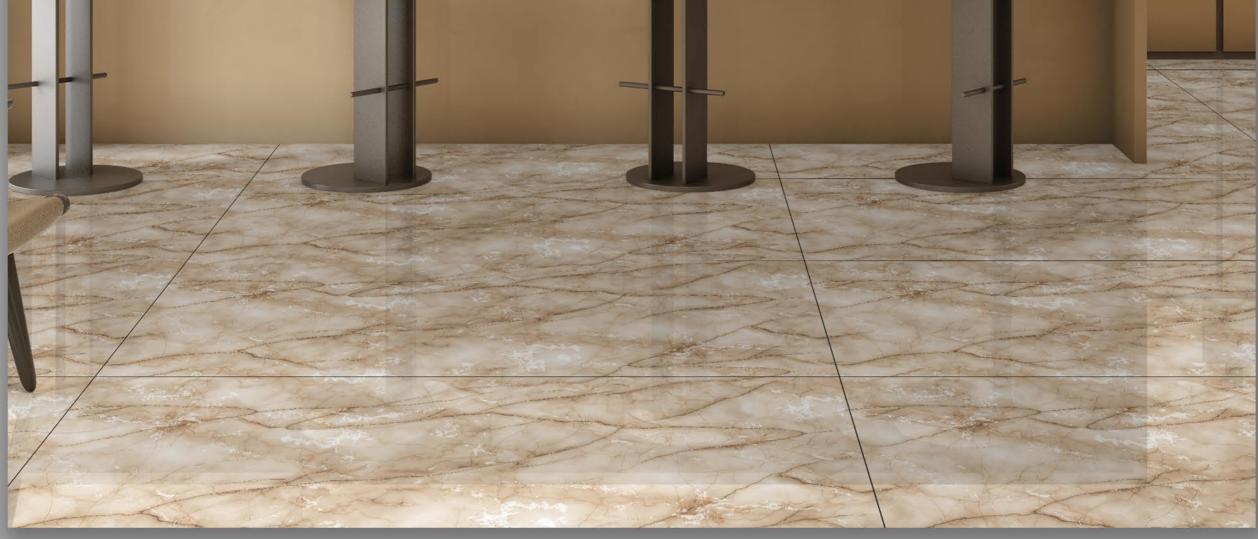

#### **PESTA CREMA END**

FINISH | GLOSSY (ENDLESS)









## **PESTA GRIS END**

#### FINISH | GLOSSY (ENDLESS)







## **PESTA VARDE END**

FINISH | GLOSSY (ENDLESS)









#### **PESTA WHITE END**

#### FINISH | GLOSSY (ENDLESS)















#### **RAIN PEARL END**

FINISH | GLOSSY (ENDLESS)











#### **RAMSEY ONYX WHITE END**

FINISH | GLOSSY (ENDLESS)

























#### **RUST PENTAGONIA CREMA**

FINISH | GLOSSY (ENDLESS)







**SUSHANTO BROWN** 

FINISH | GLOSSY (ENDLESS)

RANDOM - 04



Random Designs



0% Zero Maintenance





## SUSHANTO GREY

FINISH | GLOSSY (ENDLESS)







## **SWING BIANCO END**

FINISH | GLOSSY (ENDLESS)









# SWING GREY END

FINISH | GLOSSY (ENDLESS)









#### **THUNDER BOLT BIEGE END**

FINISH | GLOSSY (ENDLESS)









#### **THUNDER BOLT END**

FINISH | GLOSSY (ENDLESS)





| SRNO. | CHARACTERISTICS | ISO TEST METHODS | TILES REQUIREMENT AS PER<br>ISO 13006 : 2012 GROUP B LLB | VALUE |
|-------|-----------------|------------------|----------------------------------------------------------|-------|
|-------|-----------------|------------------|----------------------------------------------------------|-------|

#### **DIMENSION & SURFACE QUALITY**

| 1 | Deviation in<br>Iength & Width | ISO 10545-2 | +/-0.5% | +/-0.2% |
|---|--------------------------------|-------------|---------|---------|
| 2 | Deviation in<br>Thickness      | ISO 10545-2 | +/-5%   | +/-3%   |
| 3 | Straightness<br>Of sides       | ISO 10545-2 | +/-0.5% | +/-0.2% |
| 4 | Rectangularity ISO 10545-2     |             | +/-0.5% | +/