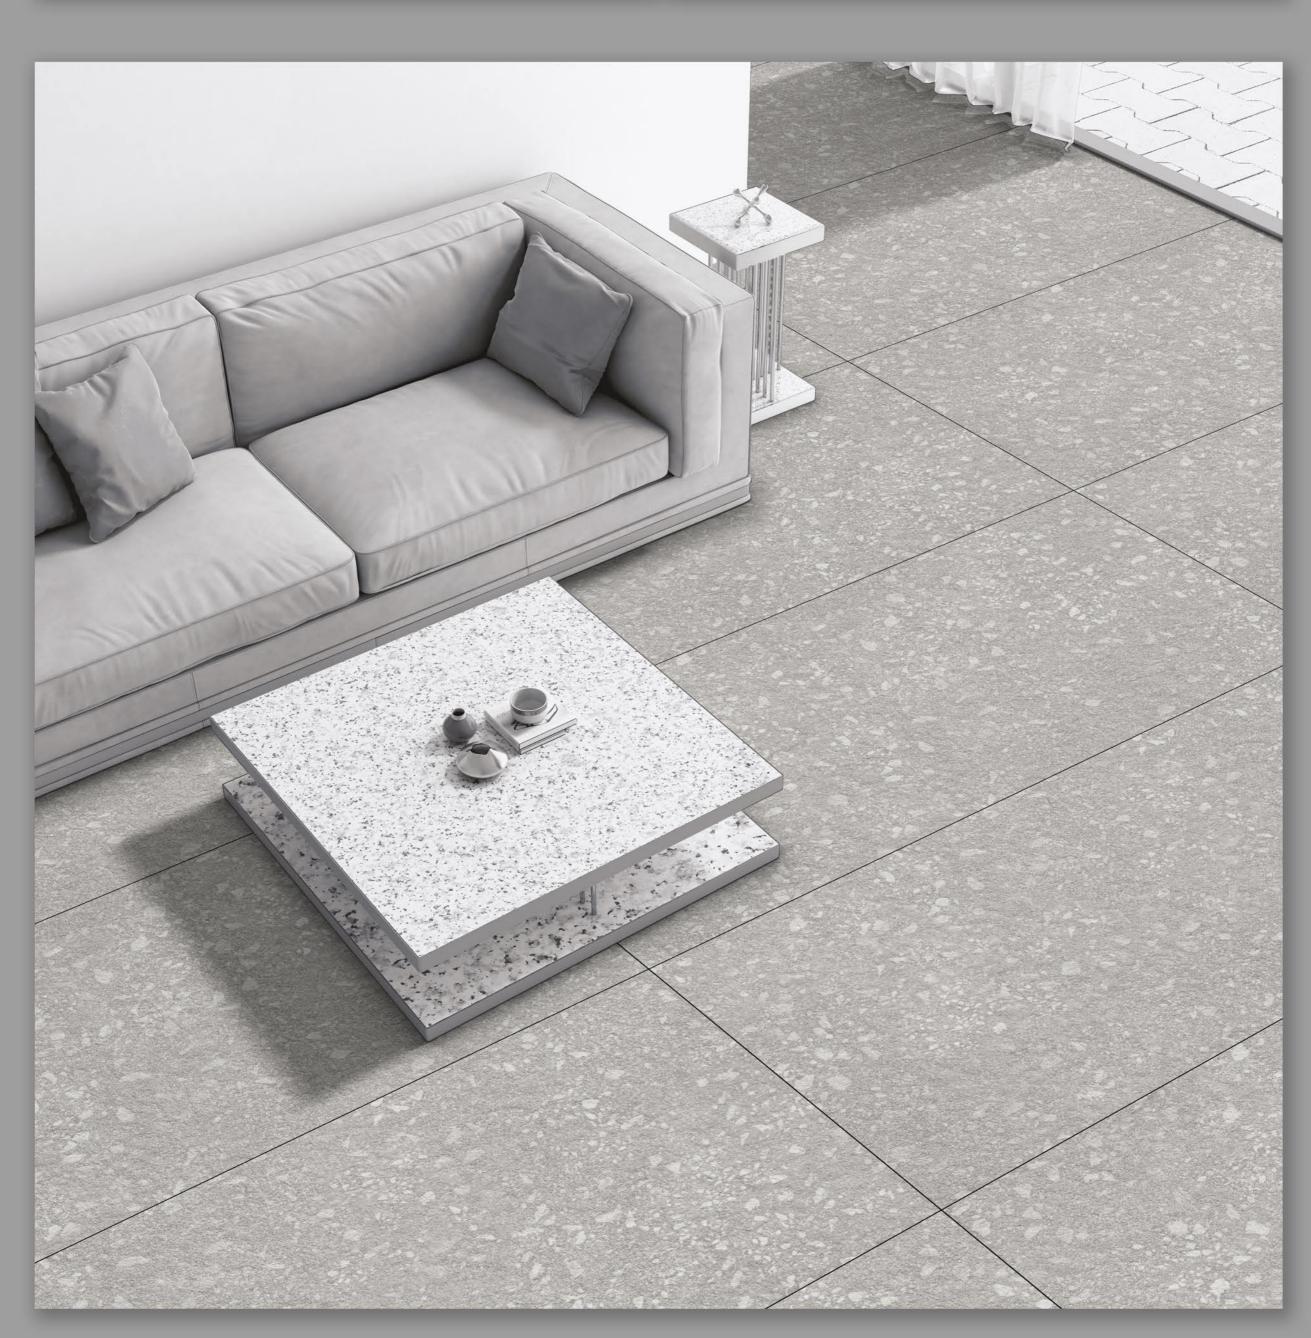

### **TERRA BIANCO RIVER**

# **TERRA BROWN RIVER**

# **TERRA CHOCO RIVER**

FINISH | MATT / PUNCH RANDOM - 02

### **TERRA GREY RIVER**

**TERRA LIGHT RIVER** 

**TERRA NERO RIVER** 

| 1                             | Deviation in<br>length & Width | ISO 10545-2         | +/-0.5%                                               | +/-0.2%     |  |  |  |  |
|-------------------------------|--------------------------------|---------------------|-------------------------------------------------------|-------------|--|--|--|--|
| 2                             | Deviation in<br>Thickness      | ISO 10545-2         | +/-5%                                                 | +/-3%       |  |  |  |  |
| 3                             | Straightness<br>Of sides       | ISO 10545-2         | +/-0.5%                                               | +/-0.2%     |  |  |  |  |
| 4                             | Rectangularity                 | ISO 10545-2         | +/-0.5%                                               | +/-0.2%     |  |  |  |  |
| 5                             | Surface Flatness               | ISO 10545-2 +/-0.5% |                                                       | +/-0.2%     |  |  |  |  |
| PHYSICAL & THERMAL PROPERTIES |                                |                     |                                                       |             |  |  |  |  |
| 1                             | Water Absorption               | ISO 10545-3         | <0.50%                                                | < 0.04%     |  |  |  |  |
| 2                             | Mohs Hardness                  | EN-101              | Min.5                                                 | Min.5       |  |  |  |  |
| 3                             | Flexural Strength              | ISO 10545-4         | >35N/mm2                                              | >40N/mm2    |  |  |  |  |
| 4                             | Skid Resistance                | ISO 10545-17        | >0.4                                                  | >0.4        |  |  |  |  |
| 5                             | Breaking Strength              | ISO 10545-11        | >1113N                                                | >1800N      |  |  |  |  |
| 6                             | Frost Resistance               | ISO 10545-12        | Frost Proof                                           | Frost Proof |  |  |  |  |
| 7                             | Thermal Shock<br>Resistance    | ISO 10545-9         | No Damage                                             | No Damage   |  |  |  |  |
| 8                             | Moisture Expansion             | ISO 10545-10        | Nil                                                   | Nil         |  |  |  |  |
| 9                             | Resistance to surface Abrasion | ISO 10545-7         | Abrasion class shall be specified by the manufacturer | PEI IV      |  |  |  |  |
| CHEMICAL PROPERTIES           |                                |                     |                                                       |             |  |  |  |  |
| 1                             | Chemicals Resistance           | ISO 10545-13        | No Damage                                             | No Damage   |  |  |  |  |