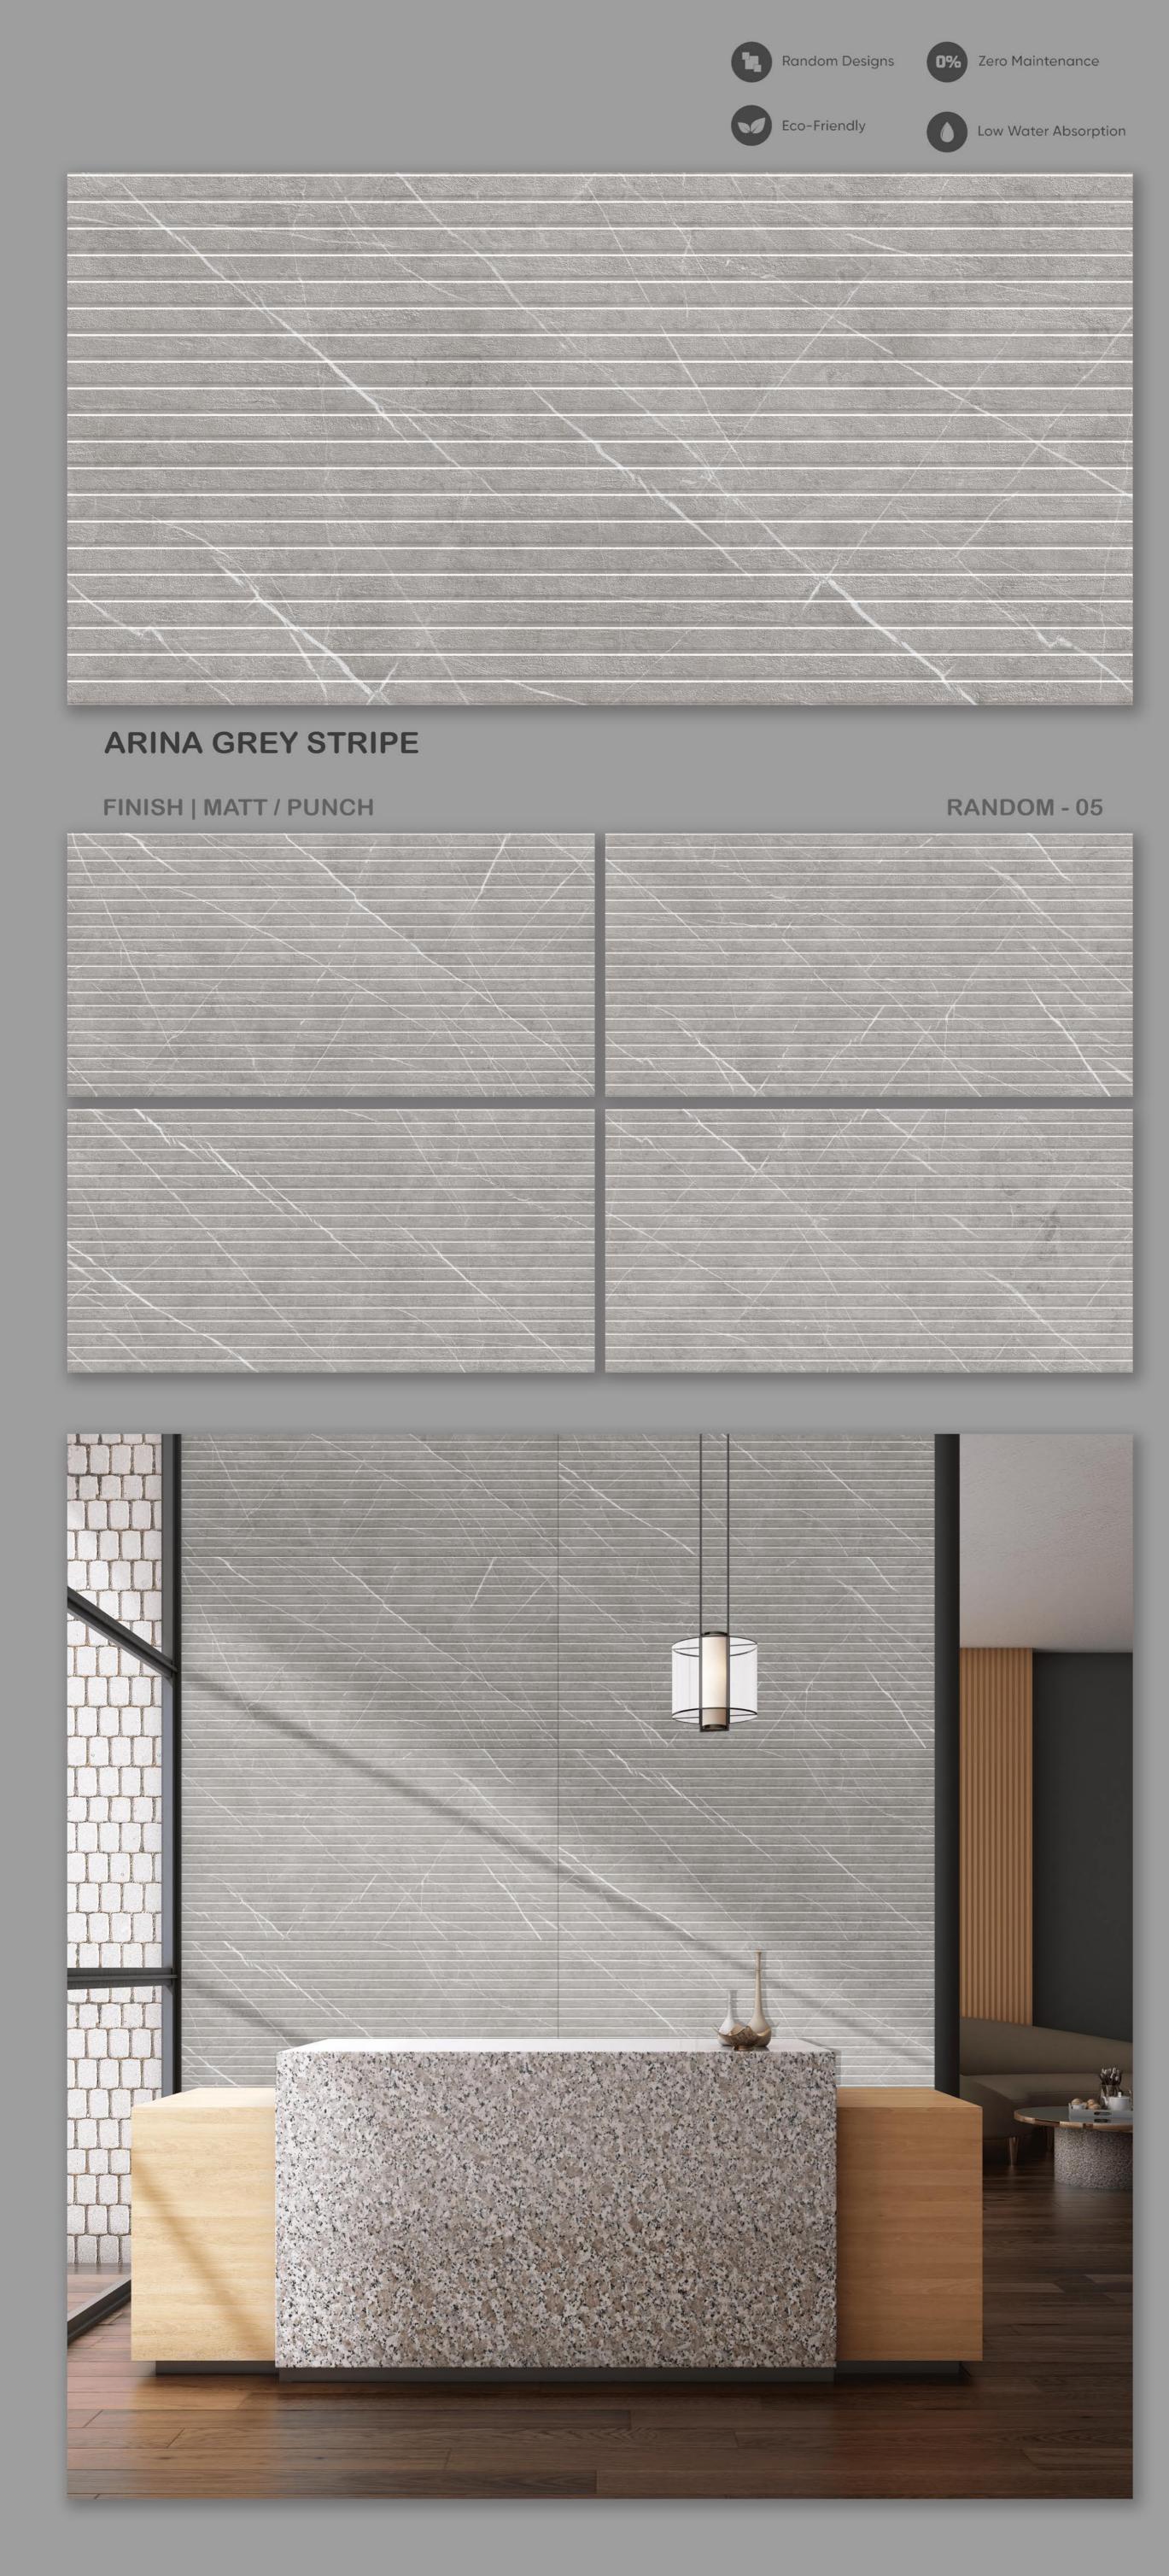

ur spaces.



www.acastaceramics.com









Thickness

**INDIVIDUAL PLANT** 

FOR BOTH SIZE

15+

Finishes En

500+

2,500+

Employee

Design

1,11,000 square meter

32+

Plant Area

**Country Served** 

**44,500** square meter

550+

Production Capacity / Day Worldwide Customers





# Step Forward With Trust

# 9MM Thickness

our tiles stand out with a superior 9MM thickness compared to the standard 8.5MM offered by other brands.

This extra durability ensures our tiles are more resistant to wear and tear, providing long-lasting beauty and reliability. Choose Acasta for quality you can trust, brining enhanced strength and peace of mind to your spaces.



Innovative Design Solutions





### ARINA BEIGE STRIPE













### **ARINA BIANCO STRIPE**











**ARINA CREMA STRIPE** 







### **AVIRA STATUARIO GR STRIPE**









**BANDFORD BIANCO LUGO** 







**BANDFORD GRIGIO LUGO** 







**BANDFORD METAL LUGO** 







### **BANDFORD METAL RUBIC**









**BAUXITE STATURIO ARL** 











### **BEAT BROWN STRIPE**

RANDOM - 03













### **BERLIM BIANCO LUGO**











**BERLIM GREY LUGO** 







Random Designs

### **BONITA GREY LINER**

FINISH | MATT / PUNCH

RANDOM - 04

0% Zero Maintenance















## BRILLER CHOCO LUGO

FINISH | MATT / PUNCH

RANDOM - 04



















### **CHEPPO BROWN STRIPE**

RANDOM - 01











### **CHEPPO CREMA STRIPE**

FINISH | MATT / PUNCH RANDOM - 01













### **CHEPPO GREY STRIPE**













### **CHEPPO LIGHT STRIPE**



RANDOM - 01













### **CHEPPO VERDE STRIPE**

RANDOM - 01