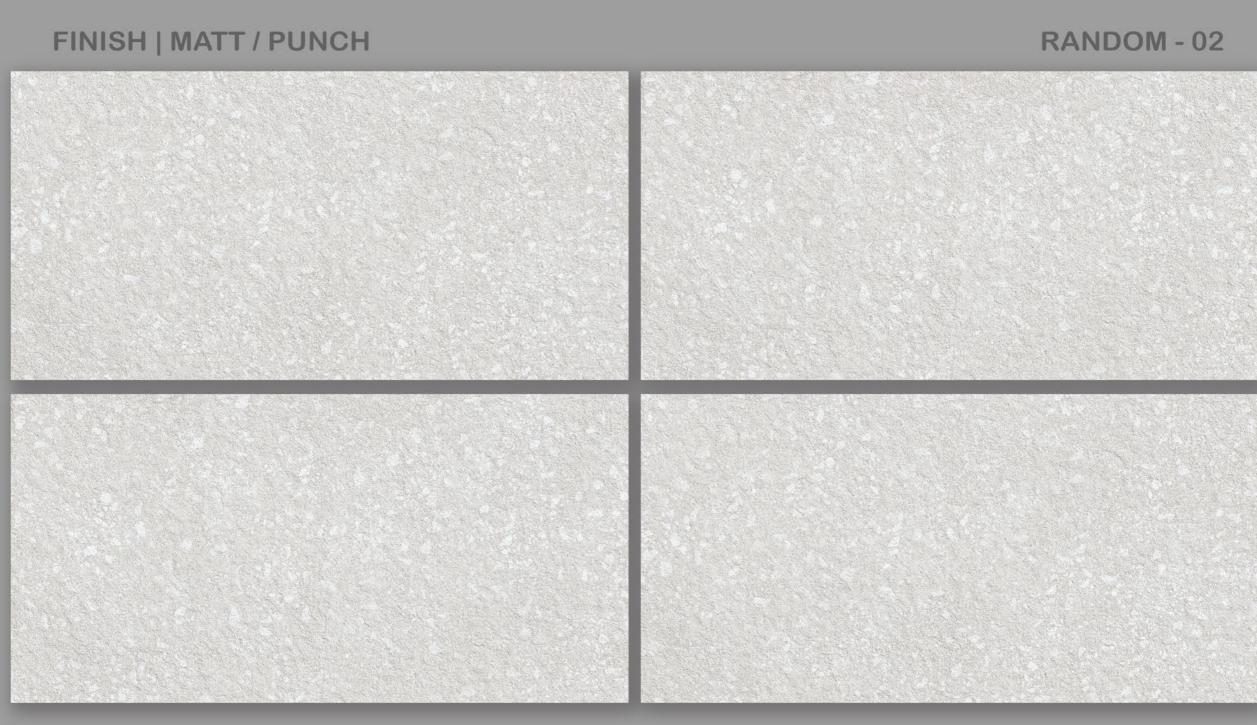

## **DANTE BROWN STRIPE**

RANDOM - 02

# **TERRA CHOCO RIVER**

FINISH | MATT / PUNCH RANDOM - 02