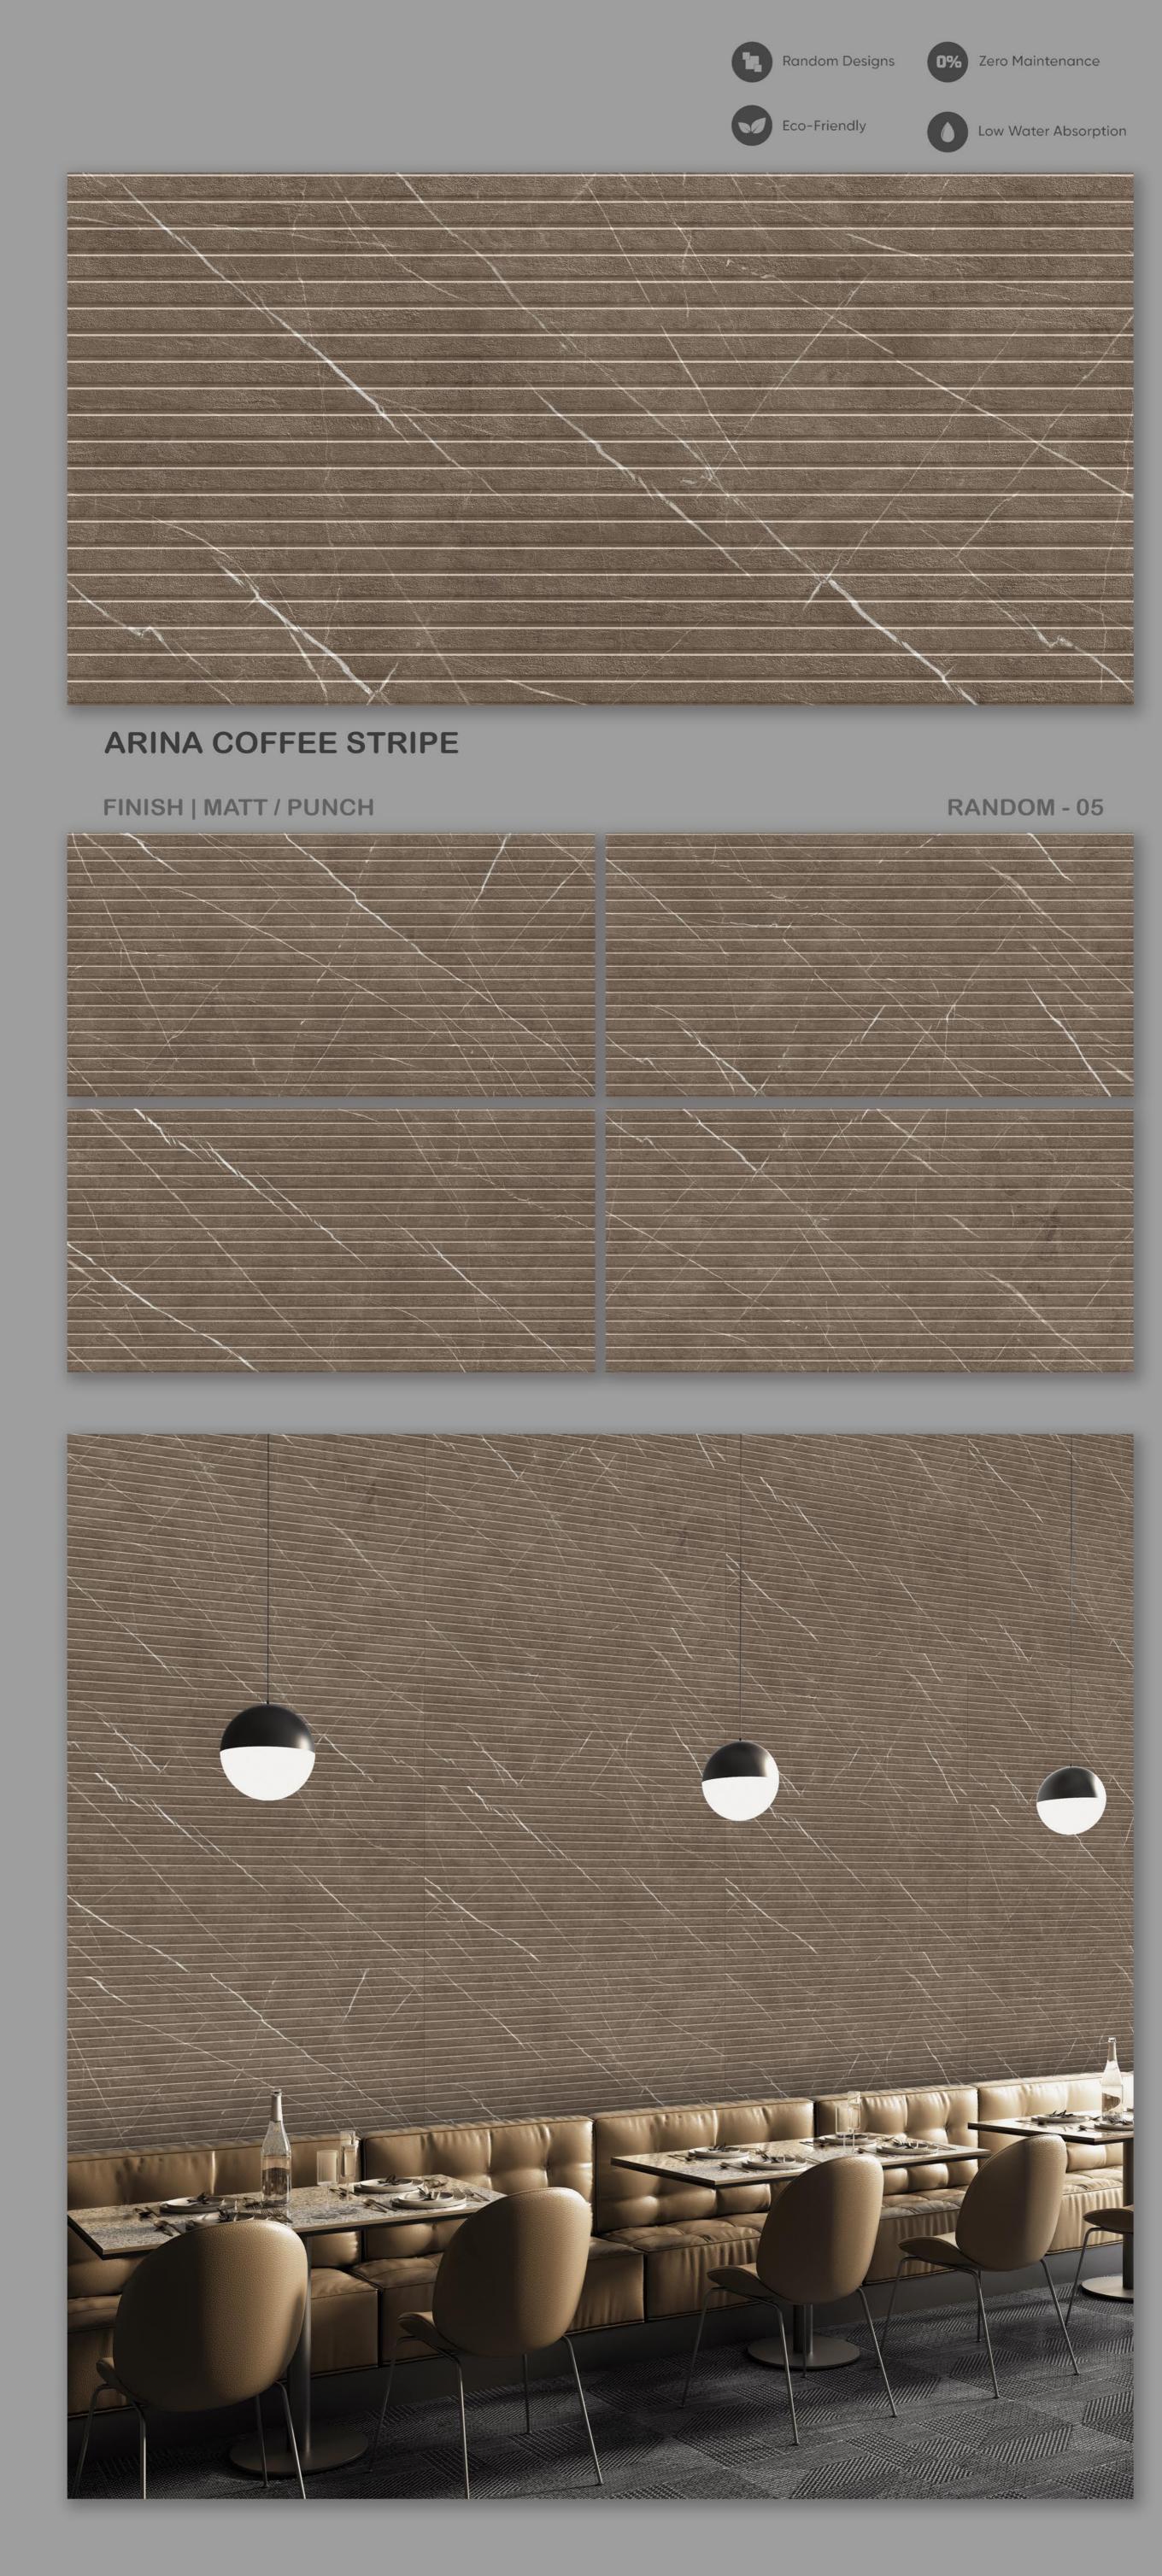

us to deliver excellence for your spaces.



www.acastaceramics.com









Thickness

**INDIVIDUAL PLANT** 

FOR BOTH SIZE

15+

Finishes En

500+

2,500+

Employee

Design

1,11,000 square meter

32+

Plant Area

**Country Served** 

**44,500** square meter

550+

Production Capacity / Day Worldwide Customers





# Step Forward With Trust

# 9MM Thickness

our tiles stand out with a superior 9MM thickness compared to the standard 8.5MM offered by other brands.

This extra durability ensures our tiles are more resistant to wear and tear, providing long-lasting beauty and reliability. Choose Acasta for quality you can trust, brining enhanced strength and peace of mind to your spaces.



Innovative Design Solutions





### ARINA BEIGE STRIPE













### **ARINA BIANCO STRIPE**











**ARINA CREMA STRIPE** 







### **AVIRA STATUARIO GR STRIPE**









**BANDFORD BIANCO LUGO** 







**BANDFORD GRIGIO LUGO** 







**BANDFORD METAL LUGO** 







### **BANDFORD METAL RUBIC**









**BAUXITE STATURIO ARL** 











### **BEAT BROWN STRIPE**

RANDOM - 03













### **BERLIM BIANCO LUGO**











**BERLIM GREY LUGO** 







Random Designs

### **BONITA GREY LINER**

FINISH | MATT / PUNCH

RANDOM - 04

0% Zero Maintenance















## BRILLER CHOCO LUGO

FINISH | MATT / PUNCH

RANDOM - 04



















### **CHEPPO BROWN STRIPE**

RANDOM - 01











### **CHEPPO CREMA STRIPE**

FINISH | MATT / PUNCH RANDOM - 01













### **CHEPPO GREY STRIPE**













### **CHEPPO LIGHT STRIPE**



RANDOM - 01













### **CHEPPO