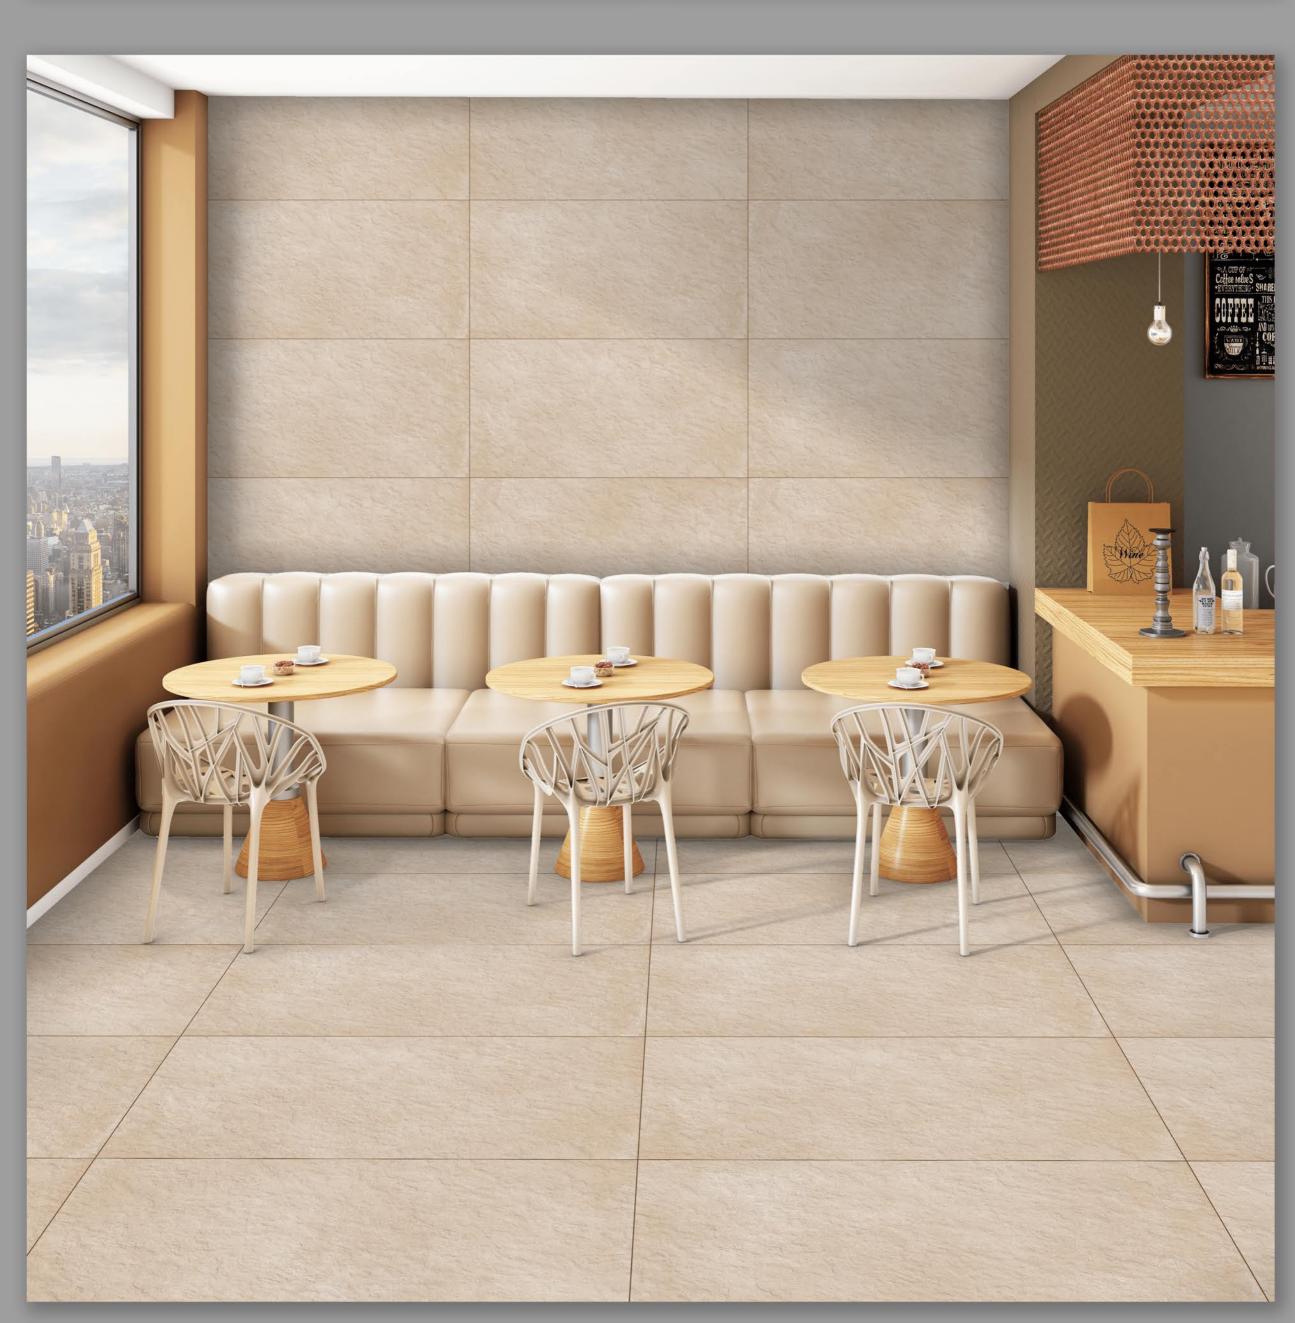

**LEMMY BIANCO ARL** 

















## **LEMMY DOVE LINER**

FINISH | MATT / PUNCH RANDOM - 01













## **LEMMY GREEN ARL**



RANDOM - 04













#### **LEMMY GREEN LINER**

RANDOM - 01









#### **LEMMY GREEN RUBIC**

RANDOM - 01







# **LEMMY GREY ARL**























# RAPIDO BROWN LUGO



RANDOM - 04













**RAPIDO GREY LUGO** 

FINISH | MATT / PUNCH

RANDOM - 04













# RAPIDO NATURAL LUGO

FINISH | MATT / PUNCH

RANDOM - 04













#### RAVENA NATURAL STRIPE

RANDOM - 04













RANDOM - 05























SIGMA GREY RIVER





SIGMA NATURAL RIVER







**SOUL BIANCO LUGO** 





















**SOUL GREY LUGO** 

RANDOM - 04









# **SOUL NERO LUGO**

















# **SOUL PEACH LUGO**

RANDOM - 04









### **TERRA BIANCO RIVER**









# **TERRA BROWN RIVER**













# **TERRA CHOCO RIVER**

FINISH | MATT / PUNCH RANDOM - 02









### **TERRA GREY RIVER**









**TERRA LIGHT RIVER** 





**TERRA NERO RIVER** 



| 1                             | Deviation in<br>length & Width | ISO 10545-2         | +/-0.5%                                               | +/-0.2%     |  |  |  |  |
|-------------------------------|--------------------------------|---------------------|-------------------------------------------------------|-------------|--|--|--|--|
| 2                             | Deviation in<br>Thickness      | ISO 10545-2         | +/-5%                                                 | +/-3%       |  |  |  |  |
| 3                             | Straightness<br>Of