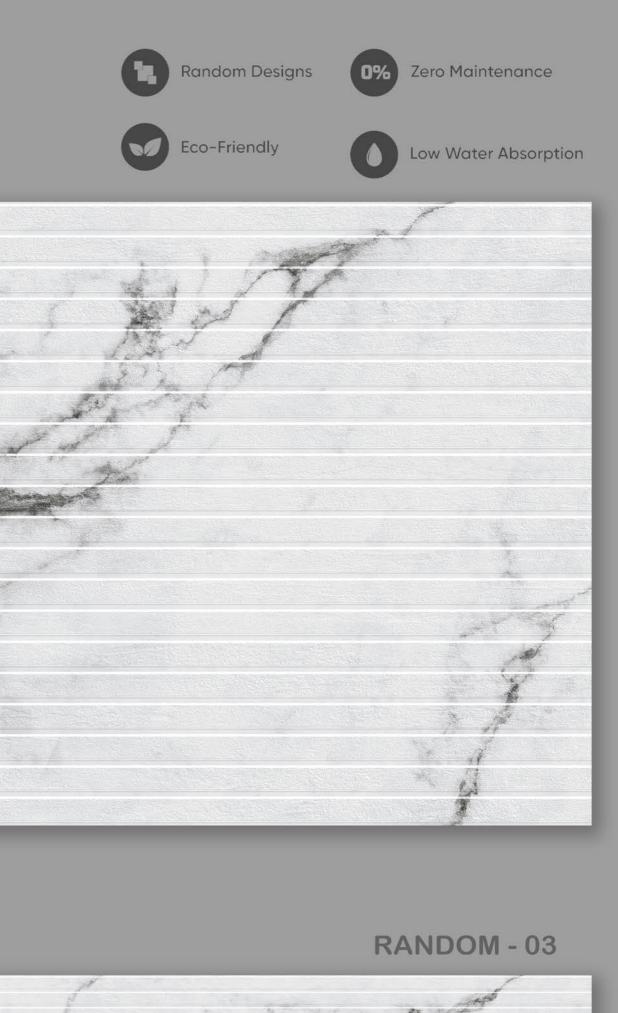

paces.



www.acastaceramics.com









Thickness

**INDIVIDUAL PLANT** 

FOR BOTH SIZE

15+

Finishes En

500+

2,500+

Employee

Design

1,11,000 square meter

32+

Plant Area

**Country Served** 

**44,500** square meter

550+

Production Capacity / Day Worldwide Customers





# Step Forward With Trust

# 9MM Thickness

our tiles stand out with a superior 9MM thickness compared to the standard 8.5MM offered by other brands.

This extra durability ensures our tiles are more resistant to wear and tear, providing long-lasting beauty and reliability. Choose Acasta for quality you can trust, brining enhanced strength and peace of mind to your spaces.



Innovative Design Solutions





### ARINA BEIGE STRIPE













### **ARINA BIANCO STRIPE**











**ARINA CREMA STRIPE** 







### **AVIRA STATUARIO GR STRIPE**









**BANDFORD BIANCO LUGO** 







**BANDFORD GRIGIO LUGO** 







**BANDFORD METAL LUGO** 







### **BANDFORD METAL RUBIC**









**BAUXITE STATURIO ARL** 











### **BEAT BROWN STRIPE**

RANDOM - 03













### **BERLIM BIANCO LUGO**











**BERLIM GREY LUGO** 







Random Designs

### **BONITA GREY LINER**

FINISH | MATT / PUNCH

RANDOM - 04

0% Zero Maintenance















## BRILLER CHOCO LUGO

FINISH | MATT / PUNCH

RANDOM - 04



















### **CHEPPO BROWN STRIPE**

RANDOM - 01











### **CHEPPO CREMA STRIPE**

FINISH | MATT / PUNCH RANDOM - 01













### **CHEPPO GREY STRIPE**













### **CHEPPO LIGHT STRIPE**



RANDOM - 01













### **CHEPPO VERDE STRIPE**

RANDOM - 01