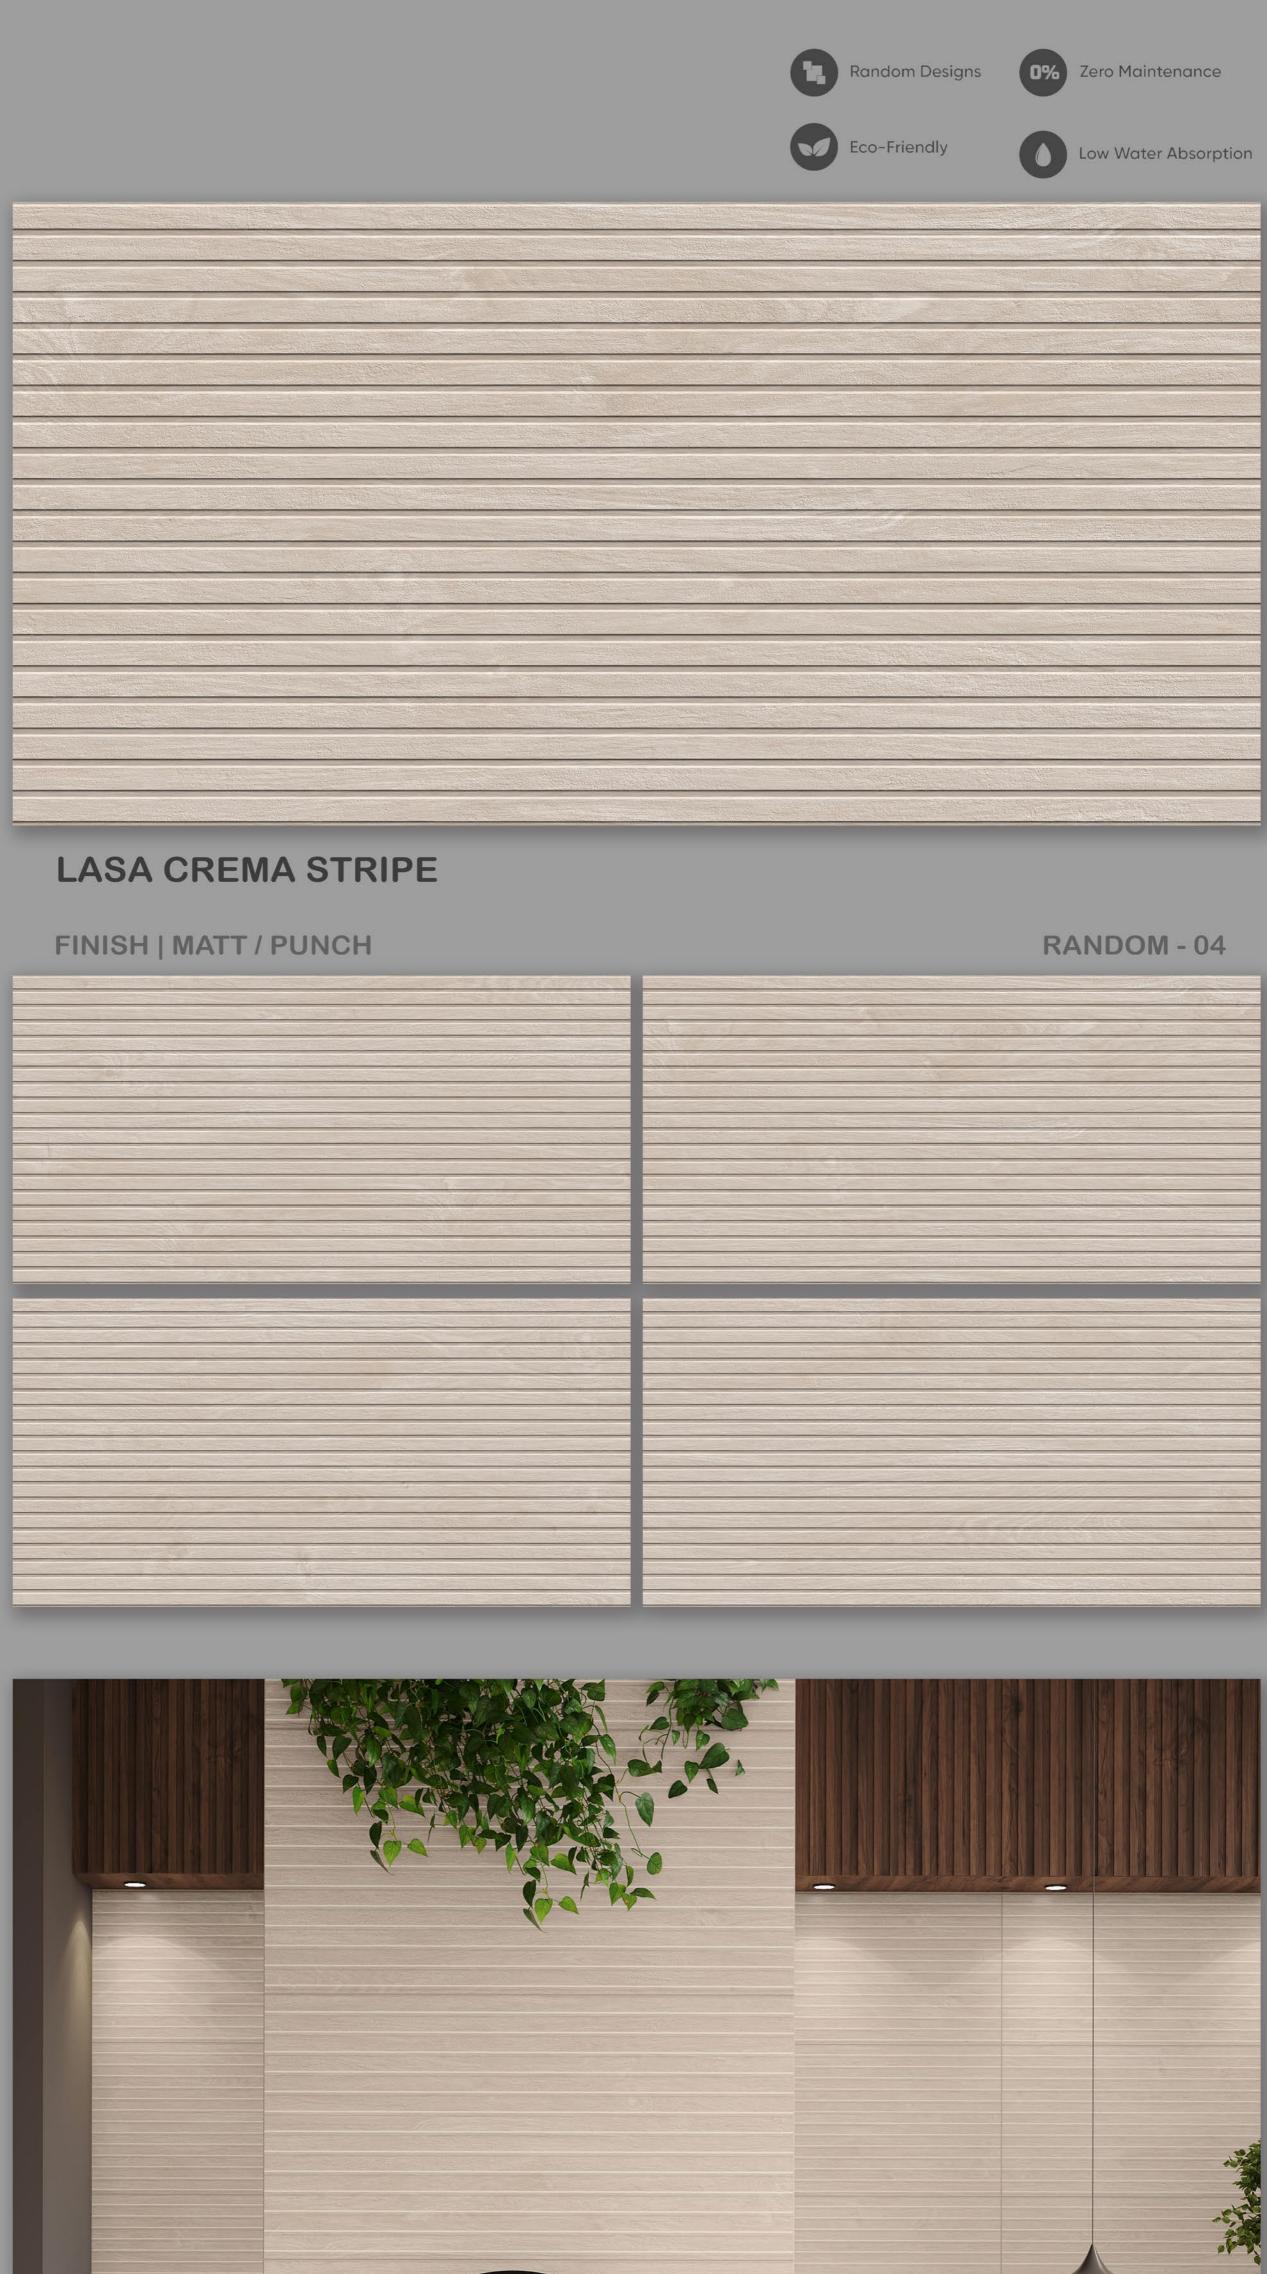

#### LASA BROWN STRIPE

## LASA GREY STRIPE

FINISH | MATT / PUNCH

RANDOM - 04

LAVA BROWN LUGO

FINISH | MATT / PUNCH

RANDOM - 04