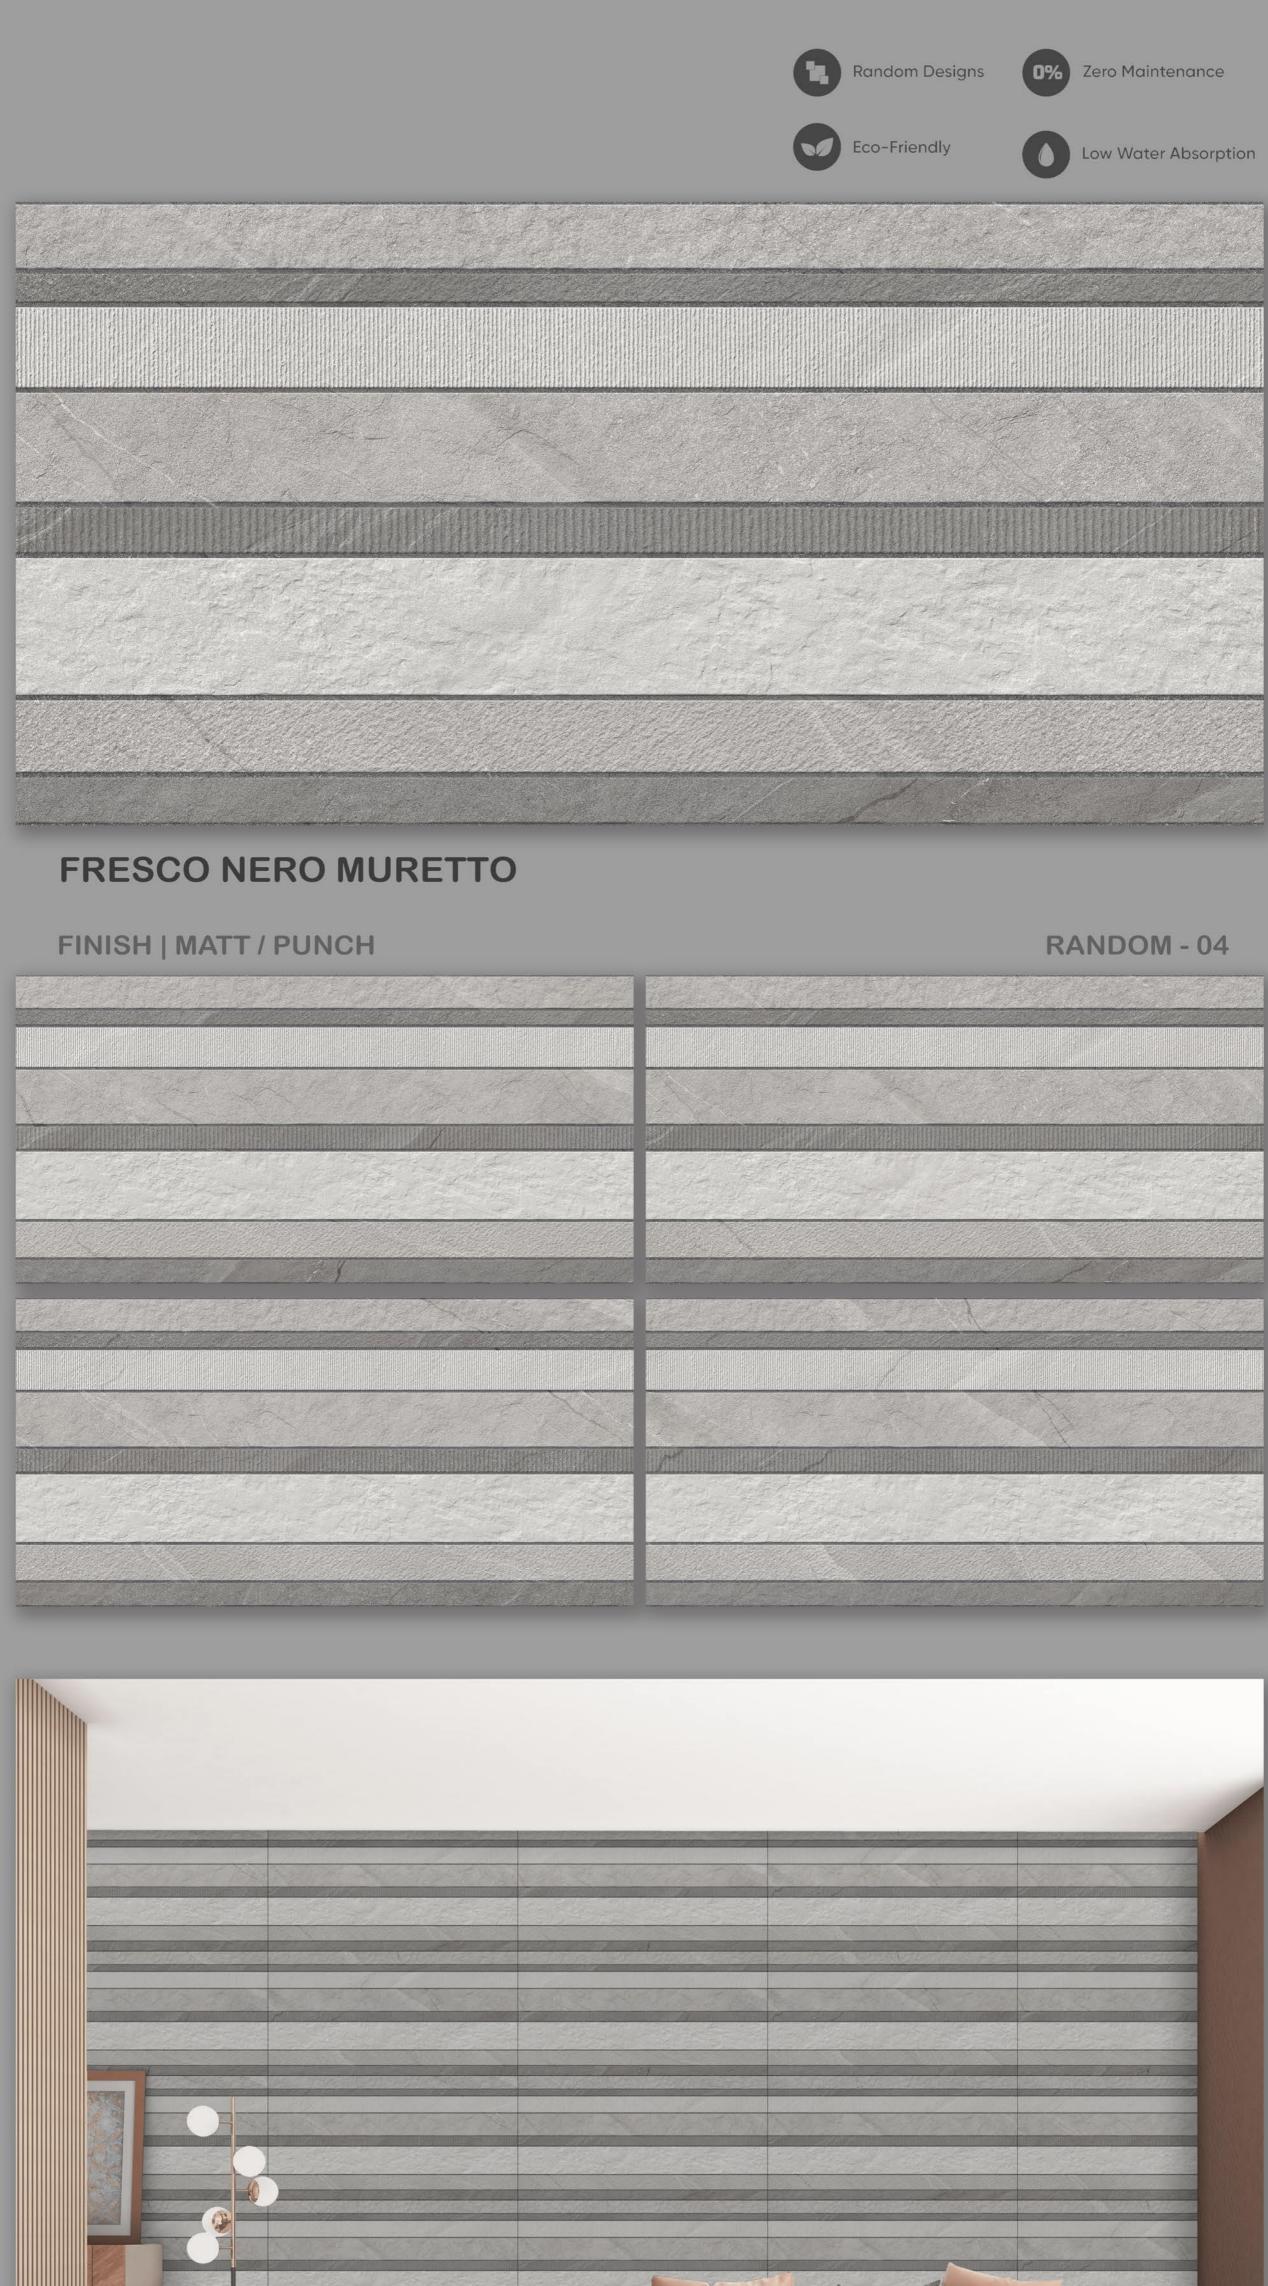

### **EVARDO GREY MURETTO**

RANDOM - 04

FRESCO GREY AIRL

FINISH | MATT / PUNCH

RANDOM - 04

**FRESCO GREY MURETTO** 