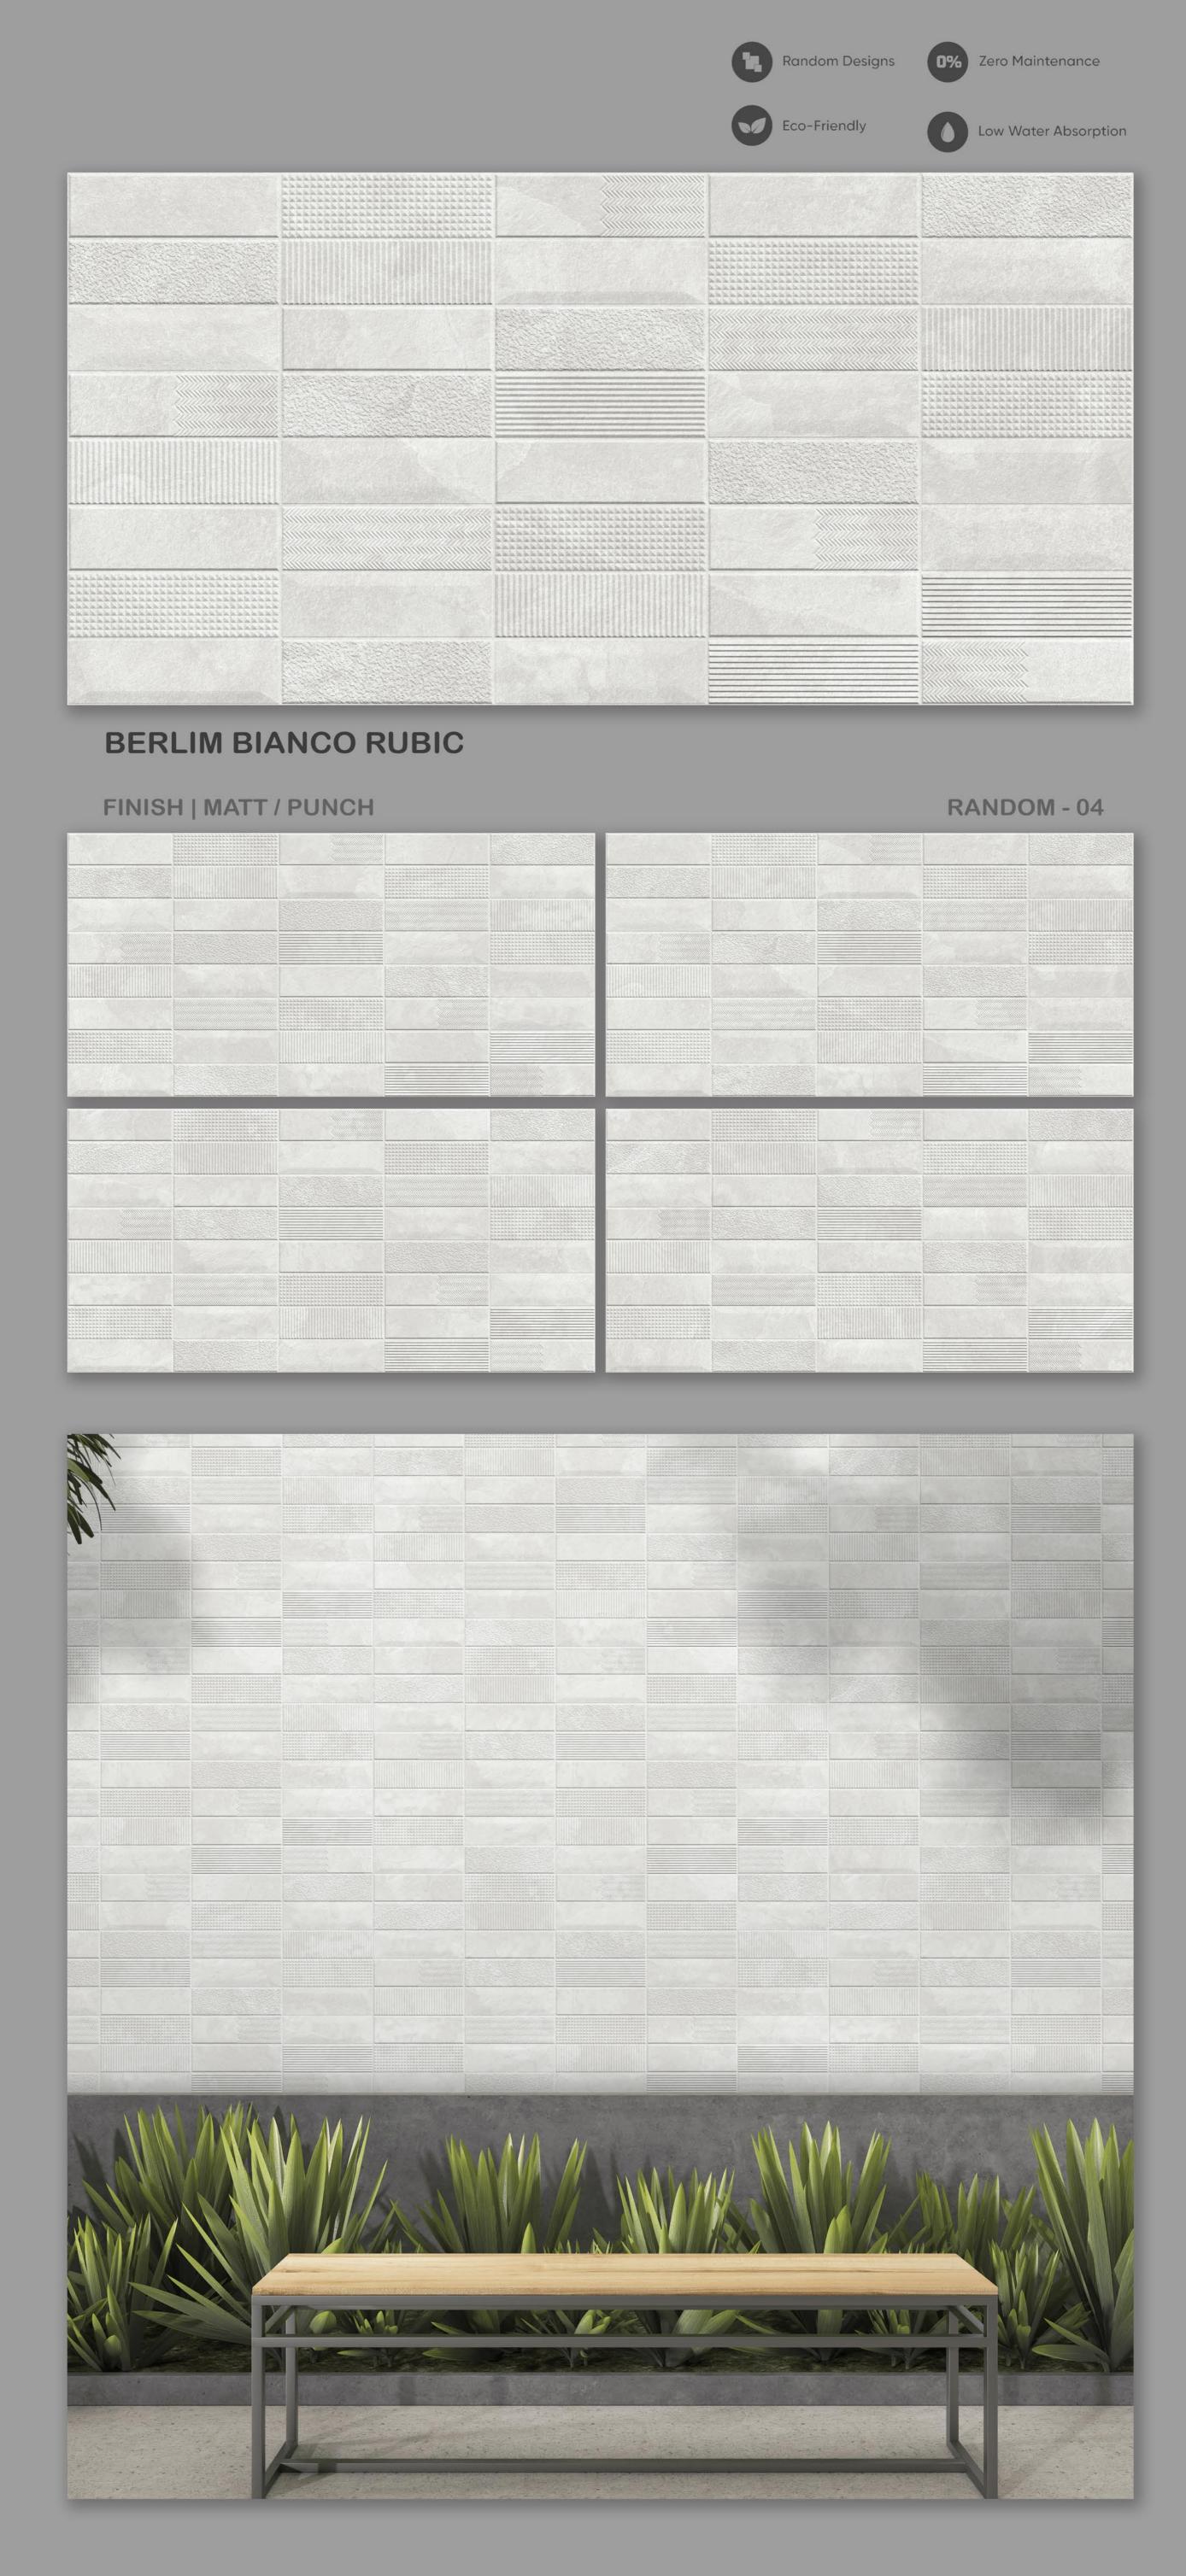

h Trust

# 9MM Thickness

our tiles stand out with a superior 9MM thickness compared to the standard 8.5MM offered by other brands.

This extra durability ensures our tiles are more resistant to wear and tear, providing long-lasting beauty and reliability. Choose Acasta for quality you can trust, brining enhanced strength and peace of mind to your spaces.



Innovative Design Solutions





### ARINA BEIGE STRIPE













### **ARINA BIANCO STRIPE**











**ARINA CREMA STRIPE** 







### **AVIRA STATUARIO GR STRIPE**









**BANDFORD BIANCO LUGO** 







**BANDFORD GRIGIO LUGO** 







**BANDFORD METAL LUGO** 







### **BANDFORD METAL RUBIC**









**BAUXITE STATURIO ARL** 











### **BEAT BROWN STRIPE**

RANDOM - 03













### **BERLIM BIANCO LUGO**











**BERLIM GREY LUGO** 







Random Designs

### **BONITA GREY LINER**

FINISH | MATT / PUNCH

RANDOM - 04

0% Zero Maintenance















## BRILLER CHOCO LUGO

FINISH | MATT / PUNCH

RANDOM - 04



















### **CHEPPO BROWN STRIPE**

RANDOM - 01











### **CHEPPO CREMA STRIPE**

FINISH | MATT / PUNCH RANDOM - 01













### **CHEPPO GREY STRIPE**













### **CHEPPO LIGHT STRIPE**



RANDOM - 01













### **CHEPPO VERDE STRIPE**

RANDOM - 01









**CORALITO BIANCO RIVER** 









### **CORALITO BROWN RIVER**

RANDOM - 04













# **CORALITO GREY RIVER**











**CORALITO LIGHT RIVER** 





## **CORALITO ROSATA RIVER**

# FINISH | MATT / PUNCH RANDOM - 04













## **DANTE BROWN STRIPE**

RANDOM - 02











## **DEXTER