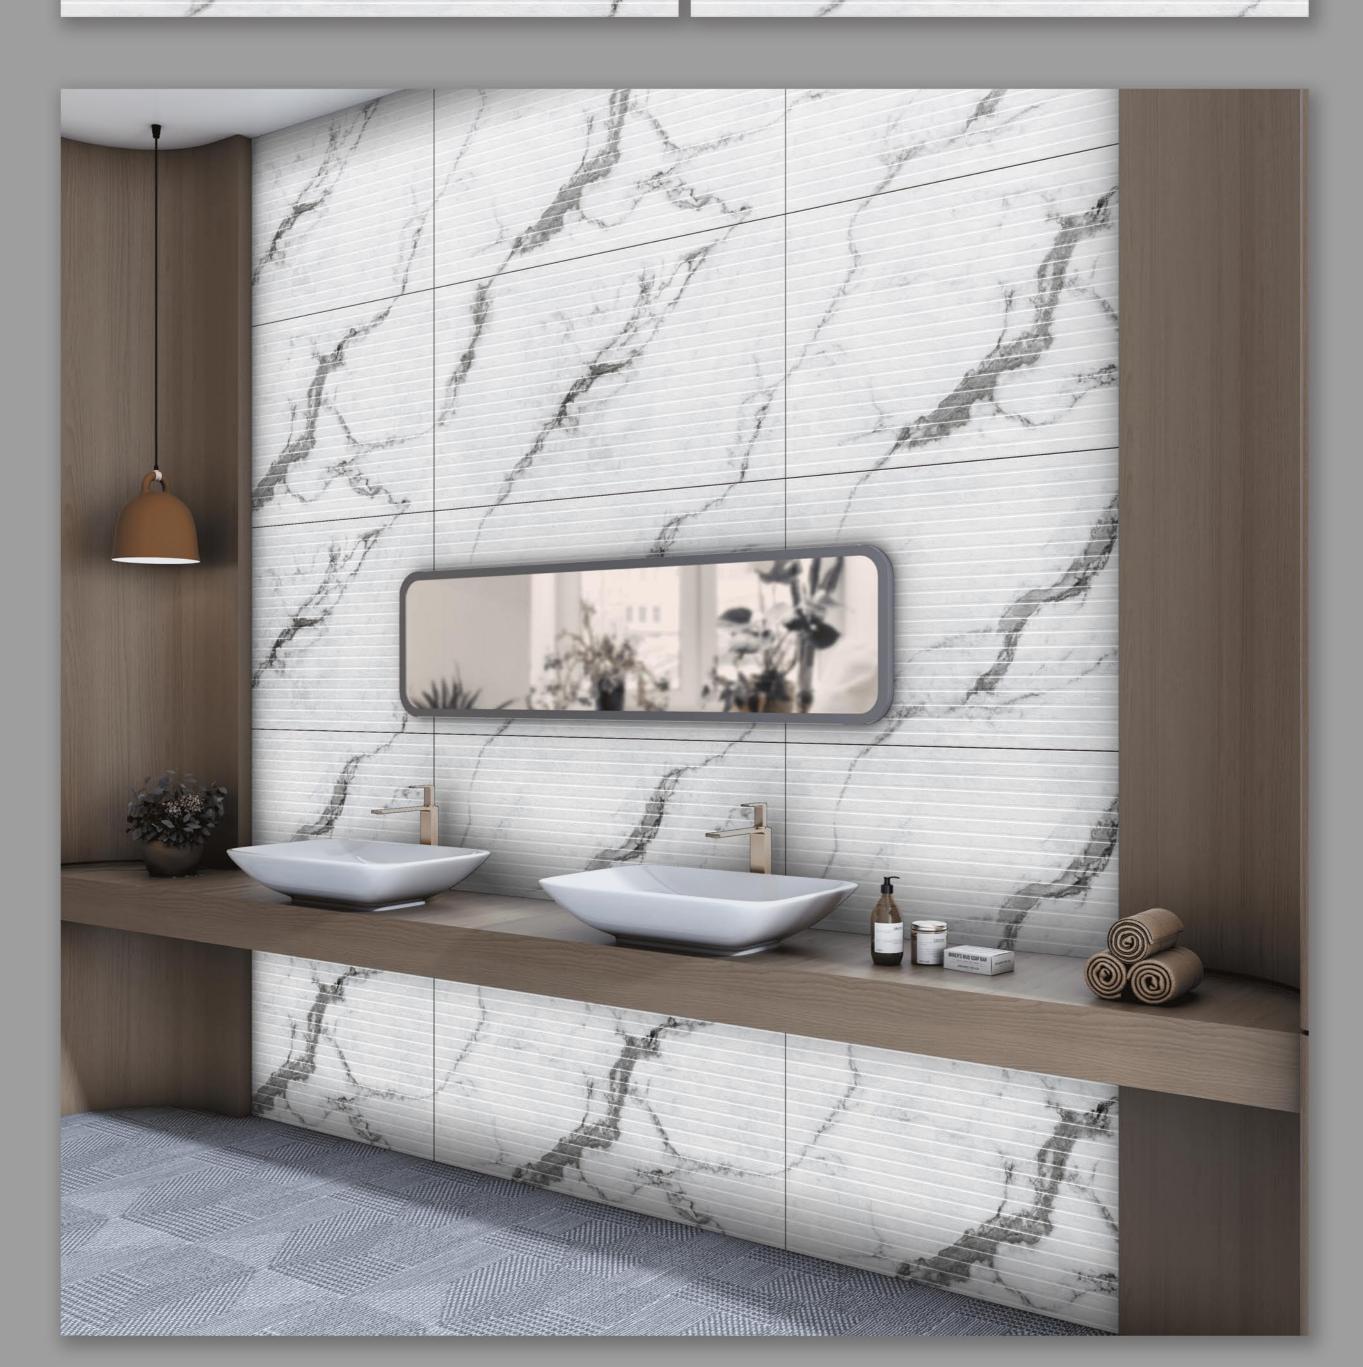

Thickness

**INDIVIDUAL PLANT** 

FOR BOTH SIZE

15+

Finishes En

500+

2,500+

Employee

Design

1,11,000 square meter

32+

Plant Area

**Country Served** 

**44,500** square meter

550+

Production Capacity / Day Worldwide Customers





# Step Forward With Trust

# 9MM Thickness

our tiles stand out with a superior 9MM thickness compared to the standard 8.5MM offered by other brands.

This extra durability ensures our tiles are more resistant to wear and tear, providing long-lasting beauty and reliability. Choose Acasta for quality you can trust, brining enhanced strength and peace of mind to your spaces.



Innovative Design Solutions





### ARINA BEIGE STRIPE













### **ARINA BIANCO STRIPE**











**ARINA CREMA STRIPE** 







### **AVIRA STATUARIO GR STRIPE**









**BANDFORD BIANCO LUGO** 







**BANDFORD GRIGIO LUGO** 







**BANDFORD METAL LUGO** 







### **BANDFORD METAL RUBIC**









**BAUXITE STATURIO ARL** 











### **BEAT BROWN STRIPE**

RANDOM - 03













### **BERLIM BIANCO LUGO**











**BERLIM GREY LUGO** 







Random Designs

### **BONITA GREY LINER**

FINISH | MATT / PUNCH

RANDOM - 04

0% Zero Maintenance















## BRILLER CHOCO LUGO

FINISH | MATT / PUNCH

RANDOM - 04



















### **CHEPPO BROWN STRIPE**

RANDOM - 01











### **CHEPPO CREMA STRIPE**

FINISH | MATT / PUNCH RANDOM - 01













### **CHEPPO GREY STRIPE**













### **CHEPPO LIGHT STRIPE**



RANDOM - 01













### **CHEPPO VERDE STRIPE**

RANDOM - 01









**CORALITO BIANCO RIVER** 









#