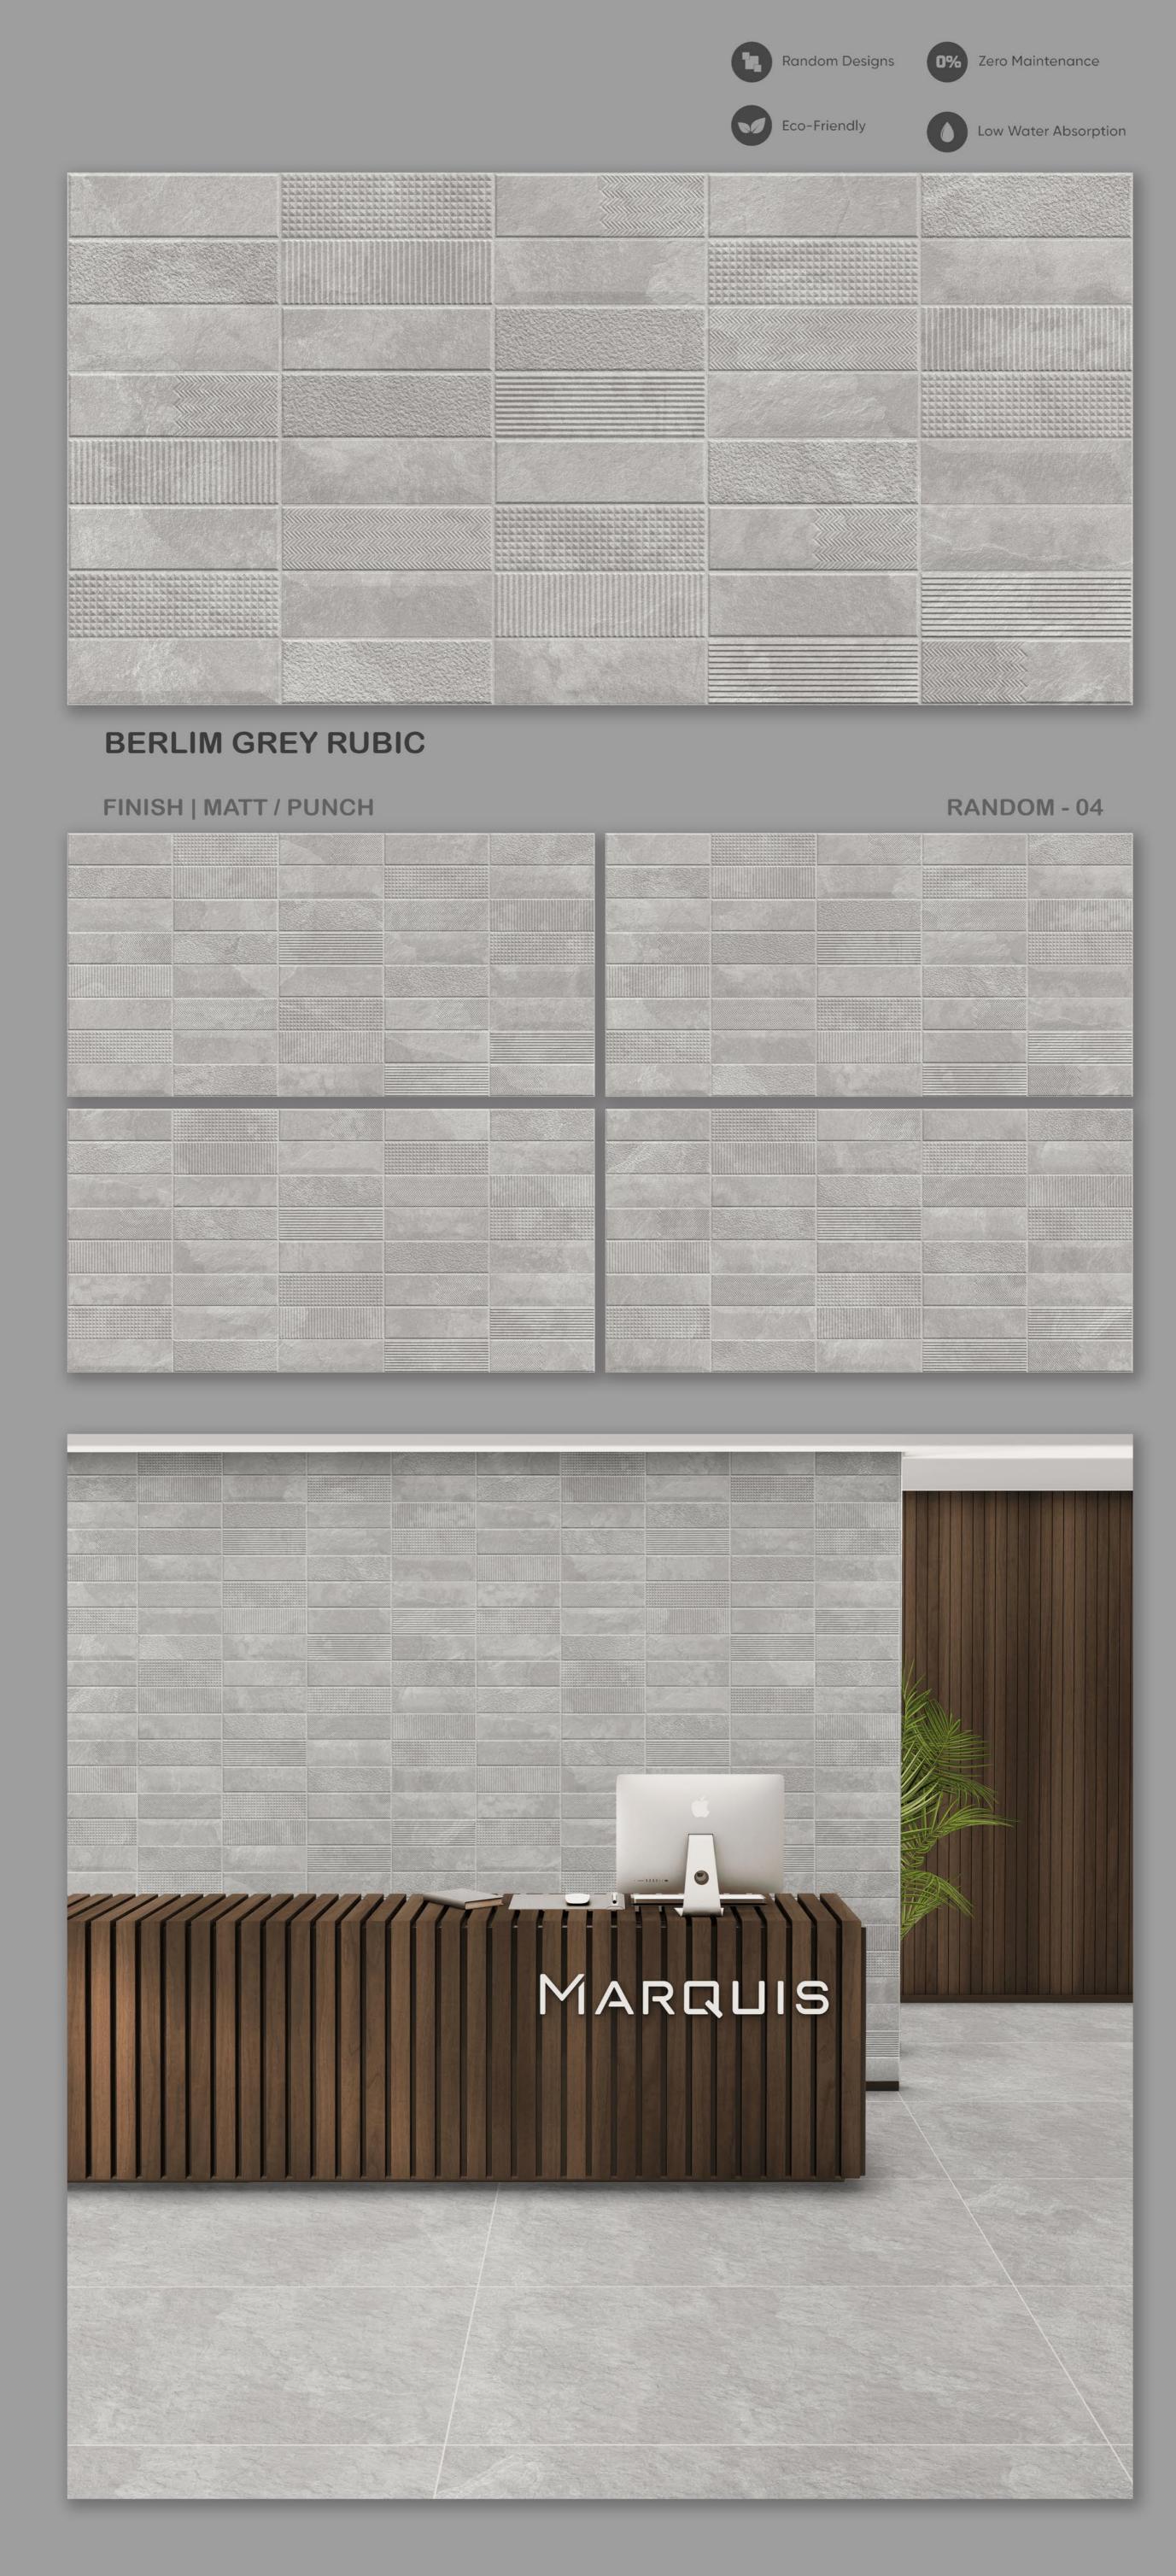

tiles stand out with a superior 9MM thickness compared to the standard 8.5MM offered by other brands.

This extra durability ensures our tiles are more resistant to wear and tear, providing long-lasting beauty and reliability. Choose Acasta for quality you can trust, brining enhanced strength and peace of mind to your spaces.



Innovative Design Solutions





### ARINA BEIGE STRIPE













### **ARINA BIANCO STRIPE**











**ARINA CREMA STRIPE** 







### **AVIRA STATUARIO GR STRIPE**









**BANDFORD BIANCO LUGO** 







**BANDFORD GRIGIO LUGO** 







**BANDFORD METAL LUGO** 







### **BANDFORD METAL RUBIC**









**BAUXITE STATURIO ARL** 











### **BEAT BROWN STRIPE**

RANDOM - 03













### **BERLIM BIANCO LUGO**











**BERLIM GREY LUGO** 







Random Designs

### **BONITA GREY LINER**

FINISH | MATT / PUNCH

RANDOM - 04

0% Zero Maintenance















## BRILLER CHOCO LUGO

FINISH | MATT / PUNCH

RANDOM - 04



















### **CHEPPO BROWN STRIPE**

RANDOM - 01











### **CHEPPO CREMA STRIPE**

FINISH | MATT / PUNCH RANDOM - 01













### **CHEPPO GREY STRIPE**













### **CHEPPO LIGHT STRIPE**



RANDOM - 01













### **CHEPPO VERDE STRIPE**

RANDOM - 01









**CORALITO BIANCO RIVER** 









### **CORALITO BROWN RIVER**

RANDOM - 04













# **CORALITO GREY RIVER**











**CORALITO LIGHT RIVER** 





## **CORALITO ROSATA RIVER**

# FINISH | MATT / PUNCH RANDOM - 04













## **DANTE BROWN STRIPE**

RANDOM - 02











## **DEXTER CREMA ARL**









# **DEXT