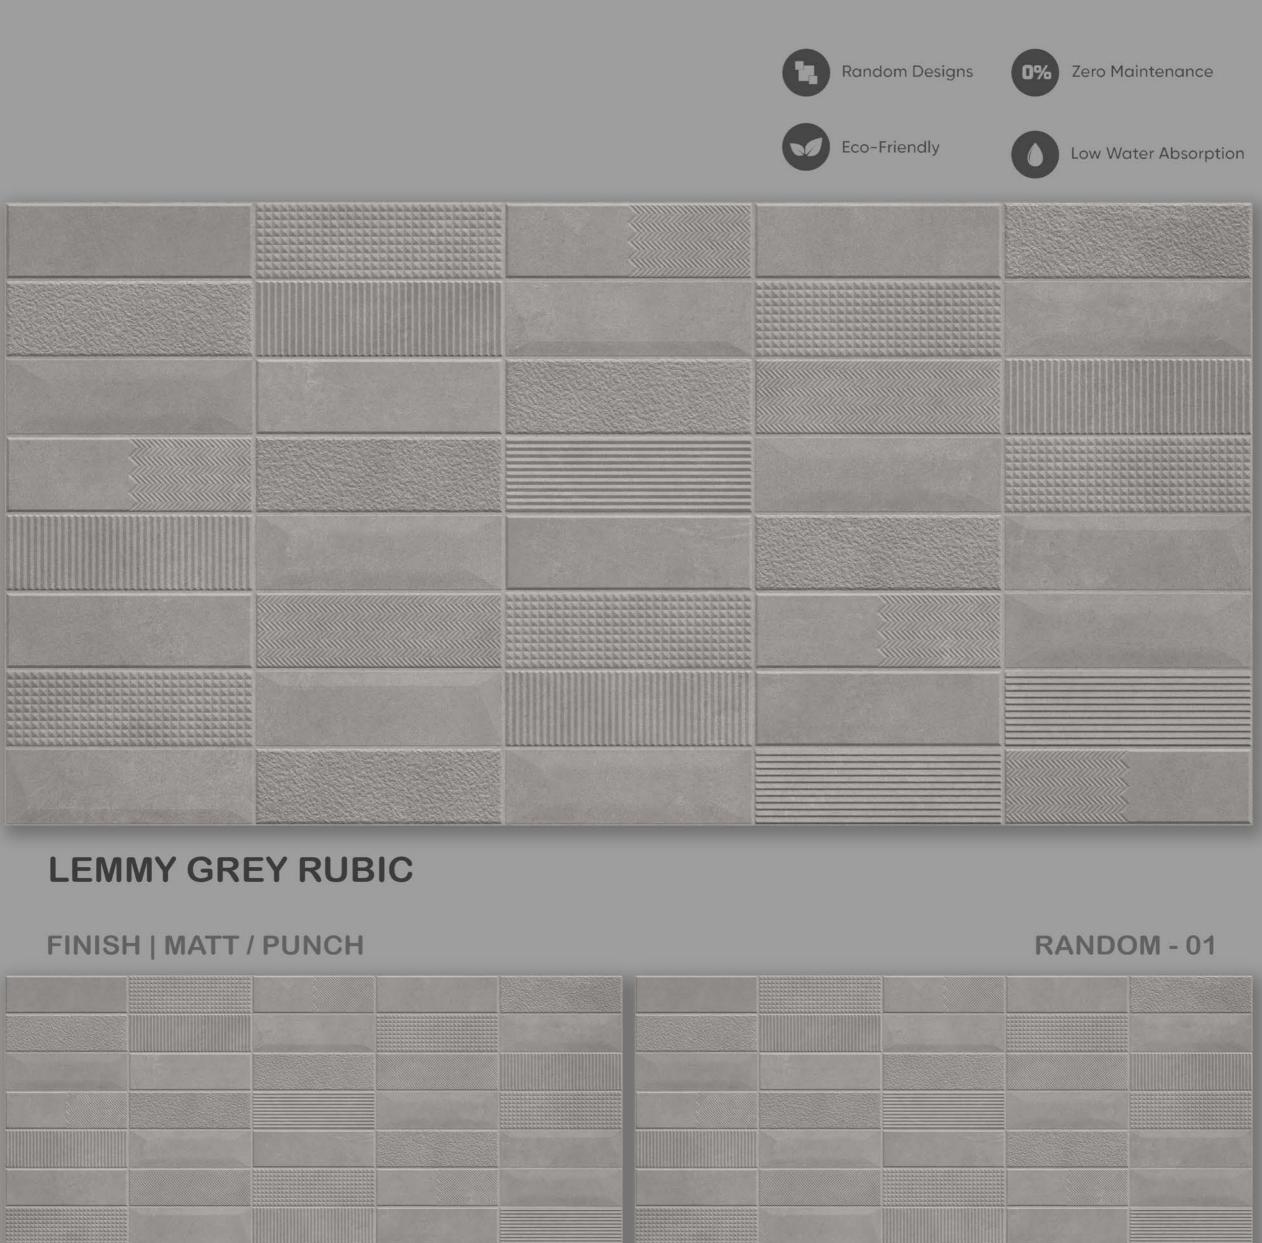

### LAVA BROWN RUBIC

LEMMY AQUA ARL

FINISH | MATT / PUNCH

**LEMMY BIANCO ARL** 