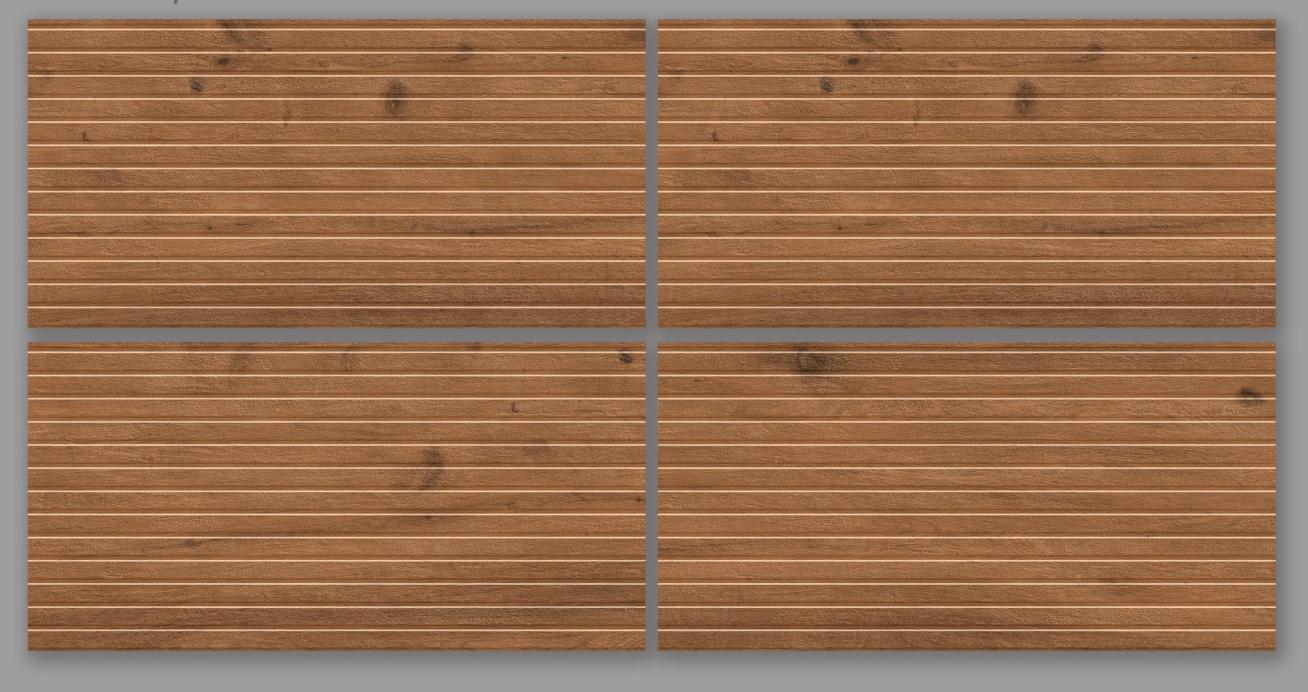

Worldwide Customers





# Step Forward With Trust

# 9MM Thickness

our tiles stand out with a superior 9MM thickness compared to the standard 8.5MM offered by other brands.

This extra durability ensures our tiles are more resistant to wear and tear, providing long-lasting beauty and reliability. Choose Acasta for quality you can trust, brining enhanced strength and peace of mind to your spaces.



Innovative Design Solutions





### ARINA BEIGE STRIPE













### **ARINA BIANCO STRIPE**











**ARINA CREMA STRIPE** 







### **AVIRA STATUARIO GR STRIPE**









**BANDFORD BIANCO LUGO** 







**BANDFORD GRIGIO LUGO** 







**BANDFORD METAL LUGO** 







### **BANDFORD METAL RUBIC**









**BAUXITE STATURIO ARL** 











### **BEAT BROWN STRIPE**

RANDOM - 03













### **BERLIM BIANCO LUGO**











**BERLIM GREY LUGO** 







Random Designs

### **BONITA GREY LINER**

FINISH | MATT / PUNCH

RANDOM - 04

0% Zero Maintenance















## BRILLER CHOCO LUGO

FINISH | MATT / PUNCH

RANDOM - 04



















### **CHEPPO BROWN STRIPE**

RANDOM - 01











### **CHEPPO CREMA STRIPE**

FINISH | MATT / PUNCH RANDOM - 01













### **CHEPPO GREY STRIPE**













### **CHEPPO LIGHT STRIPE**



RANDOM - 01













### **CHEPPO VERDE STRIPE**

RANDOM - 01









**CORALITO BIANCO RIVER** 









### **CORALITO BROWN RIVER**

RANDOM - 04













# **CORALITO GREY RIVER**











**CORALITO LIGHT RIVER** 





## **CORALITO ROSATA RIVER**

# FINISH | MATT / PUNCH RANDOM - 04













## **DANTE BROWN S