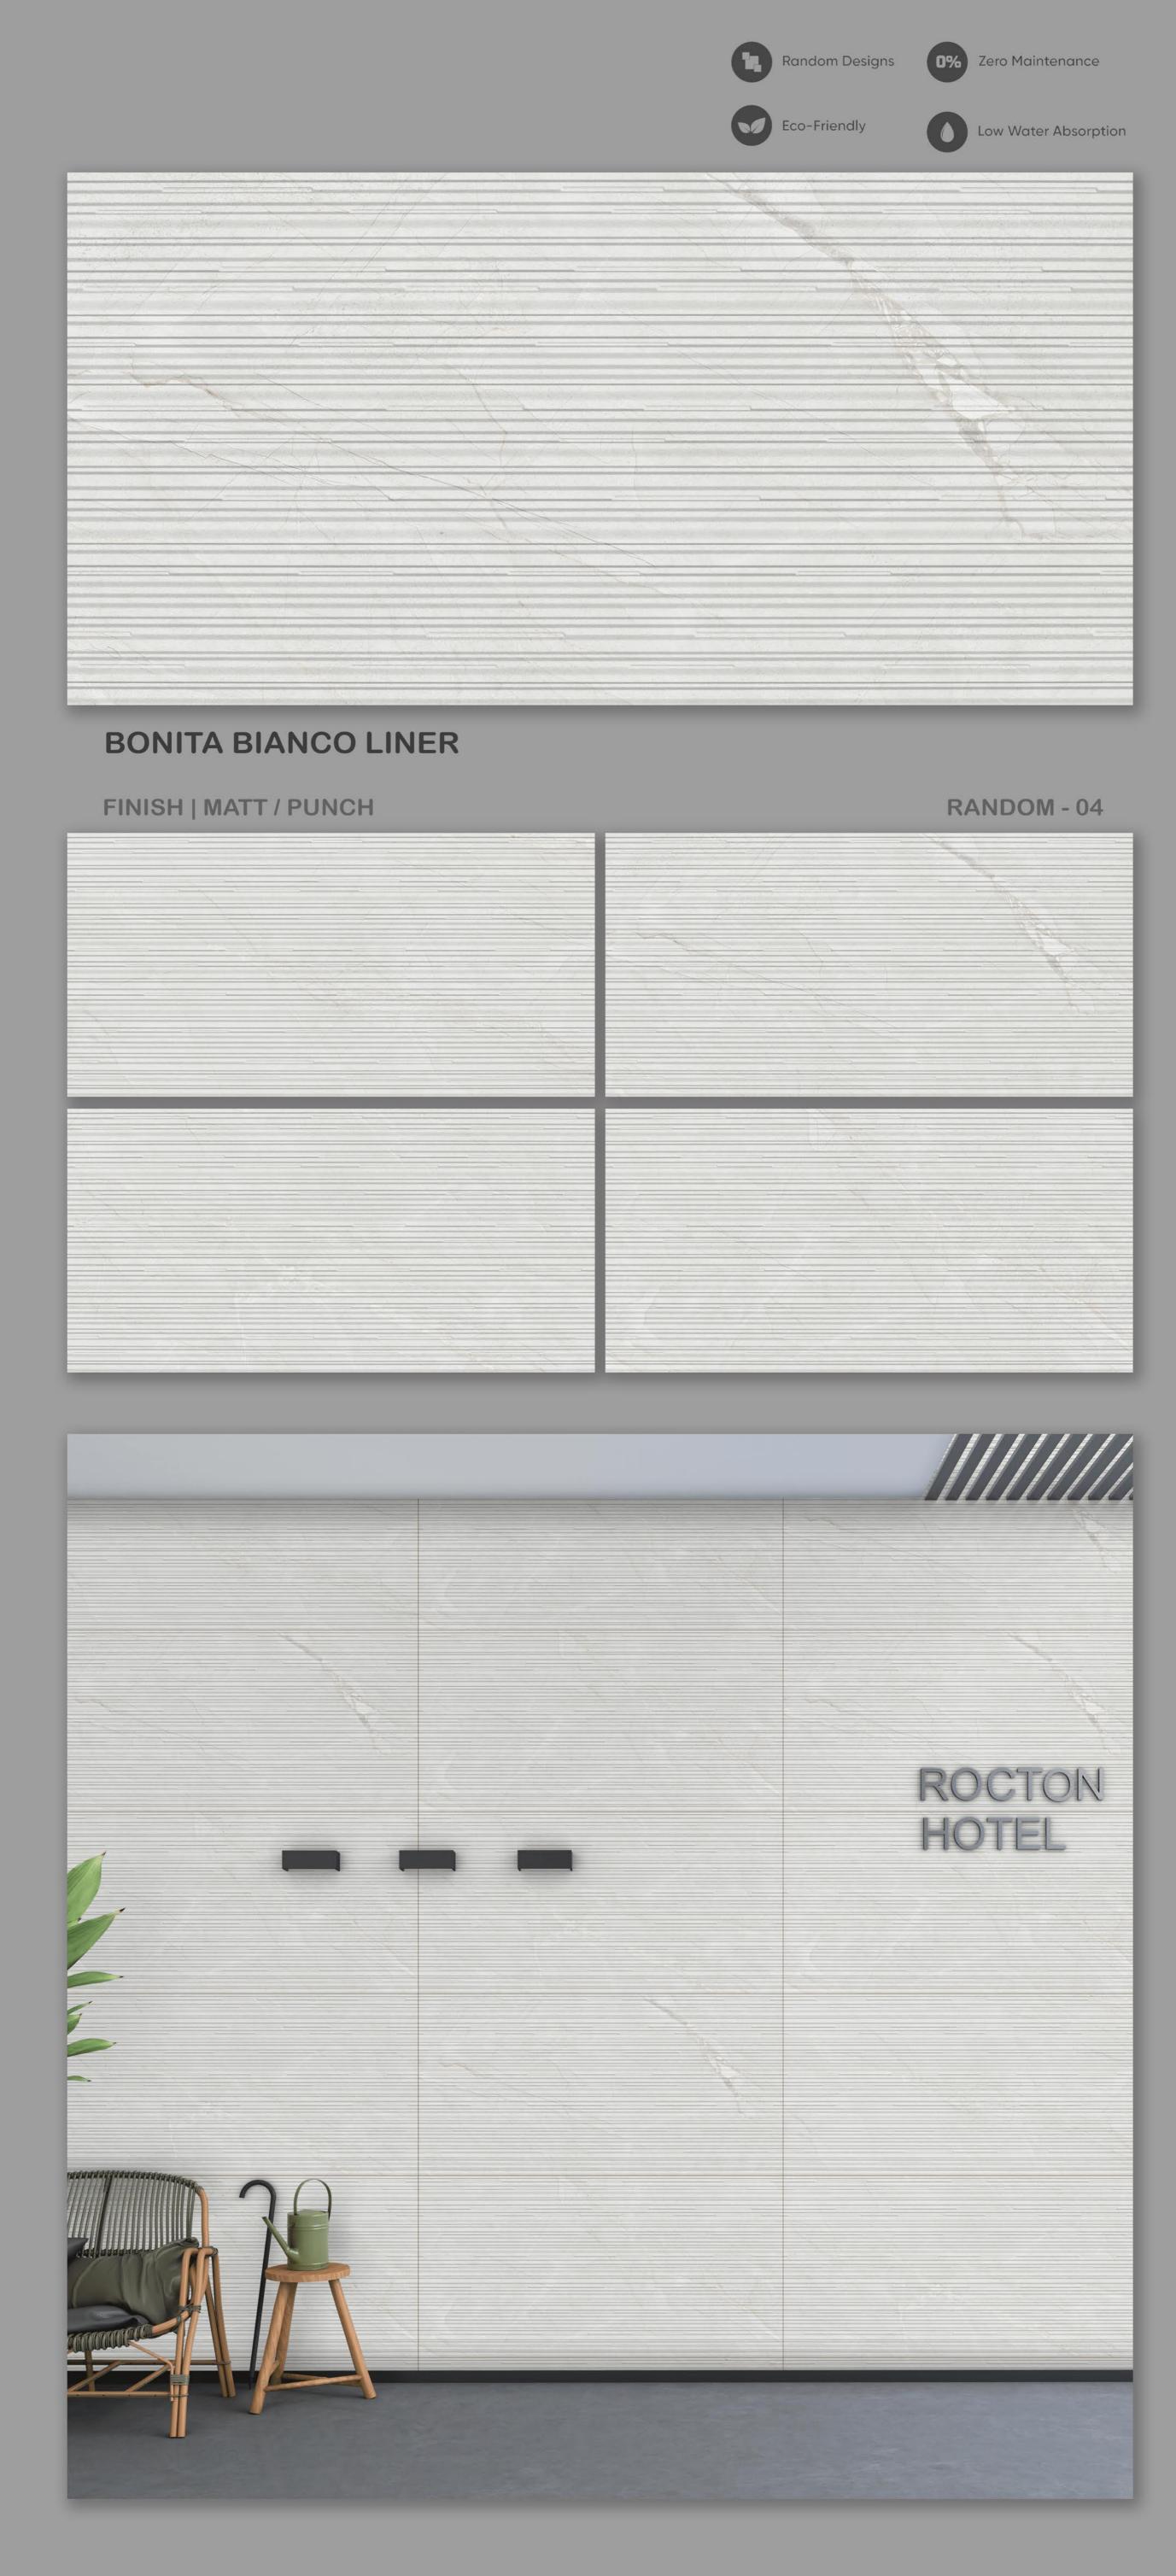

### **BONITA GREY LINER**

FINISH | MATT / PUNCH

RANDOM - 04

0% Zero Maintenance