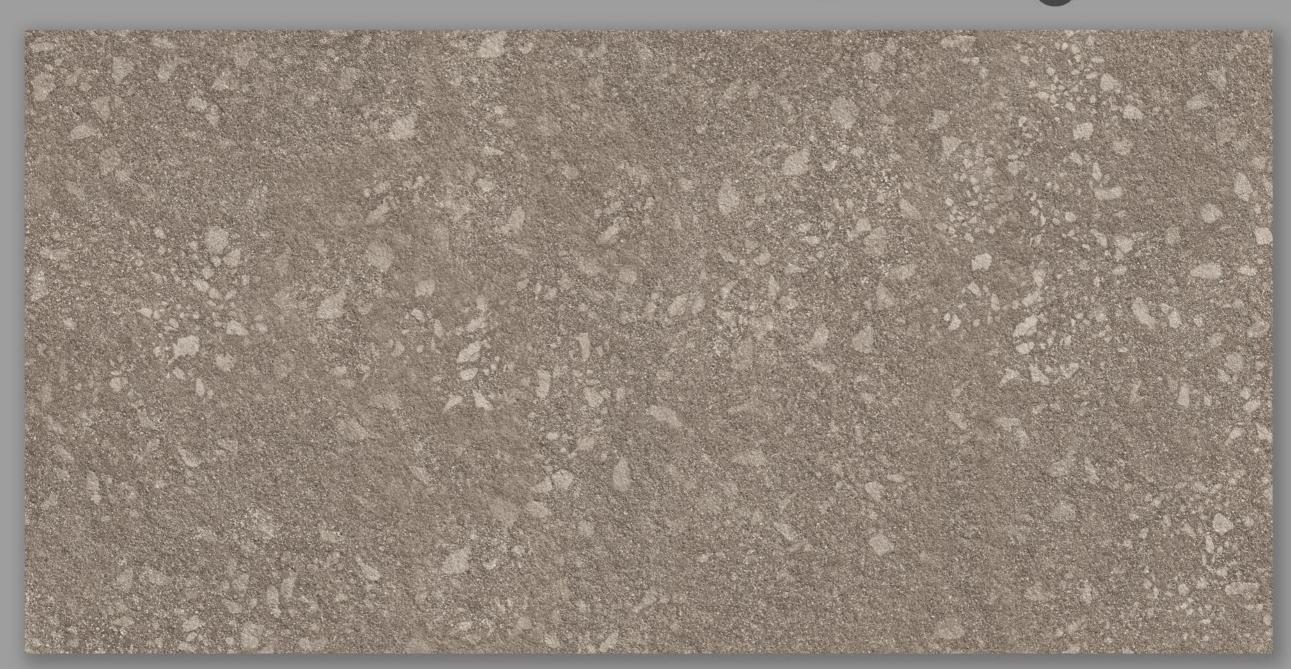

ISH | MATT / PUNCH RANDOM - 01













## **LEMMY GREEN ARL**



RANDOM - 04













#### **LEMMY GREEN LINER**

RANDOM - 01









#### **LEMMY GREEN RUBIC**

RANDOM - 01







# **LEMMY GREY ARL**























# RAPIDO BROWN LUGO



RANDOM - 04













**RAPIDO GREY LUGO** 

FINISH | MATT / PUNCH

RANDOM - 04













# RAPIDO NATURAL LUGO

FINISH | MATT / PUNCH

RANDOM - 04













#### RAVENA NATURAL STRIPE

RANDOM - 04













RANDOM - 05























SIGMA GREY RIVER





SIGMA NATURAL RIVER







**SOUL BIANCO LUGO** 





















**SOUL GREY LUGO** 

RANDOM - 04









# **SOUL NERO LUGO**

















# **SOUL PEACH LUGO**

RANDOM - 04









### **TERRA BIANCO RIVER**









# **TERRA BROWN RIVER**













# **TERRA CHOCO RIVER**

FINISH | MATT / PUNCH RANDOM - 02









### **TERRA GREY RIVER**









**TERRA LIGHT RIVER** 





**TERRA NERO RIVER** 



| 1                             | Deviation in<br>length & Width | ISO 10545-2         | +/-0.5%                                               | +/-0.2%     |  |  |  |  |
|-------------------------------|--------------------------------|---------------------|-------------------------------------------------------|-------------|--|--|--|--|
| 2                             | Deviation in<br>Thickness      | ISO 10545-2         | +/-5%                                                 | +/-3%       |  |  |  |  |
| 3                             | Straightness<br>Of sides       | ISO 10545-2         | +/-0.5%