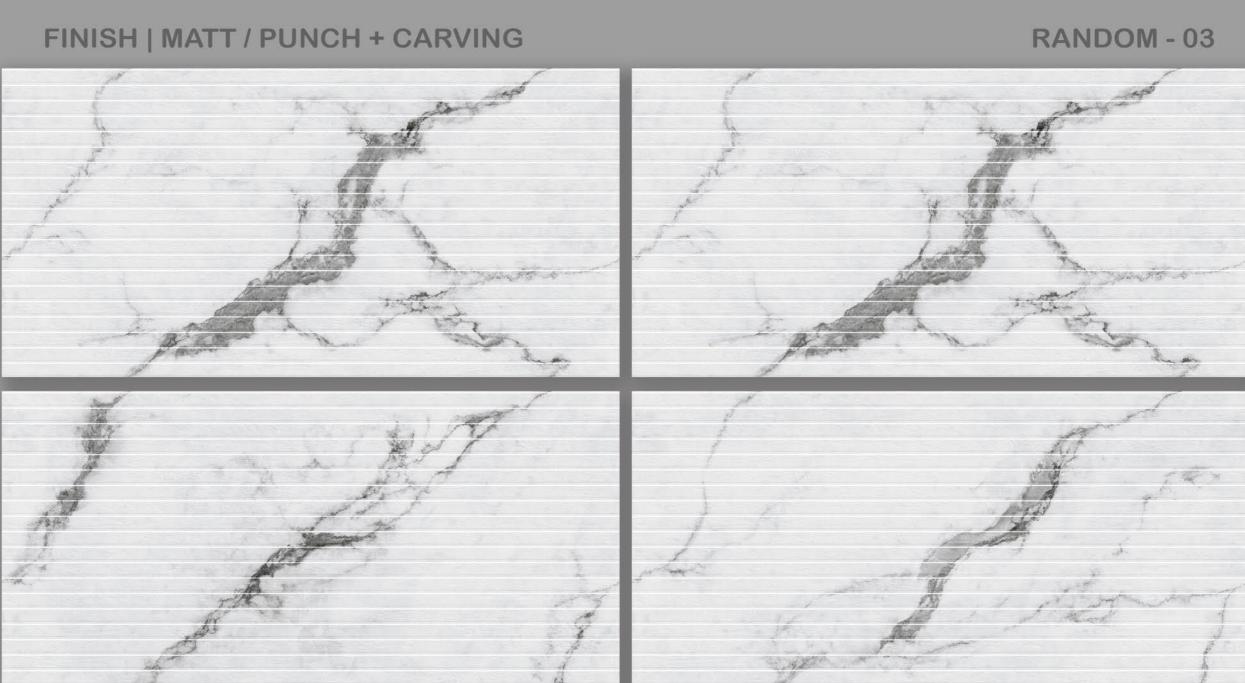

Thickness

**INDIVIDUAL PLANT** 

FOR BOTH SIZE

15+

Finishes En

500+

2,500+

Employee

Design

1,11,000 square meter

32+

Plant Area

**Country Served** 

**44,500** square meter

550+

Production Capacity / Day Worldwide Customers





# Step Forward With Trust

# 9MM Thickness

our tiles stand out with a superior 9MM thickness compared to the standard 8.5MM offered by other brands.

This extra durability ensures our tiles are more resistant to wear and tear, providing long-lasting beauty and reliability. Choose Acasta for quality you can trust, brining enhanced strength and peace of mind to your spaces.



Innovative Design Solutions





### ARINA BEIGE STRIPE













### **ARINA BIANCO STRIPE**











**ARINA CREMA STRIPE** 







### **AVIRA STATUARIO GR STRIPE**









**BANDFORD BIANCO LUGO** 







**BANDFORD GRIGIO LUGO** 







**BANDFORD METAL LUGO** 







### **BANDFORD METAL RUBIC**









**BAUXITE STATURIO ARL** 











### **BEAT BROWN STRIPE**

RANDOM - 03













### **BERLIM BIANCO LUGO**











**BERLIM GREY LUGO** 







Random Designs

### **BONITA GREY LINER**

FINISH | MATT / PUNCH

RANDOM - 04

0% Zero Maintenance















## BRILLER CHOCO LUGO

FINISH | MATT / PUNCH

RANDOM - 04



















### **CHEPPO BROWN STRIPE**

RANDOM - 01











### **CHEPPO CREMA STRIPE**

FINISH | MATT / PUNCH RANDOM - 01













### **CHEPPO GREY STRIPE**













### **CHEPPO LIGHT STRIPE**



RANDOM - 01













### **CHEPPO VERDE STRIPE**

RANDOM - 01









**CORALITO BIANCO RIVER**