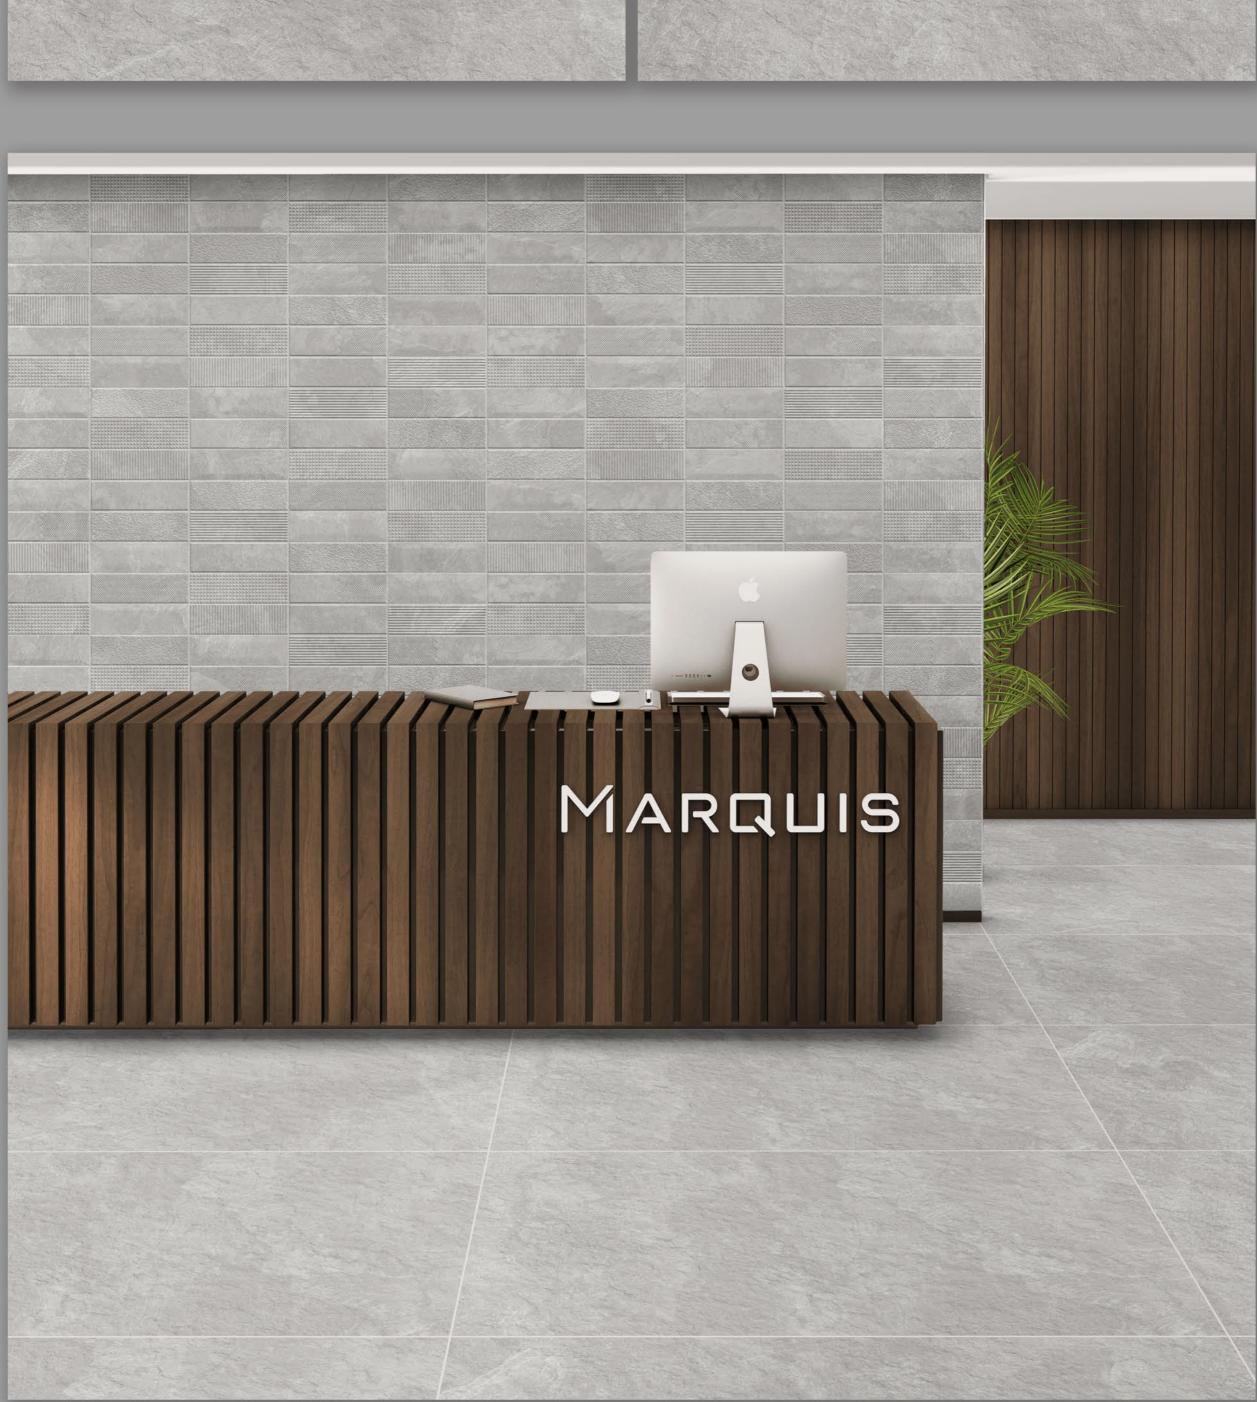

ust

# 9MM Thickness

our tiles stand out with a superior 9MM thickness compared to the standard 8.5MM offered by other brands.

This extra durability ensures our tiles are more resistant to wear and tear, providing long-lasting beauty and reliability. Choose Acasta for quality you can trust, brining enhanced strength and peace of mind to your spaces.



Innovative Design Solutions





### ARINA BEIGE STRIPE













### **ARINA BIANCO STRIPE**











**ARINA CREMA STRIPE** 







### **AVIRA STATUARIO GR STRIPE**









**BANDFORD BIANCO LUGO** 







**BANDFORD GRIGIO LUGO** 







**BANDFORD METAL LUGO** 







### **BANDFORD METAL RUBIC**









**BAUXITE STATURIO ARL** 











### **BEAT BROWN STRIPE**

RANDOM - 03













### **BERLIM BIANCO LUGO**











**BERLIM GREY LUGO** 







Random Designs

### **BONITA GREY LINER**

FINISH | MATT / PUNCH

RANDOM - 04

0% Zero Maintenance















## BRILLER CHOCO LUGO

FINISH | MATT / PUNCH

RANDOM - 04



















### **CHEPPO BROWN STRIPE**

RANDOM - 01











### **CHEPPO CREMA STRIPE**

FINISH | MATT / PUNCH RANDOM - 01













### **CHEPPO GREY STRIPE**













### **CHEPPO LIGHT STRIPE**



RANDOM - 01













### **CHEPPO VERDE STRIPE**

RANDOM - 01









**CORALITO BIANCO RIVER** 









### **CORALITO BROWN RIVER**

RANDOM - 04













# **CORALITO GREY RIVER**











**CORALITO LIGHT RIVER** 





## **CORALITO ROSATA RIVER**

# FINISH | MATT / PUNCH RANDOM - 04













## **DANTE BROWN STRIPE**

RANDOM - 02











## **DEXTER CREM