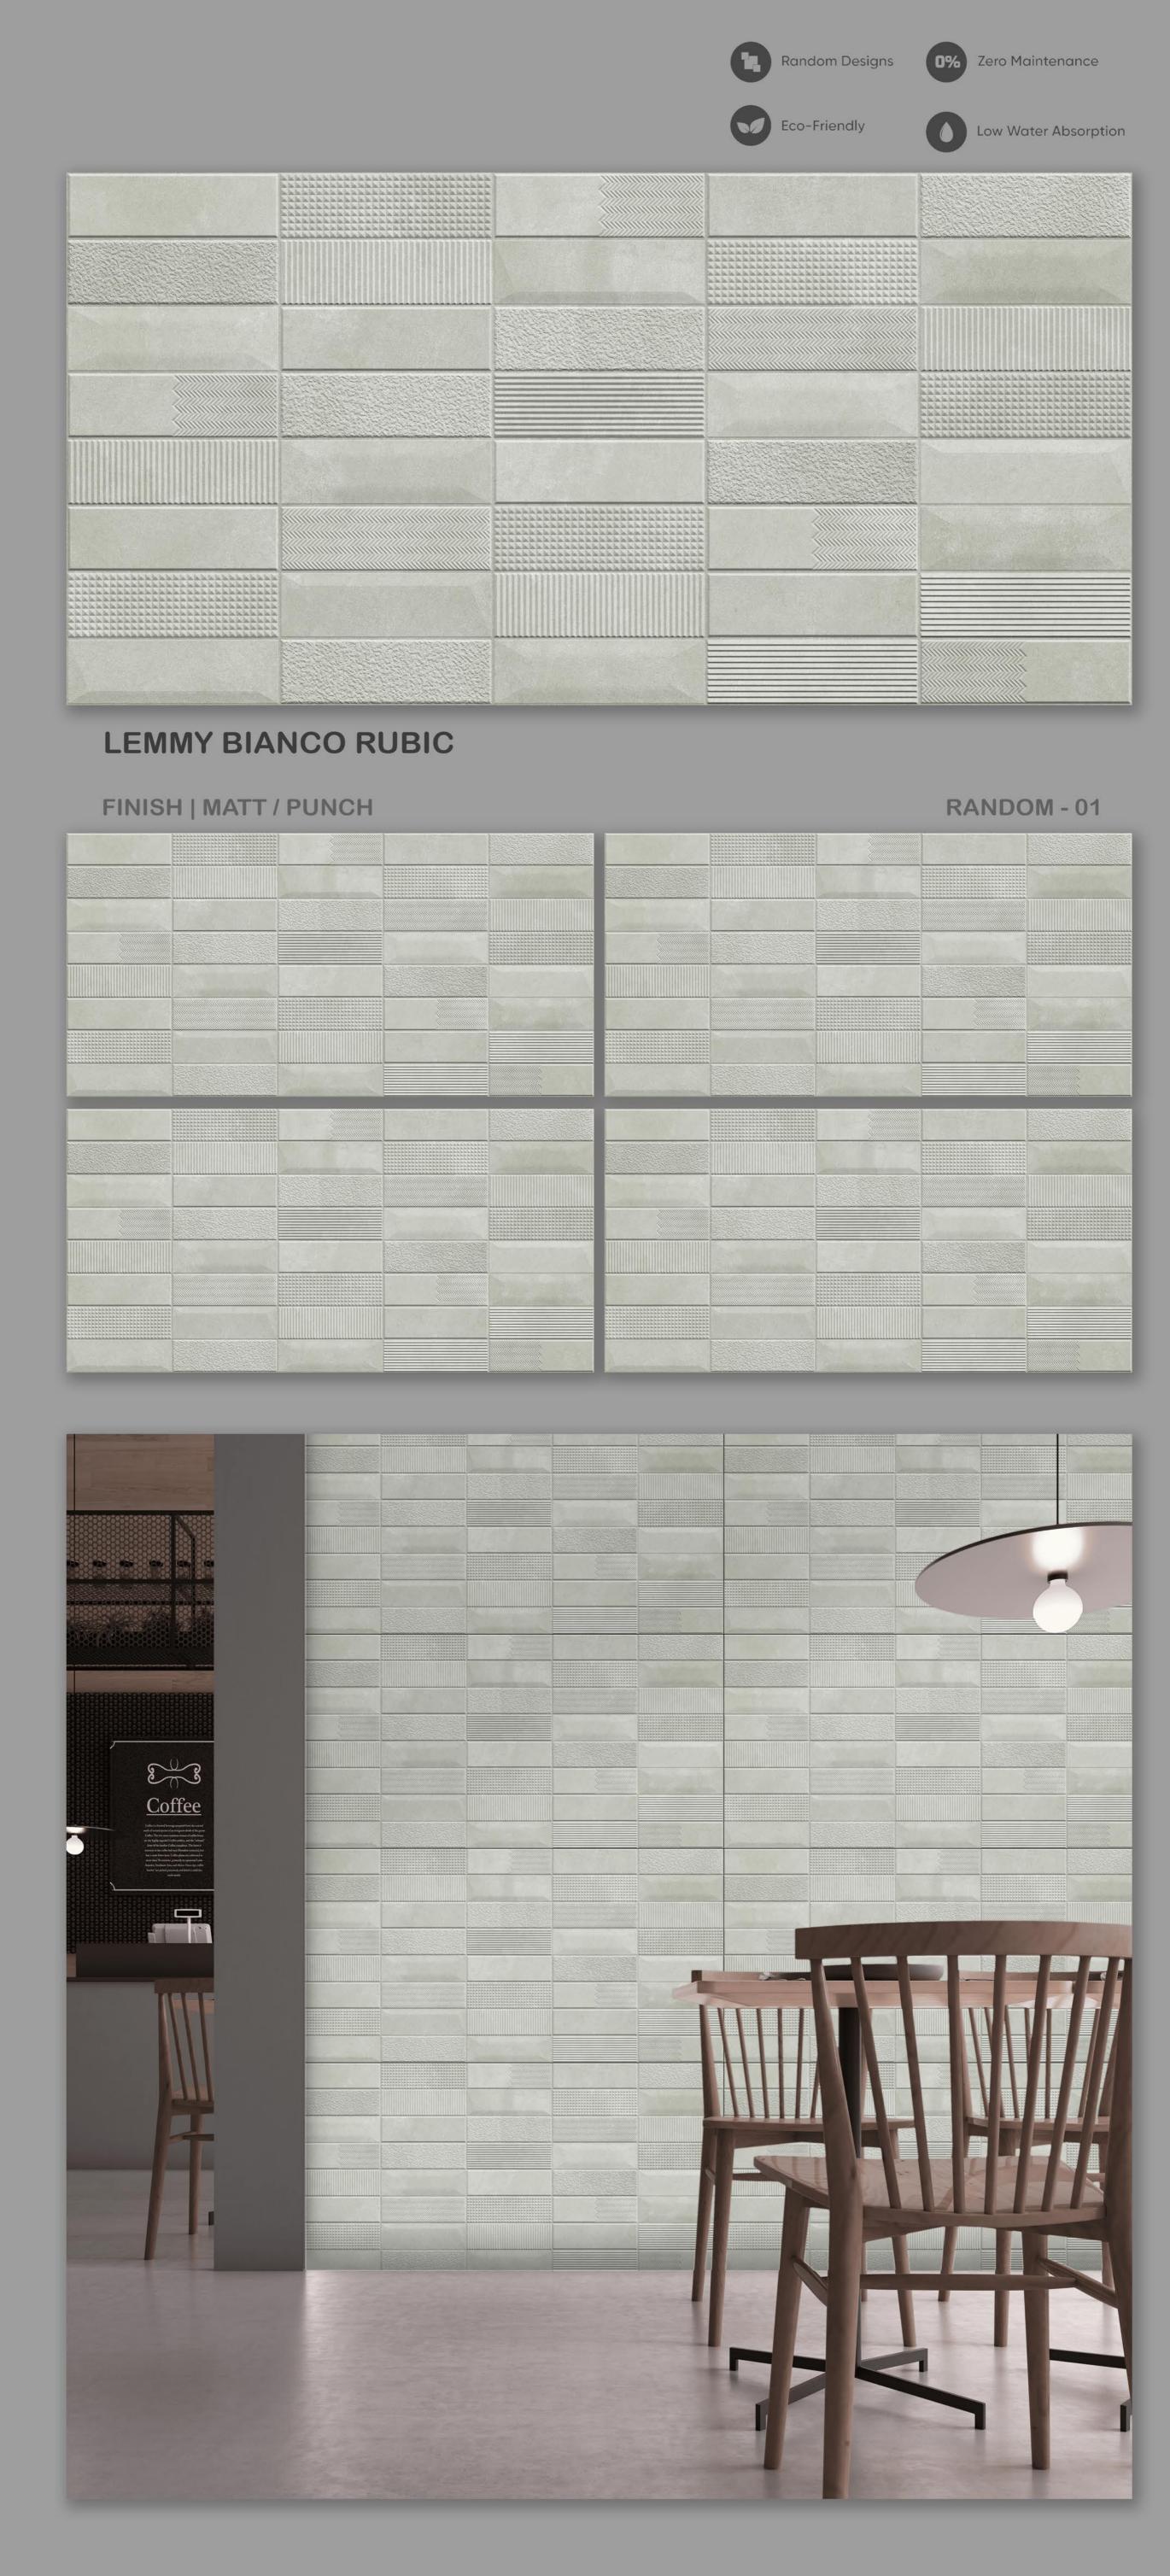

### LAVA BROWN RUBIC

LEMMY AQUA ARL

FINISH | MATT / PUNCH

**LEMMY BIANCO ARL** 

## **LEMMY DOVE LINER**

FINISH | MATT / PUNCH RANDOM - 01