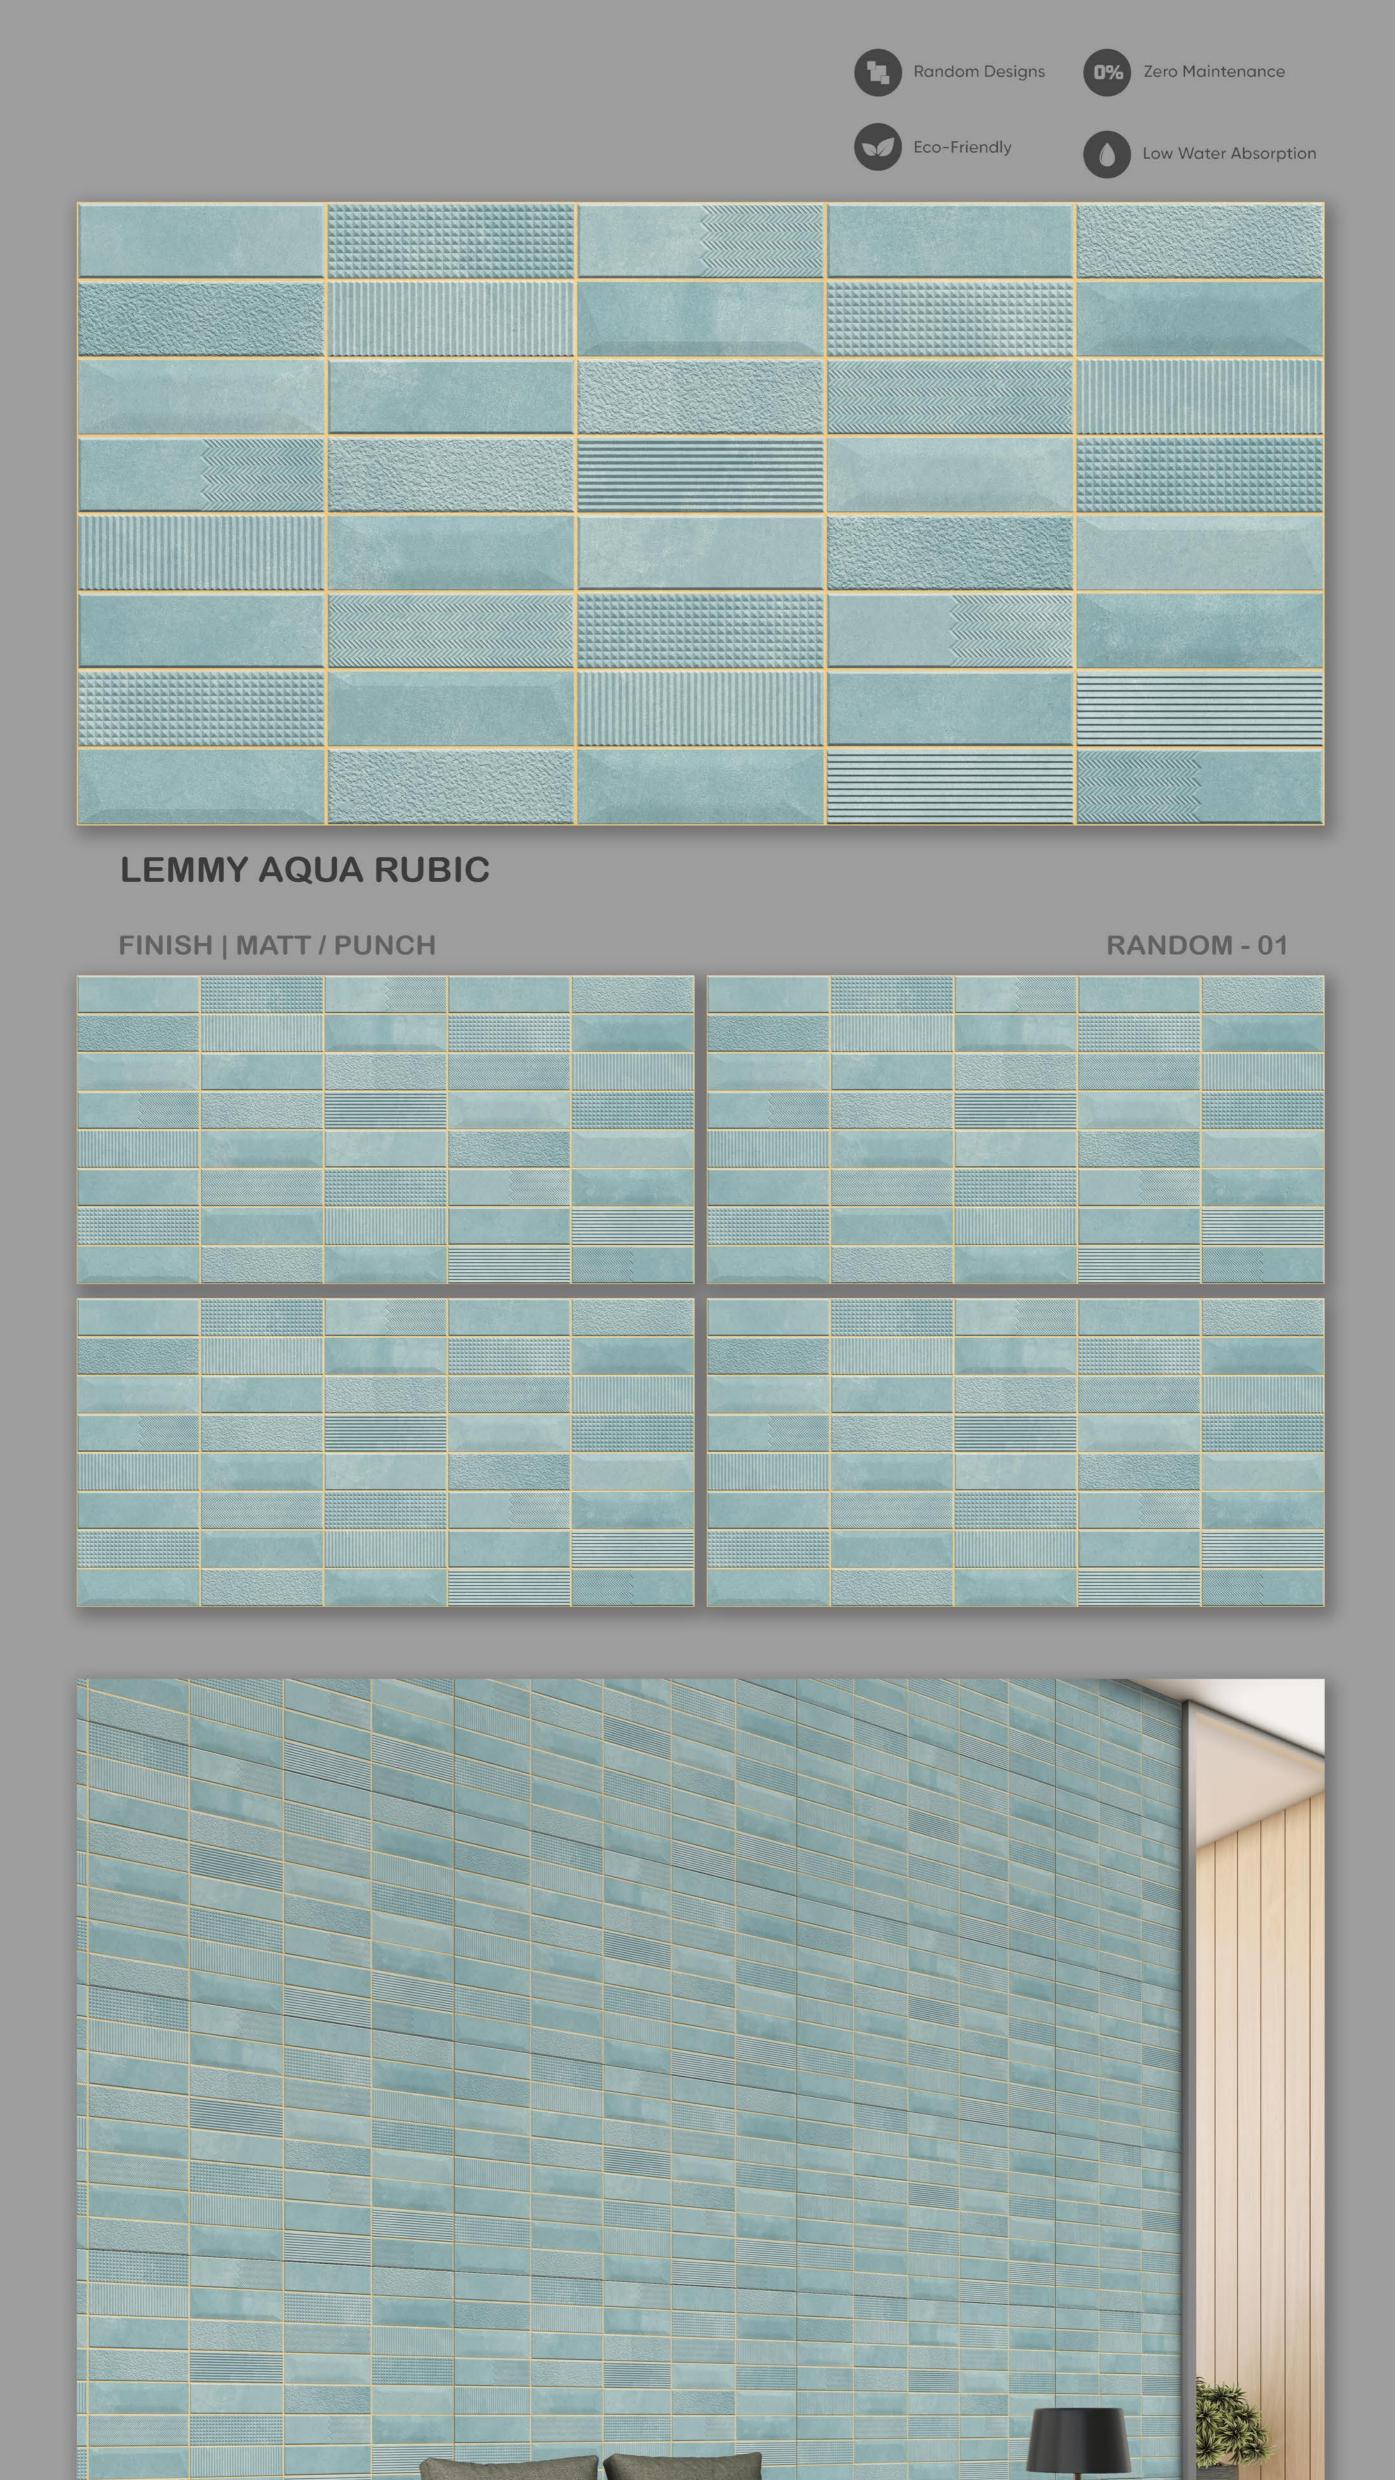

### LAVA BROWN RUBIC

LEMMY AQUA ARL

FINISH | MATT / PUNCH

**LEMMY BIANCO ARL** 