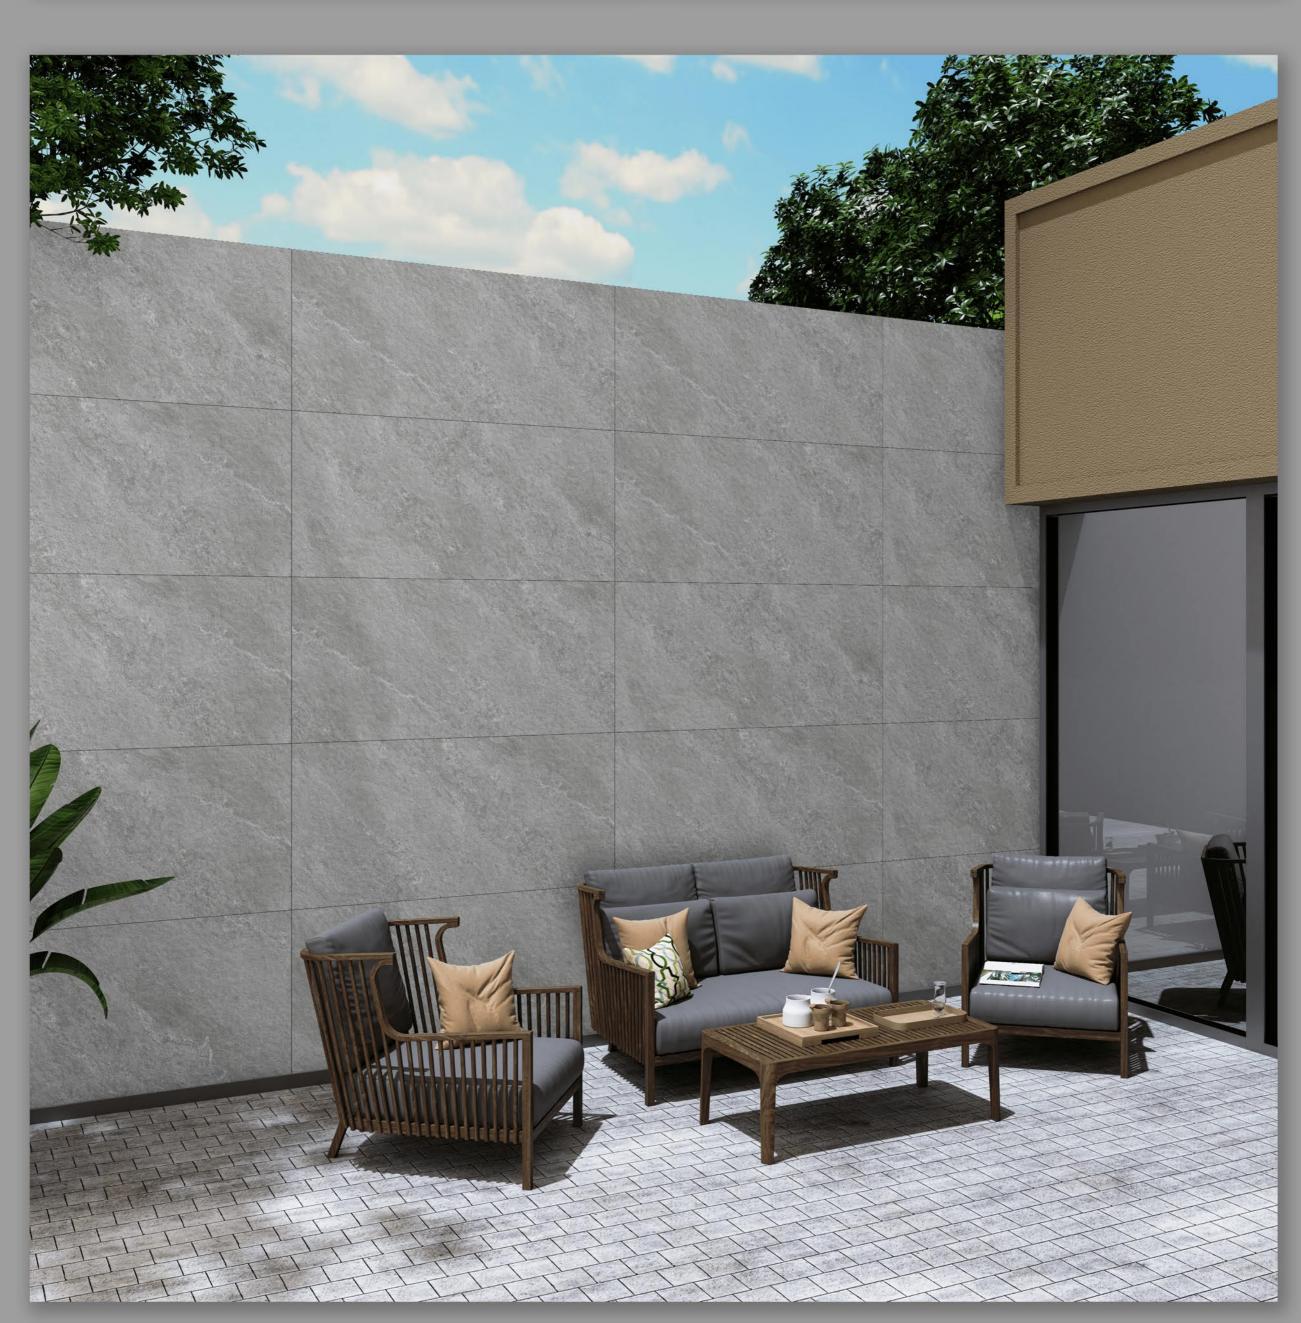

# 9MM Thickness

our tiles stand out with a superior 9MM thickness compared to the standard 8.5MM offered by other brands.

This extra durability ensures our tiles are more resistant to wear and tear, providing long-lasting beauty and reliability. Choose Acasta for quality you can trust, brining enhanced strength and peace of mind to your spaces.

Innovative Design Solutions