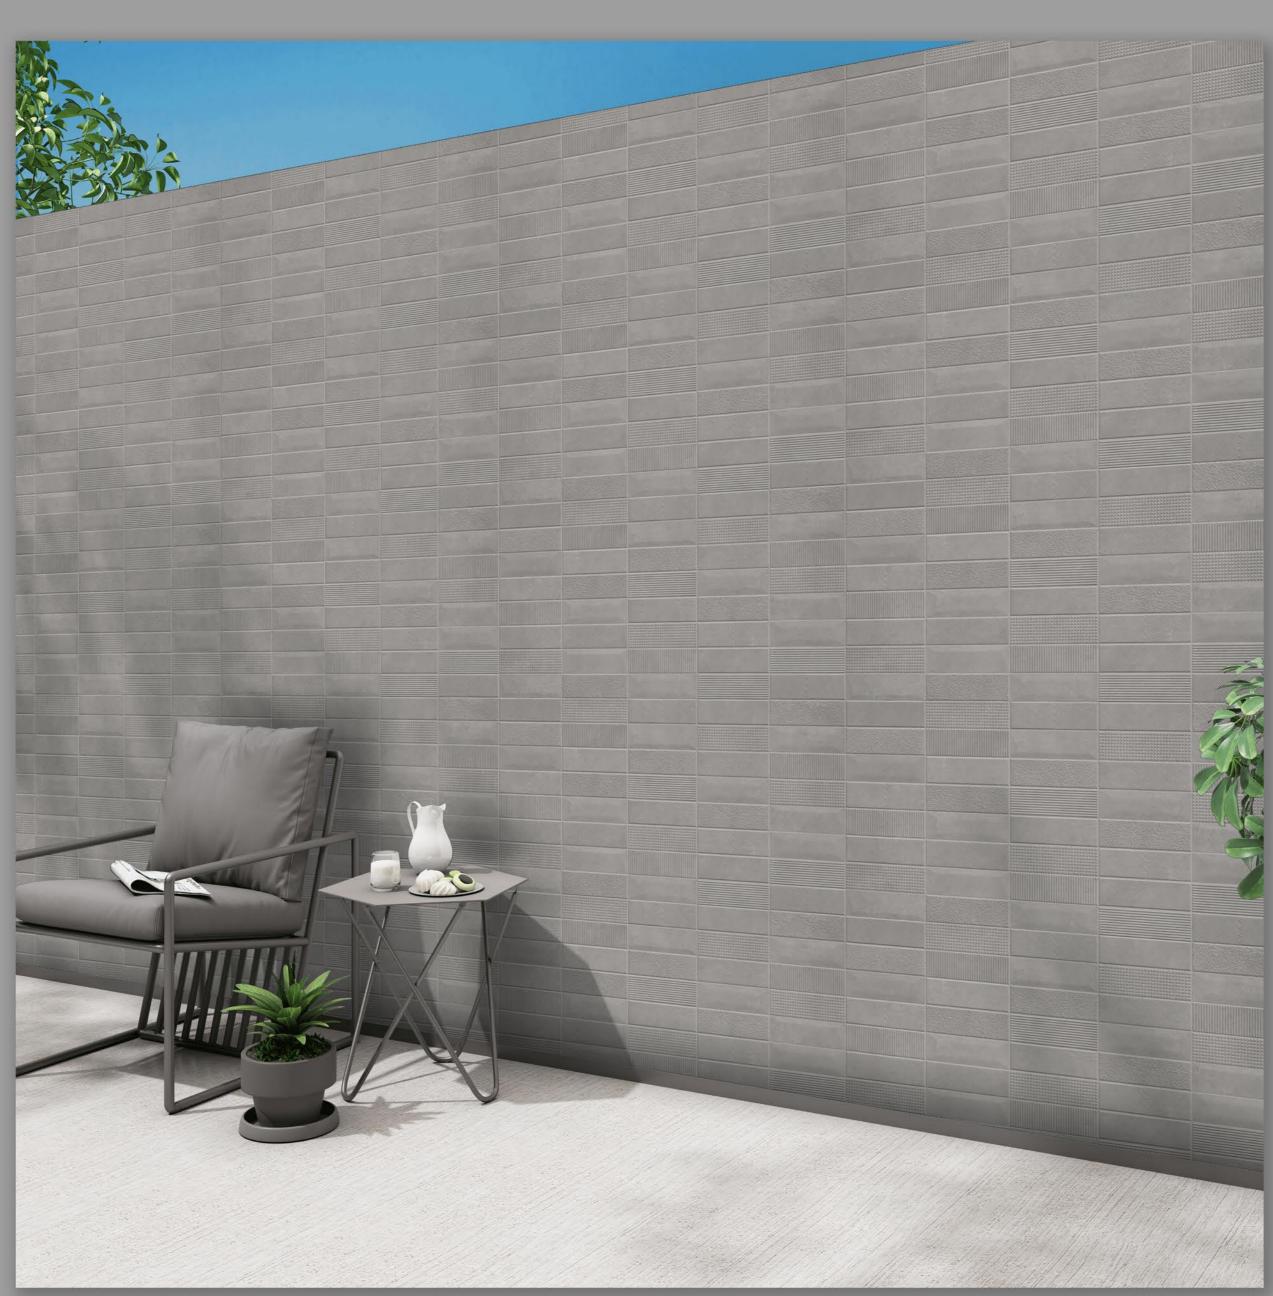

### LAVA BROWN RUBIC

LEMMY AQUA ARL

FINISH | MATT / PUNCH

**LEMMY BIANCO ARL** 