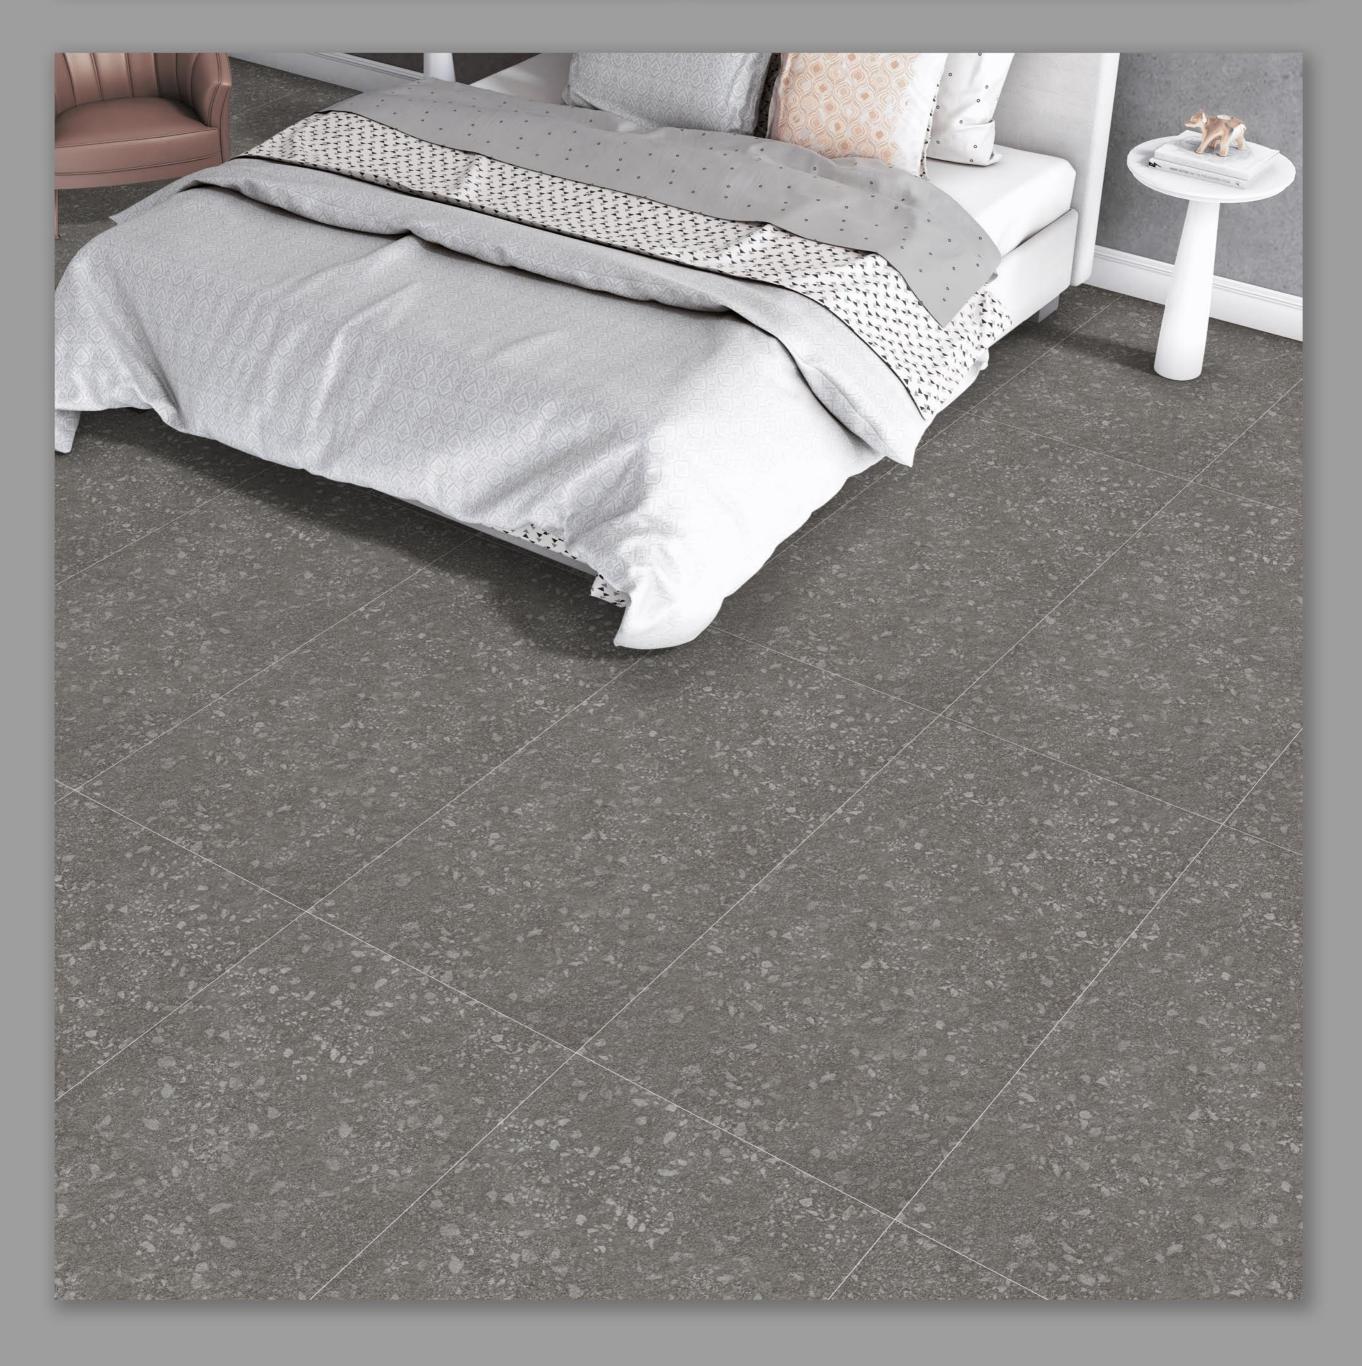

# 9MM Thickness

our tiles stand out with a superior 9MM thickness compared to the standard 8.5MM offered by other brands.

This extra durability ensures our tiles are more resistant to wear and tear, providing long-lasting beauty and reliability. Choose Acasta for quality you can trust, brining enhanced strength and peace of mind to your spaces.