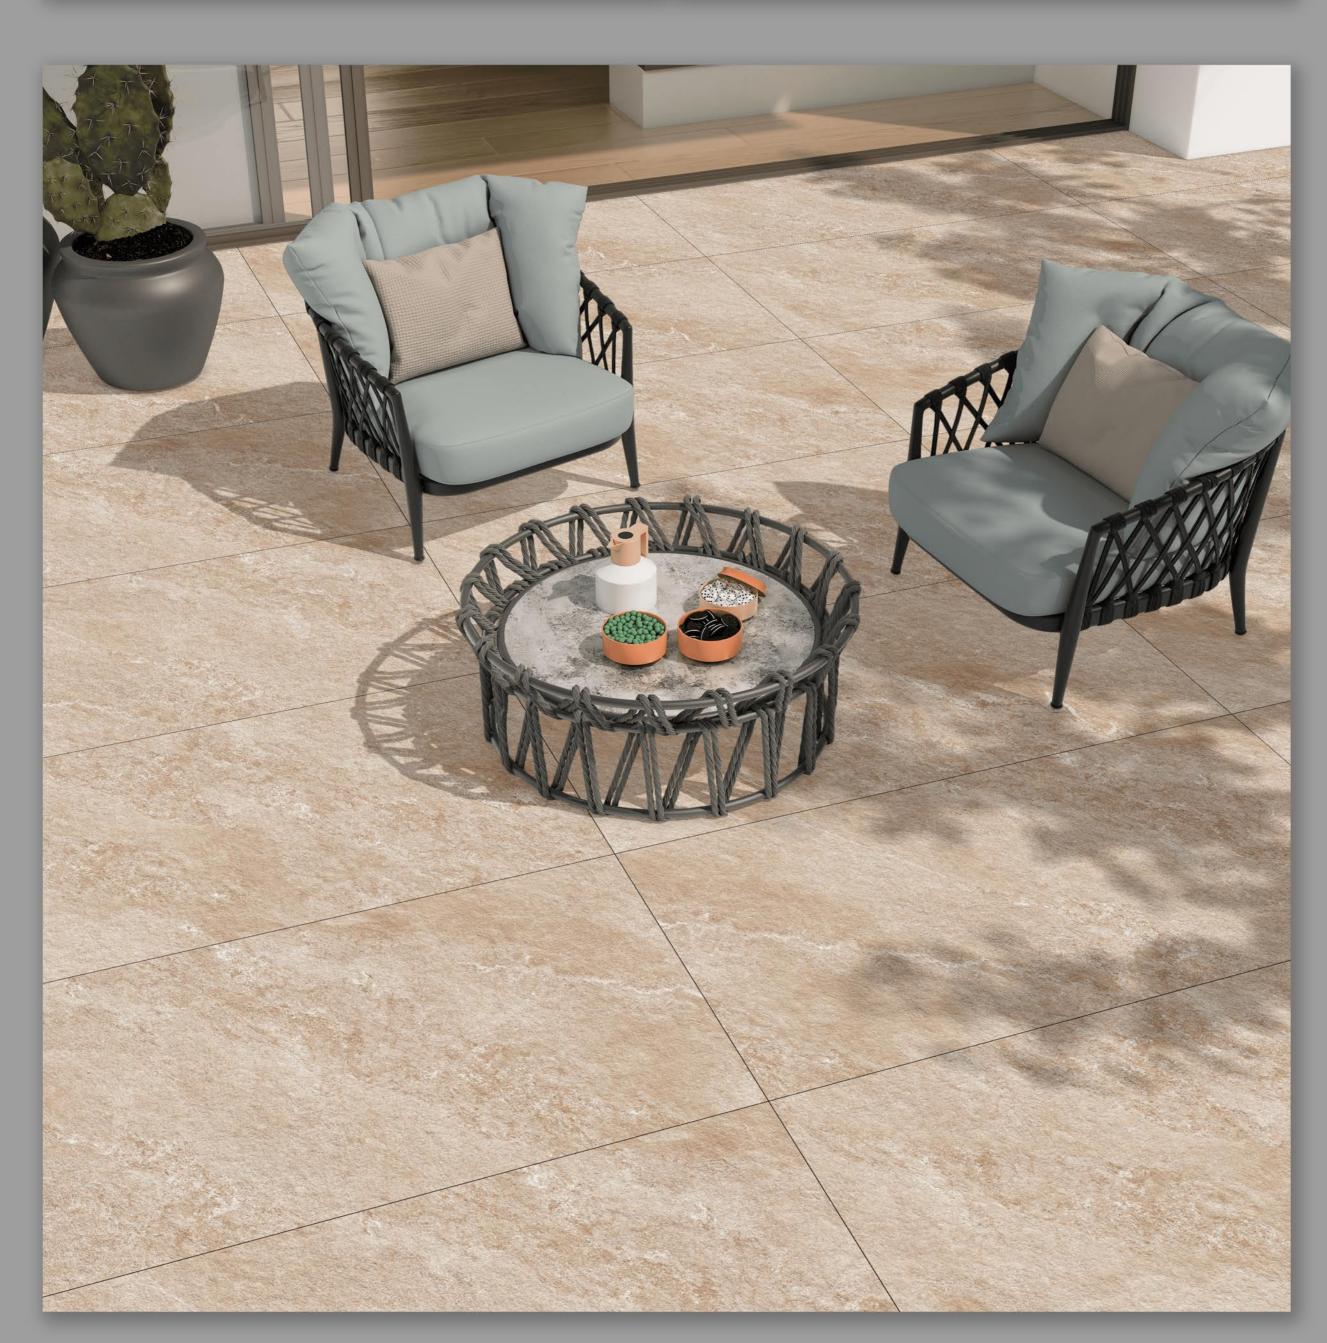

# 9MM Thickness

our tiles stand out with a superior 9MM thickness compared to the standard 8.5MM offered by other brands.

This extra durability ensures our tiles are more resistant to wear and tear, providing long-lasting beauty and reliability. Choose Acasta for quality you can trust, brining enhanced strength and peace of mind to your spaces.

Innovative Design Solutions