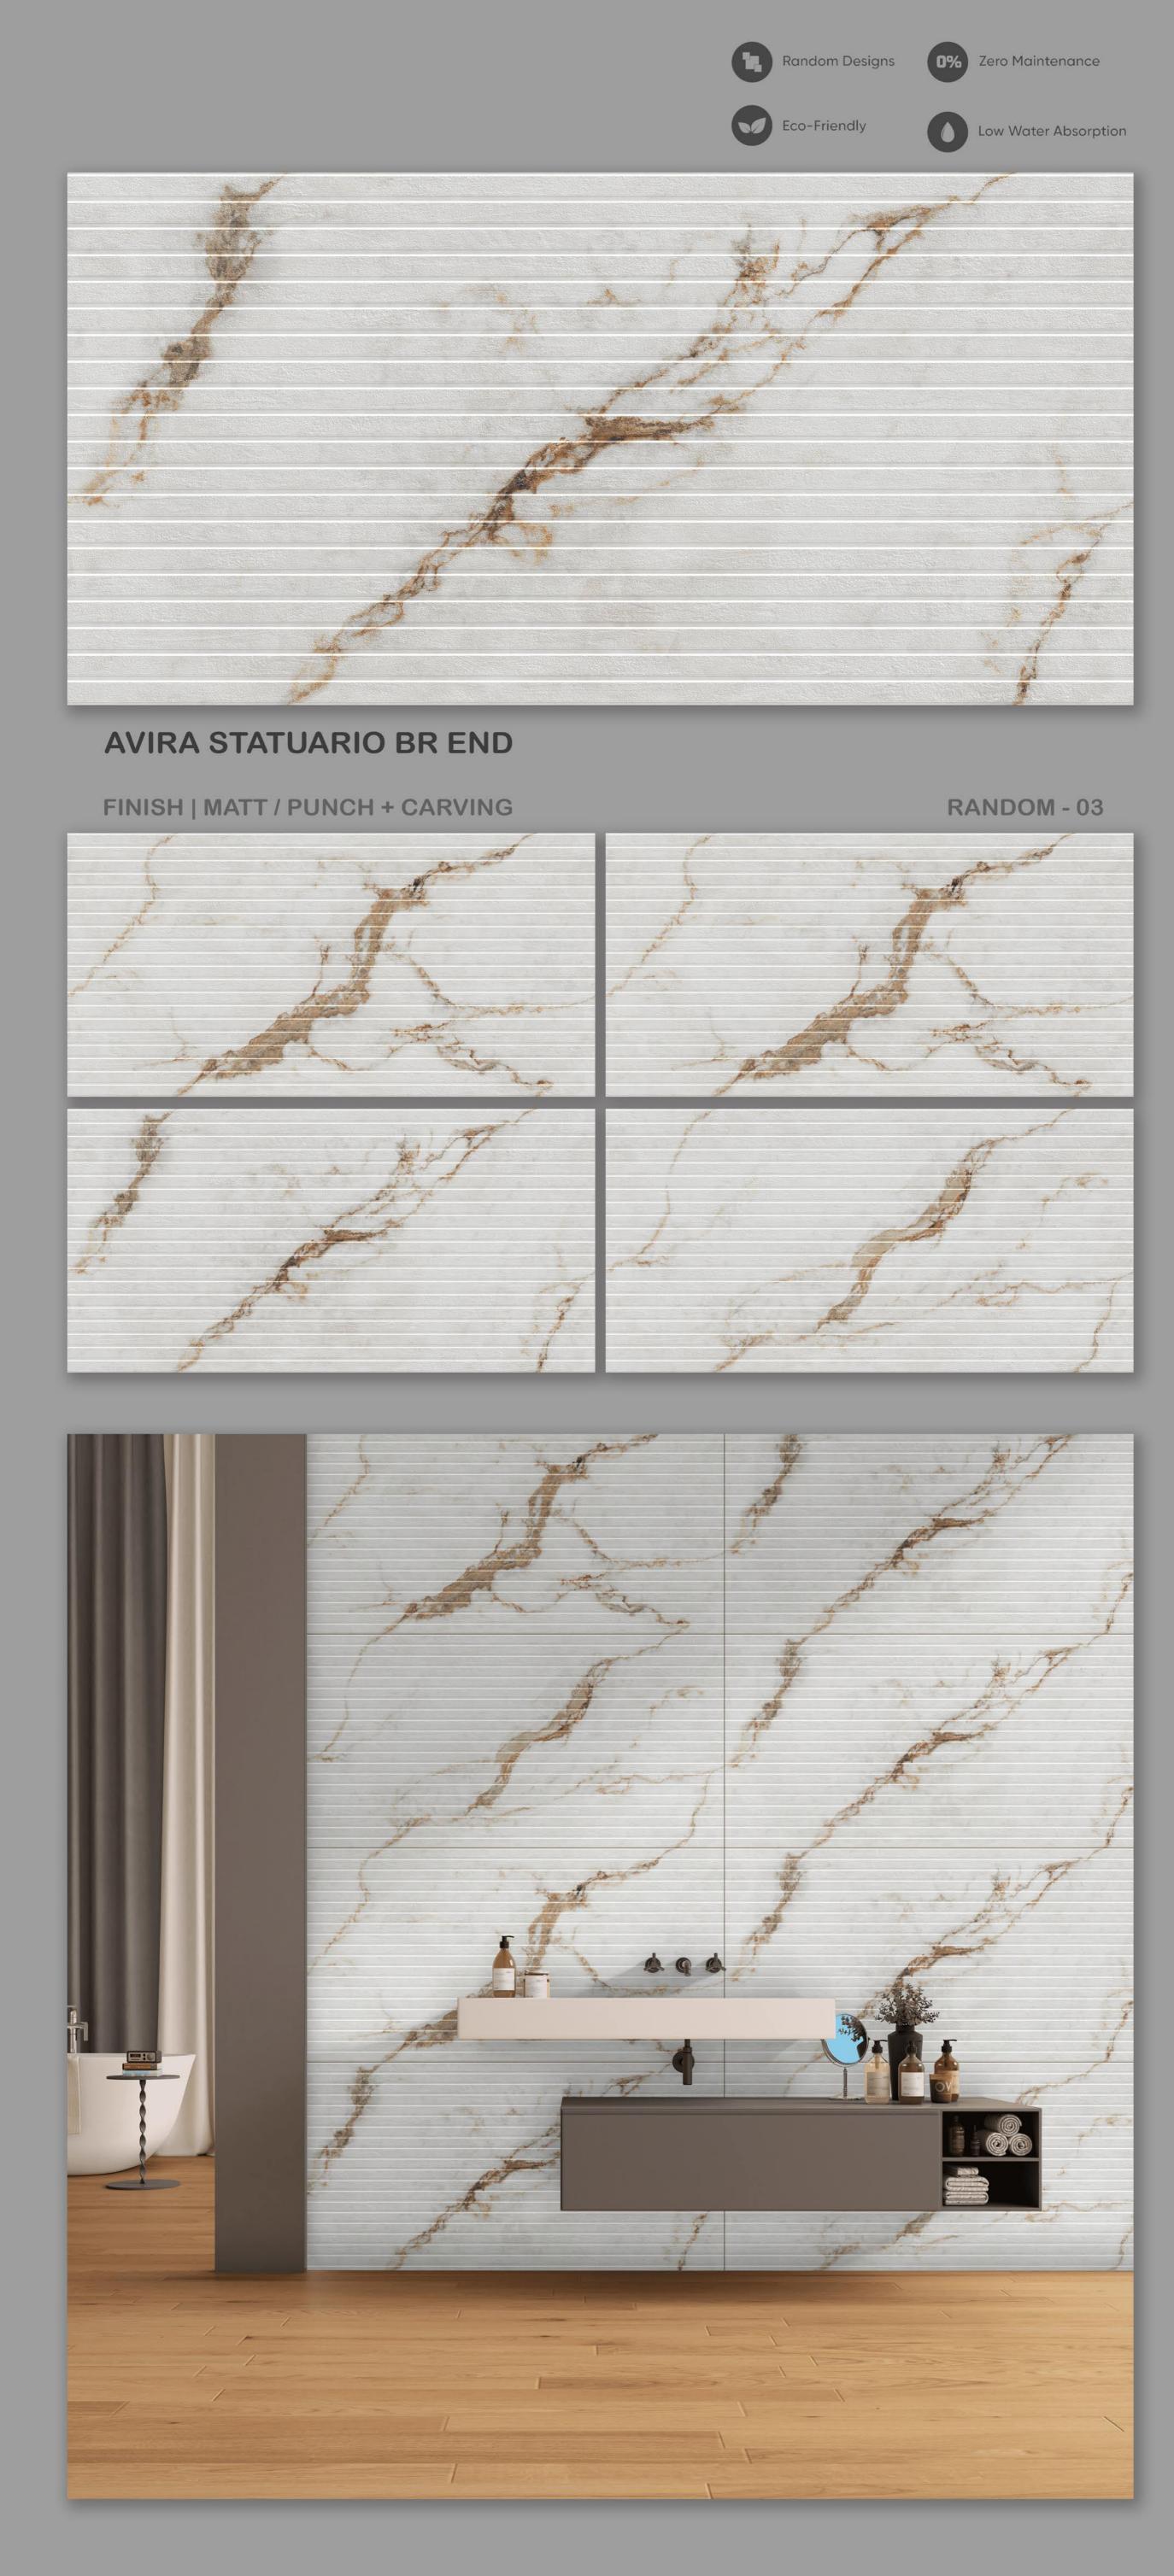

### **AVIRA STATUARIO GR STRIPE**

**BANDFORD BIANCO LUGO** 

**BANDFORD GRIGIO LUGO** 

**BANDFORD METAL LUGO** 