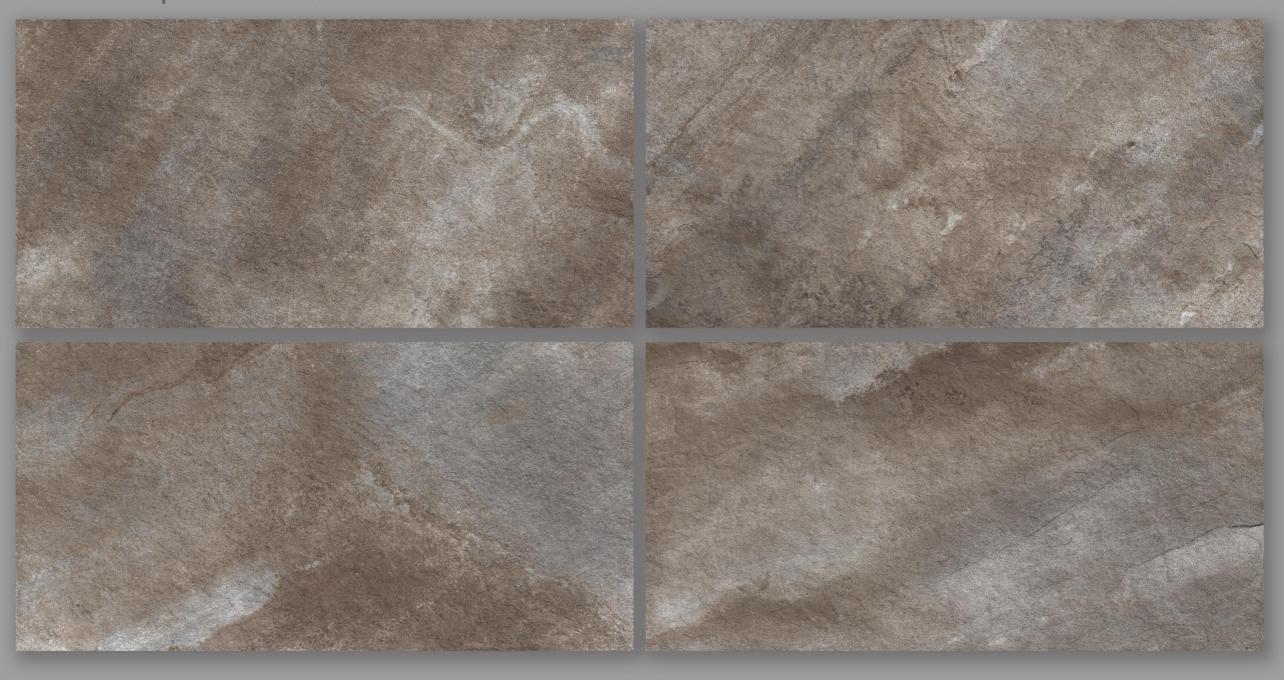

# 9MM Thickness

our tiles stand out with a superior 9MM thickness compared to the standard 8.5MM offered by other brands.

This extra durability ensures our tiles are more resistant to wear and tear, providing long-lasting beauty and reliability. Choose Acasta for quality you can trust, brining enhanced strength and peace of mind to your spaces.