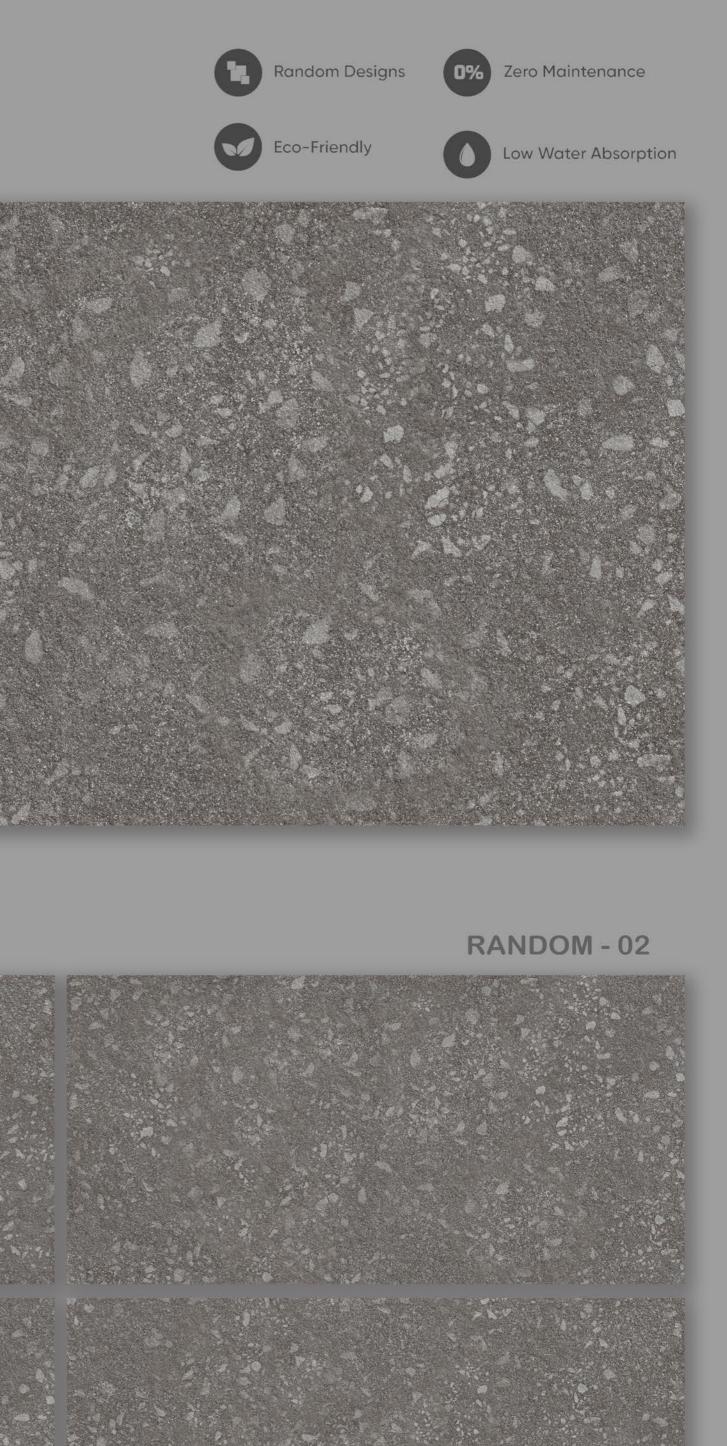

M - 01









#### **LEMMY GREEN RUBIC**

RANDOM - 01







# **LEMMY GREY ARL**























# RAPIDO BROWN LUGO



RANDOM - 04













**RAPIDO GREY LUGO** 

FINISH | MATT / PUNCH

RANDOM - 04













# RAPIDO NATURAL LUGO

FINISH | MATT / PUNCH

RANDOM - 04













#### RAVENA NATURAL STRIPE

RANDOM - 04













RANDOM - 05























SIGMA GREY RIVER





SIGMA NATURAL RIVER







**SOUL BIANCO LUGO** 





















**SOUL GREY LUGO** 

RANDOM - 04









# **SOUL NERO LUGO**

















# **SOUL PEACH LUGO**

RANDOM - 04









### **TERRA BIANCO RIVER**









# **TERRA BROWN RIVER**













# **TERRA CHOCO RIVER**

FINISH | MATT / PUNCH RANDOM - 02









### **TERRA GREY RIVER**









**TERRA LIGHT RIVER** 





**TERRA NERO RIVER** 



| 1                             | Deviation in<br>length & Width | ISO 10545-2         | +/-0.5%                                               | +/-0.2%     |  |  |  |  |
|-------------------------------|--------------------------------|---------------------|-------------------------------------------------------|-------------|--|--|--|--|
| 2                             | Deviation in<br>Thickness      | ISO 10545-2         | +/-5%                                                 | +/-3%       |  |  |  |  |
| 3                             | Straightness<br>Of sides       | ISO 10545-2         | +/-0.5%                                               | +/-0.2%     |  |  |  |  |
| 4                             | Rectangularity                 | ISO 10545-2