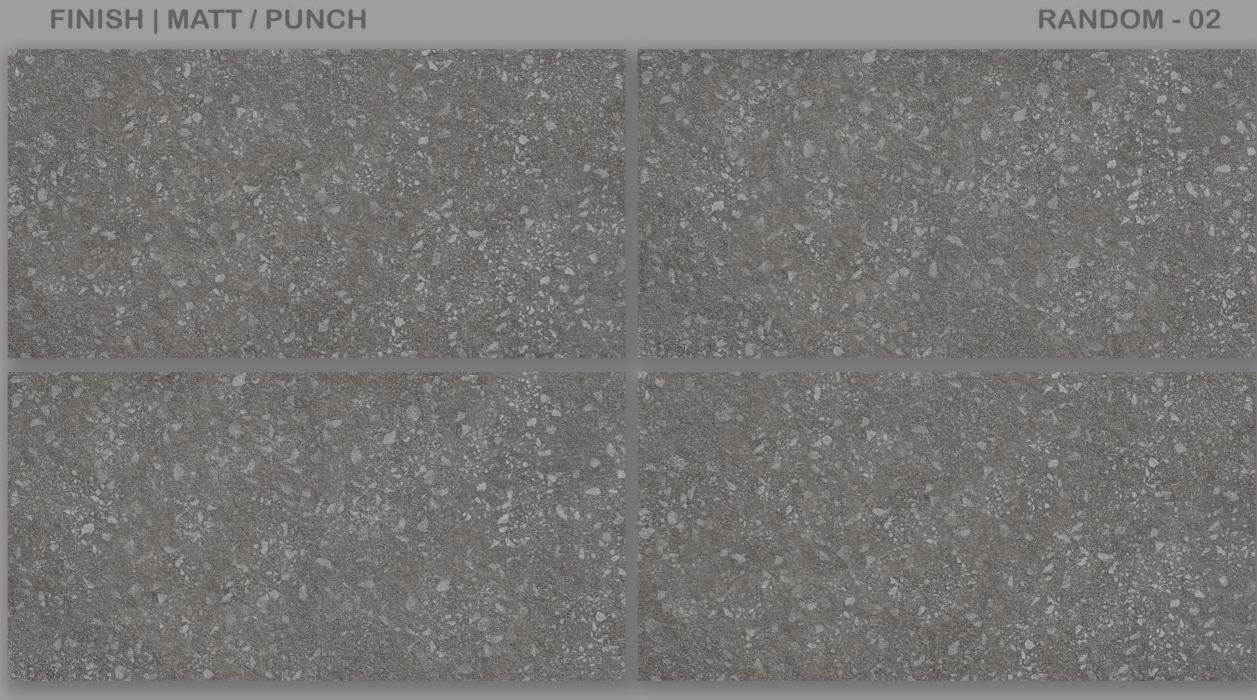

- 01









#### **LEMMY GREEN RUBIC**

RANDOM - 01







# **LEMMY GREY ARL**























# RAPIDO BROWN LUGO



RANDOM - 04













**RAPIDO GREY LUGO** 

FINISH | MATT / PUNCH

RANDOM - 04













# RAPIDO NATURAL LUGO

FINISH | MATT / PUNCH

RANDOM - 04













#### RAVENA NATURAL STRIPE

RANDOM - 04













RANDOM - 05























SIGMA GREY RIVER





SIGMA NATURAL RIVER







**SOUL BIANCO LUGO** 





















**SOUL GREY LUGO** 

RANDOM - 04









# **SOUL NERO LUGO**

















# **SOUL PEACH LUGO**

RANDOM - 04









### **TERRA BIANCO RIVER**









# **TERRA BROWN RIVER**













# **TERRA CHOCO RIVER**

FINISH | MATT / PUNCH RANDOM - 02









### **TERRA GREY RIVER**









**TERRA LIGHT RIVER** 





**TERRA NERO RIVER** 



| 1                             | Deviation in<br>length & Width | ISO 10545-2         | +/-0.5%                                               | +/-0.2%     |  |  |  |  |
|-------------------------------|--------------------------------|---------------------|-------------------------------------------------------|-------------|--|--|--|--|
| 2                             | Deviation in<br>Thickness      | ISO 10545-2         | +/-5%                                                 | +/-3%       |  |  |  |  |
| 3                             | Straightness<br>Of sides       | ISO 10545-2         | +/-0.5%                                               | +/-0.2%     |  |  |  |  |
| 4                             | Rectangularity                 | ISO 10545-2         |