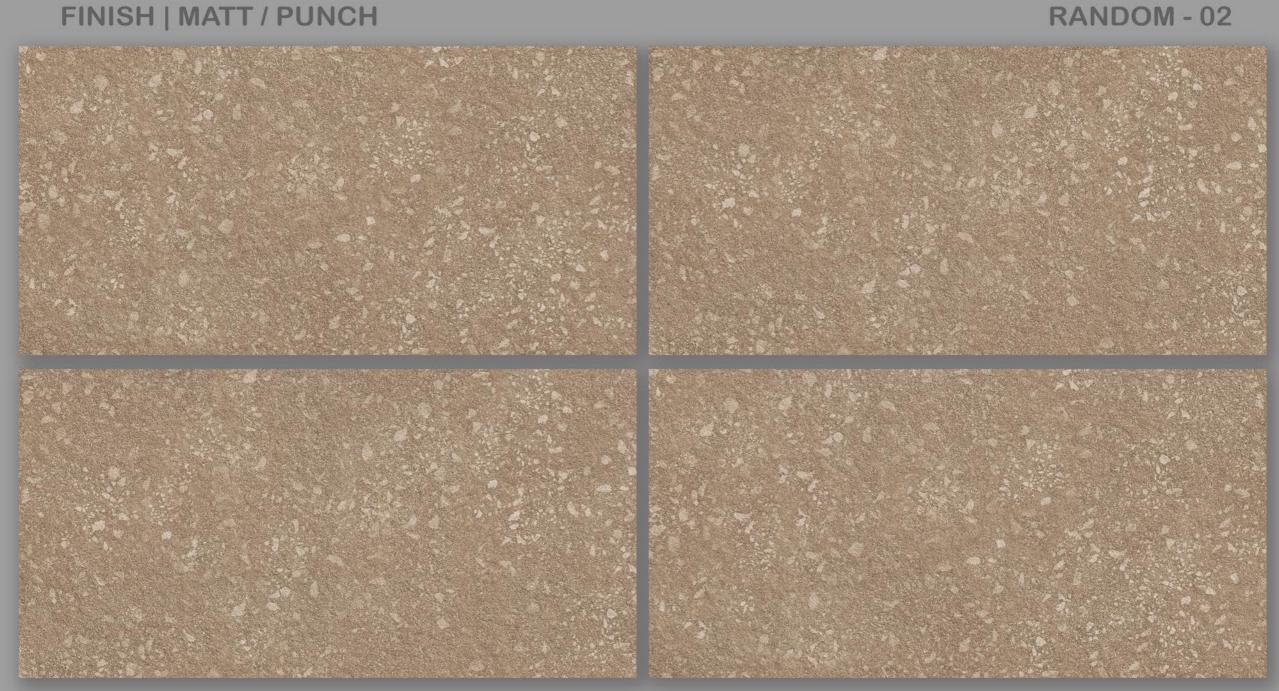

## **DANTE BROWN STRIPE**

RANDOM - 02

# **TERRA CHOCO RIVER**

FINISH | MATT / PUNCH RANDOM - 02