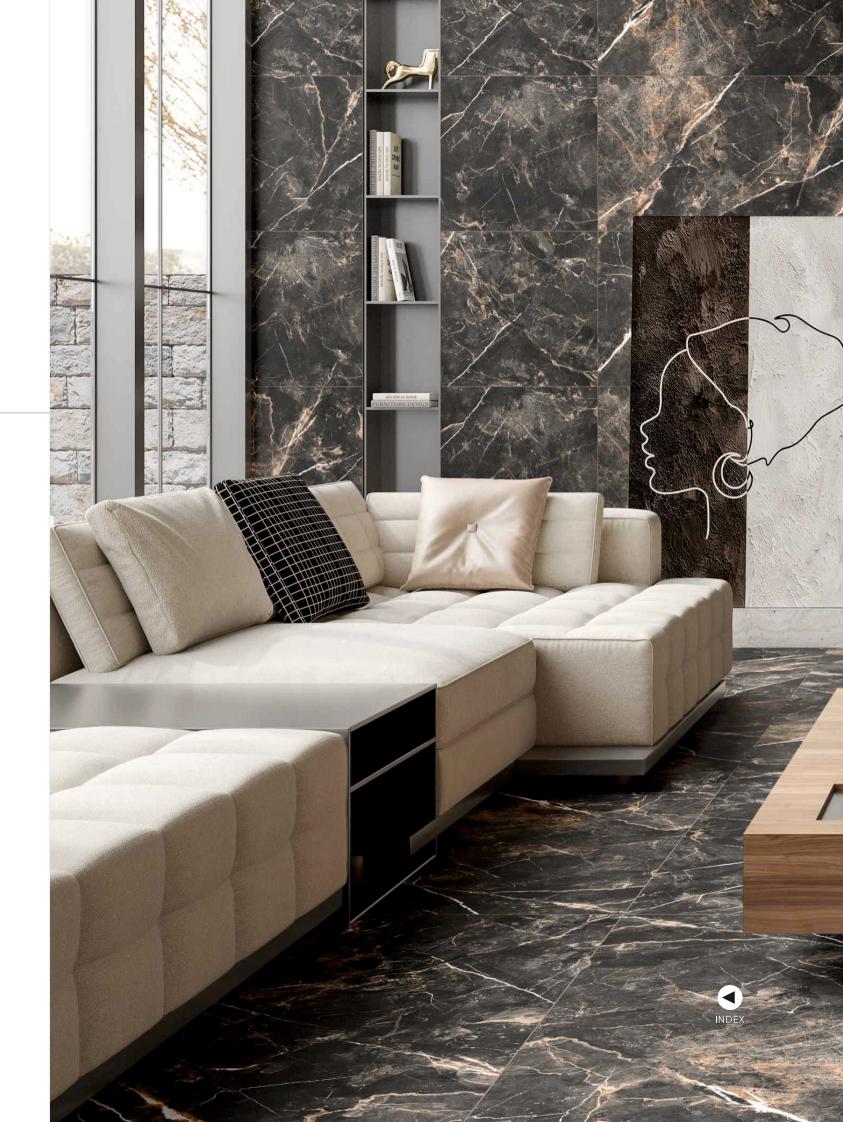

## BUILT FOR BEAUTY AND STRENGTH

600X 1200MM →→

Tiles Perfectly Sized For Seamless Elegance And Durability

Experience the perfect fusion of elegance and functionality with our 600x1200mm tiles, featuring a cutting-edge Velvet Surface, designed for contemporary interiors. These tiles Provide a refined aesthetic while ensuring unparalleled durability and performance.

### DESIGNING LUXURY DEFINING SPACES

unique structures and luxurious design that redefine the look of your space.

Experience the perfect fusion of elegance and functionality with our 600x1200mm tiles, featuring a cutting-edge Velvet Surface, designed for contemporary interiors. These tiles Provide a refined aesthetic while ensuring unparalleled durability and performance.

#### VNT-03 BLACK

9MM Thickess

VNT-04 GOLD

9MM
Thickess