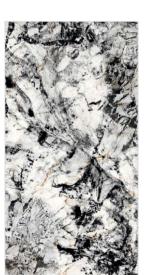

e.

The Velvet surface enhances the tactile appeal with its smooth, soft-touch texture, delivering a sophisticated look that is both modern and timeless. This innovative finish not only minimizes glare but also resist fingerprints and Smudges, ensuring the surface stays pristine and easy to maintain.





### — index

#### INTERACTIVE GUIDE









VNT-02 OXIDO

VNT-03 BLACK



VNT-04 GOLD





VNT-05 CARBON VNT-06 BLACK



VNT-07 BROWN



VNT-08 BLACK



VNT-09 BLACK



VNT-10 BLACK MULTY



VNT-11 BRONZE



VNT-12 MIX



VNT-13 BLACK













VNT-16 BLACK



#### **VNT-01 BROWN**



9MM
Thickess















#### VNT-02 OXIDO



9MM
Thickess









#### VNT-03 BLACK



9MM Thickess













VNT-04 GOLD



9MM
Thickess















#### **VNT-05 CARBON**



9MM
Thickess















#### **VNT-06 BLACK**



9MM Thickess















#### **VNT-07 BROWN**



9MM
Thickess















#### VNT-08 BLACK



9MM Thickess















#### VNT-09 BLACK



9MM Thickess









#### **VNT-10 BLACK MULTY**



9MM
Thickess















#### **VNT-11 BRONZE**



9MM
Thickess















600X1200mm **VNT-12 MIX** 



9MM
Thickess















#### VNT-13 BLACK



9MM
Thickess















#### VNT-14 BROWN CARVING

















#### **VNT-14 GRIGIO** CARVING



VENTACON Finish















### VNT-14 NERO CARVING



VENTACON Finish



**9MM** Thickess















#### VNT-15 BLACK



9MM
Thickess













#### **VNT-16 BLACK**



9MM
Thickess