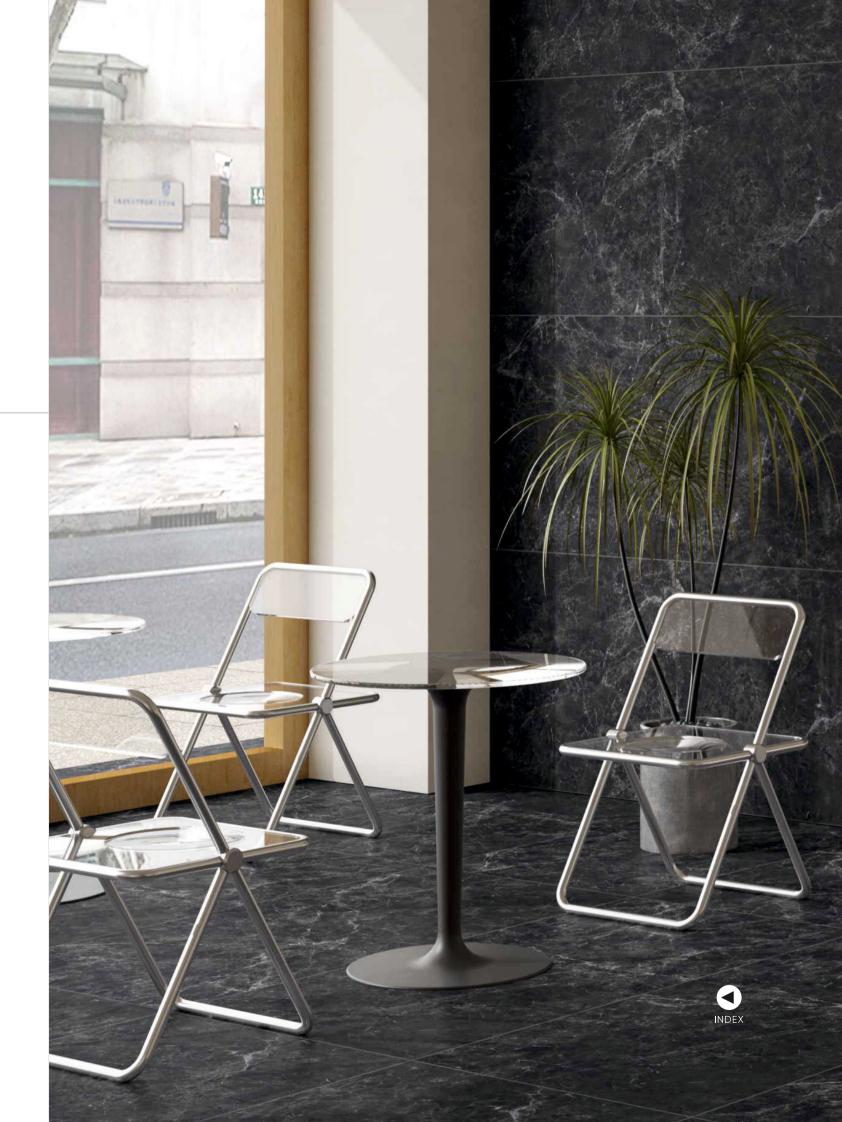

#### VNT-03 BLACK



9MM Thickess













VNT-04 GOLD



9MM
Thickess















#### **VNT-05 CARBON**



9MM
Thickess















#### **VNT-06 BLACK**



9MM Thickess















#### **VNT-07 BROWN**



9MM
Thickess















#### VNT-08 BLACK



9MM Thickess















#### VNT-09 BLACK



9MM Thickess









#### **VNT-10 BLACK MULTY**



9MM
Thickess















#### **VNT-11 BRONZE**



9MM
Thickess















600X1200mm **VNT-12 MIX** 



9MM
Thickess















#### VNT-13 BLACK



9MM
Thickess















#### VNT-14 BROWN CARVING

















#### **VNT-14 GRIGIO** CARVING



VENTACON Finish















### VNT-14 NERO CARVING



VENTACON Finish



**9MM** Thickess















#### VNT-15 BLACK



9MM
Thickess













#### **VNT-16 BLACK**



9MM
Thickess