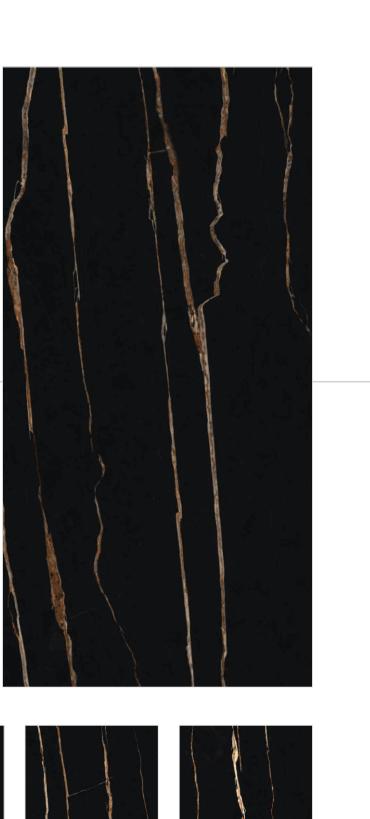

novative finish not only minimizes glare but also resist fingerprints and Smudges, ensuring the surface stays pristine and easy to maintain.





### — index

#### INTERACTIVE GUIDE









VNT-02 OXIDO

VNT-03 BLACK



VNT-04 GOLD





VNT-05 CARBON VNT-06 BLACK



VNT-07 BROWN



VNT-08 BLACK



VNT-09 BLACK



VNT-10 BLACK MULTY



VNT-11 BRONZE



VNT-12 MIX



VNT-13 BLACK













VNT-16 BLACK



#### **VNT-01 BROWN**



9MM
Thickess















#### VNT-02 OXIDO



9MM
Thickess









#### VNT-03 BLACK



9MM Thickess













VNT-04 GOLD



9MM
Thickess















#### **VNT-05 CARBON**



9MM
Thickess















#### **VNT-06 BLACK**



9MM Thickess















#### **VNT-07 BROWN**



9MM
Thickess















#### VNT-08 BLACK



9MM Thickess















#### VNT-09 BLACK



9MM Thickess









#### **VNT-10 BLACK MULTY**



9MM
Thickess















#### **VNT-11 BRONZE**



9MM
Thickess















600X1200mm **VNT-12 MIX** 



9MM
Thickess















#### VNT-13 BLACK



9MM
Thickess















#### VNT-14 BROWN CARVING

















#### **VNT-14 GRIGIO** CARVING



VENTACON Finish















### VNT-14 NERO CARVING



VENTACON Finish



**9MM** Thickess















#### VNT-15 BLACK



9MM
Thickess













#### **VNT-16 BLACK**



9MM
Thickess