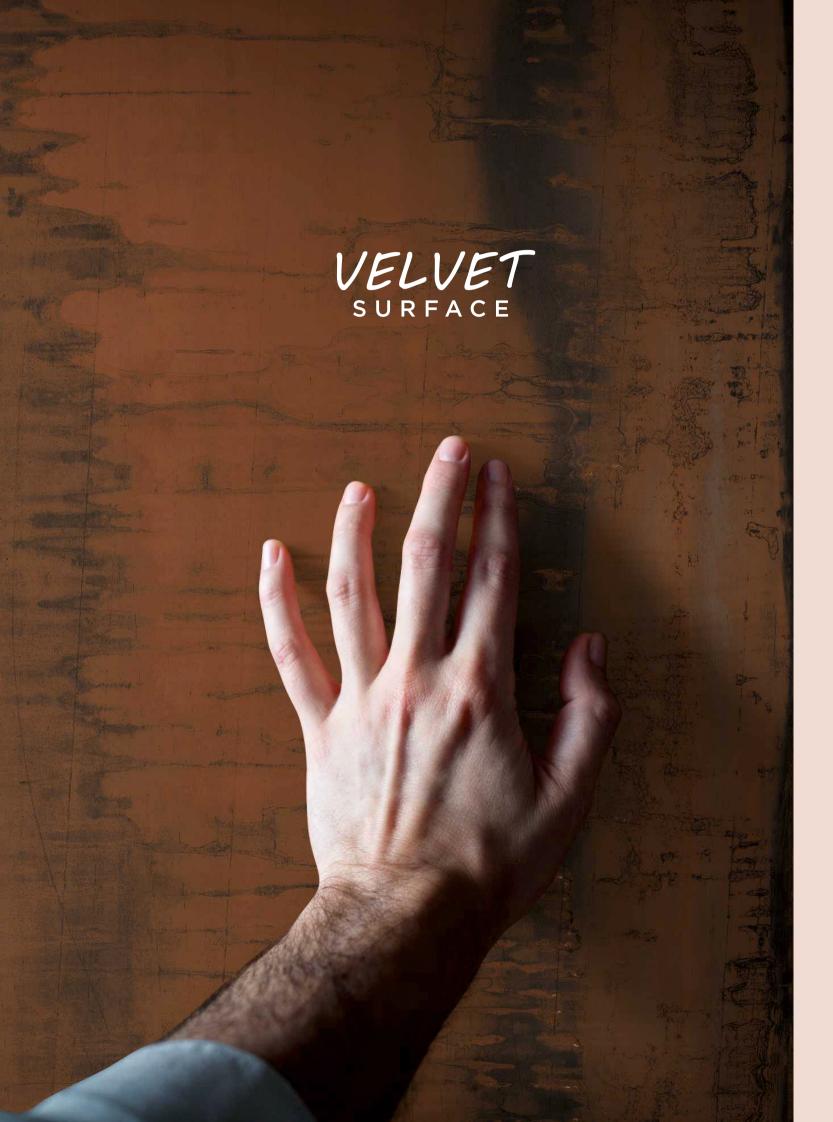

#### **ABOUT US**

INDIVIDUAL PLANT
FOR BOTH SIZE

Velvet Surface is the epitome of refined elegance, offering a smooth, soft sheen that perfectly balances between glossy and matte. This exquisite finish adds a touch of subtle sophistication to any space, enhancing the texture and color of the tiles without overwhelming the overall design with excessive shine. Its sleek appearance makes it an ideal choice for both modern and traditional interiors, providing a versatile and stylish option that complements a wide range of décor styles. Whether you're aiming for a minimalist look or a more ornate setting, VelvoSoft Tile Finish delivers a timeless charm that elevates the aesthetic appeal of any room.

The Velvet surface enhances the tactile appeal with its smooth, soft-touch texture, delivering a sophisticated look that is both modern and timeless. This innovative finish not only minimizes glare but also resist fingerprints and Smudges, ensuring the surface stays pristine and easy to maintain.