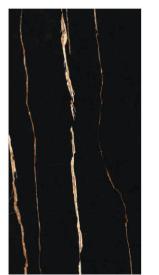

innovative finish not only minimizes glare but also resist fingerprints and Smudges, ensuring the surface stays pristine and easy to maintain.





### — index

#### INTERACTIVE GUIDE









VNT-02 OXIDO

VNT-03 BLACK



VNT-04 GOLD





VNT-05 CARBON VNT-06 BLACK



VNT-07 BROWN



VNT-08 BLACK



VNT-09 BLACK



VNT-10 BLACK MULTY



VNT-11 BRONZE



VNT-12 MIX



VNT-13 BLACK













VNT-16 BLACK



#### **VNT-01 BROWN**



9MM
Thickess















#### VNT-02 OXIDO



9MM
Thickess









#### VNT-03 BLACK



9MM Thickess













VNT-04 GOLD



9MM
Thickess















#### **VNT-05 CARBON**



9MM
Thickess















#### **VNT-06 BLACK**



9MM Thickess















#### **VNT-07 BROWN**



9MM
Thickess















#### VNT-08 BLACK



9MM Thickess















#### VNT-09 BLACK



9MM Thickess









#### **VNT-10 BLACK MULTY**



9MM
Thickess















#### **VNT-11 BRONZE**



9MM
Thickess















600X1200mm **VNT-12 MIX** 



9MM
Thickess















#### VNT-13 BLACK



9MM
Thickess















#### VNT-14 BROWN CARVING

















#### **VNT-14 GRIGIO** CARVING



VENTACON Finish















### VNT-14 NERO CARVING



VENTACON Finish



**9MM** Thickess















#### VNT-15 BLACK



9MM
Thickess













#### **VNT-16 BLACK**



9MM
Thickess