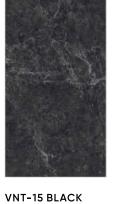

the perfect fusion of elegance and functionality with our 600x1200mm tiles, featuring a cutting-edge Velvet Surface, designed for contemporary interiors. These tiles Provide a refined aesthetic while ensuring unparalleled durability and performance.

The Velvet surface enhances the tactile appeal with its smooth, soft-touch texture, delivering a sophisticated look that is both modern and timeless. This innovative finish not only minimizes glare but also resist fingerprints and Smudges, ensuring the surface stays pristine and easy to maintain.





### — index

#### INTERACTIVE GUIDE









VNT-02 OXIDO

VNT-03 BLACK



VNT-04 GOLD





VNT-05 CARBON VNT-06 BLACK



VNT-07 BROWN



VNT-08 BLACK



VNT-09 BLACK



VNT-10 BLACK MULTY



VNT-11 BRONZE



VNT-12 MIX



VNT-13 BLACK













VNT-16 BLACK



#### **VNT-01 BROWN**



9MM
Thickess















#### VNT-02 OXIDO



9MM
Thickess









#### VNT-03 BLACK



9MM Thickess













VNT-04 GOLD



9MM
Thickess















#### **VNT-05 CARBON**



9MM
Thickess















#### **VNT-06 BLACK**



9MM Thickess















#### **VNT-07 BROWN**



9MM
Thickess















#### VNT-08 BLACK



9MM Thickess















#### VNT-09 BLACK



9MM Thickess









#### **VNT-10 BLACK MULTY**



9MM
Thickess















#### **VNT-11 BRONZE**



9MM
Thickess















600X1200mm **VNT-12 MIX** 



9MM
Thickess















#### VNT-13 BLACK



9MM
Thickess















#### VNT-14 BROWN CARVING

















#### **VNT-14 GRIGIO** CARVING



VENTACON Finish















### VNT-14 NER