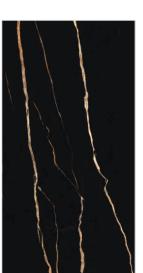

his innovative finish not only minimizes glare but also resist fingerprints and Smudges, ensuring the surface stays pristine and easy to maintain.





### — index

#### INTERACTIVE GUIDE









VNT-02 OXIDO

VNT-03 BLACK



VNT-04 GOLD





VNT-05 CARBON VNT-06 BLACK



VNT-07 BROWN



VNT-08 BLACK



VNT-09 BLACK



VNT-10 BLACK MULTY



VNT-11 BRONZE



VNT-12 MIX



VNT-13 BLACK













VNT-16 BLACK



#### **VNT-01 BROWN**



9MM
Thickess















#### VNT-02 OXIDO



9MM
Thickess









#### VNT-03 BLACK



9MM Thickess













VNT-04 GOLD



9MM
Thickess















#### **VNT-05 CARBON**



9MM
Thickess















#### **VNT-06 BLACK**



9MM Thickess















#### **VNT-07 BROWN**



9MM
Thickess















#### VNT-08 BLACK



9MM Thickess















#### VNT-09 BLACK



9MM Thickess









#### **VNT-10 BLACK MULTY**



9MM
Thickess















#### **VNT-11 BRONZE**



9MM
Thickess















600X1200mm **VNT-12 MIX** 



9MM
Thickess















#### VNT-13 BLACK



9MM
Thickess















#### VNT-14 BROWN CARVING

















#### **VNT-14 GRIGIO** CARVING



VENTACON Finish















### VNT-14 NERO CARVING



VENTACON Finish



**9MM** Thickess















#### VNT-15 BLACK



9MM
Thickess













#### **VNT-16 BLACK**



9MM
Thickess