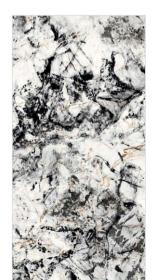

The Velvet surface enhances the tactile appeal with its smooth, soft-touch texture, delivering a sophisticated look that is both modern and timeless. This innovative finish not only minimizes glare but also resist fingerprints and Smudges, ensuring the surface stays pristine and easy to maintain.





### — index

#### INTERACTIVE GUIDE









VNT-02 OXIDO

VNT-03 BLACK



VNT-04 GOLD





VNT-05 CARBON VNT-06 BLACK



VNT-07 BROWN



VNT-08 BLACK



VNT-09 BLACK



VNT-10 BLACK MULTY



VNT-11 BRONZE



VNT-12 MIX



VNT-13 BLACK













VNT-16 BLACK



#### **VNT-01 BROWN**



9MM
Thickess















#### VNT-02 OXIDO



9MM
Thickess









#### VNT-03 BLACK



9MM Thickess













VNT-04 GOLD



9MM
Thickess















#### **VNT-05 CARBON**



9MM
Thickess















#### **VNT-06 BLACK**



9MM Thickess















#### **VNT-07 BROWN**



9MM
Thickess















#### VNT-08 BLACK



9MM Thickess















#### VNT-09 BLACK



9MM Thickess









#### **VNT-10 BLACK MULTY**



9MM
Thickess















#### **VNT-11 BRONZE**



9MM
Thickess















600X1200mm **VNT-12 MIX** 



9MM
Thickess















#### VNT-13 BLACK



9MM
Thickess















#### VNT-14 BROWN CARVING

















#### **VNT-14 GRIGIO** CARVING



VENTACON Finish















### VNT-14 NERO CARVING



VENTACON Finish



**9MM** Thickess















#### VNT-15 BLACK



9MM
Thickess













#### **VNT-16 BLACK**



9MM
Thickess