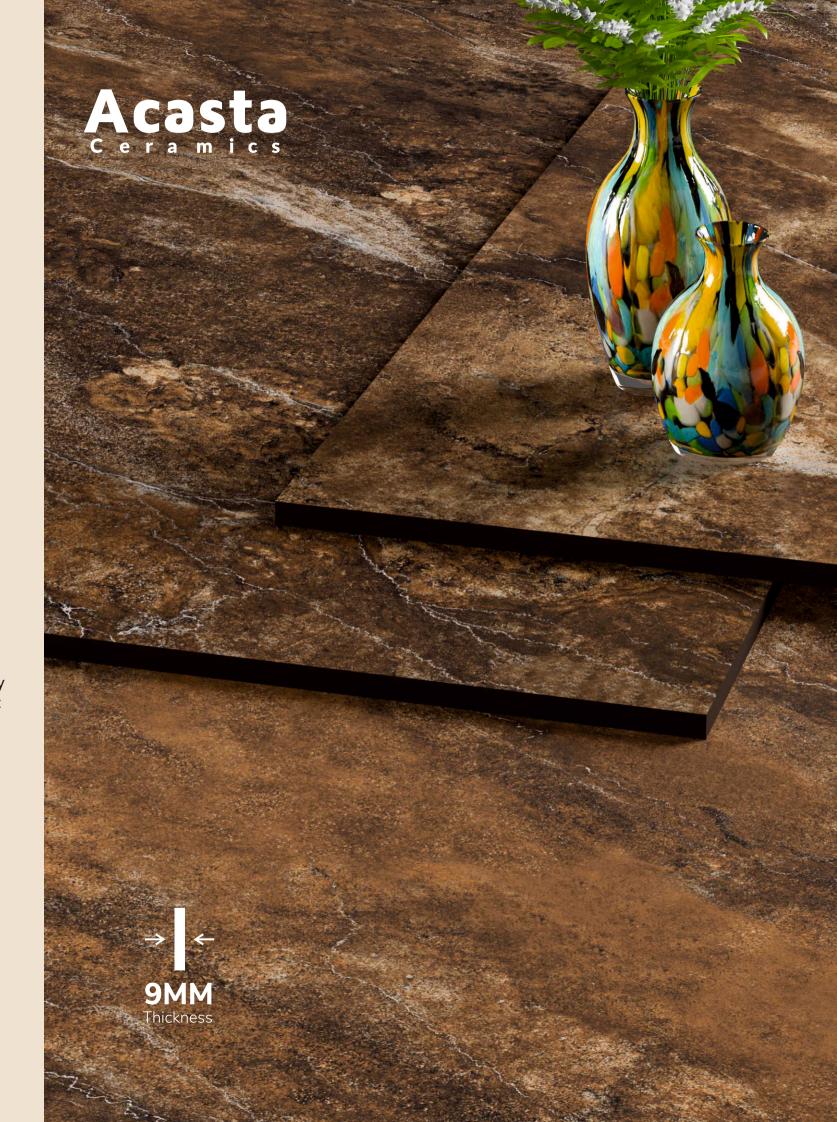

## BUILT FOR BEAUTY AND STRENGTH

600X 1200MM →→

Tiles Perfectly Sized For Seamless Elegance And Durability

Experience the perfect fusion of elegance and functionality with our 600x1200mm tiles, featuring a cutting-edge Velvet Surface, designed for contemporary interiors. These tiles Provide a refined aesthetic while ensuring unparalleled durability and performance.

### DESIGNING LUXURY DEFINING SPACES

unique structures and luxurious design that redefine the look of your space.

Experience the perfect fusion of elegance and functionality with our 600x1200mm tiles, featuring a cutting-edge Velvet Surface, designed for contemporary interiors. These tiles Provide a refined aesthetic while ensuring unparalleled durability and performance.

#### **VNT-01 BROWN**

9MM
Thickess