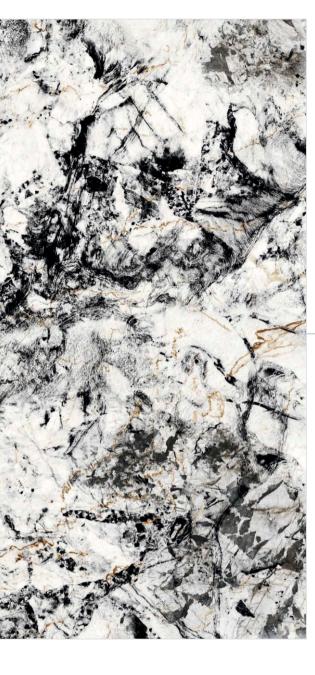

e Velvet surface enhances the tactile appeal with its smooth, soft-touch texture, delivering a sophisticated look that is both modern and timeless. This innovative finish not only minimizes glare but also resist fingerprints and Smudges, ensuring the surface stays pristine and easy to maintain.





### — index

#### INTERACTIVE GUIDE









VNT-02 OXIDO

VNT-03 BLACK



VNT-04 GOLD





VNT-05 CARBON VNT-06 BLACK



VNT-07 BROWN



VNT-08 BLACK



VNT-09 BLACK



VNT-10 BLACK MULTY



VNT-11 BRONZE



VNT-12 MIX



VNT-13 BLACK













VNT-16 BLACK



#### **VNT-01 BROWN**



9MM
Thickess















#### VNT-02 OXIDO



9MM
Thickess









#### VNT-03 BLACK



9MM Thickess













VNT-04 GOLD



9MM
Thickess















#### **VNT-05 CARBON**



9MM
Thickess















#### **VNT-06 BLACK**



9MM Thickess















#### **VNT-07 BROWN**



9MM
Thickess















#### VNT-08 BLACK



9MM Thickess















#### VNT-09 BLACK



9MM Thickess









#### **VNT-10 BLACK MULTY**



9MM
Thickess















#### **VNT-11 BRONZE**



9MM
Thickess















600X1200mm **VNT-12 MIX** 



9MM
Thickess















#### VNT-13 BLACK



9MM
Thickess















#### VNT-14 BROWN CARVING

















#### **VNT-14 GRIGIO** CARVING



VENTACON Finish















### VNT-14 NERO CARVING



VENTACON Finish



**9MM** Thickess















#### VNT-15 BLACK



9MM
Thickess













#### **VNT-16 BLACK**



9MM
Thickess