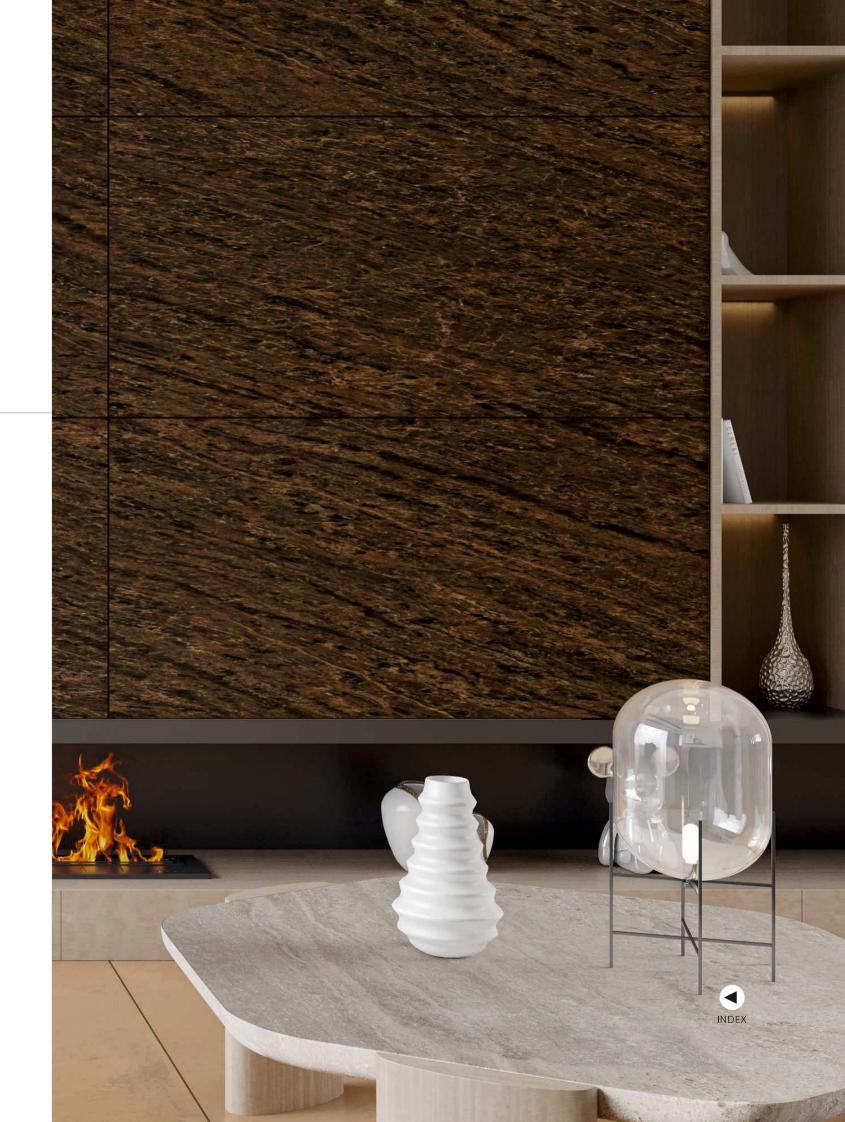

## BUILT FOR BEAUTY AND STRENGTH

600X 1200MM →→

Tiles Perfectly Sized For Seamless Elegance And Durability

Experience the perfect fusion of elegance and functionality with our 600x1200mm tiles, featuring a cutting-edge Velvet Surface, designed for contemporary interiors. These tiles Provide a refined aesthetic while ensuring unparalleled durability and performance.

The Velvet surface enhances the tactile appeal with its smooth, soft-touch texture, delivering a sophisticated look that is both modern and timeless. This innovative finish not only minimizes glare but also resist fingerprints and Smudges, ensuring the surface stays pristine and easy to maintain.

### DESIGNING LUXURY DEFINING SPACES

unique structures and luxurious design that redefine the look of your space.

Experience the perfect fusion of elegance and functionality with our 600x1200mm tiles, featuring a cutting-edge Velvet Surface, designed for contemporary interiors. These tiles Provide a refined aesthetic while ensuring unparalleled durability and performance.