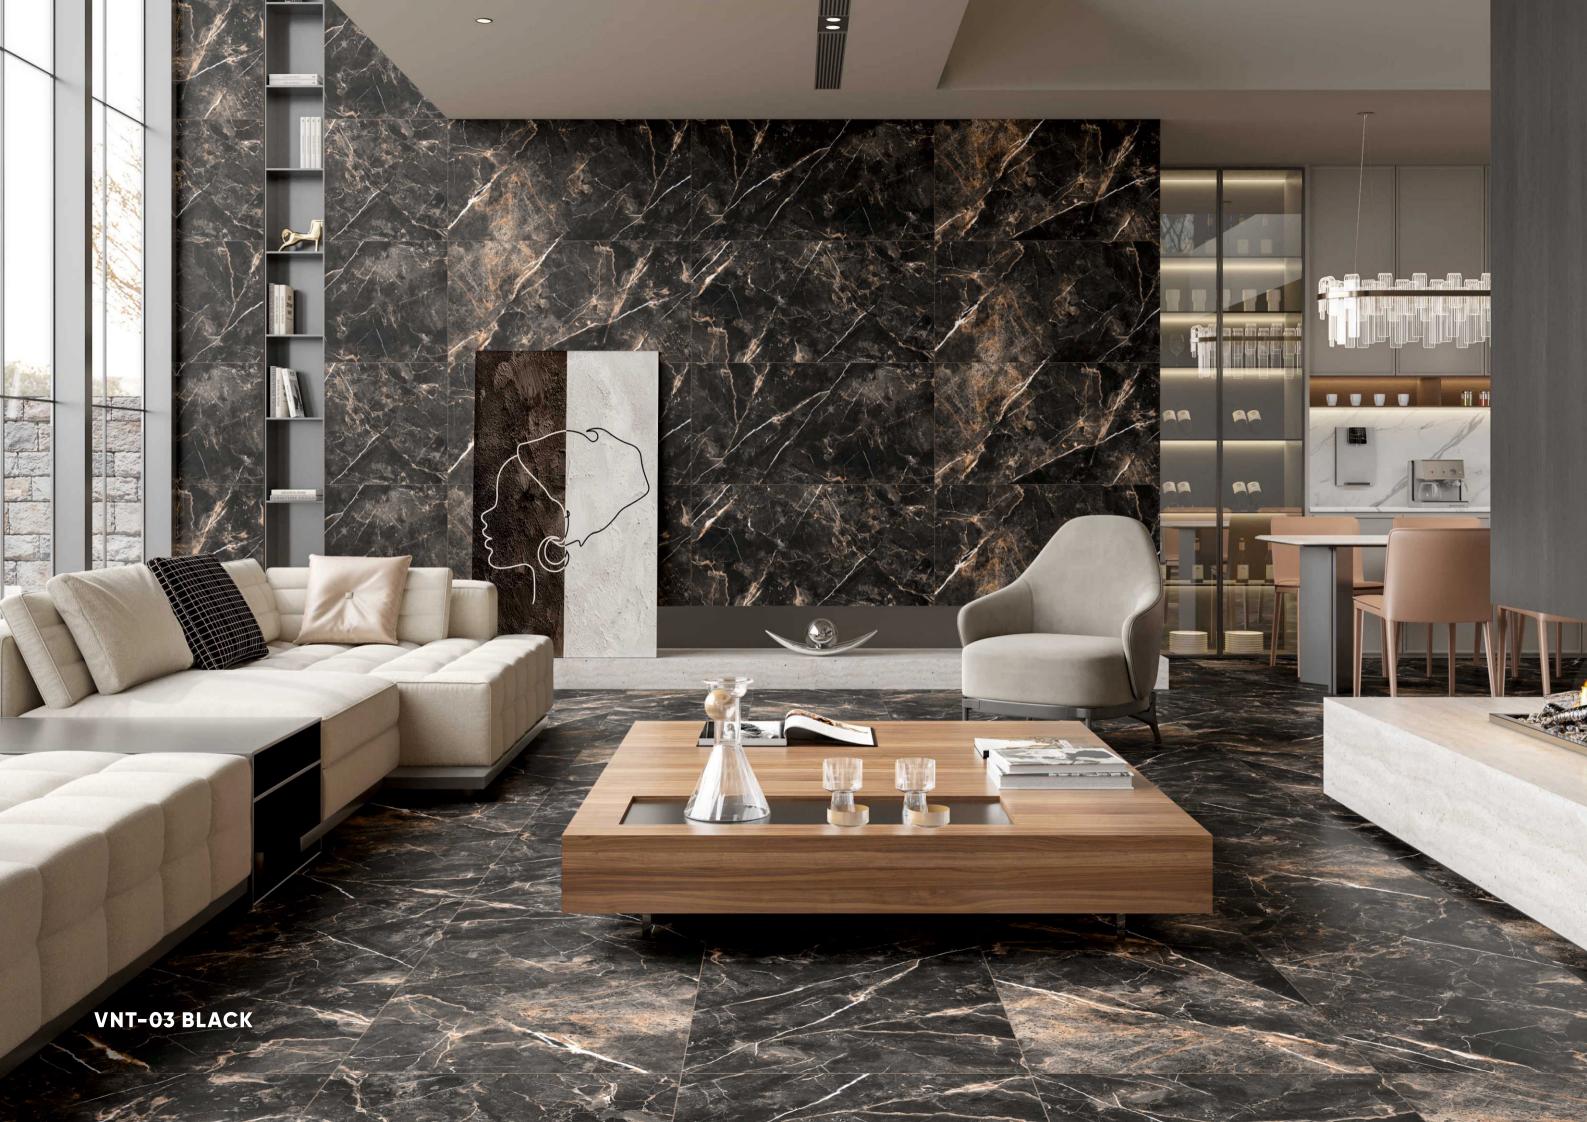

## BUILT FOR BEAUTY AND STRENGTH

600X 1200MM →→

Tiles Perfectly Sized For Seamless Elegance And Durability

Experience the perfect fusion of elegance and functionality with our 600x1200mm tiles, featuring a cutting-edge Velvet Surface, designed for contemporary interiors. These tiles Provide a refined aesthetic while ensuring unparalleled durability and performance.

### DESIGNING LUXURY DEFINING SPACES

unique structures and luxurious design that redefine the look of your space.

Experience the perfect fusion of elegance and functionality with our 600x1200mm tiles, featuring a cutting-edge Velvet Surface, designed for contemporary interiors. These tiles Provide a refined aesthetic while ensuring unparalleled durability and performance.

#### VNT-03 BLACK

9MM Thickess

VNT-04 GOLD

9MM
Thickess