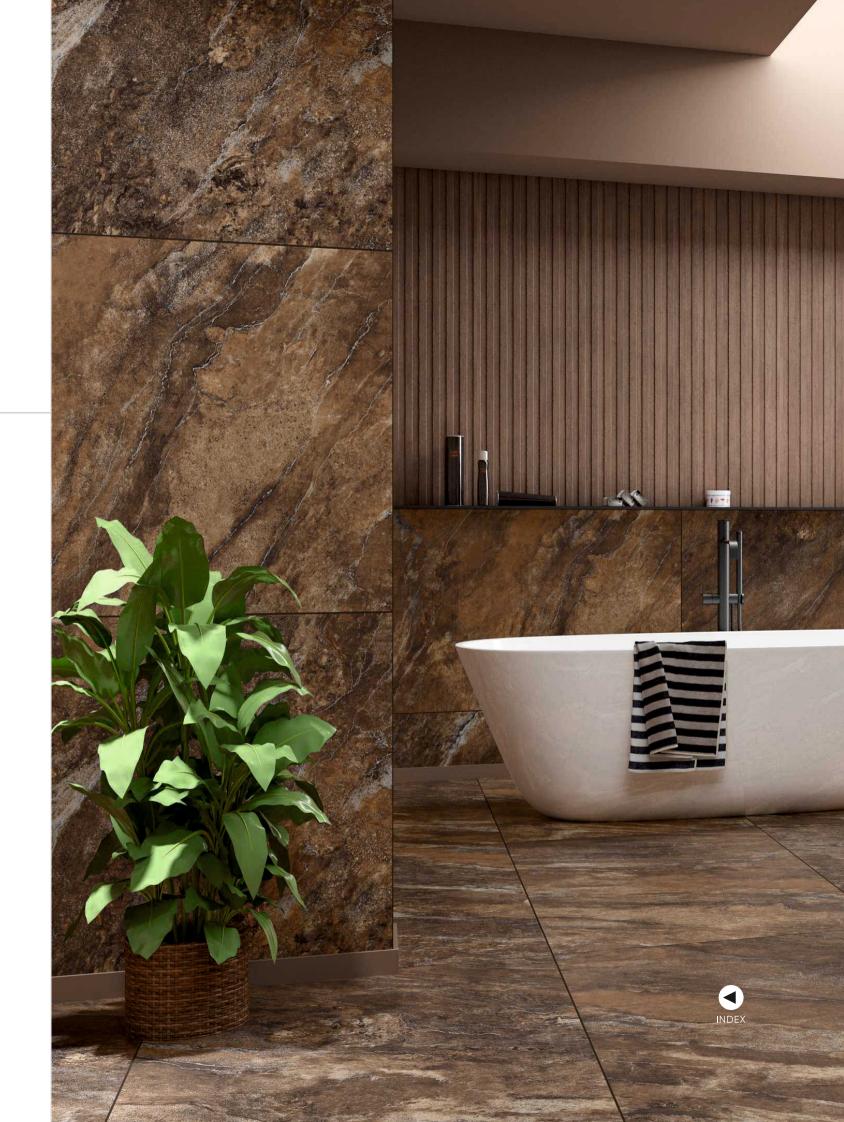

## BUILT FOR BEAUTY AND STRENGTH

600X 1200MM →→

Tiles Perfectly Sized For Seamless Elegance And Durability

Experience the perfect fusion of elegance and functionality with our 600x1200mm tiles, featuring a cutting-edge Velvet Surface, designed for contemporary interiors. These tiles Provide a refined aesthetic while ensuring unparalleled durability and performance.

The Velvet surface enhances the tactile appeal with its smooth, soft-touch texture, delivering a sophisticated look that is both modern and timeless. This innovative finish not only minimizes glare but also resist fingerprints and Smudges, ensuring the surface stays pristine and easy to maintain.

### DESIGNING LUXURY DEFINING SPACES

unique structures and luxurious design that redefine the look of your space.

Experience the perfect fusion of elegance and functionality with our 600x1200mm tiles, featuring a cutting-edge Velvet Surface, designed for contemporary interiors. These tiles Provide a refined aesthetic while ensuring unparalleled durability and performance.