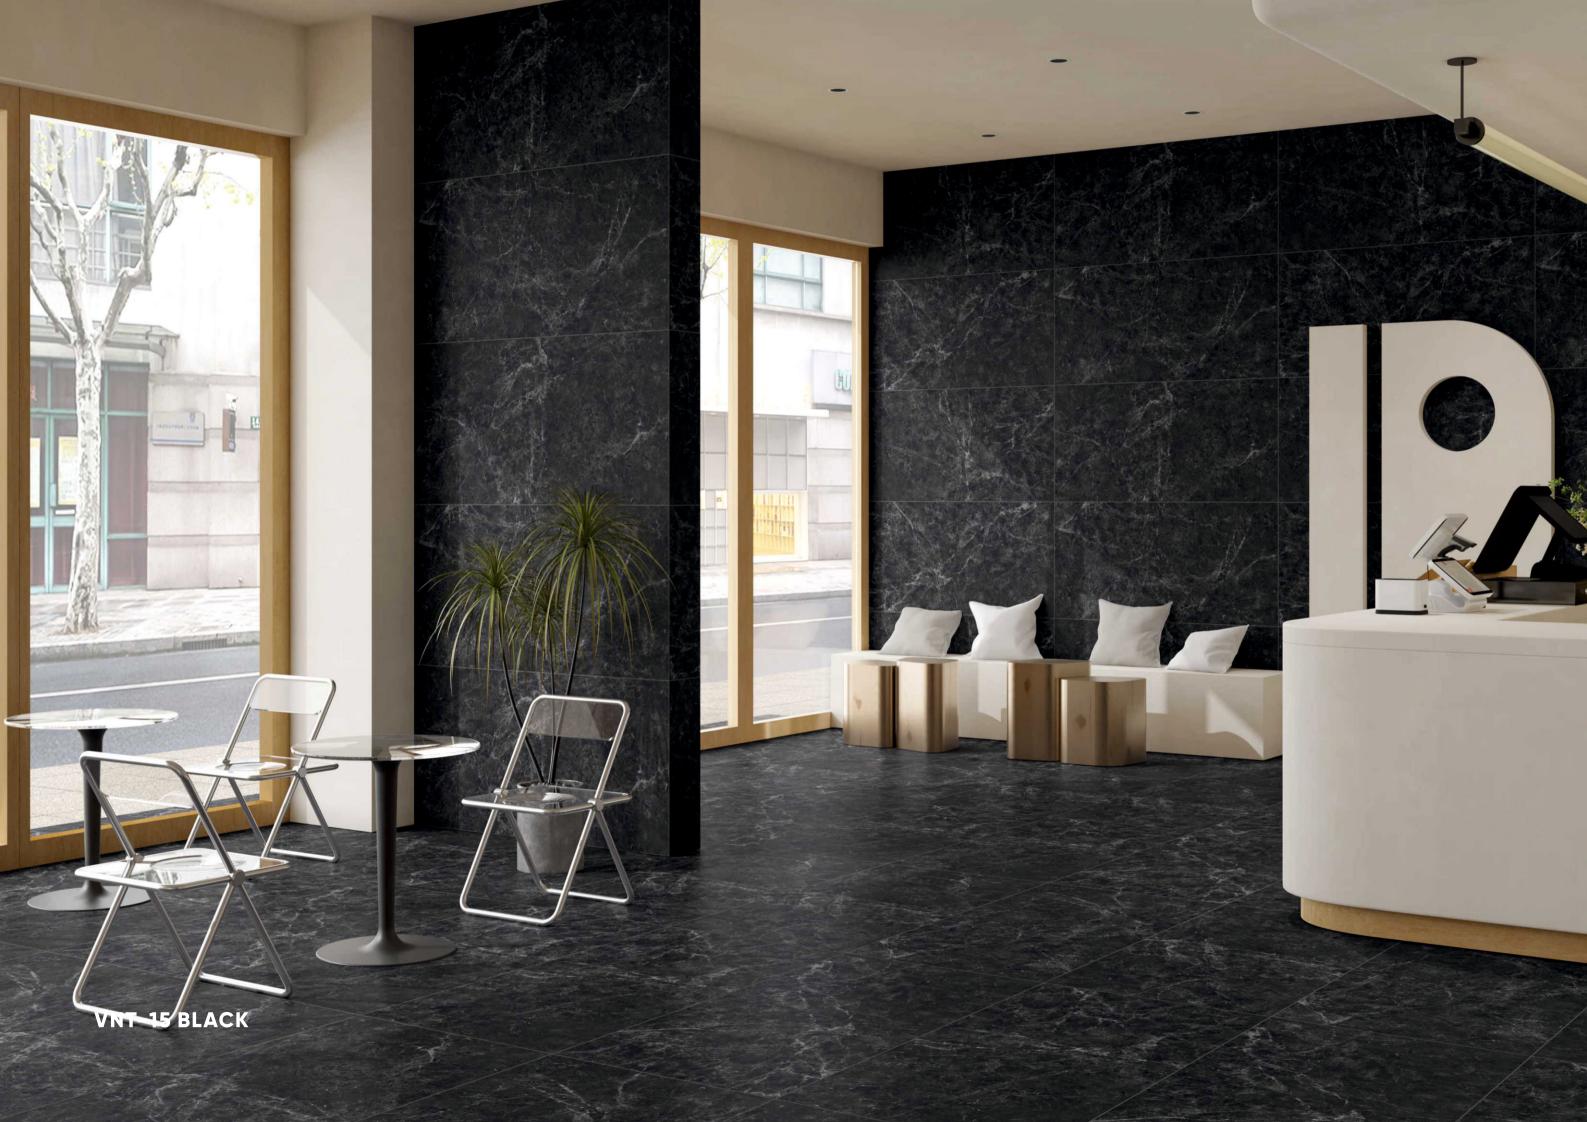

#### VNT-03 BLACK



9MM Thickess













VNT-04 GOLD



9MM
Thickess















#### **VNT-05 CARBON**



9MM
Thickess















#### **VNT-06 BLACK**



9MM Thickess















#### **VNT-07 BROWN**



9MM
Thickess















#### VNT-08 BLACK



9MM Thickess















#### VNT-09 BLACK



9MM Thickess









#### **VNT-10 BLACK MULTY**



9MM
Thickess















#### **VNT-11 BRONZE**



9MM
Thickess















600X1200mm **VNT-12 MIX** 



9MM
Thickess















#### VNT-13 BLACK



9MM
Thickess















#### VNT-14 BROWN CARVING

















#### **VNT-14 GRIGIO** CARVING



VENTACON Finish















### VNT-14 NERO CARVING



VENTACON Finish



**9MM** Thickess















#### VNT-15 BLACK



9MM
Thickess













#### **VNT-16 BLACK**



9MM
Thickess