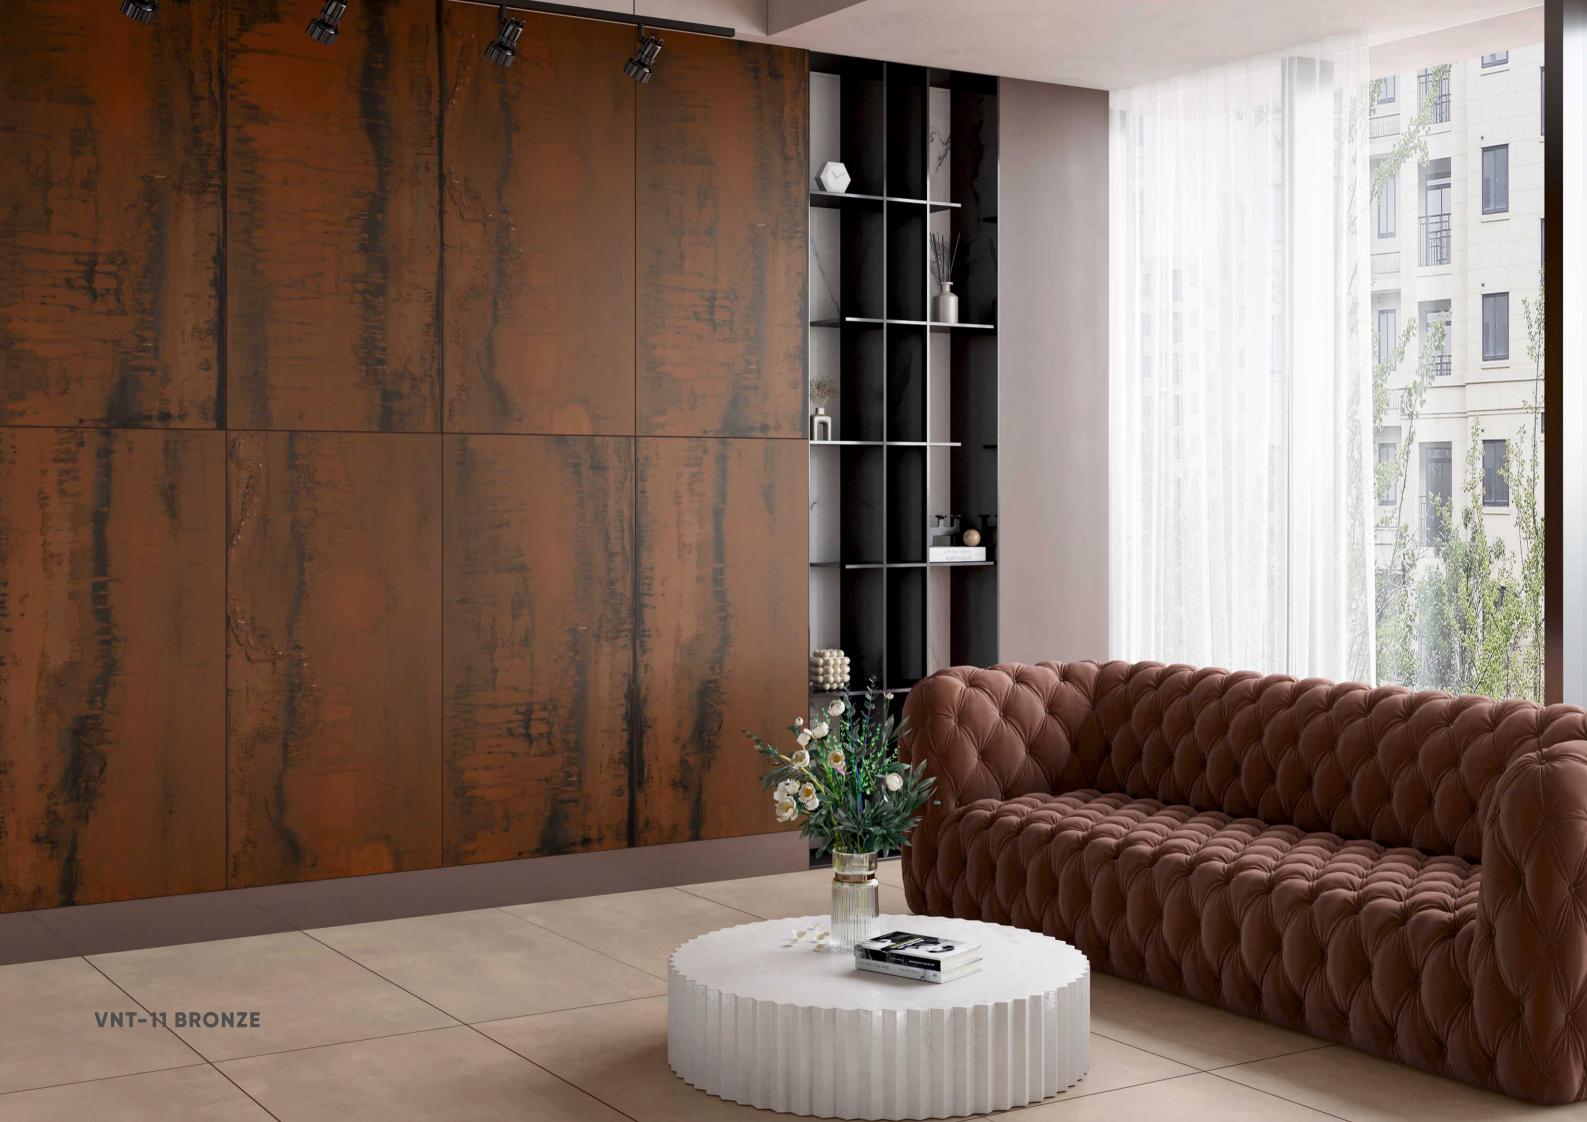

### INTERACTIVE GUIDE









VNT-02 OXIDO

VNT-03 BLACK



VNT-04 GOLD





VNT-05 CARBON VNT-06 BLACK



VNT-07 BROWN



VNT-08 BLACK



VNT-09 BLACK



VNT-10 BLACK MULTY



VNT-11 BRONZE



VNT-12 MIX



VNT-13 BLACK













VNT-16 BLACK



#### **VNT-01 BROWN**



9MM
Thickess















#### VNT-02 OXIDO



9MM
Thickess









#### VNT-03 BLACK



9MM Thickess













VNT-04 GOLD



9MM
Thickess















#### **VNT-05 CARBON**



9MM
Thickess















#### **VNT-06 BLACK**



9MM Thickess















#### **VNT-07 BROWN**



9MM
Thickess















#### VNT-08 BLACK



9MM Thickess















#### VNT-09 BLACK



9MM Thickess









#### **VNT-10 BLACK MULTY**



9MM
Thickess















#### **VNT-11 BRONZE**



9MM
Thickess















600X1200mm **VNT-12 MIX** 



9MM
Thickess















#### VNT-13 BLACK



9MM
Thickess















#### VNT-14 BROWN CARVING

















#### **VNT-14 GRIGIO** CARVING



VENTACON Finish















### VNT-14 NERO CARVING



VENTACON Finish



**9MM** Thickess















#### VNT-15 BLACK



9MM
Thickess













#### **VNT-16 BLACK**



9MM
Thickess