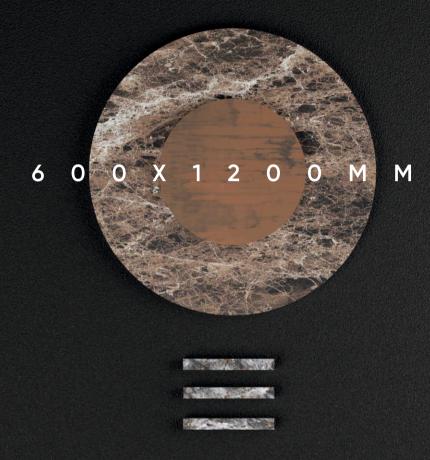

## BUILT FOR BEAUTY AND STRENGTH

600X 1200MM →→

Tiles Perfectly Sized For Seamless Elegance And Durability

Experience the perfect fusion of elegance and functionality with our 600x1200mm tiles, featuring a cutting-edge Velvet Surface, designed for contemporary interiors. These tiles Provide a refined aesthetic while ensuring unparalleled durability and performance.

### DESIGNING LUXURY DEFINING SPACES

unique structures and luxurious design that redefine the look of your space.

Experience the perfect fusion of elegance and functionality with our 600x1200mm tiles, featuring a cutting-edge Velvet Surface, designed for contemporary interiors. These tiles Provide a refined aesthetic while ensuring unparalleled durability and performance.