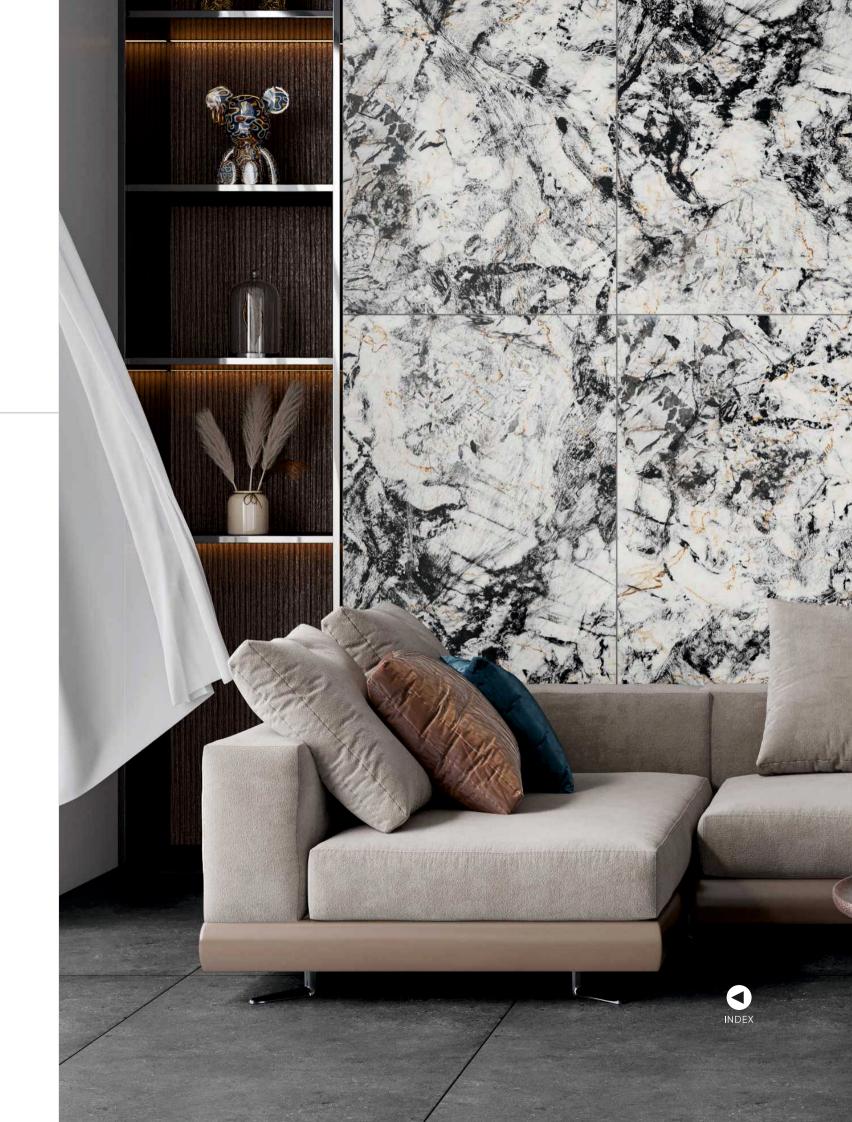

Velvet surface enhances the tactile appeal with its smooth, soft-touch texture, delivering a sophisticated look that is both modern and timeless. This innovative finish not only minimizes glare but also resist fingerprints and Smudges, ensuring the surface stays pristine and easy to maintain.





### — index

#### INTERACTIVE GUIDE









VNT-02 OXIDO

VNT-03 BLACK



VNT-04 GOLD





VNT-05 CARBON VNT-06 BLACK



VNT-07 BROWN



VNT-08 BLACK



VNT-09 BLACK



VNT-10 BLACK MULTY



VNT-11 BRONZE



VNT-12 MIX



VNT-13 BLACK













VNT-16 BLACK



#### **VNT-01 BROWN**



9MM
Thickess















#### VNT-02 OXIDO



9MM
Thickess









#### VNT-03 BLACK



9MM Thickess













VNT-04 GOLD



9MM
Thickess















#### **VNT-05 CARBON**



9MM
Thickess















#### **VNT-06 BLACK**



9MM Thickess















#### **VNT-07 BROWN**



9MM
Thickess















#### VNT-08 BLACK



9MM Thickess















#### VNT-09 BLACK



9MM Thickess









#### **VNT-10 BLACK MULTY**



9MM
Thickess















#### **VNT-11 BRONZE**



9MM
Thickess















600X1200mm **VNT-12 MIX** 



9MM
Thickess















#### VNT-13 BLACK



9MM
Thickess















#### VNT-14 BROWN CARVING

















#### **VNT-14 GRIGIO** CARVING



VENTACON Finish















### VNT-14 NERO CARVING



VENTACON Finish



**9MM** Thickess















#### VNT-15 BLACK



9MM
Thickess













#### **VNT-16 BLACK**



9MM
Thickess