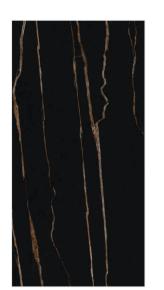

This innovative finish not only minimizes glare but also resist fingerprints and Smudges, ensuring the surface stays pristine and easy to maintain.





### — index

#### INTERACTIVE GUIDE









VNT-02 OXIDO

VNT-03 BLACK



VNT-04 GOLD





VNT-05 CARBON VNT-06 BLACK



VNT-07 BROWN



VNT-08 BLACK



VNT-09 BLACK



VNT-10 BLACK MULTY



VNT-11 BRONZE



VNT-12 MIX



VNT-13 BLACK













VNT-16 BLACK



#### **VNT-01 BROWN**



9MM
Thickess















#### VNT-02 OXIDO



9MM
Thickess









#### VNT-03 BLACK



9MM Thickess













VNT-04 GOLD



9MM
Thickess















#### **VNT-05 CARBON**



9MM
Thickess















#### **VNT-06 BLACK**



9MM Thickess















#### **VNT-07 BROWN**



9MM
Thickess















#### VNT-08 BLACK



9MM Thickess















#### VNT-09 BLACK



9MM Thickess









#### **VNT-10 BLACK MULTY**



9MM
Thickess















#### **VNT-11 BRONZE**



9MM
Thickess















600X1200mm **VNT-12 MIX** 



9MM
Thickess















#### VNT-13 BLACK



9MM
Thickess















#### VNT-14 BROWN CARVING

















#### **VNT-14 GRIGIO** CARVING



VENTACON Finish















### VNT-14 NERO CARVING



VENTACON Finish



**9MM** Thickess















#### VNT-15 BLACK



9MM
Thickess













#### **VNT-16 BLACK**



9MM
Thickess