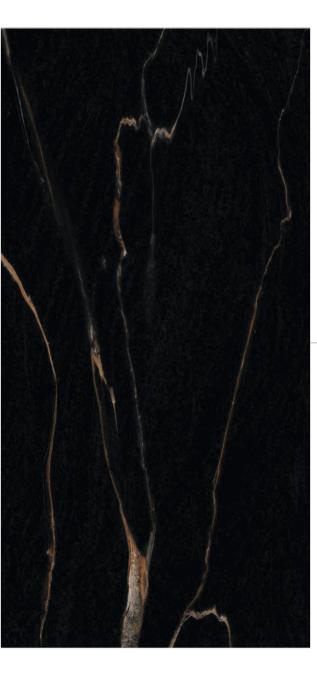

smooth, soft-touch texture, delivering a sophisticated look that is both modern and timeless. This innovative finish not only minimizes glare but also resist fingerprints and Smudges, ensuring the surface stays pristine and easy to maintain.





### — index

#### INTERACTIVE GUIDE









VNT-02 OXIDO

VNT-03 BLACK



VNT-04 GOLD





VNT-05 CARBON VNT-06 BLACK



VNT-07 BROWN



VNT-08 BLACK



VNT-09 BLACK



VNT-10 BLACK MULTY



VNT-11 BRONZE



VNT-12 MIX



VNT-13 BLACK













VNT-16 BLACK



#### **VNT-01 BROWN**



9MM
Thickess















#### VNT-02 OXIDO



9MM
Thickess









#### VNT-03 BLACK



9MM Thickess













VNT-04 GOLD



9MM
Thickess















#### **VNT-05 CARBON**



9MM
Thickess















#### **VNT-06 BLACK**



9MM Thickess















#### **VNT-07 BROWN**



9MM
Thickess















#### VNT-08 BLACK



9MM Thickess















#### VNT-09 BLACK



9MM Thickess









#### **VNT-10 BLACK MULTY**



9MM
Thickess















#### **VNT-11 BRONZE**



9MM
Thickess















600X1200mm **VNT-12 MIX** 



9MM
Thickess















#### VNT-13 BLACK



9MM
Thickess















#### VNT-14 BROWN CARVING

















#### **VNT-14 GRIGIO** CARVING



VENTACON Finish















### VNT-14 NERO CARVING



VENTACON Finish



**9MM** Thickess















#### VNT-15 BLACK



9MM
Thickess













#### **VNT-16 BLACK**



9MM
Thickess