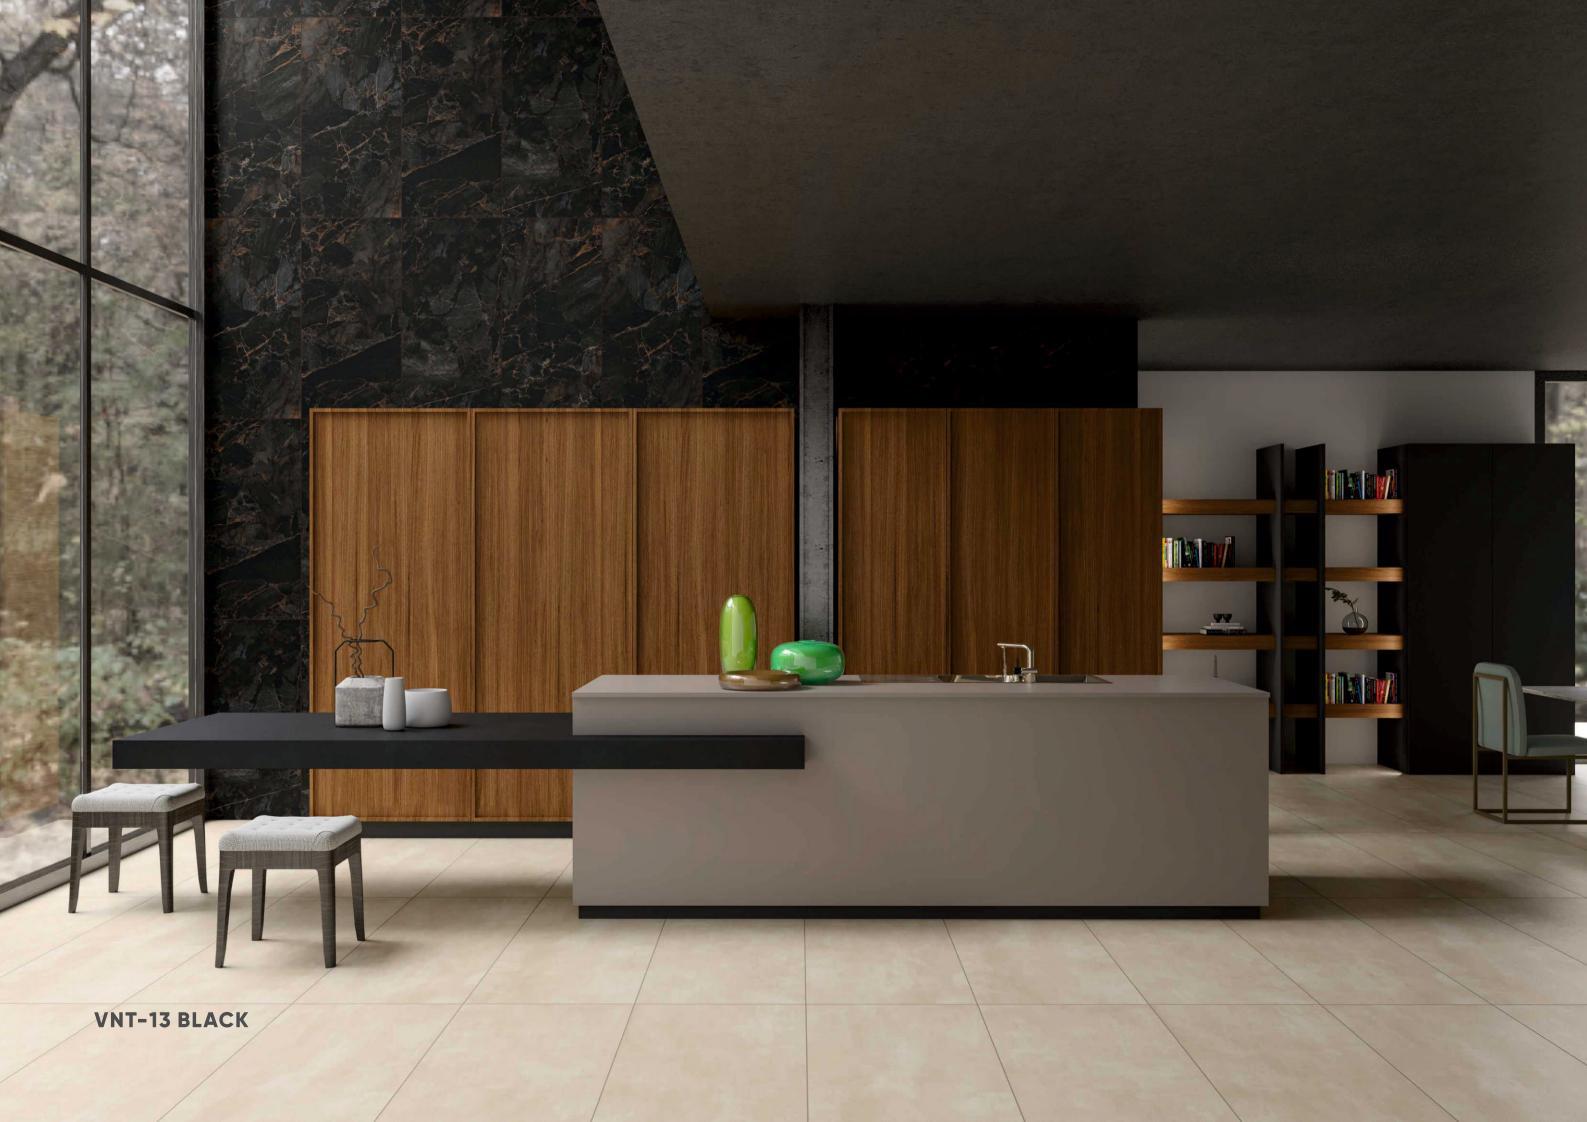

#### VNT-13 BLACK

9MM
Thickess

## BUILT FOR BEAUTY AND STRENGTH

600X 1200MM →→

Tiles Perfectly Sized For Seamless Elegance And Durability

Experience the perfect fusion of elegance and functionality with our 600x1200mm tiles, featuring a cutting-edge Velvet Surface, designed for contemporary interiors. These tiles Provide a refined aesthetic while ensuring unparalleled durability and performance.

The Velvet surface enhances the tactile appeal with its smooth, soft-touch texture, delivering a sophisticated look that is both modern and timeless. This innovative finish not only minimizes glare but also resist fingerprints and Smudges, ensuring the surface stays pristine and easy to maintain.