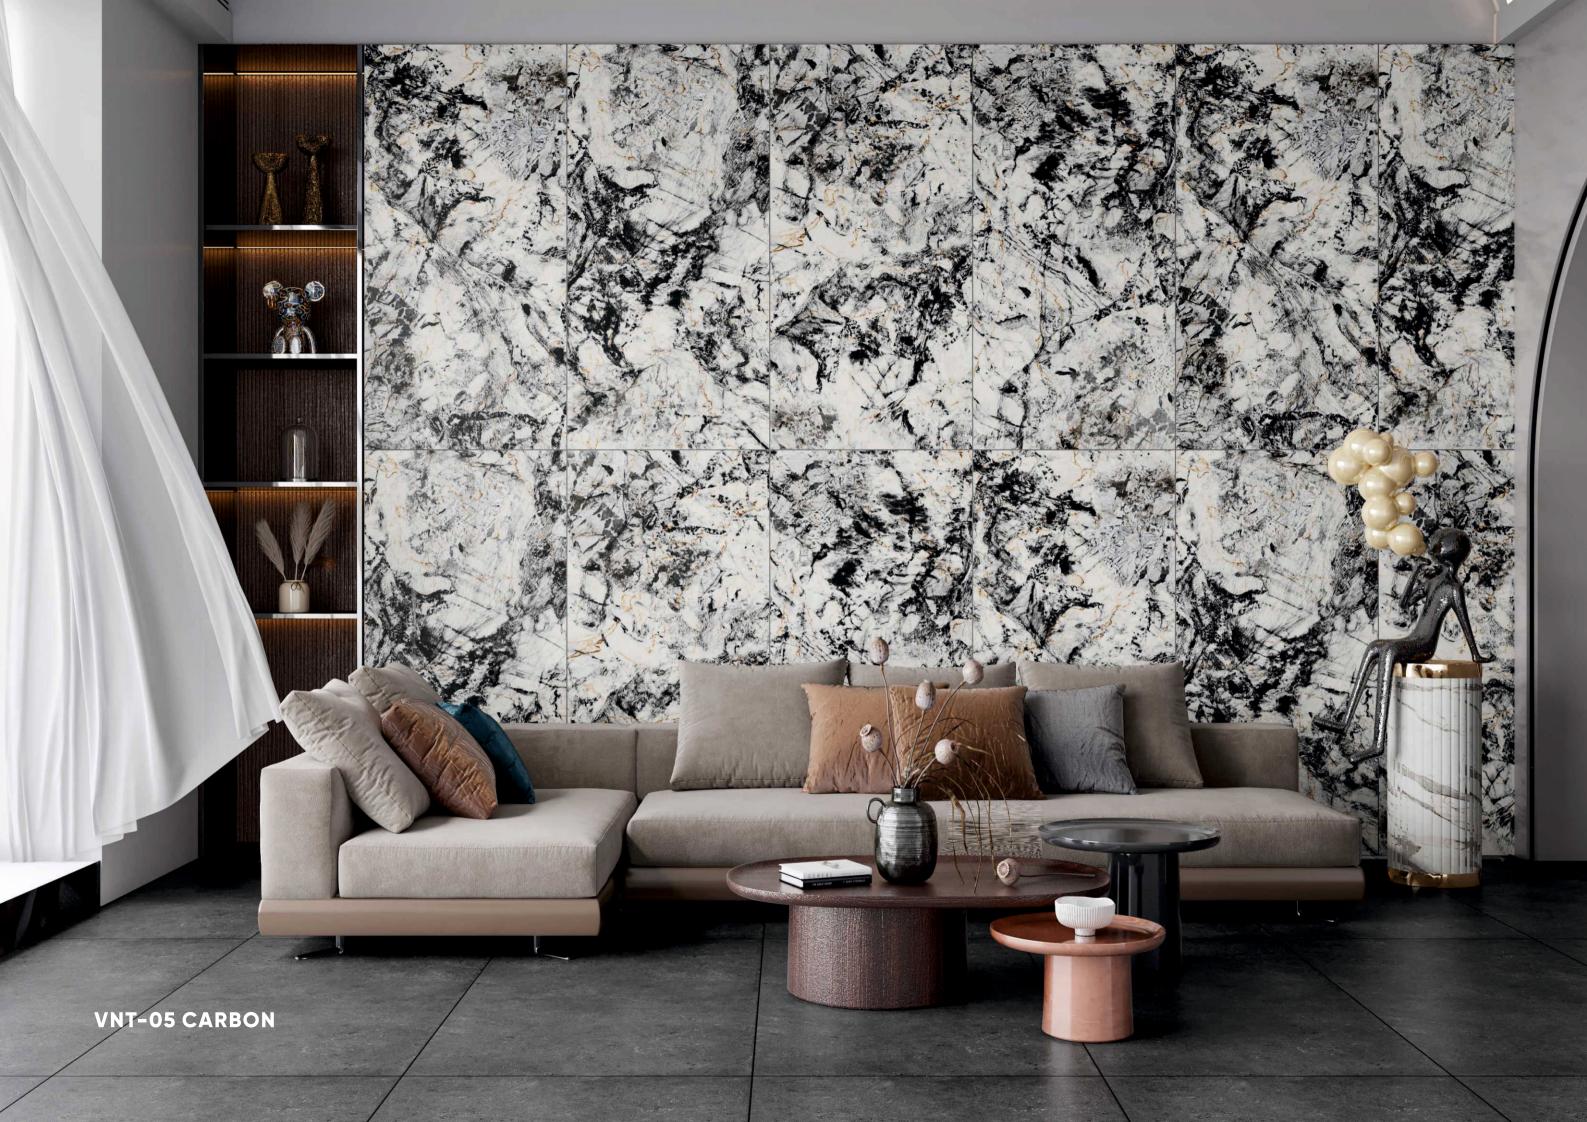

lvet surface enhances the tactile appeal with its smooth, soft-touch texture, delivering a sophisticated look that is both modern and timeless. This innovative finish not only minimizes glare but also resist fingerprints and Smudges, ensuring the surface stays pristine and easy to maintain.





### — index

#### INTERACTIVE GUIDE









VNT-02 OXIDO

VNT-03 BLACK



VNT-04 GOLD





VNT-05 CARBON VNT-06 BLACK



VNT-07 BROWN



VNT-08 BLACK



VNT-09 BLACK



VNT-10 BLACK MULTY



VNT-11 BRONZE



VNT-12 MIX



VNT-13 BLACK













VNT-16 BLACK



#### **VNT-01 BROWN**



9MM
Thickess















#### VNT-02 OXIDO



9MM
Thickess









#### VNT-03 BLACK



9MM Thickess













VNT-04 GOLD



9MM
Thickess















#### **VNT-05 CARBON**



9MM
Thickess















#### **VNT-06 BLACK**



9MM Thickess















#### **VNT-07 BROWN**



9MM
Thickess















#### VNT-08 BLACK



9MM Thickess















#### VNT-09 BLACK



9MM Thickess









#### **VNT-10 BLACK MULTY**



9MM
Thickess















#### **VNT-11 BRONZE**



9MM
Thickess















600X1200mm **VNT-12 MIX** 



9MM
Thickess















#### VNT-13 BLACK



9MM
Thickess















#### VNT-14 BROWN CARVING

















#### **VNT-14 GRIGIO** CARVING



VENTACON Finish















### VNT-14 NERO CARVING



VENTACON Finish



**9MM** Thickess















#### VNT-15 BLACK



9MM
Thickess













#### **VNT-16 BLACK**



9MM
Thickess