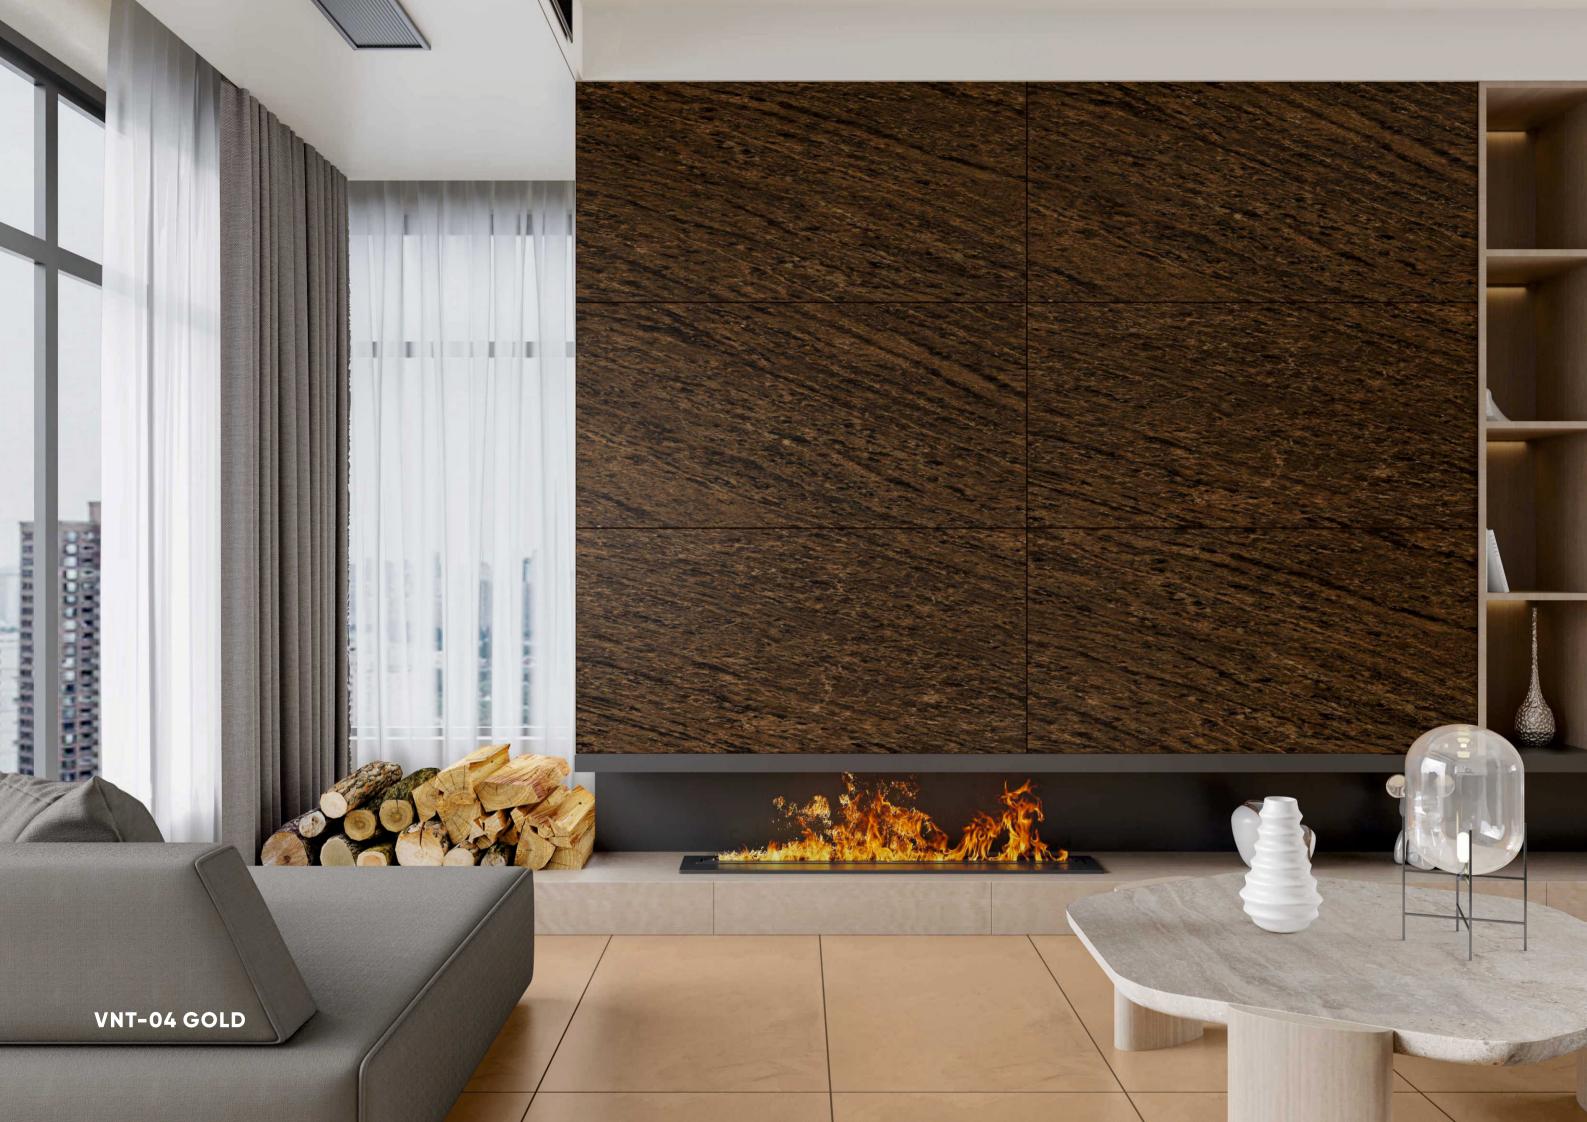

uring unparalleled durability and performance.

The Velvet surface enhances the tactile appeal with its smooth, soft-touch texture, delivering a sophisticated look that is both modern and timeless. This innovative finish not only minimizes glare but also resist fingerprints and Smudges, ensuring the surface stays pristine and easy to maintain.





### — index

#### INTERACTIVE GUIDE









VNT-02 OXIDO

VNT-03 BLACK



VNT-04 GOLD





VNT-05 CARBON VNT-06 BLACK



VNT-07 BROWN



VNT-08 BLACK



VNT-09 BLACK



VNT-10 BLACK MULTY



VNT-11 BRONZE



VNT-12 MIX



VNT-13 BLACK













VNT-16 BLACK



#### **VNT-01 BROWN**



9MM
Thickess















#### VNT-02 OXIDO



9MM
Thickess









#### VNT-03 BLACK



9MM Thickess













VNT-04 GOLD



9MM
Thickess















#### **VNT-05 CARBON**



9MM
Thickess















#### **VNT-06 BLACK**



9MM Thickess















#### **VNT-07 BROWN**



9MM
Thickess















#### VNT-08 BLACK



9MM Thickess















#### VNT-09 BLACK



9MM Thickess









#### **VNT-10 BLACK MULTY**



9MM
Thickess















#### **VNT-11 BRONZE**



9MM
Thickess















600X1200mm **VNT-12 MIX** 



9MM
Thickess















#### VNT-13 BLACK



9MM
Thickess















#### VNT-14 BROWN CARVING

















#### **VNT-14 GRIGIO** CARVING



VENTACON Finish















### VNT-14 NERO CARVING



VENTACON Finish



**9MM** Thickess















#### VNT-15 BLACK



9MM
Thickess













#### **VNT-16 BLACK**



9MM
Thickess