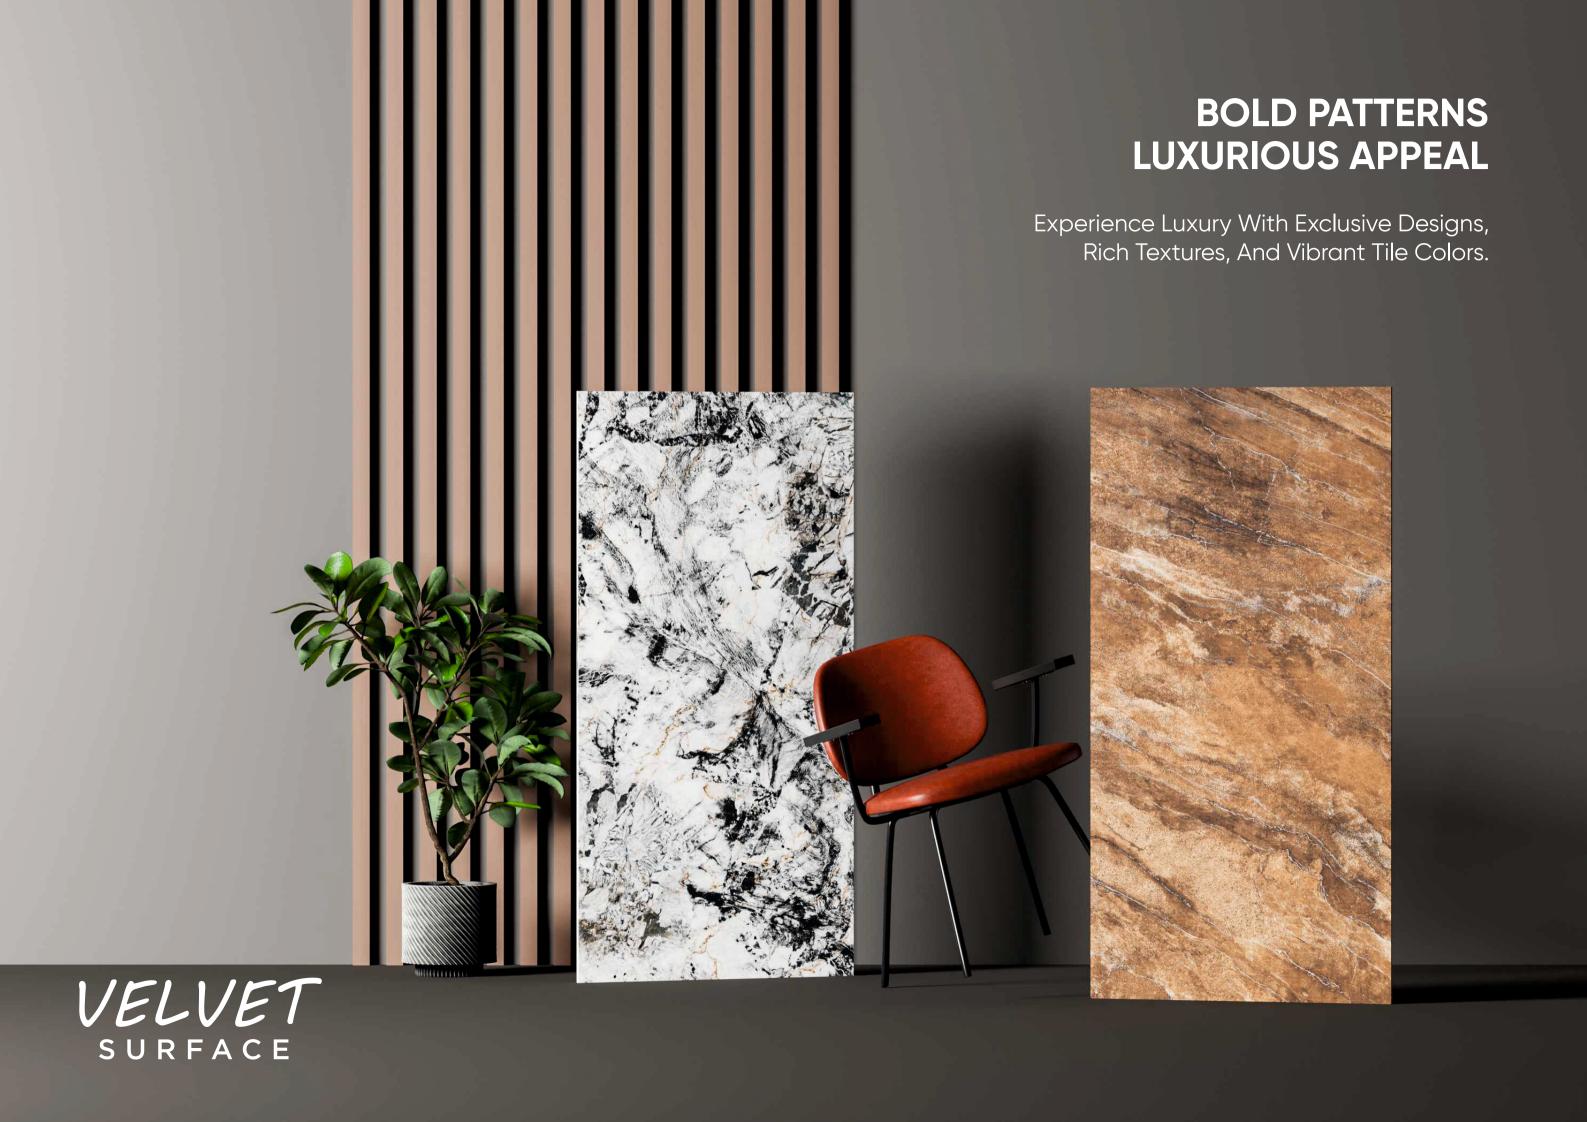

### DESIGNING LUXURY DEFINING SPACES

unique structures and luxurious design that redefine the look of your space.

Experience the perfect fusion of elegance and functionality with our 600x1200mm tiles, featuring a cutting-edge Velvet Surface, designed for contemporary interiors. These tiles Provide a refined aesthetic while ensuring unparalleled durability and performance.

The Velvet surface enhances the tactile appeal with its smooth, soft-touch texture, delivering a sophisticated look that is both modern and timeless. This innovative finish not only minimizes glare but also resist fingerprints and Smudges, ensuring the surface stays pristine and easy to maintain.