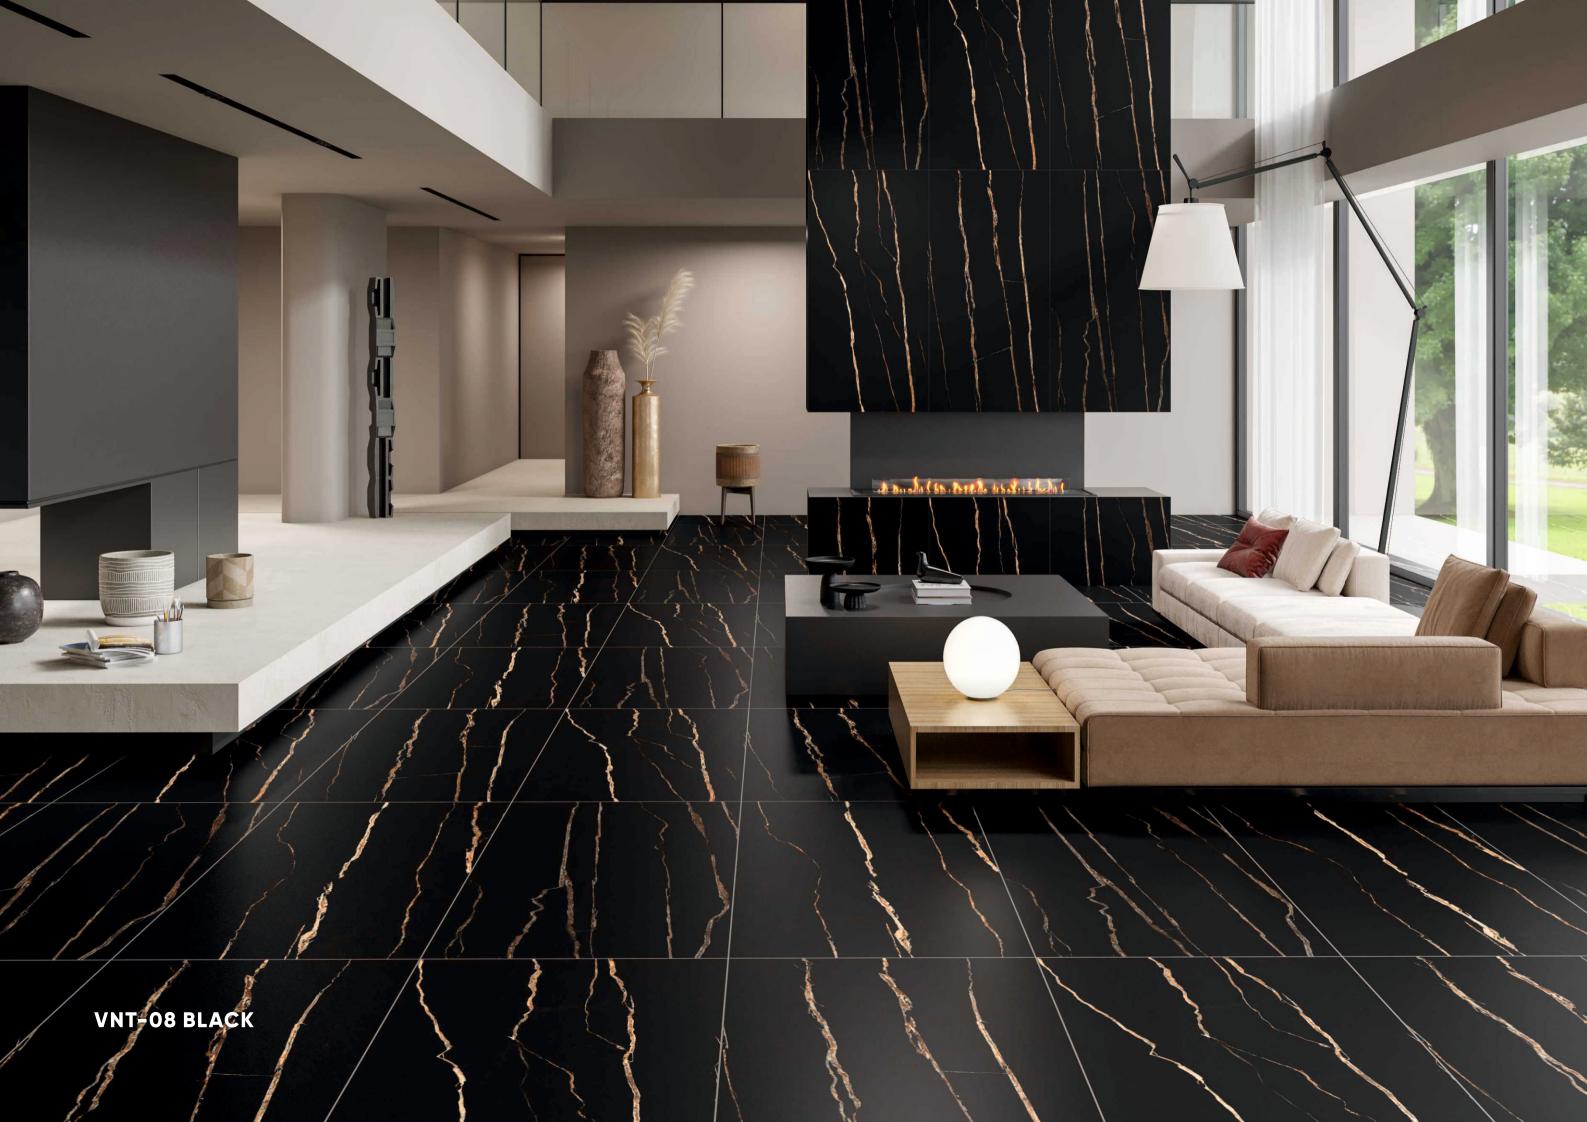

## BUILT FOR BEAUTY AND STRENGTH

600X 1200MM →→

Tiles Perfectly Sized For Seamless Elegance And Durability

Experience the perfect fusion of elegance and functionality with our 600x1200mm tiles, featuring a cutting-edge Velvet Surface, designed for contemporary interiors. These tiles Provide a refined aesthetic while ensuring unparalleled durability and performance.

The Velvet surface enhances the tactile appeal with its smooth, soft-touch texture, delivering a sophisticated look that is both modern and timeless. This innovative finish not only minimizes glare but also resist fingerprints and Smudges, ensuring the surface stays pristine and easy to maintain.