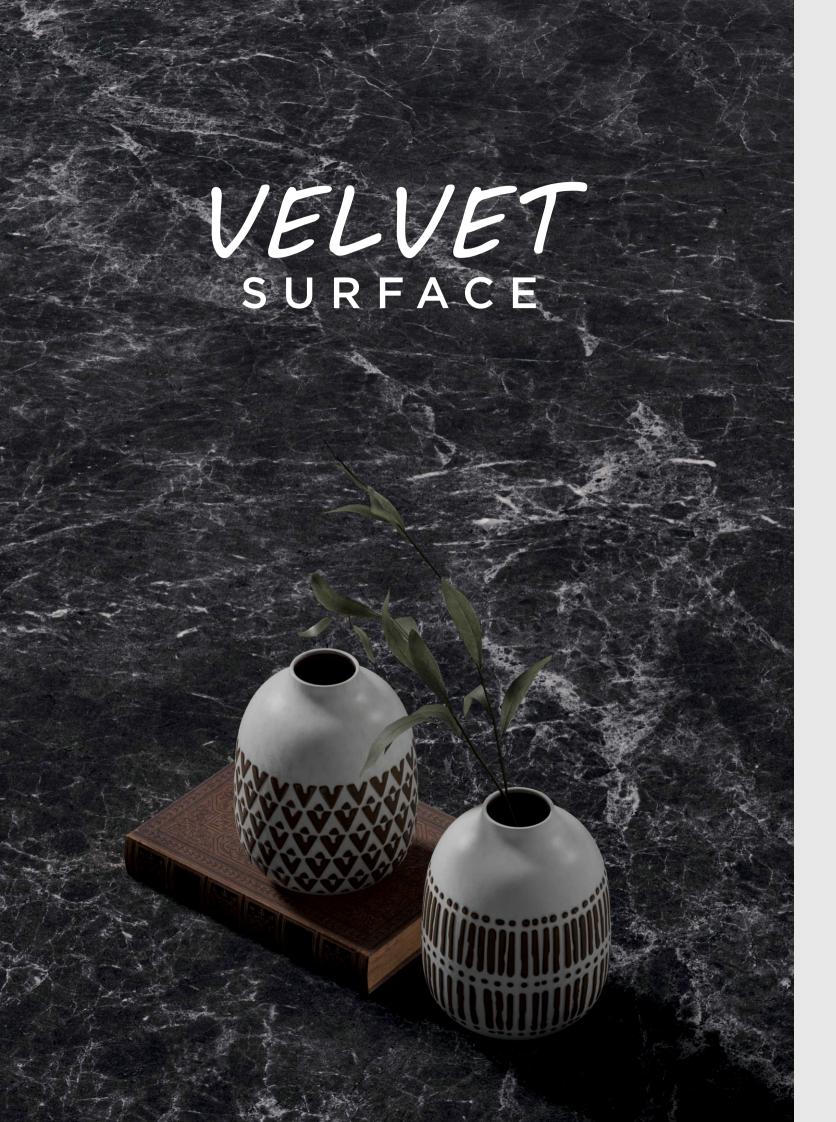

#### **ABOUT US**

INDIVIDUAL PLANT
FOR BOTH SIZE

Velvet Surface is the epitome of refined elegance, offering a smooth, soft sheen that perfectly balances between glossy and matte. This exquisite finish adds a touch of subtle sophistication to any space, enhancing the texture and color of the tiles without overwhelming the overall design with excessive shine. Its sleek appearance makes it an ideal choice for both modern and traditional interiors, providing a versatile and stylish option that complements a wide range of décor styles. Whether you're aiming for a minimalist look or a more ornate setting, VelvoSoft Tile Finish delivers a timeless charm that elevates the aesthetic appeal of any room.

The Velvet surface enhances the tactile appeal with its smooth, soft-touch texture, delivering a sophisticated look that is both modern and timeless. This innovative finish not only minimizes glare but also resist fingerprints and Smudges, ensuring the surface stays pristine and easy to maintain.