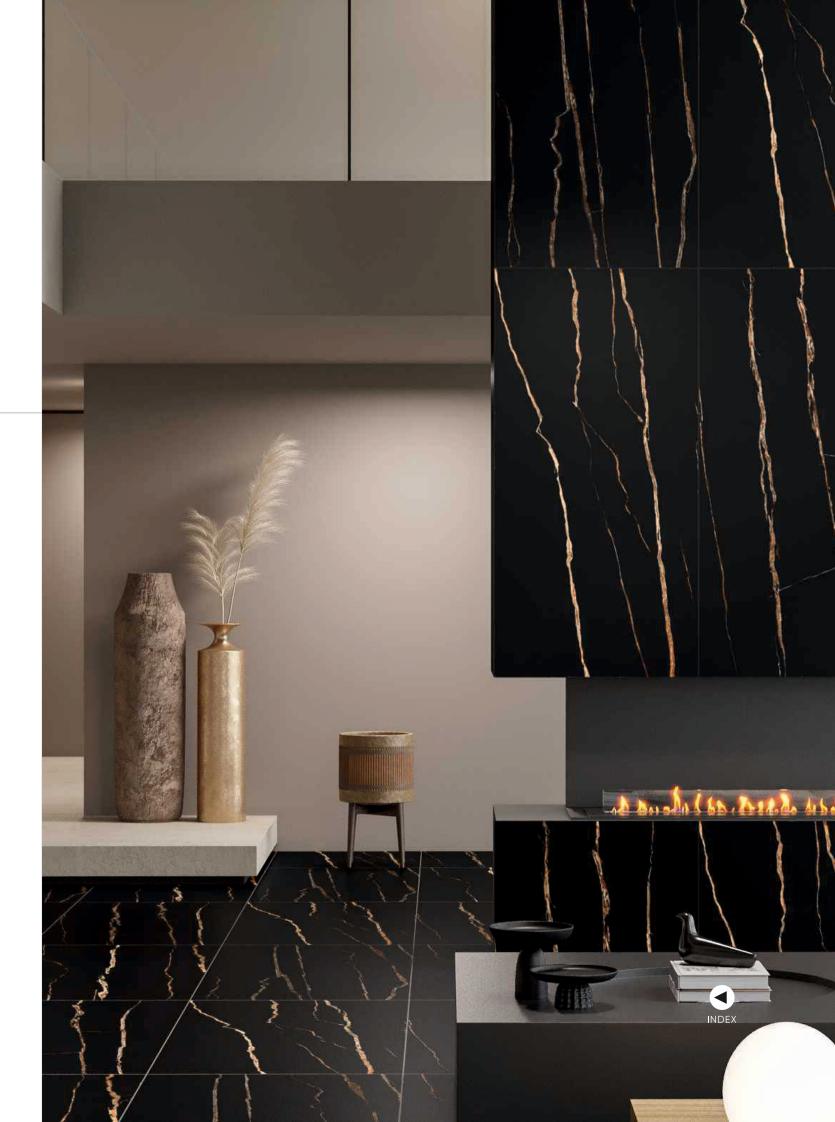

### DESIGNING LUXURY DEFINING SPACES

unique structures and luxurious design that redefine the look of your space.

Experience the perfect fusion of elegance and functionality with our 600x1200mm tiles, featuring a cutting-edge Velvet Surface, designed for contemporary interiors. These tiles Provide a refined aesthetic while ensuring unparalleled durability and performance.

The Velvet surface enhances the tactile appeal with its smooth, soft-touch texture, delivering a sophisticated look that is both modern and timeless. This innovative finish not only minimizes glare but also resist fingerprints and Smudges, ensuring the surface stays pristine and easy to maintain.