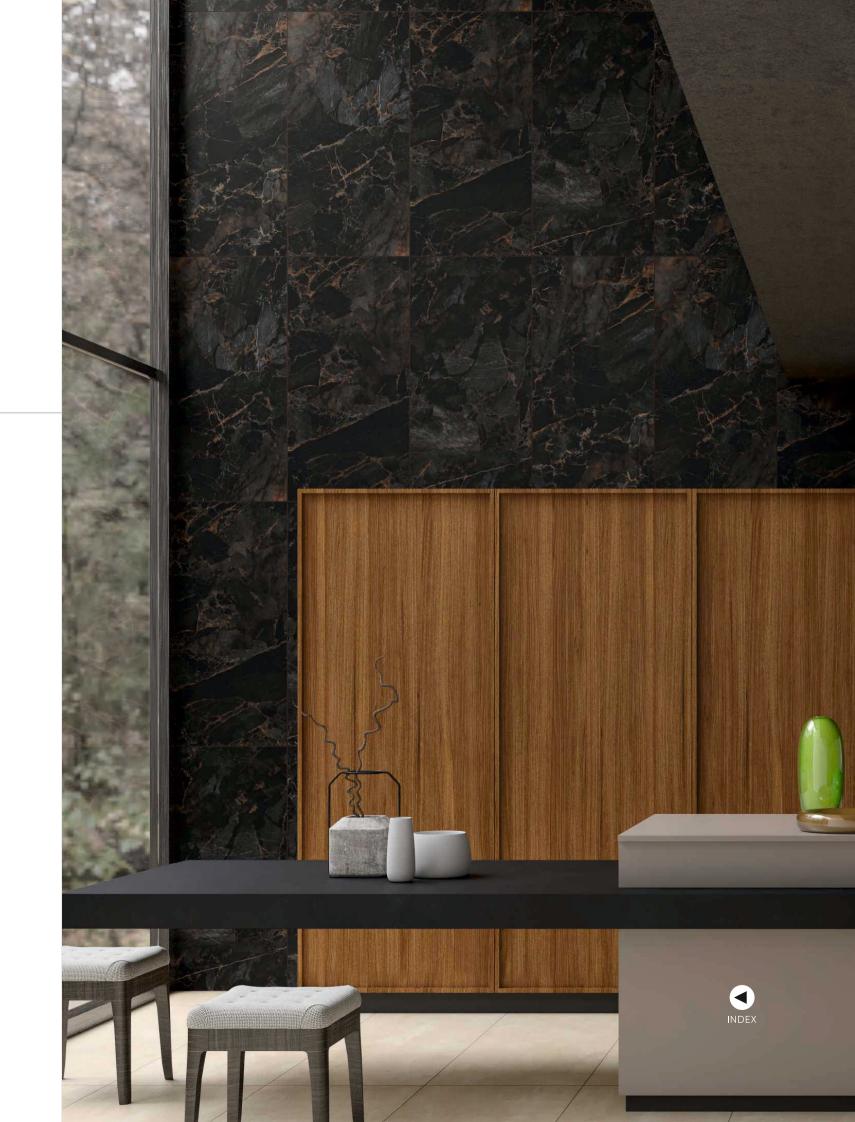

#### VNT-13 BLACK

9MM
Thickess

## BUILT FOR BEAUTY AND STRENGTH

600X 1200MM →→

Tiles Perfectly Sized For Seamless Elegance And Durability

Experience the perfect fusion of elegance and functionality with our 600x1200mm tiles, featuring a cutting-edge Velvet Surface, designed for contemporary interiors. These tiles Provide a refined aesthetic while ensuring unparalleled durability and performance.

The Velvet surface enhances the tactile appeal with its smooth, soft-touch texture, delivering a sophisticated look that is both modern and timeless. This innovative finish not only minimizes glare but also resist fingerprints and Smudges, ensuring the surface stays pristine and easy to maintain.