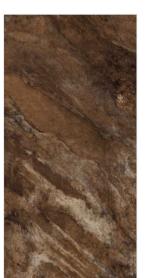

600x1200mm tiles, featuring a cutting-edge Velvet Surface, designed for contemporary interiors. These tiles Provide a refined aesthetic while ensuring unparalleled durability and performance.

The Velvet surface enhances the tactile appeal with its smooth, soft-touch texture, delivering a sophisticated look that is both modern and timeless. This innovative finish not only minimizes glare but also resist fingerprints and Smudges, ensuring the surface stays pristine and easy to maintain.





### — index

#### INTERACTIVE GUIDE









VNT-02 OXIDO

VNT-03 BLACK



VNT-04 GOLD





VNT-05 CARBON VNT-06 BLACK



VNT-07 BROWN



VNT-08 BLACK



VNT-09 BLACK



VNT-10 BLACK MULTY



VNT-11 BRONZE



VNT-12 MIX



VNT-13 BLACK













VNT-16 BLACK



#### **VNT-01 BROWN**



9MM
Thickess















#### VNT-02 OXIDO



9MM
Thickess









#### VNT-03 BLACK



9MM Thickess













VNT-04 GOLD



9MM
Thickess















#### **VNT-05 CARBON**



9MM
Thickess















#### **VNT-06 BLACK**



9MM Thickess















#### **VNT-07 BROWN**



9MM
Thickess















#### VNT-08 BLACK



9MM Thickess















#### VNT-09 BLACK



9MM Thickess









#### **VNT-10 BLACK MULTY**



9MM
Thickess















#### **VNT-11 BRONZE**



9MM
Thickess















600X1200mm **VNT-12 MIX** 



9MM
Thickess















#### VNT-13 BLACK



9MM
Thickess















#### VNT-14 BROWN CARVING

















#### **VNT-14 GRIGIO** CARVING



VENTACON Finish















### VNT-14 NERO CARVING



VENTACON Finish



**9MM** Thickess