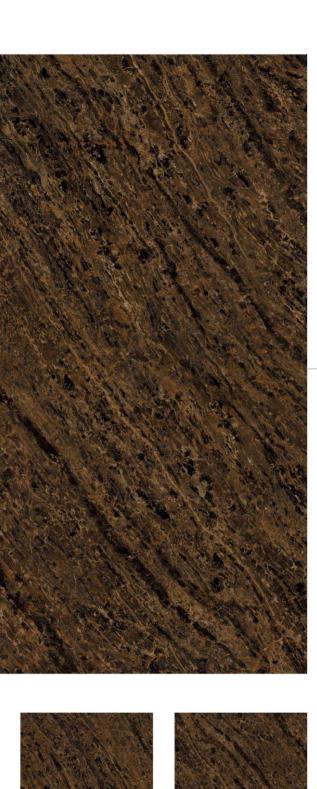

ensuring unparalleled durability and performance.

The Velvet surface enhances the tactile appeal with its smooth, soft-touch texture, delivering a sophisticated look that is both modern and timeless. This innovative finish not only minimizes glare but also resist fingerprints and Smudges, ensuring the surface stays pristine and easy to maintain.





### — index

#### INTERACTIVE GUIDE









VNT-02 OXIDO

VNT-03 BLACK



VNT-04 GOLD





VNT-05 CARBON VNT-06 BLACK



VNT-07 BROWN



VNT-08 BLACK



VNT-09 BLACK



VNT-10 BLACK MULTY



VNT-11 BRONZE



VNT-12 MIX



VNT-13 BLACK













VNT-16 BLACK



#### **VNT-01 BROWN**



9MM
Thickess















#### VNT-02 OXIDO



9MM
Thickess









#### VNT-03 BLACK



9MM Thickess













VNT-04 GOLD



9MM
Thickess















#### **VNT-05 CARBON**



9MM
Thickess















#### **VNT-06 BLACK**



9MM Thickess















#### **VNT-07 BROWN**



9MM
Thickess















#### VNT-08 BLACK



9MM Thickess















#### VNT-09 BLACK



9MM Thickess









#### **VNT-10 BLACK MULTY**



9MM
Thickess















#### **VNT-11 BRONZE**



9MM
Thickess















600X1200mm **VNT-12 MIX** 



9MM
Thickess















#### VNT-13 BLACK



9MM
Thickess















#### VNT-14 BROWN CARVING

















#### **VNT-14 GRIGIO** CARVING



VENTACON Finish















### VNT-14 NERO CARVING



VENTACON Finish



**9MM** Thickess















#### VNT-15 BLACK



9MM
Thickess













#### **VNT-16 BLACK**



9MM
Thickess