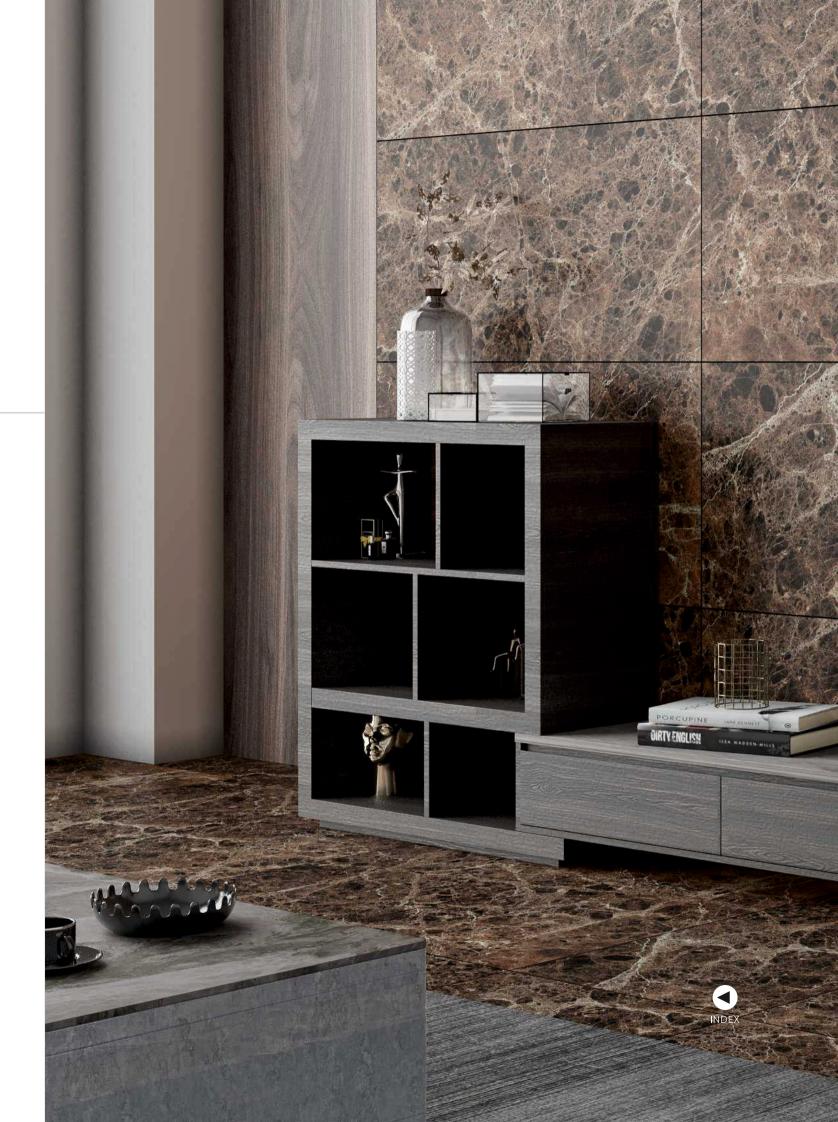

look that is both modern and timeless. This innovative finish not only minimizes glare but also resist fingerprints and Smudges, ensuring the surface stays pristine and easy to maintain.





### — index

#### INTERACTIVE GUIDE









VNT-02 OXIDO

VNT-03 BLACK



VNT-04 GOLD





VNT-05 CARBON VNT-06 BLACK



VNT-07 BROWN



VNT-08 BLACK



VNT-09 BLACK



VNT-10 BLACK MULTY



VNT-11 BRONZE



VNT-12 MIX



VNT-13 BLACK













VNT-16 BLACK



#### **VNT-01 BROWN**



9MM
Thickess















#### VNT-02 OXIDO



9MM
Thickess









#### VNT-03 BLACK



9MM Thickess













VNT-04 GOLD



9MM
Thickess















#### **VNT-05 CARBON**



9MM
Thickess















#### **VNT-06 BLACK**



9MM Thickess















#### **VNT-07 BROWN**



9MM
Thickess















#### VNT-08 BLACK



9MM Thickess















#### VNT-09 BLACK



9MM Thickess









#### **VNT-10 BLACK MULTY**



9MM
Thickess















#### **VNT-11 BRONZE**



9MM
Thickess















600X1200mm **VNT-12 MIX** 



9MM
Thickess















#### VNT-13 BLACK



9MM
Thickess















#### VNT-14 BROWN CARVING

















#### **VNT-14 GRIGIO** CARVING



VENTACON Finish















### VNT-14 NERO CARVING



VENTACON Finish



**9MM** Thickess















#### VNT-15 BLACK



9MM
Thickess













#### **VNT-16 BLACK**



9MM
Thickess