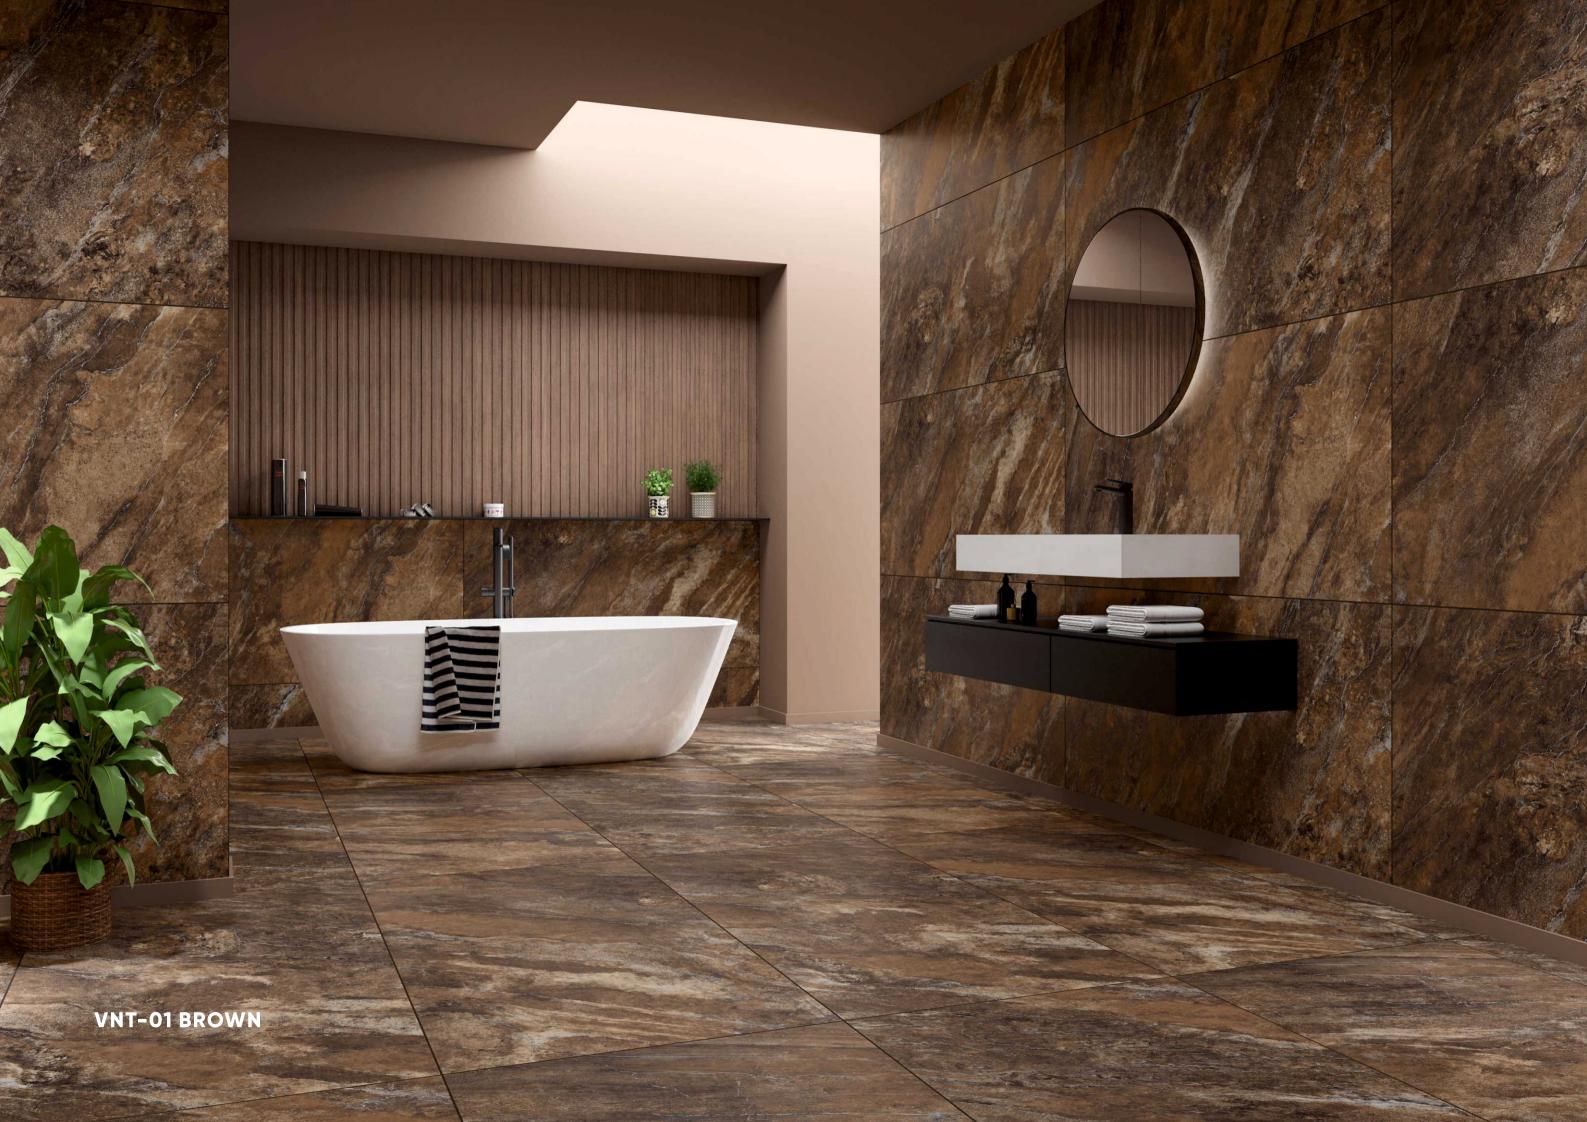

n of elegance and functionality with our 600x1200mm tiles, featuring a cutting-edge Velvet Surface, designed for contemporary interiors. These tiles Provide a refined aesthetic while ensuring unparalleled durability and performance.

The Velvet surface enhances the tactile appeal with its smooth, soft-touch texture, delivering a sophisticated look that is both modern and timeless. This innovative finish not only minimizes glare but also resist fingerprints and Smudges, ensuring the surface stays pristine and easy to maintain.





### — index

#### INTERACTIVE GUIDE









VNT-02 OXIDO

VNT-03 BLACK



VNT-04 GOLD





VNT-05 CARBON VNT-06 BLACK



VNT-07 BROWN



VNT-08 BLACK



VNT-09 BLACK



VNT-10 BLACK MULTY



VNT-11 BRONZE



VNT-12 MIX



VNT-13 BLACK













VNT-16 BLACK



#### **VNT-01 BROWN**



9MM
Thickess















#### VNT-02 OXIDO



9MM
Thickess









#### VNT-03 BLACK



9MM Thickess













VNT-04 GOLD



9MM
Thickess















#### **VNT-05 CARBON**



9MM
Thickess















#### **VNT-06 BLACK**



9MM Thickess















#### **VNT-07 BROWN**



9MM
Thickess















#### VNT-08 BLACK



9MM Thickess















#### VNT-09 BLACK



9MM Thickess









#### **VNT-10 BLACK MULTY**



9MM
Thickess















#### **VNT-11 BRONZE**



9MM
Thickess















600X1200mm **VNT-12 MIX** 



9MM
Thickess















#### VNT-13 BLACK



9MM
Thickess















#### VNT-14 BROWN CARVING

















#### **VNT-14 GRIGIO** CARVING



VENTACON Finish















### VNT-14 NERO CARVING



VENTA