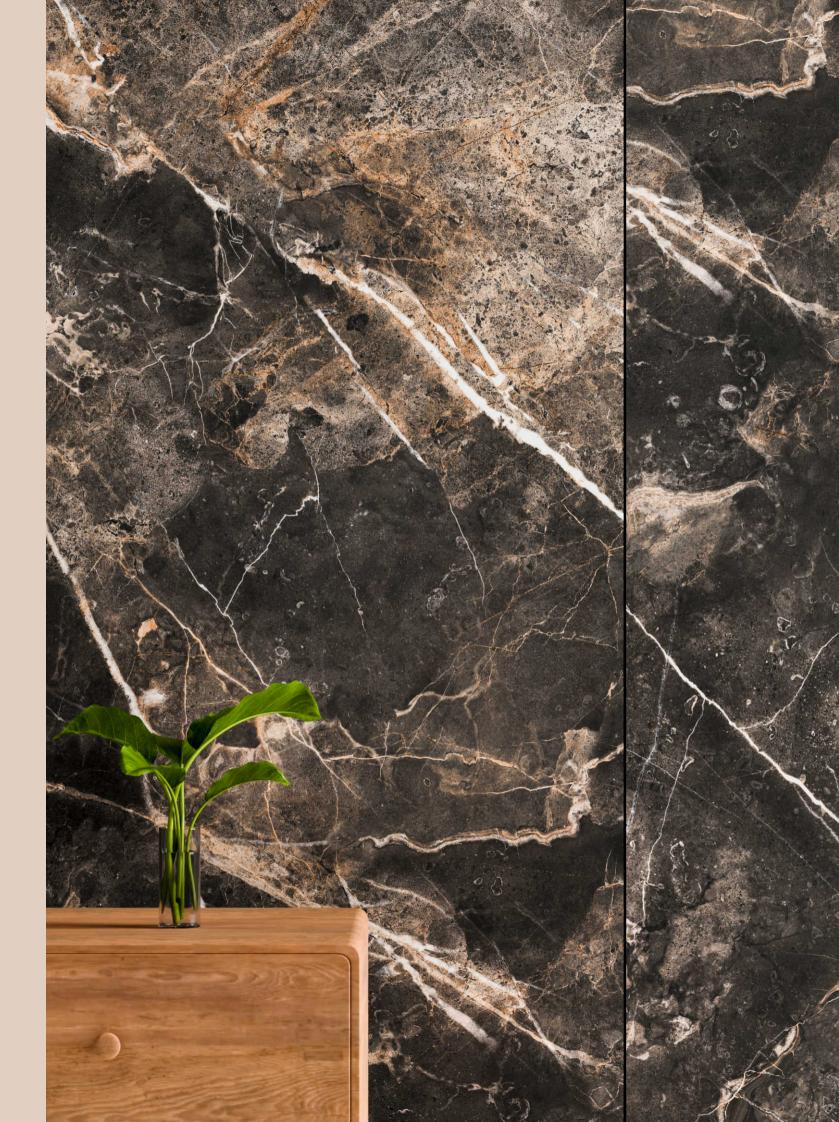

#### **ABOUT US**

INDIVIDUAL PLANT
FOR BOTH SIZE

Velvet Surface is the epitome of refined elegance, offering a smooth, soft sheen that perfectly balances between glossy and matte. This exquisite finish adds a touch of subtle sophistication to any space, enhancing the texture and color of the tiles without overwhelming the overall design with excessive shine. Its sleek appearance makes it an ideal choice for both modern and traditional interiors, providing a versatile and stylish option that complements a wide range of décor styles. Whether you're aiming for a minimalist look or a more ornate setting, VelvoSoft Tile Finish delivers a timeless charm that elevates the aesthetic appeal of any room.

## BUILT FOR BEAUTY AND STRENGTH

600X 1200MM →→

Tiles Perfectly Sized For Seamless Elegance And Durability

Experience the perfect fusion of elegance and functionality with our 600x1200mm tiles, featuring a cutting-edge Velvet Surface, designed for contemporary interiors. These tiles Provide a refined aesthetic while ensuring unparalleled durability and performance.

The Velvet surface enhances the tactile appeal with its smooth, soft-touch texture, delivering a sophisticated look that is both modern and timeless. This innovative finish not only minimizes glare but also resist fingerprints and Smudges, ensuring the surface stays pristine and easy to maintain.