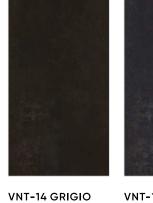

rience the perfect fusion of elegance and functionality with our 600x1200mm tiles, featuring a cutting-edge Velvet Surface, designed for contemporary interiors. These tiles Provide a refined aesthetic while ensuring unparalleled durability and performance.

The Velvet surface enhances the tactile appeal with its smooth, soft-touch texture, delivering a sophisticated look that is both modern and timeless. This innovative finish not only minimizes glare but also resist fingerprints and Smudges, ensuring the surface stays pristine and easy to maintain.





### — index

#### INTERACTIVE GUIDE









VNT-02 OXIDO

VNT-03 BLACK



VNT-04 GOLD





VNT-05 CARBON VNT-06 BLACK



VNT-07 BROWN



VNT-08 BLACK



VNT-09 BLACK



VNT-10 BLACK MULTY



VNT-11 BRONZE



VNT-12 MIX



VNT-13 BLACK













VNT-16 BLACK



#### **VNT-01 BROWN**



9MM
Thickess















#### VNT-02 OXIDO



9MM
Thickess









#### VNT-03 BLACK



9MM Thickess













VNT-04 GOLD



9MM
Thickess















#### **VNT-05 CARBON**



9MM
Thickess















#### **VNT-06 BLACK**



9MM Thickess















#### **VNT-07 BROWN**



9MM
Thickess















#### VNT-08 BLACK



9MM Thickess















#### VNT-09 BLACK



9MM Thickess









#### **VNT-10 BLACK MULTY**



9MM
Thickess















#### **VNT-11 BRONZE**



9MM
Thickess















600X1200mm **VNT-12 MIX** 



9MM
Thickess















#### VNT-13 BLACK



9MM
Thickess















#### VNT-14 BROWN CARVING

















#### **VNT-14 GRIGIO** CARVING



VENTACON Finish















### VNT-