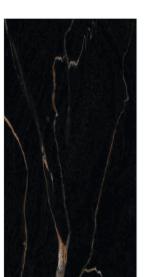

with its smooth, soft-touch texture, delivering a sophisticated look that is both modern and timeless. This innovative finish not only minimizes glare but also resist fingerprints and Smudges, ensuring the surface stays pristine and easy to maintain.





### — index

#### INTERACTIVE GUIDE









VNT-02 OXIDO

VNT-03 BLACK



VNT-04 GOLD





VNT-05 CARBON VNT-06 BLACK



VNT-07 BROWN



VNT-08 BLACK



VNT-09 BLACK



VNT-10 BLACK MULTY



VNT-11 BRONZE



VNT-12 MIX



VNT-13 BLACK













VNT-16 BLACK



#### **VNT-01 BROWN**



9MM
Thickess















#### VNT-02 OXIDO



9MM
Thickess









#### VNT-03 BLACK



9MM Thickess













VNT-04 GOLD



9MM
Thickess















#### **VNT-05 CARBON**



9MM
Thickess















#### **VNT-06 BLACK**



9MM Thickess















#### **VNT-07 BROWN**



9MM
Thickess















#### VNT-08 BLACK



9MM Thickess















#### VNT-09 BLACK



9MM Thickess









#### **VNT-10 BLACK MULTY**



9MM
Thickess















#### **VNT-11 BRONZE**



9MM
Thickess















600X1200mm **VNT-12 MIX** 



9MM
Thickess















#### VNT-13 BLACK



9MM
Thickess















#### VNT-14 BROWN CARVING

















#### **VNT-14 GRIGIO** CARVING



VENTACON Finish















### VNT-14 NERO CARVING



VENTACON Finish



**9MM** Thickess















#### VNT-15 BLACK



9MM
Thickess













#### **VNT-16 BLACK**



9MM
Thickess