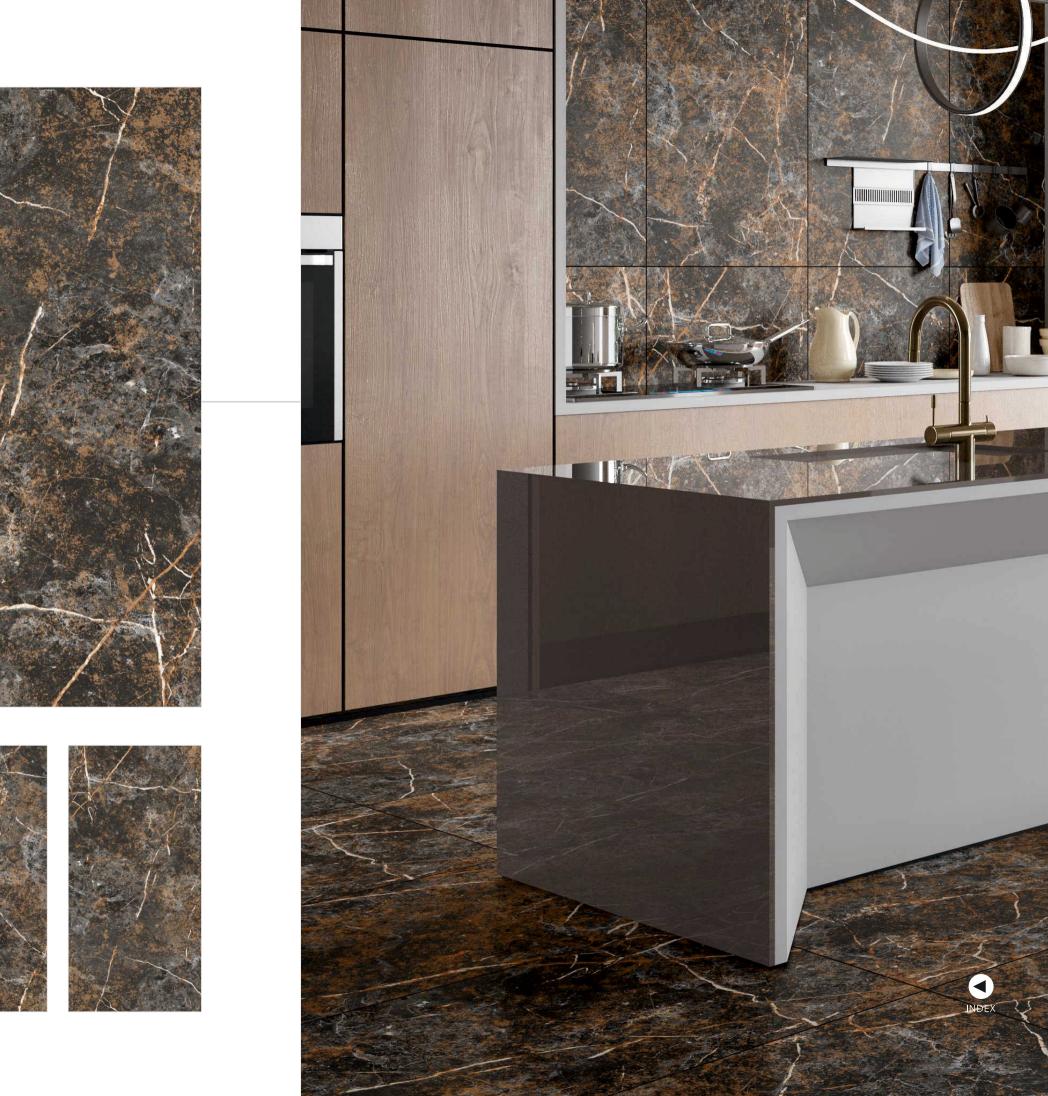

## BUILT FOR BEAUTY AND STRENGTH

600X 1200MM →→

Tiles Perfectly Sized For Seamless Elegance And Durability

Experience the perfect fusion of elegance and functionality with our 600x1200mm tiles, featuring a cutting-edge Velvet Surface, designed for contemporary interiors. These tiles Provide a refined aesthetic while ensuring unparalleled durability and performance.

### DESIGNING LUXURY DEFINING SPACES

unique structures and luxurious design that redefine the look of your space.

Experience the perfect fusion of elegance and functionality with our 600x1200mm tiles, featuring a cutting-edge Velvet Surface, designed for contemporary interiors. These tiles Provide a refined aesthetic while ensuring unparalleled durability and performance.